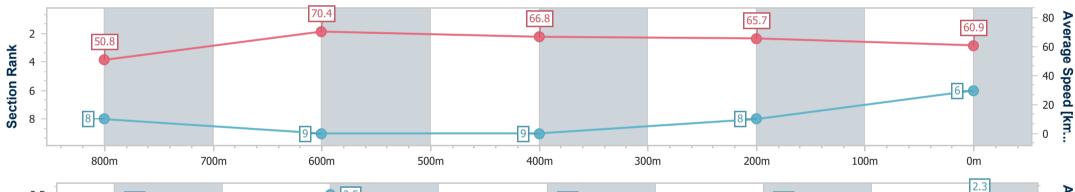

Race 6: Red Beret Hotel 0 - 55 Handicap - 950m 03 December 2024 - 16:40

Track Rating: Soft 7, Weather: Fine, Rail Position: +1m 1050m-300m, True Remainder

| Section                | Overall                  | 800m                     | 600m                     | 400m                     | 200m                     |  |  |  |  |
|------------------------|--------------------------|--------------------------|--------------------------|--------------------------|--------------------------|--|--|--|--|
| Section Times          | 0:54.97 [6]<br>(0:10.68) | 0:44.29 [8]<br>(0:10.21) | 0:34.08 [9]<br>(0:11.04) | 0:23.04 [9]<br>(0:11.21) | 0:11.83 [8]<br>(0:11.83) |  |  |  |  |
| Average Speed [km/h]   | 50.8                     | 70.4                     | 66.8                     | 65.7                     | 60.9                     |  |  |  |  |
| Top Speed [km/h]       | 69.0                     | 71.7                     | 69.0                     | 68.6                     | 64.5                     |  |  |  |  |
| Avg. Dist. to Rail [m] | 6.2                      | 2.2                      | 3.9                      | 7.9                      | 12.1                     |  |  |  |  |
| Avg. Stride Freq. [Hz] | 2.4                      | 2.5                      | 2.4                      | 2.4                      | 2.3                      |  |  |  |  |
| Avg. Stride Length [m] | 7.9                      | 7.8                      | 7.7                      | 7.5                      | 7.3                      |  |  |  |  |