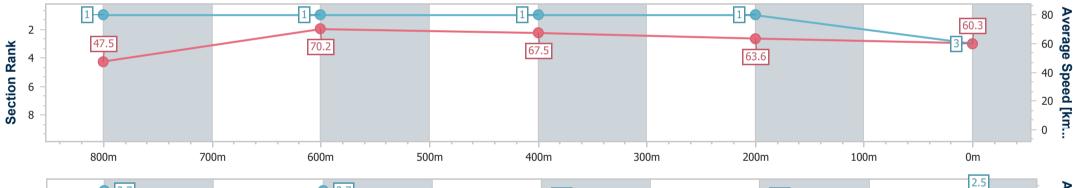

Race 6: Red Beret Hotel 0 - 55 Handicap - 950m 03 December 2024 - 16:40

Track Rating: Soft 7, Weather: Fine, Rail Position: +1m 1050m-300m, True Remainder

| Section                | Overall                  | 800m                     | 600m                     | 400m                     | 200m                     |  |  |  |  |
|------------------------|--------------------------|--------------------------|--------------------------|--------------------------|--------------------------|--|--|--|--|
| Section Times          | 0:54.62 [3]<br>(0:09.97) | 0:44.65 [1]<br>(0:10.27) | 0:34.38 [1]<br>(0:10.88) | 0:23.50 [1]<br>(0:11.57) | 0:11.93 [1]<br>(0:11.93) |  |  |  |  |
| Average Speed [km/h]   | 47.5                     | 70.2                     | 67.5                     | 63.6                     | 60.3                     |  |  |  |  |
| Top Speed [km/h]       | 72.1                     | 71.6                     | 70.8                     | 64.6                     | 62.4                     |  |  |  |  |
| Avg. Dist. to Rail [m] | 2.2                      | 1.7                      | 3.2                      | 8.5                      | 9.0                      |  |  |  |  |
| Avg. Stride Freq. [Hz] | 2.7                      | 2.7                      | 2.6                      | 2.6                      | 2.5                      |  |  |  |  |
| Avg. Stride Length [m] | 7.6                      | 7.1                      | 7.0                      | 6.9                      | 6.8                      |  |  |  |  |