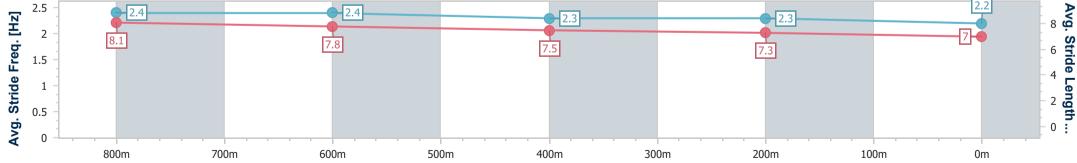

Race 6: Red Beret Hotel 0 - 55 Handicap - 950m 03 December 2024 - 16:40

Track Rating: Soft 7, Weather: Fine, Rail Position: +1m 1050m-300m, True Remainder

| Section                | Overall                  | 800m                     | 600m                     | 400m                     | 200m                     |  |  |  |  |
|------------------------|--------------------------|--------------------------|--------------------------|--------------------------|--------------------------|--|--|--|--|
| Section Times          | 0:55.21 [8]<br>(0:10.25) | 0:44.96 [4]<br>(0:10.29) | 0:34.67 [3]<br>(0:10.71) | 0:23.96 [2]<br>(0:11.51) | 0:12.45 [4]<br>(0:12.45) |  |  |  |  |
| Average Speed [km/h]   | 46.8                     | 69.8                     | 67.2                     | 63.9                     | 57.7                     |  |  |  |  |
| Top Speed [km/h]       | 68.9                     | 71.5                     | 68.7                     | 65.6                     | 60.6                     |  |  |  |  |
| Avg. Dist. to Rail [m] | 1.7                      | 2.8                      | 2.5                      | 9.4                      | 12.8                     |  |  |  |  |
| Avg. Stride Freq. [Hz] | 2.4                      | 2.4                      | 2.3                      | 2.3                      | 2.2                      |  |  |  |  |
| Avg. Stride Length [m] | 8.1                      | 7.8                      | 7.5                      | 7.3                      | 7.0                      |  |  |  |  |