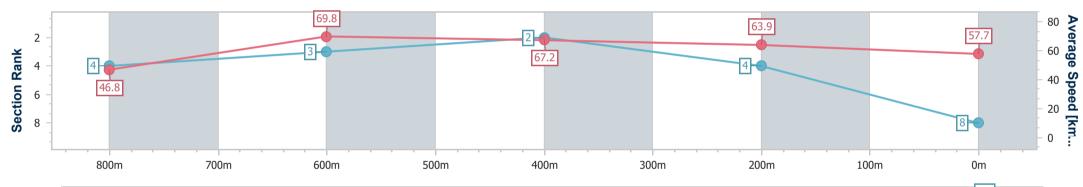

Race 6: Red Beret Hotel 0 - 55 Handicap - 950m 03 December 2024 - 16:40

Track Rating: Soft 7, Weather: Fine, Rail Position: +1m 1050m-300m, True Remainder

| Section                | Overall                  | 800m                     | 600m                     | 400m                     | 200m                     |  |  |  |  |
|------------------------|--------------------------|--------------------------|--------------------------|--------------------------|--------------------------|--|--|--|--|
| Section Times          | 0:55.21 [8]<br>(0:10.25) | 0:44.96 [4]<br>(0:10.29) | 0:34.67 [3]<br>(0:10.71) | 0:23.96 [2]<br>(0:11.51) | 0:12.45 [4]<br>(0:12.45) |  |  |  |  |
| Average Speed [km/h]   | 46.8                     | 69.8                     | 67.2                     | 63.9                     | 57.7                     |  |  |  |  |
| Top Speed [km/h]       | 68.9                     | 71.5                     | 68.7                     | 65.6                     | 60.6                     |  |  |  |  |
| Avg. Dist. to Rail [m] | 1.7                      | 2.8                      | 2.5                      | 9.4                      | 12.8                     |  |  |  |  |
| Avg. Stride Freq. [Hz] | 2.4                      | 2.4                      | 2.3                      | 2.3                      | 2.2                      |  |  |  |  |
| Avg. Stride Length [m] | 8.1                      | 7.8                      | 7.5                      | 7.3                      | 7.0                      |  |  |  |  |