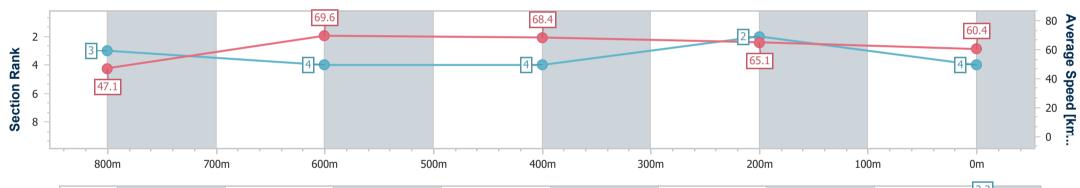

Race 6: Red Beret Hotel 0 - 55 Handicap - 950m 03 December 2024 - 16:40

Track Rating: Soft 7, Weather: Fine, Rail Position: +1m 1050m-300m, True Remainder

| Section                | Overall                  | 800m                     | 600m                     | 400m                     | 200m                     |  |  |  |  |
|------------------------|--------------------------|--------------------------|--------------------------|--------------------------|--------------------------|--|--|--|--|
| Section Times          | 0:54.65 [4]<br>(0:10.25) | 0:44.40 [3]<br>(0:10.37) | 0:34.03 [4]<br>(0:10.85) | 0:23.18 [4]<br>(0:11.23) | 0:11.95 [2]<br>(0:11.95) |  |  |  |  |
| Average Speed [km/h]   | 47.1                     | 69.6                     | 68.4                     | 65.1                     | 60.4                     |  |  |  |  |
| Top Speed [km/h]       | 69.8                     | 71.5                     | 71.5                     | 66.8                     | 63.4                     |  |  |  |  |
| Avg. Dist. to Rail [m] | 5.7                      | 1.9                      | 4.3                      | 7.6                      | 9.0                      |  |  |  |  |
| Avg. Stride Freq. [Hz] | 2.5                      | 2.5                      | 2.5                      | 2.4                      | 2.3                      |  |  |  |  |
| Avg. Stride Length [m] | 8.0                      | 7.6                      | 7.7                      | 7.5                      | 7.3                      |  |  |  |  |