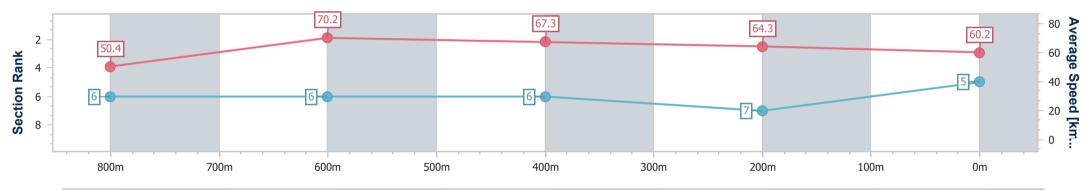

Race 6: Red Beret Hotel 0 - 55 Handicap - 950m 03 December 2024 - 16:40

Track Rating: Soft 7, Weather: Fine, Rail Position: +1m 1050m-300m, True Remainder

| Section                | Overall                  | 800m                     | 600m                     | 400m                     | 200m                     |  |  |  |  |
|------------------------|--------------------------|--------------------------|--------------------------|--------------------------|--------------------------|--|--|--|--|
| Section Times          | 0:54.26 [1]<br>(0:10.69) | 0:43.57 [9]<br>(0:10.19) | 0:33.38 [8]<br>(0:10.93) | 0:22.45 [7]<br>(0:11.03) | 0:11.42 [5]<br>(0:11.42) |  |  |  |  |
| Average Speed [km/h]   | 50.4                     | 70.6                     | 67.3                     | 66.0                     | 62.8                     |  |  |  |  |
| Top Speed [km/h]       | 68.1                     | 72.9                     | 69.7                     | 66.7                     | 64.9                     |  |  |  |  |
| Avg. Dist. to Rail [m] | 6.7                      | 3.6                      | 3.0                      | 2.9                      | 3.4                      |  |  |  |  |
| Avg. Stride Freq. [Hz] | 2.5                      | 2.5                      | 2.4                      | 2.5                      | 2.5                      |  |  |  |  |
| Avg. Stride Length [m] | 7.7                      | 7.5                      | 7.7                      | 7.2                      | 7.1                      |  |  |  |  |