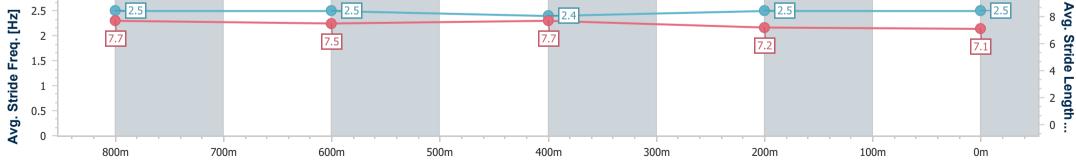

Race 6: Red Beret Hotel 0 - 55 Handicap - 950m 03 December 2024 - 16:40

Track Rating: Soft 7, Weather: Fine, Rail Position: +1m 1050m-300m, True Remainder

| Section                | Overall                  | 800m                     | 600m                     | 400m                     | 200m                     |  |  |  |  |
|------------------------|--------------------------|--------------------------|--------------------------|--------------------------|--------------------------|--|--|--|--|
| Section Times          | 0:54.26 [1]<br>(0:10.69) | 0:43.57 [9]<br>(0:10.19) | 0:33.38 [8]<br>(0:10.93) | 0:22.45 [7]<br>(0:11.03) | 0:11.42 [5]<br>(0:11.42) |  |  |  |  |
| Average Speed [km/h]   | 50.4                     | 70.6                     | 67.3                     | 66.0                     | 62.8                     |  |  |  |  |
| Top Speed [km/h]       | 68.1                     | 72.9                     | 69.7                     | 66.7                     | 64.9                     |  |  |  |  |
| Avg. Dist. to Rail [m] | 6.7                      | 3.6                      | 3.0                      | 2.9                      | 3.4                      |  |  |  |  |
| Avg. Stride Freq. [Hz] | 2.5                      | 2.5                      | 2.4                      | 2.5                      | 2.5                      |  |  |  |  |
| Avg. Stride Length [m] | 7.7                      | 7.5                      | 7.7                      | 7.2                      | 7.1                      |  |  |  |  |