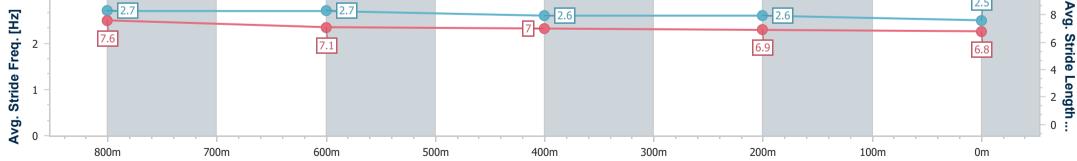

Race 6: Red Beret Hotel 0 - 55 Handicap - 950m 03 December 2024 - 16:40

Track Rating: Soft 7, Weather: Fine, Rail Position: +1m 1050m-300m, True Remainder

| Section                | Overall                  | 800m                     | 600m                     | 400m                     | 200m                     |  |  |  |  |
|------------------------|--------------------------|--------------------------|--------------------------|--------------------------|--------------------------|--|--|--|--|
| Section Times          | 0:54.62 [3]<br>(0:09.97) | 0:44.65 [1]<br>(0:10.27) | 0:34.38 [1]<br>(0:10.88) | 0:23.50 [1]<br>(0:11.57) | 0:11.93 [1]<br>(0:11.93) |  |  |  |  |
| Average Speed [km/h]   | 47.5                     | 70.2                     | 67.5                     | 63.6                     | 60.3                     |  |  |  |  |
| Top Speed [km/h]       | 72.1                     | 71.6                     | 70.8                     | 64.6                     | 62.4                     |  |  |  |  |
| Avg. Dist. to Rail [m] | 2.2                      | 1.7                      | 3.2                      | 8.5                      | 9.0                      |  |  |  |  |
| Avg. Stride Freq. [Hz] | 2.7                      | 2.7                      | 2.6                      | 2.6                      | 2.5                      |  |  |  |  |
| Avg. Stride Length [m] | 7.6                      | 7.1                      | 7.0                      | 6.9                      | 6.8                      |  |  |  |  |