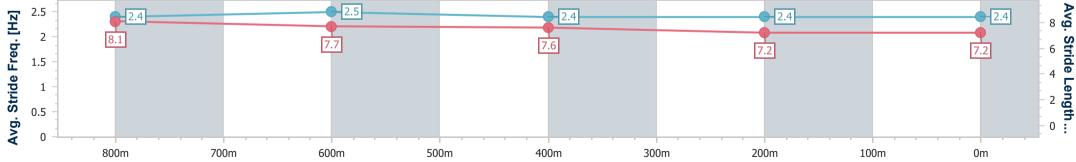

Race 6: Red Beret Hotel 0 - 55 Handicap - 950m 03 December 2024 - 16:40

Track Rating: Soft 7, Weather: Fine, Rail Position: +1m 1050m-300m, True Remainder

| Section                | Overall                  | 800m                     | 600m                     | 400m                     | 200m                     |  |  |  |  |
|------------------------|--------------------------|--------------------------|--------------------------|--------------------------|--------------------------|--|--|--|--|
| Section Times          | 0:54.26 [2]<br>(0:10.66) | 0:43.60 [7]<br>(0:10.20) | 0:33.40 [7]<br>(0:10.61) | 0:22.79 [4]<br>(0:11.28) | 0:11.51 [3]<br>(0:11.51) |  |  |  |  |
| Average Speed [km/h]   | 50.8                     | 70.6                     | 67.6                     | 64.5                     | 62.7                     |  |  |  |  |
| Top Speed [km/h]       | 68.9                     | 72.8                     | 68.6                     | 66.7                     | 64.6                     |  |  |  |  |
| Avg. Dist. to Rail [m] | 5.4                      | 0.7                      | 1.0                      | 5.3                      | 6.3                      |  |  |  |  |
| Avg. Stride Freq. [Hz] | 2.4                      | 2.5                      | 2.4                      | 2.4                      | 2.4                      |  |  |  |  |
| Avg. Stride Length [m] | 8.1                      | 7.7                      | 7.6                      | 7.2                      | 7.2                      |  |  |  |  |