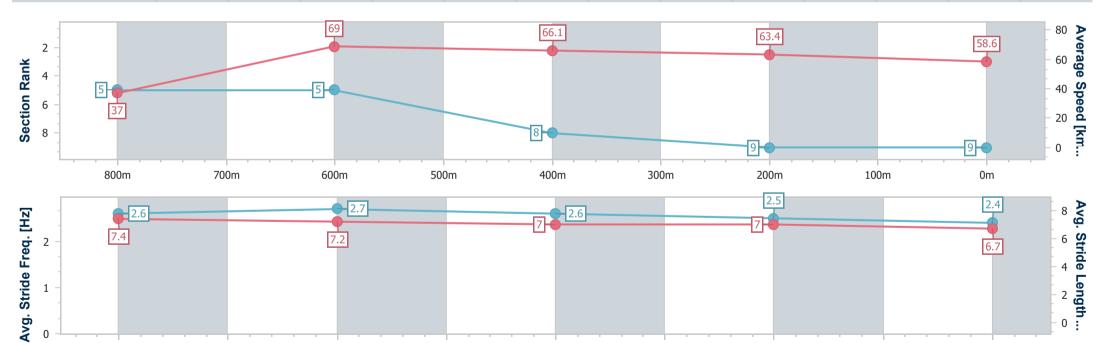

Race 6: Red Beret Hotel 0 - 55 Handicap - 950m 03 December 2024 - 16:40

Track Rating: Soft 7, Weather: Fine, Rail Position: +1m 1050m-300m, True Remainder

| Section                | Overall                  | 800m                     | 600m                     | 400m                     | 200m                     |  |  |  |
|------------------------|--------------------------|--------------------------|--------------------------|--------------------------|--------------------------|--|--|--|
| Section Times          | 0:55.69 [9]<br>(0:10.29) | 0:45.40 [5]<br>(0:10.43) | 0:34.97 [5]<br>(0:11.15) | 0:23.82 [8]<br>(0:11.53) | 0:12.29 [9]<br>(0:12.29) |  |  |  |
| Average Speed [km/h]   | 37.0                     | 69.0                     | 66.1                     | 63.4                     | 58.6                     |  |  |  |
| Top Speed [km/h]       | 69.1                     | 70.4                     | 69.7                     | 65.2                     | 62.2                     |  |  |  |
| Avg. Dist. to Rail [m] | 3.3                      | 2.8                      | 3.7                      | 6.0                      | 4.6                      |  |  |  |
| Avg. Stride Freq. [Hz] | 2.6                      | 2.7                      | 2.6                      | 2.5                      | 2.4                      |  |  |  |
| Avg. Stride Length [m] | 7.4                      | 7.2                      | 7.0                      | 7.0                      | 6.7                      |  |  |  |