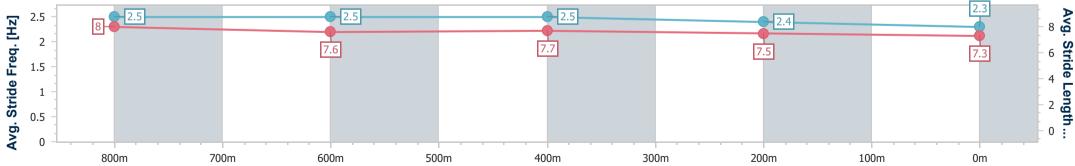

Race 6: Red Beret Hotel 0 - 55 Handicap - 950m 03 December 2024 - 16:40

Track Rating: Soft 7, Weather: Fine, Rail Position: +1m 1050m-300m, True Remainder

| Section                | Overall                  | 800m                     | 600m                     | 400m                     | 200m                     |  |  |  |  |
|------------------------|--------------------------|--------------------------|--------------------------|--------------------------|--------------------------|--|--|--|--|
| Section Times          | 0:54.65 [4]<br>(0:10.25) | 0:44.40 [3]<br>(0:10.37) | 0:34.03 [4]<br>(0:10.85) | 0:23.18 [4]<br>(0:11.23) | 0:11.95 [2]<br>(0:11.95) |  |  |  |  |
| Average Speed [km/h]   | 47.1                     | 69.6                     | 68.4                     | 65.1                     | 60.4                     |  |  |  |  |
| Top Speed [km/h]       | 69.8                     | 71.5                     | 71.5                     | 66.8                     | 63.4                     |  |  |  |  |
| Avg. Dist. to Rail [m] | 5.7                      | 1.9                      | 4.3                      | 7.6                      | 9.0                      |  |  |  |  |
| Avg. Stride Freq. [Hz] | 2.5                      | 2.5                      | 2.5                      | 2.4                      | 2.3                      |  |  |  |  |
| Avg. Stride Length [m] | 8.0                      | 7.6                      | 7.7                      | 7.5                      | 7.3                      |  |  |  |  |