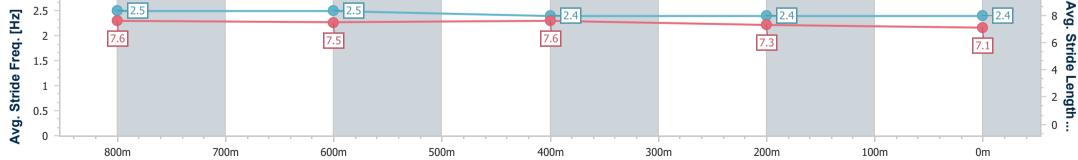

Race 6: Red Beret Hotel 0 - 55 Handicap - 950m 03 December 2024 - 16:40

Track Rating: Soft 7, Weather: Fine, Rail Position: +1m 1050m-300m, True Remainder

| Section                | Overall                  | 800m                     | 600m                     | 400m                     | 200m                     |  |  |  |  |
|------------------------|--------------------------|--------------------------|--------------------------|--------------------------|--------------------------|--|--|--|--|
| Section Times          | 0:54.26 [1]<br>(0:10.69) | 0:43.57 [9]<br>(0:10.19) | 0:33.38 [8]<br>(0:10.93) | 0:22.45 [7]<br>(0:11.03) | 0:11.42 [5]<br>(0:11.42) |  |  |  |  |
| Average Speed [km/h]   | 50.4                     | 70.6                     | 67.3                     | 66.0                     | 62.8                     |  |  |  |  |
| Top Speed [km/h]       | 68.1                     | 72.9                     | 69.7                     | 66.7                     | 64.9                     |  |  |  |  |
| Avg. Dist. to Rail [m] | 6.7                      | 3.6                      | 3.0                      | 2.9                      | 3.4                      |  |  |  |  |
| Avg. Stride Freq. [Hz] | 2.5                      | 2.5                      | 2.4                      | 2.5                      | 2.5                      |  |  |  |  |
| Avg. Stride Length [m] | 7.7                      | 7.5                      | 7.7                      | 7.2                      | 7.1                      |  |  |  |  |