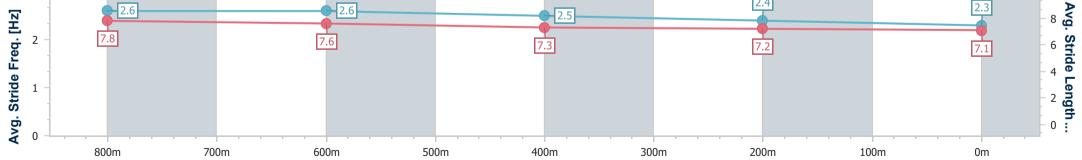

Race 6: Red Beret Hotel 0 - 55 Handicap - 950m 03 December 2024 - 16:40

Page 8/10

TRIPLESDATA

Track Rating: Soft 7, Weather: Fine, Rail Position: +1m 1050m-300m, True Remainder

data processed by

| Section                | Overall                  | 800m                     | 600m                     | 400m                     | 200m                     |  |  |  |  |
|------------------------|--------------------------|--------------------------|--------------------------|--------------------------|--------------------------|--|--|--|--|
| Section Times          | 0:55.03 [7]<br>(0:10.24) | 0:44.79 [2]<br>(0:10.22) | 0:34.57 [2]<br>(0:10.94) | 0:23.63 [3]<br>(0:11.47) | 0:12.16 [6]<br>(0:12.16) |  |  |  |  |
| Average Speed [km/h]   | 50.1                     | 70.4                     | 66.3                     | 62.8                     | 59.2                     |  |  |  |  |
| Top Speed [km/h]       | 71.8                     | 71.8                     | 69.8                     | 65.1                     | 62.8                     |  |  |  |  |
| Avg. Dist. to Rail [m] | 1.7                      | 0.7                      | 1.3                      | 2.3                      | 2.5                      |  |  |  |  |
| Avg. Stride Freq. [Hz] | 2.6                      | 2.6                      | 2.5                      | 2.4                      | 2.3                      |  |  |  |  |
| Avg. Stride Length [m] | 7.8                      | 7.6                      | 7.3                      | 7.2                      | 7.1                      |  |  |  |  |