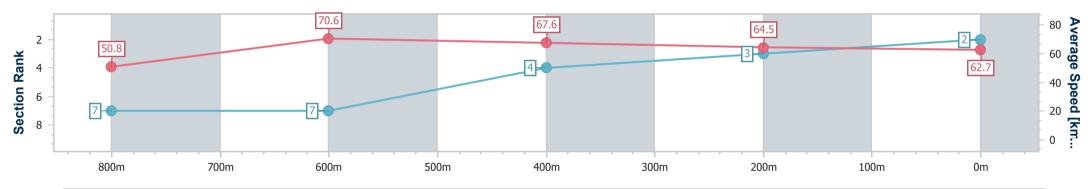

Race 6: Red Beret Hotel 0 - 55 Handicap - 950m 03 December 2024 - 16:40

Track Rating: Soft 7, Weather: Fine, Rail Position: +1m 1050m-300m, True Remainder

| Section                | Overall                  | 800m                     | 600m                     | 400m                     | 200m                     |  |  |  |  |
|------------------------|--------------------------|--------------------------|--------------------------|--------------------------|--------------------------|--|--|--|--|
| Section Times          | 0:54.26 [2]<br>(0:10.66) | 0:43.60 [7]<br>(0:10.20) | 0:33.40 [7]<br>(0:10.61) | 0:22.79 [4]<br>(0:11.28) | 0:11.51 [3]<br>(0:11.51) |  |  |  |  |
| Average Speed [km/h]   | 50.8                     | 70.6                     | 67.6                     | 64.5                     | 62.7                     |  |  |  |  |
| Top Speed [km/h]       | 68.9                     | 72.8                     | 68.6                     | 66.7                     | 64.6                     |  |  |  |  |
| Avg. Dist. to Rail [m] | 5.4                      | 0.7                      | 1.0                      | 5.3                      | 6.3                      |  |  |  |  |
| Avg. Stride Freq. [Hz] | 2.4                      | 2.5                      | 2.4                      | 2.4                      | 2.4                      |  |  |  |  |
| Avg. Stride Length [m] | 8.1                      | 7.7                      | 7.6                      | 7.2                      | 7.2                      |  |  |  |  |