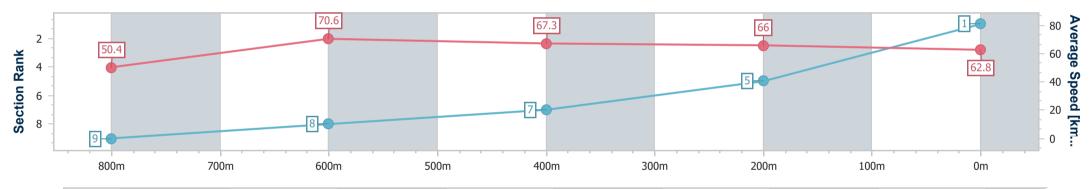

Race 6: Red Beret Hotel 0 - 55 Handicap - 950m 03 December 2024 - 16:40

Track Rating: Soft 7, Weather: Fine, Rail Position: +1m 1050m-300m, True Remainder

| Section                | Overall                  | 800m                     | 600m                     | 400m                     | 200m                     |  |  |  |  |
|------------------------|--------------------------|--------------------------|--------------------------|--------------------------|--------------------------|--|--|--|--|
| Section Times          | 0:54.26 [1]<br>(0:10.69) | 0:43.57 [9]<br>(0:10.19) | 0:33.38 [8]<br>(0:10.93) | 0:22.45 [7]<br>(0:11.03) | 0:11.42 [5]<br>(0:11.42) |  |  |  |  |
| Average Speed [km/h]   | 50.4                     | 70.6                     | 67.3                     | 66.0                     | 62.8                     |  |  |  |  |
| Top Speed [km/h]       | 68.1                     | 72.9                     | 69.7                     | 66.7                     | 64.9                     |  |  |  |  |
| Avg. Dist. to Rail [m] | 6.7                      | 3.6                      | 3.0                      | 2.9                      | 3.4                      |  |  |  |  |
| Avg. Stride Freq. [Hz] | 2.5                      | 2.5                      | 2.4                      | 2.5                      | 2.5                      |  |  |  |  |
| Avg. Stride Length [m] | 7.7                      | 7.5                      | 7.7                      | 7.2                      | 7.1                      |  |  |  |  |