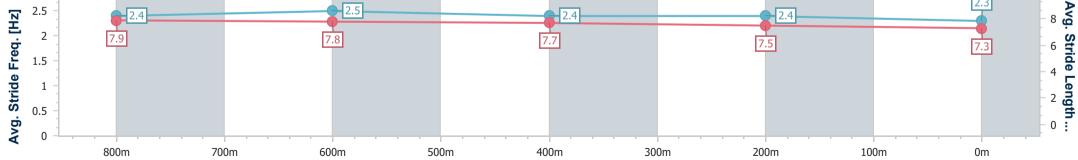

Race 6: Red Beret Hotel 0 - 55 Handicap - 950m 03 December 2024 - 16:40

Track Rating: Soft 7, Weather: Fine, Rail Position: +1m 1050m-300m, True Remainder

| Section                | Overall                  | 800m                     | 600m                     | 400m                     | 200m                     |  |  |  |  |
|------------------------|--------------------------|--------------------------|--------------------------|--------------------------|--------------------------|--|--|--|--|
| Section Times          | 0:54.97 [6]<br>(0:10.68) | 0:44.29 [8]<br>(0:10.21) | 0:34.08 [9]<br>(0:11.04) | 0:23.04 [9]<br>(0:11.21) | 0:11.83 [8]<br>(0:11.83) |  |  |  |  |
| Average Speed [km/h]   | 50.8                     | 70.4                     | 66.8                     | 65.7                     | 60.9                     |  |  |  |  |
| Top Speed [km/h]       | 69.0                     | 71.7                     | 69.0                     | 68.6                     | 64.5                     |  |  |  |  |
| Avg. Dist. to Rail [m] | 6.2                      | 2.2                      | 3.9                      | 7.9                      | 12.1                     |  |  |  |  |
| Avg. Stride Freq. [Hz] | 2.4                      | 2.5                      | 2.4                      | 2.4                      | 2.3                      |  |  |  |  |
| Avg. Stride Length [m] | 7.9                      | 7.8                      | 7.7                      | 7.5                      | 7.3                      |  |  |  |  |