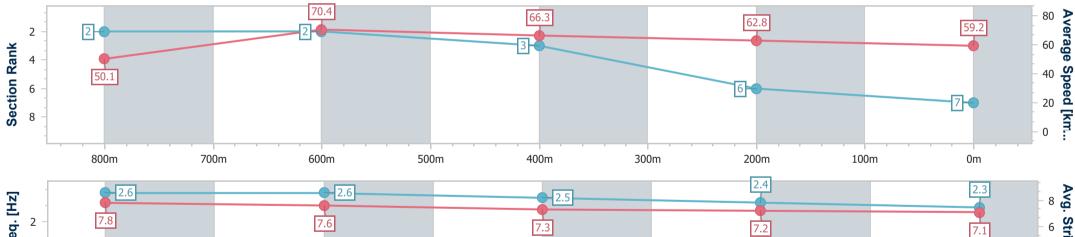

Race 6: Red Beret Hotel 0 - 55 Handicap - 950m 03 December 2024 - 16:40

Page 8/10

TRIPLESDATA

Track Rating: Soft 7, Weather: Fine, Rail Position: +1m 1050m-300m, True Remainder

data processed by

| Section                | Overall                  | 800m                     | 600m                     | 400m                     | 200m                     |  |  |  |  |
|------------------------|--------------------------|--------------------------|--------------------------|--------------------------|--------------------------|--|--|--|--|
| Section Times          | 0:55.03 [7]<br>(0:10.24) | 0:44.79 [2]<br>(0:10.22) | 0:34.57 [2]<br>(0:10.94) | 0:23.63 [3]<br>(0:11.47) | 0:12.16 [6]<br>(0:12.16) |  |  |  |  |
| Average Speed [km/h]   | 50.1                     | 70.4                     | 66.3                     | 62.8                     | 59.2                     |  |  |  |  |
| Top Speed [km/h]       | 71.8                     | 71.8                     | 69.8                     | 65.1                     | 62.8                     |  |  |  |  |
| Avg. Dist. to Rail [m] | 1.7                      | 0.7                      | 1.3                      | 2.3                      | 2.5                      |  |  |  |  |
| Avg. Stride Freq. [Hz] | 2.6                      | 2.6                      | 2.5                      | 2.4                      | 2.3                      |  |  |  |  |
| Avg. Stride Length [m] | 7.8                      | 7.6                      | 7.3                      | 7.2                      | 7.1                      |  |  |  |  |