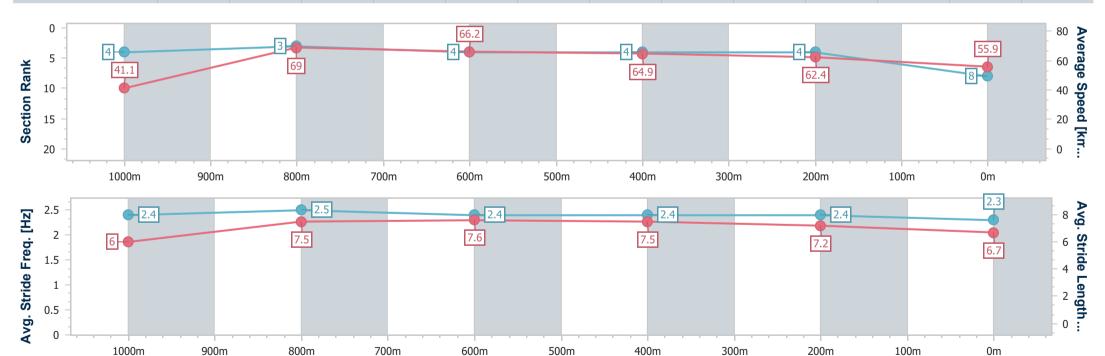

# Horse/Jockey Name Diamond Heels Final Rank 8 Fastest Section Time (Section) Top Speed [km/h] (Section) Race State Diamond Heels 7 0:08.82 (Overall) 70.2 (1000m) Finished

### **Ipswich QLD Professional**

Race 2: SEVEN NEWS Maiden Handicap - 1100m

04 December 2024 - 13:39

Track Rating: Soft 5, Weather: Fine, Rail Position: +6m Entire

| Section                | Overall                  | 1000m                    | 800m                     | 600m                     | 400m                     | 200m                     |
|------------------------|--------------------------|--------------------------|--------------------------|--------------------------|--------------------------|--------------------------|
| Section Times          | 1:05.54 [8]<br>(0:08.82) | 0:56.72 [4]<br>(0:10.39) | 0:46.33 [3]<br>(0:10.84) | 0:35.49 [4]<br>(0:11.06) | 0:24.43 [4]<br>(0:11.56) | 0:12.87 [4]<br>(0:12.87) |
| Average Speed [km/h]   | 41.1                     | 69.0                     | 66.2                     | 64.9                     | 62.4                     | 55.9                     |
| Top Speed [km/h]       | 66.3                     | 70.2                     | 68.0                     | 66.0                     | 64.7                     | 59.4                     |
| Avg. Dist. to Rail [m] | 3.4                      | 0.6                      | 1.1                      | 0.8                      | 0.7                      | 0.9                      |
| Avg. Stride Freq. [Hz] | 2.4                      | 2.5                      | 2.4                      | 2.4                      | 2.4                      | 2.3                      |
| Avg. Stride Length [m] | 6.0                      | 7.5                      | 7.6                      | 7.5                      | 7.2                      | 6.7                      |