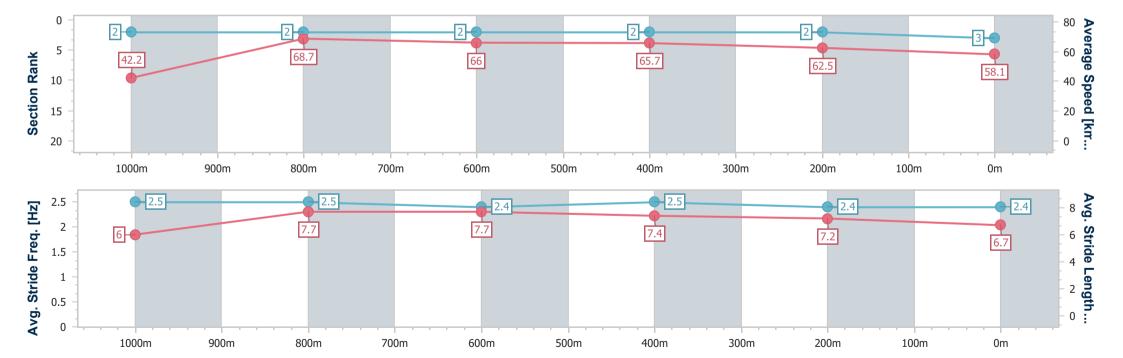

# Horse/Jockey Name Siglo De Oro Final Rank 3 Fastest Section Time (Section) Top Speed [km/h] (Section) Race State Siglo De Oro 7 0:08.49 (Overall) 70.0 (1000m) Finished

### **Ipswich QLD Professional**

## Race 2: SEVEN NEWS Maiden Handicap - 1100m

04 December 2024 - 13:39

Track Rating: Soft 5, Weather: Fine, Rail Position: +6m Entire

| Section                | Overall                  | 1000m                    | 800m                     | 600m                     | 400m                     | 200m                     |  |  |  |
|------------------------|--------------------------|--------------------------|--------------------------|--------------------------|--------------------------|--------------------------|--|--|--|
| Section Times          | 1:04.68 [3]<br>(0:08.49) | 0:56.19 [2]<br>(0:10.49) | 0:45.70 [2]<br>(0:10.87) | 0:34.83 [2]<br>(0:10.95) | 0:23.88 [2]<br>(0:11.51) | 0:12.37 [2]<br>(0:12.37) |  |  |  |
| Average Speed [km/h]   | 42.2                     | 68.7                     | 66.0                     | 65.7                     | 62.5                     | 58.1                     |  |  |  |
| Top Speed [km/h]       | 67.5                     | 70.0                     | 68.0                     | 66.6                     | 64.4                     | 60.9                     |  |  |  |
| Avg. Dist. to Rail [m] | 5.2                      | 0.8                      | 0.6                      | 0.4                      | 0.7                      | 3.5                      |  |  |  |
| Avg. Stride Freq. [Hz] | 2.5                      | 2.5                      | 2.4                      | 2.5                      | 2.4                      | 2.4                      |  |  |  |
| Avg. Stride Length [m] | 6.0                      | 7.7                      | 7.7                      | 7.4                      | 7.2                      | 6.7                      |  |  |  |

Report Created: Wed 4 December 2024 14:03 GMT+10

[] Ranking at each section and finish

-:--- No data available at this section