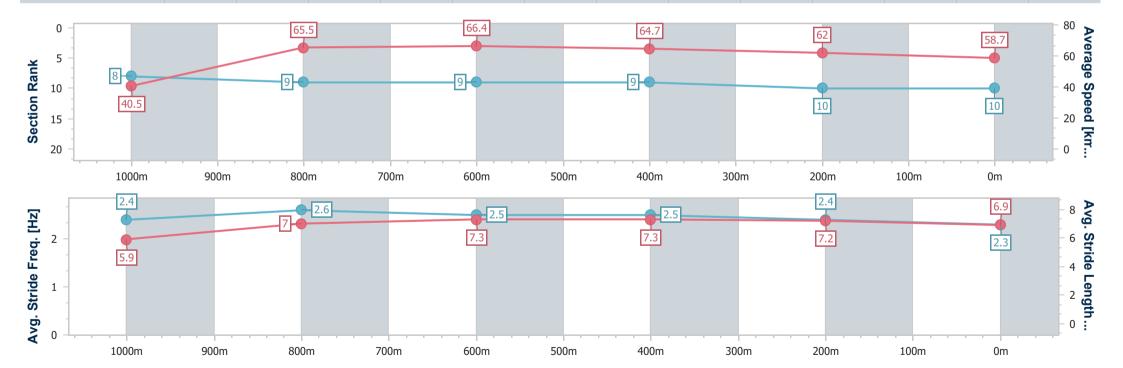

# Horse/Jockey Name Subtext Final Rank 10 Fastest Section Time (Section) Top Speed [km/h] (Section) Race State Subtext 67.2 (800m) Finished

## Race 2: SEVEN NEWS Maiden Handicap - 1100m

04 December 2024 - 13:39

Track Rating: Soft 5, Weather: Fine, Rail Position: +6m Entire

| Section                | Overall                   | 1000m                    | 800m                     | 600m                     | 400m                     | 200m                      |
|------------------------|---------------------------|--------------------------|--------------------------|--------------------------|--------------------------|---------------------------|
| Section Times          | 1:05.82 [10]<br>(0:08.89) | 0:56.93 [8]<br>(0:11.05) | 0:45.88 [9]<br>(0:10.84) | 0:35.04 [9]<br>(0:11.11) | 0:23.93 [9]<br>(0:11.69) | 0:12.24 [10]<br>(0:12.24) |
| Average Speed [km/h]   | 40.5                      | 65.5                     | 66.4                     | 64.7                     | 62.0                     | 58.7                      |
| Top Speed [km/h]       | 64.2                      | 66.9                     | 67.2                     | 66.0                     | 63.4                     | 60.9                      |
| Avg. Dist. to Rail [m] | 8.8                       | 2.3                      | 0.6                      | 0.4                      | 1.6                      | 2.4                       |
| Avg. Stride Freq. [Hz] | 2.4                       | 2.6                      | 2.5                      | 2.5                      | 2.4                      | 2.3                       |
| Avg. Stride Length [m] | 5.9                       | 7.0                      | 7.3                      | 7.3                      | 7.2                      | 6.9                       |