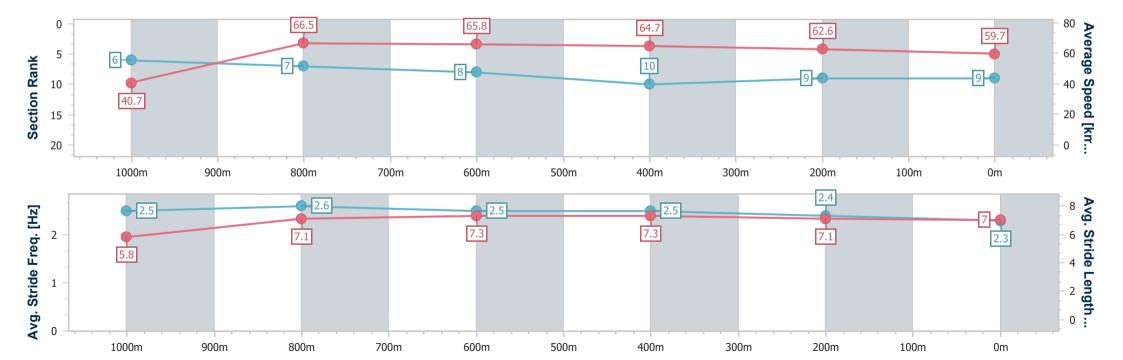

# Horse/Jockey Name Phoenix Storm Final Rank 9 Fastest Section Time (Section) 0:08.87 (Overall) Top Speed [km/h] (Section) 68.2 (1000m) Race State Finished

## Race 2: SEVEN NEWS Maiden Handicap - 1100m

04 December 2024 - 13:39

Track Rating: Soft 5, Weather: Fine, Rail Position: +6m Entire

| Section                | Overall                  | 1000m                    | 800m                     | 600m                     | 400m                      | 200m                     |
|------------------------|--------------------------|--------------------------|--------------------------|--------------------------|---------------------------|--------------------------|
| Section Times          | 1:05.56 [9]<br>(0:08.87) | 0:56.69 [6]<br>(0:10.90) | 0:45.79 [7]<br>(0:10.96) | 0:34.83 [8]<br>(0:11.18) | 0:23.65 [10]<br>(0:11.59) | 0:12.06 [9]<br>(0:12.06) |
| Average Speed [km/h]   | 40.7                     | 66.5                     | 65.8                     | 64.7                     | 62.6                      | 59.7                     |
| Top Speed [km/h]       | 64.5                     | 68.2                     | 66.7                     | 66.0                     | 63.7                      | 61.8                     |
| Avg. Dist. to Rail [m] | 10.1                     | 2.9                      | 0.8                      | 0.9                      | 2.4                       | 4.2                      |
| Avg. Stride Freq. [Hz] | 2.5                      | 2.6                      | 2.5                      | 2.5                      | 2.4                       | 2.3                      |
| Avg. Stride Length [m] | 5.8                      | 7.1                      | 7.3                      | 7.3                      | 7.1                       | 7.0                      |