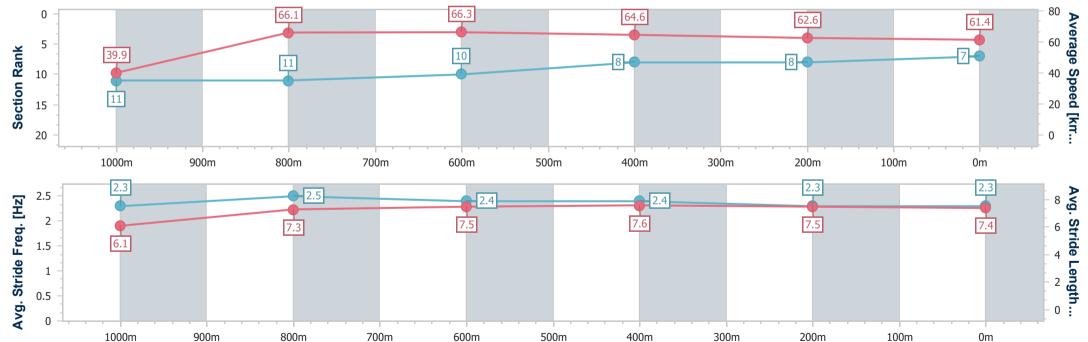

# Horse/Jockey Name Air We Go Final Rank 1 Fastest Section Time (Section) 0:08.40 (Overall) Top Speed [km/h] (Section) 70.6 (1000m) Race State Finished

## Race 2: SEVEN NEWS Maiden Handicap - 1100m

04 December 2024 - 13:39

Track Rating: Soft 5, Weather: Fine, Rail Position: +6m Entire

| Section                | Overall                  | 1000m                    | 800m                     | 600m                     | 400m                     | 200m                     |
|------------------------|--------------------------|--------------------------|--------------------------|--------------------------|--------------------------|--------------------------|
| Section Times          | 1:04.16 [1]<br>(0:08.40) | 0:55.76 [1]<br>(0:10.35) | 0:45.41 [1]<br>(0:10.94) | 0:34.47 [1]<br>(0:11.00) | 0:23.47 [1]<br>(0:11.38) | 0:12.09 [1]<br>(0:12.09) |
| Average Speed [km/h]   | 42.6                     | 69.5                     | 65.4                     | 65.1                     | 63.2                     | 59.4                     |
| Top Speed [km/h]       | 67.5                     | 70.6                     | 67.4                     | 66.3                     | 64.2                     | 61.8                     |
| Avg. Dist. to Rail [m] | 6.4                      | 1.4                      | 1.7                      | 1.7                      | 0.6                      | 2.1                      |
| Avg. Stride Freq. [Hz] | 2.5                      | 2.5                      | 2.3                      | 2.4                      | 2.3                      | 2.2                      |
| Avg. Stride Length [m] | 6.2                      | 7.7                      | 7.8                      | 7.7                      | 7.7                      | 7.5                      |