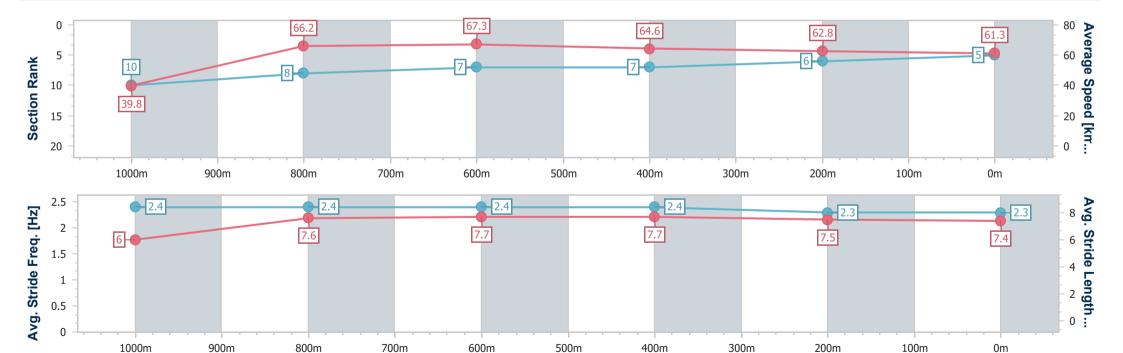

# Horse/Jockey Name Final Rank 5 Fastest Section Time (Section) Top Speed [km/h] (Section) Race State Some Style 5 0:09.03 (Overall) 68.4 (800m) Finished

### **Ipswich QLD Professional**

## Race 2: SEVEN NEWS Maiden Handicap - 1100m

04 December 2024 - 13:39

Track Rating: Soft 5, Weather: Fine, Rail Position: +6m Entire

| Section                | Overall                  | 1000m                     | 800m                     | 600m                     | 400m                     | 200m                     |  |  |  |  |
|------------------------|--------------------------|---------------------------|--------------------------|--------------------------|--------------------------|--------------------------|--|--|--|--|
| Section Times          | 1:04.82 [5]<br>(0:09.03) | 0:55.79 [10]<br>(0:10.89) | 0:44.90 [8]<br>(0:10.65) | 0:34.25 [7]<br>(0:11.11) | 0:23.14 [7]<br>(0:11.44) | 0:11.70 [6]<br>(0:11.70) |  |  |  |  |
| Average Speed [km/h]   | 39.8                     | 66.2                      | 67.3                     | 64.6                     | 62.8                     | 61.3                     |  |  |  |  |
| Top Speed [km/h]       | 65.4                     | 67.4                      | 68.4                     | 66.2                     | 63.6                     | 61.9                     |  |  |  |  |
| Avg. Dist. to Rail [m] | 4.6                      | 0.4                       | 1.1                      | 0.6                      | 0.4                      | 0.5                      |  |  |  |  |
| Avg. Stride Freq. [Hz] | 2.4                      | 2.4                       | 2.4                      | 2.4                      | 2.3                      | 2.3                      |  |  |  |  |
| Avg. Stride Length [m] | 6.0                      | 7.6                       | 7.7                      | 7.7                      | 7.5                      | 7.4                      |  |  |  |  |

Report Created: Wed 4 December 2024 14:03 GMT+10

[] Ranking at each section and finish

-:--- No data available at this section