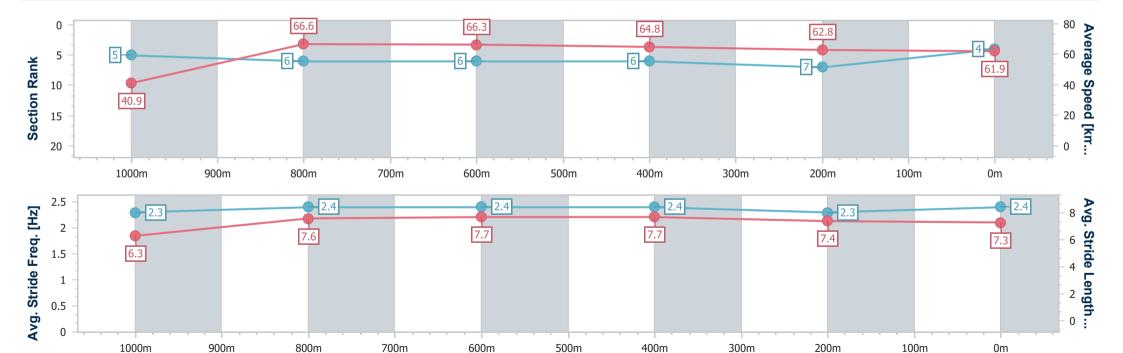

# Horse/Jockey Name Vanishing Act Final Rank 4 Fastest Section Time (Section) Top Speed [km/h] (Section) Race State Finished Vanishing Act 6 67.5 (800m)

### **Ipswich QLD Professional**

## Race 2: SEVEN NEWS Maiden Handicap - 1100m

04 December 2024 - 13:39

Track Rating: Soft 5, Weather: Fine, Rail Position: +6m Entire

| Section                | Overall                  | 1000m                    | 800m                     | 600m                     | 400m                     | 200m                     |  |  |  |
|------------------------|--------------------------|--------------------------|--------------------------|--------------------------|--------------------------|--------------------------|--|--|--|
| Section Times          | 1:04.77 [4]<br>(0:08.84) | 0:55.93 [5]<br>(0:10.84) | 0:45.09 [6]<br>(0:10.86) | 0:34.23 [6]<br>(0:11.11) | 0:23.12 [6]<br>(0:11.50) | 0:11.62 [7]<br>(0:11.62) |  |  |  |
| Average Speed [km/h]   | 40.9                     | 66.6                     | 66.3                     | 64.8                     | 62.8                     | 61.9                     |  |  |  |
| Top Speed [km/h]       | 64.9                     | 67.4                     | 67.5                     | 65.4                     | 64.7                     | 62.6                     |  |  |  |
| Avg. Dist. to Rail [m] | 6.0                      | 0.6                      | 0.3                      | 0.4                      | 1.3                      | 5.5                      |  |  |  |
| Avg. Stride Freq. [Hz] | 2.3                      | 2.4                      | 2.4                      | 2.4                      | 2.3                      | 2.4                      |  |  |  |
| Avg. Stride Length [m] | 6.3                      | 7.6                      | 7.7                      | 7.7                      | 7.4                      | 7.3                      |  |  |  |

Report Created: Wed 4 December 2024 14:03 GMT+10

[] Ranking at each section and finish

-:--- No data available at this section