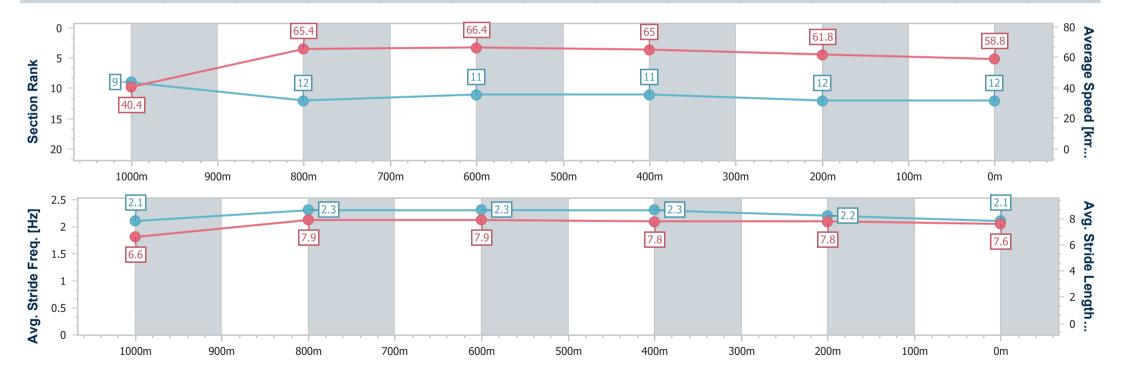

# Horse/Jockey Name Abi's Girl Final Rank 12 Fastest Section Time (Section) 0:08.96 (Overall) Top Speed [km/h] (Section) 67.9 (800m) Race State Finished

### **Ipswich QLD Professional**

## Race 2: SEVEN NEWS Maiden Handicap - 1100m

04 December 2024 - 13:39

Track Rating: Soft 5, Weather: Fine, Rail Position: +6m Entire

| Section                | Overall                   | 1000m                    | 800m                      | 600m                      | 400m                      | 200m                      |
|------------------------|---------------------------|--------------------------|---------------------------|---------------------------|---------------------------|---------------------------|
| Section Times          | 1:06.13 [12]<br>(0:08.96) | 0:57.17 [9]<br>(0:11.12) | 0:46.05 [12]<br>(0:10.98) | 0:35.07 [11]<br>(0:11.14) | 0:23.93 [11]<br>(0:11.68) | 0:12.25 [12]<br>(0:12.25) |
| Average Speed [km/h]   | 40.4                      | 65.4                     | 66.4                      | 65.0                      | 61.8                      | 58.8                      |
| Top Speed [km/h]       | 61.1                      | 67.2                     | 67.9                      | 66.6                      | 63.3                      | 60.7                      |
| Avg. Dist. to Rail [m] | 13.3                      | 5.5                      | 2.3                       | 1.4                       | 1.9                       | 4.6                       |
| Avg. Stride Freq. [Hz] | 2.1                       | 2.3                      | 2.3                       | 2.3                       | 2.2                       | 2.1                       |
| Avg. Stride Length [m] | 6.6                       | 7.9                      | 7.9                       | 7.8                       | 7.8                       | 7.6                       |