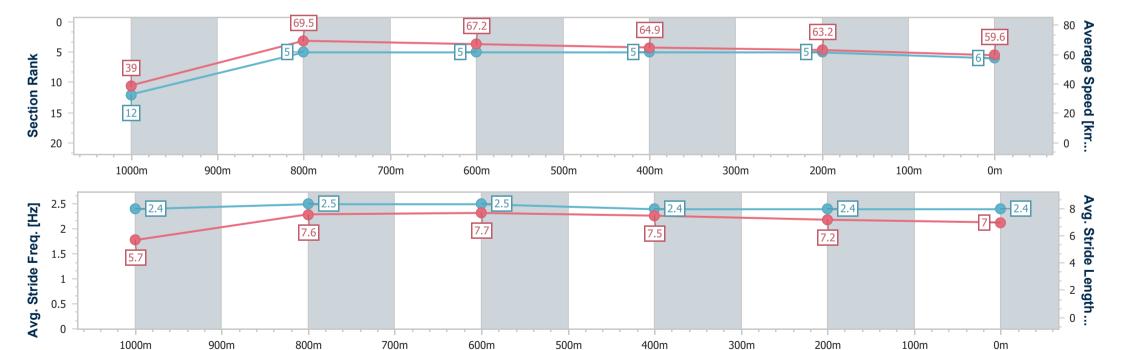

# Horse/Jockey Name Final Rank 6 Fastest Section Time (Section) Top Speed [km/h] (Section) Race State Torera 0:09.19 (Overall) 70.3 (1000m) Finished

### **Ipswich QLD Professional**

## Race 2: SEVEN NEWS Maiden Handicap - 1100m

04 December 2024 - 13:39

Track Rating: Soft 5, Weather: Fine, Rail Position: +6m Entire

| Section                | Overall                  | 1000m                     | 800m                     | 600m                     | 400m                     | 200m                     |  |  |  |
|------------------------|--------------------------|---------------------------|--------------------------|--------------------------|--------------------------|--------------------------|--|--|--|
| Section Times          | 1:04.92 [6]<br>(0:09.19) | 0:55.73 [12]<br>(0:10.36) | 0:45.37 [5]<br>(0:10.75) | 0:34.62 [5]<br>(0:11.04) | 0:23.58 [5]<br>(0:11.48) | 0:12.10 [5]<br>(0:12.10) |  |  |  |
| Average Speed [km/h]   | 39.0                     | 69.5                      | 67.2                     | 64.9                     | 63.2                     | 59.6                     |  |  |  |
| Top Speed [km/h]       | 66.7                     | 70.3                      | 69.0                     | 65.8                     | 65.2                     | 61.9                     |  |  |  |
| Avg. Dist. to Rail [m] | 3.3                      | 0.3                       | 0.4                      | 0.3                      | 1.9                      | 3.2                      |  |  |  |
| Avg. Stride Freq. [Hz] | 2.4                      | 2.5                       | 2.5                      | 2.4                      | 2.4                      | 2.4                      |  |  |  |
| Avg. Stride Length [m] | 5.7                      | 7.6                       | 7.7                      | 7.5                      | 7.2                      | 7.0                      |  |  |  |

Report Created: Wed 4 December 2024 14:03 GMT+10

[] Ranking at each section and finish

-:--- No data available at this section