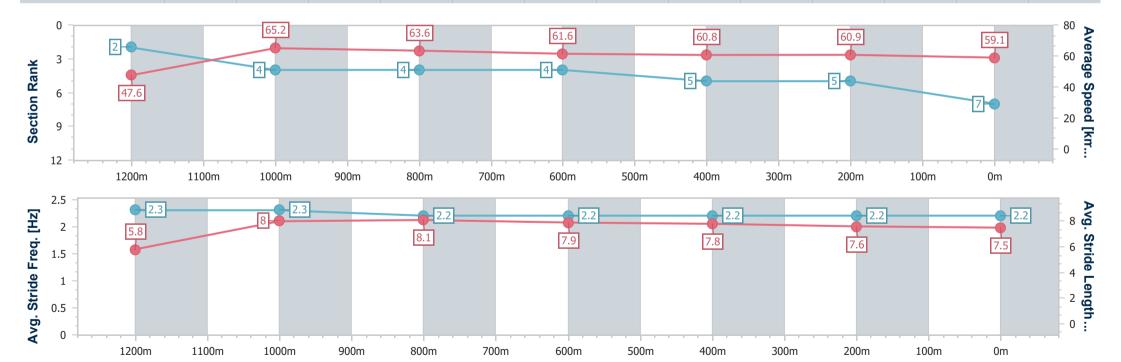

# Horse/Jockey Name Final Rank 7 Fastest Section Time (Section) Top Speed [km/h] (Section) Race State Scribble 7 66.0 (1200m) Finished

### Race 3: RED BULL AUSTRALIA Class 1 Plate - 1350m

04 December 2024 - 14:14

Track Rating: Soft 5, Weather: Fine, Rail Position: +6m Entire

| Section                | Overall                  | 1200m                    | 1000m                    | 800m                     | 600m                     | 400m                     | 200m                     |
|------------------------|--------------------------|--------------------------|--------------------------|--------------------------|--------------------------|--------------------------|--------------------------|
| Section Times          | 1:21.08 [7]<br>(0:11.37) | 1:09.71 [2]<br>(0:11.07) | 0:58.64 [4]<br>(0:11.27) | 0:47.37 [4]<br>(0:11.66) | 0:35.71 [4]<br>(0:11.75) | 0:23.96 [5]<br>(0:11.79) | 0:12.17 [5]<br>(0:12.17) |
| Average Speed [km/h]   | 47.6                     | 65.2                     | 63.6                     | 61.6                     | 60.8                     | 60.9                     | 59.1                     |
| Top Speed [km/h]       | 63.8                     | 66.0                     | 64.5                     | 62.8                     | 61.4                     | 61.3                     | 60.7                     |
| Avg. Dist. to Rail [m] | 2.4                      | 1.1                      | 0.5                      | 1.2                      | 1.4                      | 0.8                      | 1.4                      |
| Avg. Stride Freq. [Hz] | 2.3                      | 2.3                      | 2.2                      | 2.2                      | 2.2                      | 2.2                      | 2.2                      |
| Avg. Stride Length [m] | 5.8                      | 8.0                      | 8.1                      | 7.9                      | 7.8                      | 7.6                      | 7.5                      |