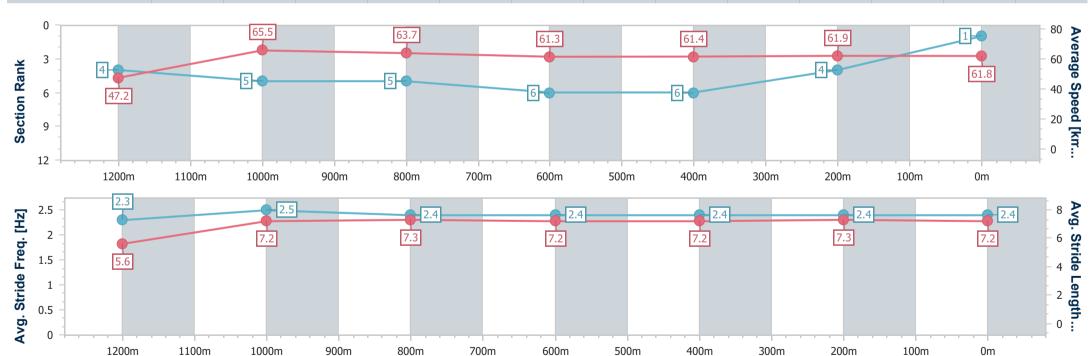

#### Race 3: RED BULL AUSTRALIA Class 1 Plate - 1350m

04 December 2024 - 14:14

Track Rating: Soft 5, Weather: Fine, Rail Position: +6m Entire

| Section                | Overall                  | 1200m                    | 1000m                    | 800m                     | 600m                     | 400m                     | 200m                     |
|------------------------|--------------------------|--------------------------|--------------------------|--------------------------|--------------------------|--------------------------|--------------------------|
| Section Times          | 1:20.52 [1]<br>(0:11.48) | 1:09.04 [4]<br>(0:11.01) | 0:58.03 [5]<br>(0:11.33) | 0:46.70 [5]<br>(0:11.69) | 0:35.01 [6]<br>(0:11.70) | 0:23.31 [6]<br>(0:11.65) | 0:11.66 [4]<br>(0:11.66) |
| Average Speed [km/h]   | 47.2                     | 65.5                     | 63.7                     | 61.3                     | 61.4                     | 61.9                     | 61.8                     |
| Top Speed [km/h]       | 64.8                     | 67.3                     | 65.0                     | 62.4                     | 62.4                     | 62.7                     | 62.6                     |
| Avg. Dist. to Rail [m] | 6.5                      | 3.7                      | 0.4                      | 0.4                      | 0.4                      | 1.2                      | 3.8                      |
| Avg. Stride Freq. [Hz] | 2.3                      | 2.5                      | 2.4                      | 2.4                      | 2.4                      | 2.4                      | 2.4                      |
| Avg. Stride Length [m] | 5.6                      | 7.2                      | 7.3                      | 7.2                      | 7.2                      | 7.3                      | 7.2                      |