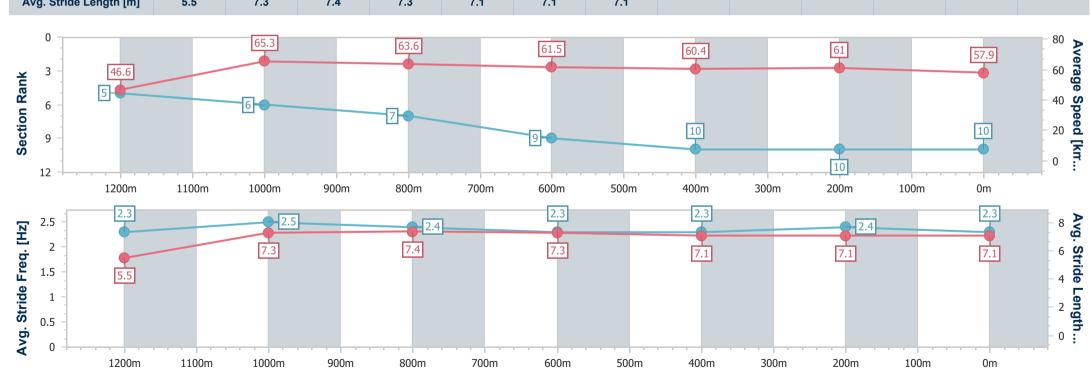

# Horse/Jockey Name Whistlin' Ruler Final Rank 10 Fastest Section Time (Section) 0:11.04 (1200m) Top Speed [km/h] (Section) 66.6 (1200m) Race State Finished

# **Ipswich QLD Professional**

### Race 3: RED BULL AUSTRALIA Class 1 Plate - 1350m

04 December 2024 - 14:14

Track Rating: Soft 5, Weather: Fine, Rail Position: +6m Entire

| Section                | Overall                   | 1200m                    | 1000m                    | 800m                     | 600m                     | 400m                      | 200m                      |
|------------------------|---------------------------|--------------------------|--------------------------|--------------------------|--------------------------|---------------------------|---------------------------|
| Section Times          | 1:21.82 [10]<br>(0:11.58) | 1:10.24 [5]<br>(0:11.04) | 0:59.20 [6]<br>(0:11.35) | 0:47.85 [7]<br>(0:11.69) | 0:36.16 [9]<br>(0:11.90) | 0:24.26 [10]<br>(0:11.84) | 0:12.42 [10]<br>(0:12.42) |
| Average Speed [km/h]   | 46.6                      | 65.3                     | 63.6                     | 61.5                     | 60.4                     | 61.0                      | 57.9                      |
| Top Speed [km/h]       | 63.6                      | 66.6                     | 64.9                     | 62.7                     | 61.2                     | 61.9                      | 59.9                      |
| Avg. Dist. to Rail [m] | 1.8                       | 1.3                      | 0.5                      | 0.2                      | 0.2                      | 1.6                       | 3.3                       |
| Avg. Stride Freq. [Hz] | 2.3                       | 2.5                      | 2.4                      | 2.3                      | 2.3                      | 2.4                       | 2.3                       |
| Avg. Stride Length [m] | 5.5                       | 7.3                      | 7.4                      | 7.3                      | 7.1                      | 7.1                       | 7.1                       |

Report Created: Wed 4 December 2024 14:46 GMT+10

[] Ranking at each section and finish

-:--- No data available at this section