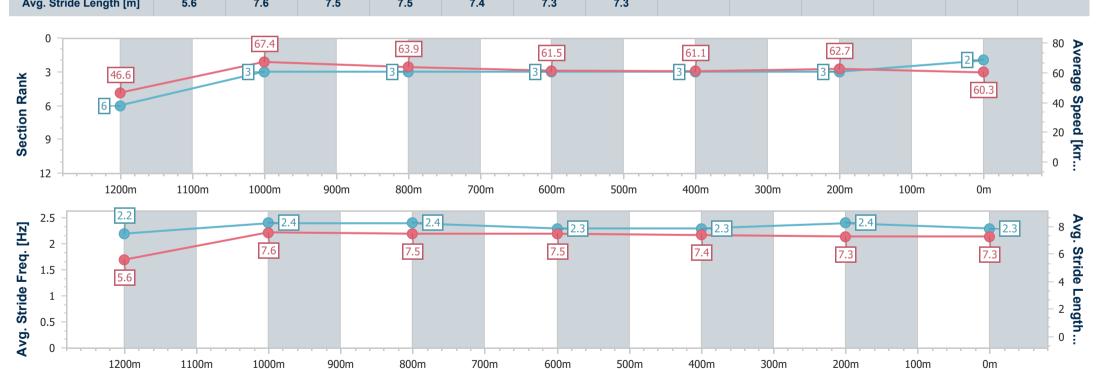

### Race 3: RED BULL AUSTRALIA Class 1 Plate - 1350m

04 December 2024 - 14:14

Track Rating: Soft 5, Weather: Fine, Rail Position: +6m Entire

| Section                | Overall                  | 1200m                    | 1000m                    | 800m                     | 600m                     | 400m                     | 200m                     |
|------------------------|--------------------------|--------------------------|--------------------------|--------------------------|--------------------------|--------------------------|--------------------------|
| Section Times          | 1:20.54 [2]<br>(0:11.64) | 1:08.90 [6]<br>(0:10.75) | 0:58.15 [3]<br>(0:11.28) | 0:46.87 [3]<br>(0:11.66) | 0:35.21 [3]<br>(0:11.73) | 0:23.48 [3]<br>(0:11.51) | 0:11.97 [3]<br>(0:11.97) |
| Average Speed [km/h]   | 46.6                     | 67.4                     | 63.9                     | 61.5                     | 61.1                     | 62.7                     | 60.3                     |
| Top Speed [km/h]       | 67.4                     | 68.2                     | 66.4                     | 63.0                     | 62.0                     | 63.8                     | 63.4                     |
| Avg. Dist. to Rail [m] | 5.9                      | 4.2                      | 1.2                      | 1.0                      | 0.7                      | 1.1                      | 3.6                      |
| Avg. Stride Freq. [Hz] | 2.2                      | 2.4                      | 2.4                      | 2.3                      | 2.3                      | 2.4                      | 2.3                      |
| Avg. Stride Length [m] | 5.6                      | 7.6                      | 7.5                      | 7.5                      | 7.4                      | 7.3                      | 7.3                      |