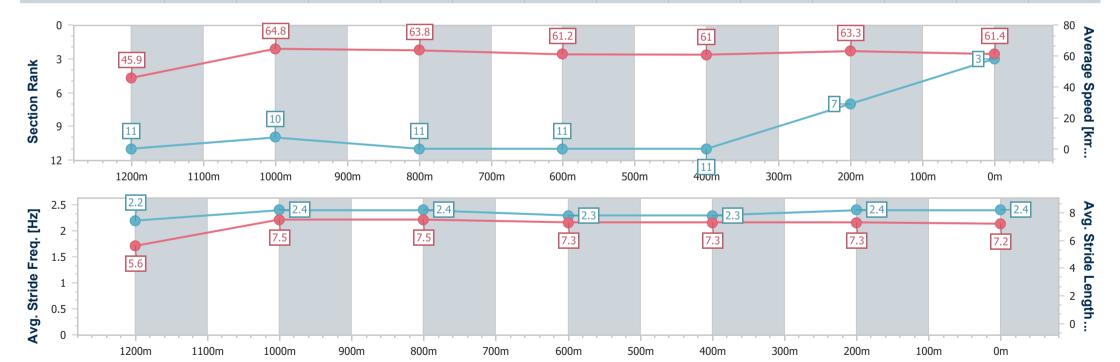

#### Race 3: RED BULL AUSTRALIA Class 1 Plate - 1350m

04 December 2024 - 14:14

Track Rating: Soft 5, Weather: Fine, Rail Position: +6m Entire

| Section                | Overall                   | 1200m                    | 1000m                    | 800m                     | 600m                     | 400m                     | 200m                      |
|------------------------|---------------------------|--------------------------|--------------------------|--------------------------|--------------------------|--------------------------|---------------------------|
| Section Times          | 1:22.22 [11]<br>(0:11.74) | 1:10.48 [8]<br>(0:11.04) | 0:59.44 [9]<br>(0:11.28) | 0:48.16 [9]<br>(0:11.50) | 0:36.66 [7]<br>(0:11.75) | 0:24.91 [7]<br>(0:12.19) | 0:12.72 [11]<br>(0:12.72) |
| Average Speed [km/h]   | 46.0                      | 65.5                     | 64.1                     | 63.1                     | 61.6                     | 59.8                     | 56.5                      |
| Top Speed [km/h]       | 63.0                      | 66.9                     | 65.7                     | 63.2                     | 62.9                     | 60.8                     | 58.9                      |
| Avg. Dist. to Rail [m] | 8.1                       | 4.0                      | 1.9                      | 1.1                      | 1.8                      | 3.8                      | 6.1                       |
| Avg. Stride Freq. [Hz] | 2.3                       | 2.5                      | 2.4                      | 2.4                      | 2.4                      | 2.4                      | 2.3                       |
| Avg. Stride Length [m] | 5.5                       | 7.3                      | 7.4                      | 7.2                      | 7.1                      | 7.0                      | 6.7                       |