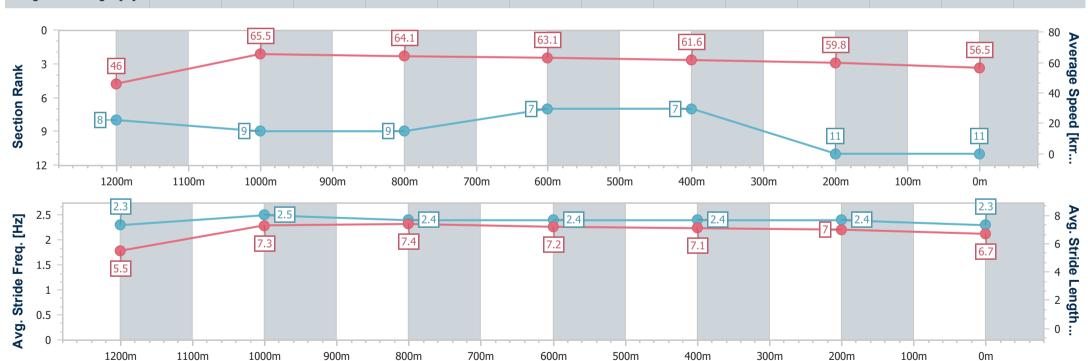

# Horse/Jockey Name Final Rank 11 Fastest Section Time (Section) Top Speed [km/h] (Section) Race State Dustyiam 0:11.04 (1200m) 66.9 (1200m) Finished

# **Ipswich QLD Professional**

#### Race 3: RED BULL AUSTRALIA Class 1 Plate - 1350m

04 December 2024 - 14:14

Track Rating: Soft 5, Weather: Fine, Rail Position: +6m Entire

| Section                | Overall                   | 1200m                    | 1000m                    | 800m                     | 600m                     | 400m                     | 200m                      |
|------------------------|---------------------------|--------------------------|--------------------------|--------------------------|--------------------------|--------------------------|---------------------------|
| Section Times          | 1:22.22 [11]<br>(0:11.74) | 1:10.48 [8]<br>(0:11.04) | 0:59.44 [9]<br>(0:11.28) | 0:48.16 [9]<br>(0:11.50) | 0:36.66 [7]<br>(0:11.75) | 0:24.91 [7]<br>(0:12.19) | 0:12.72 [11]<br>(0:12.72) |
| Average Speed [km/h]   | 46.0                      | 65.5                     | 64.1                     | 63.1                     | 61.6                     | 59.8                     | 56.5                      |
| Top Speed [km/h]       | 63.0                      | 66.9                     | 65.7                     | 63.2                     | 62.9                     | 60.8                     | 58.9                      |
| Avg. Dist. to Rail [m] | 8.1                       | 4.0                      | 1.9                      | 1.1                      | 1.8                      | 3.8                      | 6.1                       |
| Avg. Stride Freq. [Hz] | 2.3                       | 2.5                      | 2.4                      | 2.4                      | 2.4                      | 2.4                      | 2.3                       |
| Avg. Stride Length [m] | 5.5                       | 7.3                      | 7.4                      | 7.2                      | 7.1                      | 7.0                      | 6.7                       |

Report Created: Wed 4 December 2024 14:46 GMT+10

[] Ranking at each section and finish

-:--- No data available at this section