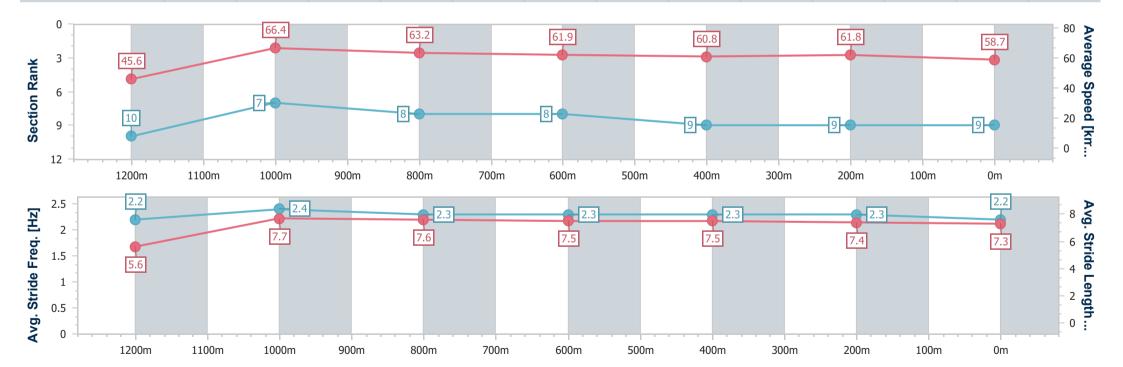

# Horse/Jockey Name Freeman Final Rank 9 Fastest Section Time (Section) 0:10.84 (1200m) Top Speed [km/h] (Section) 68.1 (1200m) Race State Finished

# **Ipswich QLD Professional**

#### Race 3: RED BULL AUSTRALIA Class 1 Plate - 1350m

04 December 2024 - 14:14

Track Rating: Soft 5, Weather: Fine, Rail Position: +6m Entire

| Section                | Overall                  | 1200m                     | 1000m                    | 800m                     | 600m                     | 400m                     | 200m                     |
|------------------------|--------------------------|---------------------------|--------------------------|--------------------------|--------------------------|--------------------------|--------------------------|
| Section Times          | 1:21.28 [9]<br>(0:11.80) | 1:09.48 [10]<br>(0:10.84) | 0:58.64 [7]<br>(0:11.39) | 0:47.25 [8]<br>(0:11.58) | 0:35.67 [8]<br>(0:11.79) | 0:23.88 [9]<br>(0:11.62) | 0:12.26 [9]<br>(0:12.26) |
| Average Speed [km/h]   | 45.6                     | 66.4                      | 63.2                     | 61.9                     | 60.8                     | 61.8                     | 58.7                     |
| Top Speed [km/h]       | 64.1                     | 68.1                      | 65.3                     | 63.3                     | 61.2                     | 62.8                     | 61.2                     |
| Avg. Dist. to Rail [m] | 0.8                      | 0.5                       | 0.4                      | 1.0                      | 1.1                      | 0.9                      | 0.3                      |
| Avg. Stride Freq. [Hz] | 2.2                      | 2.4                       | 2.3                      | 2.3                      | 2.3                      | 2.3                      | 2.2                      |
| Avg. Stride Length [m] | 5.6                      | 7.7                       | 7.6                      | 7.5                      | 7.5                      | 7.4                      | 7.3                      |

Report Created: Wed 4 December 2024 14:46 GMT+10

[] Ranking at each section and finish

-:--- No data available at this section

NA No data available

Page 13/15