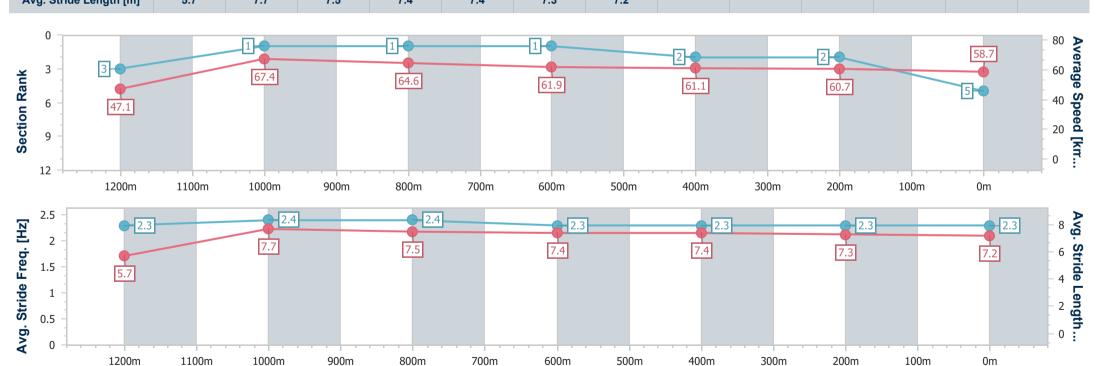

# Horse/Jockey Name Pinkus Final Rank 5 Fastest Section Time (Section) 0:10.72 (1200m) Top Speed [km/h] (Section) 68.4 (1200m) Race State Finished

#### Race 3: RED BULL AUSTRALIA Class 1 Plate - 1350m

04 December 2024 - 14:14

Track Rating: Soft 5, Weather: Fine, Rail Position: +6m Entire

| Section                | Overall     | 1200m       | 1000m       | 800m        | 600m        | 400m        | 200m       |
|------------------------|-------------|-------------|-------------|-------------|-------------|-------------|------------|
| Section Times          | 1:20.85 [5] | 1:09.41 [3] | 0:58.69 [1] | 0:47.55 [1] | 0:35.89 [1] | 0:24.14 [2] | 0:12.29 [2 |
|                        | (0:11.44)   | (0:10.72)   | (0:11.14)   | (0:11.66)   | (0:11.75)   | (0:11.85)   | (0:12.29)  |
| Average Speed [km/h]   | 47.1        | 67.4        | 64.6        | 61.9        | 61.1        | 60.7        | 58.7       |
| Top Speed [km/h]       | 66.1        | 68.4        | 66.6        | 63.4        | 61.8        | 61.5        | 60.1       |
| Avg. Dist. to Rail [m] | 4.3         | 2.5         | 0.8         | 0.3         | 0.3         | 0.4         | 1.3        |
| Avg. Stride Freq. [Hz] | 2.3         | 2.4         | 2.4         | 2.3         | 2.3         | 2.3         | 2.3        |
| Avg. Stride Length [m] | 5.7         | 7.7         | 7.5         | 7.4         | 7.4         | 7.3         | 7.2        |