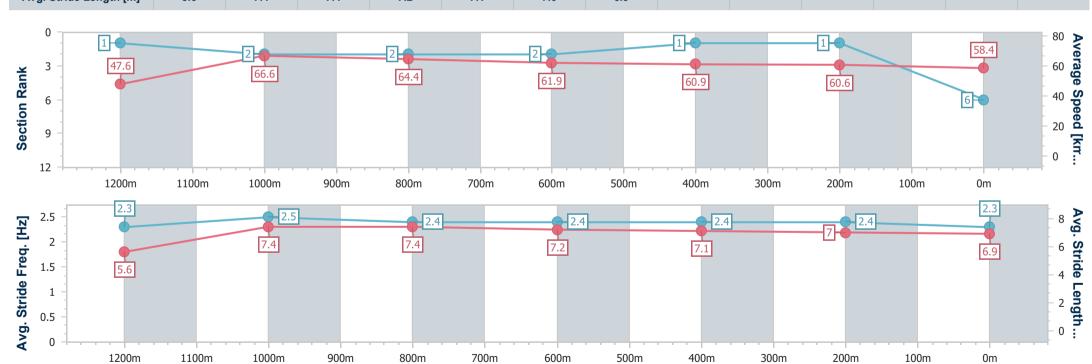

# Horse/Jockey Name Italian Virtuoso Final Rank 6 Fastest Section Time (Section) 0:10.85 (1200m) Top Speed [km/h] (Section) 67.5 (1200m) Race State Finished

### Race 3: RED BULL AUSTRALIA Class 1 Plate - 1350m

04 December 2024 - 14:14

Track Rating: Soft 5, Weather: Fine, Rail Position: +6m Entire

| Section                | Overall                  | 1200m                    | 1000m                    | 800m                     | 600m                     | 400m                     | 200m                     |
|------------------------|--------------------------|--------------------------|--------------------------|--------------------------|--------------------------|--------------------------|--------------------------|
| Section Times          | 1:20.88 [6]<br>(0:11.34) | 1:09.54 [1]<br>(0:10.85) | 0:58.69 [2]<br>(0:11.15) | 0:47.54 [2]<br>(0:11.62) | 0:35.92 [2]<br>(0:11.74) | 0:24.18 [1]<br>(0:11.83) | 0:12.35 [1]<br>(0:12.35) |
| Average Speed [km/h]   | 47.6                     | 66.6                     | 64.4                     | 61.9                     | 60.9                     | 60.6                     | 58.4                     |
| Top Speed [km/h]       | 64.4                     | 67.5                     | 65.6                     | 63.6                     | 61.3                     | 61.2                     | 60.6                     |
| Avg. Dist. to Rail [m] | 0.4                      | 0.7                      | 0.4                      | 0.8                      | 1.1                      | 1.3                      | 0.5                      |
| Avg. Stride Freq. [Hz] | 2.3                      | 2.5                      | 2.4                      | 2.4                      | 2.4                      | 2.4                      | 2.3                      |
| Avg. Stride Length [m] | 5.6                      | 7.4                      | 7.4                      | 7.2                      | 7.1                      | 7.0                      | 6.9                      |