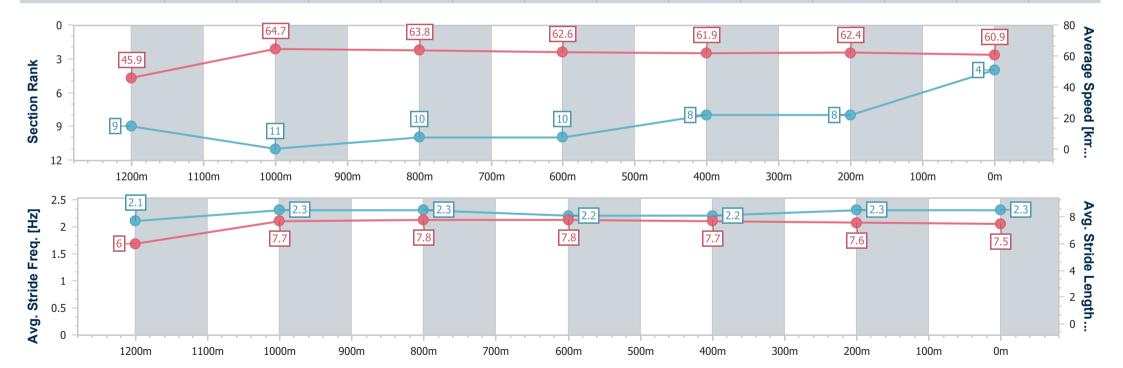

#### Race 3: RED BULL AUSTRALIA Class 1 Plate - 1350m

04 December 2024 - 14:14

Track Rating: Soft 5, Weather: Fine, Rail Position: +6m Entire

| Section                | Overall                  | 1200m                    | 1000m                     | 800m                      | 600m                      | 400m                     | 200m                     |
|------------------------|--------------------------|--------------------------|---------------------------|---------------------------|---------------------------|--------------------------|--------------------------|
| Section Times          | 1:20.81 [4]<br>(0:11.77) | 1:09.04 [9]<br>(0:11.13) | 0:57.91 [11]<br>(0:11.30) | 0:46.61 [10]<br>(0:11.56) | 0:35.05 [10]<br>(0:11.62) | 0:23.43 [8]<br>(0:11.61) | 0:11.82 [8]<br>(0:11.82) |
| Average Speed [km/h]   | 45.9                     | 64.7                     | 63.8                      | 62.6                      | 61.9                      | 62.4                     | 60.9                     |
| Top Speed [km/h]       | 63.5                     | 65.8                     | 65.3                      | 63.3                      | 62.9                      | 63.0                     | 62.7                     |
| Avg. Dist. to Rail [m] | 5.4                      | 2.1                      | 1.1                       | 0.7                       | 0.7                       | 2.9                      | 7.0                      |
| Avg. Stride Freq. [Hz] | 2.1                      | 2.3                      | 2.3                       | 2.2                       | 2.2                       | 2.3                      | 2.3                      |
| Avg. Stride Length [m] | 6.0                      | 7.7                      | 7.8                       | 7.8                       | 7.7                       | 7.6                      | 7.5                      |