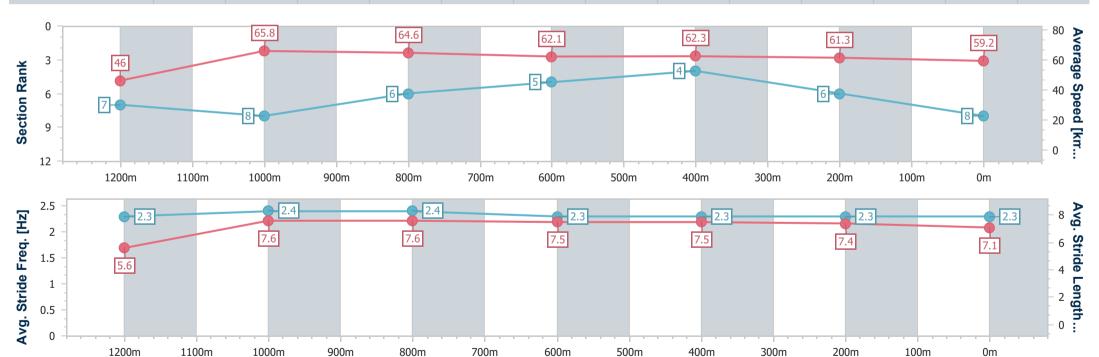

# Horse/Jockey Name Ready And Lucky Final Rank 8 Fastest Section Time (Section) 0:10.95 (1200m) Top Speed [km/h] (Section) 67.6 (1200m) Race State Finished

#### Race 3: RED BULL AUSTRALIA Class 1 Plate - 1350m

04 December 2024 - 14:14

Track Rating: Soft 5, Weather: Fine, Rail Position: +6m Entire

| Section                | Overall                  | 1200m                    | 1000m                    | 800m                     | 600m                     | 400m                     | 200m                     |
|------------------------|--------------------------|--------------------------|--------------------------|--------------------------|--------------------------|--------------------------|--------------------------|
| Section Times          | 1:21.10 [8]<br>(0:11.74) | 1:09.36 [7]<br>(0:10.95) | 0:58.41 [8]<br>(0:11.20) | 0:47.21 [6]<br>(0:11.58) | 0:35.63 [5]<br>(0:11.65) | 0:23.98 [4]<br>(0:11.82) | 0:12.16 [6]<br>(0:12.16) |
| Average Speed [km/h]   | 46.0                     | 65.8                     | 64.6                     | 62.1                     | 62.3                     | 61.3                     | 59.2                     |
| Top Speed [km/h]       | 62.3                     | 67.6                     | 65.0                     | 63.1                     | 62.9                     | 62.3                     | 60.8                     |
| Avg. Dist. to Rail [m] | 7.3                      | 2.1                      | 0.5                      | 0.6                      | 1.0                      | 2.9                      | 5.8                      |
| Avg. Stride Freq. [Hz] | 2.3                      | 2.4                      | 2.4                      | 2.3                      | 2.3                      | 2.3                      | 2.3                      |
| Avg. Stride Length [m] | 5.6                      | 7.6                      | 7.6                      | 7.5                      | 7.5                      | 7.4                      | 7.1                      |