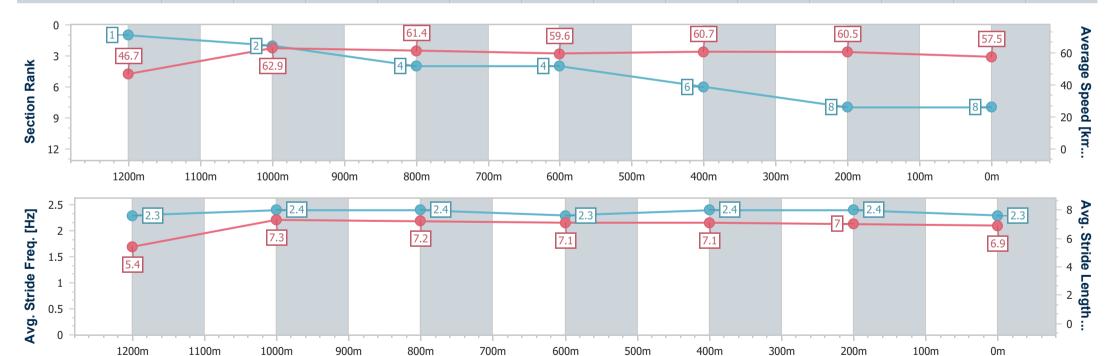

### Race 4: BARRIER REEF POOLS Class 1 Plate - 1350m

04 December 2024 - 14:50

Track Rating: Soft 5, Weather: Fine, Rail Position: +6m Entire

| Section                | Overall                  | 1200m                    | 1000m                    | 800m                     | 600m                     | 400m                     | 200m                     |
|------------------------|--------------------------|--------------------------|--------------------------|--------------------------|--------------------------|--------------------------|--------------------------|
| Section Times          | 1:23.28 [8]<br>(0:11.54) | 1:11.74 [1]<br>(0:11.51) | 1:00.23 [2]<br>(0:11.76) | 0:48.47 [4]<br>(0:12.08) | 0:36.39 [4]<br>(0:11.93) | 0:24.46 [6]<br>(0:11.98) | 0:12.48 [8]<br>(0:12.48) |
| Average Speed [km/h]   | 46.7                     | 62.9                     | 61.4                     | 59.6                     | 60.7                     | 60.5                     | 57.5                     |
| Top Speed [km/h]       | 62.3                     | 64.3                     | 62.8                     | 60.8                     | 61.1                     | 61.6                     | 61.4                     |
| Avg. Dist. to Rail [m] | 1.9                      | 1.8                      | 1.2                      | 0.5                      | 1.2                      | 1.2                      | 1.6                      |
| Avg. Stride Freq. [Hz] | 2.3                      | 2.4                      | 2.4                      | 2.3                      | 2.4                      | 2.4                      | 2.3                      |
| Avg. Stride Length [m] | 5.4                      | 7.3                      | 7.2                      | 7.1                      | 7.1                      | 7.0                      | 6.9                      |