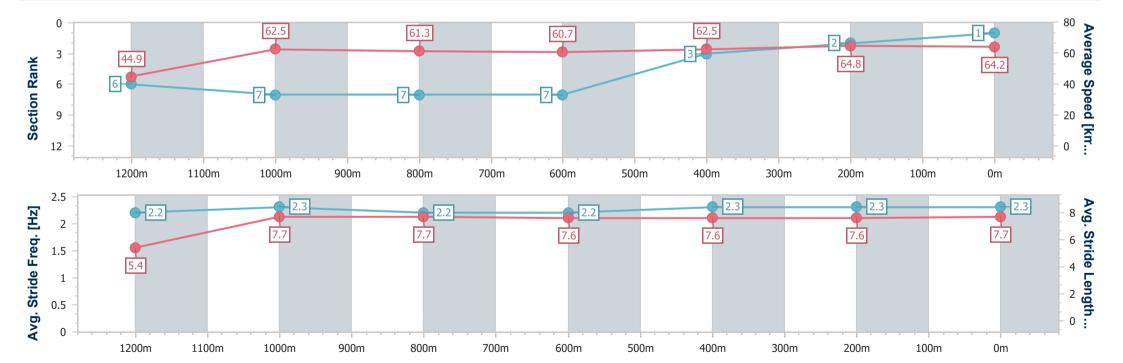

### Race 4: BARRIER REEF POOLS Class 1 Plate - 1350m

04 December 2024 - 14:50

Track Rating: Soft 5, Weather: Fine, Rail Position: +6m Entire

| Section                | Overall                  | 1200m                    | 1000m                    | 800m                     | 600m                     | 400m                     | 200m                     |
|------------------------|--------------------------|--------------------------|--------------------------|--------------------------|--------------------------|--------------------------|--------------------------|
| Section Times          | 1:21.18 [2]<br>(0:11.66) | 1:09.52 [2]<br>(0:11.20) | 0:58.32 [1]<br>(0:11.65) | 0:46.67 [1]<br>(0:12.04) | 0:34.63 [1]<br>(0:11.90) | 0:22.73 [1]<br>(0:11.20) | 0:11.53 [1]<br>(0:11.53) |
| Average Speed [km/h]   | 46.4                     | 64.5                     | 61.7                     | 59.7                     | 60.2                     | 64.0                     | 62.4                     |
| Top Speed [km/h]       | 63.7                     | 66.1                     | 62.6                     | 61.3                     | 62.7                     | 64.8                     | 64.1                     |
| Avg. Dist. to Rail [m] | 4.3                      | 3.5                      | 0.3                      | 0.8                      | 1.0                      | 0.7                      | 1.1                      |
| Avg. Stride Freq. [Hz] | 2.2                      | 2.4                      | 2.3                      | 2.2                      | 2.3                      | 2.4                      | 2.3                      |
| Avg. Stride Length [m] | 5.7                      | 7.6                      | 7.5                      | 7.4                      | 7.4                      | 7.4                      | 7.4                      |