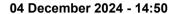

### Race 4: BARRIER REEF POOLS Class 1 Plate - 1350m

04 December 2024 - 14:50

Track Rating: Soft 5, Weather: Fine, Rail Position: +6m Entire

| Section                | Overall                  | 1200m                    | 1000m                    | 800m                     | 600m                     | 400m                     | 200m                     |
|------------------------|--------------------------|--------------------------|--------------------------|--------------------------|--------------------------|--------------------------|--------------------------|
| Section Times          | 1:21.05 [1]<br>(0:12.01) | 1:09.04 [6]<br>(0:11.58) | 0:57.46 [7]<br>(0:11.76) | 0:45.70 [7]<br>(0:11.82) | 0:33.88 [7]<br>(0:11.53) | 0:22.35 [3]<br>(0:11.14) | 0:11.21 [2]<br>(0:11.21) |
| Average Speed [km/h]   | 44.9                     | 62.5                     | 61.3                     | 60.7                     | 62.5                     | 64.8                     | 64.2                     |
| Top Speed [km/h]       | 61.5                     | 63.2                     | 62.2                     | 61.6                     | 63.9                     | 65.8                     | 65.5                     |
| Avg. Dist. to Rail [m] | 6.4                      | 2.6                      | 0.8                      | 0.6                      | 0.4                      | 0.4                      | 0.8                      |
| Avg. Stride Freq. [Hz] | 2.2                      | 2.3                      | 2.2                      | 2.2                      | 2.3                      | 2.3                      | 2.3                      |
| Avg. Stride Length [m] | 5.4                      | 7.7                      | 7.7                      | 7.6                      | 7.6                      | 7.6                      | 7.7                      |