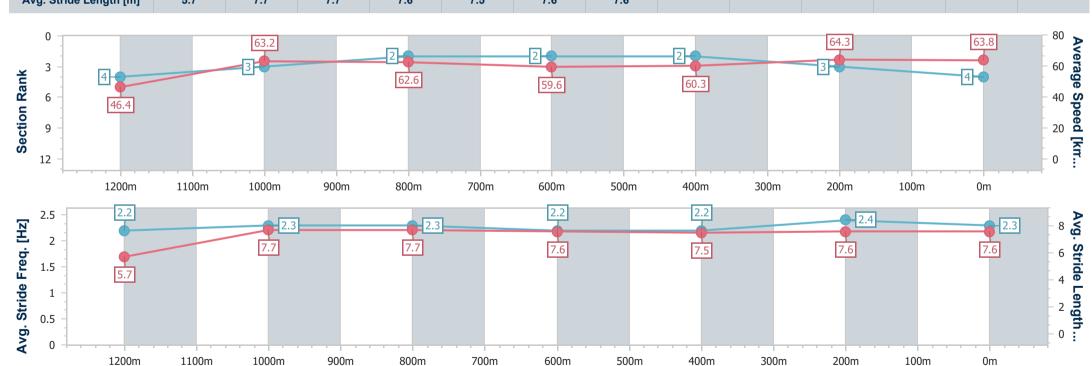

# Horse/Jockey Name Final Rank Fastest Section Time (Section) Top Speed [km/h] (Section) Race State Starlight Nation 4 6:11.17 (400m) 6:5.6 (1000m) Finished

## **Ipswich QLD Professional**

### Race 4: BARRIER REEF POOLS Class 1 Plate - 1350m

04 December 2024 - 14:50

Track Rating: Soft 5, Weather: Fine, Rail Position: +6m Entire

| Section                | Overall                  | 1200m                    | 1000m                    | 800m                     | 600m                     | 400m                     | 200m                     |
|------------------------|--------------------------|--------------------------|--------------------------|--------------------------|--------------------------|--------------------------|--------------------------|
| Section Times          | 1:21.18 [4]<br>(0:11.72) | 1:09.46 [4]<br>(0:11.44) | 0:58.02 [3]<br>(0:11.50) | 0:46.52 [2]<br>(0:12.11) | 0:34.41 [2]<br>(0:11.91) | 0:22.50 [2]<br>(0:11.17) | 0:11.33 [3]<br>(0:11.33) |
| Average Speed [km/h]   | 46.4                     | 63.2                     | 62.6                     | 59.6                     | 60.3                     | 64.3                     | 63.8                     |
| Top Speed [km/h]       | 63.2                     | 65.4                     | 65.6                     | 61.1                     | 63.6                     | 65.1                     | 65.2                     |
| Avg. Dist. to Rail [m] | 2.3                      | 2.6                      | 1.3                      | 0.2                      | 0.3                      | 0.7                      | 1.5                      |
| Avg. Stride Freq. [Hz] | 2.2                      | 2.3                      | 2.3                      | 2.2                      | 2.2                      | 2.4                      | 2.3                      |
| Avg. Stride Length [m] | 5.7                      | 7.7                      | 7.7                      | 7.6                      | 7.5                      | 7.6                      | 7.6                      |

Report Created: Wed 4 December 2024 15:41 GMT+10

[] Ranking at each section and finish

-:--- No data available at this section