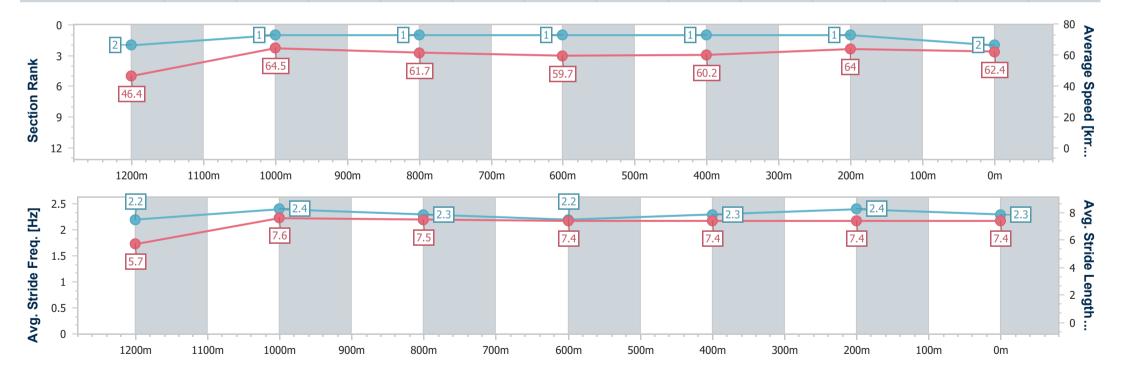

### Race 4: BARRIER REEF POOLS Class 1 Plate - 1350m

04 December 2024 - 14:50

Track Rating: Soft 5, Weather: Fine, Rail Position: +6m Entire

| Section                | Overall                  | 1200m                    | 1000m                    | 800m                     | 600m                     | 400m                     | 200m                     |
|------------------------|--------------------------|--------------------------|--------------------------|--------------------------|--------------------------|--------------------------|--------------------------|
| Section Times          | 1:21.18 [3]<br>(0:12.16) | 1:09.02 [7]<br>(0:11.42) | 0:57.60 [6]<br>(0:11.54) | 0:46.06 [6]<br>(0:11.87) | 0:34.19 [5]<br>(0:11.74) | 0:22.45 [5]<br>(0:11.15) | 0:11.30 [4]<br>(0:11.30) |
| Average Speed [km/h]   | 44.5                     | 63.2                     | 62.1                     | 60.4                     | 61.3                     | 64.4                     | 63.6                     |
| Top Speed [km/h]       | 61.8                     | 64.4                     | 63.3                     | 62.0                     | 63.6                     | 65.1                     | 64.4                     |
| Avg. Dist. to Rail [m] | 3.5                      | 0.5                      | 0.7                      | 1.5                      | 0.3                      | 0.3                      | 1.3                      |
| Avg. Stride Freq. [Hz] | 2.2                      | 2.3                      | 2.3                      | 2.2                      | 2.3                      | 2.4                      | 2.3                      |
| Avg. Stride Length [m] | 5.5                      | 7.5                      | 7.5                      | 7.5                      | 7.5                      | 7.5                      | 7.6                      |