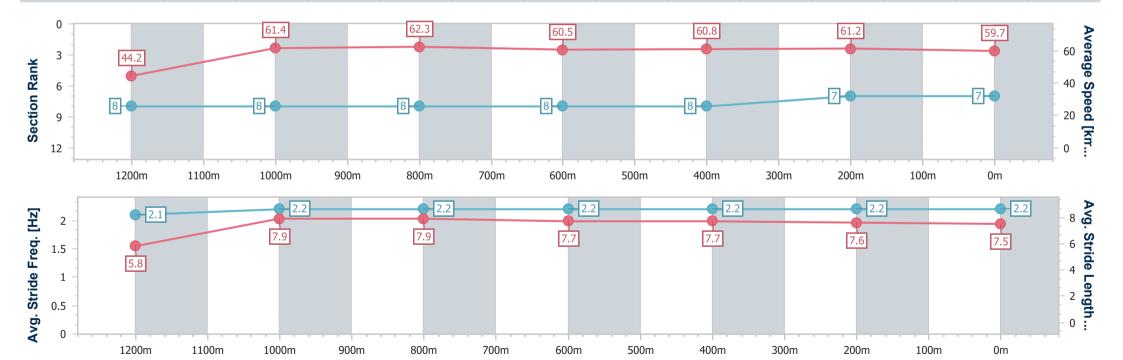

# Horse/Jockey Name Wandilla Final Rank 7 Fastest Section Time (Section) 0:11.51 (1000m) Top Speed [km/h] (Section) 63.0 (1000m) Race State Finished

## **Ipswich QLD Professional**

### Race 4: BARRIER REEF POOLS Class 1 Plate - 1350m

04 December 2024 - 14:50

Track Rating: Soft 5, Weather: Fine, Rail Position: +6m Entire

| Section                | Overall                  | 1200m                    | 1000m                    | 800m                     | 600m                     | 400m                     | 200m                     |
|------------------------|--------------------------|--------------------------|--------------------------|--------------------------|--------------------------|--------------------------|--------------------------|
| Section Times          | 1:22.86 [7]<br>(0:12.26) | 1:10.60 [8]<br>(0:11.71) | 0:58.89 [8]<br>(0:11.51) | 0:47.38 [8]<br>(0:11.83) | 0:35.55 [8]<br>(0:11.76) | 0:23.79 [8]<br>(0:11.71) | 0:12.08 [7]<br>(0:12.08) |
| Average Speed [km/h]   | 44.2                     | 61.4                     | 62.3                     | 60.5                     | 60.8                     | 61.2                     | 59.7                     |
| Top Speed [km/h]       | 61.4                     | 62.0                     | 63.0                     | 61.3                     | 61.5                     | 61.7                     | 61.4                     |
| Avg. Dist. to Rail [m] | 4.1                      | 0.8                      | 1.2                      | 1.6                      | 1.4                      | 0.8                      | 0.4                      |
| Avg. Stride Freq. [Hz] | 2.1                      | 2.2                      | 2.2                      | 2.2                      | 2.2                      | 2.2                      | 2.2                      |
| Avg. Stride Length [m] | 5.8                      | 7.9                      | 7.9                      | 7.7                      | 7.7                      | 7.6                      | 7.5                      |

Report Created: Wed 4 December 2024 15:41 GMT+10

[] Ranking at each section and finish

-:--- No data available at this section

NA No data available

Page 9/10