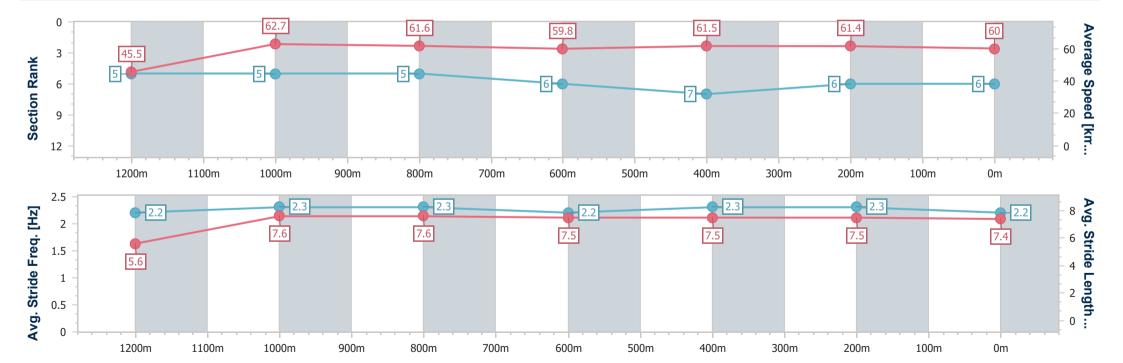

# Horse/Jockey Name Black 'N' Deadly Final Rank 6 Fastest Section Time (Section) Top Speed [km/h] (Section) Race State Black 'N' Deadly 6 6: 1:49 (1200m) Finished

## **Ipswich QLD Professional**

### Race 4: BARRIER REEF POOLS Class 1 Plate - 1350m

04 December 2024 - 14:50

Track Rating: Soft 5, Weather: Fine, Rail Position: +6m Entire

| Section                | Overall                  | 1200m                    | 1000m                    | 800m                     | 600m                     | 400m                     | 200m                     |
|------------------------|--------------------------|--------------------------|--------------------------|--------------------------|--------------------------|--------------------------|--------------------------|
| Section Times          | 1:22.68 [6]<br>(0:11.94) | 1:10.74 [5]<br>(0:11.49) | 0:59.25 [5]<br>(0:11.67) | 0:47.58 [5]<br>(0:12.02) | 0:35.56 [6]<br>(0:11.79) | 0:23.77 [7]<br>(0:11.82) | 0:11.95 [6]<br>(0:11.95) |
| Average Speed [km/h]   | 45.5                     | 62.7                     | 61.6                     | 59.8                     | 61.5                     | 61.4                     | 60.0                     |
| Top Speed [km/h]       | 61.3                     | 63.0                     | 63.1                     | 62.1                     | 62.2                     | 62.2                     | 61.7                     |
| Avg. Dist. to Rail [m] | 3.7                      | 1.5                      | 0.3                      | 0.3                      | 1.4                      | 1.9                      | 2.8                      |
| Avg. Stride Freq. [Hz] | 2.2                      | 2.3                      | 2.3                      | 2.2                      | 2.3                      | 2.3                      | 2.2                      |
| Avg. Stride Length [m] | 5.6                      | 7.6                      | 7.6                      | 7.5                      | 7.5                      | 7.5                      | 7.4                      |

Report Created: Wed 4 December 2024 15:41 GMT+10

[] Ranking at each section and finish

-:--- No data available at this section