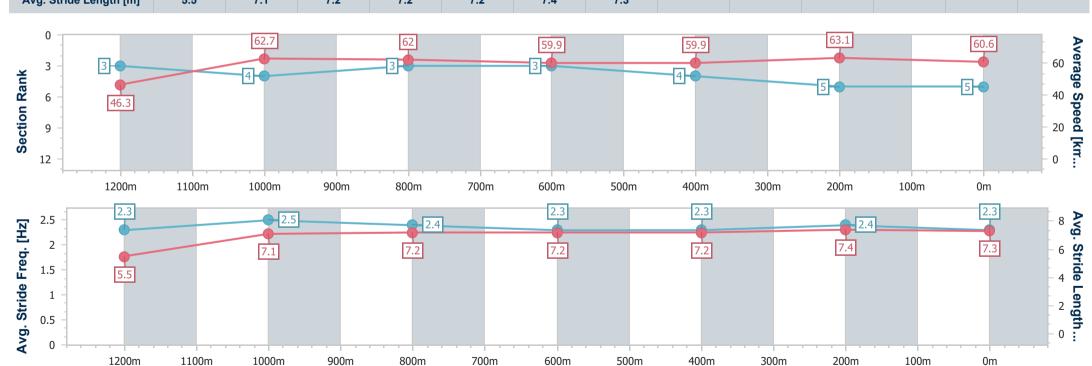

# Horse/Jockey Name Cryptic Prism Final Rank 5 Fastest Section Time (Section) Top Speed [km/h] (Section) Race State Cryptic Prism 6 63.7 (1200m) Finished

## **Ipswich QLD Professional**

### Race 4: BARRIER REEF POOLS Class 1 Plate - 1350m

04 December 2024 - 14:50

Track Rating: Soft 5, Weather: Fine, Rail Position: +6m Entire

| Section                | Overall                  | 1200m                    | 1000m                    | 800m                     | 600m                     | 400m                     | 200m                     |
|------------------------|--------------------------|--------------------------|--------------------------|--------------------------|--------------------------|--------------------------|--------------------------|
| Section Times          | 1:21.95 [5]<br>(0:11.69) | 1:10.26 [3]<br>(0:11.49) | 0:58.77 [4]<br>(0:11.58) | 0:47.19 [3]<br>(0:12.02) | 0:35.17 [3]<br>(0:11.92) | 0:23.25 [4]<br>(0:11.35) | 0:11.90 [5]<br>(0:11.90) |
| Average Speed [km/h]   | 46.3                     | 62.7                     | 62.0                     | 59.9                     | 59.9                     | 63.1                     | 60.6                     |
| Top Speed [km/h]       | 61.7                     | 63.7                     | 63.0                     | 61.0                     | 62.6                     | 63.6                     | 62.5                     |
| Avg. Dist. to Rail [m] | 0.9                      | 0.6                      | 0.2                      | 0.8                      | 1.1                      | 1.4                      | 0.9                      |
| Avg. Stride Freq. [Hz] | 2.3                      | 2.5                      | 2.4                      | 2.3                      | 2.3                      | 2.4                      | 2.3                      |
| Avg. Stride Length [m] | 5.5                      | 7.1                      | 7.2                      | 7.2                      | 7.2                      | 7.4                      | 7.3                      |

Report Created: Wed 4 December 2024 15:41 GMT+10

[] Ranking at each section and finish

-:--- No data available at this section