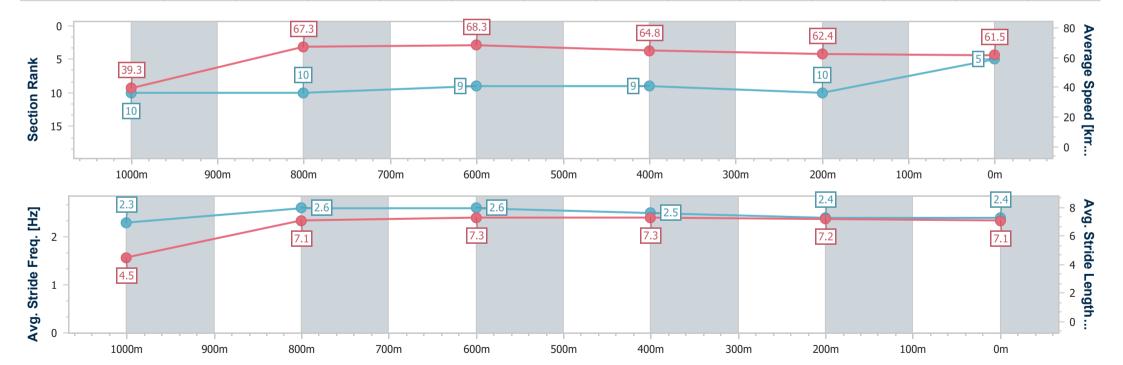

### Horse/Jockey Name Final Rank Fastest Section Time (Section) Top Speed [km/h] (Section) Race State Shadow Power 5 0:09.23 (Overall) 69.4 (1000m) Finished

### **Ipswich QLD Professional**

Race 6: GREAT NORTHERN Class 2 Handicap - 1100m

04 December 2024 - 15:59

Track Rating: Good 4, Weather: Fine, Rail Position: +6m Entire

| Section                | Overall                  | 1000m                     | 800m                      | 600m                     | 400m                     | 200m                      |  |  |  |
|------------------------|--------------------------|---------------------------|---------------------------|--------------------------|--------------------------|---------------------------|--|--|--|
| Section Times          | 1:04.80 [5]<br>(0:09.23) | 0:55.57 [10]<br>(0:10.69) | 0:44.88 [10]<br>(0:10.49) | 0:34.39 [9]<br>(0:11.09) | 0:23.30 [9]<br>(0:11.59) | 0:11.71 [10]<br>(0:11.71) |  |  |  |
| Average Speed [km/h]   | 39.3                     | 67.3                      | 68.3                      | 64.8                     | 62.4                     | 61.5                      |  |  |  |
| Top Speed [km/h]       | 62.6                     | 69.4                      | 69.2                      | 66.6                     | 63.0                     | 63.2                      |  |  |  |
| Avg. Dist. to Rail [m] | 10.3                     | 0.8                       | 1.0                       | 0.4                      | 2.0                      | 3.9                       |  |  |  |
| Avg. Stride Freq. [Hz] | 2.3                      | 2.6                       | 2.6                       | 2.5                      | 2.4                      | 2.4                       |  |  |  |
| Avg. Stride Length [m] | 4.5                      | 7.1                       | 7.3                       | 7.3                      | 7.2                      | 7.1                       |  |  |  |

Report Created: Wed 4 December 2024 16:25 GMT+10

[] Ranking at each section and finish

-:--- No data available at this section

NA No data available

Page 6/11