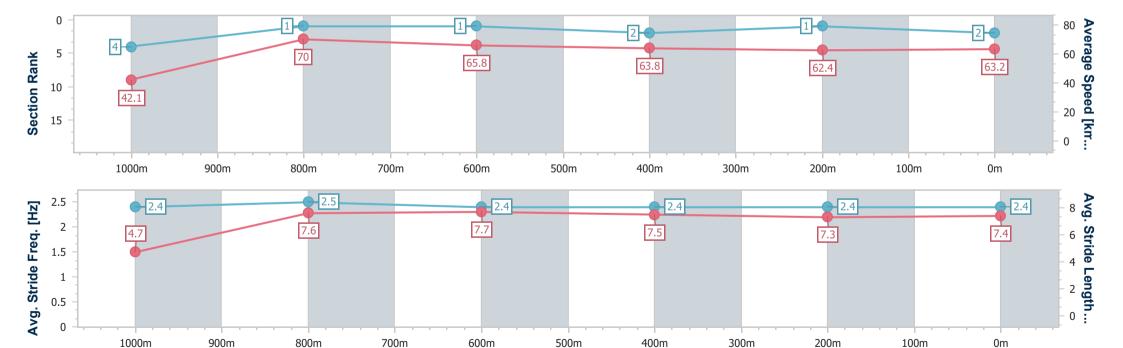

### **Ipswich QLD Professional**

Race 6: GREAT NORTHERN Class 2 Handicap - 1100m

04 December 2024 - 15:59

Track Rating: Good 4, Weather: Fine, Rail Position: +6m Entire

|   | Section                | Overall                  | 1000m                    | 800m                     | 600m                     | 400m                     | 200m                     |  |  |
|---|------------------------|--------------------------|--------------------------|--------------------------|--------------------------|--------------------------|--------------------------|--|--|
| ı | Section Times          | 1:03.75 [3]<br>(0:08.44) | 0:55.31 [1]<br>(0:10.47) | 0:44.84 [2]<br>(0:10.86) | 0:33.98 [3]<br>(0:11.20) | 0:22.78 [3]<br>(0:11.41) | 0:11.37 [2]<br>(0:11.37) |  |  |
|   | Average Speed [km/h]   | 42.8                     | 68.8                     | 65.9                     | 64.1                     | 62.8                     | 63.2                     |  |  |
|   | Top Speed [km/h]       | 66.7                     | 69.3                     | 67.1                     | 65.1                     | 64.5                     | 64.6                     |  |  |
|   | Avg. Dist. to Rail [m] | 4.6                      | 0.8                      | 1.0                      | 1.5                      | 1.0                      | 0.8                      |  |  |
|   | Avg. Stride Freq. [Hz] | 2.3                      | 2.5                      | 2.4                      | 2.3                      | 2.3                      | 2.4                      |  |  |
|   | Avg. Stride Length [m] | 4.9                      | 7.7                      | 7.7                      | 7.7                      | 7.4                      | 7.4                      |  |  |

Report Created: Wed 4 December 2024 16:25 GMT+10

[] Ranking at each section and finish

-:--- No data available at this section

NA No data available

Page 4/11