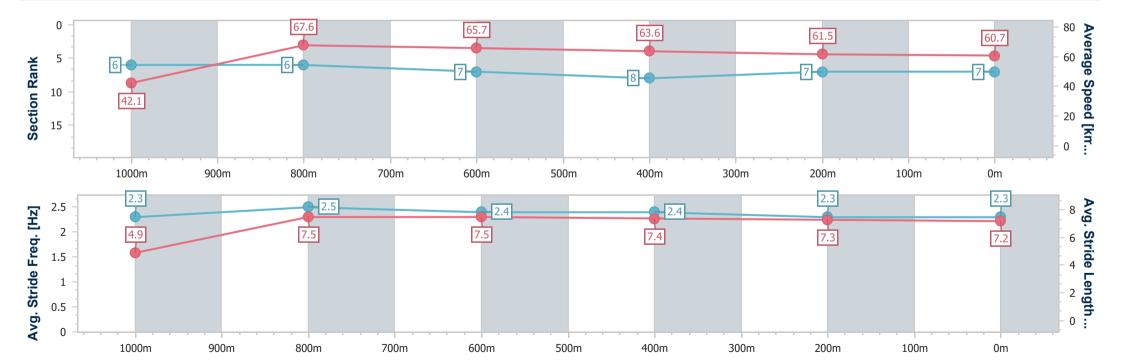

Report Created: Wed 4 December 2024 16:25 GMT+10

[] Ranking at each section and finish

-:--- No data available at this section

NA No data available

Page 7/11

| Horse/Jockey Name              | Missy's Ready     |  |
|--------------------------------|-------------------|--|
| Final Rank                     | 7                 |  |
| Fastest Section Time (Section) | 0:08.59 (Overall) |  |
| Top Speed [km/h] (Section)     | 69.5 (1000m)      |  |
| Paca State                     | Finished          |  |

### **Ipswich QLD Professional**

Race 6: GREAT NORTHERN Class 2 Handicap - 1100m

04 December 2024 - 15:59

Track Rating: Good 4, Weather: Fine, Rail Position: +6m Entire

| Section                | Overall                  | 1000m                    | 800m                     | 600m                     | 400m                     | 200m                     |
|------------------------|--------------------------|--------------------------|--------------------------|--------------------------|--------------------------|--------------------------|
| Section Times          | 1:04.89 [7]<br>(0:08.59) | 0:56.30 [6]<br>(0:10.64) | 0:45.66 [6]<br>(0:10.90) | 0:34.76 [7]<br>(0:11.24) | 0:23.52 [8]<br>(0:11.61) | 0:11.91 [7]<br>(0:11.91) |
| Average Speed [km/h]   | 42.1                     | 67.6                     | 65.7                     | 63.6                     | 61.5                     | 60.7                     |
| Top Speed [km/h]       | 64.3                     | 69.5                     | 66.9                     | 64.8                     | 62.4                     | 62.5                     |
| Avg. Dist. to Rail [m] | 1.8                      | 0.4                      | 1.2                      | 1.5                      | 1.7                      | 1.3                      |
| Avg. Stride Freq. [Hz] | 2.3                      | 2.5                      | 2.4                      | 2.4                      | 2.3                      | 2.3                      |
| Avg. Stride Length [m] | 4.9                      | 7.5                      | 7.5                      | 7.4                      | 7.3                      | 7.2                      |

Report Created: Wed 4 December 2024 16:25 GMT+10

[] Ranking at each section and finish

-:--- No data available at this section