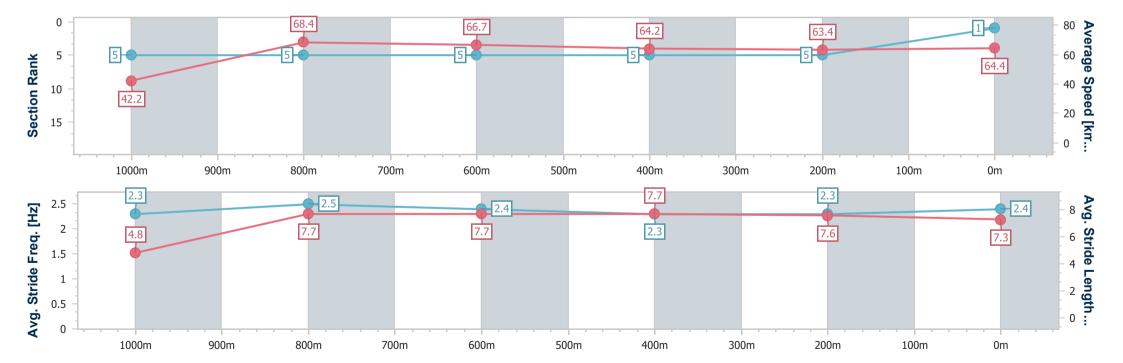

## Horse/Jockey Name Final Rank 2 Fastest Section Time (Section) Top Speed [km/h] (Section) Race State I Am Caviar 2 0:08.51 (Overall) 71.3 (1000m) Finished

### **Ipswich QLD Professional**

Race 6: GREAT NORTHERN Class 2 Handicap - 1100m

04 December 2024 - 15:59

Track Rating: Good 4, Weather: Fine, Rail Position: +6m Entire

| Section                | Overall                  | 1000m                    | 800m                     | 600m                     | 400m                     | 200m                     |
|------------------------|--------------------------|--------------------------|--------------------------|--------------------------|--------------------------|--------------------------|
| Section Times          | 1:03.75 [2]<br>(0:08.51) | 0:55.24 [4]<br>(0:10.31) | 0:44.93 [1]<br>(0:10.86) | 0:34.07 [1]<br>(0:11.21) | 0:22.86 [2]<br>(0:11.43) | 0:11.43 [1]<br>(0:11.43) |
| Average Speed [km/h]   | 42.1                     | 70.0                     | 65.8                     | 63.8                     | 62.4                     | 63.2                     |
| Top Speed [km/h]       | 70.2                     | 71.3                     | 67.4                     | 64.9                     | 64.9                     | 64.2                     |
| Avg. Dist. to Rail [m] | 5.9                      | 1.1                      | 1.7                      | 2.0                      | 1.3                      | 0.6                      |
| Avg. Stride Freq. [Hz] | 2.4                      | 2.5                      | 2.4                      | 2.4                      | 2.4                      | 2.4                      |
| Avg. Stride Length [m] | 4.7                      | 7.6                      | 7.7                      | 7.5                      | 7.3                      | 7.4                      |

Report Created: Wed 4 December 2024 16:25 GMT+10

[] Ranking at each section and finish

-:--- No data available at this section