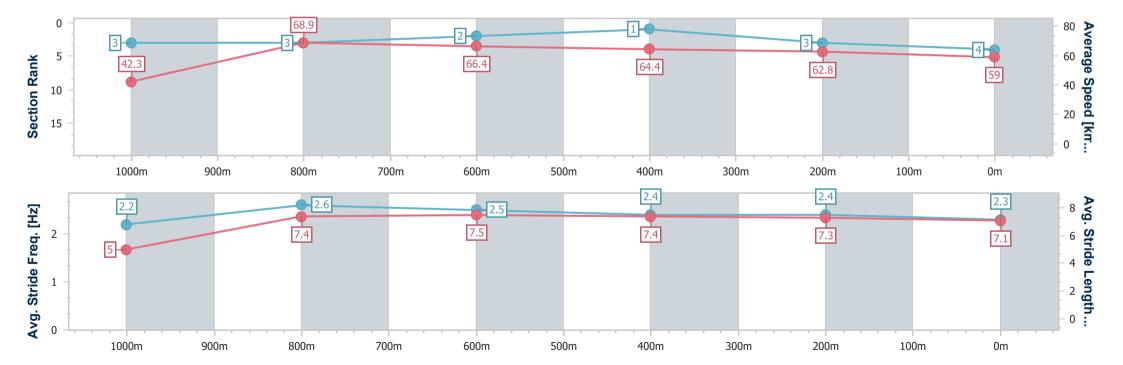

# Horse/Jockey Name Final Rank Fastest Section Time (Section) Top Speed [km/h] (Section) Race State She's A Rogue 4 0:08.49 (Overall) 70.4 (1000m) Finished

### **Ipswich QLD Professional**

Race 6: GREAT NORTHERN Class 2 Handicap - 1100m

04 December 2024 - 15:59

Track Rating: Good 4, Weather: Fine, Rail Position: +6m Entire

| Section           |        | Overall                  | 1000m                    | 800m                     | 600m                     | 400m                     | 200m                     |  |  |
|-------------------|--------|--------------------------|--------------------------|--------------------------|--------------------------|--------------------------|--------------------------|--|--|
| Section Time      |        | 1:04.59 [4]<br>(0:08.49) | 0:56.10 [3]<br>(0:10.46) | 0:45.64 [3]<br>(0:10.82) | 0:34.82 [2]<br>(0:11.11) | 0:23.71 [1]<br>(0:11.51) | 0:12.20 [3]<br>(0:12.20) |  |  |
| Average Speed [I  | km/h]  | 42.3                     | 68.9                     | 66.4                     | 64.4                     | 62.8                     | 59.0                     |  |  |
| Top Speed [km     | n/h]   | 67.1                     | 70.4                     | 67.8                     | 66.3                     | 63.5                     | 62.1                     |  |  |
| Avg. Dist. to Rai | l [m]  | 5.9                      | 0.9                      | 0.8                      | 1.1                      | 1.0                      | 2.6                      |  |  |
| Avg. Stride Freq. | [Hz]   | 2.2                      | 2.6                      | 2.5                      | 2.4                      | 2.4                      | 2.3                      |  |  |
| Avg. Stride Lengt | th [m] | 5.0                      | 7.4                      | 7.5                      | 7.4                      | 7.3                      | 7.1                      |  |  |

Report Created: Wed 4 December 2024 16:25 GMT+10

[] Ranking at each section and finish

-:--- No data available at this section

NA No data available

Page 5/11