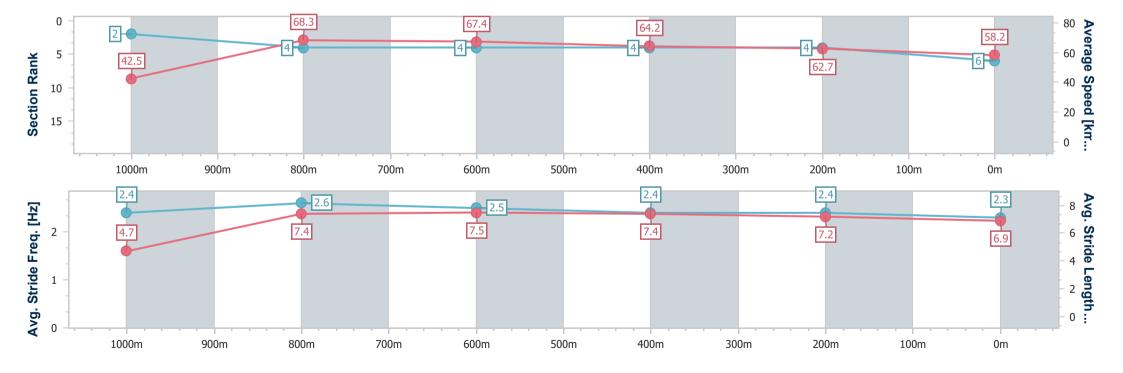

# Horse/Jockey Name Final Rank Fastest Section Time (Section) Top Speed [km/h] (Section) Race State Giliana 6 0:08.49 (Overall) 69.2 (1000m) Finished

### **Ipswich QLD Professional**

Race 6: GREAT NORTHERN Class 2 Handicap - 1100m

04 December 2024 - 15:59

Track Rating: Good 4, Weather: Fine, Rail Position: +6m Entire

| Section                | Overall                  | 1000m                    | 800m                     | 600m                     | 400m                     | 200m                     |  |  |  |
|------------------------|--------------------------|--------------------------|--------------------------|--------------------------|--------------------------|--------------------------|--|--|--|
| Section Times          | 1:04.89 [6]<br>(0:08.49) | 0:56.40 [2]<br>(0:10.63) | 0:45.77 [4]<br>(0:10.72) | 0:35.05 [4]<br>(0:11.19) | 0:23.86 [4]<br>(0:11.52) | 0:12.34 [4]<br>(0:12.34) |  |  |  |
| Average Speed [km/h]   | 42.5                     | 68.3                     | 67.4                     | 64.2                     | 62.7                     | 58.2                     |  |  |  |
| Top Speed [km/h]       | 67.2                     | 69.2                     | 69.2                     | 66.3                     | 63.6                     | 61.7                     |  |  |  |
| Avg. Dist. to Rail [m] | 8.9                      | 3.2                      | 0.9                      | 0.2                      | 0.5                      | 3.5                      |  |  |  |
| Avg. Stride Freq. [Hz] | 2.4                      | 2.6                      | 2.5                      | 2.4                      | 2.4                      | 2.3                      |  |  |  |
| Avg. Stride Length [m] | 4.7                      | 7.4                      | 7.5                      | 7.4                      | 7.2                      | 6.9                      |  |  |  |

Report Created: Wed 4 December 2024 16:25 GMT+10

[] Ranking at each section and finish

-:--- No data available at this section

NA No data available

Page 7/11

| Horse/Jockey Name              | Missy's Ready     |  |
|--------------------------------|-------------------|--|
| Final Rank                     | 7                 |  |
| Fastest Section Time (Section) | 0:08.59 (Overall) |  |
| Top Speed [km/h] (Section)     | 69.5 (1000m)      |  |
| Paca State                     | Finished          |  |