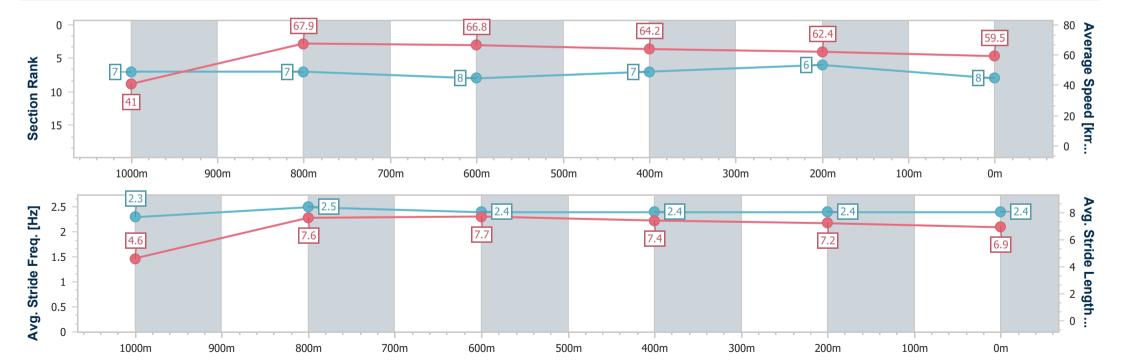

## Horse/Jockey Name Prometio Mas Final Rank 8 Fastest Section Time (Section) 0:08.77 (Overall) Top Speed [km/h] (Section) 68.4 (800m) Race State Finished

### **Ipswich QLD Professional**

Race 6: GREAT NORTHERN Class 2 Handicap - 1100m

04 December 2024 - 15:59

Track Rating: Good 4, Weather: Fine, Rail Position: +6m Entire

|   | Section               | Overall                  | 1000m                    | 800m                     | 600m                     | 400m                     | 200m                     |
|---|-----------------------|--------------------------|--------------------------|--------------------------|--------------------------|--------------------------|--------------------------|
|   | Section Times         | 1:04.89 [8]<br>(0:08.77) | 0:56.12 [7]<br>(0:10.62) | 0:45.50 [7]<br>(0:10.74) | 0:34.76 [8]<br>(0:11.15) | 0:23.61 [7]<br>(0:11.56) | 0:12.05 [6]<br>(0:12.05) |
| A | verage Speed [km/h]   | 41.0                     | 67.9                     | 66.8                     | 64.2                     | 62.4                     | 59.5                     |
|   | Top Speed [km/h]      | 65.8                     | 68.3                     | 68.4                     | 65.9                     | 62.9                     | 62.0                     |
| A | vg. Dist. to Rail [m] | 2.7                      | 0.4                      | 0.7                      | 0.9                      | 1.0                      | 1.5                      |
| Α | vg. Stride Freq. [Hz] | 2.3                      | 2.5                      | 2.4                      | 2.4                      | 2.4                      | 2.4                      |
| A | /g. Stride Length [m] | 4.6                      | 7.6                      | 7.7                      | 7.4                      | 7.2                      | 6.9                      |

Report Created: Wed 4 December 2024 16:25 GMT+10

[] Ranking at each section and finish

-:--- No data available at this section