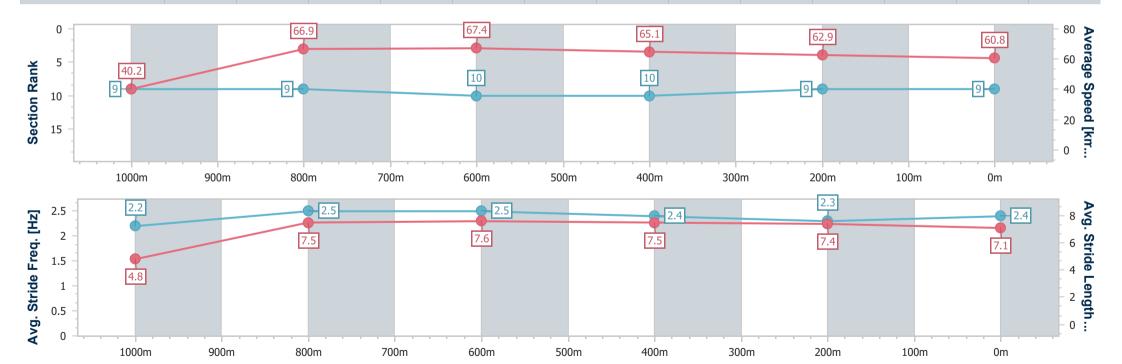

# Horse/Jockey Name Ezeiza Final Rank 9 Fastest Section Time (Section) 0:09.03 (Overall) Top Speed [km/h] (Section) 68.5 (800m) Race State Finished

### **Ipswich QLD Professional**

Race 6: GREAT NORTHERN Class 2 Handicap - 1100m

04 December 2024 - 15:59

Track Rating: Good 4, Weather: Fine, Rail Position: +6m Entire

| Section                | Overall                  | 1000m                    | 800m                     | 600m                      | 400m                      | 200m                     |
|------------------------|--------------------------|--------------------------|--------------------------|---------------------------|---------------------------|--------------------------|
| Section Times          | 1:04.91 [9]<br>(0:09.03) | 0:55.88 [9]<br>(0:10.75) | 0:45.13 [9]<br>(0:10.65) | 0:34.48 [10]<br>(0:11.11) | 0:23.37 [10]<br>(0:11.54) | 0:11.83 [9]<br>(0:11.83) |
| Average Speed [km/h]   | 40.2                     | 66.9                     | 67.4                     | 65.1                      | 62.9                      | 60.8                     |
| Top Speed [km/h]       | 62.5                     | 68.3                     | 68.5                     | 66.8                      | 63.6                      | 62.8                     |
| Avg. Dist. to Rail [m] | 7.3                      | 0.8                      | 0.6                      | 0.7                       | 3.2                       | 5.8                      |
| Avg. Stride Freq. [Hz] | 2.2                      | 2.5                      | 2.5                      | 2.4                       | 2.3                       | 2.4                      |
| Avg. Stride Length [m] | 4.8                      | 7.5                      | 7.6                      | 7.5                       | 7.4                       | 7.1                      |

Report Created: Wed 4 December 2024 16:25 GMT+10

[] Ranking at each section and finish

-:--- No data available at this section

NA No data available

Page 10/11