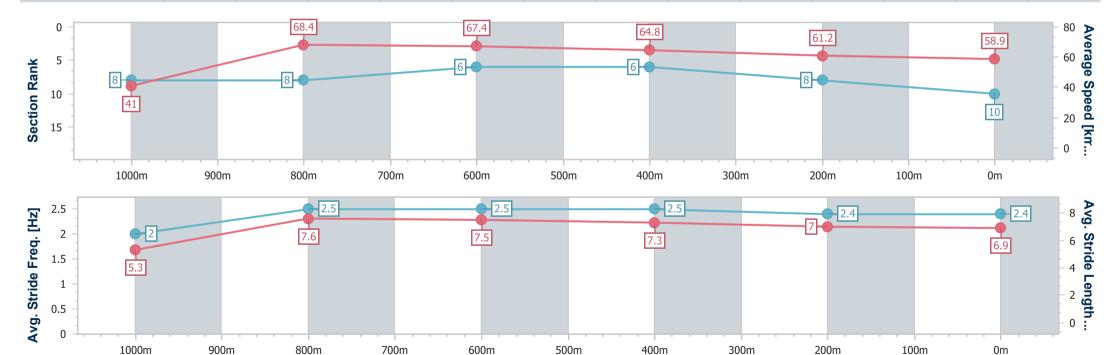

# Horse/Jockey Name Final Rank 10 Fastest Section Time (Section) Top Speed [km/h] (Section) Race State Sonic Arrow 0:08.84 (Overall) 68.6 (1000m) Finished

### **Ipswich QLD Professional**

Race 6: GREAT NORTHERN Class 2 Handicap - 1100m

04 December 2024 - 15:59

Track Rating: Good 4, Weather: Fine, Rail Position: +6m Entire

| Section                | Overall                   | 1000m                    | 800m                     | 600m                     | 400m                     | 200m                     |
|------------------------|---------------------------|--------------------------|--------------------------|--------------------------|--------------------------|--------------------------|
| Section Times          | 1:05.24 [10]<br>(0:08.84) | 0:56.40 [8]<br>(0:10.56) | 0:45.84 [8]<br>(0:10.69) | 0:35.15 [6]<br>(0:11.10) | 0:24.05 [6]<br>(0:11.81) | 0:12.24 [8]<br>(0:12.24) |
| Average Speed [km/h]   | 41.0                      | 68.4                     | 67.4                     | 64.8                     | 61.2                     | 58.9                     |
| Top Speed [km/h]       | 65.6                      | 68.6                     | 68.1                     | 66.5                     | 62.9                     | 60.1                     |
| Avg. Dist. to Rail [m] | 6.1                       | 1.4                      | 0.4                      | 0.5                      | 2.2                      | 4.7                      |
| Avg. Stride Freq. [Hz] | 2.0                       | 2.5                      | 2.5                      | 2.5                      | 2.4                      | 2.4                      |
|                        |                           | 7.6                      | 7.5                      | 7.3                      | 7.0                      | 6.9                      |

Report Created: Wed 4 December 2024 16:25 GMT+10

[] Ranking at each section and finish

-:--- No data available at this section