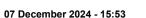

#### Eagle Farm QLD Professional

Race 7: THE STAR GATEWAY - 1400m

Track Rating: Soft 5, Weather: Fine, Rail Position: True

| Section                | Overall                  | 1200m                    | 1000m                    | 800m                     | 600m                     | 400m                     | 200m                     |  |  |  |
|------------------------|--------------------------|--------------------------|--------------------------|--------------------------|--------------------------|--------------------------|--------------------------|--|--|--|
| Section Times          | 1:23.00 [3]<br>(0:13.93) | 1:09.07 [7]<br>(0:11.08) | 0:57.99 [7]<br>(0:11.74) | 0:46.25 [7]<br>(0:11.72) | 0:34.53 [6]<br>(0:11.28) | 0:23.25 [4]<br>(0:10.97) | 0:12.28 [2]<br>(0:12.28) |  |  |  |
| Average Speed [km/h]   | 51.8                     | 65.1                     | 62.0                     | 62.2                     | 65.0                     | 65.8                     | 58.5                     |  |  |  |
| Top Speed [km/h]       | 65.7                     | 66.4                     | 63.1                     | 63.8                     | 66.9                     | 67.4                     | 63.5                     |  |  |  |
| Avg. Dist. to Rail [m] | 5.0                      | 2.6                      | 2.0                      | 2.4                      | 4.6                      | 10.2                     | 7.1                      |  |  |  |
| Avg. Stride Freq. [Hz] | 2.4                      | 2.4                      | 2.3                      | 2.3                      | 2.4                      | 2.5                      | 2.4                      |  |  |  |
| Avg. Stride Length [m] | 6.1                      | 7.5                      | 7.5                      | 7.5                      | 7.6                      | 7.4                      | 6.9                      |  |  |  |