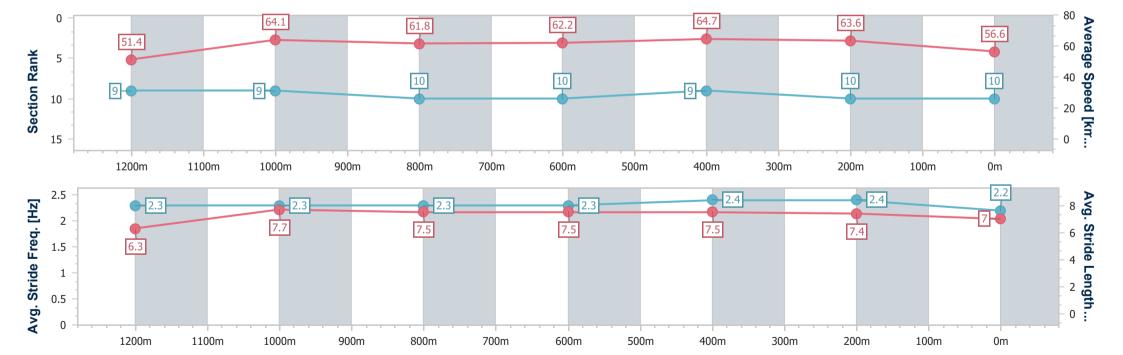

Race 7: THE STAR GATEWAY - 1400m

07 December 2024 - 15:53

Track Rating: Soft 5, Weather: Fine, Rail Position: True

| Section                | Overall                   | 1200m                    | 1000m                    | 800m                      | 600m                      | 400m                     | 200m                      |  |
|------------------------|---------------------------|--------------------------|--------------------------|---------------------------|---------------------------|--------------------------|---------------------------|--|
| Section Times          | 1:24.16 [10]<br>(0:14.05) | 1:10.11 [9]<br>(0:11.26) | 0:58.85 [9]<br>(0:11.73) | 0:47.12 [10]<br>(0:11.73) | 0:35.39 [10]<br>(0:11.31) | 0:24.08 [9]<br>(0:11.31) | 0:12.77 [10]<br>(0:12.77) |  |
| Average Speed [km/h]   | 51.4                      | 64.1                     | 61.8                     | 62.2                      | 64.7                      | 63.6                     | 56.6                      |  |
| Top Speed [km/h]       | 64.8                      | 64.9                     | 62.4                     | 63.6                      | 65.6                      | 65.5                     | 60.3                      |  |
| Avg. Dist. to Rail [m] | 6.4                       | 2.7                      | 1.6                      | 2.5                       | 3.7                       | 8.8                      | 8.3                       |  |
| Avg. Stride Freq. [Hz] | 2.3                       | 2.3                      | 2.3                      | 2.3                       | 2.4                       | 2.4                      | 2.2                       |  |
| Avg. Stride Length [m] | 6.3                       | 7.7                      | 7.5                      | 7.5                       | 7.5                       | 7.4                      | 7.0                       |  |