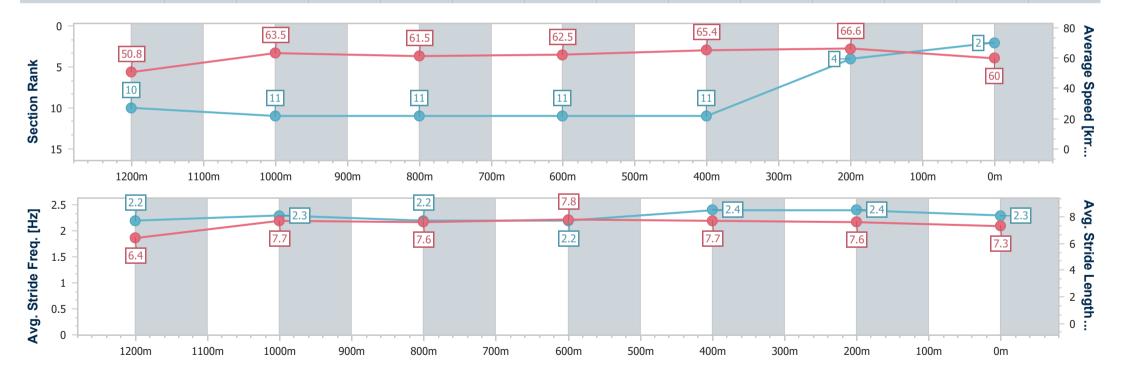

### Eagle Farm QLD Professional

Race 7: THE STAR GATEWAY - 1400m

07 December 2024 - 15:53

Track Rating: Soft 5, Weather: Fine, Rail Position: True

| Section                | Overall                  | 1200m                     | 1000m                     | 800m                      | 600m                      | 400m                      | 200m                     |  |  |  |
|------------------------|--------------------------|---------------------------|---------------------------|---------------------------|---------------------------|---------------------------|--------------------------|--|--|--|
| Section Times          | 1:22.98 [2]<br>(0:14.22) | 1:08.76 [10]<br>(0:11.34) | 0:57.42 [11]<br>(0:11.76) | 0:45.66 [11]<br>(0:11.59) | 0:34.07 [11]<br>(0:11.21) | 0:22.86 [11]<br>(0:10.84) | 0:12.02 [4]<br>(0:12.02) |  |  |  |
| Average Speed [km/h]   | 50.8                     | 63.5                      | 61.5                      | 62.5                      | 65.4                      | 66.6                      | 60.0                     |  |  |  |
| Top Speed [km/h]       | 63.2                     | 64.1                      | 63.6                      | 63.8                      | 68.2                      | 68.6                      | 65.5                     |  |  |  |
| Avg. Dist. to Rail [m] | 7.1                      | 2.5                       | 0.8                       | 1.1                       | 4.3                       | 10.2                      | 9.5                      |  |  |  |
| Avg. Stride Freq. [Hz] | 2.2                      | 2.3                       | 2.2                       | 2.2                       | 2.4                       | 2.4                       | 2.3                      |  |  |  |
| Avg. Stride Length [m] | 6.4                      | 7.7                       | 7.6                       | 7.8                       | 7.7                       | 7.6                       | 7.3                      |  |  |  |