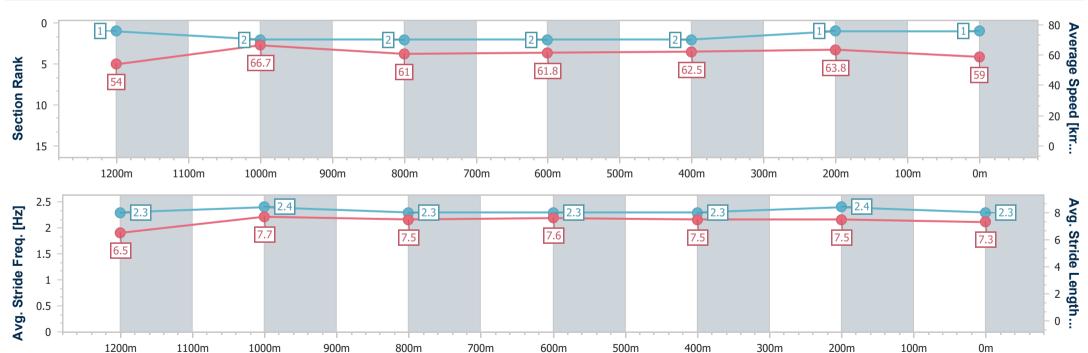

Race 7: THE STAR GATEWAY - 1400m

Track Rating: Soft 5, Weather: Fine, Rail Position: True

| Section                | Overall                  | 1200m                    | 1000m                    | 800m                     | 600m                     | 400m                     | 200m                     |  |  |  |
|------------------------|--------------------------|--------------------------|--------------------------|--------------------------|--------------------------|--------------------------|--------------------------|--|--|--|
| Section Times          | 1:22.92 [1]<br>(0:13.36) | 1:09.56 [1]<br>(0:10.85) | 0:58.71 [2]<br>(0:11.83) | 0:46.88 [2]<br>(0:11.73) | 0:35.15 [2]<br>(0:11.65) | 0:23.50 [2]<br>(0:11.27) | 0:12.23 [1]<br>(0:12.23) |  |  |  |
| Average Speed [km/h]   | 54.0                     | 66.7                     | 61.0                     | 61.8                     | 62.5                     | 63.8                     | 59.0                     |  |  |  |
| Top Speed [km/h]       | 68.0                     | 68.6                     | 62.4                     | 62.4                     | 63.1                     | 64.8                     | 62.2                     |  |  |  |
| Avg. Dist. to Rail [m] | 6.9                      | 2.1                      | 1.1                      | 1.0                      | 2.3                      | 6.3                      | 6.9                      |  |  |  |
| Avg. Stride Freq. [Hz] | 2.3                      | 2.4                      | 2.3                      | 2.3                      | 2.3                      | 2.4                      | 2.3                      |  |  |  |
| Avg. Stride Length [m] | 6.5                      | 7.7                      | 7.5                      | 7.6                      | 7.5                      | 7.5                      | 7.3                      |  |  |  |