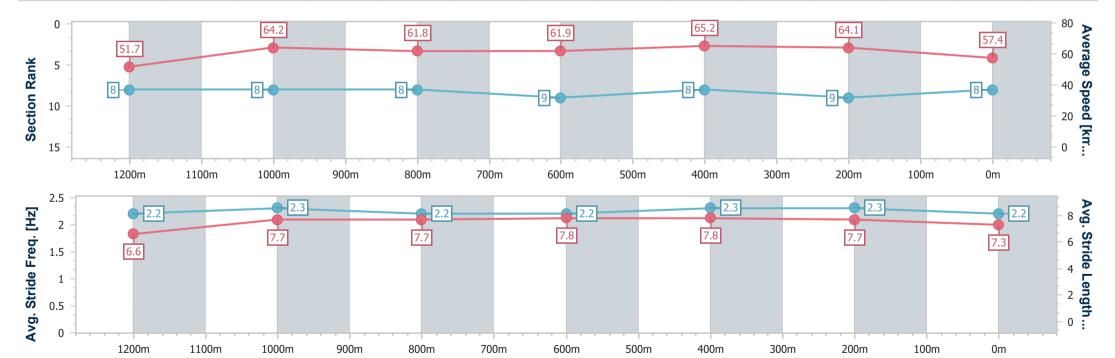

Race 7: THE STAR GATEWAY - 1400m

Track Rating: Soft 5, Weather: Fine, Rail Position: True

| Section                | Overall                  | 1200m                    | 1000m                    | 800m                     | 600m                     | 400m                     | 200m                     |
|------------------------|--------------------------|--------------------------|--------------------------|--------------------------|--------------------------|--------------------------|--------------------------|
| Section Times          | 1:23.80 [8]<br>(0:13.98) | 1:09.82 [8]<br>(0:11.19) | 0:58.63 [8]<br>(0:11.80) | 0:46.83 [8]<br>(0:11.76) | 0:35.07 [9]<br>(0:11.31) | 0:23.76 [8]<br>(0:11.19) | 0:12.57 [9]<br>(0:12.57) |
| Average Speed [km/h]   | 51.7                     | 64.2                     | 61.8                     | 61.9                     | 65.2                     | 64.1                     | 57.4                     |
| Top Speed [km/h]       | 66.2                     | 66.8                     | 62.5                     | 63.3                     | 66.9                     | 67.2                     | 60.7                     |
| Avg. Dist. to Rail [m] | 8.7                      | 3.6                      | 2.6                      | 2.3                      | 4.2                      | 10.2                     | 11.0                     |
| Avg. Stride Freq. [Hz] | 2.2                      | 2.3                      | 2.2                      | 2.2                      | 2.3                      | 2.3                      | 2.2                      |
| Avg. Stride Length [m] | 6.6                      | 7.7                      | 7.7                      | 7.8                      | 7.8                      | 7.7                      | 7.3                      |