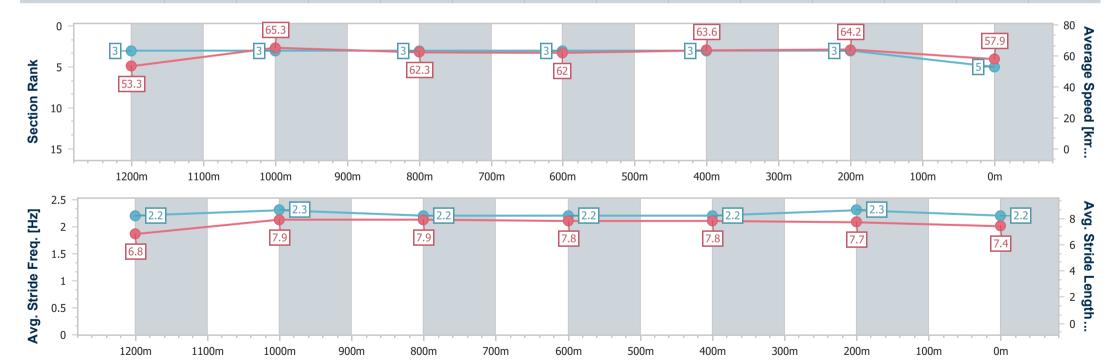

Race 7: THE STAR GATEWAY - 1400m

07 December 2024 - 15:53

Track Rating: Soft 5, Weather: Fine, Rail Position: True

| Section                | Overall                  | 1200m                    | 1000m                    | 800m                     | 600m                     | 400m                     | 200m                     |  |
|------------------------|--------------------------|--------------------------|--------------------------|--------------------------|--------------------------|--------------------------|--------------------------|--|
| Section Times          | 1:23.54 [6]<br>(0:13.67) | 1:09.87 [5]<br>(0:10.94) | 0:58.93 [4]<br>(0:11.76) | 0:47.17 [4]<br>(0:11.85) | 0:35.32 [4]<br>(0:11.59) | 0:23.73 [6]<br>(0:11.37) | 0:12.36 [7]<br>(0:12.36) |  |
| Average Speed [km/h]   | 52.6                     | 66.1                     | 61.5                     | 61.3                     | 62.9                     | 63.2                     | 58.2                     |  |
| Top Speed [km/h]       | 65.4                     | 67.2                     | 62.9                     | 62.0                     | 64.2                     | 64.6                     | 62.1                     |  |
| Avg. Dist. to Rail [m] | 1.4                      | 1.1                      | 1.5                      | 2.2                      | 1.7                      | 5.2                      | 5.3                      |  |
| Avg. Stride Freq. [Hz] | 2.2                      | 2.3                      | 2.2                      | 2.2                      | 2.3                      | 2.4                      | 2.3                      |  |
| Avg. Stride Length [m] | 6.6                      | 7.8                      | 7.6                      | 7.6                      | 7.6                      | 7.4                      | 7.1                      |  |