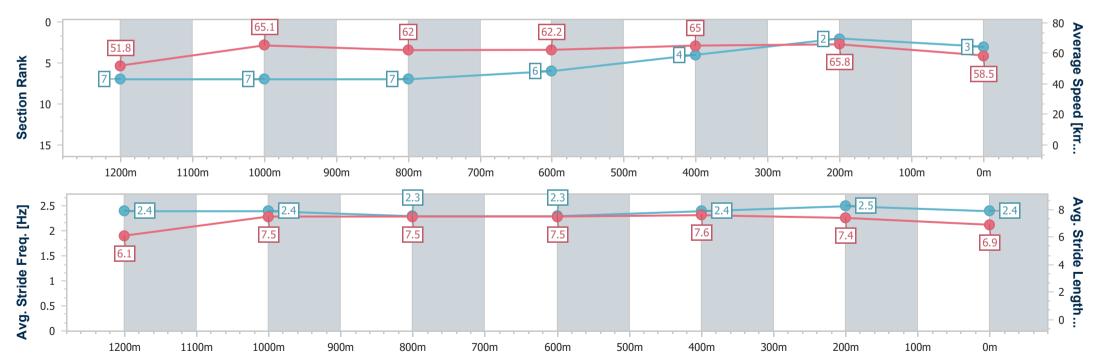

Race 7: THE STAR GATEWAY - 1400m

Track Rating: Soft 5, Weather: Fine, Rail Position: True

| Section                | Overall                  | 1200m                    | 1000m                    | 800m                     | 600m                     | 400m                     | 200m                     |
|------------------------|--------------------------|--------------------------|--------------------------|--------------------------|--------------------------|--------------------------|--------------------------|
| Section Times          | 1:23.15 [4]<br>(0:13.79) | 1:09.36 [6]<br>(0:10.96) | 0:58.40 [6]<br>(0:11.83) | 0:46.57 [6]<br>(0:11.91) | 0:34.66 [7]<br>(0:11.42) | 0:23.24 [7]<br>(0:11.12) | 0:12.12 [5]<br>(0:12.12) |
| Average Speed [km/h]   | 52.3                     | 65.9                     | 61.4                     | 61.5                     | 64.0                     | 64.9                     | 59.3                     |
| Top Speed [km/h]       | 66.8                     | 67.3                     | 62.5                     | 62.4                     | 66.7                     | 67.6                     | 62.5                     |
| Avg. Dist. to Rail [m] | 3.2                      | 2.4                      | 2.4                      | 3.2                      | 3.6                      | 6.3                      | 5.7                      |
| Avg. Stride Freq. [Hz] | 2.3                      | 2.5                      | 2.4                      | 2.4                      | 2.4                      | 2.4                      | 2.3                      |
| Avg. Stride Length [m] | 6.3                      | 7.4                      | 7.2                      | 7.2                      | 7.3                      | 7.5                      | 7.1                      |