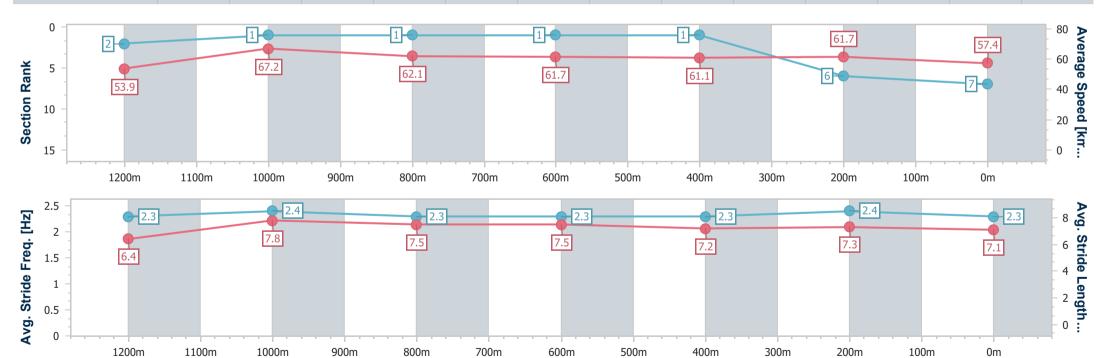

Race 7: THE STAR GATEWAY - 1400m

Track Rating: Soft 5, Weather: Fine, Rail Position: True

| Section                | Overall                  | 1200m                    | 1000m                    | 800m                     | 600m                     | 400m                     | 200m                     |  |  |  |
|------------------------|--------------------------|--------------------------|--------------------------|--------------------------|--------------------------|--------------------------|--------------------------|--|--|--|
| Section Times          | 1:23.61 [7]<br>(0:13.39) | 1:10.22 [2]<br>(0:10.74) | 0:59.48 [1]<br>(0:11.68) | 0:47.80 [1]<br>(0:11.72) | 0:36.08 [1]<br>(0:11.84) | 0:24.24 [1]<br>(0:11.68) | 0:12.56 [6]<br>(0:12.56) |  |  |  |
| Average Speed [km/h]   | 53.9                     | 67.2                     | 62.1                     | 61.7                     | 61.1                     | 61.7                     | 57.4                     |  |  |  |
| Top Speed [km/h]       | 68.6                     | 68.7                     | 66.3                     | 62.0                     | 62.0                     | 63.0                     | 59.4                     |  |  |  |
| Avg. Dist. to Rail [m] | 8.9                      | 3.2                      | 1.1                      | 0.7                      | 1.6                      | 5.3                      | 6.3                      |  |  |  |
| Avg. Stride Freq. [Hz] | 2.3                      | 2.4                      | 2.3                      | 2.3                      | 2.3                      | 2.4                      | 2.3                      |  |  |  |
| Avg. Stride Length [m] | 6.4                      | 7.8                      | 7.5                      | 7.5                      | 7.2                      | 7.3                      | 7.1                      |  |  |  |