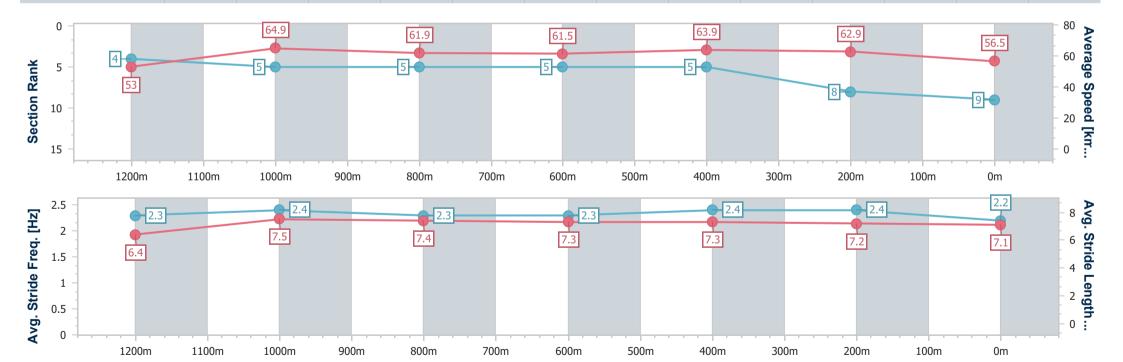

# Horse/Jockey Name Mickey's Medal Final Rank 9 Fastest Section Time (Section) 0:11.12 (1200m) Top Speed [km/h] (Section) 66.5 (Overall) Race State Finished

### Eagle Farm QLD Professional

Race 7: THE STAR GATEWAY - 1400m

07 December 2024 - 15:53

Track Rating: Soft 5, Weather: Fine, Rail Position: True

| Section                | Overall                  | 1200m                    | 1000m                    | 800m                     | 600m                     | 400m                     | 200m                     |
|------------------------|--------------------------|--------------------------|--------------------------|--------------------------|--------------------------|--------------------------|--------------------------|
| Section Times          | 1:23.96 [9]<br>(0:13.62) | 1:10.34 [4]<br>(0:11.12) | 0:59.22 [5]<br>(0:11.78) | 0:47.44 [5]<br>(0:11.76) | 0:35.68 [5]<br>(0:11.47) | 0:24.21 [5]<br>(0:11.43) | 0:12.78 [8]<br>(0:12.78) |
| Average Speed [km/h]   | 53.0                     | 64.9                     | 61.9                     | 61.5                     | 63.9                     | 62.9                     | 56.5                     |
| Top Speed [km/h]       | 66.5                     | 66.2                     | 63.2                     | 62.1                     | 65.2                     | 64.9                     | 60.5                     |
| Avg. Dist. to Rail [m] | 5.5                      | 3.5                      | 2.2                      | 1.6                      | 3.5                      | 11.2                     | 10.6                     |
| Avg. Stride Freq. [Hz] | 2.3                      | 2.4                      | 2.3                      | 2.3                      | 2.4                      | 2.4                      | 2.2                      |
| Avg. Stride Length [m] | 6.4                      | 7.5                      | 7.4                      | 7.3                      | 7.3                      | 7.2                      | 7.1                      |