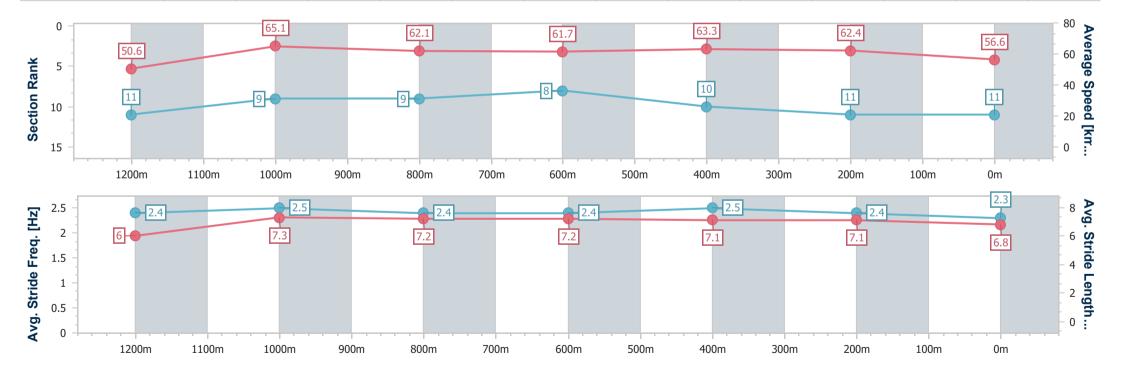

Race 7: THE STAR GATEWAY - 1400m

Track Rating: Soft 5, Weather: Fine, Rail Position: True

| Section                | Overall                   | 1200m                     | 1000m                    | 800m                     | 600m                     | 400m                      | 200m                      |
|------------------------|---------------------------|---------------------------|--------------------------|--------------------------|--------------------------|---------------------------|---------------------------|
| Section Times          | 1:24.37 [11]<br>(0:14.26) | 1:10.11 [11]<br>(0:11.05) | 0:59.06 [9]<br>(0:11.66) | 0:47.40 [9]<br>(0:11.73) | 0:35.67 [8]<br>(0:11.42) | 0:24.25 [10]<br>(0:11.54) | 0:12.71 [11]<br>(0:12.71) |
| Average Speed [km/h]   | 50.6                      | 65.1                      | 62.1                     | 61.7                     | 63.3                     | 62.4                      | 56.6                      |
| Top Speed [km/h]       | 64.8                      | 66.2                      | 62.3                     | 62.4                     | 65.0                     | 63.8                      | 60.4                      |
| Avg. Dist. to Rail [m] | 8.2                       | 1.6                       | 0.8                      | 1.0                      | 1.6                      | 4.6                       | 5.2                       |
| Avg. Stride Freq. [Hz] | 2.4                       | 2.5                       | 2.4                      | 2.4                      | 2.5                      | 2.4                       | 2.3                       |
| Avg. Stride Length [m] | 6.0                       | 7.3                       | 7.2                      | 7.2                      | 7.1                      | 7.1                       | 6.8                       |