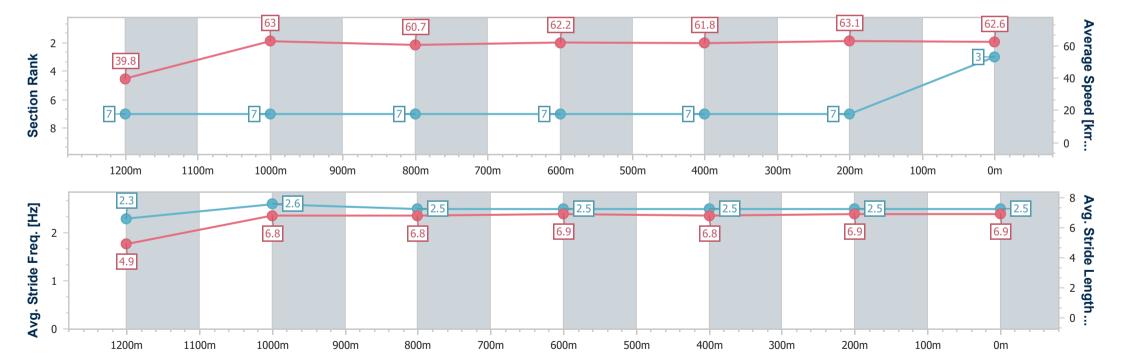

### Toowoomba QLD Professional

Race 3: RAY WHITE TOOWOOMBA Class 5 Handicap - 1300m

07 December 2024 - 18:35

Track Rating: Good 4, Weather: Fine, Rail Position: +2m Entire

| Section                | Overall                  | 1200m                    | 1000m                    | 800m                     | 600m                     | 400m                     | 200m                     |
|------------------------|--------------------------|--------------------------|--------------------------|--------------------------|--------------------------|--------------------------|--------------------------|
| Section Times          | 1:18.88 [3]<br>(0:09.04) | 1:09.84 [7]<br>(0:11.45) | 0:58.39 [7]<br>(0:11.83) | 0:46.56 [7]<br>(0:11.69) | 0:34.87 [7]<br>(0:11.91) | 0:22.96 [7]<br>(0:11.47) | 0:11.49 [7]<br>(0:11.49) |
| Average Speed [km/h]   | 39.8                     | 63.0                     | 60.7                     | 62.2                     | 61.8                     | 63.1                     | 62.6                     |
| Top Speed [km/h]       | 58.9                     | 64.1                     | 62.7                     | 62.6                     | 62.4                     | 64.2                     | 64.1                     |
| Avg. Dist. to Rail [m] | 5.9                      | 1.5                      | 0.9                      | 2.9                      | 4.2                      | 1.8                      | 1.8                      |
| Avg. Stride Freq. [Hz] | 2.3                      | 2.6                      | 2.5                      | 2.5                      | 2.5                      | 2.5                      | 2.5                      |
| Avg. Stride Length [m] | 4.9                      | 6.8                      | 6.8                      | 6.9                      | 6.8                      | 6.9                      | 6.9                      |