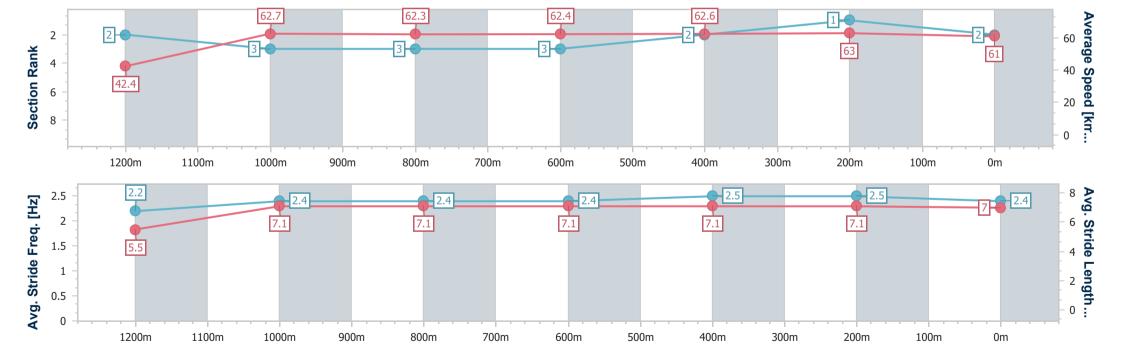

### Toowoomba QLD Professional

Race 3: RAY WHITE TOOWOOMBA Class 5 Handicap - 1300m

07 December 2024 - 18:35

Track Rating: Good 4, Weather: Fine, Rail Position: +2m Entire

| Section                | Overall                  | 1200m                    | 1000m                    | 800m                     | 600m                     | 400m                     | 200m                     |
|------------------------|--------------------------|--------------------------|--------------------------|--------------------------|--------------------------|--------------------------|--------------------------|
| Section Times          | 1:18.13 [2]<br>(0:08.55) | 1:09.58 [2]<br>(0:11.48) | 0:58.10 [3]<br>(0:11.66) | 0:46.44 [3]<br>(0:11.62) | 0:34.82 [3]<br>(0:11.62) | 0:23.20 [2]<br>(0:11.41) | 0:11.79 [1]<br>(0:11.79) |
| Average Speed [km/h]   | 42.4                     | 62.7                     | 62.3                     | 62.4                     | 62.6                     | 63.0                     | 61.0                     |
| Top Speed [km/h]       | 60.8                     | 64.0                     | 62.9                     | 63.3                     | 63.3                     | 64.0                     | 64.0                     |
| Avg. Dist. to Rail [m] | 7.2                      | 2.4                      | 1.9                      | 2.5                      | 2.1                      | 0.3                      | 1.0                      |
| Avg. Stride Freq. [Hz] | 2.2                      | 2.4                      | 2.4                      | 2.4                      | 2.5                      | 2.5                      | 2.4                      |
| Avg. Stride Length [m] | 5.5                      | 7.1                      | 7.1                      | 7.1                      | 7.1                      | 7.1                      | 7.0                      |