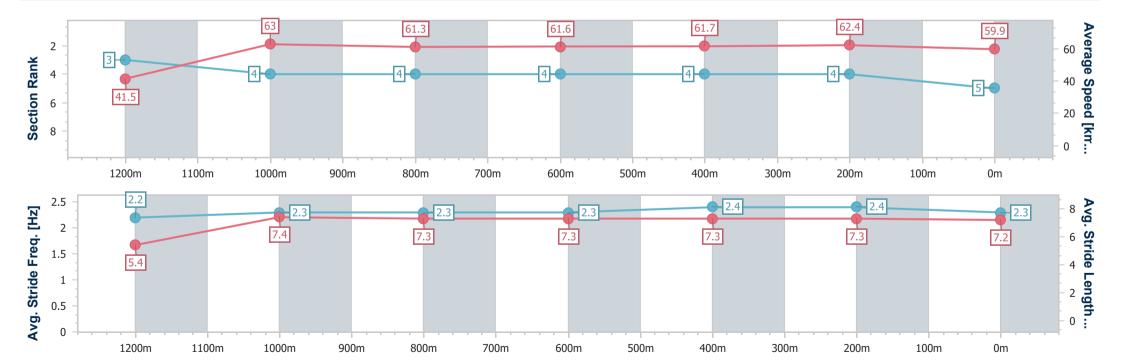

# Horse/Jockey Name Final Rank Fastest Section Time (Section) Top Speed [km/h] (Section) Race State Bauhinia Rock 1 0:08.35 (Overall) 65.8 (1200m) Finished

### Toowoomba QLD Professional

Race 3: RAY WHITE TOOWOOMBA Class 5 Handicap - 1300m

07 December 2024 - 18:35

Track Rating: Good 4, Weather: Fine, Rail Position: +2m Entire

| Section                | Overall                  | 1200m                    | 1000m                    | 800m                     | 600m                     | 400m                     | 200m                     |
|------------------------|--------------------------|--------------------------|--------------------------|--------------------------|--------------------------|--------------------------|--------------------------|
| Section Times          | 1:18.08 [1]<br>(0:08.35) | 1:09.73 [1]<br>(0:11.16) | 0:58.57 [1]<br>(0:11.34) | 0:47.23 [1]<br>(0:11.88) | 0:35.35 [1]<br>(0:12.13) | 0:23.22 [1]<br>(0:11.63) | 0:11.59 [2]<br>(0:11.59) |
| Average Speed [km/h]   | 43.3                     | 64.6                     | 63.8                     | 61.0                     | 59.5                     | 61.5                     | 62.0                     |
| Top Speed [km/h]       | 63.7                     | 65.8                     | 64.8                     | 62.1                     | 61.3                     | 62.4                     | 62.7                     |
| Avg. Dist. to Rail [m] | 8.1                      | 0.9                      | 0.8                      | 2.4                      | 0.9                      | 2.3                      | 3.2                      |
| Avg. Stride Freq. [Hz] | 2.3                      | 2.4                      | 2.4                      | 2.3                      | 2.3                      | 2.4                      | 2.3                      |
| Avg. Stride Length [m] | 5.2                      | 7.6                      | 7.5                      | 7.4                      | 7.2                      | 7.3                      | 7.3                      |

Report Created: Sat 7 December 2024 19:01 GMT+10

[] Ranking at each section and finish

-:--- No data available at this section