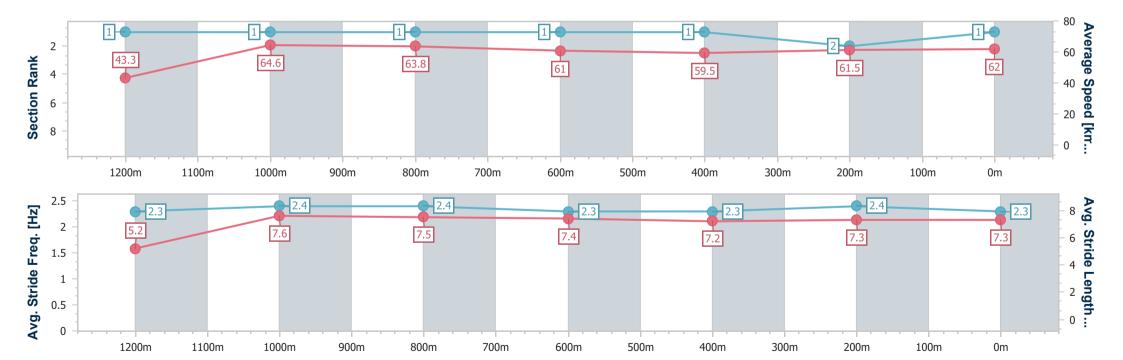

### Toowoomba QLD Professional

Race 3: RAY WHITE TOOWOOMBA Class 5 Handicap - 1300m

07 December 2024 - 18:35

Track Rating: Good 4, Weather: Fine, Rail Position: +2m Entire

| Section                | Overall                  | 1200m                    | 1000m                    | 800m                     | 600m                     | 400m                     | 200m                     |
|------------------------|--------------------------|--------------------------|--------------------------|--------------------------|--------------------------|--------------------------|--------------------------|
| Section Times          | 1:18.08 [1]<br>(0:08.35) | 1:09.73 [1]<br>(0:11.16) | 0:58.57 [1]<br>(0:11.34) | 0:47.23 [1]<br>(0:11.88) | 0:35.35 [1]<br>(0:12.13) | 0:23.22 [1]<br>(0:11.63) | 0:11.59 [2]<br>(0:11.59) |
| Average Speed [km/h]   | 43.3                     | 64.6                     | 63.8                     | 61.0                     | 59.5                     | 61.5                     | 62.0                     |
| Top Speed [km/h]       | 63.7                     | 65.8                     | 64.8                     | 62.1                     | 61.3                     | 62.4                     | 62.7                     |
| Avg. Dist. to Rail [m] | 8.1                      | 0.9                      | 0.8                      | 2.4                      | 0.9                      | 2.3                      | 3.2                      |
| Avg. Stride Freq. [Hz] | 2.3                      | 2.4                      | 2.4                      | 2.3                      | 2.3                      | 2.4                      | 2.3                      |
| Avg. Stride Length [m] | 5.2                      | 7.6                      | 7.5                      | 7.4                      | 7.2                      | 7.3                      | 7.3                      |