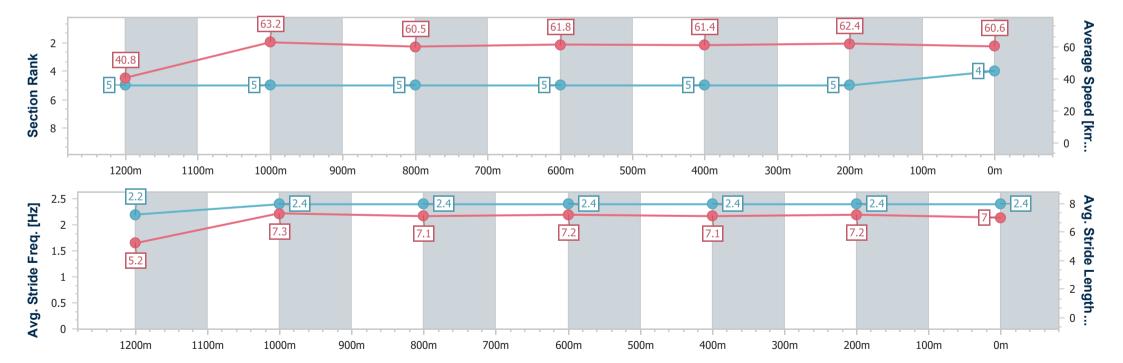

### Toowoomba QLD Professional

Race 3: RAY WHITE TOOWOOMBA Class 5 Handicap - 1300m

07 December 2024 - 18:35

Track Rating: Good 4, Weather: Fine, Rail Position: +2m Entire

| Section                | Overall                  | 1200m                    | 1000m                    | 800m                     | 600m                     | 400m                     | 200m                     |
|------------------------|--------------------------|--------------------------|--------------------------|--------------------------|--------------------------|--------------------------|--------------------------|
| Section Times          | 1:18.89 [4]<br>(0:08.80) | 1:10.09 [5]<br>(0:11.45) | 0:58.64 [5]<br>(0:11.90) | 0:46.74 [5]<br>(0:11.71) | 0:35.03 [5]<br>(0:11.71) | 0:23.32 [5]<br>(0:11.44) | 0:11.88 [5]<br>(0:11.88) |
| Average Speed [km/h]   | 40.8                     | 63.2                     | 60.5                     | 61.8                     | 61.4                     | 62.4                     | 60.6                     |
| Top Speed [km/h]       | 59.9                     | 64.8                     | 62.5                     | 62.9                     | 62.5                     | 63.5                     | 62.1                     |
| Avg. Dist. to Rail [m] | 3.8                      | 0.7                      | 0.5                      | 1.4                      | 0.9                      | 1.0                      | 1.4                      |
| Avg. Stride Freq. [Hz] | 2.2                      | 2.4                      | 2.4                      | 2.4                      | 2.4                      | 2.4                      | 2.4                      |
| Avg. Stride Length [m] | 5.2                      | 7.3                      | 7.1                      | 7.2                      | 7.1                      | 7.2                      | 7.0                      |