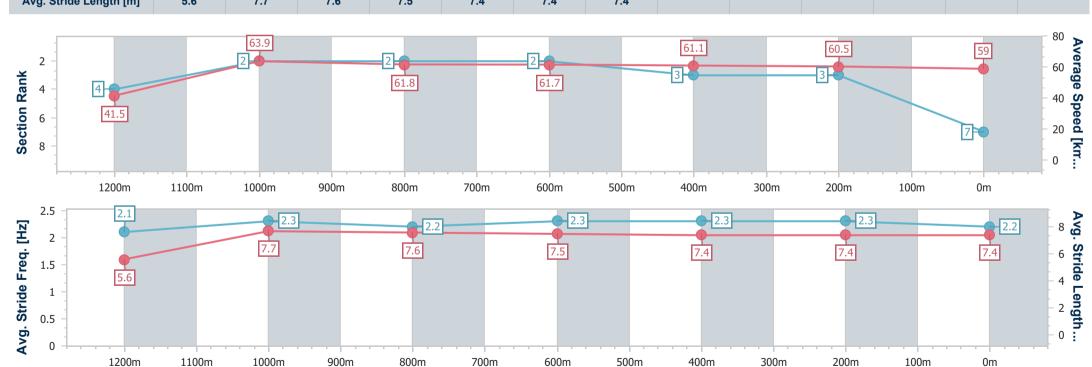

Report Created: Sat 7 December 2024 19:01 GMT+10

[] Ranking at each section and finish

-:--- No data available at this section

NA No data available

Page 8/9

| Horse/Jockey Name              | Wowit's Willywonka |
|--------------------------------|--------------------|
| Final Rank                     | 7                  |
| Fastest Section Time (Section) | 0:08.67 (Overall)  |
| Top Speed [km/h] (Section)     | 65.8 (1200m)       |
| Race State                     | Finished           |

### Toowoomba QLD Professional

Race 3: RAY WHITE TOOWOOMBA Class 5 Handicap - 1300m

07 December 2024 - 18:35

Track Rating: Good 4, Weather: Fine, Rail Position: +2m Entire

| Section                | Overall                  | 1200m                    | 1000m                    | 800m                     | 600m                     | 400m                     | 200m                     |
|------------------------|--------------------------|--------------------------|--------------------------|--------------------------|--------------------------|--------------------------|--------------------------|
| Section Times          | 1:19.17 [7]<br>(0:08.67) | 1:10.50 [4]<br>(0:11.27) | 0:59.23 [2]<br>(0:11.63) | 0:47.60 [2]<br>(0:11.67) | 0:35.93 [2]<br>(0:11.83) | 0:24.10 [3]<br>(0:11.89) | 0:12.21 [3]<br>(0:12.21) |
| Average Speed [km/h]   | 41.5                     | 63.9                     | 61.8                     | 61.7                     | 61.1                     | 60.5                     | 59.0                     |
| Top Speed [km/h]       | 63.0                     | 65.8                     | 63.2                     | 62.8                     | 63.0                     | 61.4                     | 60.4                     |
| Avg. Dist. to Rail [m] | 5.2                      | 0.6                      | 0.3                      | 0.4                      | 1.0                      | 1.2                      | 3.9                      |
| Avg. Stride Freq. [Hz] | 2.1                      | 2.3                      | 2.2                      | 2.3                      | 2.3                      | 2.3                      | 2.2                      |
| Avg. Stride Length [m] | 5.6                      | 7.7                      | 7.6                      | 7.5                      | 7.4                      | 7.4                      | 7.4                      |

Report Created: Sat 7 December 2024 19:01 GMT+10

[] Ranking at each section and finish

-:--- No data available at this section