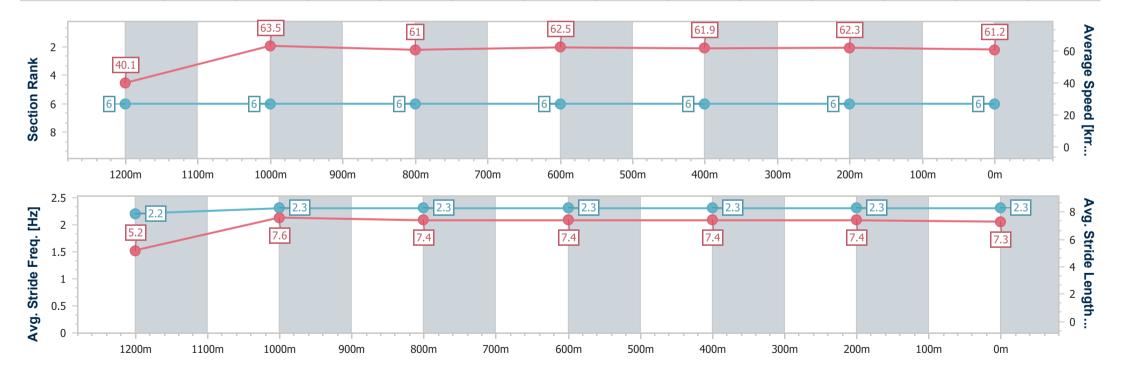

# Horse/Jockey Name Our Magnus Final Rank 2 Fastest Section Time (Section) Top Speed [km/h] (Section) Race State Gur Magnus 64.0 (200m) Finished

### Toowoomba QLD Professional

Race 3: RAY WHITE TOOWOOMBA Class 5 Handicap - 1300m

07 December 2024 - 18:35

Track Rating: Good 4, Weather: Fine, Rail Position: +2m Entire

| Section                | Overall                  | 1200m                    | 1000m                    | 800m                     | 600m                     | 400m                     | 200m                     |
|------------------------|--------------------------|--------------------------|--------------------------|--------------------------|--------------------------|--------------------------|--------------------------|
| Section Times          | 1:18.13 [2]<br>(0:08.55) | 1:09.58 [2]<br>(0:11.48) | 0:58.10 [3]<br>(0:11.66) | 0:46.44 [3]<br>(0:11.62) | 0:34.82 [3]<br>(0:11.62) | 0:23.20 [2]<br>(0:11.41) | 0:11.79 [1]<br>(0:11.79) |
| Average Speed [km/h]   | 42.4                     | 62.7                     | 62.3                     | 62.4                     | 62.6                     | 63.0                     | 61.0                     |
| Top Speed [km/h]       | 60.8                     | 64.0                     | 62.9                     | 63.3                     | 63.3                     | 64.0                     | 64.0                     |
| Avg. Dist. to Rail [m] | 7.2                      | 2.4                      | 1.9                      | 2.5                      | 2.1                      | 0.3                      | 1.0                      |
| Avg. Stride Freq. [Hz] | 2.2                      | 2.4                      | 2.4                      | 2.4                      | 2.5                      | 2.5                      | 2.4                      |
| Avg. Stride Length [m] | 5.5                      | 7.1                      | 7.1                      | 7.1                      | 7.1                      | 7.1                      | 7.0                      |

Report Created: Sat 7 December 2024 19:01 GMT+10

[] Ranking at each section and finish

-:--- No data available at this section