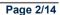

data processed by

| Section                | Overall                  | 800m                     | 600m                     | 400m                     | 200m                     |
|------------------------|--------------------------|--------------------------|--------------------------|--------------------------|--------------------------|
| Section Times          | 0:59.60 [1]<br>(0:13.97) | 0:45.63 [1]<br>(0:11.06) | 0:34.57 [2]<br>(0:11.41) | 0:23.16 [1]<br>(0:11.48) | 0:11.68 [1]<br>(0:11.68) |
| Average Speed [km/h]   | 51.7                     | 65.1                     | 62.7                     | 62.5                     | 61.9                     |
| Top Speed [km/h]       | 67.0                     | 66.4                     | 64.5                     | 64.2                     | 62.8                     |
| Avg. Dist. to Rail [m] | 2.6                      | 0.9                      | 1.1                      | 0.4                      | 1.7                      |
| Avg. Stride Freq. [Hz] | 2.5                      | 2.5                      | 2.5                      | 2.5                      | 2.4                      |
| Avg. Stride Length [m] | 5.9                      | 7.2                      | 7.1                      | 7.0                      | 7.1                      |