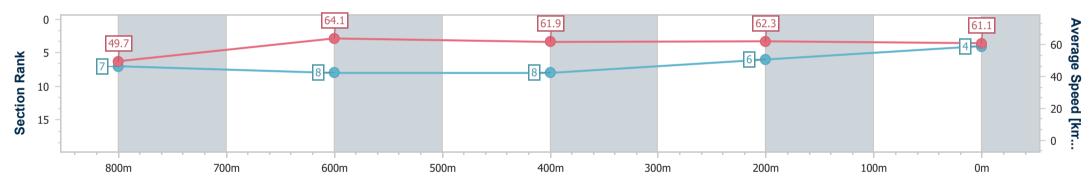

| Section                | Overall                  | 800m                     | 600m                     | 400m                     | 200m                     |
|------------------------|--------------------------|--------------------------|--------------------------|--------------------------|--------------------------|
| Section Times          | 0:59.71 [2]<br>(0:14.15) | 0:45.56 [3]<br>(0:11.03) | 0:34.53 [4]<br>(0:11.50) | 0:23.03 [4]<br>(0:11.42) | 0:11.61 [2]<br>(0:11.61) |
| Average Speed [km/h]   | 51.0                     | 64.6                     | 62.2                     | 62.6                     | 62.1                     |
| Top Speed [km/h]       | 65.3                     | 65.2                     | 64.5                     | 63.7                     | 64.2                     |
| Avg. Dist. to Rail [m] | 2.2                      | 2.2                      | 1.4                      | 1.5                      | 1.2                      |
| Avg. Stride Freq. [Hz] | 2.4                      | 2.5                      | 2.3                      | 2.4                      | 2.4                      |
| Avg. Stride Length [m] | 5.9                      | 7.3                      | 7.3                      | 7.4                      | 7.3                      |