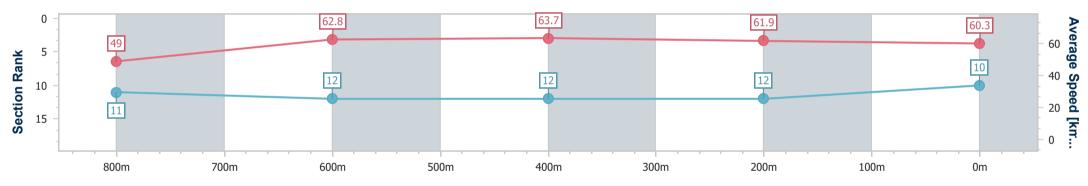

| Section                | Overall                  | 800m                     | 600m                     | 400m                     | 200m                     |
|------------------------|--------------------------|--------------------------|--------------------------|--------------------------|--------------------------|
| Section Times          | 0:59.77 [3]<br>(0:14.26) | 0:45.51 [5]<br>(0:10.93) | 0:34.58 [5]<br>(0:11.59) | 0:22.99 [5]<br>(0:11.53) | 0:11.46 [3]<br>(0:11.46) |
| Average Speed [km/h]   | 50.5                     | 65.3                     | 62.0                     | 62.9                     | 62.7                     |
| Top Speed [km/h]       | 66.0                     | 66.2                     | 63.5                     | 63.8                     | 64.6                     |
| Avg. Dist. to Rail [m] | 1.5                      | 1.7                      | 0.4                      | 1.5                      | 1.8                      |
| Avg. Stride Freq. [Hz] | 2.3                      | 2.4                      | 2.3                      | 2.4                      | 2.4                      |
| Avg. Stride Length [m] | 6.2                      | 7.5                      | 7.4                      | 7.3                      | 7.3                      |