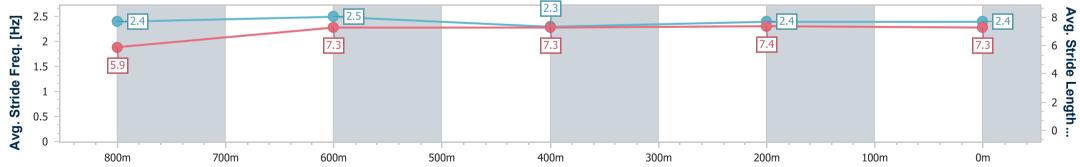

data processed by

| Section                | Overall                  | 800m                     | 600m                     | 400m                     | 200m                     |
|------------------------|--------------------------|--------------------------|--------------------------|--------------------------|--------------------------|
| Section Times          | 0:59.60 [1]<br>(0:13.97) | 0:45.63 [1]<br>(0:11.06) | 0:34.57 [2]<br>(0:11.41) | 0:23.16 [1]<br>(0:11.48) | 0:11.68 [1]<br>(0:11.68) |
| Average Speed [km/h]   | 51.7                     | 65.1                     | 62.7                     | 62.5                     | 61.9                     |
| Top Speed [km/h]       | 67.0                     | 66.4                     | 64.5                     | 64.2                     | 62.8                     |
| Avg. Dist. to Rail [m] | 2.6                      | 0.9                      | 1.1                      | 0.4                      | 1.7                      |
| Avg. Stride Freq. [Hz] | 2.5                      | 2.5                      | 2.5                      | 2.5                      | 2.4                      |
| Avg. Stride Length [m] | 5.9                      | 7.2                      | 7.1                      | 7.0                      | 7.1                      |