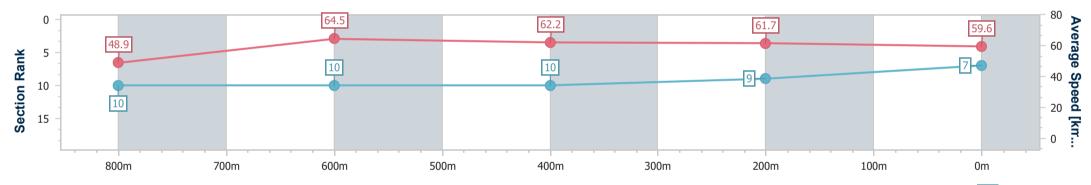

| Section                | Overall                  | 800m                      | 600m                      | 400m                      | 200m                     |
|------------------------|--------------------------|---------------------------|---------------------------|---------------------------|--------------------------|
| Section Times          | 1:00.86 [7]<br>(0:14.73) | 0:46.13 [10]<br>(0:11.12) | 0:35.01 [10]<br>(0:11.41) | 0:23.60 [10]<br>(0:11.55) | 0:12.05 [9]<br>(0:12.05) |
| Average Speed [km/h]   | 48.9                     | 64.5                      | 62.2                      | 61.7                      | 59.6                     |
| Top Speed [km/h]       | 64.4                     | 65.6                      | 64.7                      | 62.6                      | 61.6                     |
| Avg. Dist. to Rail [m] | 3.7                      | 1.1                       | 2.8                       | 3.1                       | 3.3                      |
| Avg. Stride Freq. [Hz] | 2.4                      | 2.4                       | 2.3                       | 2.3                       | 2.2                      |
| Avg. Stride Length [m] | 5.7                      | 7.6                       | 7.6                       | 7.5                       | 7.4                      |