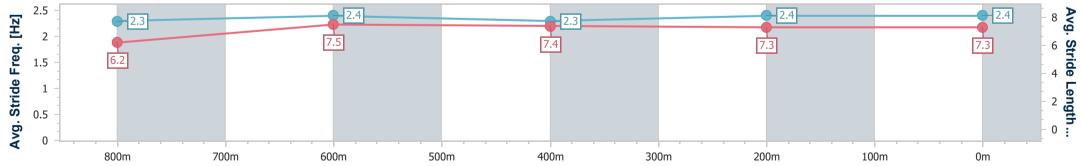

| Section                | Overall                  | 800m                     | 600m                     | 400m                     | 200m                     |
|------------------------|--------------------------|--------------------------|--------------------------|--------------------------|--------------------------|
| Section Times          | 0:59.71 [2]<br>(0:14.15) | 0:45.56 [3]<br>(0:11.03) | 0:34.53 [4]<br>(0:11.50) | 0:23.03 [4]<br>(0:11.42) | 0:11.61 [2]<br>(0:11.61) |
| Average Speed [km/h]   | 51.0                     | 64.6                     | 62.2                     | 62.6                     | 62.1                     |
| Top Speed [km/h]       | 65.3                     | 65.2                     | 64.5                     | 63.7                     | 64.2                     |
| Avg. Dist. to Rail [m] | 2.2                      | 2.2                      | 1.4                      | 1.5                      | 1.2                      |
| Avg. Stride Freq. [Hz] | 2.4                      | 2.5                      | 2.3                      | 2.4                      | 2.4                      |
| Avg. Stride Length [m] | 5.9                      | 7.3                      | 7.3                      | 7.4                      | 7.3                      |