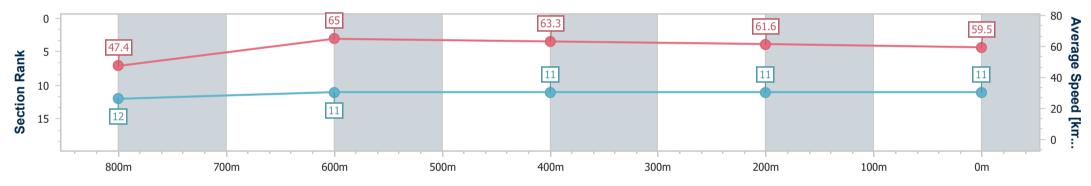

data processed by

| Section                | Overall                  | 800m                     | 600m                     | 400m                     | 200m                     |
|------------------------|--------------------------|--------------------------|--------------------------|--------------------------|--------------------------|
| Section Times          | 0:59.60 [1]<br>(0:13.97) | 0:45.63 [1]<br>(0:11.06) | 0:34.57 [2]<br>(0:11.41) | 0:23.16 [1]<br>(0:11.48) | 0:11.68 [1]<br>(0:11.68) |
| Average Speed [km/h]   | 51.7                     | 65.1                     | 62.7                     | 62.5                     | 61.9                     |
| Top Speed [km/h]       | 67.0                     | 66.4                     | 64.5                     | 64.2                     | 62.8                     |
| Avg. Dist. to Rail [m] | 2.6                      | 0.9                      | 1.1                      | 0.4                      | 1.7                      |
| Avg. Stride Freq. [Hz] | 2.5                      | 2.5                      | 2.5                      | 2.5                      | 2.4                      |
| Avg. Stride Length [m] | 5.9                      | 7.2                      | 7.1                      | 7.0                      | 7.1                      |