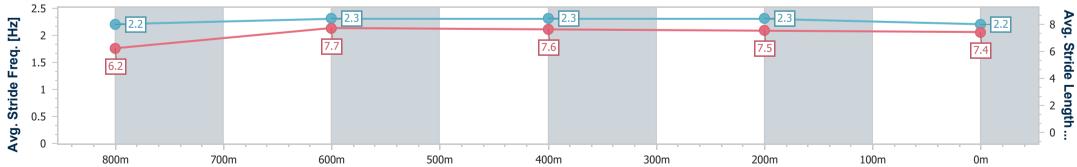

| Section                | Overall                  | 800m                     | 600m                     | 400m                     | 200m                     |
|------------------------|--------------------------|--------------------------|--------------------------|--------------------------|--------------------------|
| Section Times          | 0:59.77 [3]<br>(0:14.26) | 0:45.51 [5]<br>(0:10.93) | 0:34.58 [5]<br>(0:11.59) | 0:22.99 [5]<br>(0:11.53) | 0:11.46 [3]<br>(0:11.46) |
| Average Speed [km/h]   | 50.5                     | 65.3                     | 62.0                     | 62.9                     | 62.7                     |
| Top Speed [km/h]       | 66.0                     | 66.2                     | 63.5                     | 63.8                     | 64.6                     |
| Avg. Dist. to Rail [m] | 1.5                      | 1.7                      | 0.4                      | 1.5                      | 1.8                      |
| Avg. Stride Freq. [Hz] | 2.3                      | 2.4                      | 2.3                      | 2.4                      | 2.4                      |
| Avg. Stride Length [m] | 6.2                      | 7.5                      | 7.4                      | 7.3                      | 7.3                      |