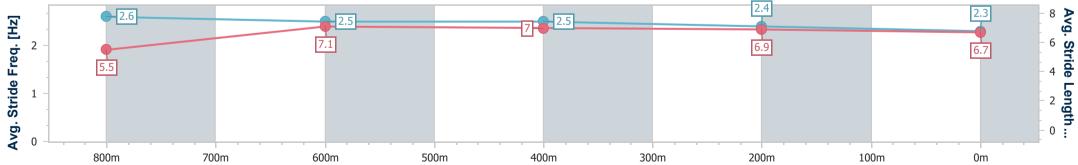

Report Created: Sat 7 December 2024 19:33 GMT+10

[] Ranking at each section and finish

No data available at this section -0----

No data available NA

Page 13/14

| Horse/Jockey Name              | Lucky Man      |
|--------------------------------|----------------|
| Final Rank                     | 12             |
| Fastest Section Time (Section) | 0:11.00 (800m) |
| Top Speed [km/h] (Section)     | 68.5 (Overall) |
| Race State                     | Finished       |

| Section                | Overall                   | 800m                     | 600m                     | 400m                     | 200m                     |
|------------------------|---------------------------|--------------------------|--------------------------|--------------------------|--------------------------|
| Section Times          | 1:01.60 [12]<br>(0:14.10) | 0:47.50 [2]<br>(0:11.00) | 0:36.50 [3]<br>(0:11.53) | 0:24.97 [3]<br>(0:11.94) | 0:13.03 [7]<br>(0:13.03) |
| Average Speed [km/h]   | 51.9                      | 65.6                     | 62.4                     | 60.0                     | 55.4                     |
| Top Speed [km/h]       | 68.5                      | 68.2                     | 63.5                     | 62.3                     | 57.9                     |
| Avg. Dist. to Rail [m] | 6.0                       | 0.9                      | 0.2                      | 0.6                      | 2.0                      |
| Avg. Stride Freq. [Hz] | 2.6                       | 2.5                      | 2.5                      | 2.4                      | 2.3                      |
| Avg. Stride Length [m] | 5.5                       | 7.1                      | 7.0                      | 6.9                      | 6.7                      |