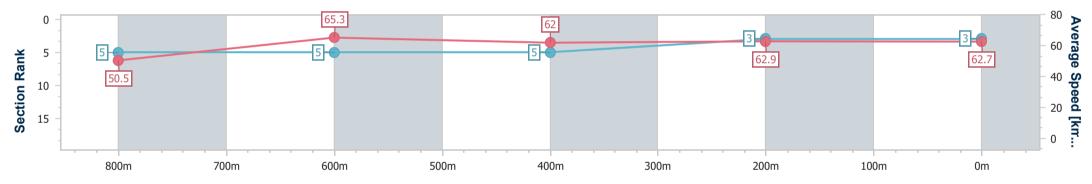

data processed by

| Section                | Overall                  | 800m                     | 600m                     | 400m                     | 200m                     |
|------------------------|--------------------------|--------------------------|--------------------------|--------------------------|--------------------------|
| Section Times          | 0:59.60 [1]<br>(0:13.97) | 0:45.63 [1]<br>(0:11.06) | 0:34.57 [2]<br>(0:11.41) | 0:23.16 [1]<br>(0:11.48) | 0:11.68 [1]<br>(0:11.68) |
| Average Speed [km/h]   | 51.7                     | 65.1                     | 62.7                     | 62.5                     | 61.9                     |
| Top Speed [km/h]       | 67.0                     | 66.4                     | 64.5                     | 64.2                     | 62.8                     |
| Avg. Dist. to Rail [m] | 2.6                      | 0.9                      | 1.1                      | 0.4                      | 1.7                      |
| Avg. Stride Freq. [Hz] | 2.5                      | 2.5                      | 2.5                      | 2.5                      | 2.4                      |
| Avg. Stride Length [m] | 5.9                      | 7.2                      | 7.1                      | 7.0                      | 7.1                      |