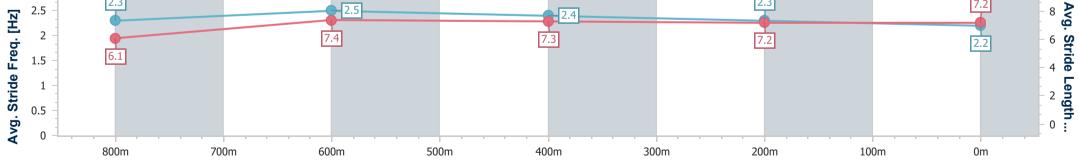

| Section                | Overall                  | 800m                      | 600m                      | 400m                      | 200m                     |
|------------------------|--------------------------|---------------------------|---------------------------|---------------------------|--------------------------|
| Section Times          | 1:00.86 [7]<br>(0:14.73) | 0:46.13 [10]<br>(0:11.12) | 0:35.01 [10]<br>(0:11.41) | 0:23.60 [10]<br>(0:11.55) | 0:12.05 [9]<br>(0:12.05) |
| Average Speed [km/h]   | 48.9                     | 64.5                      | 62.2                      | 61.7                      | 59.6                     |
| Top Speed [km/h]       | 64.4                     | 65.6                      | 64.7                      | 62.6                      | 61.6                     |
| Avg. Dist. to Rail [m] | 3.7                      | 1.1                       | 2.8                       | 3.1                       | 3.3                      |
| Avg. Stride Freq. [Hz] | 2.4                      | 2.4                       | 2.3                       | 2.3                       | 2.2                      |
| Avg. Stride Length [m] | 5.7                      | 7.6                       | 7.6                       | 7.5                       | 7.4                      |