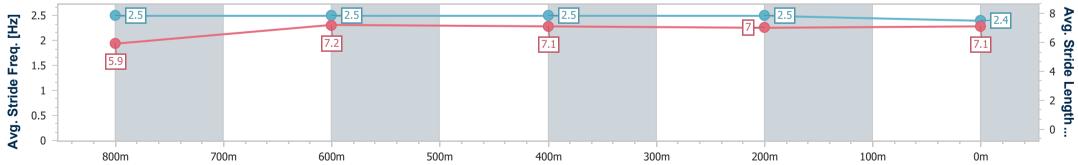

| Section                | Overall                  | 800m                     | 600m                     | 400m                     | 200m                     |
|------------------------|--------------------------|--------------------------|--------------------------|--------------------------|--------------------------|
| Section Times          | 0:59.71 [2]<br>(0:14.15) | 0:45.56 [3]<br>(0:11.03) | 0:34.53 [4]<br>(0:11.50) | 0:23.03 [4]<br>(0:11.42) | 0:11.61 [2]<br>(0:11.61) |
| Average Speed [km/h]   | 51.0                     | 64.6                     | 62.2                     | 62.6                     | 62.1                     |
| Top Speed [km/h]       | 65.3                     | 65.2                     | 64.5                     | 63.7                     | 64.2                     |
| Avg. Dist. to Rail [m] | 2.2                      | 2.2                      | 1.4                      | 1.5                      | 1.2                      |
| Avg. Stride Freq. [Hz] | 2.4                      | 2.5                      | 2.3                      | 2.4                      | 2.4                      |
| Avg. Stride Length [m] | 5.9                      | 7.3                      | 7.3                      | 7.4                      | 7.3                      |