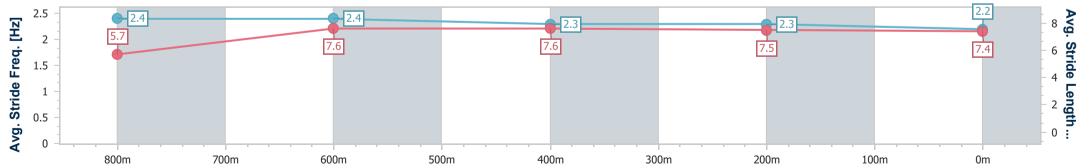

data processed by

| Section                | Overall                  | 800m                     | 600m                     | 400m                     | 200m                     |  |  |  |  |
|------------------------|--------------------------|--------------------------|--------------------------|--------------------------|--------------------------|--|--|--|--|
| Section Times          | 1:00.86 [7]<br>(0:14.53) | 0:46.33 [9]<br>(0:10.94) | 0:35.39 [7]<br>(0:11.49) | 0:23.90 [7]<br>(0:11.77) | 0:12.13 [8]<br>(0:12.13) |  |  |  |  |
| Average Speed [km/h]   | 49.0                     | 65.2                     | 62.6                     | 61.2                     | 59.3                     |  |  |  |  |
| Top Speed [km/h]       | 65.2                     | 65.8                     | 65.1                     | 62.6                     | 60.2                     |  |  |  |  |
| Avg. Dist. to Rail [m] | 3.0                      | 2.8                      | 0.8                      | 0.6                      | 0.3                      |  |  |  |  |
| Avg. Stride Freq. [Hz] | 2.3                      | 2.3                      | 2.2                      | 2.2                      | 2.1                      |  |  |  |  |
| Avg. Stride Length [m] | 5.9                      | 7.9                      | 7.9                      | 7.7                      | 7.7                      |  |  |  |  |