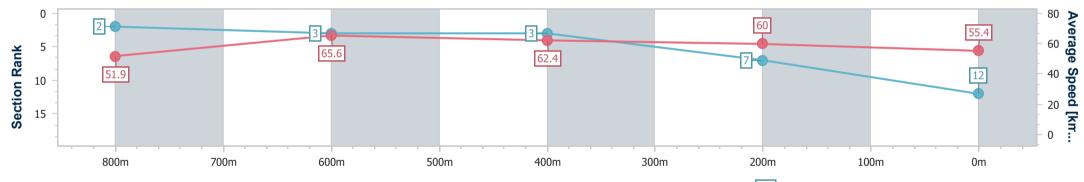

| Section                | Overall                   | 800m                      | 600m                      | 400m                      | 200m                      |
|------------------------|---------------------------|---------------------------|---------------------------|---------------------------|---------------------------|
| Section Times          | 1:01.09 [11]<br>(0:15.16) | 0:45.93 [12]<br>(0:10.92) | 0:35.01 [11]<br>(0:11.25) | 0:23.76 [11]<br>(0:11.70) | 0:12.06 [11]<br>(0:12.06) |
| Average Speed [km/h]   | 47.4                      | 65.0                      | 63.3                      | 61.6                      | 59.5                      |
| Top Speed [km/h]       | 65.7                      | 66.7                      | 66.6                      | 62.3                      | 61.2                      |
| Avg. Dist. to Rail [m] | 5.1                       | 4.2                       | 1.9                       | 0.6                       | 2.2                       |
| Avg. Stride Freq. [Hz] | 2.4                       | 2.5                       | 2.5                       | 2.4                       | 2.4                       |
| Avg. Stride Length [m] | 5.4                       | 7.2                       | 7.1                       | 7.0                       | 6.9                       |