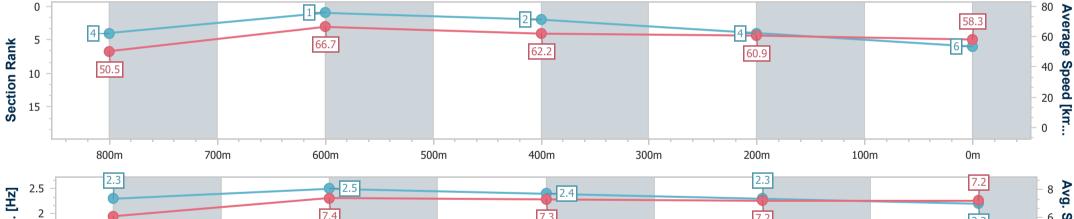

| Section                | Overall                  | 800m                     | 600m                     | 400m                     | 200m                     |
|------------------------|--------------------------|--------------------------|--------------------------|--------------------------|--------------------------|
| Section Times          | 0:59.71 [2]<br>(0:14.15) | 0:45.56 [3]<br>(0:11.03) | 0:34.53 [4]<br>(0:11.50) | 0:23.03 [4]<br>(0:11.42) | 0:11.61 [2]<br>(0:11.61) |
| Average Speed [km/h]   | 51.0                     | 64.6                     | 62.2                     | 62.6                     | 62.1                     |
| Top Speed [km/h]       | 65.3                     | 65.2                     | 64.5                     | 63.7                     | 64.2                     |
| Avg. Dist. to Rail [m] | 2.2                      | 2.2                      | 1.4                      | 1.5                      | 1.2                      |
| Avg. Stride Freq. [Hz] | 2.4                      | 2.5                      | 2.3                      | 2.4                      | 2.4                      |
| Avg. Stride Length [m] | 5.9                      | 7.3                      | 7.3                      | 7.4                      | 7.3                      |

| Section                | Overall                  | 800m                     | 600m                     | 400m                     | 200m                     |
|------------------------|--------------------------|--------------------------|--------------------------|--------------------------|--------------------------|
| Section Times          | 0:59.77 [3]<br>(0:14.26) | 0:45.51 [5]<br>(0:10.93) | 0:34.58 [5]<br>(0:11.59) | 0:22.99 [5]<br>(0:11.53) | 0:11.46 [3]<br>(0:11.46) |
| Average Speed [km/h]   | 50.5                     | 65.3                     | 62.0                     | 62.9                     | 62.7                     |
| Top Speed [km/h]       | 66.0                     | 66.2                     | 63.5                     | 63.8                     | 64.6                     |
| Avg. Dist. to Rail [m] | 1.5                      | 1.7                      | 0.4                      | 1.5                      | 1.8                      |
| Avg. Stride Freq. [Hz] | 2.3                      | 2.4                      | 2.3                      | 2.4                      | 2.4                      |
| Avg. Stride Length [m] | 6.2                      | 7.5                      | 7.4                      | 7.3                      | 7.3                      |