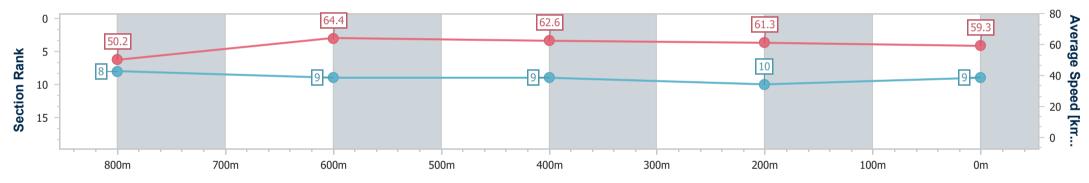

data processed by

| Section                | Overall                  | 800m                     | 600m                     | 400m                     | 200m                     |
|------------------------|--------------------------|--------------------------|--------------------------|--------------------------|--------------------------|
| Section Times          | 0:59.60 [1]<br>(0:13.97) | 0:45.63 [1]<br>(0:11.06) | 0:34.57 [2]<br>(0:11.41) | 0:23.16 [1]<br>(0:11.48) | 0:11.68 [1]<br>(0:11.68) |
| Average Speed [km/h]   | 51.7                     | 65.1                     | 62.7                     | 62.5                     | 61.9                     |
| Top Speed [km/h]       | 67.0                     | 66.4                     | 64.5                     | 64.2                     | 62.8                     |
| Avg. Dist. to Rail [m] | 2.6                      | 0.9                      | 1.1                      | 0.4                      | 1.7                      |
| Avg. Stride Freq. [Hz] | 2.5                      | 2.5                      | 2.5                      | 2.5                      | 2.4                      |
| Avg. Stride Length [m] | 5.9                      | 7.2                      | 7.1                      | 7.0                      | 7.1                      |