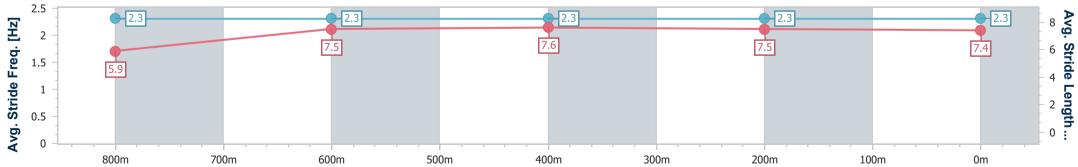

data processed by

| Section                | Overall                  | 800m                     | 600m                     | 400m                     | 200m                     |
|------------------------|--------------------------|--------------------------|--------------------------|--------------------------|--------------------------|
| Section Times          | 0:59.60 [1]<br>(0:13.97) | 0:45.63 [1]<br>(0:11.06) | 0:34.57 [2]<br>(0:11.41) | 0:23.16 [1]<br>(0:11.48) | 0:11.68 [1]<br>(0:11.68) |
| Average Speed [km/h]   | 51.7                     | 65.1                     | 62.7                     | 62.5                     | 61.9                     |
| Top Speed [km/h]       | 67.0                     | 66.4                     | 64.5                     | 64.2                     | 62.8                     |
| Avg. Dist. to Rail [m] | 2.6                      | 0.9                      | 1.1                      | 0.4                      | 1.7                      |
| Avg. Stride Freq. [Hz] | 2.5                      | 2.5                      | 2.5                      | 2.5                      | 2.4                      |
| Avg. Stride Length [m] | 5.9                      | 7.2                      | 7.1                      | 7.0                      | 7.1                      |