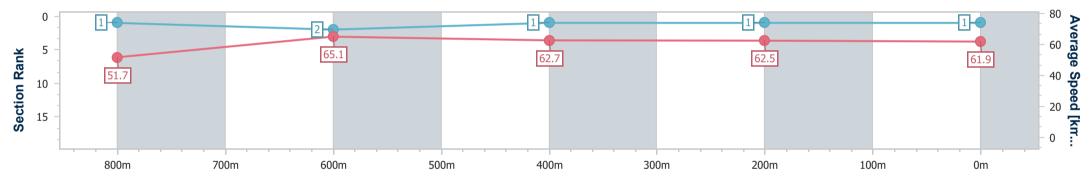

data processed by

| Section                | Overall                  | 800m                     | 600m                     | 400m                     | 200m                     |
|------------------------|--------------------------|--------------------------|--------------------------|--------------------------|--------------------------|
| Section Times          | 0:59.60 [1]<br>(0:13.97) | 0:45.63 [1]<br>(0:11.06) | 0:34.57 [2]<br>(0:11.41) | 0:23.16 [1]<br>(0:11.48) | 0:11.68 [1]<br>(0:11.68) |
| Average Speed [km/h]   | 51.7                     | 65.1                     | 62.7                     | 62.5                     | 61.9                     |
| Top Speed [km/h]       | 67.0                     | 66.4                     | 64.5                     | 64.2                     | 62.8                     |
| Avg. Dist. to Rail [m] | 2.6                      | 0.9                      | 1.1                      | 0.4                      | 1.7                      |
| Avg. Stride Freq. [Hz] | 2.5                      | 2.5                      | 2.5                      | 2.5                      | 2.4                      |
| Avg. Stride Length [m] | 5.9                      | 7.2                      | 7.1                      | 7.0                      | 7.1                      |