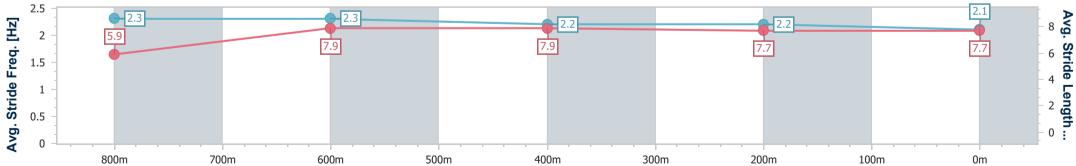

data processed by

| Section                | Overall                  | 800m                     | 600m                     | 400m                     | 200m                     |
|------------------------|--------------------------|--------------------------|--------------------------|--------------------------|--------------------------|
| Section Times          | 0:59.60 [1]<br>(0:13.97) | 0:45.63 [1]<br>(0:11.06) | 0:34.57 [2]<br>(0:11.41) | 0:23.16 [1]<br>(0:11.48) | 0:11.68 [1]<br>(0:11.68) |
| Average Speed [km/h]   | 51.7                     | 65.1                     | 62.7                     | 62.5                     | 61.9                     |
| Top Speed [km/h]       | 67.0                     | 66.4                     | 64.5                     | 64.2                     | 62.8                     |
| Avg. Dist. to Rail [m] | 2.6                      | 0.9                      | 1.1                      | 0.4                      | 1.7                      |
| Avg. Stride Freq. [Hz] | 2.5                      | 2.5                      | 2.5                      | 2.5                      | 2.4                      |
| Avg. Stride Length [m] | 5.9                      | 7.2                      | 7.1                      | 7.0                      | 7.1                      |