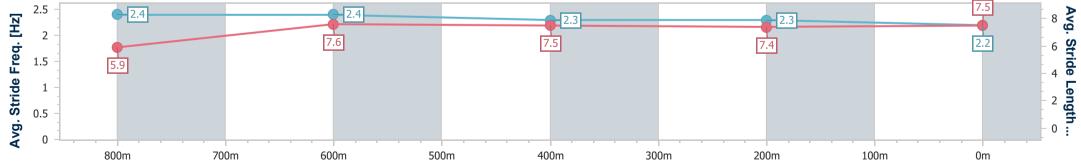

| Section                | Overall                  | 800m                     | 600m                     | 400m                     | 200m                     |
|------------------------|--------------------------|--------------------------|--------------------------|--------------------------|--------------------------|
| Section Times          | 0:59.71 [2]<br>(0:14.15) | 0:45.56 [3]<br>(0:11.03) | 0:34.53 [4]<br>(0:11.50) | 0:23.03 [4]<br>(0:11.42) | 0:11.61 [2]<br>(0:11.61) |
| Average Speed [km/h]   | 51.0                     | 64.6                     | 62.2                     | 62.6                     | 62.1                     |
| Top Speed [km/h]       | 65.3                     | 65.2                     | 64.5                     | 63.7                     | 64.2                     |
| Avg. Dist. to Rail [m] | 2.2                      | 2.2                      | 1.4                      | 1.5                      | 1.2                      |
| Avg. Stride Freq. [Hz] | 2.4                      | 2.5                      | 2.3                      | 2.4                      | 2.4                      |
| Avg. Stride Length [m] | 5.9                      | 7.3                      | 7.3                      | 7.4                      | 7.3                      |