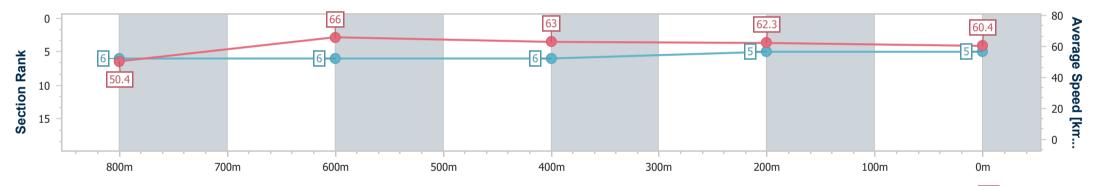

data processed by

| Section                | Overall                  | 800m                     | 600m                     | 400m                     | 200m                     |
|------------------------|--------------------------|--------------------------|--------------------------|--------------------------|--------------------------|
| Section Times          | 0:59.60 [1]<br>(0:13.97) | 0:45.63 [1]<br>(0:11.06) | 0:34.57 [2]<br>(0:11.41) | 0:23.16 [1]<br>(0:11.48) | 0:11.68 [1]<br>(0:11.68) |
| Average Speed [km/h]   | 51.7                     | 65.1                     | 62.7                     | 62.5                     | 61.9                     |
| Top Speed [km/h]       | 67.0                     | 66.4                     | 64.5                     | 64.2                     | 62.8                     |
| Avg. Dist. to Rail [m] | 2.6                      | 0.9                      | 1.1                      | 0.4                      | 1.7                      |
| Avg. Stride Freq. [Hz] | 2.5                      | 2.5                      | 2.5                      | 2.5                      | 2.4                      |
| Avg. Stride Length [m] | 5.9                      | 7.2                      | 7.1                      | 7.0                      | 7.1                      |