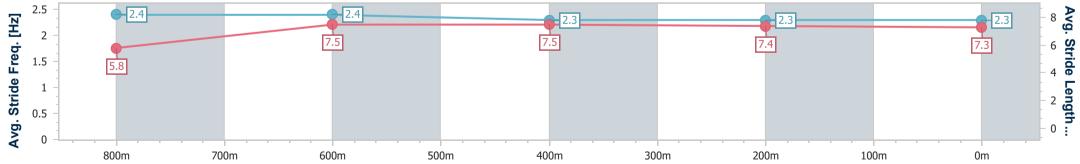

data processed by

| Section                | Overall                  | 800m                     | 600m                     | 400m                     | 200m                     |
|------------------------|--------------------------|--------------------------|--------------------------|--------------------------|--------------------------|
| Section Times          | 0:59.60 [1]<br>(0:13.97) | 0:45.63 [1]<br>(0:11.06) | 0:34.57 [2]<br>(0:11.41) | 0:23.16 [1]<br>(0:11.48) | 0:11.68 [1]<br>(0:11.68) |
| Average Speed [km/h]   | 51.7                     | 65.1                     | 62.7                     | 62.5                     | 61.9                     |
| Top Speed [km/h]       | 67.0                     | 66.4                     | 64.5                     | 64.2                     | 62.8                     |
| Avg. Dist. to Rail [m] | 2.6                      | 0.9                      | 1.1                      | 0.4                      | 1.7                      |
| Avg. Stride Freq. [Hz] | 2.5                      | 2.5                      | 2.5                      | 2.5                      | 2.4                      |
| Avg. Stride Length [m] | 5.9                      | 7.2                      | 7.1                      | 7.0                      | 7.1                      |