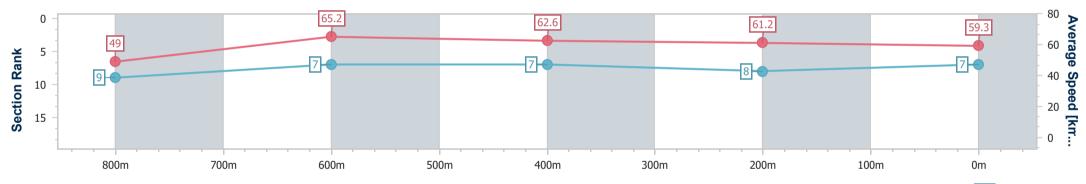

data processed by

| Section                | Overall                  | 800m                     | 600m                     | 400m                     | 200m                     |  |  |  |  |
|------------------------|--------------------------|--------------------------|--------------------------|--------------------------|--------------------------|--|--|--|--|
| Section Times          | 1:00.86 [7]<br>(0:14.53) | 0:46.33 [9]<br>(0:10.94) | 0:35.39 [7]<br>(0:11.49) | 0:23.90 [7]<br>(0:11.77) | 0:12.13 [8]<br>(0:12.13) |  |  |  |  |
| Average Speed [km/h]   | 49.0                     | 65.2                     | 62.6                     | 61.2                     | 59.3                     |  |  |  |  |
| Top Speed [km/h]       | 65.2                     | 65.8                     | 65.1                     | 62.6                     | 60.2                     |  |  |  |  |
| Avg. Dist. to Rail [m] | 3.0                      | 2.8                      | 0.8                      | 0.6                      | 0.3                      |  |  |  |  |
| Avg. Stride Freq. [Hz] | 2.3                      | 2.3                      | 2.2                      | 2.2                      | 2.1                      |  |  |  |  |
| Avg. Stride Length [m] | 5.9                      | 7.9                      | 7.9                      | 7.7                      | 7.7                      |  |  |  |  |