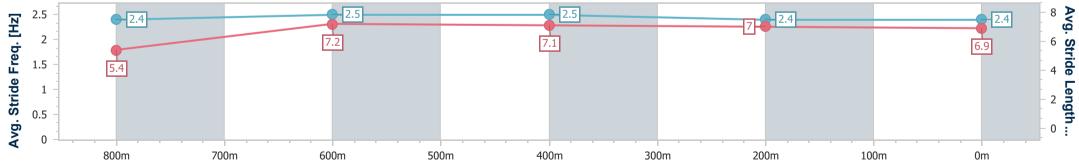

| Section                | Overall                   | 800m                      | 600m                      | 400m                      | 200m                      |
|------------------------|---------------------------|---------------------------|---------------------------|---------------------------|---------------------------|
| Section Times          | 1:01.09 [11]<br>(0:15.16) | 0:45.93 [12]<br>(0:10.92) | 0:35.01 [11]<br>(0:11.25) | 0:23.76 [11]<br>(0:11.70) | 0:12.06 [11]<br>(0:12.06) |
| Average Speed [km/h]   | 47.4                      | 65.0                      | 63.3                      | 61.6                      | 59.5                      |
| Top Speed [km/h]       | 65.7                      | 66.7                      | 66.6                      | 62.3                      | 61.2                      |
| Avg. Dist. to Rail [m] | 5.1                       | 4.2                       | 1.9                       | 0.6                       | 2.2                       |
| Avg. Stride Freq. [Hz] | 2.4                       | 2.5                       | 2.5                       | 2.4                       | 2.4                       |
| Avg. Stride Length [m] | 5.4                       | 7.2                       | 7.1                       | 7.0                       | 6.9                       |