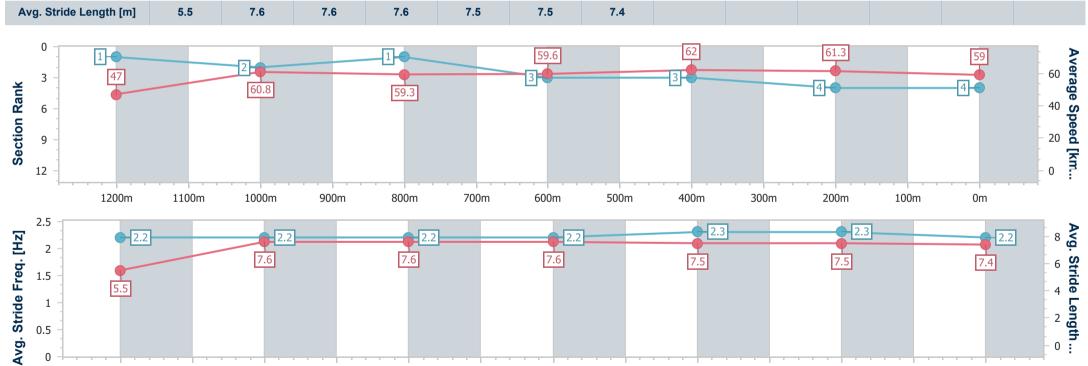

### **Ipswich QLD Professional**

Race 1: BARRIER REEF POOLS Maiden Handicap - 1350m

11 December 2024 - 13:38

Track Rating: Heavy 10, Weather: Overcast, Rail Position: +8m

| Section                | Overall                  | 1200m                    | 1000m                    | 800m                     | 600m                     | 400m                     | 200m                     |
|------------------------|--------------------------|--------------------------|--------------------------|--------------------------|--------------------------|--------------------------|--------------------------|
| Section Times          | 1:22.41 [1]<br>(0:12.00) | 1:10.41 [5]<br>(0:11.86) | 0:58.55 [5]<br>(0:12.10) | 0:46.45 [5]<br>(0:11.49) | 0:34.96 [2]<br>(0:11.45) | 0:23.51 [2]<br>(0:11.49) | 0:12.02 [1]<br>(0:12.02) |
| Average Speed [km/h]   | 45.0                     | 60.6                     | 59.5                     | 62.6                     | 62.8                     | 62.5                     | 59.8                     |
| Top Speed [km/h]       | 60.8                     | 62.8                     | 60.5                     | 63.7                     | 63.6                     | 63.3                     | 62.2                     |
| Avg. Dist. to Rail [m] | 1.7                      | 0.4                      | 0.4                      | 0.3                      | 0.5                      | 0.6                      | 0.6                      |
| Avg. Stride Freq. [Hz] | 2.2                      | 2.4                      | 2.3                      | 2.3                      | 2.4                      | 2.4                      | 2.3                      |
| Avg. Stride Length [m] | 5.3                      | 7.2                      | 7.3                      | 7.5                      | 7.4                      | 7.3                      | 7.2                      |