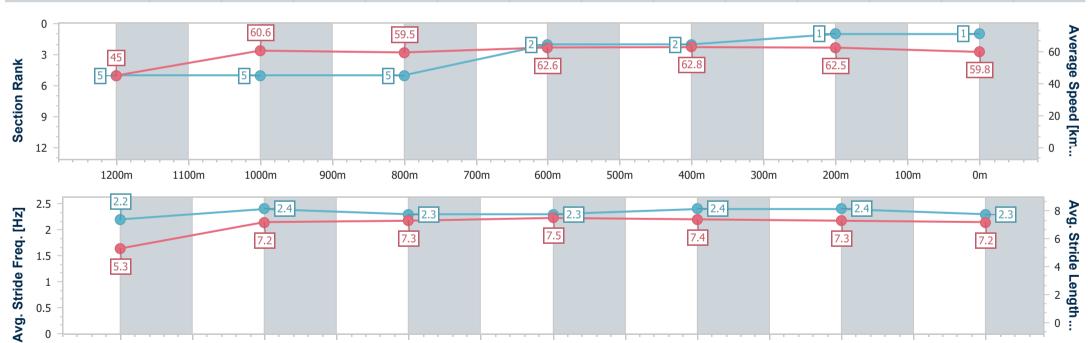

### **Ipswich QLD Professional**

Race 1: BARRIER REEF POOLS Maiden Handicap - 1350m

11 December 2024 - 13:38

Track Rating: Heavy 10, Weather: Overcast, Rail Position: +8m Entire

| Section                | Overall                  | 1200m                    | 1000m                    | 800m                     | 600m                     | 400m                     | 200m                     |
|------------------------|--------------------------|--------------------------|--------------------------|--------------------------|--------------------------|--------------------------|--------------------------|
| Section Times          | 1:22.49 [2]<br>(0:11.65) | 1:10.84 [3]<br>(0:12.00) | 0:58.84 [3]<br>(0:12.06) | 0:46.78 [3]<br>(0:12.05) | 0:34.73 [5]<br>(0:11.31) | 0:23.42 [4]<br>(0:11.51) | 0:11.91 [3]<br>(0:11.91) |
| Average Speed [km/h]   | 46.4                     | 60.2                     | 59.9                     | 59.7                     | 63.7                     | 63.1                     | 60.4                     |
| Top Speed [km/h]       | 62.0                     | 62.0                     | 61.0                     | 63.1                     | 65.0                     | 63.7                     | 62.5                     |
| Avg. Dist. to Rail [m] | 0.7                      | 1.3                      | 0.5                      | 0.3                      | 0.7                      | 1.5                      | 2.8                      |
| Avg. Stride Freq. [Hz] | 2.3                      | 2.4                      | 2.3                      | 2.3                      | 2.4                      | 2.5                      | 2.4                      |
| Avg. Stride Length [m] | 5.3                      | 7.1                      | 7.2                      | 7.2                      | 7.3                      | 7.1                      | 6.9                      |