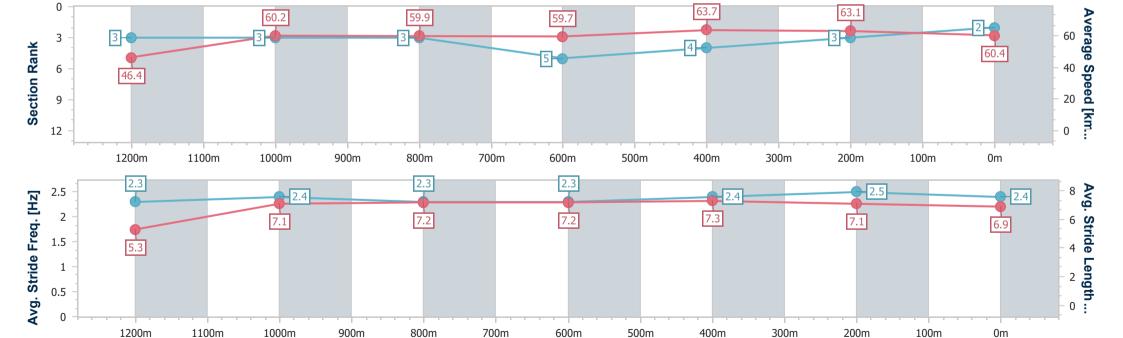

### **Ipswich QLD Professional**

Race 1: BARRIER REEF POOLS Maiden Handicap - 1350m

11 December 2024 - 13:38

Track Rating: Heavy 10, Weather: Overcast, Rail Position: +8m

| Section                | Overall                  | 1200m                    | 1000m                    | 800m                     | 600m                     | 400m                     | 200m                     |
|------------------------|--------------------------|--------------------------|--------------------------|--------------------------|--------------------------|--------------------------|--------------------------|
| Section Times          | 1:22.68 [3]<br>(0:12.01) | 1:10.67 [6]<br>(0:11.93) | 0:58.74 [6]<br>(0:12.08) | 0:46.66 [6]<br>(0:12.04) | 0:34.62 [6]<br>(0:11.36) | 0:23.26 [6]<br>(0:11.51) | 0:11.75 [6]<br>(0:11.75) |
| Average Speed [km/h]   | 45.1                     | 60.2                     | 59.8                     | 59.9                     | 63.1                     | 62.3                     | 61.3                     |
| Top Speed [km/h]       | 61.0                     | 62.3                     | 61.0                     | 61.9                     | 64.7                     | 63.3                     | 62.7                     |
| Avg. Dist. to Rail [m] | 2.7                      | 0.5                      | 0.6                      | 0.9                      | 1.0                      | 1.4                      | 4.3                      |
| Avg. Stride Freq. [Hz] | 2.2                      | 2.3                      | 2.2                      | 2.2                      | 2.3                      | 2.3                      | 2.3                      |
| Avg. Stride Length [m] | 5.3                      | 7.3                      | 7.5                      | 7.5                      | 7.6                      | 7.5                      | 7.4                      |