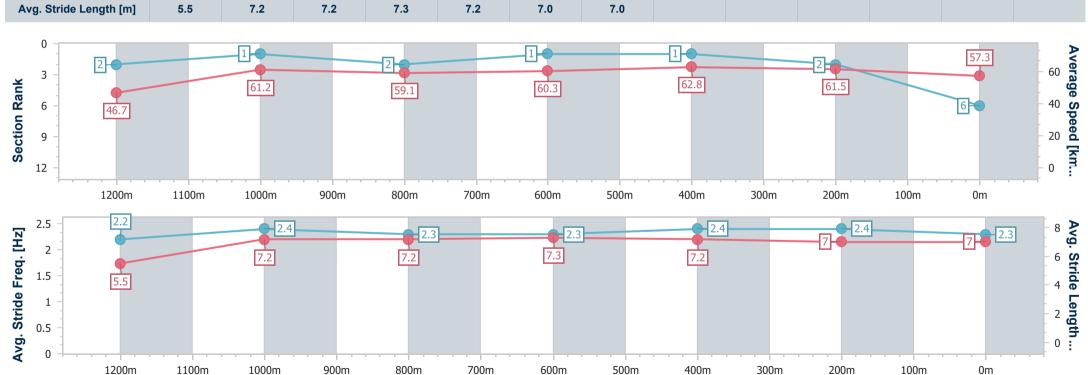

### **Ipswich QLD Professional**

Race 1: BARRIER REEF POOLS Maiden Handicap - 1350m

11 December 2024 - 13:38

Track Rating: Heavy 10, Weather: Overcast, Rail Position: +8m Entire

| Section                | Overall                  | 1200m                    | 1000m                    | 800m                     | 600m                     | 400m                     | 200m                     |
|------------------------|--------------------------|--------------------------|--------------------------|--------------------------|--------------------------|--------------------------|--------------------------|
| Section Times          | 1:23.04 [6]<br>(0:11.59) | 1:11.45 [2]<br>(0:11.75) | 0:59.70 [1]<br>(0:12.16) | 0:47.54 [2]<br>(0:11.92) | 0:35.62 [1]<br>(0:11.41) | 0:24.21 [1]<br>(0:11.65) | 0:12.56 [2]<br>(0:12.56) |
| Average Speed [km/h]   | 46.7                     | 61.2                     | 59.1                     | 60.3                     | 62.8                     | 61.5                     | 57.3                     |
| Top Speed [km/h]       | 63.0                     | 63.2                     | 60.3                     | 63.8                     | 63.9                     | 62.5                     | 59.9                     |
| Avg. Dist. to Rail [m] | 2.8                      | 0.7                      | 0.2                      | 0.9                      | 0.9                      | 1.2                      | 0.5                      |
| Avg. Stride Freq. [Hz] | 2.2                      | 2.4                      | 2.3                      | 2.3                      | 2.4                      | 2.4                      | 2.3                      |
| Avg. Stride Length [m] | 5.5                      | 7.2                      | 7.2                      | 7.3                      | 7.2                      | 7.0                      | 7.0                      |