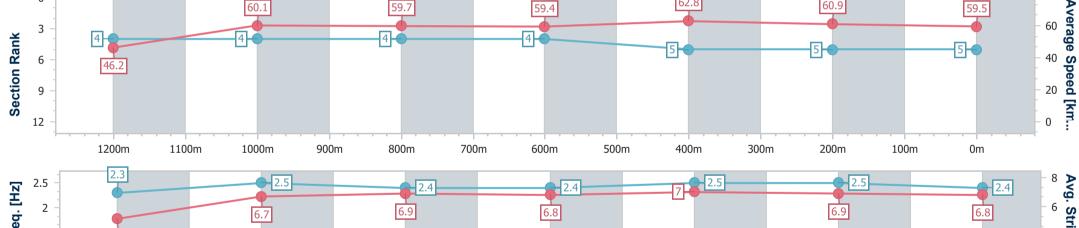

### **Ipswich QLD Professional**

Race 1: BARRIER REEF POOLS Maiden Handicap - 1350m

11 December 2024 - 13:38

Track Rating: Heavy 10, Weather: Overcast, Rail Position: +8m

| Section                | Overall                  | 1200m                    | 1000m                    | 800m                     | 600m                     | 400m                     | 200m                     |      |  |  |  |
|------------------------|--------------------------|--------------------------|--------------------------|--------------------------|--------------------------|--------------------------|--------------------------|------|--|--|--|
| Section Times          | 1:22.99 [5]<br>(0:11.71) | 1:11.28 [4]<br>(0:11.96) | 0:59.32 [4]<br>(0:12.06) | 0:47.26 [4]<br>(0:12.00) | 0:35.26 [4]<br>(0:11.39) | 0:23.87 [5]<br>(0:11.79) | 0:12.08 [5]<br>(0:12.08) |      |  |  |  |
| Average Speed [km/h]   | 46.2                     | 60.1                     | 59.7                     | 59.4                     | 62.8                     | 60.9                     | 59.5                     |      |  |  |  |
| Top Speed [km/h]       | 61.9                     | 61.9                     | 61.1                     | 62.1                     | 63.9                     | 61.6                     | 61.1                     |      |  |  |  |
| Avg. Dist. to Rail [m] | 1.3                      | 0.6                      | 0.9                      | 1.9                      | 1.3                      | 1.2                      | 3.4                      |      |  |  |  |
| Avg. Stride Freq. [Hz] | 2.3                      | 2.5                      | 2.4                      | 2.4                      | 2.5                      | 2.5                      | 2.4                      |      |  |  |  |
| Avg. Stride Length [m] | 5.2                      | 6.7                      | 6.9                      | 6.8                      | 7.0                      | 6.9                      | 6.8                      |      |  |  |  |
| 0                      |                          |                          |                          | 59.7                     |                          |                          |                          | 62.8 |  |  |  |