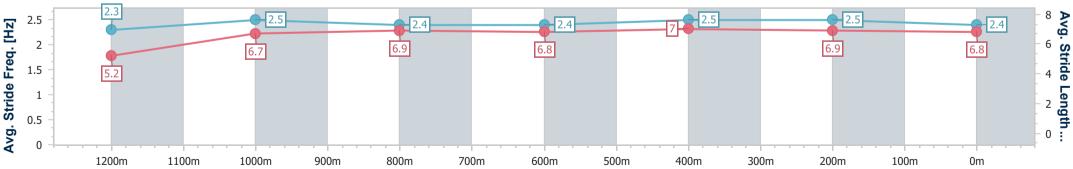

### **Ipswich QLD Professional**

Race 1: BARRIER REEF POOLS Maiden Handicap - 1350m

11 December 2024 - 13:38

Track Rating: Heavy 10, Weather: Overcast, Rail Position: +8m

| Section                | Overall                  | 1200m                    | 1000m                    | 800m                     | 600m                     | 400m                     | 200m                     |      |  |  |  |
|------------------------|--------------------------|--------------------------|--------------------------|--------------------------|--------------------------|--------------------------|--------------------------|------|--|--|--|
| Section Times          | 1:22.99 [5]<br>(0:11.71) | 1:11.28 [4]<br>(0:11.96) | 0:59.32 [4]<br>(0:12.06) | 0:47.26 [4]<br>(0:12.00) | 0:35.26 [4]<br>(0:11.39) | 0:23.87 [5]<br>(0:11.79) | 0:12.08 [5]<br>(0:12.08) |      |  |  |  |
| Average Speed [km/h]   | 46.2                     | 60.1                     | 59.7                     | 59.4                     | 62.8                     | 60.9                     | 59.5                     |      |  |  |  |
| Top Speed [km/h]       | 61.9                     | 61.9                     | 61.1                     | 62.1                     | 63.9                     | 61.6                     | 61.1                     |      |  |  |  |
| Avg. Dist. to Rail [m] | 1.3                      | 0.6                      | 0.9                      | 1.9                      | 1.3                      | 1.2                      | 3.4                      |      |  |  |  |
| Avg. Stride Freq. [Hz] | 2.3                      | 2.5                      | 2.4                      | 2.4                      | 2.5                      | 2.5                      | 2.4                      |      |  |  |  |
| Avg. Stride Length [m] | 5.2                      | 6.7                      | 6.9                      | 6.8                      | 7.0                      | 6.9                      | 6.8                      |      |  |  |  |
| 0                      |                          |                          |                          | 59.7                     |                          |                          |                          | 62.8 |  |  |  |