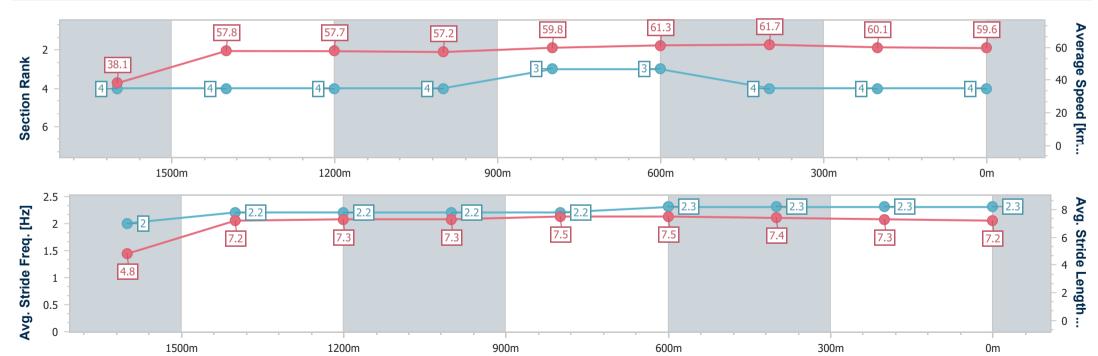

#### **Ipswich QLD Professional**

### Race 2: GORDON'S GIN Class 4 Handicap - 1700m

11 December 2024 - 14:13

Track Rating: Heavy 10, Weather: Overcast, Rail Position: +8m Entire

| Section                | Overall                  | 1600m                    | 1400m                    | 1200m                    | 1000m                    | 800m                     | 600m                     | 400m                     | 200m                     |  |  |
|------------------------|--------------------------|--------------------------|--------------------------|--------------------------|--------------------------|--------------------------|--------------------------|--------------------------|--------------------------|--|--|
| Section Times          | 1:46.48 [4]<br>(0:09.54) | 1:36.94 [4]<br>(0:12.41) | 1:24.53 [4]<br>(0:12.45) | 1:12.08 [4]<br>(0:12.62) | 0:59.46 [4]<br>(0:12.05) | 0:47.41 [3]<br>(0:11.77) | 0:35.64 [3]<br>(0:11.62) | 0:24.02 [4]<br>(0:11.94) | 0:12.08 [4]<br>(0:12.08) |  |  |
| Average Speed [km/h]   | 38.1                     | 57.8                     | 57.7                     | 57.2                     | 59.8                     | 61.3                     | 61.7                     | 60.1                     | 59.6                     |  |  |
| Top Speed [km/h]       | 54.7                     | 58.9                     | 58.3                     | 57.6                     | 61.1                     | 62.2                     | 62.9                     | 61.0                     | 60.7                     |  |  |
| Avg. Dist. to Rail [m] | 6.7                      | 0.8                      | 0.6                      | 0.1                      | 0.5                      | 0.3                      | 0.7                      | 0.9                      | 0.7                      |  |  |
| Avg. Stride Freq. [Hz] | 2.0                      | 2.2                      | 2.2                      | 2.2                      | 2.2                      | 2.3                      | 2.3                      | 2.3                      | 2.3                      |  |  |
| Avg. Stride Length [m] | 4.8                      | 7.2                      | 7.3                      | 7.3                      | 7.5                      | 7.5                      | 7.4                      | 7.3                      | 7.2                      |  |  |

Report Created: Wed 11 December 2024 14:34 GMT+10

[] Ranking at each section and finish

-:--- No data available at this section

NA No data available

Page 6/6