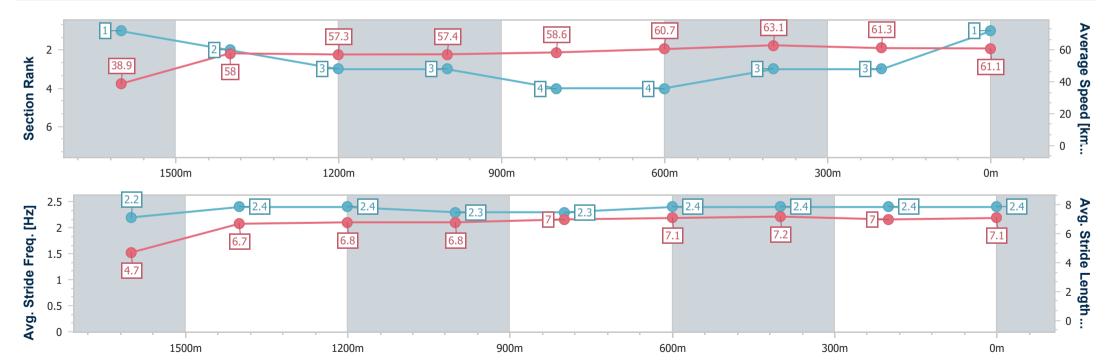

Report Created: Wed 11 December 2024 14:34 GMT+10

[] Ranking at each section and finish

-:--- No data available at this section

NA No data available

| Horse/Jockey Name              | Wanda's Outlaw    |
|--------------------------------|-------------------|
| Final Rank                     | 2                 |
| Fastest Section Time (Section) | 0:09.34 (Overall) |
| Top Speed [km/h] (Section)     | 63.9 (600m)       |
| Race State                     | Finished          |

#### Race 2: GORDON'S GIN Class 4 Handicap - 1700m

11 December 2024 - 14:13

Track Rating: Heavy 10, Weather: Overcast, Rail Position: +8m Entire

| Section                | Overall                  | 1600m                    | 1400m                    | 1200m                    | 1000m                    | 800m                     | 600m                     | 400m                     | 200m                     |  |  |
|------------------------|--------------------------|--------------------------|--------------------------|--------------------------|--------------------------|--------------------------|--------------------------|--------------------------|--------------------------|--|--|
| Section Times          | 1:45.71 [2]<br>(0:09.34) | 1:36.37 [3]<br>(0:12.50) | 1:23.87 [3]<br>(0:12.23) | 1:11.64 [2]<br>(0:12.55) | 0:59.09 [2]<br>(0:12.25) | 0:46.84 [2]<br>(0:11.73) | 0:35.11 [2]<br>(0:11.35) | 0:23.76 [2]<br>(0:11.76) | 0:12.00 [2]<br>(0:12.00) |  |  |
| Average Speed [km/h]   | 38.4                     | 57.6                     | 59.1                     | 57.6                     | 59.0                     | 61.7                     | 63.1                     | 60.8                     | 60.1                     |  |  |
| Top Speed [km/h]       | 54.7                     | 58.7                     | 60.5                     | 58.2                     | 60.0                     | 63.0                     | 63.9                     | 61.9                     | 61.0                     |  |  |
| Avg. Dist. to Rail [m] | 4.8                      | 0.5                      | 0.6                      | 1.0                      | 1.1                      | 0.7                      | 1.2                      | 1.3                      | 1.4                      |  |  |
| Avg. Stride Freq. [Hz] | 2.3                      | 2.4                      | 2.4                      | 2.4                      | 2.4                      | 2.5                      | 2.5                      | 2.5                      | 2.4                      |  |  |
| Avg. Stride Length [m] | 4.4                      | 6.5                      | 6.7                      | 6.7                      | 6.8                      | 7.0                      | 7.0                      | 6.8                      | 6.8                      |  |  |