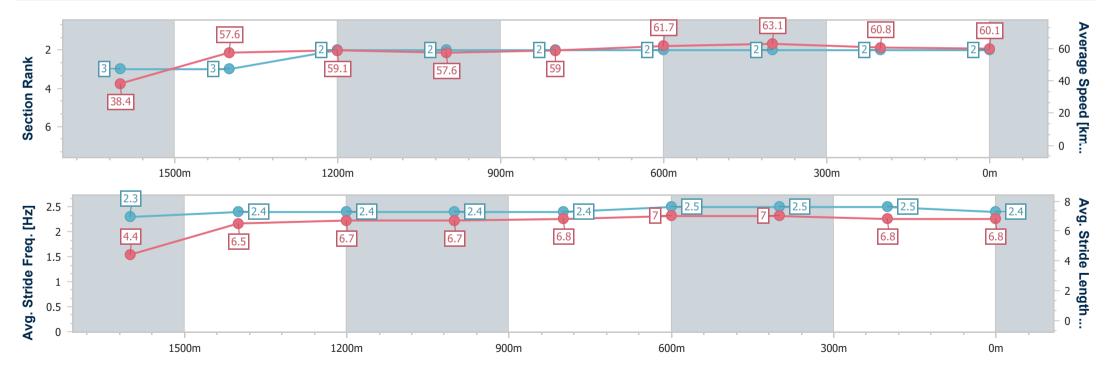

# Horse/Jockey Name Twisted Mistress Final Rank 3 Fastest Section Time (Section) Top Speed [km/h] (Section) Race State Twisted Mistress 0:09.33 (Overall) 64.2 (600m) Finished

#### 11 December 2024 - 14:13

Track Rating: Heavy 10, Weather: Overcast, Rail Position: +8m Entire

| Section                | Overall                  | 1600m                    | 1400m                    | 1200m                    | 1000m                    | 800m                     | 600m                     | 400m                     | 200m                     |  |  |
|------------------------|--------------------------|--------------------------|--------------------------|--------------------------|--------------------------|--------------------------|--------------------------|--------------------------|--------------------------|--|--|
| Section Times          | 1:45.72 [3]<br>(0:09.33) | 1:36.39 [2]<br>(0:12.26) | 1:24.13 [1]<br>(0:12.36) | 1:11.77 [1]<br>(0:12.51) | 0:59.26 [1]<br>(0:12.28) | 0:46.98 [1]<br>(0:11.76) | 0:35.22 [1]<br>(0:11.37) | 0:23.85 [1]<br>(0:11.66) | 0:12.19 [1]<br>(0:12.19) |  |  |
| Average Speed [km/h]   | 38.8                     | 58.6                     | 58.4                     | 57.7                     | 58.8                     | 61.3                     | 62.4                     | 61.2                     | 58.9                     |  |  |
| Top Speed [km/h]       | 55.5                     | 60.8                     | 60.6                     | 58.1                     | 60.2                     | 62.6                     | 64.2                     | 62.5                     | 61.1                     |  |  |
| Avg. Dist. to Rail [m] | 6.1                      | 1.9                      | 0.4                      | 0.6                      | 1.4                      | 0.5                      | 2.2                      | 2.5                      | 0.9                      |  |  |
| Avg. Stride Freq. [Hz] | 2.1                      | 2.4                      | 2.3                      | 2.3                      | 2.3                      | 2.3                      | 2.4                      | 2.4                      | 2.4                      |  |  |
| Avg. Stride Length [m] | 4.8                      | 6.9                      | 7.0                      | 7.0                      | 7.1                      | 7.3                      | 7.2                      | 7.1                      | 6.9                      |  |  |