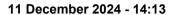

# Horse/Jockey Name Disney Castle Final Rank 1 Fastest Section Time (Section) Top Speed [km/h] (Section) Race State Disney Castle 64.8 (600m) Finished

#### 11 December 2024 - 14:13

Track Rating: Heavy 10, Weather: Overcast, Rail Position: +8m Entire

| Section                | Overall                  | 1600m                    | 1400m                    | 1200m                    | 1000m                    | 800m                     | 600m                     | 400m                     | 200m                     |  |  |
|------------------------|--------------------------|--------------------------|--------------------------|--------------------------|--------------------------|--------------------------|--------------------------|--------------------------|--------------------------|--|--|
| Section Times          | 1:45.69 [1]<br>(0:09.26) | 1:36.43 [1]<br>(0:12.43) | 1:24.00 [2]<br>(0:12.49) | 1:11.51 [3]<br>(0:12.58) | 0:58.93 [3]<br>(0:12.31) | 0:46.62 [4]<br>(0:11.85) | 0:34.77 [4]<br>(0:11.30) | 0:23.47 [3]<br>(0:11.69) | 0:11.78 [3]<br>(0:11.78) |  |  |
| Average Speed [km/h]   | 38.9                     | 58.0                     | 57.3                     | 57.4                     | 58.6                     | 60.7                     | 63.1                     | 61.3                     | 61.1                     |  |  |
| Top Speed [km/h]       | 55.3                     | 59.0                     | 58.1                     | 58.3                     | 59.7                     | 62.3                     | 64.8                     | 62.8                     | 62.7                     |  |  |
| Avg. Dist. to Rail [m] | 3.6                      | 0.8                      | 0.7                      | 0.4                      | 0.6                      | 0.2                      | 1.6                      | 1.6                      | 2.2                      |  |  |
| Avg. Stride Freq. [Hz] | 2.2                      | 2.4                      | 2.4                      | 2.3                      | 2.3                      | 2.4                      | 2.4                      | 2.4                      | 2.4                      |  |  |
| Avg. Stride Length [m] | 4.7                      | 6.7                      | 6.8                      | 6.8                      | 7.0                      | 7.1                      | 7.2                      | 7.0                      | 7.1                      |  |  |