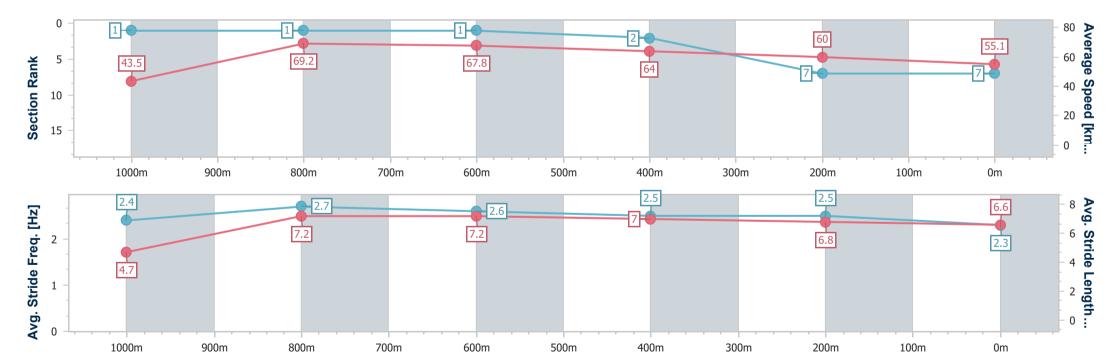

# Race 6: GREAT NORTHERN BENCHMARK 68 Handicap - 1100m

11 December 2024 - 16:33

Track Rating: Heavy 9, Weather: Overcast, Rail Position: +8m Entire

| Section                | Overall                  | 1000m                    | 800m                     | 600m                     | 400m                     | 200m                     |  |  |  |
|------------------------|--------------------------|--------------------------|--------------------------|--------------------------|--------------------------|--------------------------|--|--|--|
| Section Times          | 1:05.65 [7]<br>(0:08.35) | 0:57.30 [1]<br>(0:10.41) | 0:46.89 [1]<br>(0:10.63) | 0:36.26 [1]<br>(0:11.19) | 0:25.07 [2]<br>(0:12.01) | 0:13.06 [7]<br>(0:13.06) |  |  |  |
| Average Speed [km/h]   | 43.5                     | 69.2                     | 67.8                     | 64.0                     | 60.0                     | 55.1                     |  |  |  |
| Top Speed [km/h]       | 65.0                     | 70.7                     | 69.6                     | 65.4                     | 62.3                     | 58.9                     |  |  |  |
| Avg. Dist. to Rail [m] | 8.0                      | 1.4                      | 0.2                      | 0.5                      | 0.7                      | 2.4                      |  |  |  |
| Avg. Stride Freq. [Hz] | 2.4                      | 2.7                      | 2.6                      | 2.5                      | 2.5                      | 2.3                      |  |  |  |
| Avg. Stride Length [m] | 4.7                      | 7.2                      | 7.2                      | 7.0                      | 6.8                      | 6.6                      |  |  |  |