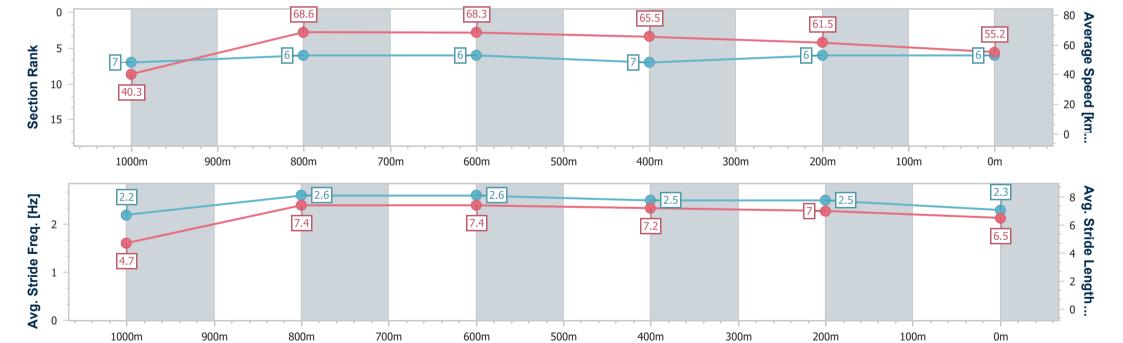

# Race 6: GREAT NORTHERN BENCHMARK 68 Handicap - 1100m

11 December 2024 - 16:33

Track Rating: Heavy 9, Weather: Overcast, Rail Position: +8m Entire

| Section                | Overall                  | 1000m                    | 800m                     | 600m                     | 400m                     | 200m                     |  |  |  |  |
|------------------------|--------------------------|--------------------------|--------------------------|--------------------------|--------------------------|--------------------------|--|--|--|--|
| Section Times          | 1:05.58 [6]<br>(0:08.93) | 0:56.65 [7]<br>(0:10.51) | 0:46.14 [6]<br>(0:10.46) | 0:35.68 [6]<br>(0:10.96) | 0:24.72 [7]<br>(0:11.70) | 0:13.02 [6]<br>(0:13.02) |  |  |  |  |
| Average Speed [km/h]   | 40.3                     | 68.6                     | 68.3                     | 65.5                     | 61.5                     | 55.2                     |  |  |  |  |
| Top Speed [km/h]       | 64.0                     | 69.6                     | 69.6                     | 67.0                     | 63.4                     | 59.1                     |  |  |  |  |
| Avg. Dist. to Rail [m] | 5.3                      | 0.4                      | 1.2                      | 1.3                      | 0.6                      | 1.1                      |  |  |  |  |
| Avg. Stride Freq. [Hz] | 2.2                      | 2.6                      | 2.6                      | 2.5                      | 2.5                      | 2.3                      |  |  |  |  |
| Avg. Stride Length [m] | 4.7                      | 7.4                      | 7.4                      | 7.2                      | 7.0                      | 6.5                      |  |  |  |  |