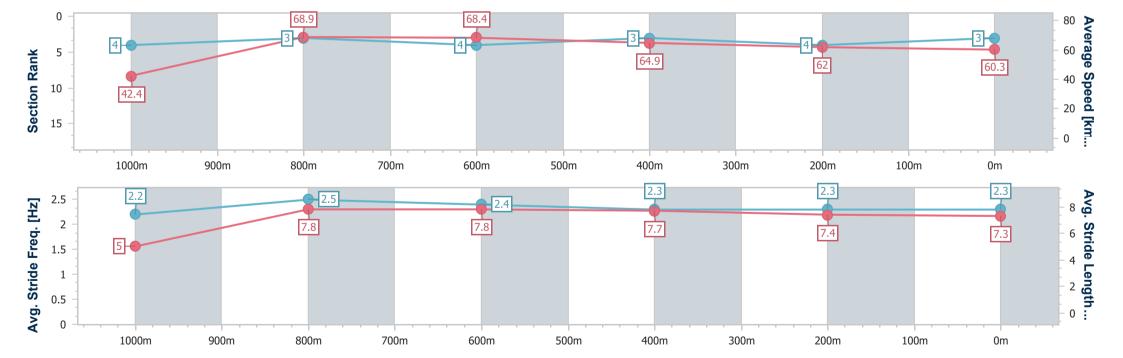

# Race 6: GREAT NORTHERN BENCHMARK 68 Handicap - 1100m

11 December 2024 - 16:33

Track Rating: Heavy 9, Weather: Overcast, Rail Position: +8m Entire

| Section                | Overall                  | 1000m                    | 800m                     | 600m                     | 400m                     | 200m                     |  |  |  |
|------------------------|--------------------------|--------------------------|--------------------------|--------------------------|--------------------------|--------------------------|--|--|--|
| Section Times          | 1:04.24 [3]<br>(0:08.50) | 0:55.74 [4]<br>(0:10.49) | 0:45.25 [3]<br>(0:10.55) | 0:34.70 [4]<br>(0:11.07) | 0:23.63 [3]<br>(0:11.68) | 0:11.95 [4]<br>(0:11.95) |  |  |  |
| Average Speed [km/h]   | 42.4                     | 68.9                     | 68.4                     | 64.9                     | 62.0                     | 60.3                     |  |  |  |
| Top Speed [km/h]       | 65.1                     | 70.4                     | 70.1                     | 66.9                     | 64.0                     | 62.3                     |  |  |  |
| Avg. Dist. to Rail [m] | 9.5                      | 2.2                      | 0.6                      | 0.4                      | 1.1                      | 1.3                      |  |  |  |
| Avg. Stride Freq. [Hz] | 2.2                      | 2.5                      | 2.4                      | 2.3                      | 2.3                      | 2.3                      |  |  |  |
| Avg. Stride Length [m] | 5.0                      | 7.8                      | 7.8                      | 7.7                      | 7.4                      | 7.3                      |  |  |  |

Report Created: Wed 11 December 2024 17:02 GMT+10

[] Ranking at each section and finish

-:--- No data available at this section