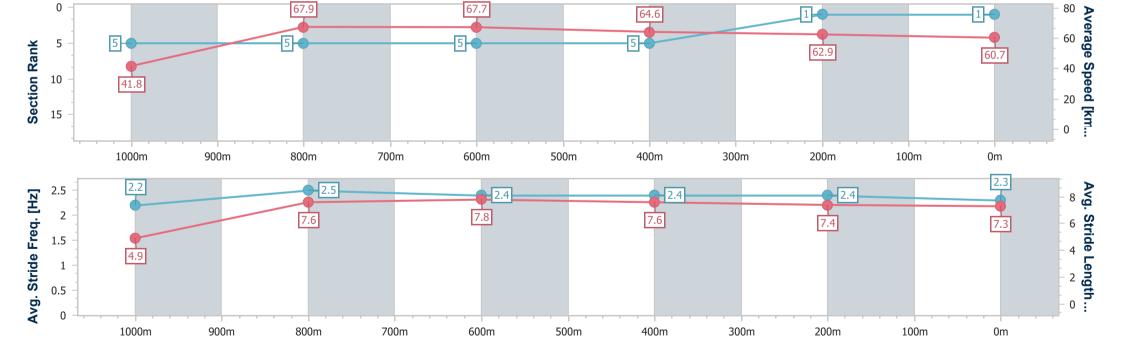

# Race 6: GREAT NORTHERN BENCHMARK 68 Handicap - 1100m

11 December 2024 - 16:33

Track Rating: Heavy 9, Weather: Overcast, Rail Position: +8m Entire

| Section                | Overall                  | 1000m                    | 800m                     | 600m                     | 400m                     | 200m                     |
|------------------------|--------------------------|--------------------------|--------------------------|--------------------------|--------------------------|--------------------------|
| Section Times          | 1:03.97 [1]<br>(0:08.58) | 0:55.39 [5]<br>(0:10.59) | 0:44.80 [5]<br>(0:10.55) | 0:34.25 [5]<br>(0:11.01) | 0:23.24 [5]<br>(0:11.36) | 0:11.88 [1]<br>(0:11.88) |
| Average Speed [km/h]   | 41.8                     | 67.9                     | 67.7                     | 64.6                     | 62.9                     | 60.7                     |
| Top Speed [km/h]       | 64.8                     | 68.7                     | 68.7                     | 66.6                     | 63.8                     | 63.6                     |
| Avg. Dist. to Rail [m] | 3.3                      | 0.8                      | 2.2                      | 2.3                      | 1.7                      | 1.4                      |
| Avg. Stride Freq. [Hz] | 2.2                      | 2.5                      | 2.4                      | 2.4                      | 2.4                      | 2.3                      |
| Avg. Stride Length [m] | 4.9                      | 7.6                      | 7.8                      | 7.6                      | 7.4                      | 7.3                      |

Report Created: Wed 11 December 2024 17:02 GMT+10

[] Ranking at each section and finish

-:--- No data available at this section

| Horse/Jockey Name              | Sultry Siren      |
|--------------------------------|-------------------|
| Final Rank                     | 2                 |
| Fastest Section Time (Section) | 0:08.39 (Overall) |
| Top Speed [km/h] (Section)     | 69.7 (1000m)      |
| Pace State                     | Finished          |