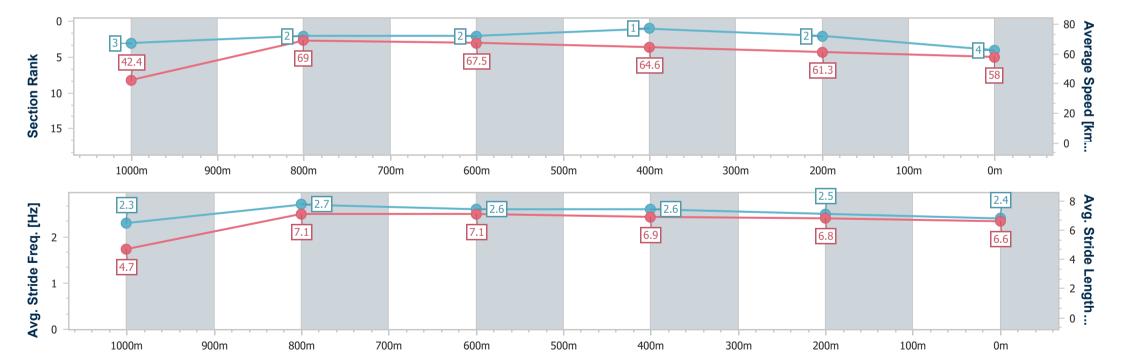

# Race 6: GREAT NORTHERN BENCHMARK 68 Handicap - 1100m

11 December 2024 - 16:33

Track Rating: Heavy 9, Weather: Overcast, Rail Position: +8m Entire

| Section                | Overall                  | 1000m                    | 800m                     | 600m                     | 400m                     | 200m                     |  |  |  |  |
|------------------------|--------------------------|--------------------------|--------------------------|--------------------------|--------------------------|--------------------------|--|--|--|--|
| Section Times          | 1:04.52 [4]<br>(0:08.43) | 0:56.09 [3]<br>(0:10.41) | 0:45.68 [2]<br>(0:10.60) | 0:35.08 [2]<br>(0:11.01) | 0:24.07 [1]<br>(0:11.68) | 0:12.39 [2]<br>(0:12.39) |  |  |  |  |
| Average Speed [km/h]   | 42.4                     | 69.0                     | 67.5                     | 64.6                     | 61.3                     | 58.0                     |  |  |  |  |
| Top Speed [km/h]       | 66.4                     | 69.8                     | 68.9                     | 66.8                     | 63.2                     | 60.5                     |  |  |  |  |
| Avg. Dist. to Rail [m] | 2.0                      | 1.3                      | 2.5                      | 2.3                      | 1.3                      | 0.3                      |  |  |  |  |
| Avg. Stride Freq. [Hz] | 2.3                      | 2.7                      | 2.6                      | 2.6                      | 2.5                      | 2.4                      |  |  |  |  |
| Avg. Stride Length [m] | 4.7                      | 7.1                      | 7.1                      | 6.9                      | 6.8                      | 6.6                      |  |  |  |  |

Report Created: Wed 11 December 2024 17:02 GMT+10

[] Ranking at each section and finish

-:--- No data available at this section