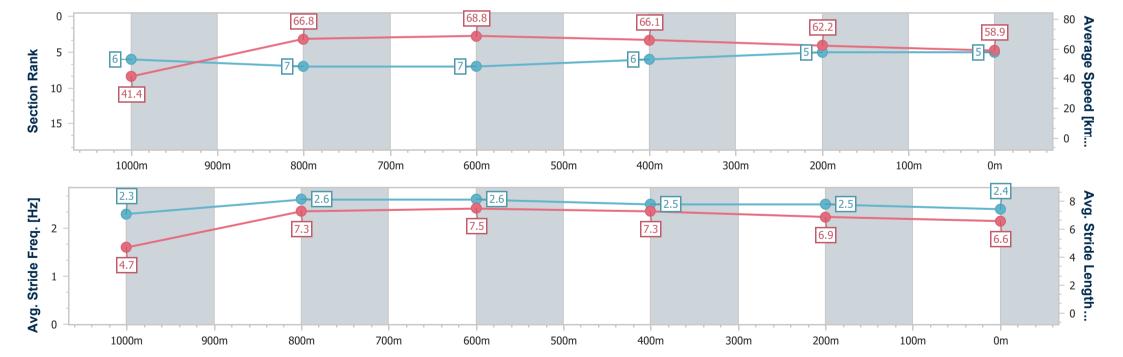

# Race 6: GREAT NORTHERN BENCHMARK 68 Handicap - 1100m

11 December 2024 - 16:33

Track Rating: Heavy 9, Weather: Overcast, Rail Position: +8m Entire

| Section                | Overall                  | 1000m                    | 800m                     | 600m                     | 400m                     | 200m                     |  |  |  |  |
|------------------------|--------------------------|--------------------------|--------------------------|--------------------------|--------------------------|--------------------------|--|--|--|--|
| Section Times          | 1:04.63 [5]<br>(0:08.75) | 0:55.88 [6]<br>(0:10.76) | 0:45.12 [7]<br>(0:10.43) | 0:34.69 [7]<br>(0:10.87) | 0:23.82 [6]<br>(0:11.60) | 0:12.22 [5]<br>(0:12.22) |  |  |  |  |
| Average Speed [km/h]   | 41.4                     | 66.8                     | 68.8                     | 66.1                     | 62.2                     | 58.9                     |  |  |  |  |
| Top Speed [km/h]       | 62.0                     | 69.5                     | 69.3                     | 68.1                     | 63.2                     | 60.6                     |  |  |  |  |
| Avg. Dist. to Rail [m] | 5.8                      | 0.5                      | 1.0                      | 0.7                      | 1.3                      | 2.6                      |  |  |  |  |
| Avg. Stride Freq. [Hz] | 2.3                      | 2.6                      | 2.6                      | 2.5                      | 2.5                      | 2.4                      |  |  |  |  |
| Avg. Stride Length [m] | 4.7                      | 7.3                      | 7.5                      | 7.3                      | 6.9                      | 6.6                      |  |  |  |  |