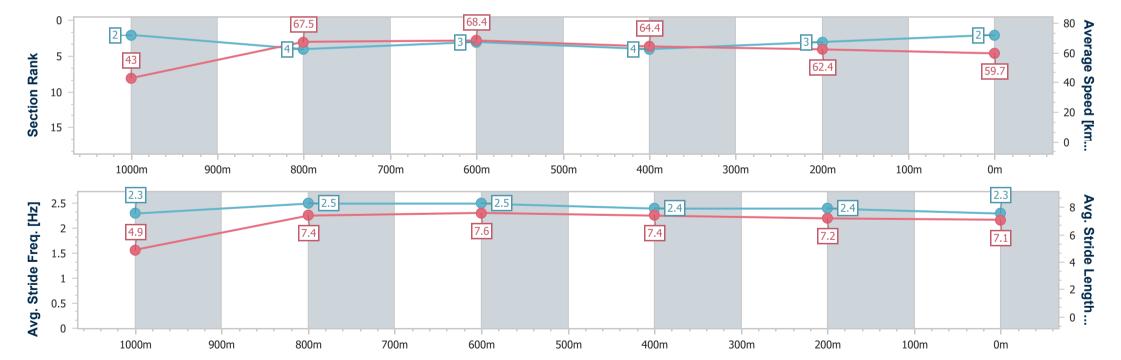

# Race 6: GREAT NORTHERN BENCHMARK 68 Handicap - 1100m

11 December 2024 - 16:33

Track Rating: Heavy 9, Weather: Overcast, Rail Position: +8m Entire

| Section                | Overall                  | 1000m                    | 800m                     | 600m                     | 400m                     | 200m                     |  |  |  |
|------------------------|--------------------------|--------------------------|--------------------------|--------------------------|--------------------------|--------------------------|--|--|--|
| Section Times          | 1:04.21 [2]<br>(0:08.39) | 0:55.82 [2]<br>(0:10.64) | 0:45.18 [4]<br>(0:10.51) | 0:34.67 [3]<br>(0:11.10) | 0:23.57 [4]<br>(0:11.50) | 0:12.07 [3]<br>(0:12.07) |  |  |  |
| Average Speed [km/h]   | 43.0                     | 67.5                     | 68.4                     | 64.4                     | 62.4                     | 59.7                     |  |  |  |
| Top Speed [km/h]       | 64.0                     | 69.7                     | 69.6                     | 66.1                     | 63.2                     | 62.2                     |  |  |  |
| Avg. Dist. to Rail [m] | 4.9                      | 0.4                      | 1.1                      | 1.0                      | 1.0                      | 1.0                      |  |  |  |
| Avg. Stride Freq. [Hz] | 2.3                      | 2.5                      | 2.5                      | 2.4                      | 2.4                      | 2.3                      |  |  |  |
| Avg. Stride Length [m] | 4.9                      | 7.4                      | 7.6                      | 7.4                      | 7.2                      | 7.1                      |  |  |  |

Report Created: Wed 11 December 2024 17:02 GMT+10

[] Ranking at each section and finish

-:--- No data available at this section

| Horse/Jockey Name              | The Fixer         |
|--------------------------------|-------------------|
| Final Rank                     | 3                 |
| Fastest Section Time (Section) | 0:08.50 (Overall) |
| Top Speed [km/h] (Section)     | 70.4 (1000m)      |
| Race State                     | Finished          |