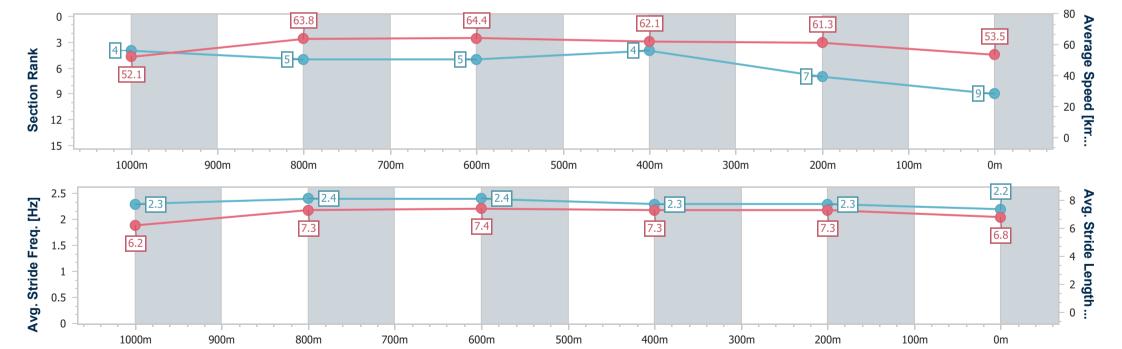

[] Ranking at each section and finish

-:--- No data available at this section

NA No data available

Page 10/11

| Horse/Jockey Name              | Belistic Man    |
|--------------------------------|-----------------|
| Final Rank                     | 10              |
| Fastest Section Time (Section) | 0:10.98 (1000m) |
| Top Speed [km/h] (Section)     | 68.0 (Overall)  |
| Race State                     | Finished        |