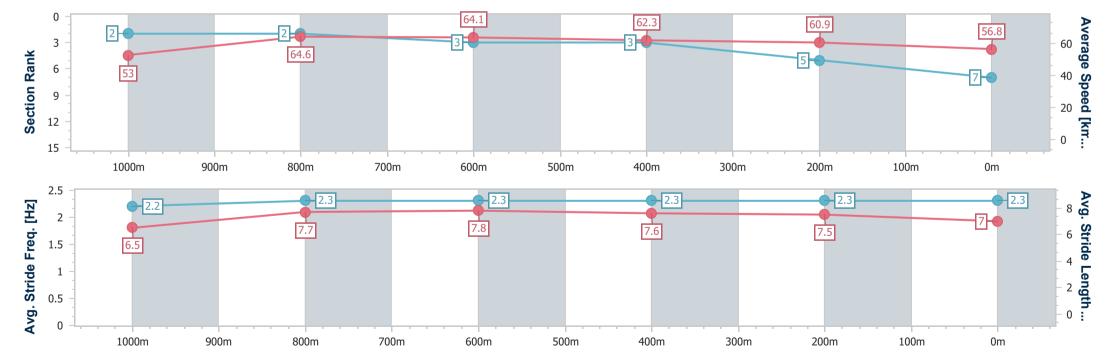

# Race 6: ACCESS INSULATION FRASER COAST BENCHMARK 65 Handicap - 1200m

13 December 2024 - 20:38

Track Rating: Soft 6, Weather: Overcast, Rail Position: +9m Entire

| Section                | Overall                  | 1000m                    | 800m                     | 600m                     | 400m                     | 200m                     |  |  |  |  |
|------------------------|--------------------------|--------------------------|--------------------------|--------------------------|--------------------------|--------------------------|--|--|--|--|
| Section Times          | 1:11.74 [4]<br>(0:14.38) | 0:57.36 [9]<br>(0:11.43) | 0:45.93 [9]<br>(0:11.12) | 0:34.81 [9]<br>(0:11.20) | 0:23.61 [7]<br>(0:11.49) | 0:12.12 [9]<br>(0:12.12) |  |  |  |  |
| Average Speed [km/h]   | 50.1                     | 63.2                     | 65.1                     | 64.2                     | 62.7                     | 59.5                     |  |  |  |  |
| Top Speed [km/h]       | 63.4                     | 64.0                     | 66.0                     | 65.6                     | 64.0                     | 61.7                     |  |  |  |  |
| Avg. Dist. to Rail [m] | 2.4                      | 1.6                      | 0.4                      | 0.3                      | 1.8                      | 3.2                      |  |  |  |  |
| Avg. Stride Freq. [Hz] | 2.2                      | 2.3                      | 2.3                      | 2.3                      | 2.3                      | 2.3                      |  |  |  |  |
| Avg. Stride Length [m] | 6.4                      | 7.6                      | 7.8                      | 7.7                      | 7.6                      | 7.3                      |  |  |  |  |