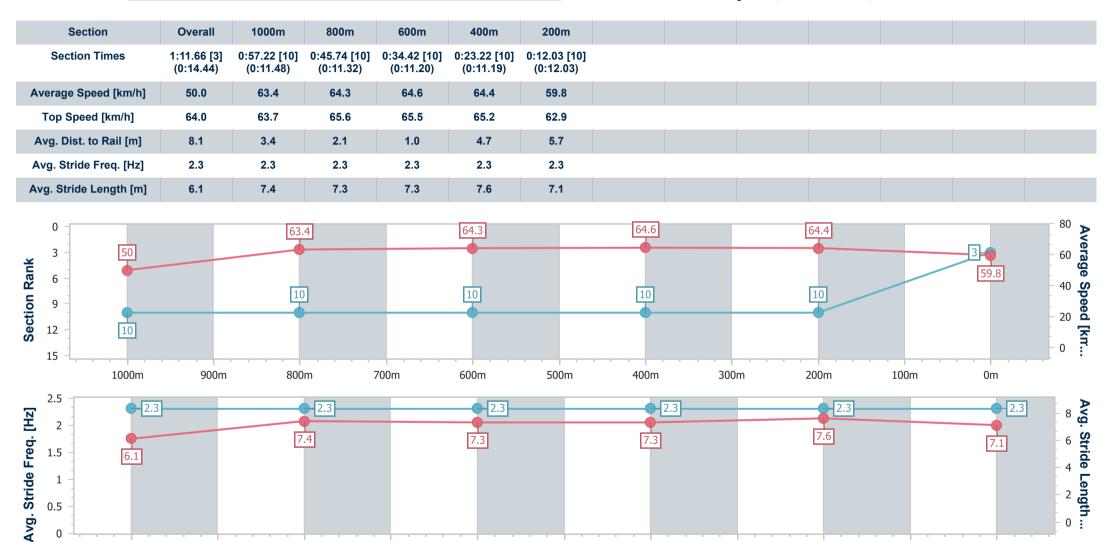

[] Ranking at each section and finish

-:--- No data available at this section

NA No data available

Page 3/11

| Horse/Jockey Name              | Badda Boom Baby |
|--------------------------------|-----------------|
| Final Rank                     | 3               |
| Fastest Section Time (Section) | 0:11.19 (400m)  |
| Top Speed [km/h] (Section)     | 65.6 (800m)     |
| Race State                     | Finished        |