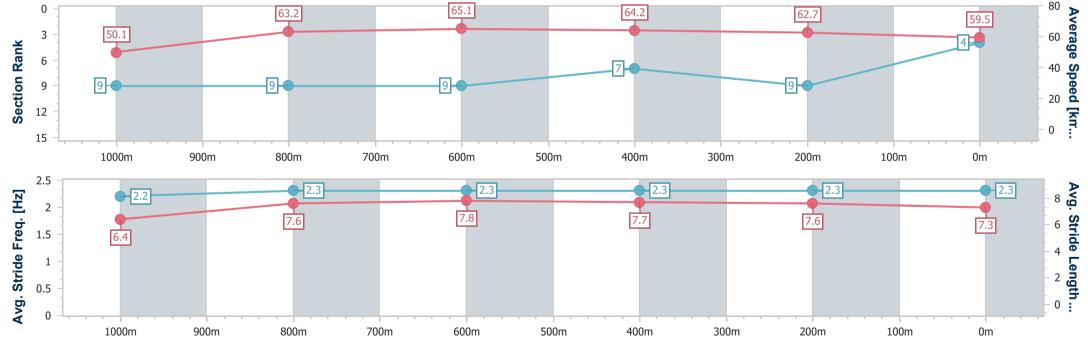

# Race 6: ACCESS INSULATION FRASER COAST BENCHMARK 65 Handicap - 1200m

13 December 2024 - 20:38

Track Rating: Soft 6, Weather: Overcast, Rail Position: +9m Entire

| Section                | Overall                  | 1000m                    | 800m                     | 600m                     | 400m                     | 200m                     |  |  |  |  |
|------------------------|--------------------------|--------------------------|--------------------------|--------------------------|--------------------------|--------------------------|--|--|--|--|
| Section Times          | 1:11.74 [4]<br>(0:14.38) | 0:57.36 [9]<br>(0:11.43) | 0:45.93 [9]<br>(0:11.12) | 0:34.81 [9]<br>(0:11.20) | 0:23.61 [7]<br>(0:11.49) | 0:12.12 [9]<br>(0:12.12) |  |  |  |  |
| Average Speed [km/h]   | 50.1                     | 63.2                     | 65.1                     | 64.2                     | 62.7                     | 59.5                     |  |  |  |  |
| Top Speed [km/h]       | 63.4                     | 64.0                     | 66.0                     | 65.6                     | 64.0                     | 61.7                     |  |  |  |  |
| Avg. Dist. to Rail [m] | 2.4                      | 1.6                      | 0.4                      | 0.3                      | 1.8                      | 3.2                      |  |  |  |  |
| Avg. Stride Freq. [Hz] | 2.2                      | 2.3                      | 2.3                      | 2.3                      | 2.3                      | 2.3                      |  |  |  |  |
| Avg. Stride Length [m] | 6.4                      | 7.6                      | 7.8                      | 7.7                      | 7.6                      | 7.3                      |  |  |  |  |