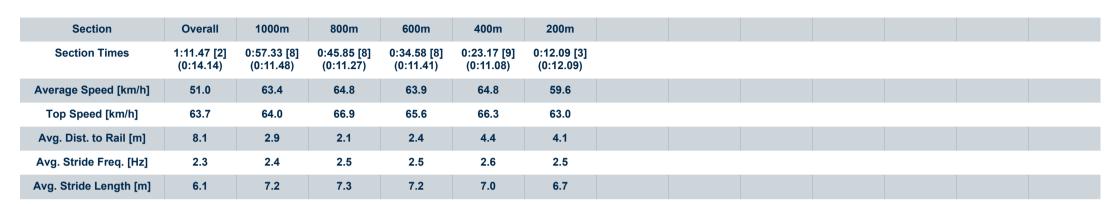

[] Ranking at each section and finish

-:--- No data available at this section

NA No data available

Page 2/11

| Horse/Jockey Name              | Jukebox Glow   |
|--------------------------------|----------------|
| Final Rank                     | 2              |
| Fastest Section Time (Section) | 0:11.08 (400m) |
| Top Speed [km/h] (Section)     | 66.9 (800m)    |
| Race State                     | Finished       |

# Race 6: ACCESS INSULATION FRASER COAST BENCHMARK 65 Handicap - 1200m

13 December 2024 - 20:38

Track Rating: Soft 6, Weather: Overcast, Rail Position: +9m Entire

Report Created: Fri 13 December 2024 20:54 GMT+10