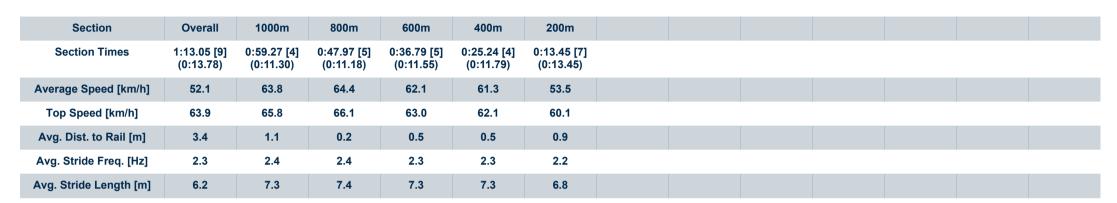

[] Ranking at each section and finish

-:--- No data available at this section

NA No data available

| Horse/Jockey Name              | La Soeur       |
|--------------------------------|----------------|
| Final Rank                     | 9              |
| Fastest Section Time (Section) | 0:11.18 (800m) |
| Top Speed [km/h] (Section)     | 66.1 (800m)    |
| Race State                     | Finished       |