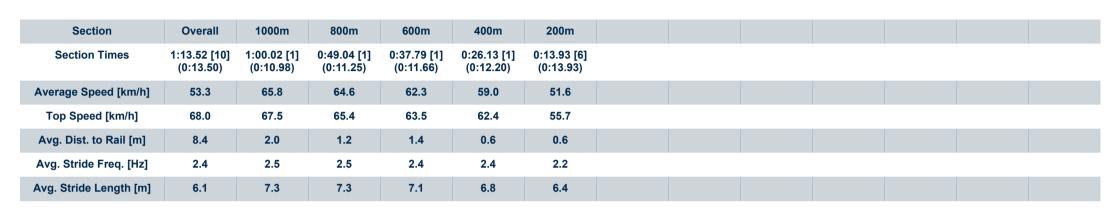

[] Ranking at each section and finish

-:--- No data available at this section

NA No data available

Page 10/11

| Horse/Jockey Name              | Belistic Man    |
|--------------------------------|-----------------|
| Final Rank                     | 10              |
| Fastest Section Time (Section) | 0:10.98 (1000m) |
| Top Speed [km/h] (Section)     | 68.0 (Overall)  |
| Race State                     | Finished        |