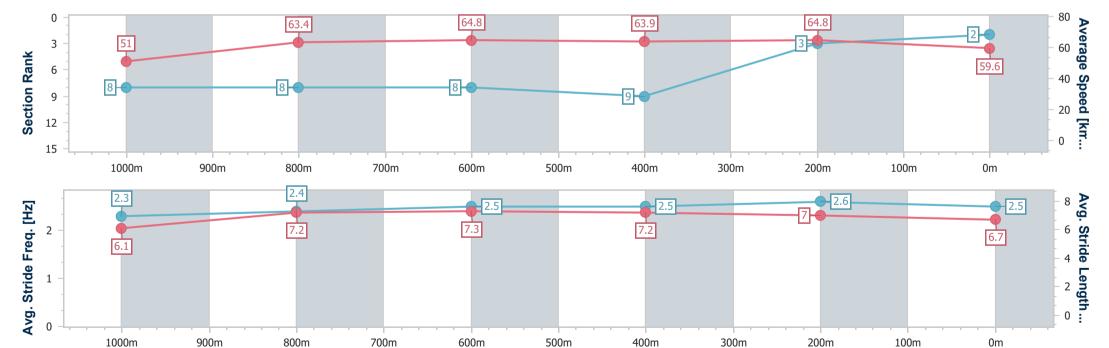

[] Ranking at each section and finish

-:--- No data available at this section

NA No data available

Page 2/11

| Horse/Jockey Name              | Jukebox Glow   |
|--------------------------------|----------------|
| Final Rank                     | 2              |
| Fastest Section Time (Section) | 0:11.08 (400m) |
| Top Speed [km/h] (Section)     | 66.9 (800m)    |
| Race State                     | Finished       |

# Race 6: ACCESS INSULATION FRASER COAST BENCHMARK 65 Handicap - 1200m

13 December 2024 - 20:38

Track Rating: Soft 6, Weather: Overcast, Rail Position: +9m Entire

Report Created: Fri 13 December 2024 20:54 GMT+10