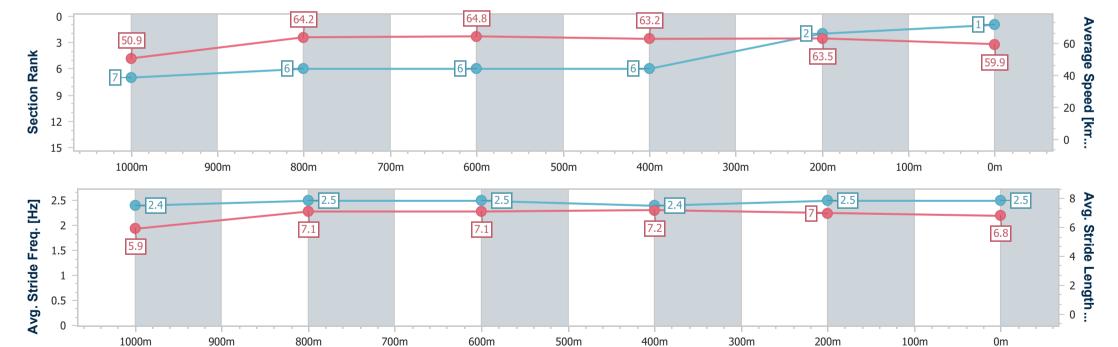

NA No data available

SCN Saddle cloth number
DNF Did not finish

DNT Did not track

| Horse/Jockey Name              | Lion Class     |
|--------------------------------|----------------|
| Final Rank                     | 1              |
| Fastest Section Time (Section) | 0:11.20 (800m) |
| Top Speed [km/h] (Section)     | 65.4 (800m)    |
| Race State                     | Finished       |

# Race 6: ACCESS INSULATION FRASER COAST BENCHMARK 65 Handicap - 1200m

13 December 2024 - 20:38

Track Rating: Soft 6, Weather: Overcast, Rail Position: +9m Entire

Report Created: Fri 13 December 2024 20:54 GMT+10