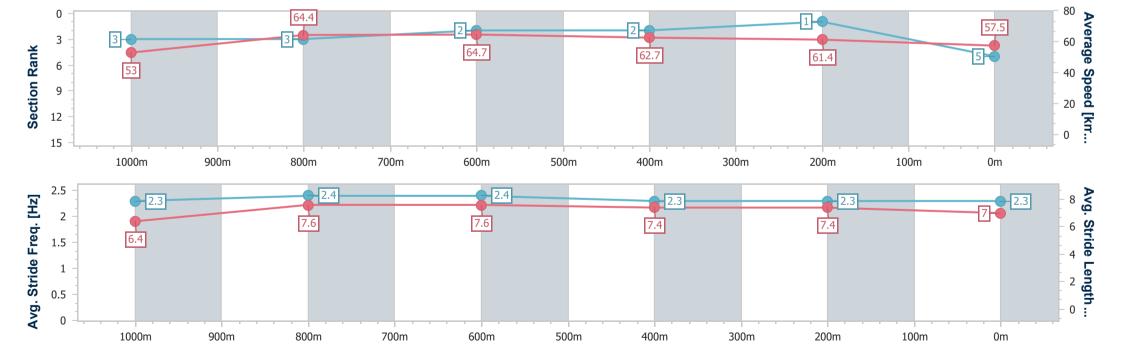

Report Created: Fri 13 December 2024 20:54 GMT+10

[] Ranking at each section and finish

-:--- No data available at this section

NA No data available

| Horse/Jockey Name              | Billy's Bro    |
|--------------------------------|----------------|
| Final Rank                     | 5              |
| Fastest Section Time (Section) | 0:11.15 (800m) |
| Top Speed [km/h] (Section)     | 66.1 (800m)    |
| Race State                     | Finished       |