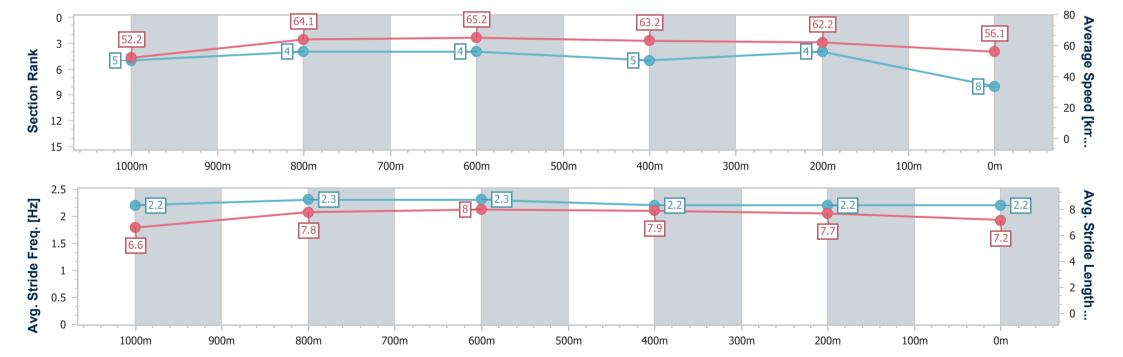

[] Ranking at each section and finish

-:--- No data available at this section

NA No data available

| Horse/Jockey Name              | La Soeur       |
|--------------------------------|----------------|
| Final Rank                     | 9              |
| Fastest Section Time (Section) | 0:11.18 (800m) |
| Top Speed [km/h] (Section)     | 66.1 (800m)    |
| Race State                     | Finished       |