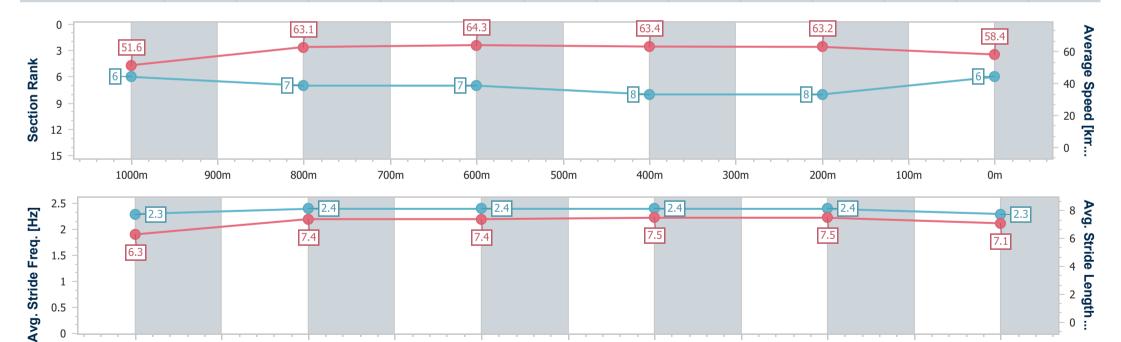

# Race 6: ACCESS INSULATION FRASER COAST BENCHMARK 65 Handicap - 1200m

13 December 2024 - 20:38

Track Rating: Soft 6, Weather: Overcast, Rail Position: +9m Entire

| Section                | Overall                  | 1000m                    | 800m                     | 600m                     | 400m                     | 200m                     |
|------------------------|--------------------------|--------------------------|--------------------------|--------------------------|--------------------------|--------------------------|
| Section Times          | 1:11.93 [6]<br>(0:13.95) | 0:57.98 [6]<br>(0:11.49) | 0:46.49 [7]<br>(0:11.32) | 0:35.17 [7]<br>(0:11.43) | 0:23.74 [8]<br>(0:11.43) | 0:12.31 [8]<br>(0:12.31) |
| Average Speed [km/h]   | 51.6                     | 63.1                     | 64.3                     | 63.4                     | 63.2                     | 58.4                     |
| Top Speed [km/h]       | 64.1                     | 64.1                     | 65.0                     | 64.9                     | 64.1                     | 62.2                     |
| Avg. Dist. to Rail [m] | 4.9                      | 2.6                      | 1.8                      | 1.1                      | 2.9                      | 4.1                      |
| Avg. Stride Freq. [Hz] | 2.3                      | 2.4                      | 2.4                      | 2.4                      | 2.4                      | 2.3                      |
| Avg. Stride Length [m] | 6.3                      | 7.4                      | 7.4                      | 7.5                      | 7.5                      | 7.1                      |