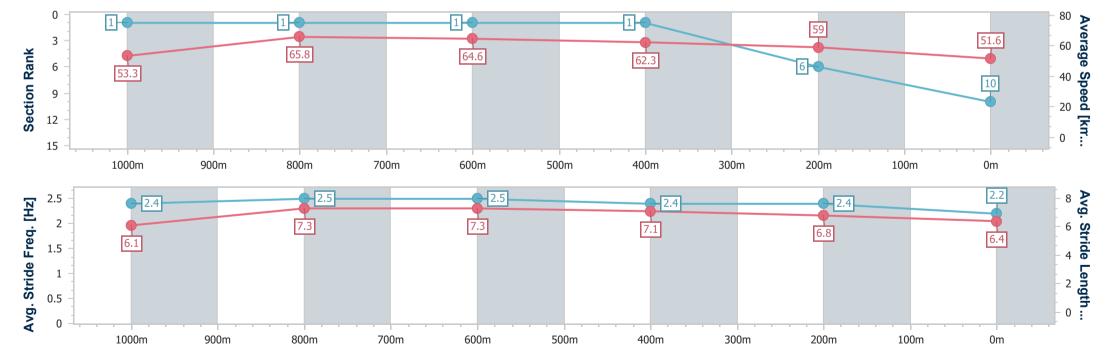

# Race 6: ACCESS INSULATION FRASER COAST BENCHMARK 65 Handicap - 1200m

13 December 2024 - 20:38

Track Rating: Soft 6, Weather: Overcast, Rail Position: +9m Entire

| Section                | Overall                  | 1000m                    | 800m                     | 600m                     | 400m                     | 200m                     |
|------------------------|--------------------------|--------------------------|--------------------------|--------------------------|--------------------------|--------------------------|
| Section Times          | 1:11.93 [6]<br>(0:13.95) | 0:57.98 [6]<br>(0:11.49) | 0:46.49 [7]<br>(0:11.32) | 0:35.17 [7]<br>(0:11.43) | 0:23.74 [8]<br>(0:11.43) | 0:12.31 [8]<br>(0:12.31) |
| Average Speed [km/h]   | 51.6                     | 63.1                     | 64.3                     | 63.4                     | 63.2                     | 58.4                     |
| Top Speed [km/h]       | 64.1                     | 64.1                     | 65.0                     | 64.9                     | 64.1                     | 62.2                     |
| Avg. Dist. to Rail [m] | 4.9                      | 2.6                      | 1.8                      | 1.1                      | 2.9                      | 4.1                      |
| Avg. Stride Freq. [Hz] | 2.3                      | 2.4                      | 2.4                      | 2.4                      | 2.4                      | 2.3                      |
| Avg. Stride Length [m] | 6.3                      | 7.4                      | 7.4                      | 7.5                      | 7.5                      | 7.1                      |