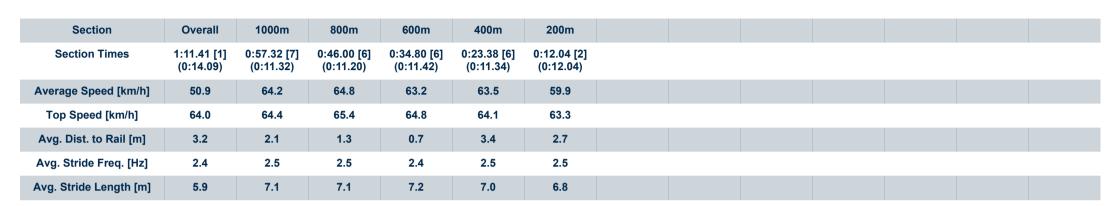

NA No data available

SCN Saddle cloth number
DNF Did not finish

DNT Did not track

| Horse/Jockey Name              | Lion Class     |
|--------------------------------|----------------|
| Final Rank                     | 1              |
| Fastest Section Time (Section) | 0:11.20 (800m) |
| Top Speed [km/h] (Section)     | 65.4 (800m)    |
| Race State                     | Finished       |

# Race 6: ACCESS INSULATION FRASER COAST BENCHMARK 65 Handicap - 1200m

13 December 2024 - 20:38

Track Rating: Soft 6, Weather: Overcast, Rail Position: +9m Entire

Report Created: Fri 13 December 2024 20:54 GMT+10