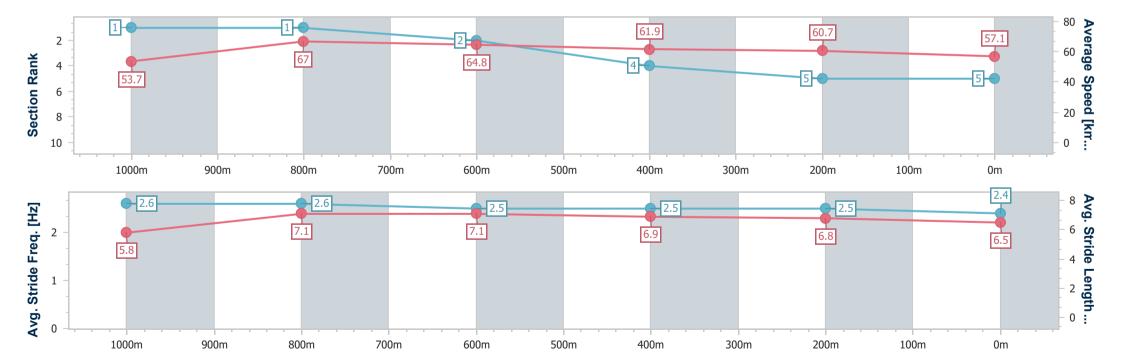

Race 5: AMALGAMATED PAINTING BENCHMARK 62 Handicap AQUIS PARK - 1200m

14 December 2024 - 15:30

Track Rating: Synthetic, Weather: Overcast, Rail Position: True

| Castion                | Overell                  | 4000m                    | 900m                     | 600m                     | 400m                     | 200                      |
|------------------------|--------------------------|--------------------------|--------------------------|--------------------------|--------------------------|--------------------------|
| Section                | Overall                  | 1000m                    | 800m                     | 600m                     | 400m                     | 200m                     |
| Section Times          | 1:11.73 [5]<br>(0:13.46) | 0:58.27 [1]<br>(0:10.77) | 0:47.50 [1]<br>(0:11.23) | 0:36.27 [2]<br>(0:11.70) | 0:24.57 [4]<br>(0:11.93) | 0:12.64 [5]<br>(0:12.64) |
| Average Speed [km/h]   | 53.7                     | 67.0                     | 64.8                     | 61.9                     | 60.7                     | 57.1                     |
| Top Speed [km/h]       | 68.3                     | 68.8                     | 65.3                     | 63.7                     | 61.2                     | 60.6                     |
| Avg. Dist. to Rail [m] | 2.1                      | 1.6                      | 1.5                      | 1.8                      | 2.9                      | 3.2                      |
| Avg. Stride Freq. [Hz] | 2.6                      | 2.6                      | 2.5                      | 2.5                      | 2.5                      | 2.4                      |
| Avg. Stride Length [m] | 5.8                      | 7.1                      | 7.1                      | 6.9                      | 6.8                      | 6.5                      |