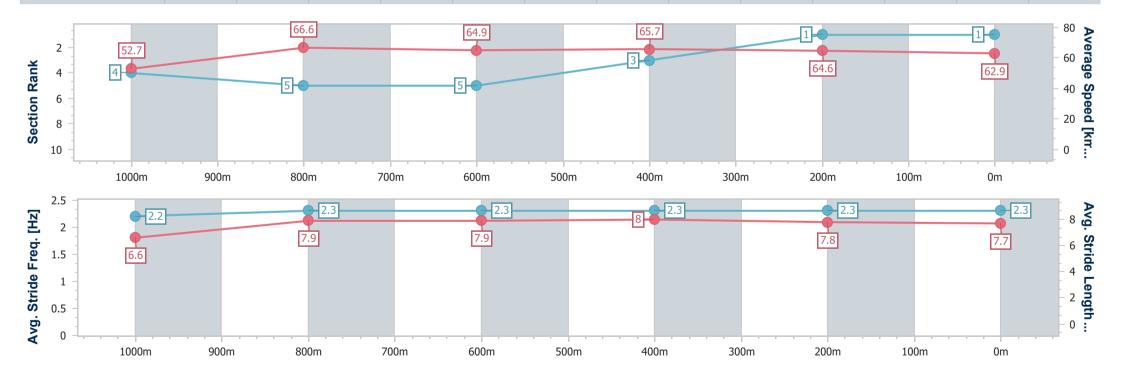

Race 5: AMALGAMATED PAINTING BENCHMARK 62 Handicap AQUIS PARK

14 December 2024 - 15:30

Track Rating: Synthetic, Weather: Overcast, Rail Position: True

| Section                | Overall                  | 1000m                    | 800m                     | 600m                     | 400m                     | 200m                     |
|------------------------|--------------------------|--------------------------|--------------------------|--------------------------|--------------------------|--------------------------|
| Section Times          | 1:10.21 [2]<br>(0:13.50) | 0:56.71 [2]<br>(0:10.81) | 0:45.90 [3]<br>(0:11.31) | 0:34.59 [3]<br>(0:11.24) | 0:23.35 [2]<br>(0:11.36) | 0:11.99 [2]<br>(0:11.99) |
| Average Speed [km/h]   | 53.4                     | 67.1                     | 64.2                     | 64.9                     | 63.8                     | 60.3                     |
| Top Speed [km/h]       | 66.5                     | 67.9                     | 66.0                     | 65.7                     | 64.7                     | 62.7                     |
| Avg. Dist. to Rail [m] | 3.4                      | 2.1                      | 2.1                      | 2.8                      | 2.4                      | 4.7                      |
| Avg. Stride Freq. [Hz] | 2.5                      | 2.6                      | 2.5                      | 2.5                      | 2.5                      | 2.4                      |
| Avg. Stride Length [m] | 5.9                      | 7.2                      | 7.1                      | 7.2                      | 7.1                      | 7.0                      |