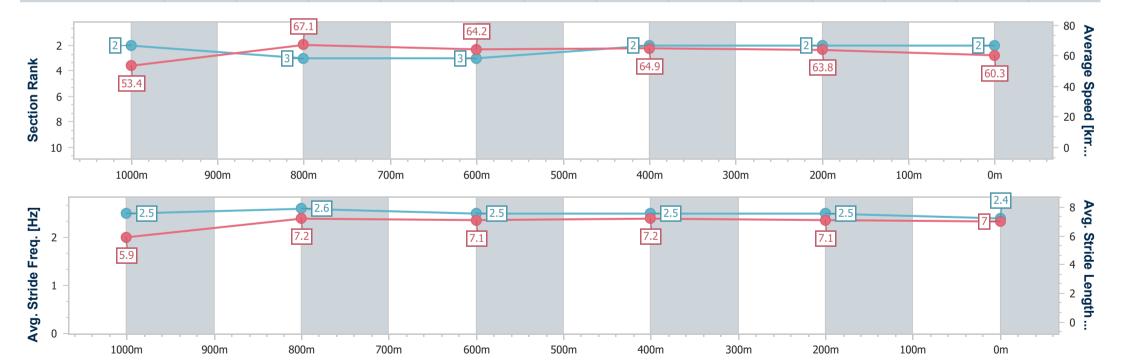

Race 5: AMALGAMATED PAINTING BENCHMARK 62 Handicap AQUIS PARK

14 December 2024 - 15:30

Track Rating: Synthetic, Weather: Overcast, Rail Position: True

| Section                | Overall                  | 1000m                    | 800m                     | 600m                     | 400m                     | 200m                     |
|------------------------|--------------------------|--------------------------|--------------------------|--------------------------|--------------------------|--------------------------|
| Section Times          | 1:10.21 [2]<br>(0:13.50) | 0:56.71 [2]<br>(0:10.81) | 0:45.90 [3]<br>(0:11.31) | 0:34.59 [3]<br>(0:11.24) | 0:23.35 [2]<br>(0:11.36) | 0:11.99 [2]<br>(0:11.99) |
| Average Speed [km/h]   | 53.4                     | 67.1                     | 64.2                     | 64.9                     | 63.8                     | 60.3                     |
| Top Speed [km/h]       | 66.5                     | 67.9                     | 66.0                     | 65.7                     | 64.7                     | 62.7                     |
| Avg. Dist. to Rail [m] | 3.4                      | 2.1                      | 2.1                      | 2.8                      | 2.4                      | 4.7                      |
| Avg. Stride Freq. [Hz] | 2.5                      | 2.6                      | 2.5                      | 2.5                      | 2.5                      | 2.4                      |
| Avg. Stride Length [m] | 5.9                      | 7.2                      | 7.1                      | 7.2                      | 7.1                      | 7.0                      |