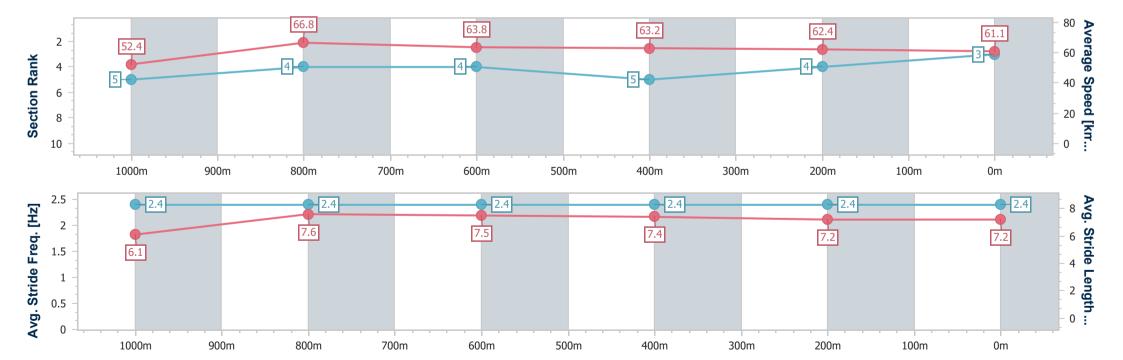

Race 5: AMALGAMATED PAINTING BENCHMARK 62 Handicap AQUIS PARK - 1200m

14 December 2024 - 15:30

Track Rating: Synthetic, Weather: Overcast, Rail Position: True

| Section                | Overall                  | 1000m                    | 800m                     | 600m                     | 400m                     | 200m                     |  |  |  |  |
|------------------------|--------------------------|--------------------------|--------------------------|--------------------------|--------------------------|--------------------------|--|--|--|--|
| Section Times          | 1:10.50 [3]<br>(0:13.75) | 0:56.75 [5]<br>(0:10.75) | 0:46.00 [4]<br>(0:11.28) | 0:34.72 [4]<br>(0:11.45) | 0:23.27 [5]<br>(0:11.52) | 0:11.75 [4]<br>(0:11.75) |  |  |  |  |
| Average Speed [km/h]   | 52.4                     | 66.8                     | 63.8                     | 63.2                     | 62.4                     | 61.1                     |  |  |  |  |
| Top Speed [km/h]       | 68.2                     | 68.3                     | 65.2                     | 65.3                     | 64.7                     | 63.8                     |  |  |  |  |
| Avg. Dist. to Rail [m] | 2.5                      | 0.5                      | 0.6                      | 0.4                      | 1.6                      | 4.4                      |  |  |  |  |
| Avg. Stride Freq. [Hz] | 2.4                      | 2.4                      | 2.4                      | 2.4                      | 2.4                      | 2.4                      |  |  |  |  |
| Avg. Stride Length [m] | 6.1                      | 7.6                      | 7.5                      | 7.4                      | 7.2                      | 7.2                      |  |  |  |  |