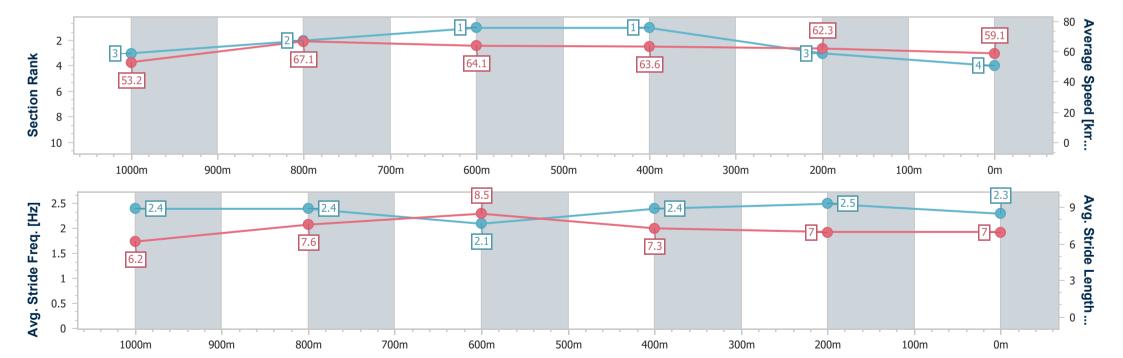

Race 5: AMALGAMATED PAINTING BENCHMARK 62 Handicap AQUIS PARK - 1200m

14 December 2024 - 15:30

Track Rating: Synthetic, Weather: Overcast, Rail Position: True

| Section                | Overall                  | 1000m                    | 800m                     | 600m                     | 400m                     | 200m                     |  |  |  |   |
|------------------------|--------------------------|--------------------------|--------------------------|--------------------------|--------------------------|--------------------------|--|--|--|---|
| Section Times          | 1:10.65 [4]<br>(0:13.55) | 0:57.10 [3]<br>(0:10.73) | 0:46.37 [2]<br>(0:11.16) | 0:35.21 [1]<br>(0:11.33) | 0:23.88 [1]<br>(0:11.59) | 0:12.29 [3]<br>(0:12.29) |  |  |  |   |
| Average Speed [km/h]   | 53.2                     | 67.1                     | 64.1                     | 63.6                     | 62.3                     | 59.1                     |  |  |  |   |
| Top Speed [km/h]       | 67.2                     | 68.8                     | 65.7                     | 64.6                     | 63.4                     | 61.6                     |  |  |  |   |
| Avg. Dist. to Rail [m] | 0.7                      | 0.3                      | 0.7                      | 0.3                      | 1.4                      | 3.2                      |  |  |  |   |
| Avg. Stride Freq. [Hz] | 2.4                      | 2.4                      | 2.1                      | 2.4                      | 2.5                      | 2.3                      |  |  |  |   |
| Avg. Stride Length [m] | 6.2                      | 7.6                      | 8.5                      | 7.3                      | 7.0                      | 7.0                      |  |  |  | ı |