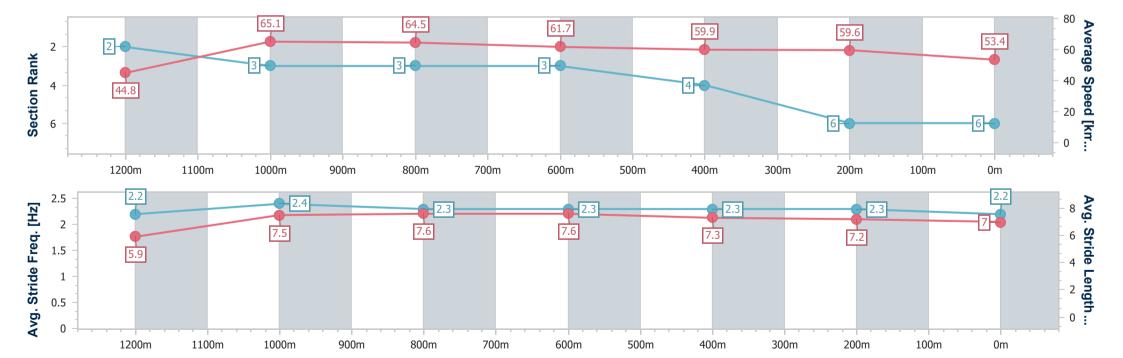

# Horse/Jockey Name Only One General Final Rank 6 Fastest Section Time (Section) Top Speed [km/h] (Section) Race State Finished

#### Mackay QLD Professional

## Race 5: EXECUTIVE LIVING HOMES QTIS Three-Year-Old Maiden Plate - 1300m

14 December 2024 - 15:42

Track Rating: Soft 5, Weather: Overcast, Rail Position: True

| Section                | Overall                  | 1200m                    | 1000m                    | 800m                     | 600m                     | 400m                     | 200m                     |
|------------------------|--------------------------|--------------------------|--------------------------|--------------------------|--------------------------|--------------------------|--------------------------|
| Section Times          | 1:19.35 [6]<br>(0:08.03) | 1:11.32 [2]<br>(0:11.12) | 1:00.20 [3]<br>(0:11.13) | 0:49.07 [3]<br>(0:11.65) | 0:37.42 [3]<br>(0:11.83) | 0:25.59 [4]<br>(0:12.12) | 0:13.47 [6]<br>(0:13.47) |
| Average Speed [km/h]   | 44.8                     | 65.1                     | 64.5                     | 61.7                     | 59.9                     | 59.6                     | 53.4                     |
| Top Speed [km/h]       | 60.2                     | 67.2                     | 66.0                     | 63.3                     | 61.0                     | 60.8                     | 56.9                     |
| Avg. Dist. to Rail [m] | 5.5                      | 2.3                      | 0.6                      | 0.7                      | 1.7                      | 0.9                      | 1.1                      |
| Avg. Stride Freq. [Hz] | 2.2                      | 2.4                      | 2.3                      | 2.3                      | 2.3                      | 2.3                      | 2.2                      |
| Avg. Stride Length [m] | 5.9                      | 7.5                      | 7.6                      | 7.6                      | 7.3                      | 7.2                      | 7.0                      |

Report Created: Sat 14 December 2024 16:00 GMT+10

[] Ranking at each section and finish

-:--.- No data available at this section

NA No data available

Page 8/8