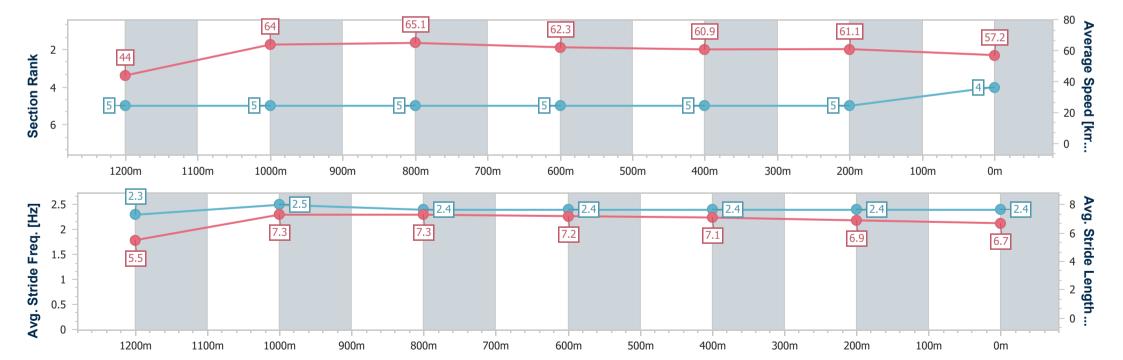

## Race 5: EXECUTIVE LIVING HOMES QTIS Three-Year-Old Maiden Plate - 1300m

14 December 2024 - 15:42

Track Rating: Soft 5, Weather: Overcast, Rail Position: True

| Section                | Overall                  | 1200m                    | 1000m                    | 800m                     | 600m                     | 400m                     | 200m                     |  |
|------------------------|--------------------------|--------------------------|--------------------------|--------------------------|--------------------------|--------------------------|--------------------------|--|
| Section Times          | 1:18.27 [4]<br>(0:08.23) | 1:10.04 [5]<br>(0:11.31) | 0:58.73 [5]<br>(0:11.05) | 0:47.68 [5]<br>(0:11.47) | 0:36.21 [5]<br>(0:11.79) | 0:24.42 [5]<br>(0:11.83) | 0:12.59 [5]<br>(0:12.59) |  |
| Average Speed [km/h]   | 44.0                     | 64.0                     | 65.1                     | 62.3                     | 60.9                     | 61.1                     | 57.2                     |  |
| Top Speed [km/h]       | 59.7                     | 66.2                     | 66.4                     | 64.0                     | 61.4                     | 62.1                     | 60.3                     |  |
| Avg. Dist. to Rail [m] | 6.9                      | 2.5                      | 0.6                      | 1.4                      | 1.3                      | 4.7                      | 4.3                      |  |
| Avg. Stride Freq. [Hz] | 2.3                      | 2.5                      | 2.4                      | 2.4                      | 2.4                      | 2.4                      | 2.4                      |  |
| Avg. Stride Length [m] | 5.5                      | 7.3                      | 7.3                      | 7.2                      | 7.1                      | 6.9                      | 6.7                      |  |

Report Created: Sat 14 December 2024 16:00 GMT+10

[] Ranking at each section and finish

-:--- No data available at this section

NA No data available

Page 6/8