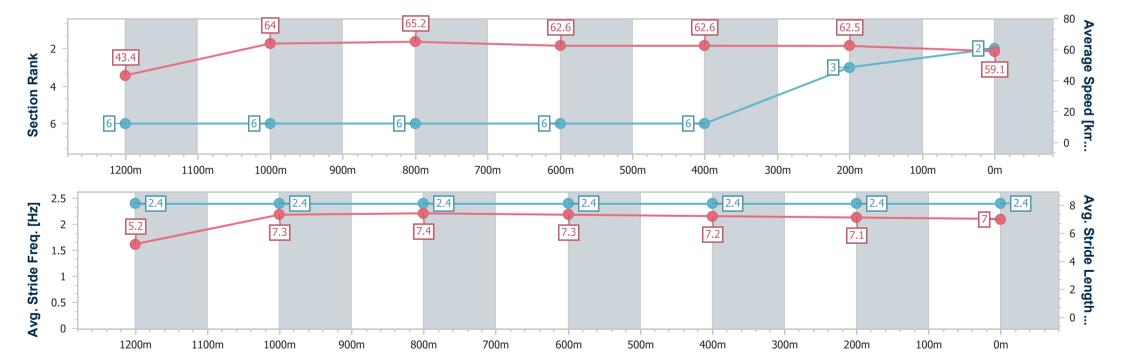

# Horse/Jockey Name Final Rank 2 Fastest Section Time (Section) Top Speed [km/h] (Section) Race State Rothfury 0:08.25 (Overall) 66.2 (1200m) Finished

## Race 5: EXECUTIVE LIVING HOMES QTIS Three-Year-Old Maiden Plate - 1300m

14 December 2024 - 15:42

Track Rating: Soft 5, Weather: Overcast, Rail Position: True

| Section                | Overall                  | 1200m                    | 1000m                    | 800m                     | 600m                     | 400m                     | 200m                     |
|------------------------|--------------------------|--------------------------|--------------------------|--------------------------|--------------------------|--------------------------|--------------------------|
| Section Times          | 1:17.68 [2]<br>(0:08.25) | 1:09.43 [6]<br>(0:11.34) | 0:58.09 [6]<br>(0:11.09) | 0:47.00 [6]<br>(0:11.56) | 0:35.44 [6]<br>(0:11.61) | 0:23.83 [6]<br>(0:11.61) | 0:12.22 [3]<br>(0:12.22) |
| Average Speed [km/h]   | 43.4                     | 64.0                     | 65.2                     | 62.6                     | 62.6                     | 62.5                     | 59.1                     |
| Top Speed [km/h]       | 60.0                     | 66.2                     | 66.0                     | 65.5                     | 63.1                     | 63.3                     | 61.6                     |
| Avg. Dist. to Rail [m] | 9.2                      | 4.2                      | 2.3                      | 1.7                      | 1.3                      | 5.0                      | 5.7                      |
| Avg. Stride Freq. [Hz] | 2.4                      | 2.4                      | 2.4                      | 2.4                      | 2.4                      | 2.4                      | 2.4                      |
| Avg. Stride Length [m] | 5.2                      | 7.3                      | 7.4                      | 7.3                      | 7.2                      | 7.1                      | 7.0                      |

Report Created: Sat 14 December 2024 16:00 GMT+10

[] Ranking at each section and finish

-:--- No data available at this section

NA No data available

Page 4/8