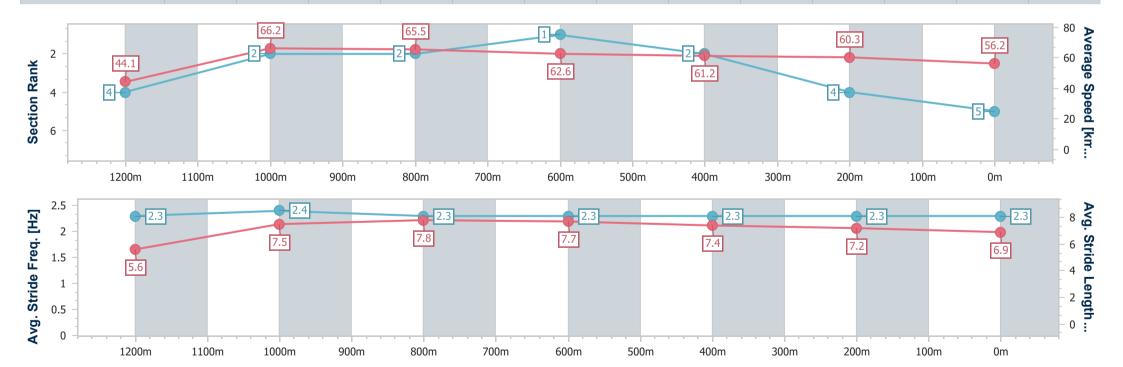

# Horse/Jockey Name Our Rosa Rossa Final Rank 5 Fastest Section Time (Section) Top Speed [km/h] (Section) Race State Our Rosa Rossa 6 67.7 (1200m) Finished

#### Mackay QLD Professional

## Race 5: EXECUTIVE LIVING HOMES QTIS Three-Year-Old Maiden Plate - 1300m

14 December 2024 - 15:42

Track Rating: Soft 5, Weather: Overcast, Rail Position: True

| Section                | Overall                  | 1200m                    | 1000m                    | 800m                     | 600m                     | 400m                     | 200m                     |  |
|------------------------|--------------------------|--------------------------|--------------------------|--------------------------|--------------------------|--------------------------|--------------------------|--|
| Section Times          | 1:18.31 [5]<br>(0:08.11) | 1:10.20 [4]<br>(0:10.98) | 0:59.22 [2]<br>(0:11.02) | 0:48.20 [2]<br>(0:11.53) | 0:36.67 [1]<br>(0:11.85) | 0:24.82 [2]<br>(0:12.01) | 0:12.81 [4]<br>(0:12.81) |  |
| Average Speed [km/h]   | 44.1                     | 66.2                     | 65.5                     | 62.6                     | 61.2                     | 60.3                     | 56.2                     |  |
| Top Speed [km/h]       | 62.1                     | 67.7                     | 66.8                     | 63.8                     | 62.1                     | 61.8                     | 59.6                     |  |
| Avg. Dist. to Rail [m] | 9.9                      | 4.9                      | 1.4                      | 0.5                      | 1.1                      | 4.4                      | 4.4                      |  |
| Avg. Stride Freq. [Hz] | 2.3                      | 2.4                      | 2.3                      | 2.3                      | 2.3                      | 2.3                      | 2.3                      |  |
| Avg. Stride Length [m] | 5.6                      | 7.5                      | 7.8                      | 7.7                      | 7.4                      | 7.2                      | 6.9                      |  |

Report Created: Sat 14 December 2024 16:00 GMT+10

[] Ranking at each section and finish

-:--- No data available at this section

NA No data available

Page 7/8