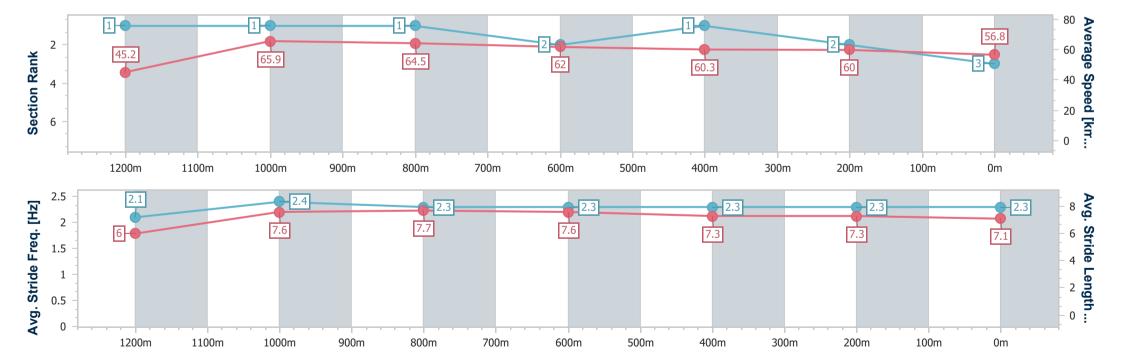

# Horse/Jockey Name Final Rank Fastest Section Time (Section) Top Speed [km/h] (Section) Race State Travelling Sweet 0:07.97 (Overall) 68.3 (1200m) Finished

## Race 5: EXECUTIVE LIVING HOMES QTIS Three-Year-Old Maiden Plate - 1300m

14 December 2024 - 15:42

Track Rating: Soft 5, Weather: Overcast, Rail Position: True

| Section                | Overall                  | 1200m                    | 1000m                    | 800m                     | 600m                     | 400m                     | 200m                     |
|------------------------|--------------------------|--------------------------|--------------------------|--------------------------|--------------------------|--------------------------|--------------------------|
| Section Times          | 1:18.08 [3]<br>(0:07.97) | 1:10.11 [1]<br>(0:10.97) | 0:59.14 [1]<br>(0:11.14) | 0:48.00 [1]<br>(0:11.59) | 0:36.41 [2]<br>(0:11.72) | 0:24.69 [1]<br>(0:12.03) | 0:12.66 [2]<br>(0:12.66) |
| Average Speed [km/h]   | 45.2                     | 65.9                     | 64.5                     | 62.0                     | 60.3                     | 60.0                     | 56.8                     |
| Top Speed [km/h]       | 59.2                     | 68.3                     | 68.2                     | 63.2                     | 61.8                     | 61.3                     | 58.6                     |
| Avg. Dist. to Rail [m] | 6.5                      | 2.8                      | 0.6                      | 0.7                      | 2.1                      | 1.0                      | 1.1                      |
| Avg. Stride Freq. [Hz] | 2.1                      | 2.4                      | 2.3                      | 2.3                      | 2.3                      | 2.3                      | 2.3                      |
| Avg. Stride Length [m] | 6.0                      | 7.6                      | 7.7                      | 7.6                      | 7.3                      | 7.3                      | 7.1                      |

Report Created: Sat 14 December 2024 16:00 GMT+10

[] Ranking at each section and finish

-:--- No data available at this section

NA No data available