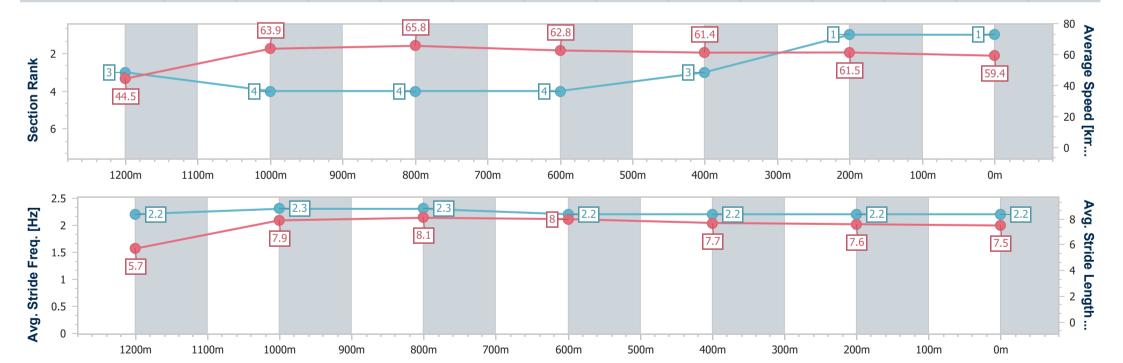

# Horse/Jockey Name Final Rank 1 Fastest Section Time (Section) Top Speed [km/h] (Section) Race State Southaven 0:08.08 (Overall) 66.3 (1200m) Finished

## Race 5: EXECUTIVE LIVING HOMES QTIS Three-Year-Old Maiden Plate - 1300m

14 December 2024 - 15:42

Track Rating: Soft 5, Weather: Overcast, Rail Position: True

| Section                | Overall                  | 1200m                    | 1000m                    | 800m                     | 600m                     | 400m                     | 200m                     |
|------------------------|--------------------------|--------------------------|--------------------------|--------------------------|--------------------------|--------------------------|--------------------------|
| Section Times          | 1:17.53 [1]<br>(0:08.08) | 1:09.45 [3]<br>(0:11.32) | 0:58.13 [4]<br>(0:11.03) | 0:47.10 [4]<br>(0:11.51) | 0:35.59 [4]<br>(0:11.71) | 0:23.88 [3]<br>(0:11.74) | 0:12.14 [1]<br>(0:12.14) |
| Average Speed [km/h]   | 44.5                     | 63.9                     | 65.8                     | 62.8                     | 61.4                     | 61.5                     | 59.4                     |
| Top Speed [km/h]       | 60.4                     | 66.3                     | 66.2                     | 65.7                     | 61.9                     | 62.4                     | 61.2                     |
| Avg. Dist. to Rail [m] | 8.1                      | 4.0                      | 2.2                      | 1.3                      | 0.3                      | 3.4                      | 3.6                      |
| Avg. Stride Freq. [Hz] | 2.2                      | 2.3                      | 2.3                      | 2.2                      | 2.2                      | 2.2                      | 2.2                      |
| Avg. Stride Length [m] | 5.7                      | 7.9                      | 8.1                      | 8.0                      | 7.7                      | 7.6                      | 7.5                      |

Report Created: Sat 14 December 2024 16:00 GMT+10

[] Ranking at each section and finish

-:--- No data available at this section

NA No data available

Page 3/8