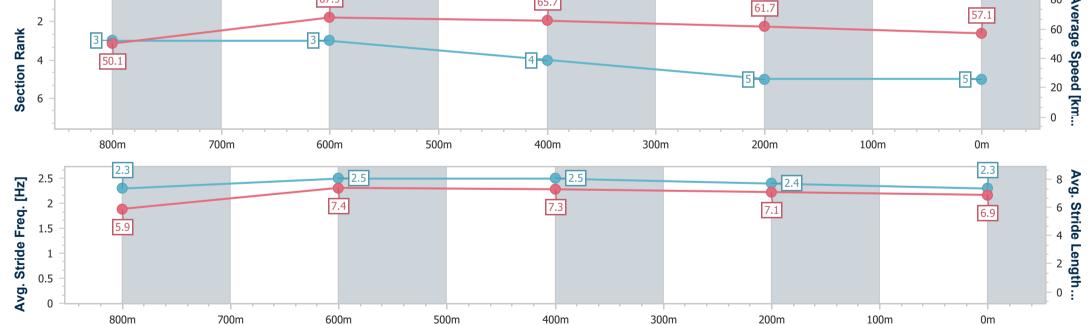

Race 2: CMT Constructions FNQ QTIS Two-Years-Old Handicap - 950m

17 December 2024 - 14:09

Track Rating: Good 4, Weather: Fine, Rail Position: +1m 1050m-300m, +0m Remainder

| Section                | Overall                  | 800m                     | 600m                     | 400m                     | 200m                     |  |  |  |  |
|------------------------|--------------------------|--------------------------|--------------------------|--------------------------|--------------------------|--|--|--|--|
| Section Times          | 0:56.91 [5]<br>(0:10.72) | 0:46.19 [3]<br>(0:10.66) | 0:35.53 [3]<br>(0:11.11) | 0:24.42 [4]<br>(0:11.86) | 0:12.56 [5]<br>(0:12.56) |  |  |  |  |
| Average Speed [km/h]   | 50.1                     | 67.9                     | 65.7                     | 61.7                     | 57.1                     |  |  |  |  |
| Top Speed [km/h]       | 70.0                     | 70.1                     | 67.5                     | 64.4                     | 59.7                     |  |  |  |  |
| Avg. Dist. to Rail [m] | 1.0                      | 0.7                      | 2.7                      | 4.9                      | 2.0                      |  |  |  |  |
| Avg. Stride Freq. [Hz] | 2.3                      | 2.5                      | 2.5                      | 2.4                      | 2.3                      |  |  |  |  |
| Avg. Stride Length [m] | 5.9                      | 7.4                      | 7.3                      | 7.1                      | 6.9                      |  |  |  |  |