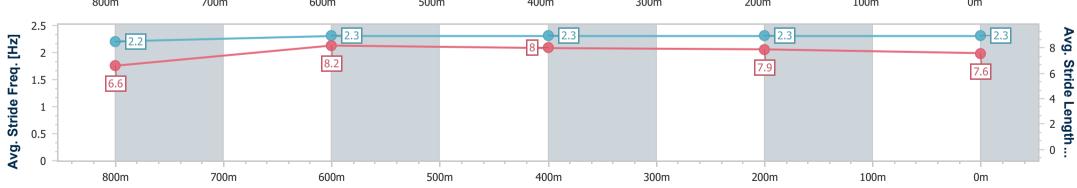

Race 3: B&K Dent BM75 Handicap - 950m

17 December 2024 - 14:43

Track Rating: Good 4, Weather: Fine, Rail Position: +1m 1050m-300m, +0m Remainder

| Section                   | Overall                  | 800m                     | 600m                     | 400m                     | 200m                     |      |    |    |      |    |    |      |                      |
|---------------------------|--------------------------|--------------------------|--------------------------|--------------------------|--------------------------|------|----|----|------|----|----|------|----------------------|
| Section Times             | 0:54.39 [5]<br>(0:10.66) | 0:43.73 [3]<br>(0:10.38) | 0:33.35 [3]<br>(0:10.77) | 0:22.58 [2]<br>(0:10.99) | 0:11.59 [3]<br>(0:11.59) |      |    |    |      |    |    |      |                      |
| Average Speed [km/h]      | 50.8                     | 69.2                     | 67.4                     | 66.3                     | 62.1                     |      |    |    |      |    |    |      |                      |
| Top Speed [km/h]          | 68.9                     | 69.9                     | 69.4                     | 67.7                     | 65.1                     |      |    |    |      |    |    |      |                      |
| Avg. Dist. to Rail [m]    | 3.3                      | 0.5                      | 1.3                      | 5.5                      | 6.7                      |      |    |    |      |    |    |      |                      |
| Avg. Stride Freq. [Hz]    | 2.2                      | 2.3                      | 2.3                      | 2.3                      | 2.3                      |      |    |    |      |    |    |      |                      |
| Avg. Stride Length [m]    | 6.6                      | 8.2                      | 8.0                      | 7.9                      | 7.6                      |      |    |    |      |    |    |      |                      |
| Section Rank 4 - 3 - 50.8 |                          |                          | 69.2                     |                          |                          | 67.4 |    |    | 66.3 |    |    | 62.1 | 80 Average Speed [km |
| 800m                      | 700                      | Om                       | 600m                     | 50                       | 0m                       | 400m | 30 | 0m | 200m | 10 | 0m | 0m   |                      |