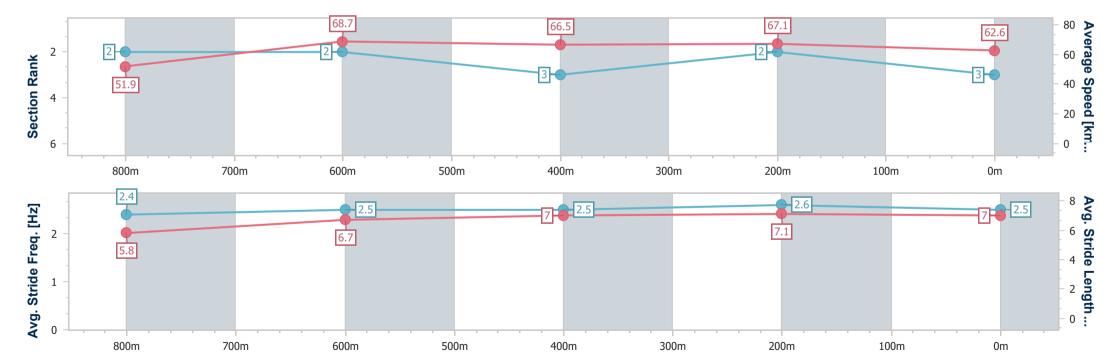

Race 3: B&K Dent BM75 Handicap - 950m

17 December 2024 - 14:43

Track Rating: Good 4, Weather: Fine, Rail Position: +1m 1050m-300m, +0m Remainder

| Section                | Overall                  | 800m                     | 600m                     | 400m                     | 200m                     |
|------------------------|--------------------------|--------------------------|--------------------------|--------------------------|--------------------------|
| Section Times          | 0:54.17 [3]<br>(0:10.44) | 0:43.73 [2]<br>(0:10.47) | 0:33.26 [2]<br>(0:10.93) | 0:22.33 [3]<br>(0:10.86) | 0:11.47 [2]<br>(0:11.47) |
| Average Speed [km/h]   | 51.9                     | 68.7                     | 66.5                     | 67.1                     | 62.6                     |
| Top Speed [km/h]       | 68.1                     | 69.3                     | 67.8                     | 67.8                     | 66.3                     |
| Avg. Dist. to Rail [m] | 3.4                      | 1.8                      | 1.9                      | 3.3                      | 5.5                      |
| Avg. Stride Freq. [Hz] | 2.4                      | 2.5                      | 2.5                      | 2.6                      | 2.5                      |
| Avg. Stride Length [m] | 5.8                      | 6.7                      | 7.0                      | 7.1                      | 7.0                      |