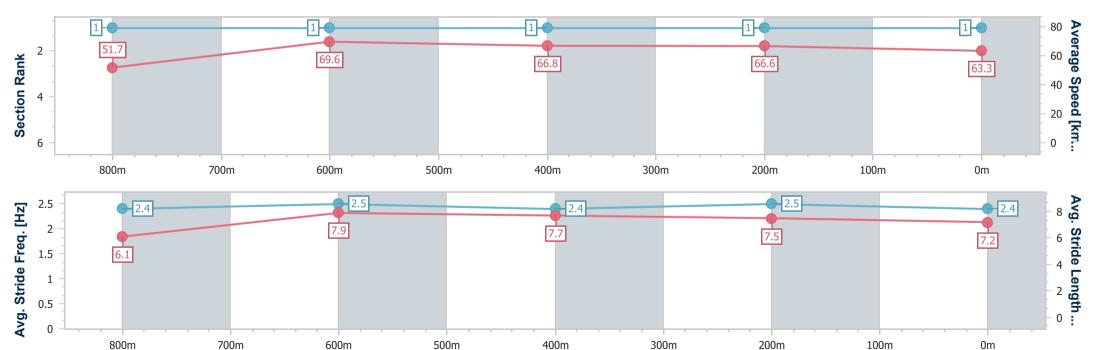

Race 3: B&K Dent BM75 Handicap - 950m

17 December 2024 - 14:43

Track Rating: Good 4, Weather: Fine, Rail Position: +1m 1050m-300m, +0m Remainder

| Section                | Overall                  | 800m                     | 600m                     | 400m                     | 200m                     |
|------------------------|--------------------------|--------------------------|--------------------------|--------------------------|--------------------------|
| Section Times          | 0:54.03 [1]<br>(0:10.42) | 0:43.61 [1]<br>(0:10.35) | 0:33.26 [1]<br>(0:10.85) | 0:22.41 [1]<br>(0:10.98) | 0:11.43 [1]<br>(0:11.43) |
| Average Speed [km/h]   | 51.7                     | 69.6                     | 66.8                     | 66.6                     | 63.3                     |
| Top Speed [km/h]       | 69.5                     | 71.0                     | 68.1                     | 67.5                     | 64.8                     |
| Avg. Dist. to Rail [m] | 1.5                      | 1.4                      | 1.7                      | 6.7                      | 7.2                      |
| Avg. Stride Freq. [Hz] | 2.4                      | 2.5                      | 2.4                      | 2.5                      | 2.4                      |
| Avg. Stride Length [m] | 6.1                      | 7.9                      | 7.7                      | 7.5                      | 7.2                      |