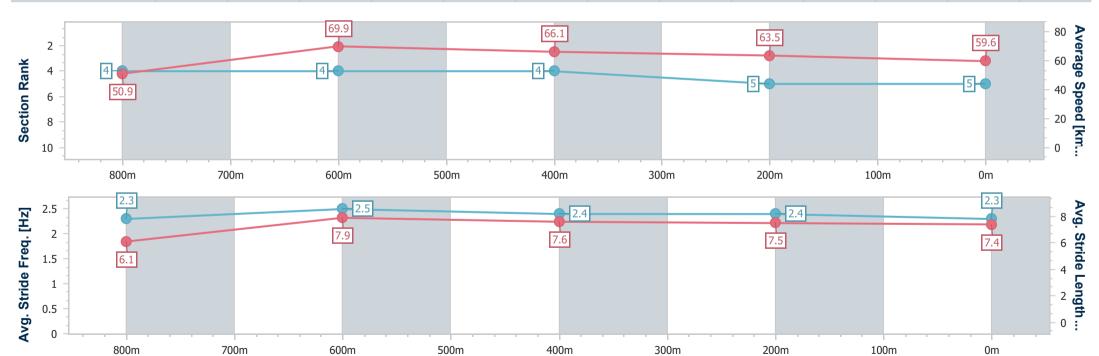

Race 4: KHI Insurance Services Maiden Plate - 950m 17 December 2024 - 15:23

Page 5/8

TRIPLESDATA

Track Rating: Good 4, Weather: Fine, Rail Position: +1m 1050m-300m, +0m Remainder

data processed by

| Section                | Overall                  | 800m                     | 600m                     | 400m                     | 200m                     |  |  |  |  |
|------------------------|--------------------------|--------------------------|--------------------------|--------------------------|--------------------------|--|--|--|--|
| Section Times          | 0:55.27 [4]<br>(0:10.52) | 0:44.75 [3]<br>(0:10.22) | 0:34.53 [3]<br>(0:10.81) | 0:23.72 [2]<br>(0:11.49) | 0:12.23 [3]<br>(0:12.23) |  |  |  |  |
| Average Speed [km/h]   | 51.6                     | 70.4                     | 66.6                     | 63.4                     | 58.9                     |  |  |  |  |
| Top Speed [km/h]       | 70.2                     | 71.7                     | 70.2                     | 65.1                     | 61.2                     |  |  |  |  |
| Avg. Dist. to Rail [m] | 4.9                      | 0.7                      | 0.8                      | 5.5                      | 7.5                      |  |  |  |  |
| Avg. Stride Freq. [Hz] | 2.3                      | 2.5                      | 2.4                      | 2.4                      | 2.3                      |  |  |  |  |
| Avg. Stride Length [m] | 6.3                      | 7.9                      | 7.8                      | 7.4                      | 7.3                      |  |  |  |  |

Race 4: KHI Insurance Services Maiden Plate - 950m 17 December 2024 - 15:23

Page 6/8

TRIPLESDATA

Track Rating: Good 4, Weather: Fine, Rail Position: +1m 1050m-300m, +0m Remainder

data processed by

| Section                | Overall                  | 800m                     | 600m                     | 400m                     | 200m                     |  |  |  |  |
|------------------------|--------------------------|--------------------------|--------------------------|--------------------------|--------------------------|--|--|--|--|
| Section Times          | 0:55.36 [5]<br>(0:10.60) | 0:44.76 [4]<br>(0:10.34) | 0:34.42 [4]<br>(0:10.86) | 0:23.56 [4]<br>(0:11.53) | 0:12.03 [5]<br>(0:12.03) |  |  |  |  |
| Average Speed [km/h]   | 50.9                     | 69.9                     | 66.1                     | 63.5                     | 59.6                     |  |  |  |  |
| Top Speed [km/h]       | 68.7                     | 71.0                     | 69.5                     | 64.9                     | 61.8                     |  |  |  |  |
| Avg. Dist. to Rail [m] | 0.6                      | 2.3                      | 1.7                      | 6.0                      | 8.2                      |  |  |  |  |
| Avg. Stride Freq. [Hz] | 2.3                      | 2.5                      | 2.4                      | 2.4                      | 2.3                      |  |  |  |  |
| Avg. Stride Length [m] | 6.1                      | 7.9                      | 7.6                      | 7.5                      | 7.4                      |  |  |  |  |