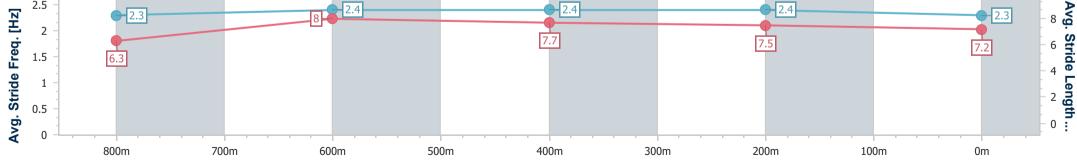

Race 4: KHI Insurance Services Maiden Plate - 950m 17 December 2024 - 15:23

Page 2/8

TRIPLESDATA

Track Rating: Good 4, Weather: Fine, Rail Position: +1m 1050m-300m, +0m Remainder

data processed by

| Section                | Overall                  | 800m                     | 600m                     | 400m                     | 200m                     |  |  |  |  |
|------------------------|--------------------------|--------------------------|--------------------------|--------------------------|--------------------------|--|--|--|--|
| Section Times          | 0:54.52 [1]<br>(0:10.46) | 0:44.06 [2]<br>(0:10.02) | 0:34.04 [1]<br>(0:10.89) | 0:23.15 [1]<br>(0:11.34) | 0:11.81 [1]<br>(0:11.81) |  |  |  |  |
| Average Speed [km/h]   | 51.7                     | 72.1                     | 67.1                     | 64.1                     | 61.1                     |  |  |  |  |
| Top Speed [km/h]       | 71.2                     | 72.7                     | 71.1                     | 65.9                     | 64.1                     |  |  |  |  |
| Avg. Dist. to Rail [m] | 8.7                      | 4.0                      | 2.5                      | 5.3                      | 4.8                      |  |  |  |  |
| Avg. Stride Freq. [Hz] | 2.4                      | 2.6                      | 2.5                      | 2.4                      | 2.4                      |  |  |  |  |
| Avg. Stride Length [m] | 6.1                      | 7.7                      | 7.5                      | 7.3                      | 7.1                      |  |  |  |  |