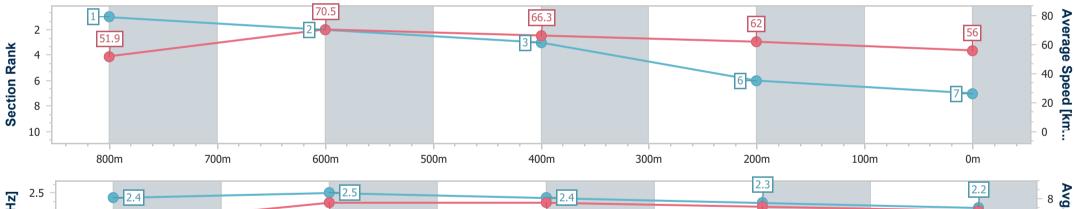

Race 4: KHI Insurance Services Maiden Plate - 950m 17 December 2024 - 15:23

Page 8/8

TRIPLESDATA

Track Rating: Good 4, Weather: Fine, Rail Position: +1m 1050m-300m, +0m Remainder

data processed by

| Section                | Overall                  | 800m                     | 600m                     | 400m                     | 200m                     |  |  |  |  |
|------------------------|--------------------------|--------------------------|--------------------------|--------------------------|--------------------------|--|--|--|--|
| Section Times          | 0:56.22 [7]<br>(0:10.40) | 0:45.82 [1]<br>(0:10.24) | 0:35.58 [2]<br>(0:10.97) | 0:24.61 [3]<br>(0:11.78) | 0:12.83 [6]<br>(0:12.83) |  |  |  |  |
| Average Speed [km/h]   | 51.9                     | 70.5                     | 66.3                     | 62.0                     | 56.0                     |  |  |  |  |
| Top Speed [km/h]       | 70.7                     | 71.1                     | 68.5                     | 63.6                     | 60.9                     |  |  |  |  |
| Avg. Dist. to Rail [m] | 4.5                      | 1.3                      | 1.8                      | 5.4                      | 6.4                      |  |  |  |  |
| Avg. Stride Freq. [Hz] | 2.4                      | 2.5                      | 2.4                      | 2.3                      | 2.2                      |  |  |  |  |
| Avg. Stride Length [m] | 6.1                      | 7.7                      | 7.7                      | 7.4                      | 7.1                      |  |  |  |  |