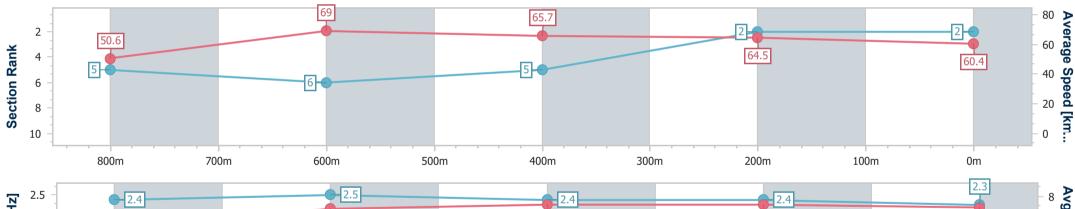

Ladbrokes Cannon Park QLD Professional

Race 4: KHI Insurance Services Maiden Plate - 950m 17 December 2024 - 15:23

Track Rating: Good 4, Weather: Fine, Rail Position: +1m 1050m-300m, +0m Remainder

| Section                | Overall                  | 800m                     | 600m                     | 400m                     | 200m                     |  |  |  |  |
|------------------------|--------------------------|--------------------------|--------------------------|--------------------------|--------------------------|--|--|--|--|
| Section Times          | 0:54.95 [2]<br>(0:10.69) | 0:44.26 [5]<br>(0:10.42) | 0:33.84 [6]<br>(0:10.75) | 0:23.09 [5]<br>(0:11.16) | 0:11.93 [2]<br>(0:11.93) |  |  |  |  |
| Average Speed [km/h]   | 50.6                     | 69.0                     | 65.7                     | 64.5                     | 60.4                     |  |  |  |  |
| Top Speed [km/h]       | 67.6                     | 69.8                     | 70.0                     | 65.8                     | 62.9                     |  |  |  |  |
| Avg. Dist. to Rail [m] | 1.6                      | 3.9                      | 3.3                      | 1.7                      | 2.9                      |  |  |  |  |
| Avg. Stride Freq. [Hz] | 2.4                      | 2.5                      | 2.4                      | 2.4                      | 2.3                      |  |  |  |  |
| Avg. Stride Length [m] | 5.8                      | 7.1                      | 7.4                      | 7.4                      | 7.2                      |  |  |  |  |