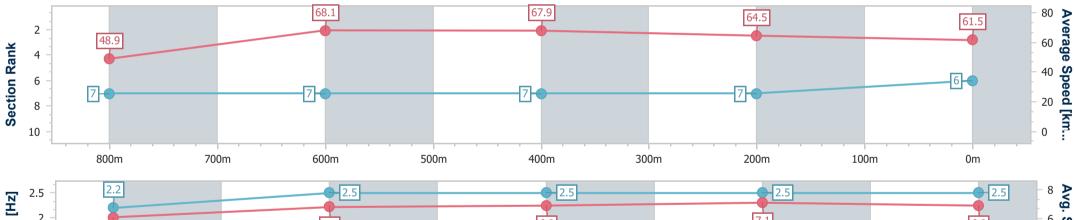

Race 4: KHI Insurance Services Maiden Plate - 950m 17 December 2024 - 15:23

Page 7/8

TRIPLESDATA

Track Rating: Good 4, Weather: Fine, Rail Position: +1m 1050m-300m, +0m Remainder

data processed by

| Section                | Overall                  | 800m                     | 600m                     | 400m                     | 200m                     |  |  |  |  |
|------------------------|--------------------------|--------------------------|--------------------------|--------------------------|--------------------------|--|--|--|--|
| Section Times          | 0:55.41 [6]<br>(0:11.06) | 0:44.35 [7]<br>(0:10.56) | 0:33.79 [7]<br>(0:10.68) | 0:23.11 [7]<br>(0:11.41) | 0:11.70 [7]<br>(0:11.70) |  |  |  |  |
| Average Speed [km/h]   | 48.9                     | 68.1                     | 67.9                     | 64.5                     | 61.5                     |  |  |  |  |
| Top Speed [km/h]       | 66.8                     | 69.5                     | 69.8                     | 65.8                     | 63.8                     |  |  |  |  |
| Avg. Dist. to Rail [m] | 6.5                      | 1.7                      | 1.7                      | 7.6                      | 11.9                     |  |  |  |  |
| Avg. Stride Freq. [Hz] | 2.2                      | 2.5                      | 2.5                      | 2.5                      | 2.5                      |  |  |  |  |
| Avg. Stride Length [m] | 6.1                      | 6.8                      | 6.9                      | 7.1                      | 6.9                      |  |  |  |  |

Race 4: KHI Insurance Services Maiden Plate - 950m 17 December 2024 - 15:23

Page 8/8

TRIPLESDATA

Track Rating: Good 4, Weather: Fine, Rail Position: +1m 1050m-300m, +0m Remainder

data processed by

| Section                | Overall                  | 800m                     | 600m                     | 400m                     | 200m                     |  |  |  |  |
|------------------------|--------------------------|--------------------------|--------------------------|--------------------------|--------------------------|--|--|--|--|
| Section Times          | 0:56.22 [7]<br>(0:10.40) | 0:45.82 [1]<br>(0:10.24) | 0:35.58 [2]<br>(0:10.97) | 0:24.61 [3]<br>(0:11.78) | 0:12.83 [6]<br>(0:12.83) |  |  |  |  |
| Average Speed [km/h]   | 51.9                     | 70.5                     | 66.3                     | 62.0                     | 56.0                     |  |  |  |  |
| Top Speed [km/h]       | 70.7                     | 71.1                     | 68.5                     | 63.6                     | 60.9                     |  |  |  |  |
| Avg. Dist. to Rail [m] | 4.5                      | 1.3                      | 1.8                      | 5.4                      | 6.4                      |  |  |  |  |
| Avg. Stride Freq. [Hz] | 2.4                      | 2.5                      | 2.4                      | 2.3                      | 2.2                      |  |  |  |  |
| Avg. Stride Length [m] | 6.1                      | 7.7                      | 7.7                      | 7.4                      | 7.1                      |  |  |  |  |