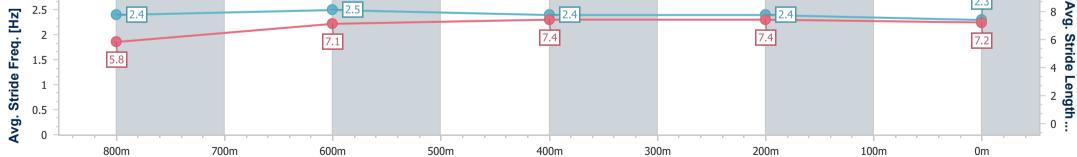

Ladbrokes Cannon Park QLD Professional

Race 4: KHI Insurance Services Maiden Plate - 950m 17 December 2024 - 15:23

Track Rating: Good 4, Weather: Fine, Rail Position: +1m 1050m-300m, +0m Remainder

| Section                | Overall                  | 800m                     | 600m                     | 400m                     | 200m                     |  |  |  |  |
|------------------------|--------------------------|--------------------------|--------------------------|--------------------------|--------------------------|--|--|--|--|
| Section Times          | 0:54.95 [2]<br>(0:10.69) | 0:44.26 [5]<br>(0:10.42) | 0:33.84 [6]<br>(0:10.75) | 0:23.09 [5]<br>(0:11.16) | 0:11.93 [2]<br>(0:11.93) |  |  |  |  |
| Average Speed [km/h]   | 50.6                     | 69.0                     | 65.7                     | 64.5                     | 60.4                     |  |  |  |  |
| Top Speed [km/h]       | 67.6                     | 69.8                     | 70.0                     | 65.8                     | 62.9                     |  |  |  |  |
| Avg. Dist. to Rail [m] | 1.6                      | 3.9                      | 3.3                      | 1.7                      | 2.9                      |  |  |  |  |
| Avg. Stride Freq. [Hz] | 2.4                      | 2.5                      | 2.4                      | 2.4                      | 2.3                      |  |  |  |  |
| Avg. Stride Length [m] | 5.8                      | 7.1                      | 7.4                      | 7.4                      | 7.2                      |  |  |  |  |