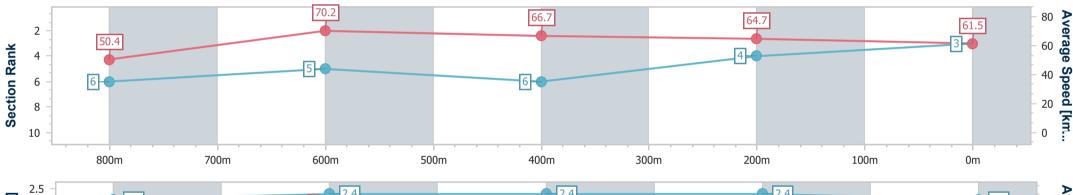

Race 4: KHI Insurance Services Maiden Plate - 950m 17 December 2024 - 15:23

Track Rating: Good 4, Weather: Fine, Rail Position: +1m 1050m-300m, +0m Remainder

| Section                | Overall                  | 800m                     | 600m                     | 400m                     | 200m                     |  |  |  |  |
|------------------------|--------------------------|--------------------------|--------------------------|--------------------------|--------------------------|--|--|--|--|
| Section Times          | 0:54.98 [3]<br>(0:10.70) | 0:44.28 [6]<br>(0:10.30) | 0:33.98 [5]<br>(0:10.97) | 0:23.01 [6]<br>(0:11.28) | 0:11.73 [4]<br>(0:11.73) |  |  |  |  |
| Average Speed [km/h]   | 50.4                     | 70.2                     | 66.7                     | 64.7                     | 61.5                     |  |  |  |  |
| Top Speed [km/h]       | 68.8                     | 71.1                     | 69.9                     | 65.4                     | 64.2                     |  |  |  |  |
| Avg. Dist. to Rail [m] | 2.7                      | 2.2                      | 3.1                      | 4.4                      | 4.9                      |  |  |  |  |
| Avg. Stride Freq. [Hz] | 2.3                      | 2.4                      | 2.4                      | 2.4                      | 2.3                      |  |  |  |  |
| Avg. Stride Length [m] | 6.3                      | 8.0                      | 7.7                      | 7.5                      | 7.2                      |  |  |  |  |