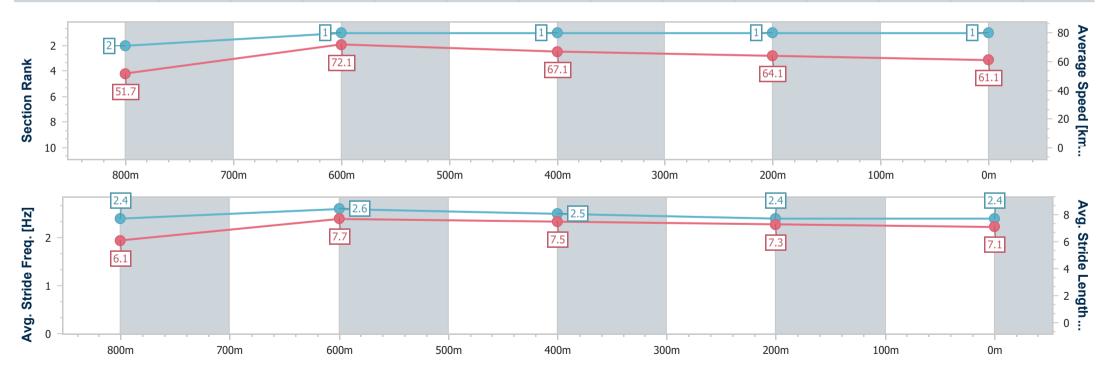

Race 4: KHI Insurance Services Maiden Plate - 950m 17 December 2024 - 15:23

Page 2/8

TRIPLESDATA

Track Rating: Good 4, Weather: Fine, Rail Position: +1m 1050m-300m, +0m Remainder

data processed by

| Section                | Overall                  | 800m                     | 600m                     | 400m                     | 200m                     |  |  |  |  |
|------------------------|--------------------------|--------------------------|--------------------------|--------------------------|--------------------------|--|--|--|--|
| Section Times          | 0:54.52 [1]<br>(0:10.46) | 0:44.06 [2]<br>(0:10.02) | 0:34.04 [1]<br>(0:10.89) | 0:23.15 [1]<br>(0:11.34) | 0:11.81 [1]<br>(0:11.81) |  |  |  |  |
| Average Speed [km/h]   | 51.7                     | 72.1                     | 67.1                     | 64.1                     | 61.1                     |  |  |  |  |
| Top Speed [km/h]       | 71.2                     | 72.7                     | 71.1                     | 65.9                     | 64.1                     |  |  |  |  |
| Avg. Dist. to Rail [m] | 8.7                      | 4.0                      | 2.5                      | 5.3                      | 4.8                      |  |  |  |  |
| Avg. Stride Freq. [Hz] | 2.4                      | 2.6                      | 2.5                      | 2.4                      | 2.4                      |  |  |  |  |
| Avg. Stride Length [m] | 6.1                      | 7.7                      | 7.5                      | 7.3                      | 7.1                      |  |  |  |  |