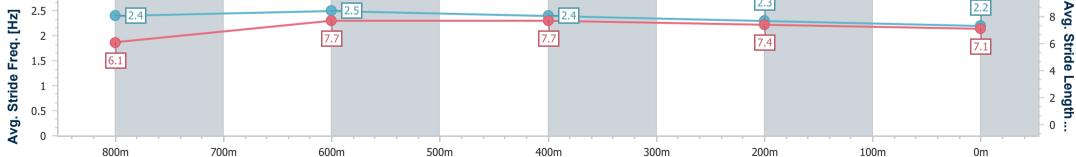

Race 4: KHI Insurance Services Maiden Plate - 950m 17 December 2024 - 15:23

Track Rating: Good 4, Weather: Fine, Rail Position: +1m 1050m-300m, +0m Remainder

| Section                | Overall                  | 800m                     | 600m                     | 400m                     | 200m                     |  |  |  |  |
|------------------------|--------------------------|--------------------------|--------------------------|--------------------------|--------------------------|--|--|--|--|
| Section Times          | 0:54.98 [3]<br>(0:10.70) | 0:44.28 [6]<br>(0:10.30) | 0:33.98 [5]<br>(0:10.97) | 0:23.01 [6]<br>(0:11.28) | 0:11.73 [4]<br>(0:11.73) |  |  |  |  |
| Average Speed [km/h]   | 50.4                     | 70.2                     | 66.7                     | 64.7                     | 61.5                     |  |  |  |  |
| Top Speed [km/h]       | 68.8                     | 71.1                     | 69.9                     | 65.4                     | 64.2                     |  |  |  |  |
| Avg. Dist. to Rail [m] | 2.7                      | 2.2                      | 3.1                      | 4.4                      | 4.9                      |  |  |  |  |
| Avg. Stride Freq. [Hz] | 2.3                      | 2.4                      | 2.4                      | 2.4                      | 2.3                      |  |  |  |  |
| Avg. Stride Length [m] | 6.3                      | 8.0                      | 7.7                      | 7.5                      | 7.2                      |  |  |  |  |