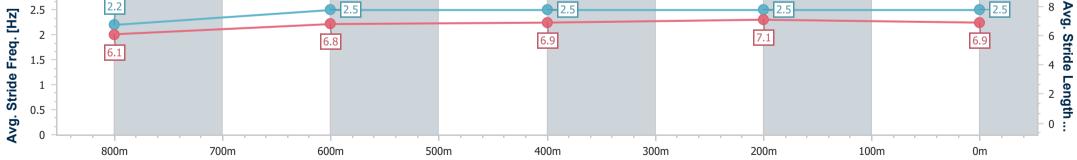

Race 4: KHI Insurance Services Maiden Plate - 950m 17 December 2024 - 15:23

Page 8/8

TRIPLESDATA

Track Rating: Good 4, Weather: Fine, Rail Position: +1m 1050m-300m, +0m Remainder

data processed by

| Section                | Overall                  | 800m                     | 600m                     | 400m                     | 200m                     |  |  |  |  |
|------------------------|--------------------------|--------------------------|--------------------------|--------------------------|--------------------------|--|--|--|--|
| Section Times          | 0:56.22 [7]<br>(0:10.40) | 0:45.82 [1]<br>(0:10.24) | 0:35.58 [2]<br>(0:10.97) | 0:24.61 [3]<br>(0:11.78) | 0:12.83 [6]<br>(0:12.83) |  |  |  |  |
| Average Speed [km/h]   | 51.9                     | 70.5                     | 66.3                     | 62.0                     | 56.0                     |  |  |  |  |
| Top Speed [km/h]       | 70.7                     | 71.1                     | 68.5                     | 63.6                     | 60.9                     |  |  |  |  |
| Avg. Dist. to Rail [m] | 4.5                      | 1.3                      | 1.8                      | 5.4                      | 6.4                      |  |  |  |  |
| Avg. Stride Freq. [Hz] | 2.4                      | 2.5                      | 2.4                      | 2.3                      | 2.2                      |  |  |  |  |
| Avg. Stride Length [m] | 6.1                      | 7.7                      | 7.7                      | 7.4                      | 7.1                      |  |  |  |  |