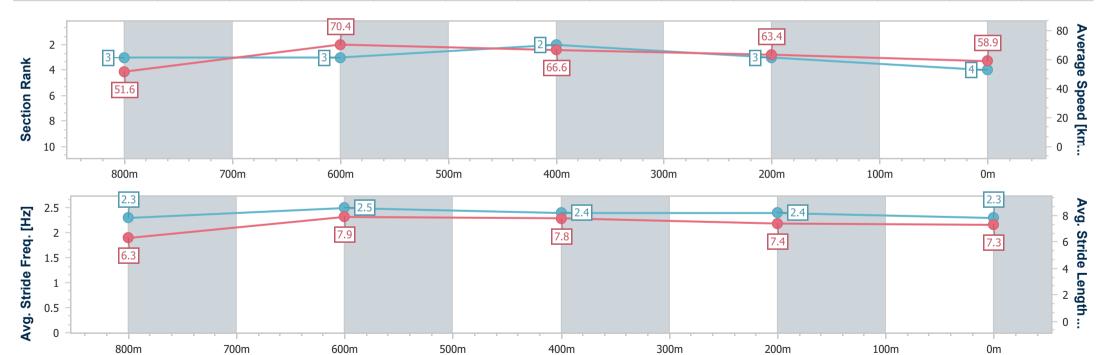

Ladbrokes Cannon Park QLD Professional

Race 4: KHI Insurance Services Maiden Plate - 950m 17 December 2024 - 15:23

Track Rating: Good 4, Weather: Fine, Rail Position: +1m 1050m-300m, +0m Remainder

| Section                | Overall                  | 800m                     | 600m                     | 400m                     | 200m                     |  |  |  |  |
|------------------------|--------------------------|--------------------------|--------------------------|--------------------------|--------------------------|--|--|--|--|
| Section Times          | 0:54.95 [2]<br>(0:10.69) | 0:44.26 [5]<br>(0:10.42) | 0:33.84 [6]<br>(0:10.75) | 0:23.09 [5]<br>(0:11.16) | 0:11.93 [2]<br>(0:11.93) |  |  |  |  |
| Average Speed [km/h]   | 50.6                     | 69.0                     | 65.7                     | 64.5                     | 60.4                     |  |  |  |  |
| Top Speed [km/h]       | 67.6                     | 69.8                     | 70.0                     | 65.8                     | 62.9                     |  |  |  |  |
| Avg. Dist. to Rail [m] | 1.6                      | 3.9                      | 3.3                      | 1.7                      | 2.9                      |  |  |  |  |
| Avg. Stride Freq. [Hz] | 2.4                      | 2.5                      | 2.4                      | 2.4                      | 2.3                      |  |  |  |  |
| Avg. Stride Length [m] | 5.8                      | 7.1                      | 7.4                      | 7.4                      | 7.2                      |  |  |  |  |

Race 4: KHI Insurance Services Maiden Plate - 950m 17 December 2024 - 15:23

Track Rating: Good 4, Weather: Fine, Rail Position: +1m 1050m-300m, +0m Remainder

| Section                | Overall                  | 800m                     | 600m                     | 400m                     | 200m                     |  |  |  |  |
|------------------------|--------------------------|--------------------------|--------------------------|--------------------------|--------------------------|--|--|--|--|
| Section Times          | 0:54.98 [3]<br>(0:10.70) | 0:44.28 [6]<br>(0:10.30) | 0:33.98 [5]<br>(0:10.97) | 0:23.01 [6]<br>(0:11.28) | 0:11.73 [4]<br>(0:11.73) |  |  |  |  |
| Average Speed [km/h]   | 50.4                     | 70.2                     | 66.7                     | 64.7                     | 61.5                     |  |  |  |  |
| Top Speed [km/h]       | 68.8                     | 71.1                     | 69.9                     | 65.4                     | 64.2                     |  |  |  |  |
| Avg. Dist. to Rail [m] | 2.7                      | 2.2                      | 3.1                      | 4.4                      | 4.9                      |  |  |  |  |
| Avg. Stride Freq. [Hz] | 2.3                      | 2.4                      | 2.4                      | 2.4                      | 2.3                      |  |  |  |  |
| Avg. Stride Length [m] | 6.3                      | 8.0                      | 7.7                      | 7.5                      | 7.2                      |  |  |  |  |