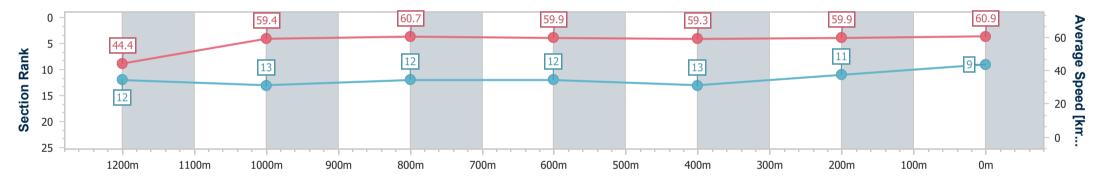

#### Ipswich QLD Professional

Race 5: BARRIER REEF POOLS QTIS Three-Year-Old Maiden Plate - 1350m

18 December 2024 - 16:18 Track Rating: Heavy 8, Weather: Overcast, Rail Position: True

| Section                | Overall                  | 1200m                     | 1000m                     | 800m                      | 600m                      | 400m                      | 200m                      |
|------------------------|--------------------------|---------------------------|---------------------------|---------------------------|---------------------------|---------------------------|---------------------------|
| Section Times          | 1:24.32 [9]<br>(0:12.14) | 1:12.18 [12]<br>(0:12.19) | 0:59.99 [13]<br>(0:11.93) | 0:48.06 [12]<br>(0:12.05) | 0:36.01 [12]<br>(0:12.18) | 0:23.83 [13]<br>(0:12.02) | 0:11.81 [11]<br>(0:11.81) |
| Average Speed [km/h]   | 44.4                     | 59.4                      | 60.7                      | 59.9                      | 59.3                      | 59.9                      | 60.9                      |
| Top Speed [km/h]       | 59.2                     | 60.1                      | 61.6                      | 60.8                      | 59.9                      | 61.1                      | 61.9                      |
| Avg. Dist. to Rail [m] | 13.8                     | 5.9                       | 1.5                       | 0.6                       | 0.6                       | 0.7                       | 2.2                       |
| Avg. Stride Freq. [Hz] | 2.2                      | 2.3                       | 2.3                       | 2.3                       | 2.3                       | 2.3                       | 2.3                       |
| Avg. Stride Length [m] | 5.2                      | 7.2                       | 7.4                       | 7.4                       | 7.3                       | 7.2                       | 7.3                       |