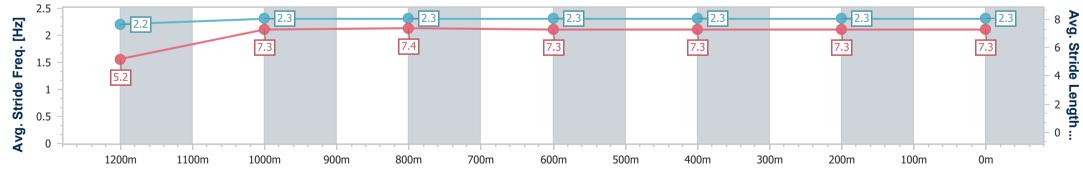

Page 10/18

data processed by

18 December 2024 - 16:18 Track Rating: Heavy 8, Weather: Overcast, Rail Position: True

| Section                | Overall                  | 1200m                    | 1000m                    | 800m                     | 600m                     | 400m                      | 200m                     |  |  |  |
|------------------------|--------------------------|--------------------------|--------------------------|--------------------------|--------------------------|---------------------------|--------------------------|--|--|--|
| Section Times          | 1:23.95 [6]<br>(0:11.80) | 1:12.15 [6]<br>(0:11.94) | 1:00.21 [8]<br>(0:11.92) | 0:48.29 [8]<br>(0:12.12) | 0:36.17 [8]<br>(0:12.30) | 0:23.87 [10]<br>(0:12.04) | 0:11.83 [9]<br>(0:11.83) |  |  |  |
| Average Speed [km/h]   | 45.8                     | 60.3                     | 60.7                     | 59.4                     | 59.0                     | 60.8                      | 61.0                     |  |  |  |
| Top Speed [km/h]       | 61.3                     | 61.4                     | 61.3                     | 60.3                     | 60.4                     | 62.1                      | 62.1                     |  |  |  |
| Avg. Dist. to Rail [m] | 10.5                     | 4.2                      | 0.9                      | 0.5                      | 1.9                      | 4.9                       | 7.7                      |  |  |  |
| Avg. Stride Freq. [Hz] | 2.2                      | 2.3                      | 2.3                      | 2.3                      | 2.3                      | 2.3                       | 2.3                      |  |  |  |
| Avg. Stride Length [m] | 5.2                      | 7.3                      | 7.4                      | 7.3                      | 7.3                      | 7.3                       | 7.3                      |  |  |  |