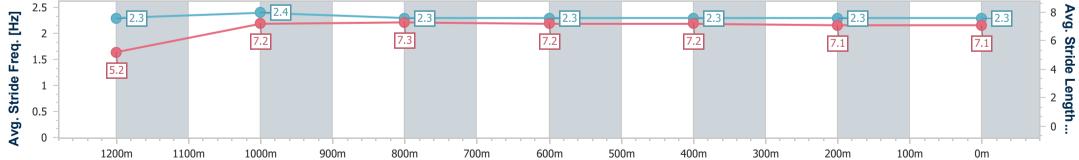

18 December 2024 - 16:18 Track Rating: Heavy 8, Weather: Overcast, Rail Position: True

| Section                | Overall                  | 1200m                    | 1000m                    | 800m                     | 600m                     | 400m                     | 200m                     |
|------------------------|--------------------------|--------------------------|--------------------------|--------------------------|--------------------------|--------------------------|--------------------------|
| Section Times          | 1:24.16 [8]<br>(0:11.60) | 1:12.56 [3]<br>(0:11.84) | 1:00.72 [4]<br>(0:11.96) | 0:48.76 [4]<br>(0:12.17) | 0:36.59 [6]<br>(0:12.21) | 0:24.38 [6]<br>(0:11.96) | 0:12.42 [6]<br>(0:12.42) |
| Average Speed [km/h]   | 46.6                     | 60.9                     | 60.3                     | 59.0                     | 59.1                     | 60.9                     | 58.2                     |
| Top Speed [km/h]       | 63.0                     | 63.0                     | 62.5                     | 60.8                     | 60.8                     | 63.6                     | 61.1                     |
| Avg. Dist. to Rail [m] | 5.8                      | 3.8                      | 0.6                      | 0.6                      | 0.9                      | 4.4                      | 8.0                      |
| Avg. Stride Freq. [Hz] | 2.3                      | 2.3                      | 2.3                      | 2.3                      | 2.3                      | 2.3                      | 2.3                      |
| Avg. Stride Length [m] | 5.2                      | 7.3                      | 7.4                      | 7.3                      | 7.2                      | 7.4                      | 7.0                      |