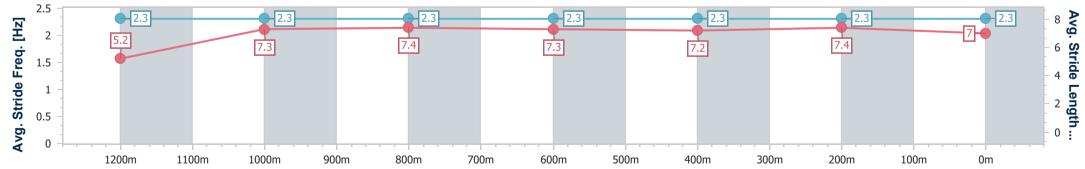

#### Ipswich QLD Professional

Race 5: BARRIER REEF POOLS QTIS Three-Year-Old Maiden Plate - 1350m

18 December 2024 - 16:18 Track Rating: Heavy 8, Weather: Overcast, Rail Position: True

| Section                | Overall                  | 1200m                    | 1000m                    | 800m                     | 600m                     | 400m                     | 200m                     |  |  |  |
|------------------------|--------------------------|--------------------------|--------------------------|--------------------------|--------------------------|--------------------------|--------------------------|--|--|--|
| Section Times          | 1:23.42 [1]<br>(0:12.01) | 1:11.41 [9]<br>(0:11.81) | 0:59.60 [9]<br>(0:11.93) | 0:47.67 [9]<br>(0:12.05) | 0:35.62 [9]<br>(0:12.16) | 0:23.46 [8]<br>(0:11.79) | 0:11.67 [7]<br>(0:11.67) |  |  |  |
| Average Speed [km/h]   | 45.1                     | 60.9                     | 60.5                     | 59.4                     | 59.1                     | 61.5                     | 61.6                     |  |  |  |
| Top Speed [km/h]       | 61.9                     | 62.6                     | 61.5                     | 61.2                     | 60.3                     | 62.9                     | 62.8                     |  |  |  |
| Avg. Dist. to Rail [m] | 9.0                      | 2.4                      | 0.3                      | 1.0                      | 0.4                      | 3.1                      | 5.4                      |  |  |  |
| Avg. Stride Freq. [Hz] | 2.3                      | 2.4                      | 2.3                      | 2.3                      | 2.3                      | 2.4                      | 2.4                      |  |  |  |
| Avg. Stride Length [m] | 5.0                      | 7.1                      | 7.3                      | 7.2                      | 7.1                      | 7.2                      | 7.2                      |  |  |  |