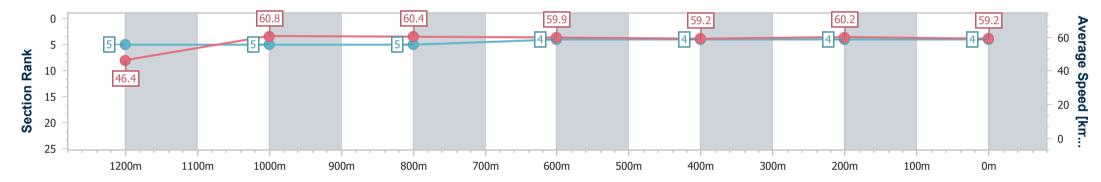

Race 5: BARRIER REEF POOLS QTIS Three-Year-Old Maiden Plate - 1350m 18 December 2024 - 16:18

Page 8/18

Track Rating: Heavy 8, Weather: Overcast, Rail Position: True

data processed by

| Section                | Overall                  | 1200m                    | 1000m                    | 800m                     | 600m                     | 400m                     | 200m                     |
|------------------------|--------------------------|--------------------------|--------------------------|--------------------------|--------------------------|--------------------------|--------------------------|
| Section Times          | 1:23.88 [4]<br>(0:11.61) | 1:12.27 [5]<br>(0:11.86) | 1:00.41 [5]<br>(0:11.95) | 0:48.46 [5]<br>(0:12.09) | 0:36.37 [4]<br>(0:12.17) | 0:24.20 [4]<br>(0:12.01) | 0:12.19 [4]<br>(0:12.19) |
| Average Speed [km/h]   | 46.4                     | 60.8                     | 60.4                     | 59.9                     | 59.2                     | 60.2                     | 59.2                     |
| Top Speed [km/h]       | 61.4                     | 61.7                     | 61.1                     | 60.5                     | 60.5                     | 60.9                     | 60.9                     |
| Avg. Dist. to Rail [m] | 6.6                      | 4.0                      | 1.3                      | 0.6                      | 0.5                      | 2.5                      | 5.0                      |
| Avg. Stride Freq. [Hz] | 2.4                      | 2.4                      | 2.4                      | 2.4                      | 2.4                      | 2.4                      | 2.4                      |
| Avg. Stride Length [m] | 5.0                      | 7.0                      | 7.1                      | 7.1                      | 6.9                      | 6.9                      | 6.9                      |