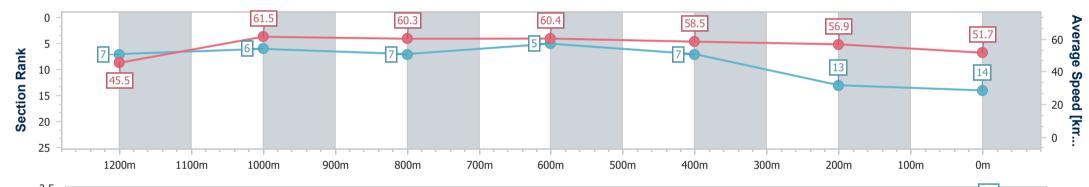

### Ipswich QLD Professional

Race 5: BARRIER REEF POOLS QTIS Three-Year-Old Maiden Plate - 1350m 18 December 2024 - 16:18

Track Rating: Heavy 8, Weather: Overcast, Rail Position: True

| Section                | Overall                   | 1200m                    | 1000m                    | 800m                     | 600m                     | 400m                     | 200m                      |
|------------------------|---------------------------|--------------------------|--------------------------|--------------------------|--------------------------|--------------------------|---------------------------|
| Section Times          | 1:26.62 [14]<br>(0:11.83) | 1:14.79 [7]<br>(0:11.74) | 1:03.05 [6]<br>(0:11.98) | 0:51.07 [7]<br>(0:11.98) | 0:39.09 [5]<br>(0:12.35) | 0:26.74 [7]<br>(0:12.83) | 0:13.91 [13]<br>(0:13.91) |
| Average Speed [km/h]   | 45.5                      | 61.5                     | 60.3                     | 60.4                     | 58.5                     | 56.9                     | 51.7                      |
| Top Speed [km/h]       | 62.6                      | 63.0                     | 61.0                     | 60.8                     | 60.0                     | 58.4                     | 56.3                      |
| Avg. Dist. to Rail [m] | 13.9                      | 4.7                      | 1.3                      | 1.0                      | 1.1                      | 3.4                      | 3.7                       |
| Avg. Stride Freq. [Hz] | 2.2                       | 2.3                      | 2.3                      | 2.3                      | 2.2                      | 2.2                      | 2.1                       |
| Avg. Stride Length [m] | 5.3                       | 7.4                      | 7.4                      | 7.4                      | 7.3                      | 7.2                      | 6.9                       |