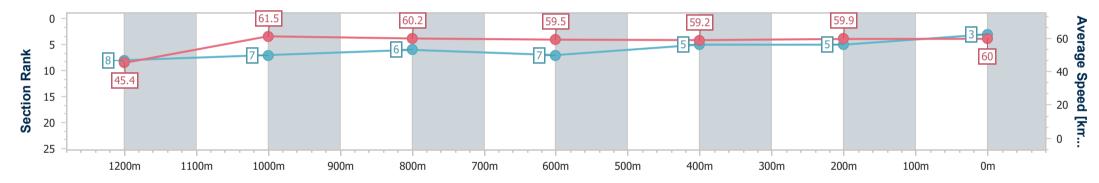

#### Ipswich QLD Professional

Race 5: BARRIER REEF POOLS QTIS Three-Year-Old Maiden Plate - 1350m

18 December 2024 - 16:18 Track Rating: Heavy 8, Weather: Overcast, Rail Position: True

| Section                | Overall                  | 1200m                    | 1000m                    | 800m                     | 600m                     | 400m                     | 200m                     |  |  |  |
|------------------------|--------------------------|--------------------------|--------------------------|--------------------------|--------------------------|--------------------------|--------------------------|--|--|--|
| Section Times          | 1:23.42 [1]<br>(0:12.01) | 1:11.41 [9]<br>(0:11.81) | 0:59.60 [9]<br>(0:11.93) | 0:47.67 [9]<br>(0:12.05) | 0:35.62 [9]<br>(0:12.16) | 0:23.46 [8]<br>(0:11.79) | 0:11.67 [7]<br>(0:11.67) |  |  |  |
| Average Speed [km/h]   | 45.1                     | 60.9                     | 60.5                     | 59.4                     | 59.1                     | 61.5                     | 61.6                     |  |  |  |
| Top Speed [km/h]       | 61.9                     | 62.6                     | 61.5                     | 61.2                     | 60.3                     | 62.9                     | 62.8                     |  |  |  |
| Avg. Dist. to Rail [m] | 9.0                      | 2.4                      | 0.3                      | 1.0                      | 0.4                      | 3.1                      | 5.4                      |  |  |  |
| Avg. Stride Freq. [Hz] | 2.3                      | 2.4                      | 2.3                      | 2.3                      | 2.3                      | 2.4                      | 2.4                      |  |  |  |
| Avg. Stride Length [m] | 5.0                      | 7.1                      | 7.3                      | 7.2                      | 7.1                      | 7.2                      | 7.2                      |  |  |  |