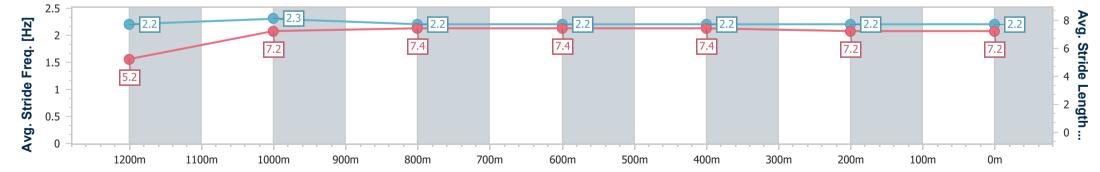

Race 5: BARRIER REEF POOLS QTIS Three-Year-Old Maiden Plate - 1350m

18 December 2024 - 16:18 Track Rating: Heavy 8, Weather: Overcast, Rail Position: True

| Section                | Overall                   | 1200m                     | 1000m                     | 800m                      | 600m                      | 400m                      | 200m                      |  |  |  |
|------------------------|---------------------------|---------------------------|---------------------------|---------------------------|---------------------------|---------------------------|---------------------------|--|--|--|
| Section Times          | 1:25.89 [13]<br>(0:12.08) | 1:13.81 [11]<br>(0:12.19) | 1:01.62 [12]<br>(0:12.15) | 0:49.47 [13]<br>(0:12.08) | 0:37.39 [14]<br>(0:12.26) | 0:25.13 [14]<br>(0:12.31) | 0:12.82 [14]<br>(0:12.82) |  |  |  |
| Average Speed [km/h]   | 44.8                      | 59.0                      | 59.3                      | 59.5                      | 58.7                      | 58.1                      | 56.1                      |  |  |  |
| Top Speed [km/h]       | 59.6                      | 60.1                      | 60.7                      | 60.7                      | 59.0                      | 59.3                      | 59.3                      |  |  |  |
| Avg. Dist. to Rail [m] | 6.0                       | 2.6                       | 0.3                       | 0.3                       | 0.7                       | 0.9                       | 1.0                       |  |  |  |
| Avg. Stride Freq. [Hz] | 2.2                       | 2.3                       | 2.2                       | 2.2                       | 2.2                       | 2.2                       | 2.2                       |  |  |  |
| Avg. Stride Length [m] | 5.2                       | 7.2                       | 7.4                       | 7.4                       | 7.4                       | 7.2                       | 7.2                       |  |  |  |