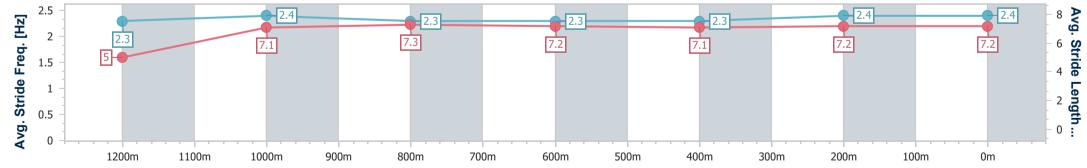

#### Ipswich QLD Professional

Race 5: BARRIER REEF POOLS QTIS Three-Year-Old Maiden Plate - 1350m

18 December 2024 - 16:18 Track Rating: Heavy 8, Weather: Overcast, Rail Position: True

| Section                | Overall                  | 1200m                    | 1000m                    | 800m                     | 600m                     | 400m                     | 200m                     |  |  |  |
|------------------------|--------------------------|--------------------------|--------------------------|--------------------------|--------------------------|--------------------------|--------------------------|--|--|--|
| Section Times          | 1:23.42 [1]<br>(0:12.01) | 1:11.41 [9]<br>(0:11.81) | 0:59.60 [9]<br>(0:11.93) | 0:47.67 [9]<br>(0:12.05) | 0:35.62 [9]<br>(0:12.16) | 0:23.46 [8]<br>(0:11.79) | 0:11.67 [7]<br>(0:11.67) |  |  |  |
| Average Speed [km/h]   | 45.1                     | 60.9                     | 60.5                     | 59.4                     | 59.1                     | 61.5                     | 61.6                     |  |  |  |
| Top Speed [km/h]       | 61.9                     | 62.6                     | 61.5                     | 61.2                     | 60.3                     | 62.9                     | 62.8                     |  |  |  |
| Avg. Dist. to Rail [m] | 9.0                      | 2.4                      | 0.3                      | 1.0                      | 0.4                      | 3.1                      | 5.4                      |  |  |  |
| Avg. Stride Freq. [Hz] | 2.3                      | 2.4                      | 2.3                      | 2.3                      | 2.3                      | 2.4                      | 2.4                      |  |  |  |
| Avg. Stride Length [m] | 5.0                      | 7.1                      | 7.3                      | 7.2                      | 7.1                      | 7.2                      | 7.2                      |  |  |  |