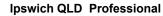

Race 5: BARRIER REEF POOLS QTIS Three-Year-Old Maiden Plate - 1350m

18 December 2024 - 16:18 Track Rating: Heavy 8, Weather: Overcast, Rail Position: True

| Section                | Overall                  | 1200m                    | 1000m                    | 800m                     | 600m                     | 400m                     | 200m                     |
|------------------------|--------------------------|--------------------------|--------------------------|--------------------------|--------------------------|--------------------------|--------------------------|
| Section Times          | 1:24.09 [7]<br>(0:11.60) | 1:12.49 [4]<br>(0:11.60) | 1:00.89 [3]<br>(0:11.93) | 0:48.96 [3]<br>(0:12.16) | 0:36.80 [3]<br>(0:12.17) | 0:24.63 [3]<br>(0:12.23) | 0:12.40 [3]<br>(0:12.40) |
| Average Speed [km/h]   | 46.7                     | 62.2                     | 60.5                     | 59.3                     | 59.1                     | 59.2                     | 58.0                     |
| Top Speed [km/h]       | 63.0                     | 63.7                     | 61.2                     | 60.4                     | 59.7                     | 59.5                     | 59.7                     |
| Avg. Dist. to Rail [m] | 12.4                     | 4.6                      | 1.3                      | 0.7                      | 0.6                      | 1.5                      | 3.2                      |
| Avg. Stride Freq. [Hz] | 2.3                      | 2.4                      | 2.3                      | 2.3                      | 2.3                      | 2.3                      | 2.3                      |
| Avg. Stride Length [m] | 5.2                      | 7.2                      | 7.3                      | 7.2                      | 7.2                      | 7.1                      | 7.1                      |