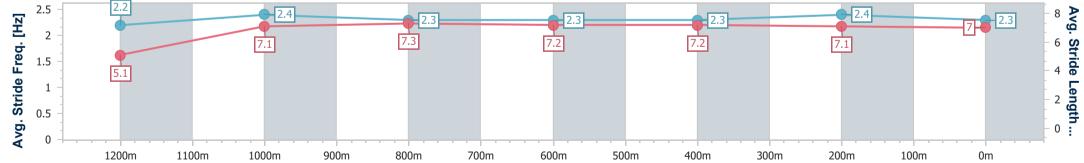

#### Ipswich QLD Professional

Race 5: BARRIER REEF POOLS QTIS Three-Year-Old Maiden Plate - 1350m

18 December 2024 - 16:18 Track Rating: Heavy 8, Weather: Overcast, Rail Position: True

| Section                | Overall                  | 1200m                    | 1000m                    | 800m                     | 600m                     | 400m                     | 200m                     |  |  |  |
|------------------------|--------------------------|--------------------------|--------------------------|--------------------------|--------------------------|--------------------------|--------------------------|--|--|--|
| Section Times          | 1:23.42 [1]<br>(0:12.01) | 1:11.41 [9]<br>(0:11.81) | 0:59.60 [9]<br>(0:11.93) | 0:47.67 [9]<br>(0:12.05) | 0:35.62 [9]<br>(0:12.16) | 0:23.46 [8]<br>(0:11.79) | 0:11.67 [7]<br>(0:11.67) |  |  |  |
| Average Speed [km/h]   | 45.1                     | 60.9                     | 60.5                     | 59.4                     | 59.1                     | 61.5                     | 61.6                     |  |  |  |
| Top Speed [km/h]       | 61.9                     | 62.6                     | 61.5                     | 61.2                     | 60.3                     | 62.9                     | 62.8                     |  |  |  |
| Avg. Dist. to Rail [m] | 9.0                      | 2.4                      | 0.3                      | 1.0                      | 0.4                      | 3.1                      | 5.4                      |  |  |  |
| Avg. Stride Freq. [Hz] | 2.3                      | 2.4                      | 2.3                      | 2.3                      | 2.3                      | 2.4                      | 2.4                      |  |  |  |
| Avg. Stride Length [m] | 5.0                      | 7.1                      | 7.3                      | 7.2                      | 7.1                      | 7.2                      | 7.2                      |  |  |  |