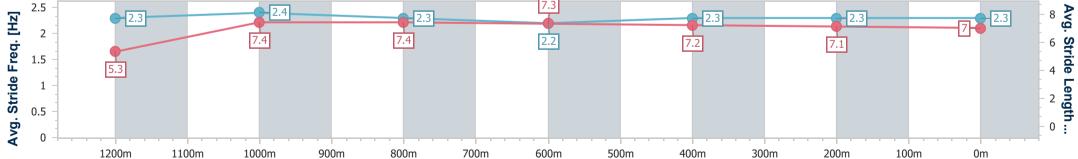

18 December 2024 - 16:18 Track Rating: Heavy 8, Weather: Overcast, Rail Position: True

| Section                | Overall                  | 1200m                    | 1000m                    | 800m                     | 600m                     | 400m                     | 200m                     |
|------------------------|--------------------------|--------------------------|--------------------------|--------------------------|--------------------------|--------------------------|--------------------------|
| Section Times          | 1:23.65 [2]<br>(0:11.46) | 1:12.19 [2]<br>(0:11.51) | 1:00.68 [1]<br>(0:11.81) | 0:48.87 [1]<br>(0:12.22) | 0:36.65 [1]<br>(0:12.15) | 0:24.50 [2]<br>(0:12.23) | 0:12.27 [2]<br>(0:12.27) |
| Average Speed [km/h]   | 47.2                     | 62.9                     | 61.1                     | 58.7                     | 59.5                     | 58.8                     | 58.7                     |
| Top Speed [km/h]       | 63.7                     | 63.6                     | 62.3                     | 60.3                     | 60.8                     | 60.7                     | 59.6                     |
| Avg. Dist. to Rail [m] | 15.7                     | 4.7                      | 0.7                      | 0.2                      | 0.5                      | 0.5                      | 1.2                      |
| Avg. Stride Freq. [Hz] | 2.3                      | 2.4                      | 2.3                      | 2.2                      | 2.3                      | 2.3                      | 2.3                      |
| Avg. Stride Length [m] | 5.3                      | 7.4                      | 7.4                      | 7.3                      | 7.2                      | 7.1                      | 7.0                      |