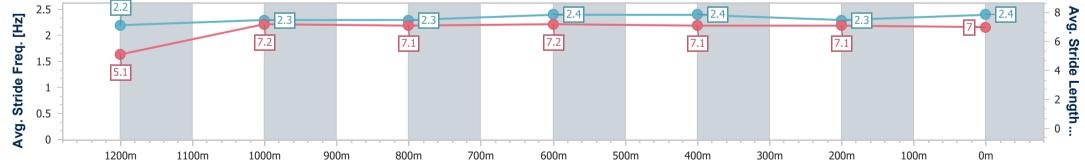

18 December 2024 - 16:18 Track Rating: Heavy 8, Weather: Overcast, Rail Position: True

| Section                | Overall                  | 1200m                    | 1000m                    | 800m                     | 600m                     | 400m                     | 200m                     |
|------------------------|--------------------------|--------------------------|--------------------------|--------------------------|--------------------------|--------------------------|--------------------------|
| Section Times          | 1:23.65 [2]<br>(0:11.46) | 1:12.19 [2]<br>(0:11.51) | 1:00.68 [1]<br>(0:11.81) | 0:48.87 [1]<br>(0:12.22) | 0:36.65 [1]<br>(0:12.15) | 0:24.50 [2]<br>(0:12.23) | 0:12.27 [2]<br>(0:12.27) |
| Average Speed [km/h]   | 47.2                     | 62.9                     | 61.1                     | 58.7                     | 59.5                     | 58.8                     | 58.7                     |
| Top Speed [km/h]       | 63.7                     | 63.6                     | 62.3                     | 60.3                     | 60.8                     | 60.7                     | 59.6                     |
| Avg. Dist. to Rail [m] | 15.7                     | 4.7                      | 0.7                      | 0.2                      | 0.5                      | 0.5                      | 1.2                      |
| Avg. Stride Freq. [Hz] | 2.3                      | 2.4                      | 2.3                      | 2.2                      | 2.3                      | 2.3                      | 2.3                      |
| Avg. Stride Length [m] | 5.3                      | 7.4                      | 7.4                      | 7.3                      | 7.2                      | 7.1                      | 7.0                      |