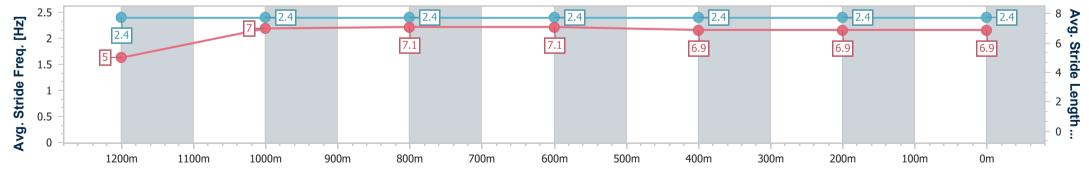

Race 5: BARRIER REEF POOLS QTIS Three-Year-Old Maiden Plate - 1350m 18 December 2024 - 16:18

Page 8/18

Track Rating: Heavy 8, Weather: Overcast, Rail Position: True

data processed by

| Section                | Overall                  | 1200m                    | 1000m                    | 800m                     | 600m                     | 400m                     | 200m                     |
|------------------------|--------------------------|--------------------------|--------------------------|--------------------------|--------------------------|--------------------------|--------------------------|
| Section Times          | 1:23.88 [4]<br>(0:11.61) | 1:12.27 [5]<br>(0:11.86) | 1:00.41 [5]<br>(0:11.95) | 0:48.46 [5]<br>(0:12.09) | 0:36.37 [4]<br>(0:12.17) | 0:24.20 [4]<br>(0:12.01) | 0:12.19 [4]<br>(0:12.19) |
| Average Speed [km/h]   | 46.4                     | 60.8                     | 60.4                     | 59.9                     | 59.2                     | 60.2                     | 59.2                     |
| Top Speed [km/h]       | 61.4                     | 61.7                     | 61.1                     | 60.5                     | 60.5                     | 60.9                     | 60.9                     |
| Avg. Dist. to Rail [m] | 6.6                      | 4.0                      | 1.3                      | 0.6                      | 0.5                      | 2.5                      | 5.0                      |
| Avg. Stride Freq. [Hz] | 2.4                      | 2.4                      | 2.4                      | 2.4                      | 2.4                      | 2.4                      | 2.4                      |
| Avg. Stride Length [m] | 5.0                      | 7.0                      | 7.1                      | 7.1                      | 6.9                      | 6.9                      | 6.9                      |