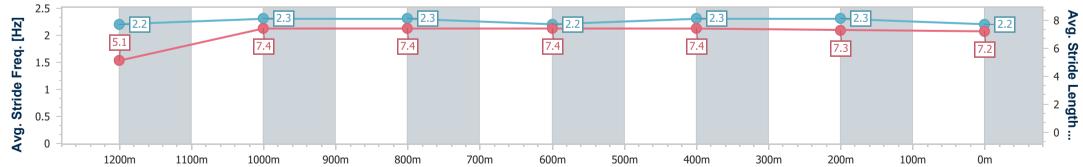

Page 15/18

data processed by

18 December 2024 - 16:18 Track Rating: Heavy 8, Weather: Overcast, Rail Position: True

| Section                | Overall                   | 1200m                     | 1000m                     | 800m                      | 600m                      | 400m                      | 200m                      |
|------------------------|---------------------------|---------------------------|---------------------------|---------------------------|---------------------------|---------------------------|---------------------------|
| Section Times          | 1:24.46 [11]<br>(0:12.07) | 1:12.39 [10]<br>(0:11.98) | 1:00.41 [10]<br>(0:11.83) | 0:48.58 [10]<br>(0:12.10) | 0:36.48 [10]<br>(0:12.18) | 0:24.30 [11]<br>(0:12.04) | 0:12.26 [10]<br>(0:12.26) |
| Average Speed [km/h]   | 44.7                      | 60.4                      | 61.0                      | 59.6                      | 59.3                      | 60.1                      | 58.7                      |
| Top Speed [km/h]       | 60.5                      | 62.0                      | 61.8                      | 60.7                      | 60.7                      | 60.8                      | 59.6                      |
| Avg. Dist. to Rail [m] | 11.9                      | 5.3                       | 1.3                       | 0.6                       | 0.8                       | 1.3                       | 4.9                       |
| Avg. Stride Freq. [Hz] | 2.2                       | 2.4                       | 2.3                       | 2.3                       | 2.3                       | 2.4                       | 2.3                       |
| Avg. Stride Length [m] | 5.1                       | 7.1                       | 7.3                       | 7.2                       | 7.2                       | 7.1                       | 7.0                       |