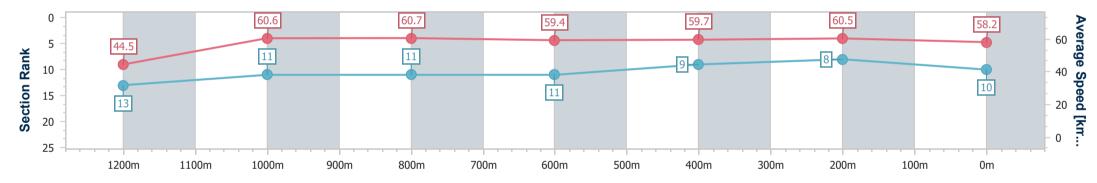

Page 15/18

data processed by

18 December 2024 - 16:18 Track Rating: Heavy 8, Weather: Overcast, Rail Position: True

| Section                | Overall                   | 1200m                     | 1000m                     | 800m                      | 600m                      | 400m                      | 200m                      |
|------------------------|---------------------------|---------------------------|---------------------------|---------------------------|---------------------------|---------------------------|---------------------------|
| Section Times          | 1:24.46 [11]<br>(0:12.07) | 1:12.39 [10]<br>(0:11.98) | 1:00.41 [10]<br>(0:11.83) | 0:48.58 [10]<br>(0:12.10) | 0:36.48 [10]<br>(0:12.18) | 0:24.30 [11]<br>(0:12.04) | 0:12.26 [10]<br>(0:12.26) |
| Average Speed [km/h]   | 44.7                      | 60.4                      | 61.0                      | 59.6                      | 59.3                      | 60.1                      | 58.7                      |
| Top Speed [km/h]       | 60.5                      | 62.0                      | 61.8                      | 60.7                      | 60.7                      | 60.8                      | 59.6                      |
| Avg. Dist. to Rail [m] | 11.9                      | 5.3                       | 1.3                       | 0.6                       | 0.8                       | 1.3                       | 4.9                       |
| Avg. Stride Freq. [Hz] | 2.2                       | 2.4                       | 2.3                       | 2.3                       | 2.3                       | 2.4                       | 2.3                       |
| Avg. Stride Length [m] | 5.1                       | 7.1                       | 7.3                       | 7.2                       | 7.2                       | 7.1                       | 7.0                       |