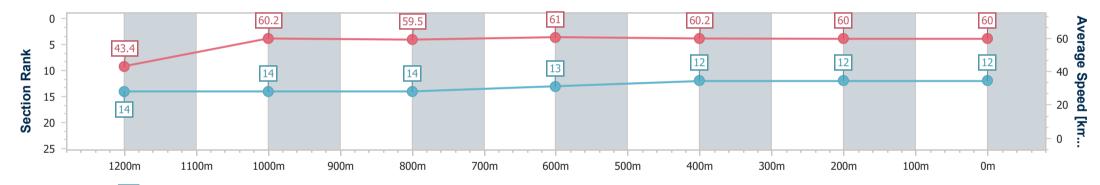

Page 16/18

data processed by

18 December 2024 - 16:18 Track Rating: Heavy 8, Weather: Overcast, Rail Position: True

| Section                | Overall                   | 1200m                     | 1000m                     | 800m                      | 600m                      | 400m                      | 200m                      |
|------------------------|---------------------------|---------------------------|---------------------------|---------------------------|---------------------------|---------------------------|---------------------------|
| Section Times          | 1:24.61 [12]<br>(0:12.46) | 1:12.15 [14]<br>(0:11.99) | 1:00.16 [14]<br>(0:12.09) | 0:48.07 [14]<br>(0:11.87) | 0:36.20 [13]<br>(0:12.06) | 0:24.14 [12]<br>(0:12.15) | 0:11.99 [12]<br>(0:11.99) |
| Average Speed [km/h]   | 43.4                      | 60.2                      | 59.5                      | 61.0                      | 60.2                      | 60.0                      | 60.0                      |
| Top Speed [km/h]       | 60.5                      | 62.7                      | 61.6                      | 61.7                      | 60.8                      | 60.6                      | 60.5                      |
| Avg. Dist. to Rail [m] | 7.5                       | 3.2                       | 0.8                       | 1.1                       | 2.0                       | 3.9                       | 8.0                       |
| Avg. Stride Freq. [Hz] | 2.2                       | 2.3                       | 2.3                       | 2.4                       | 2.4                       | 2.3                       | 2.4                       |
| Avg. Stride Length [m] | ] 5.1                     | 7.2                       | 7.1                       | 7.2                       | 7.1                       | 7.1                       | 7.0                       |