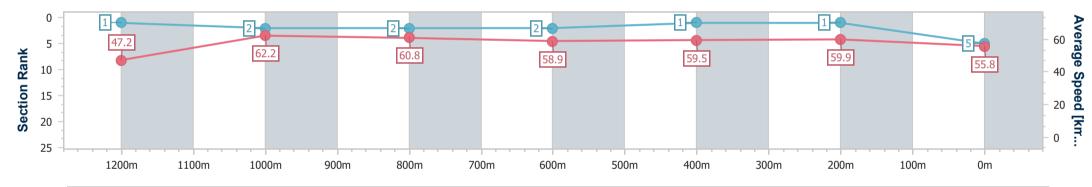

Page 9/18

18 December 2024 - 16:18 Track Rating: Heavy 8, Weather: Overcast, Rail Position: True

data processed by

| Section                | Overall                  | 1200m                    | 1000m                    | 800m                     | 600m                     | 400m                     | 200m                     |
|------------------------|--------------------------|--------------------------|--------------------------|--------------------------|--------------------------|--------------------------|--------------------------|
| Section Times          | 1:23.93 [5]<br>(0:11.45) | 1:12.48 [1]<br>(0:11.54) | 1:00.94 [2]<br>(0:11.81) | 0:49.13 [2]<br>(0:12.21) | 0:36.92 [2]<br>(0:12.03) | 0:24.89 [1]<br>(0:12.02) | 0:12.87 [1]<br>(0:12.87) |
| Average Speed [km/h]   | 47.2                     | 62.2                     | 60.8                     | 58.9                     | 59.5                     | 59.9                     | 55.8                     |
| Top Speed [km/h]       | 62.7                     | 62.9                     | 62.1                     | 60.1                     | 61.4                     | 62.1                     | 59.3                     |
| Avg. Dist. to Rail [m] | 7.2                      | 2.9                      | 0.8                      | 1.2                      | 1.0                      | 0.7                      | 0.7                      |
| Avg. Stride Freq. [Hz] | 2.4                      | 2.4                      | 2.4                      | 2.3                      | 2.4                      | 2.4                      | 2.4                      |
| Avg. Stride Length [m] | 5.1                      | 7.1                      | 7.1                      | 7.1                      | 7.0                      | 6.8                      | 6.6                      |