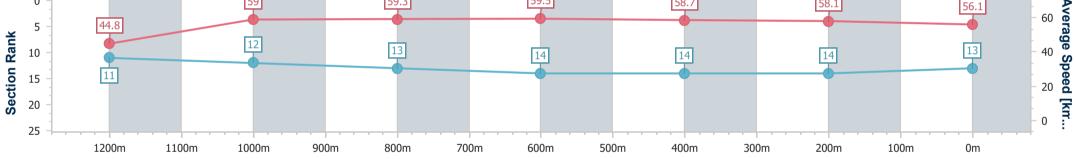

Race 5: BARRIER REEF POOLS QTIS Three-Year-Old Maiden Plate - 1350m

18 December 2024 - 16:18 Track Rating: Heavy 8, Weather: Overcast, Rail Position: True

| Section                | Overall                   | 1200m                     | 1000m                     | 800m                      | 600m                      | 400m                      | 200m                      |  |  |  |
|------------------------|---------------------------|---------------------------|---------------------------|---------------------------|---------------------------|---------------------------|---------------------------|--|--|--|
| Section Times          | 1:25.89 [13]<br>(0:12.08) | 1:13.81 [11]<br>(0:12.19) | 1:01.62 [12]<br>(0:12.15) | 0:49.47 [13]<br>(0:12.08) | 0:37.39 [14]<br>(0:12.26) | 0:25.13 [14]<br>(0:12.31) | 0:12.82 [14]<br>(0:12.82) |  |  |  |
| Average Speed [km/h]   | 44.8                      | 59.0                      | 59.3                      | 59.5                      | 58.7                      | 58.1                      | 56.1                      |  |  |  |
| Top Speed [km/h]       | 59.6                      | 60.1                      | 60.7                      | 60.7                      | 59.0                      | 59.3                      | 59.3                      |  |  |  |
| Avg. Dist. to Rail [m] | 6.0                       | 2.6                       | 0.3                       | 0.3                       | 0.7                       | 0.9                       | 1.0                       |  |  |  |
| Avg. Stride Freq. [Hz] | 2.2                       | 2.3                       | 2.2                       | 2.2                       | 2.2                       | 2.2                       | 2.2                       |  |  |  |
| Avg. Stride Length [m] | 5.2                       | 7.2                       | 7.4                       | 7.4                       | 7.4                       | 7.2                       | 7.2                       |  |  |  |