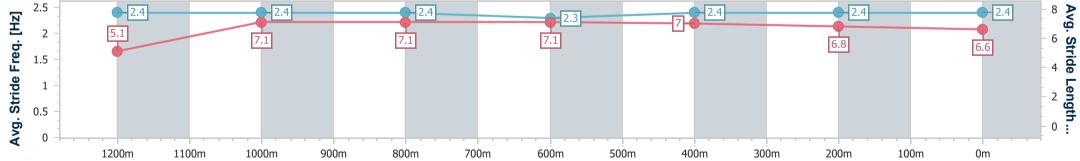

#### Ipswich QLD Professional

Race 5: BARRIER REEF POOLS QTIS Three-Year-Old Maiden Plate - 1350m

18 December 2024 - 16:18 Track Rating: Heavy 8, Weather: Overcast, Rail Position: True

| Section                | Overall                  | 1200m                    | 1000m                    | 800m                     | 600m                     | 400m                     | 200m                     |  |  |  |
|------------------------|--------------------------|--------------------------|--------------------------|--------------------------|--------------------------|--------------------------|--------------------------|--|--|--|
| Section Times          | 1:23.42 [1]<br>(0:12.01) | 1:11.41 [9]<br>(0:11.81) | 0:59.60 [9]<br>(0:11.93) | 0:47.67 [9]<br>(0:12.05) | 0:35.62 [9]<br>(0:12.16) | 0:23.46 [8]<br>(0:11.79) | 0:11.67 [7]<br>(0:11.67) |  |  |  |
| Average Speed [km/h]   | 45.1                     | 60.9                     | 60.5                     | 59.4                     | 59.1                     | 61.5                     | 61.6                     |  |  |  |
| Top Speed [km/h]       | 61.9                     | 62.6                     | 61.5                     | 61.2                     | 60.3                     | 62.9                     | 62.8                     |  |  |  |
| Avg. Dist. to Rail [m] | 9.0                      | 2.4                      | 0.3                      | 1.0                      | 0.4                      | 3.1                      | 5.4                      |  |  |  |
| Avg. Stride Freq. [Hz] | 2.3                      | 2.4                      | 2.3                      | 2.3                      | 2.3                      | 2.4                      | 2.4                      |  |  |  |
| Avg. Stride Length [m] | 5.0                      | 7.1                      | 7.3                      | 7.2                      | 7.1                      | 7.2                      | 7.2                      |  |  |  |