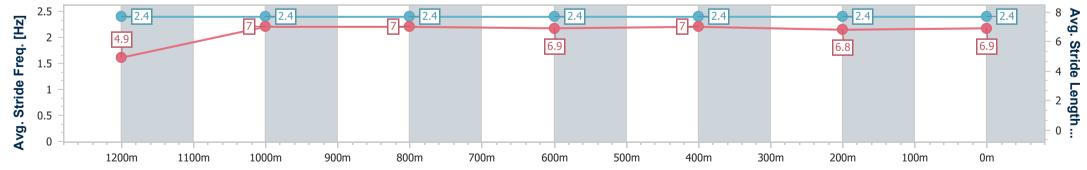

RACING

Race 5: BARRIER REEF POOLS QTIS Three-Year-Old Maiden Plate - 1350m

18 December 2024 - 16:18 Track Rating: Heavy 8, Weather: Overcast, Rail Position: True

| Section                | Overall                  | 1200m                    | 1000m                    | 800m                     | 600m                     | 400m                     | 200m                     |  |
|------------------------|--------------------------|--------------------------|--------------------------|--------------------------|--------------------------|--------------------------|--------------------------|--|
| Section Times          | 1:23.70 [3]<br>(0:11.83) | 1:11.87 [8]<br>(0:11.76) | 1:00.11 [7]<br>(0:11.95) | 0:48.16 [6]<br>(0:12.03) | 0:36.13 [7]<br>(0:12.14) | 0:23.99 [5]<br>(0:12.02) | 0:11.97 [5]<br>(0:11.97) |  |
| Average Speed [km/h]   | 45.4                     | 61.5                     | 60.2                     | 59.5                     | 59.2                     | 59.9                     | 60.0                     |  |
| Top Speed [km/h]       | 60.8                     | 62.2                     | 61.3                     | 61.6                     | 60.0                     | 60.5                     | 60.8                     |  |
| Avg. Dist. to Rail [m] | 8.8                      | 3.6                      | 0.5                      | 0.7                      | 0.8                      | 0.7                      | 0.6                      |  |
| Avg. Stride Freq. [Hz] | 2.4                      | 2.4                      | 2.4                      | 2.4                      | 2.4                      | 2.4                      | 2.4                      |  |
| Avg. Stride Length [m] | 4.9                      | 7.0                      | 7.0                      | 6.9                      | 7.0                      | 6.8                      | 6.9                      |  |