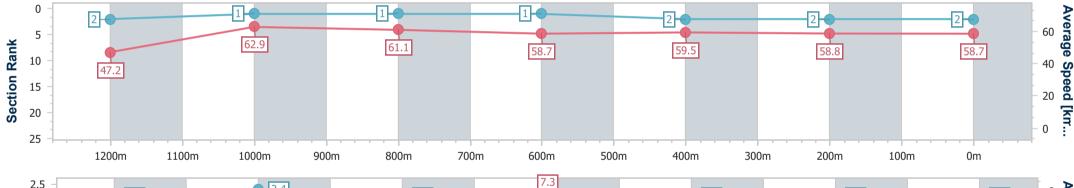

18 December 2024 - 16:18 Track Rating: Heavy 8, Weather: Overcast, Rail Position: True

| Section                | Overall                  | 1200m                    | 1000m                    | 800m                     | 600m                     | 400m                     | 200m                     |
|------------------------|--------------------------|--------------------------|--------------------------|--------------------------|--------------------------|--------------------------|--------------------------|
| Section Times          | 1:23.65 [2]<br>(0:11.46) | 1:12.19 [2]<br>(0:11.51) | 1:00.68 [1]<br>(0:11.81) | 0:48.87 [1]<br>(0:12.22) | 0:36.65 [1]<br>(0:12.15) | 0:24.50 [2]<br>(0:12.23) | 0:12.27 [2]<br>(0:12.27) |
| Average Speed [km/h]   | 47.2                     | 62.9                     | 61.1                     | 58.7                     | 59.5                     | 58.8                     | 58.7                     |
| Top Speed [km/h]       | 63.7                     | 63.6                     | 62.3                     | 60.3                     | 60.8                     | 60.7                     | 59.6                     |
| Avg. Dist. to Rail [m] | 15.7                     | 4.7                      | 0.7                      | 0.2                      | 0.5                      | 0.5                      | 1.2                      |
| Avg. Stride Freq. [Hz] | 2.3                      | 2.4                      | 2.3                      | 2.2                      | 2.3                      | 2.3                      | 2.3                      |
| Avg. Stride Length [m] | 5.3                      | 7.4                      | 7.4                      | 7.3                      | 7.2                      | 7.1                      | 7.0                      |