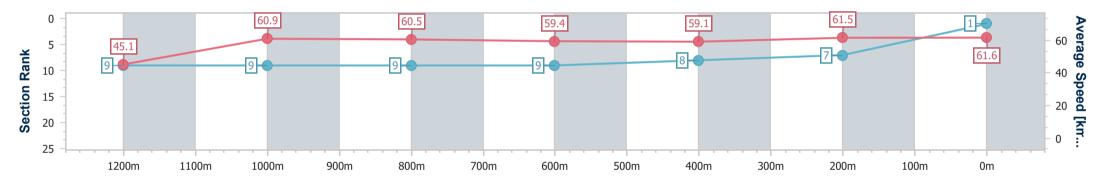

#### Ipswich QLD Professional

Race 5: BARRIER REEF POOLS QTIS Three-Year-Old Maiden Plate - 1350m

18 December 2024 - 16:18 Track Rating: Heavy 8, Weather: Overcast, Rail Position: True

| Section                | Overall                  | 1200m                    | 1000m                    | 800m                     | 600m                     | 400m                     | 200m                     |  |  |  |
|------------------------|--------------------------|--------------------------|--------------------------|--------------------------|--------------------------|--------------------------|--------------------------|--|--|--|
| Section Times          | 1:23.42 [1]<br>(0:12.01) | 1:11.41 [9]<br>(0:11.81) | 0:59.60 [9]<br>(0:11.93) | 0:47.67 [9]<br>(0:12.05) | 0:35.62 [9]<br>(0:12.16) | 0:23.46 [8]<br>(0:11.79) | 0:11.67 [7]<br>(0:11.67) |  |  |  |
| Average Speed [km/h]   | 45.1                     | 60.9                     | 60.5                     | 59.4                     | 59.1                     | 61.5                     | 61.6                     |  |  |  |
| Top Speed [km/h]       | 61.9                     | 62.6                     | 61.5                     | 61.2                     | 60.3                     | 62.9                     | 62.8                     |  |  |  |
| Avg. Dist. to Rail [m] | 9.0                      | 2.4                      | 0.3                      | 1.0                      | 0.4                      | 3.1                      | 5.4                      |  |  |  |
| Avg. Stride Freq. [Hz] | 2.3                      | 2.4                      | 2.3                      | 2.3                      | 2.3                      | 2.4                      | 2.4                      |  |  |  |
| Avg. Stride Length [m] | 5.0                      | 7.1                      | 7.3                      | 7.2                      | 7.1                      | 7.2                      | 7.2                      |  |  |  |