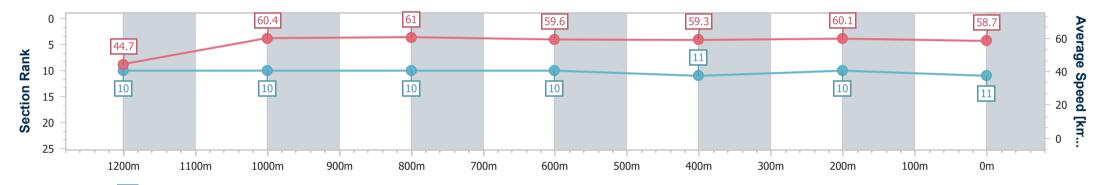

Race 5: BARRIER REEF POOLS QTIS Three-Year-Old Maiden Plate - 1350m 18 December 2024 - 16:18

Track Rating: Heavy 8, Weather: Overcast, Rail Position: True

| Section                | Overall                   | 1200m                     | 1000m                     | 800m                      | 600m                      | 400m                     | 200m                     |
|------------------------|---------------------------|---------------------------|---------------------------|---------------------------|---------------------------|--------------------------|--------------------------|
| Section Times          | 1:24.35 [10]<br>(0:12.21) | 1:12.14 [13]<br>(0:11.90) | 1:00.24 [11]<br>(0:11.88) | 0:48.36 [11]<br>(0:12.07) | 0:36.29 [11]<br>(0:12.02) | 0:24.27 [9]<br>(0:11.89) | 0:12.38 [8]<br>(0:12.38) |
| Average Speed [km/h]   | 44.5                      | 60.6                      | 60.7                      | 59.4                      | 59.7                      | 60.5                     | 58.2                     |
| Top Speed [km/h]       | 61.6                      | 63.2                      | 62.3                      | 60.8                      | 60.9                      | 61.2                     | 59.9                     |
| Avg. Dist. to Rail [m] | 12.6                      | 3.5                       | 0.4                       | 0.5                       | 0.7                       | 1.2                      | 4.6                      |
| Avg. Stride Freq. [Hz] | 2.2                       | 2.3                       | 2.3                       | 2.2                       | 2.3                       | 2.3                      | 2.2                      |
| Avg. Stride Length [m] | 5.1                       | 7.4                       | 7.4                       | 7.4                       | 7.4                       | 7.3                      | 7.2                      |