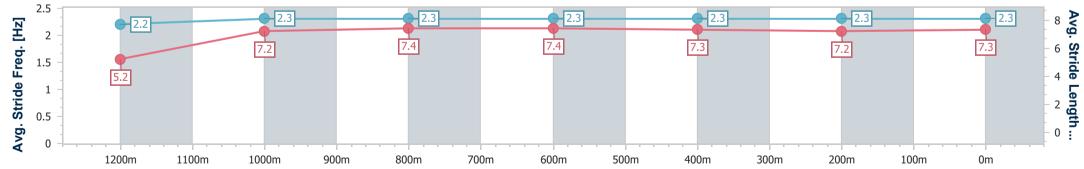

18 December 2024 - 16:18 Track Rating: Heavy 8, Weather: Overcast, Rail Position: True

| Section                | Overall                  | 1200m                    | 1000m                    | 800m                     | 600m                     | 400m                     | 200m                     |
|------------------------|--------------------------|--------------------------|--------------------------|--------------------------|--------------------------|--------------------------|--------------------------|
| Section Times          | 1:23.65 [2]<br>(0:11.46) | 1:12.19 [2]<br>(0:11.51) | 1:00.68 [1]<br>(0:11.81) | 0:48.87 [1]<br>(0:12.22) | 0:36.65 [1]<br>(0:12.15) | 0:24.50 [2]<br>(0:12.23) | 0:12.27 [2]<br>(0:12.27) |
| Average Speed [km/h]   | 47.2                     | 62.9                     | 61.1                     | 58.7                     | 59.5                     | 58.8                     | 58.7                     |
| Top Speed [km/h]       | 63.7                     | 63.6                     | 62.3                     | 60.3                     | 60.8                     | 60.7                     | 59.6                     |
| Avg. Dist. to Rail [m] | 15.7                     | 4.7                      | 0.7                      | 0.2                      | 0.5                      | 0.5                      | 1.2                      |
| Avg. Stride Freq. [Hz] | 2.3                      | 2.4                      | 2.3                      | 2.2                      | 2.3                      | 2.3                      | 2.3                      |
| Avg. Stride Length [m] | 5.3                      | 7.4                      | 7.4                      | 7.3                      | 7.2                      | 7.1                      | 7.0                      |