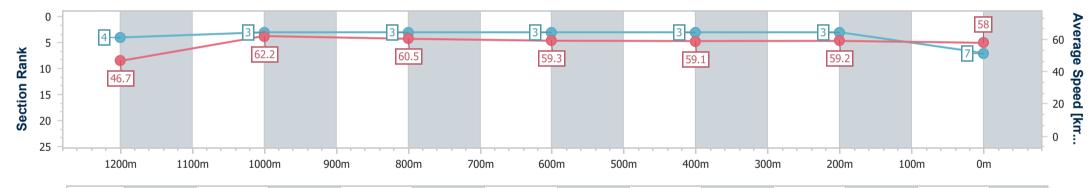

Race 5: BARRIER REEF POOLS QTIS Three-Year-Old Maiden Plate - 1350m

18 December 2024 - 16:18 Track Rating: Heavy 8, Weather: Overcast, Rail Position: True

| Section                | Overall                  | 1200m                    | 1000m                    | 800m                     | 600m                     | 400m                     | 200m                     |
|------------------------|--------------------------|--------------------------|--------------------------|--------------------------|--------------------------|--------------------------|--------------------------|
| Section Times          | 1:24.09 [7]<br>(0:11.60) | 1:12.49 [4]<br>(0:11.60) | 1:00.89 [3]<br>(0:11.93) | 0:48.96 [3]<br>(0:12.16) | 0:36.80 [3]<br>(0:12.17) | 0:24.63 [3]<br>(0:12.23) | 0:12.40 [3]<br>(0:12.40) |
| Average Speed [km/h]   | 46.7                     | 62.2                     | 60.5                     | 59.3                     | 59.1                     | 59.2                     | 58.0                     |
| Top Speed [km/h]       | 63.0                     | 63.7                     | 61.2                     | 60.4                     | 59.7                     | 59.5                     | 59.7                     |
| Avg. Dist. to Rail [m] | 12.4                     | 4.6                      | 1.3                      | 0.7                      | 0.6                      | 1.5                      | 3.2                      |
| Avg. Stride Freq. [Hz] | 2.3                      | 2.4                      | 2.3                      | 2.3                      | 2.3                      | 2.3                      | 2.3                      |
| Avg. Stride Length [m] | 5.2                      | 7.2                      | 7.3                      | 7.2                      | 7.2                      | 7.1                      | 7.1                      |