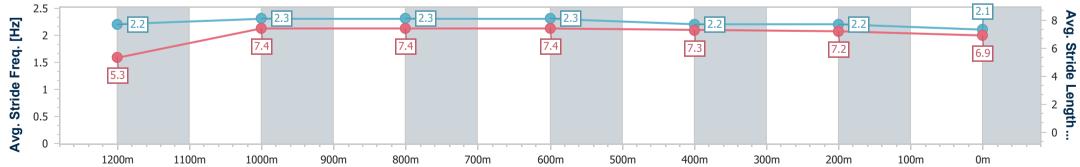

### Ipswich QLD Professional

Race 5: BARRIER REEF POOLS QTIS Three-Year-Old Maiden Plate - 1350m 18 December 2024 - 16:18

Track Rating: Heavy 8, Weather: Overcast, Rail Position: True

| Section                | Overall                   | 1200m                    | 1000m                    | 800m                     | 600m                     | 400m                     | 200m                      |
|------------------------|---------------------------|--------------------------|--------------------------|--------------------------|--------------------------|--------------------------|---------------------------|
| Section Times          | 1:26.62 [14]<br>(0:11.83) | 1:14.79 [7]<br>(0:11.74) | 1:03.05 [6]<br>(0:11.98) | 0:51.07 [7]<br>(0:11.98) | 0:39.09 [5]<br>(0:12.35) | 0:26.74 [7]<br>(0:12.83) | 0:13.91 [13]<br>(0:13.91) |
| Average Speed [km/h]   | 45.5                      | 61.5                     | 60.3                     | 60.4                     | 58.5                     | 56.9                     | 51.7                      |
| Top Speed [km/h]       | 62.6                      | 63.0                     | 61.0                     | 60.8                     | 60.0                     | 58.4                     | 56.3                      |
| Avg. Dist. to Rail [m] | 13.9                      | 4.7                      | 1.3                      | 1.0                      | 1.1                      | 3.4                      | 3.7                       |
| Avg. Stride Freq. [Hz] | 2.2                       | 2.3                      | 2.3                      | 2.3                      | 2.2                      | 2.2                      | 2.1                       |
| Avg. Stride Length [m] | 5.3                       | 7.4                      | 7.4                      | 7.4                      | 7.3                      | 7.2                      | 6.9                       |