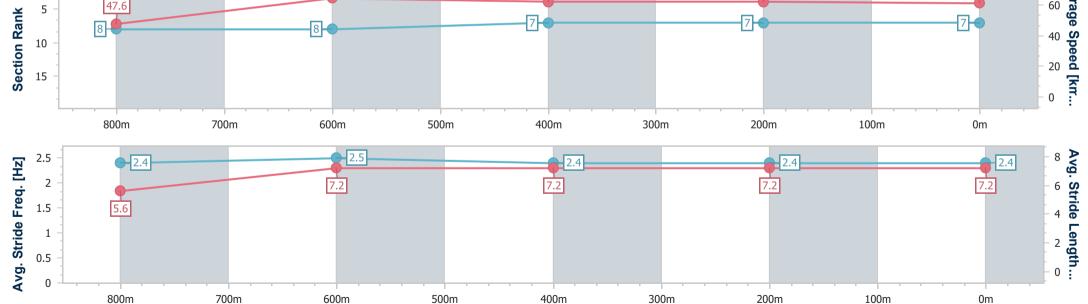

Report Created: Sat 21 December 2024 16:45 GMT+10

[] Ranking at each section and finish

-:--- No data available at this section

NA No data available

Page 8/13

| Horse/Jockey Name              | Missing Boundaries |
|--------------------------------|--------------------|
| Final Rank                     | 7                  |
| Fastest Section Time (Section) | 0:10.98 (800m)     |
| Top Speed [km/h] (Section)     | 67.4 (800m)        |
| Race State                     | Finished           |

Race 1: LAWRENCE & HANSON Maiden Handicap - 1000m

21 December 2024 - 16:26

Track Rating: Good 4, Weather: Fine, Rail Position: +3m Entire

| Section                | Overall                  | 800m                     | 600m                     | 400m                     | 200m                     |      |      |      |              |
|------------------------|--------------------------|--------------------------|--------------------------|--------------------------|--------------------------|------|------|------|--------------|
| Section Times          | 1:00.91 [7]<br>(0:14.96) | 0:45.95 [8]<br>(0:10.98) | 0:34.97 [8]<br>(0:11.58) | 0:23.39 [7]<br>(0:11.65) | 0:11.74 [7]<br>(0:11.74) |      |      |      |              |
| Average Speed [km/h]   | 47.6                     | 64.5                     | 62.3                     | 62.3                     | 61.2                     |      |      |      |              |
| Top Speed [km/h]       | 67.1                     | 67.4                     | 63.6                     | 64.1                     | 61.6                     |      |      |      |              |
| Avg. Dist. to Rail [m] | 3.2                      | 3.4                      | 0.9                      | 2.1                      | 1.4                      |      |      |      |              |
| Avg. Stride Freq. [Hz] | 2.4                      | 2.5                      | 2.4                      | 2.4                      | 2.4                      |      |      |      |              |
| Avg. Stride Length [m] | 5.6                      | 7.2                      | 7.2                      | 7.2                      | 7.2                      |      |      |      |              |
|                        |                          |                          |                          |                          |                          |      |      |      | 00           |
| 0 -                    |                          |                          | 64.5                     |                          |                          | 62.3 | 62.3 | 61.2 | - 80         |
| <b>Yus</b> 5 - 47.6    |                          |                          |                          |                          |                          | 7    | 7    | 7    | - 60<br>- 40 |
| <b>E</b> 10            |                          |                          | 8                        |                          |                          |      |      |      | - 40         |