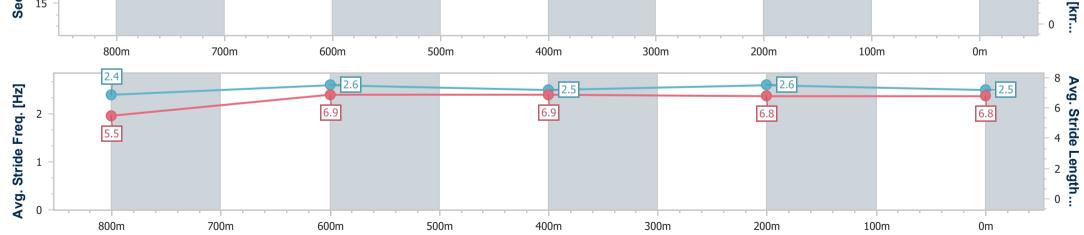

## Horse/Jockey Name Just Never Enough Final Rank 11 Fastest Section Time (Section) Top Speed [km/h] (Section) Race State Just Never Enough 0:11.05 (800m) Finished

### Toowoomba QLD Professional

Race 1: LAWRENCE & HANSON Maiden Handicap - 1000m

21 December 2024 - 16:26

Track Rating: Good 4, Weather: Fine, Rail Position: +3m Entire

| Top Speed [km/h] 65.3 67.3     | 0] 0:34.79 [10] 0:23.14 [10] (0:11.60)<br>62.6 62.7<br>64.6 63.8 |  |
|--------------------------------|------------------------------------------------------------------|--|
| Top Speed [km/h] 65.3 67.3     |                                                                  |  |
|                                | 64.6 63.8                                                        |  |
|                                |                                                                  |  |
| Avg. Dist. to Rail [m] 3.6 1.3 | 2.5 2.3                                                          |  |
| Avg. Stride Freq. [Hz] 2.4 2.6 | 2.5 2.6                                                          |  |
| Avg. Stride Length [m] 5.5 6.9 | 6.9 6.8                                                          |  |