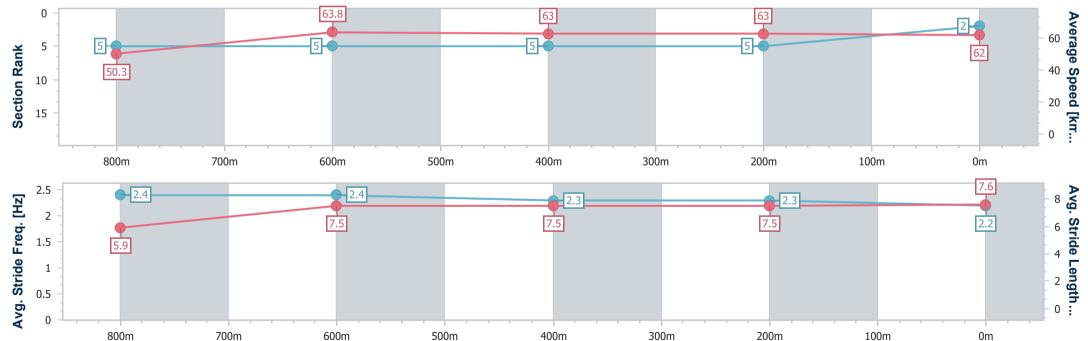

### Toowoomba QLD Professional

Race 1: LAWRENCE & HANSON Maiden Handicap - 1000m

21 December 2024 - 16:26

Track Rating: Good 4, Weather: Fine, Rail Position: +3m Entire

| Castian                | Overall                  | 200                      | C00                      | 400                      | 200                      |
|------------------------|--------------------------|--------------------------|--------------------------|--------------------------|--------------------------|
| Section                | Overall                  | 800m                     | 600m                     | 400m                     | 200m                     |
| Section Times          | 1:00.43 [3]<br>(0:14.62) | 0:45.81 [6]<br>(0:11.20) | 0:34.61 [6]<br>(0:11.50) | 0:23.11 [6]<br>(0:11.52) | 0:11.59 [6]<br>(0:11.59) |
| Average Speed [km/h]   | 49.3                     | 63.9                     | 62.2                     | 62.5                     | 62.3                     |
| Top Speed [km/h]       | 66.2                     | 65.6                     | 63.8                     | 64.4                     | 62.8                     |
| Avg. Dist. to Rail [m] | 3.4                      | 1.7                      | 1.3                      | 0.9                      | 1.8                      |
| Avg. Stride Freq. [Hz] | 2.5                      | 2.4                      | 2.4                      | 2.5                      | 2.5                      |
| Avg. Stride Length [m] | 5.5                      | 7.2                      | 7.2                      | 7.0                      | 7.0                      |

Report Created: Sat 21 December 2024 16:45 GMT+10

[] Ranking at each section and finish

-:--- No data available at this section

NA No data available

Page 5/13