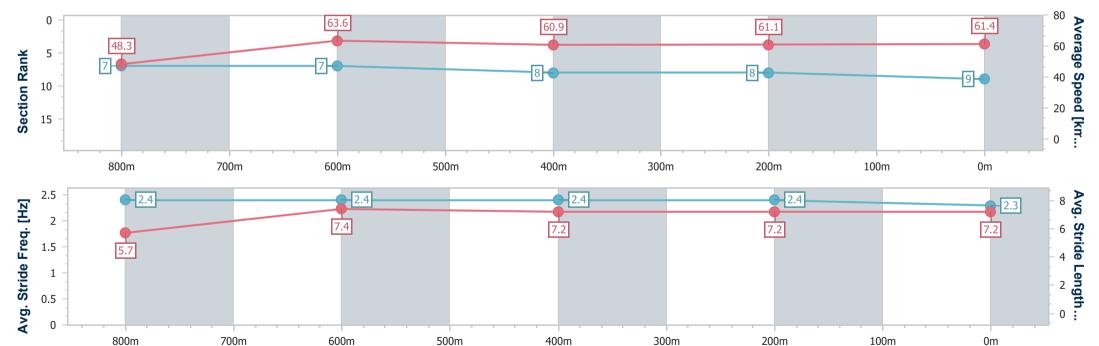

## Horse/Jockey Name Want To Be Proud Final Rank 9 Fastest Section Time (Section) 0:11.12 (800m) Top Speed [km/h] (Section) 66.0 (800m) Race State Finished

### Toowoomba QLD Professional

Race 1: LAWRENCE & HANSON Maiden Handicap - 1000m

21 December 2024 - 16:26

Track Rating: Good 4, Weather: Fine, Rail Position: +3m Entire

| Section                | Overall                  | 800m                     | 600m                     | 400m                     | 200m                     |
|------------------------|--------------------------|--------------------------|--------------------------|--------------------------|--------------------------|
| Section Times          | 1:01.02 [9]<br>(0:14.72) | 0:46.30 [7]<br>(0:11.12) | 0:35.18 [7]<br>(0:11.69) | 0:23.49 [8]<br>(0:11.79) | 0:11.70 [8]<br>(0:11.70) |
| Average Speed [km/h]   | 48.3                     | 63.6                     | 60.9                     | 61.1                     | 61.4                     |
| Top Speed [km/h]       | 65.8                     | 66.0                     | 63.0                     | 61.8                     | 62.2                     |
| Avg. Dist. to Rail [m] | 4.1                      | 4.5                      | 2.5                      | 0.4                      | 1.1                      |
| Avg. Stride Freq. [Hz] | 2.4                      | 2.4                      | 2.4                      | 2.4                      | 2.3                      |
| Avg. Stride Length [m] | 5.7                      | 7.4                      | 7.2                      | 7.2                      | 7.2                      |