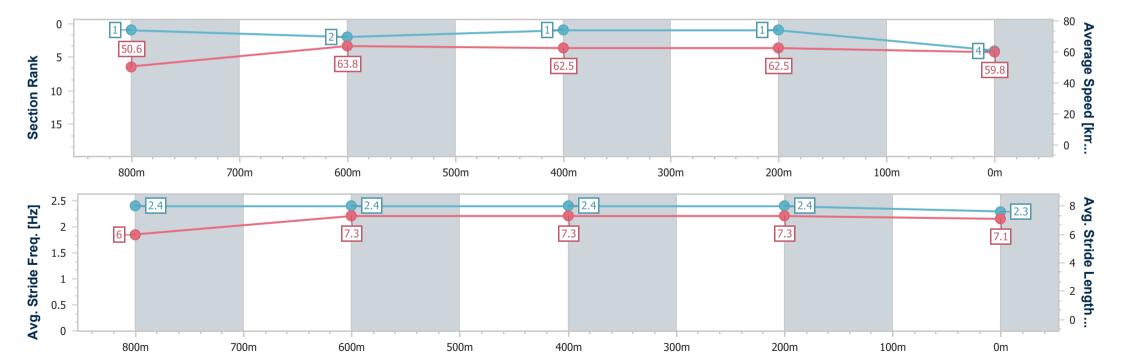

# Horse/Jockey Name For The Brave Final Rank 4 Fastest Section Time (Section) 0:11.21 (800m) Top Speed [km/h] (Section) 66.8 (Overall) Race State Finished

### Toowoomba QLD Professional

Race 1: LAWRENCE & HANSON Maiden Handicap - 1000m

21 December 2024 - 16:26

Track Rating: Good 4, Weather: Fine, Rail Position: +3m Entire

| Section                | Overall                  | 800m                     | 600m                     | 400m                     | 200m                     |
|------------------------|--------------------------|--------------------------|--------------------------|--------------------------|--------------------------|
| Section Times          | 1:00.47 [4]<br>(0:14.14) | 0:46.33 [1]<br>(0:11.21) | 0:35.12 [2]<br>(0:11.51) | 0:23.61 [1]<br>(0:11.58) | 0:12.03 [1]<br>(0:12.03) |
| Average Speed [km/h]   | 50.6                     | 63.8                     | 62.5                     | 62.5                     | 59.8                     |
| Top Speed [km/h]       | 66.8                     | 65.0                     | 64.0                     | 62.8                     | 61.5                     |
| Avg. Dist. to Rail [m] | 1.7                      | 1.5                      | 0.3                      | 1.1                      | 1.2                      |
| Avg. Stride Freq. [Hz] | 2.4                      | 2.4                      | 2.4                      | 2.4                      | 2.3                      |
| Avg. Stride Length [m] | 6.0                      | 7.3                      | 7.3                      | 7.3                      | 7.1                      |