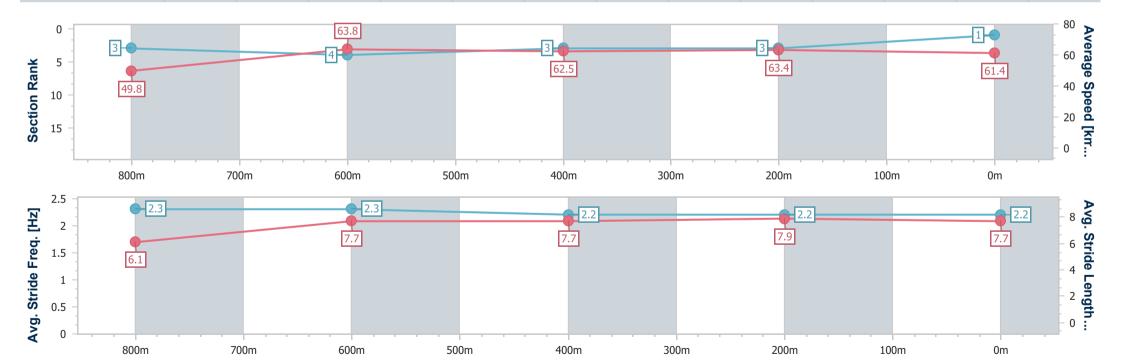

### Toowoomba QLD Professional

Race 1: LAWRENCE & HANSON Maiden Handicap - 1000m

21 December 2024 - 16:26

Track Rating: Good 4, Weather: Fine, Rail Position: +3m Entire

| Section                | Overall                  | 800m                     | 600m                     | 400                      |                          |  |  |  |  |
|------------------------|--------------------------|--------------------------|--------------------------|--------------------------|--------------------------|--|--|--|--|
|                        |                          | 000111                   | 000111                   | 400m                     | 200m                     |  |  |  |  |
| Section Times          | 1:00.42 [2]<br>(0:14.44) | 0:45.98 [5]<br>(0:11.35) | 0:34.63 [5]<br>(0:11.48) | 0:23.15 [5]<br>(0:11.50) | 0:11.65 [5]<br>(0:11.65) |  |  |  |  |
| Average Speed [km/h]   | 50.3                     | 63.8                     | 63.0                     | 63.0                     | 62.0                     |  |  |  |  |
| Top Speed [km/h]       | 65.1                     | 64.5                     | 64.5                     | 63.6                     | 63.0                     |  |  |  |  |
| Avg. Dist. to Rail [m] | 5.8                      | 1.7                      | 1.0                      | 1.9                      | 1.8                      |  |  |  |  |
| Avg. Stride Freq. [Hz] | 2.4                      | 2.4                      | 2.3                      | 2.3                      | 2.2                      |  |  |  |  |
| Avg. Stride Length [m] | 5.9                      | 7.5                      | 7.5                      | 7.5                      | 7.6                      |  |  |  |  |

Report Created: Sat 21 December 2024 16:45 GMT+10

[] Ranking at each section and finish

-:--- No data available at this section

NA No data available

Page 4/13