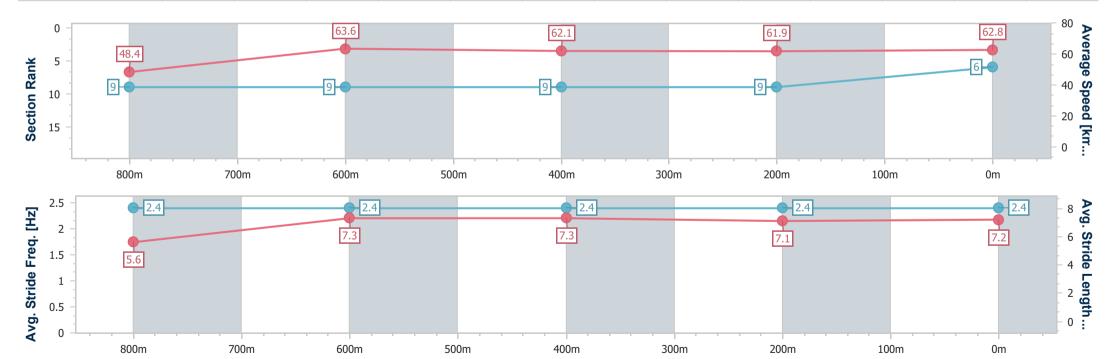

## Horse/Jockey Name Final Rank Fastest Section Time (Section) Top Speed [km/h] (Section) Race State Shalzer 6 0:11.27 (800m) Finished

### Toowoomba QLD Professional

Race 1: LAWRENCE & HANSON Maiden Handicap - 1000m

21 December 2024 - 16:26

Track Rating: Good 4, Weather: Fine, Rail Position: +3m Entire

| Section                | Overall                  | 800m                     | 600m                     | 400m                     | 200m                     |
|------------------------|--------------------------|--------------------------|--------------------------|--------------------------|--------------------------|
| Section Times          | 1:00.88 [6]<br>(0:14.98) | 0:45.90 [9]<br>(0:11.27) | 0:34.63 [9]<br>(0:11.49) | 0:23.14 [9]<br>(0:11.67) | 0:11.47 [9]<br>(0:11.47) |
| Average Speed [km/h]   | 48.4                     | 63.6                     | 62.1                     | 61.9                     | 62.8                     |
| Top Speed [km/h]       | 66.0                     | 66.1                     | 65.1                     | 63.8                     | 63.9                     |
| Avg. Dist. to Rail [m] | 4.6                      | 0.8                      | 2.0                      | 1.6                      | 2.1                      |
| Avg. Stride Freq. [Hz] | 2.4                      | 2.4                      | 2.4                      | 2.4                      | 2.4                      |
| Avg. Stride Length [m] | 5.6                      | 7.3                      | 7.3                      | 7.1                      | 7.2                      |