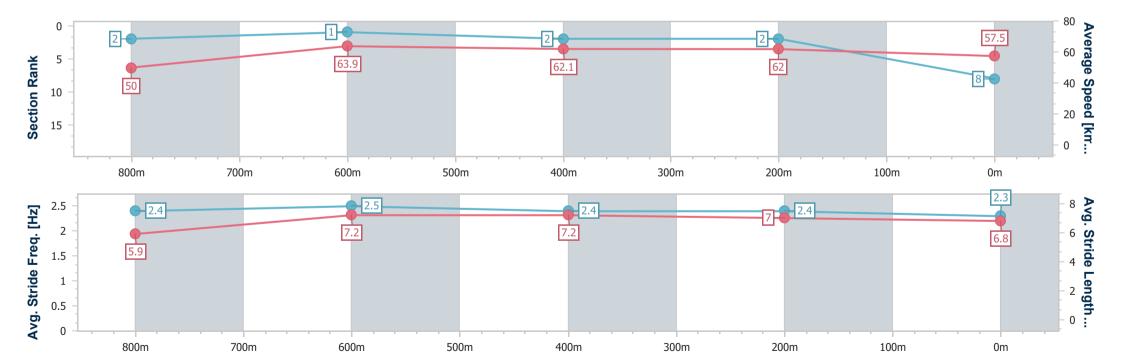

# Horse/Jockey Name For The Brave Final Rank 4 Fastest Section Time (Section) 0:11.21 (800m) Top Speed [km/h] (Section) 66.8 (Overall) Race State Finished

### Toowoomba QLD Professional

Race 1: LAWRENCE & HANSON Maiden Handicap - 1000m

21 December 2024 - 16:26

Track Rating: Good 4, Weather: Fine, Rail Position: +3m Entire

| Section                | Overall                  | 800m                     | 600m                     | 400m                     | 200m                     |
|------------------------|--------------------------|--------------------------|--------------------------|--------------------------|--------------------------|
| Section Times          | 1:00.47 [4]<br>(0:14.14) | 0:46.33 [1]<br>(0:11.21) | 0:35.12 [2]<br>(0:11.51) | 0:23.61 [1]<br>(0:11.58) | 0:12.03 [1]<br>(0:12.03) |
| Average Speed [km/h]   | 50.6                     | 63.8                     | 62.5                     | 62.5                     | 59.8                     |
| Top Speed [km/h]       | 66.8                     | 65.0                     | 64.0                     | 62.8                     | 61.5                     |
| Avg. Dist. to Rail [m] | 1.7                      | 1.5                      | 0.3                      | 1.1                      | 1.2                      |
| Avg. Stride Freq. [Hz] | 2.4                      | 2.4                      | 2.4                      | 2.4                      | 2.3                      |
| Avg. Stride Length [m] | 6.0                      | 7.3                      | 7.3                      | 7.3                      | 7.1                      |