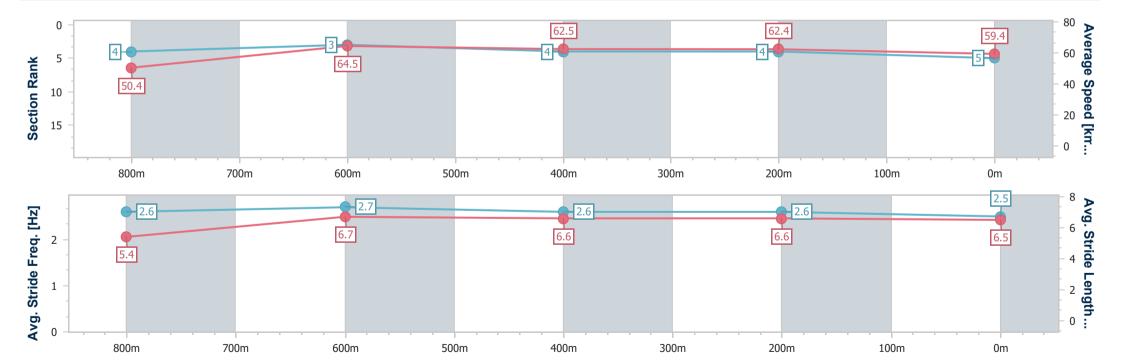

Report Created: Sat 21 December 2024 16:45 GMT+10

[] Ranking at each section and finish

-:--- No data available at this section

NA No data available

Page 6/13

| Horse/Jockey Name              | Addictive Piranha |
|--------------------------------|-------------------|
| Final Rank                     | 5                 |
| Fastest Section Time (Section) | 0:11.18 (800m)    |
| Top Speed [km/h] (Section)     | 67.3 (800m)       |
| Race State                     | Finished          |

Race 1: LAWRENCE & HANSON Maiden Handicap - 1000m

21 December 2024 - 16:26

Track Rating: Good 4, Weather: Fine, Rail Position: +3m Entire

| Section                | Overall                  | 800m                     | 600m                     | 400m                     | 200m                     |
|------------------------|--------------------------|--------------------------|--------------------------|--------------------------|--------------------------|
| Section Times          | 1:00.71 [5]<br>(0:14.39) | 0:46.32 [4]<br>(0:11.18) | 0:35.14 [3]<br>(0:11.54) | 0:23.60 [4]<br>(0:11.53) | 0:12.07 [4]<br>(0:12.07) |
| Average Speed [km/h]   | 50.4                     | 64.5                     | 62.5                     | 62.4                     | 59.4                     |
| Top Speed [km/h]       | 67.1                     | 67.3                     | 63.1                     | 63.6                     | 62.4                     |
| Avg. Dist. to Rail [m] | 3.2                      | 0.8                      | 0.4                      | 0.6                      | 2.0                      |
| Avg. Stride Freq. [Hz] | 2.6                      | 2.7                      | 2.6                      | 2.6                      | 2.5                      |
| Avg. Stride Length [m] | 5.4                      | 6.7                      | 6.6                      | 6.6                      | 6.5                      |