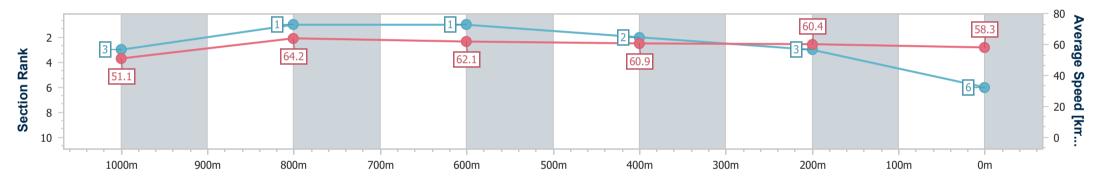

Race 3: EMPIRE OF JAPAN - STANDING @ HOPETOUN FARM BENCHMARK 60 Handicap - 1200m

21 December 2024 - 17:38 Track Rating: Good 3, Weather: Fine, Rail Position: +3m Entire

| Section                | Overall                  | 1000m                    | 800m                     | 600m                     | 400m                     | 200m                     |  |  |  |  |
|------------------------|--------------------------|--------------------------|--------------------------|--------------------------|--------------------------|--------------------------|--|--|--|--|
| Section Times          | 1:13.37 [6]<br>(0:14.13) | 0:59.24 [3]<br>(0:11.31) | 0:47.93 [1]<br>(0:11.68) | 0:36.25 [1]<br>(0:11.97) | 0:24.28 [2]<br>(0:11.95) | 0:12.33 [3]<br>(0:12.33) |  |  |  |  |
| Average Speed [km/h]   | 51.1                     | 64.2                     | 62.1                     | 60.9                     | 60.4                     | 58.3                     |  |  |  |  |
| Top Speed [km/h]       | 65.2                     | 65.6                     | 63.7                     | 62.2                     | 60.8                     | 60.1                     |  |  |  |  |
| Avg. Dist. to Rail [m] | 3.7                      | 2.7                      | 2.5                      | 2.0                      | 0.9                      | 1.0                      |  |  |  |  |
| Avg. Stride Freq. [Hz] | 2.4                      | 2.4                      | 2.4                      | 2.4                      | 2.3                      | 2.3                      |  |  |  |  |
| Avg. Stride Length [m] | 6.1                      | 7.4                      | 7.3                      | 7.2                      | 7.2                      | 7.1                      |  |  |  |  |