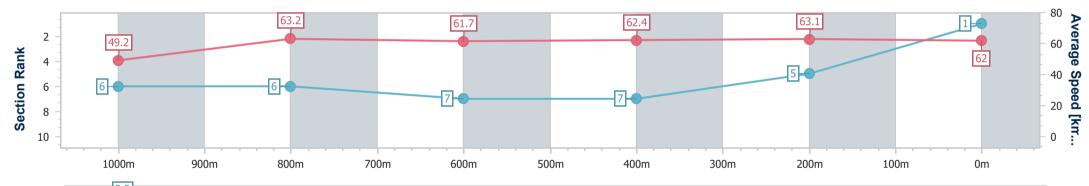

Race 3: EMPIRE OF JAPAN - STANDING @ HOPETOUN FARM BENCHMARK 60 Handicap - 1200m 21 December 2024 - 17:38

Track Rating: Good 3, Weather: Fine, Rail Position: +3m Entire

| Section                | Overall                  | 1000m                    | 800m                     | 600m                     | 400m                     | 200m                     |  |  |  |
|------------------------|--------------------------|--------------------------|--------------------------|--------------------------|--------------------------|--------------------------|--|--|--|
| Section Times          | 1:12.72 [1]<br>(0:14.63) | 0:58.09 [6]<br>(0:11.42) | 0:46.67 [6]<br>(0:11.76) | 0:34.91 [7]<br>(0:11.75) | 0:23.16 [7]<br>(0:11.54) | 0:11.62 [5]<br>(0:11.62) |  |  |  |
| Average Speed [km/h]   | 49.2                     | 63.2                     | 61.7                     | 62.4                     | 63.1                     | 62.0                     |  |  |  |
| Top Speed [km/h]       | 66.3                     | 65.7                     | 64.3                     | 63.7                     | 64.8                     | 63.5                     |  |  |  |
| Avg. Dist. to Rail [m] | 3.9                      | 0.9                      | 3.2                      | 2.6                      | 4.3                      | 4.7                      |  |  |  |
| Avg. Stride Freq. [Hz] | 2.3                      | 2.4                      | 2.4                      | 2.4                      | 2.5                      | 2.5                      |  |  |  |
| Avg. Stride Length [m] | 5.9                      | 7.2                      | 7.0                      | 7.3                      | 7.0                      | 6.9                      |  |  |  |