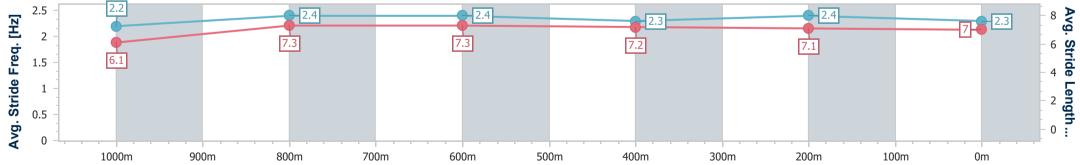

Race 3: EMPIRE OF JAPAN - STANDING @ HOPETOUN FARM BENCHMARK 60 Handicap - 1200m

21 December 2024 - 17:38 Track Rating: Good 3, Weather: Fine, Rail Position: +3m Entire

| Section                | Overall                  | 1000m                    | 800m                     | 600m                     | 400m                     | 200m                     |  |  |  |  |
|------------------------|--------------------------|--------------------------|--------------------------|--------------------------|--------------------------|--------------------------|--|--|--|--|
| Section Times          | 1:14.18 [8]<br>(0:14.83) | 0:59.35 [8]<br>(0:11.42) | 0:47.93 [8]<br>(0:11.71) | 0:36.22 [8]<br>(0:11.91) | 0:24.31 [8]<br>(0:11.92) | 0:12.39 [9]<br>(0:12.39) |  |  |  |  |
| Average Speed [km/h]   | 48.6                     | 63.5                     | 62.1                     | 60.9                     | 60.5                     | 58.0                     |  |  |  |  |
| Top Speed [km/h]       | 65.1                     | 65.5                     | 64.5                     | 62.4                     | 61.0                     | 60.6                     |  |  |  |  |
| Avg. Dist. to Rail [m] | 7.0                      | 2.8                      | 2.8                      | 1.4                      | 0.7                      | 1.8                      |  |  |  |  |
| Avg. Stride Freq. [Hz] | 2.2                      | 2.4                      | 2.4                      | 2.3                      | 2.4                      | 2.3                      |  |  |  |  |
| Avg. Stride Length [m] | 6.1                      | 7.3                      | 7.3                      | 7.2                      | 7.1                      | 7.0                      |  |  |  |  |