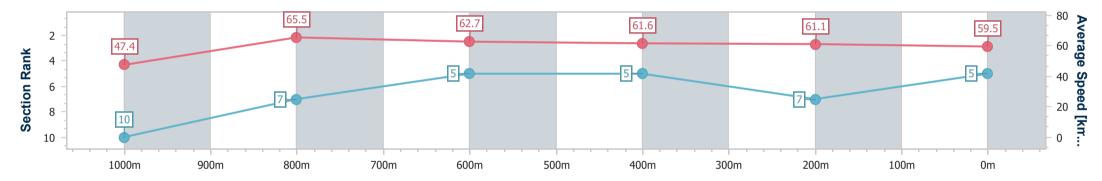

Race 3: EMPIRE OF JAPAN - STANDING @ HOPETOUN FARM BENCHMARK 60 Handicap - 1200m

21 December 2024 - 17:38 Track Rating: Good 3, Weather: Fine, Rail Position: +3m Entire

| Section                | Overall                  | 1000m                     | 800m                     | 600m                     | 400m                     | 200m                     |  |  |  |  |
|------------------------|--------------------------|---------------------------|--------------------------|--------------------------|--------------------------|--------------------------|--|--|--|--|
| Section Times          | 1:13.19 [5]<br>(0:15.24) | 0:57.95 [10]<br>(0:10.93) | 0:47.02 [7]<br>(0:11.40) | 0:35.62 [5]<br>(0:11.74) | 0:23.88 [5]<br>(0:11.84) | 0:12.04 [7]<br>(0:12.04) |  |  |  |  |
| Average Speed [km/h]   | 47.4                     | 65.5                      | 62.7                     | 61.6                     | 61.1                     | 59.5                     |  |  |  |  |
| Top Speed [km/h]       | 66.2                     | 67.4                      | 64.4                     | 62.8                     | 61.8                     | 60.9                     |  |  |  |  |
| Avg. Dist. to Rail [m] | 2.5                      | 1.6                       | 1.7                      | 0.7                      | 1.5                      | 1.4                      |  |  |  |  |
| Avg. Stride Freq. [Hz] | 2.2                      | 2.2                       | 2.2                      | 2.2                      | 2.2                      | 2.2                      |  |  |  |  |
| Avg. Stride Length [m] | 5.9                      | 8.0                       | 7.8                      | 7.7                      | 7.7                      | 7.6                      |  |  |  |  |