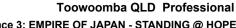

Race 3: EMPIRE OF JAPAN - STANDING @ HOPETOUN FARM BENCHMARK 60 Handicap - 1200m 21 December 2024 - 17:38

Track Rating: Good 3, Weather: Fine, Rail Position: +3m Entire

| Section                | Overall                  | 1000m                    | 800m                     | 600m                     | 400m                     | 200m                     |  |  |  |
|------------------------|--------------------------|--------------------------|--------------------------|--------------------------|--------------------------|--------------------------|--|--|--|
| Section Times          | 1:12.72 [1]<br>(0:14.63) | 0:58.09 [6]<br>(0:11.42) | 0:46.67 [6]<br>(0:11.76) | 0:34.91 [7]<br>(0:11.75) | 0:23.16 [7]<br>(0:11.54) | 0:11.62 [5]<br>(0:11.62) |  |  |  |
| Average Speed [km/h]   | 49.2                     | 63.2                     | 61.7                     | 62.4                     | 63.1                     | 62.0                     |  |  |  |
| Top Speed [km/h]       | 66.3                     | 65.7                     | 64.3                     | 63.7                     | 64.8                     | 63.5                     |  |  |  |
| Avg. Dist. to Rail [m] | 3.9                      | 0.9                      | 3.2                      | 2.6                      | 4.3                      | 4.7                      |  |  |  |
| Avg. Stride Freq. [Hz] | 2.3                      | 2.4                      | 2.4                      | 2.4                      | 2.5                      | 2.5                      |  |  |  |
| Avg. Stride Length [m] | 5.9                      | 7.2                      | 7.0                      | 7.3                      | 7.0                      | 6.9                      |  |  |  |