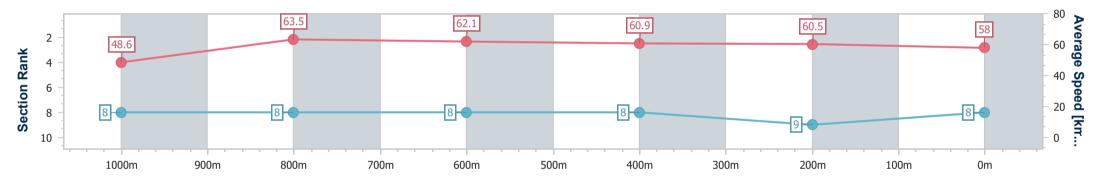

Race 3: EMPIRE OF JAPAN - STANDING @ HOPETOUN FARM BENCHMARK 60 Handicap - 1200m 21 December 2024 - 17:38

Track Rating: Good 3, Weather: Fine, Rail Position: +3m Entire

| Section                | Overall                  | 1000m                    | 800m                     | 600m                     | 400m                     | 200m                     |  |  |  |
|------------------------|--------------------------|--------------------------|--------------------------|--------------------------|--------------------------|--------------------------|--|--|--|
| Section Times          | 1:12.72 [1]<br>(0:14.63) | 0:58.09 [6]<br>(0:11.42) | 0:46.67 [6]<br>(0:11.76) | 0:34.91 [7]<br>(0:11.75) | 0:23.16 [7]<br>(0:11.54) | 0:11.62 [5]<br>(0:11.62) |  |  |  |
| Average Speed [km/h]   | 49.2                     | 63.2                     | 61.7                     | 62.4                     | 63.1                     | 62.0                     |  |  |  |
| Top Speed [km/h]       | 66.3                     | 65.7                     | 64.3                     | 63.7                     | 64.8                     | 63.5                     |  |  |  |
| Avg. Dist. to Rail [m] | 3.9                      | 0.9                      | 3.2                      | 2.6                      | 4.3                      | 4.7                      |  |  |  |
| Avg. Stride Freq. [Hz] | 2.3                      | 2.4                      | 2.4                      | 2.4                      | 2.5                      | 2.5                      |  |  |  |
| Avg. Stride Length [m] | 5.9                      | 7.2                      | 7.0                      | 7.3                      | 7.0                      | 6.9                      |  |  |  |