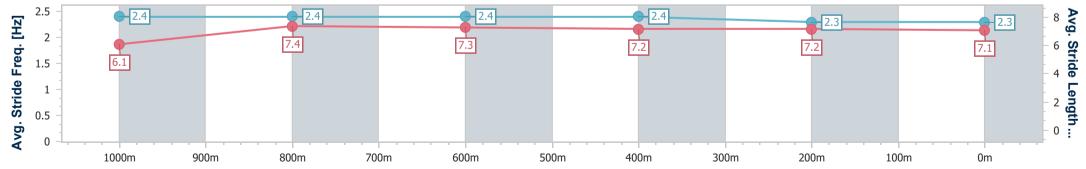

Race 3: EMPIRE OF JAPAN - STANDING @ HOPETOUN FARM BENCHMARK 60 Handicap - 1200m

21 December 2024 - 17:38 Track Rating: Good 3, Weather: Fine, Rail Position: +3m Entire

| Section                | Overall                  | 1000m                    | 800m                     | 600m                     | 400m                     | 200m                     |  |  |  |  |
|------------------------|--------------------------|--------------------------|--------------------------|--------------------------|--------------------------|--------------------------|--|--|--|--|
| Section Times          | 1:13.37 [6]<br>(0:14.13) | 0:59.24 [3]<br>(0:11.31) | 0:47.93 [1]<br>(0:11.68) | 0:36.25 [1]<br>(0:11.97) | 0:24.28 [2]<br>(0:11.95) | 0:12.33 [3]<br>(0:12.33) |  |  |  |  |
| Average Speed [km/h]   | 51.1                     | 64.2                     | 62.1                     | 60.9                     | 60.4                     | 58.3                     |  |  |  |  |
| Top Speed [km/h]       | 65.2                     | 65.6                     | 63.7                     | 62.2                     | 60.8                     | 60.1                     |  |  |  |  |
| Avg. Dist. to Rail [m] | 3.7                      | 2.7                      | 2.5                      | 2.0                      | 0.9                      | 1.0                      |  |  |  |  |
| Avg. Stride Freq. [Hz] | 2.4                      | 2.4                      | 2.4                      | 2.4                      | 2.3                      | 2.3                      |  |  |  |  |
| Avg. Stride Length [m] | 6.1                      | 7.4                      | 7.3                      | 7.2                      | 7.2                      | 7.1                      |  |  |  |  |