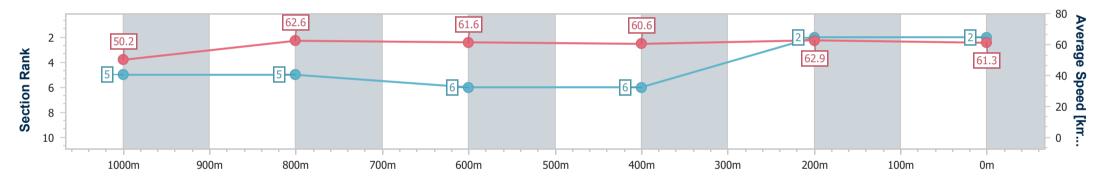

## Toowoomba QLD Professional

Race 3: EMPIRE OF JAPAN - STANDING @ HOPETOUN FARM BENCHMARK 60 Handicap - 1200m 21 December 2024 - 17:38

Track Rating: Good 3, Weather: Fine, Rail Position: +3m Entire

| Section                | Overall                  | 1000m                    | 800m                     | 600m                     | 400m                     | 200m                     |  |  |  |  |
|------------------------|--------------------------|--------------------------|--------------------------|--------------------------|--------------------------|--------------------------|--|--|--|--|
| Section Times          | 1:12.76 [2]<br>(0:14.37) | 0:58.39 [5]<br>(0:11.56) | 0:46.83 [5]<br>(0:11.74) | 0:35.09 [6]<br>(0:11.88) | 0:23.21 [6]<br>(0:11.48) | 0:11.73 [2]<br>(0:11.73) |  |  |  |  |
| Average Speed [km/h]   | 50.2                     | 62.6                     | 61.6                     | 60.6                     | 62.9                     | 61.3                     |  |  |  |  |
| Top Speed [km/h]       | 66.1                     | 64.7                     | 62.8                     | 62.6                     | 63.8                     | 63.9                     |  |  |  |  |
| Avg. Dist. to Rail [m] | 6.0                      | 1.3                      | 1.6                      | 0.4                      | 0.6                      | 1.6                      |  |  |  |  |
| Avg. Stride Freq. [Hz] | 2.3                      | 2.3                      | 2.3                      | 2.3                      | 2.4                      | 2.3                      |  |  |  |  |
| Avg. Stride Length [m] | 6.2                      | 7.6                      | 7.3                      | 7.4                      | 7.4                      | 7.3                      |  |  |  |  |