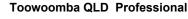

Race 3: EMPIRE OF JAPAN - STANDING @ HOPETOUN FARM BENCHMARK 60 Handicap - 1200m

21 December 2024 - 17:38 Track Rating: Good 3, Weather: Fine, Rail Position: +3m Entire

| Section                | Overall                  | 1000m                     | 800m                     | 600m                     | 400m                     | 200m                     |  |  |  |  |
|------------------------|--------------------------|---------------------------|--------------------------|--------------------------|--------------------------|--------------------------|--|--|--|--|
| Section Times          | 1:13.19 [5]<br>(0:15.24) | 0:57.95 [10]<br>(0:10.93) | 0:47.02 [7]<br>(0:11.40) | 0:35.62 [5]<br>(0:11.74) | 0:23.88 [5]<br>(0:11.84) | 0:12.04 [7]<br>(0:12.04) |  |  |  |  |
| Average Speed [km/h]   | 47.4                     | 65.5                      | 62.7                     | 61.6                     | 61.1                     | 59.5                     |  |  |  |  |
| Top Speed [km/h]       | 66.2                     | 67.4                      | 64.4                     | 62.8                     | 61.8                     | 60.9                     |  |  |  |  |
| Avg. Dist. to Rail [m] | 2.5                      | 1.6                       | 1.7                      | 0.7                      | 1.5                      | 1.4                      |  |  |  |  |
| Avg. Stride Freq. [Hz] | 2.2                      | 2.2                       | 2.2                      | 2.2                      | 2.2                      | 2.2                      |  |  |  |  |
| Avg. Stride Length [m] | 5.9                      | 8.0                       | 7.8                      | 7.7                      | 7.7                      | 7.6                      |  |  |  |  |