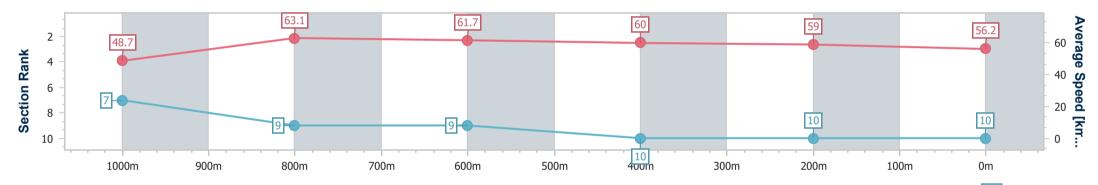

| Section                | Overall                   | 1000m                    | 800m                     | 600m                     | 400m                      | 200m                      |  |  |  |  |
|------------------------|---------------------------|--------------------------|--------------------------|--------------------------|---------------------------|---------------------------|--|--|--|--|
| Section Times          | 1:15.06 [10]<br>(0:14.82) | 1:00.24 [7]<br>(0:11.52) | 0:48.72 [9]<br>(0:11.80) | 0:36.92 [9]<br>(0:12.02) | 0:24.90 [10]<br>(0:12.13) | 0:12.77 [10]<br>(0:12.77) |  |  |  |  |
| Average Speed [km/h]   | 48.7                      | 63.1                     | 61.7                     | 60.0                     | 59.0                      | 56.2                      |  |  |  |  |
| Top Speed [km/h]       | 64.4                      | 64.9                     | 62.9                     | 61.4                     | 60.3                      | 59.0                      |  |  |  |  |
| Avg. Dist. to Rail [m] | 7.8                       | 3.4                      | 2.2                      | 0.8                      | 1.4                       | 0.4                       |  |  |  |  |
| Avg. Stride Freq. [Hz] | 2.4                       | 2.5                      | 2.4                      | 2.4                      | 2.4                       | 2.3                       |  |  |  |  |
| Avg. Stride Length [m] | 5.7                       | 7.0                      | 7.0                      | 6.9                      | 6.9                       | 6.8                       |  |  |  |  |