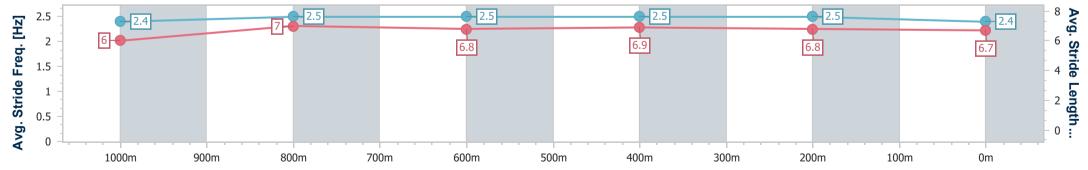

Race 3: EMPIRE OF JAPAN - STANDING @ HOPETOUN FARM BENCHMARK 60 Handicap - 1200m

21 December 2024 - 17:38 Track Rating: Good 3, Weather: Fine, Rail Position: +3m Entire

| Section                | Overall                  | 1000m                    | 800m                     | 600m                     | 400m                     | 200m                     |  |  |  |  |
|------------------------|--------------------------|--------------------------|--------------------------|--------------------------|--------------------------|--------------------------|--|--|--|--|
| Section Times          | 1:13.09 [4]<br>(0:14.10) | 0:58.99 [2]<br>(0:11.65) | 0:47.34 [4]<br>(0:11.75) | 0:35.59 [4]<br>(0:11.77) | 0:23.82 [3]<br>(0:11.71) | 0:12.11 [1]<br>(0:12.11) |  |  |  |  |
| Average Speed [km/h]   | 51.3                     | 62.1                     | 61.4                     | 61.2                     | 61.7                     | 59.5                     |  |  |  |  |
| Top Speed [km/h]       | 65.5                     | 65.4                     | 63.0                     | 62.1                     | 62.7                     | 62.3                     |  |  |  |  |
| Avg. Dist. to Rail [m] | 2.6                      | 1.9                      | 1.0                      | 0.2                      | 1.7                      | 3.0                      |  |  |  |  |
| Avg. Stride Freq. [Hz] | 2.4                      | 2.5                      | 2.5                      | 2.5                      | 2.5                      | 2.4                      |  |  |  |  |
| Avg. Stride Length [m] | 6.0                      | 7.0                      | 6.8                      | 6.9                      | 6.8                      | 6.7                      |  |  |  |  |