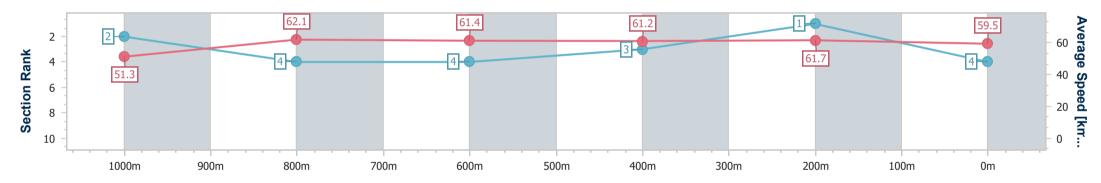

## Toowoomba QLD Professional

Race 3: EMPIRE OF JAPAN - STANDING @ HOPETOUN FARM BENCHMARK 60 Handicap - 1200m 21 December 2024 - 17:38

Track Rating: Good 3, Weather: Fine, Rail Position: +3m Entire

| Section                | Overall                  | 1000m                    | 800m                     | 600m                     | 400m                     | 200m                     |  |  |  |  |
|------------------------|--------------------------|--------------------------|--------------------------|--------------------------|--------------------------|--------------------------|--|--|--|--|
| Section Times          | 1:12.76 [2]<br>(0:14.37) | 0:58.39 [5]<br>(0:11.56) | 0:46.83 [5]<br>(0:11.74) | 0:35.09 [6]<br>(0:11.88) | 0:23.21 [6]<br>(0:11.48) | 0:11.73 [2]<br>(0:11.73) |  |  |  |  |
| Average Speed [km/h]   | 50.2                     | 62.6                     | 61.6                     | 60.6                     | 62.9                     | 61.3                     |  |  |  |  |
| Top Speed [km/h]       | 66.1                     | 64.7                     | 62.8                     | 62.6                     | 63.8                     | 63.9                     |  |  |  |  |
| Avg. Dist. to Rail [m] | 6.0                      | 1.3                      | 1.6                      | 0.4                      | 0.6                      | 1.6                      |  |  |  |  |
| Avg. Stride Freq. [Hz] | 2.3                      | 2.3                      | 2.3                      | 2.3                      | 2.4                      | 2.3                      |  |  |  |  |
| Avg. Stride Length [m] | 6.2                      | 7.6                      | 7.3                      | 7.4                      | 7.4                      | 7.3                      |  |  |  |  |