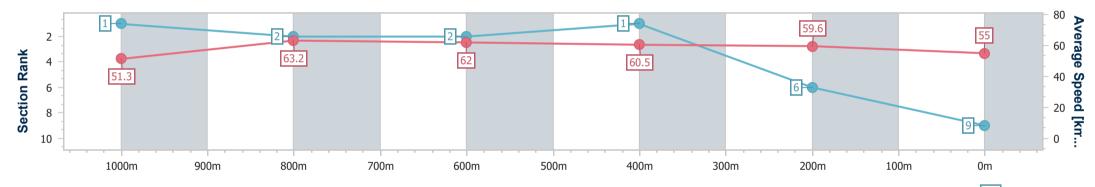

Race 3: EMPIRE OF JAPAN - STANDING @ HOPETOUN FARM BENCHMARK 60 Handicap - 1200m

21 December 2024 - 17:38 Track Rating: Good 3, Weather: Fine, Rail Position: +3m Entire

| Section                | Overall                  | 1000m                    | 800m                     | 600m                     | 400m                     | 200m                     |  |  |  |  |
|------------------------|--------------------------|--------------------------|--------------------------|--------------------------|--------------------------|--------------------------|--|--|--|--|
| Section Times          | 1:14.18 [8]<br>(0:14.83) | 0:59.35 [8]<br>(0:11.42) | 0:47.93 [8]<br>(0:11.71) | 0:36.22 [8]<br>(0:11.91) | 0:24.31 [8]<br>(0:11.92) | 0:12.39 [9]<br>(0:12.39) |  |  |  |  |
| Average Speed [km/h]   | 48.6                     | 63.5                     | 62.1                     | 60.9                     | 60.5                     | 58.0                     |  |  |  |  |
| Top Speed [km/h]       | 65.1                     | 65.5                     | 64.5                     | 62.4                     | 61.0                     | 60.6                     |  |  |  |  |
| Avg. Dist. to Rail [m] | 7.0                      | 2.8                      | 2.8                      | 1.4                      | 0.7                      | 1.8                      |  |  |  |  |
| Avg. Stride Freq. [Hz] | 2.2                      | 2.4                      | 2.4                      | 2.3                      | 2.4                      | 2.3                      |  |  |  |  |
| Avg. Stride Length [m] | 6.1                      | 7.3                      | 7.3                      | 7.2                      | 7.1                      | 7.0                      |  |  |  |  |