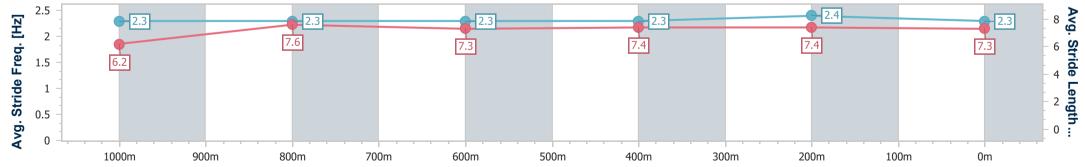

## Toowoomba QLD Professional

Race 3: EMPIRE OF JAPAN - STANDING @ HOPETOUN FARM BENCHMARK 60 Handicap - 1200m 21 December 2024 - 17:38

Track Rating: Good 3, Weather: Fine, Rail Position: +3m Entire

| Section                | Overall                  | 1000m                    | 800m                     | 600m                     | 400m                     | 200m                     |  |  |  |  |
|------------------------|--------------------------|--------------------------|--------------------------|--------------------------|--------------------------|--------------------------|--|--|--|--|
| Section Times          | 1:12.76 [2]<br>(0:14.37) | 0:58.39 [5]<br>(0:11.56) | 0:46.83 [5]<br>(0:11.74) | 0:35.09 [6]<br>(0:11.88) | 0:23.21 [6]<br>(0:11.48) | 0:11.73 [2]<br>(0:11.73) |  |  |  |  |
| Average Speed [km/h]   | 50.2                     | 62.6                     | 61.6                     | 60.6                     | 62.9                     | 61.3                     |  |  |  |  |
| Top Speed [km/h]       | 66.1                     | 64.7                     | 62.8                     | 62.6                     | 63.8                     | 63.9                     |  |  |  |  |
| Avg. Dist. to Rail [m] | 6.0                      | 1.3                      | 1.6                      | 0.4                      | 0.6                      | 1.6                      |  |  |  |  |
| Avg. Stride Freq. [Hz] | 2.3                      | 2.3                      | 2.3                      | 2.3                      | 2.4                      | 2.3                      |  |  |  |  |
| Avg. Stride Length [m] | 6.2                      | 7.6                      | 7.3                      | 7.4                      | 7.4                      | 7.3                      |  |  |  |  |