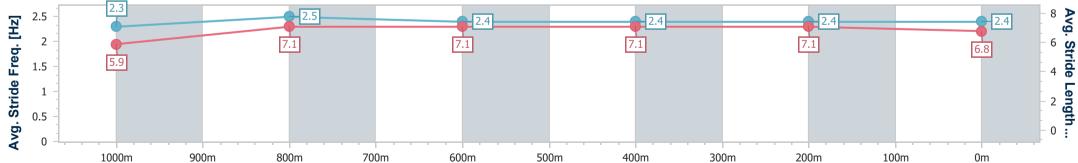

Race 3: EMPIRE OF JAPAN - STANDING @ HOPETOUN FARM BENCHMARK 60 Handicap - 1200m 21 December 2024 - 17:38

Track Rating: Good 3, Weather: Fine, Rail Position: +3m Entire

| Section                | Overall                  | 1000m                    | 800m                     | 600m                     | 400m                     | 200m                     |  |  |  |
|------------------------|--------------------------|--------------------------|--------------------------|--------------------------|--------------------------|--------------------------|--|--|--|
| Section Times          | 1:12.72 [1]<br>(0:14.63) | 0:58.09 [6]<br>(0:11.42) | 0:46.67 [6]<br>(0:11.76) | 0:34.91 [7]<br>(0:11.75) | 0:23.16 [7]<br>(0:11.54) | 0:11.62 [5]<br>(0:11.62) |  |  |  |
| Average Speed [km/h]   | 49.2                     | 63.2                     | 61.7                     | 62.4                     | 63.1                     | 62.0                     |  |  |  |
| Top Speed [km/h]       | 66.3                     | 65.7                     | 64.3                     | 63.7                     | 64.8                     | 63.5                     |  |  |  |
| Avg. Dist. to Rail [m] | 3.9                      | 0.9                      | 3.2                      | 2.6                      | 4.3                      | 4.7                      |  |  |  |
| Avg. Stride Freq. [Hz] | 2.3                      | 2.4                      | 2.4                      | 2.4                      | 2.5                      | 2.5                      |  |  |  |
| Avg. Stride Length [m] | 5.9                      | 7.2                      | 7.0                      | 7.3                      | 7.0                      | 6.9                      |  |  |  |