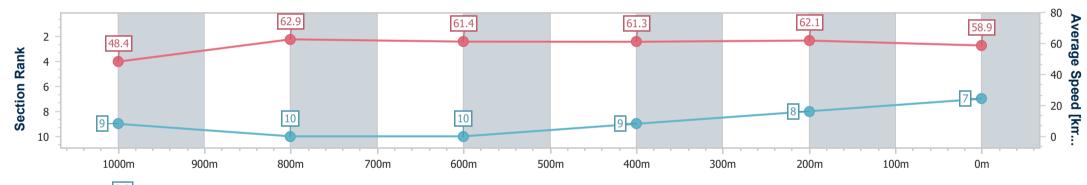

Race 3: EMPIRE OF JAPAN - STANDING @ HOPETOUN FARM BENCHMARK 60 Handicap - 1200m

21 December 2024 - 17:38 Track Rating: Good 3, Weather: Fine, Rail Position: +3m Entire

| Section                | Overall                  | 1000m                    | 800m                      | 600m                      | 400m                     | 200m                     |  |  |  |  |
|------------------------|--------------------------|--------------------------|---------------------------|---------------------------|--------------------------|--------------------------|--|--|--|--|
| Section Times          | 1:13.67 [7]<br>(0:14.92) | 0:58.75 [9]<br>(0:11.45) | 0:47.30 [10]<br>(0:11.83) | 0:35.47 [10]<br>(0:11.74) | 0:23.73 [9]<br>(0:11.54) | 0:12.19 [8]<br>(0:12.19) |  |  |  |  |
| Average Speed [km/h]   | 48.4                     | 62.9                     | 61.4                      | 61.3                      | 62.1                     | 58.9                     |  |  |  |  |
| Top Speed [km/h]       | 64.0                     | 65.5                     | 63.8                      | 62.4                      | 63.0                     | 61.4                     |  |  |  |  |
| Avg. Dist. to Rail [m] | 4.5                      | 1.0                      | 1.7                       | 0.5                       | 1.6                      | 1.5                      |  |  |  |  |
| Avg. Stride Freq. [Hz] | 2.3                      | 2.5                      | 2.4                       | 2.4                       | 2.4                      | 2.4                      |  |  |  |  |
| Avg. Stride Length [m] | 5.9                      | 7.1                      | 7.1                       | 7.1                       | 7.1                      | 6.8                      |  |  |  |  |