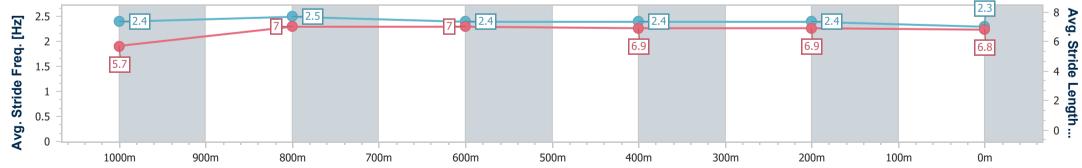

Race 3: EMPIRE OF JAPAN - STANDING @ HOPETOUN FARM BENCHMARK 60 Handicap - 1200m

21 December 2024 - 17:38 Track Rating: Good 3, Weather: Fine, Rail Position: +3m Entire

| Section                | Overall                  | 1000m                    | 800m                     | 600m                     | 400m                     | 200m                     |  |  |  |  |
|------------------------|--------------------------|--------------------------|--------------------------|--------------------------|--------------------------|--------------------------|--|--|--|--|
| Section Times          | 1:13.09 [4]<br>(0:14.10) | 0:58.99 [2]<br>(0:11.65) | 0:47.34 [4]<br>(0:11.75) | 0:35.59 [4]<br>(0:11.77) | 0:23.82 [3]<br>(0:11.71) | 0:12.11 [1]<br>(0:12.11) |  |  |  |  |
| Average Speed [km/h]   | 51.3                     | 62.1                     | 61.4                     | 61.2                     | 61.7                     | 59.5                     |  |  |  |  |
| Top Speed [km/h]       | 65.5                     | 65.4                     | 63.0                     | 62.1                     | 62.7                     | 62.3                     |  |  |  |  |
| Avg. Dist. to Rail [m] | 2.6                      | 1.9                      | 1.0                      | 0.2                      | 1.7                      | 3.0                      |  |  |  |  |
| Avg. Stride Freq. [Hz] | 2.4                      | 2.5                      | 2.5                      | 2.5                      | 2.5                      | 2.4                      |  |  |  |  |
| Avg. Stride Length [m] | 6.0                      | 7.0                      | 6.8                      | 6.9                      | 6.8                      | 6.7                      |  |  |  |  |