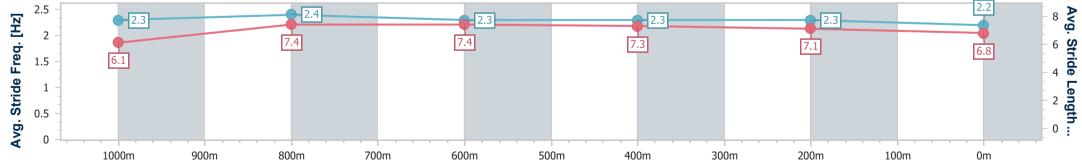

Race 3: EMPIRE OF JAPAN - STANDING @ HOPETOUN FARM BENCHMARK 60 Handicap - 1200m

21 December 2024 - 17:38 Track Rating: Good 3, Weather: Fine, Rail Position: +3m Entire

| Section                | Overall                  | 1000m                    | 800m                      | 600m                      | 400m                     | 200m                     |  |  |  |  |
|------------------------|--------------------------|--------------------------|---------------------------|---------------------------|--------------------------|--------------------------|--|--|--|--|
| Section Times          | 1:13.67 [7]<br>(0:14.92) | 0:58.75 [9]<br>(0:11.45) | 0:47.30 [10]<br>(0:11.83) | 0:35.47 [10]<br>(0:11.74) | 0:23.73 [9]<br>(0:11.54) | 0:12.19 [8]<br>(0:12.19) |  |  |  |  |
| Average Speed [km/h]   | 48.4                     | 62.9                     | 61.4                      | 61.3                      | 62.1                     | 58.9                     |  |  |  |  |
| Top Speed [km/h]       | 64.0                     | 65.5                     | 63.8                      | 62.4                      | 63.0                     | 61.4                     |  |  |  |  |
| Avg. Dist. to Rail [m] | 4.5                      | 1.0                      | 1.7                       | 0.5                       | 1.6                      | 1.5                      |  |  |  |  |
| Avg. Stride Freq. [Hz] | 2.3                      | 2.5                      | 2.4                       | 2.4                       | 2.4                      | 2.4                      |  |  |  |  |
| Avg. Stride Length [m] | 5.9                      | 7.1                      | 7.1                       | 7.1                       | 7.1                      | 6.8                      |  |  |  |  |