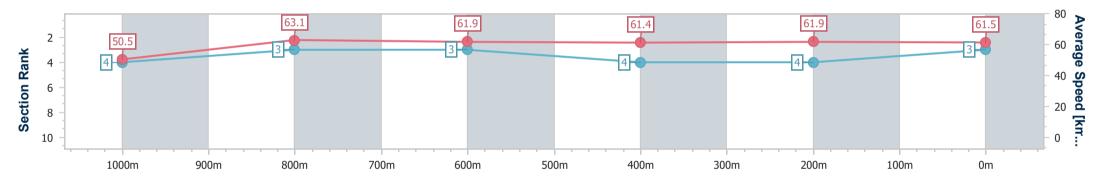

Race 3: EMPIRE OF JAPAN - STANDING @ HOPETOUN FARM BENCHMARK 60 Handicap - 1200m

21 December 2024 - 17:38 Track Rating: Good 3, Weather: Fine, Rail Position: +3m Entire

| Section                | Overall                  | 1000m                    | 800m                     | 600m                     | 400m                     | 200m                     |  |  |  |
|------------------------|--------------------------|--------------------------|--------------------------|--------------------------|--------------------------|--------------------------|--|--|--|
| Section Times          | 1:12.78 [3]<br>(0:14.26) | 0:58.52 [4]<br>(0:11.46) | 0:47.06 [3]<br>(0:11.70) | 0:35.36 [3]<br>(0:11.86) | 0:23.50 [4]<br>(0:11.78) | 0:11.72 [4]<br>(0:11.72) |  |  |  |
| Average Speed [km/h]   | 50.5                     | 63.1                     | 61.9                     | 61.4                     | 61.9                     | 61.5                     |  |  |  |
| Top Speed [km/h]       | 66.3                     | 64.8                     | 63.7                     | 62.9                     | 62.9                     | 62.2                     |  |  |  |
| Avg. Dist. to Rail [m] | 3.0                      | 1.3                      | 2.1                      | 2.0                      | 3.6                      | 5.4                      |  |  |  |
| Avg. Stride Freq. [Hz] | 2.3                      | 2.3                      | 2.3                      | 2.3                      | 2.4                      | 2.4                      |  |  |  |
| Avg. Stride Length [m] | 6.0                      | 7.5                      | 7.3                      | 7.4                      | 7.3                      | 7.2                      |  |  |  |