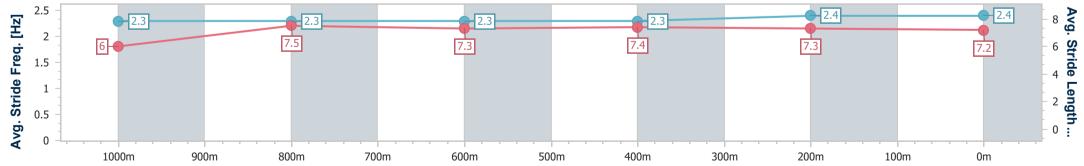

Race 3: EMPIRE OF JAPAN - STANDING @ HOPETOUN FARM BENCHMARK 60 Handicap - 1200m 21 December 2024 - 17:38

Track Rating: Good 3, Weather: Fine, Rail Position: +3m Entire

| Section                | Overall                  | 1000m                    | 800m                     | 600m                     | 400m                     | 200m                     |  |  |  |
|------------------------|--------------------------|--------------------------|--------------------------|--------------------------|--------------------------|--------------------------|--|--|--|
| Section Times          | 1:12.72 [1]<br>(0:14.63) | 0:58.09 [6]<br>(0:11.42) | 0:46.67 [6]<br>(0:11.76) | 0:34.91 [7]<br>(0:11.75) | 0:23.16 [7]<br>(0:11.54) | 0:11.62 [5]<br>(0:11.62) |  |  |  |
| Average Speed [km/h]   | 49.2                     | 63.2                     | 61.7                     | 62.4                     | 63.1                     | 62.0                     |  |  |  |
| Top Speed [km/h]       | 66.3                     | 65.7                     | 64.3                     | 63.7                     | 64.8                     | 63.5                     |  |  |  |
| Avg. Dist. to Rail [m] | 3.9                      | 0.9                      | 3.2                      | 2.6                      | 4.3                      | 4.7                      |  |  |  |
| Avg. Stride Freq. [Hz] | 2.3                      | 2.4                      | 2.4                      | 2.4                      | 2.5                      | 2.5                      |  |  |  |
| Avg. Stride Length [m] | 5.9                      | 7.2                      | 7.0                      | 7.3                      | 7.0                      | 6.9                      |  |  |  |