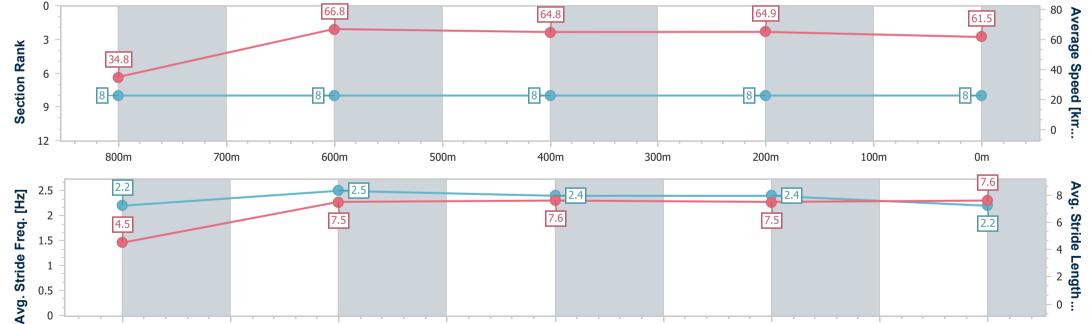

# Horse/Jockey Name Press Yes Final Rank 8 Fastest Section Time (Section) 0:07.23 (Overall) Top Speed [km/h] (Section) 67.9 (800m) Race State Finished

### Race 6: FINNEY'S PROTECTIVE COATINGS Class 1 Handicap - 870m

21 December 2024 - 20:03

Track Rating: Good 3, Weather: Fine, Rail Position: +3m Entire

| Section                | Overall                  | 800m                     | 600m                     | 400m                     | 200m                     |  |  |  |  |
|------------------------|--------------------------|--------------------------|--------------------------|--------------------------|--------------------------|--|--|--|--|
| Section Times          | 0:51.85 [8]<br>(0:07.23) | 0:44.62 [8]<br>(0:10.83) | 0:33.79 [8]<br>(0:11.08) | 0:22.71 [8]<br>(0:11.00) | 0:11.71 [8]<br>(0:11.71) |  |  |  |  |
| Average Speed [km/h]   | 34.8                     | 66.8                     | 64.8                     | 64.9                     | 61.5                     |  |  |  |  |
| Top Speed [km/h]       | 61.7                     | 67.9                     | 66.2                     | 65.8                     | 64.1                     |  |  |  |  |
| Avg. Dist. to Rail [m] | 3.5                      | 1.5                      | 0.7                      | 2.0                      | 2.7                      |  |  |  |  |
| Avg. Stride Freq. [Hz] | 2.2                      | 2.5                      | 2.4                      | 2.4                      | 2.2                      |  |  |  |  |
| Avg. Stride Length [m] | 4.5                      | 7.5                      | 7.6                      | 7.5                      | 7.6                      |  |  |  |  |