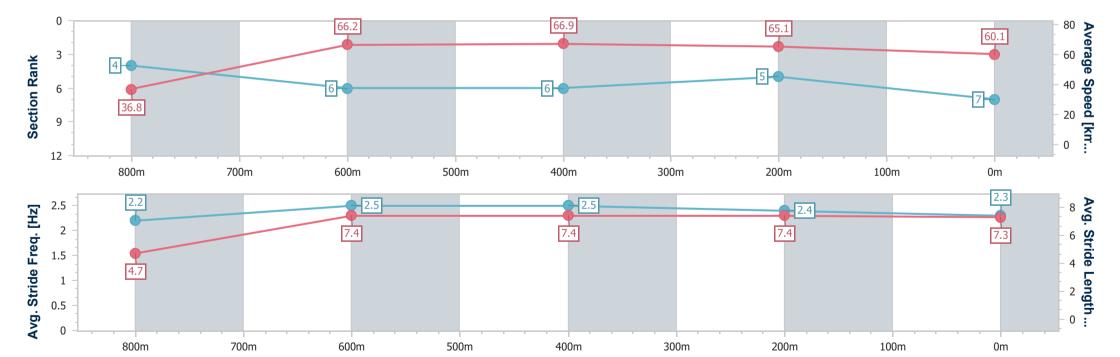

# Horse/Jockey Name Idhana Final Rank 7 Fastest Section Time (Section) 0:06.85 (Overall) Top Speed [km/h] (Section) 67.7 (600m) Race State Finished

### Race 6: FINNEY'S PROTECTIVE COATINGS Class 1 Handicap - 870m

21 December 2024 - 20:03

Track Rating: Good 3, Weather: Fine, Rail Position: +3m Entire

| Section                | Overall                  | 800m                     | 600m                     | 400m                     | 200m                     |
|------------------------|--------------------------|--------------------------|--------------------------|--------------------------|--------------------------|
| Section Times          | 0:51.56 [7]<br>(0:06.85) | 0:44.71 [4]<br>(0:10.89) | 0:33.82 [6]<br>(0:10.79) | 0:23.03 [6]<br>(0:11.08) | 0:11.95 [5]<br>(0:11.95) |
| Average Speed [km/h]   | 36.8                     | 66.2                     | 66.9                     | 65.1                     | 60.1                     |
| Top Speed [km/h]       | 64.0                     | 67.3                     | 67.7                     | 67.5                     | 62.3                     |
| Avg. Dist. to Rail [m] | 4.1                      | 1.3                      | 0.5                      | 1.0                      | 1.9                      |
| Avg. Stride Freq. [Hz] | 2.2                      | 2.5                      | 2.5                      | 2.4                      | 2.3                      |
| Avg. Stride Length [m] | 4.7                      | 7.4                      | 7.4                      | 7.4                      | 7.3                      |