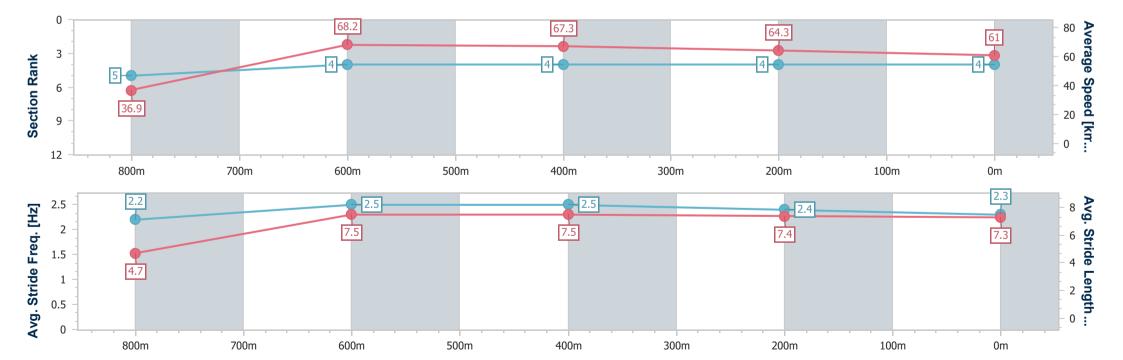

### Race 6: FINNEY'S PROTECTIVE COATINGS Class 1 Handicap - 870m

21 December 2024 - 20:03

Track Rating: Good 3, Weather: Fine, Rail Position: +3m Entire

| Section                | Overall                  | 800m                     | 600m                     | 400m                     | 200m                     |
|------------------------|--------------------------|--------------------------|--------------------------|--------------------------|--------------------------|
| Section Times          | 0:51.11 [4]<br>(0:06.85) | 0:44.26 [5]<br>(0:10.53) | 0:33.73 [4]<br>(0:10.77) | 0:22.96 [4]<br>(0:11.15) | 0:11.81 [4]<br>(0:11.81) |
| Average Speed [km/h]   | 36.9                     | 68.2                     | 67.3                     | 64.3                     | 61.0                     |
| Top Speed [km/h]       | 61.7                     | 69.9                     | 70.1                     | 67.0                     | 63.3                     |
| Avg. Dist. to Rail [m] | 1.9                      | 0.4                      | 1.2                      | 0.8                      | 0.4                      |
| Avg. Stride Freq. [Hz] | 2.2                      | 2.5                      | 2.5                      | 2.4                      | 2.3                      |
| Avg. Stride Length [m] | 4.7                      | 7.5                      | 7.5                      | 7.4                      | 7.3                      |