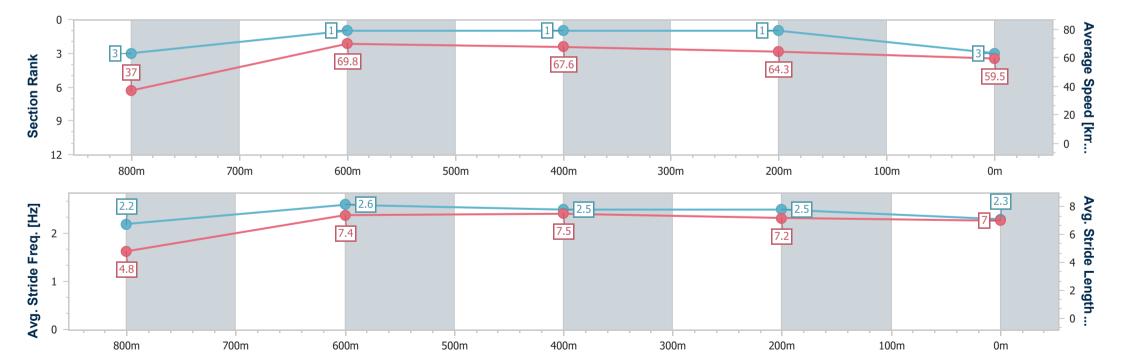

## Race 6: FINNEY'S PROTECTIVE COATINGS Class 1 Handicap - 870m

21 December 2024 - 20:03

Track Rating: Good 3, Weather: Fine, Rail Position: +3m Entire

| Section                | Overall                  | 800m                     | 600m                     | 400m                     | 200m                     |
|------------------------|--------------------------|--------------------------|--------------------------|--------------------------|--------------------------|
| Section Times          | 0:50.98 [3]<br>(0:06.76) | 0:44.22 [3]<br>(0:10.34) | 0:33.88 [1]<br>(0:10.62) | 0:23.26 [1]<br>(0:11.15) | 0:12.11 [1]<br>(0:12.11) |
| Average Speed [km/h]   | 37.0                     | 69.8                     | 67.6                     | 64.3                     | 59.5                     |
| Top Speed [km/h]       | 66.2                     | 71.3                     | 70.0                     | 66.6                     | 62.2                     |
| Avg. Dist. to Rail [m] | 2.6                      | 0.4                      | 0.2                      | 1.0                      | 0.2                      |
| Avg. Stride Freq. [Hz] | 2.2                      | 2.6                      | 2.5                      | 2.5                      | 2.3                      |
| Avg. Stride Length [m] | 4.8                      | 7.4                      | 7.5                      | 7.2                      | 7.0                      |