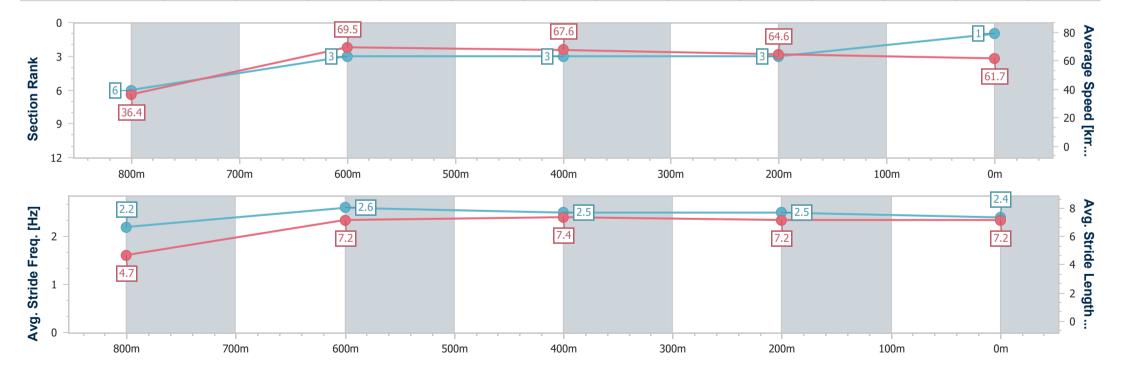

### Race 6: FINNEY'S PROTECTIVE COATINGS Class 1 Handicap - 870m

21 December 2024 - 20:03

Track Rating: Good 3, Weather: Fine, Rail Position: +3m Entire

| Section                | Overall                  | 800m                     | 600m                     | 400m                     | 200m                     |
|------------------------|--------------------------|--------------------------|--------------------------|--------------------------|--------------------------|
| Section Times          | 0:50.74 [1]<br>(0:06.89) | 0:43.85 [6]<br>(0:10.35) | 0:33.50 [3]<br>(0:10.71) | 0:22.79 [3]<br>(0:11.17) | 0:11.62 [3]<br>(0:11.62) |
| Average Speed [km/h]   | 36.4                     | 69.5                     | 67.6                     | 64.6                     | 61.7                     |
| Top Speed [km/h]       | 64.7                     | 71.5                     | 69.6                     | 66.1                     | 63.6                     |
| Avg. Dist. to Rail [m] | 2.1                      | 0.3                      | 0.3                      | 1.3                      | 1.9                      |
| Avg. Stride Freq. [Hz] | 2.2                      | 2.6                      | 2.5                      | 2.5                      | 2.4                      |
| Avg. Stride Length [m] | 4.7                      | 7.2                      | 7.4                      | 7.2                      | 7.2                      |