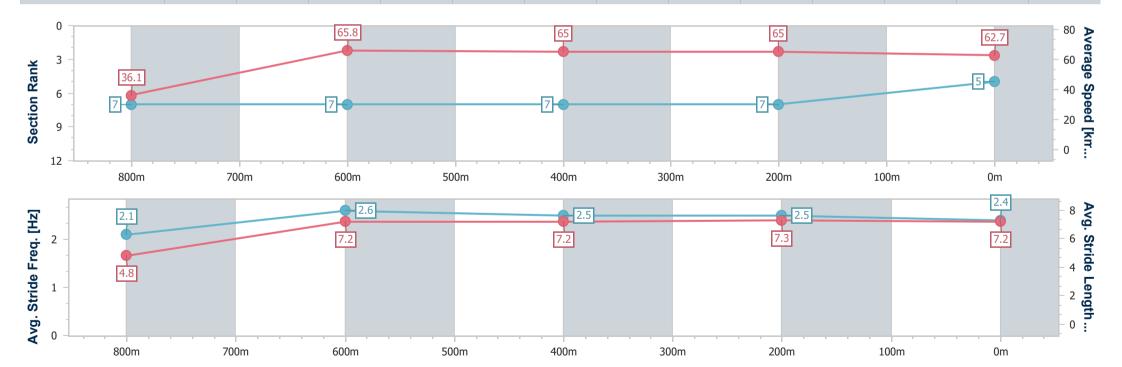

# Horse/Jockey Name Alertado Final Rank 5 Fastest Section Time (Section) Top Speed [km/h] (Section) Race State Alertado 68.1 (800m) Finished

### Race 6: FINNEY'S PROTECTIVE COATINGS Class 1 Handicap - 870m

21 December 2024 - 20:03

Track Rating: Good 3, Weather: Fine, Rail Position: +3m Entire

| Section                | Overall                  | 800m                     | 600m                     | 400m                     | 200m                     |
|------------------------|--------------------------|--------------------------|--------------------------|--------------------------|--------------------------|
| Section Times          | 0:51.44 [5]<br>(0:06.96) | 0:44.48 [7]<br>(0:10.93) | 0:33.55 [7]<br>(0:11.06) | 0:22.49 [7]<br>(0:11.02) | 0:11.47 [7]<br>(0:11.47) |
| Average Speed [km/h]   | 36.1                     | 65.8                     | 65.0                     | 65.0                     | 62.7                     |
| Top Speed [km/h]       | 61.6                     | 68.1                     | 66.3                     | 66.3                     | 64.6                     |
| Avg. Dist. to Rail [m] | 3.4                      | 0.8                      | 0.4                      | 0.7                      | 0.4                      |
| Avg. Stride Freq. [Hz] | 2.1                      | 2.6                      | 2.5                      | 2.5                      | 2.4                      |
| Avg. Stride Length [m] | 4.8                      | 7.2                      | 7.2                      | 7.3                      | 7.2                      |