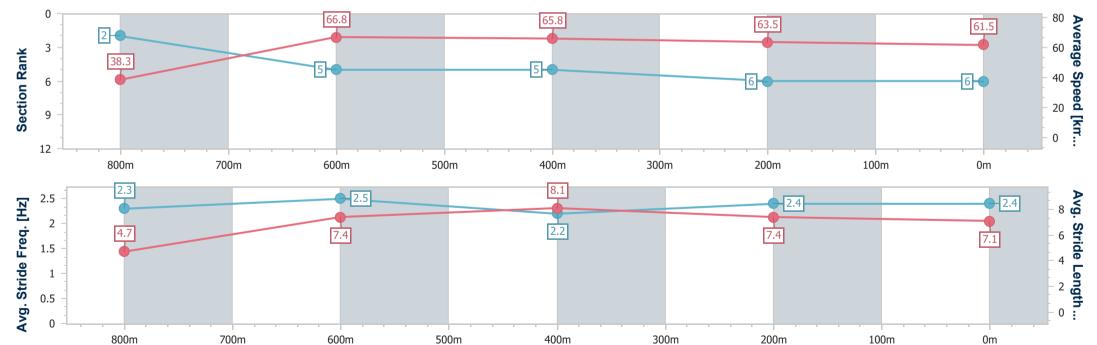

# Horse/Jockey Name Final Rank Fastest Section Time (Section) Top Speed [km/h] (Section) Race State So Bright 6 0:06.64 (Overall) 68.1 (800m) Finished

### Race 6: FINNEY'S PROTECTIVE COATINGS Class 1 Handicap - 870m

21 December 2024 - 20:03

Track Rating: Good 3, Weather: Fine, Rail Position: +3m Entire

| Section                | Overall                  | 800m                     | 600m                     | 400m                     | 200m                     |
|------------------------|--------------------------|--------------------------|--------------------------|--------------------------|--------------------------|
| Section Times          | 0:51.52 [6]<br>(0:06.64) | 0:44.88 [2]<br>(0:10.78) | 0:34.10 [5]<br>(0:11.07) | 0:23.03 [5]<br>(0:11.28) | 0:11.75 [6]<br>(0:11.75) |
| Average Speed [km/h]   | 38.3                     | 66.8                     | 65.8                     | 63.5                     | 61.5                     |
| Top Speed [km/h]       | 64.6                     | 68.1                     | 68.1                     | 64.9                     | 62.9                     |
| Avg. Dist. to Rail [m] | 2.7                      | 2.2                      | 1.8                      | 1.0                      | 2.5                      |
| Avg. Stride Freq. [Hz] | 2.3                      | 2.5                      | 2.2                      | 2.4                      | 2.4                      |
| Avg. Stride Length [m] | 4.7                      | 7.4                      | 8.1                      | 7.4                      | 7.1                      |