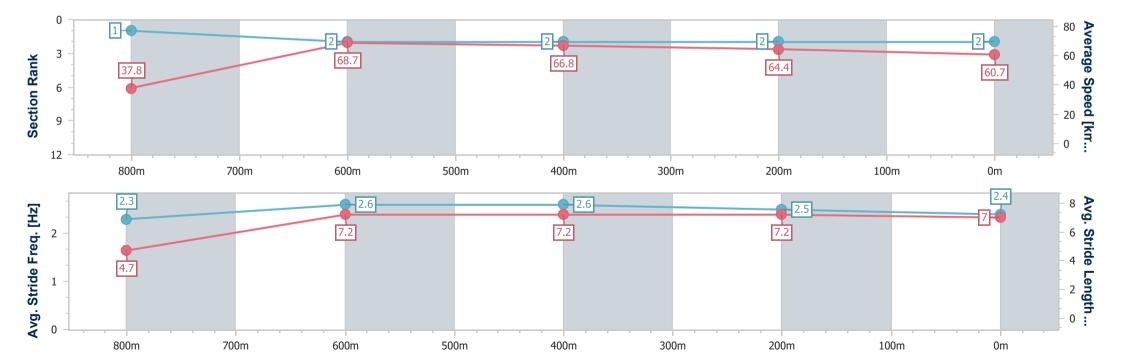

### Race 6: FINNEY'S PROTECTIVE COATINGS Class 1 Handicap - 870m

21 December 2024 - 20:03

Track Rating: Good 3, Weather: Fine, Rail Position: +3m Entire

| Section                | Overall                  | 800m                     | 600m                     | 400m                     | 200m                     |
|------------------------|--------------------------|--------------------------|--------------------------|--------------------------|--------------------------|
| Section Times          | 0:50.91 [2]<br>(0:06.63) | 0:44.28 [1]<br>(0:10.54) | 0:33.74 [2]<br>(0:10.76) | 0:22.98 [2]<br>(0:11.15) | 0:11.83 [2]<br>(0:11.83) |
| Average Speed [km/h]   | 37.8                     | 68.7                     | 66.8                     | 64.4                     | 60.7                     |
| Top Speed [km/h]       | 62.9                     | 69.4                     | 69.9                     | 65.7                     | 63.8                     |
| Avg. Dist. to Rail [m] | 2.7                      | 0.6                      | 0.6                      | 1.4                      | 3.2                      |
| Avg. Stride Freq. [Hz] | 2.3                      | 2.6                      | 2.6                      | 2.5                      | 2.4                      |
| Avg. Stride Length [m] | 4.7                      | 7.2                      | 7.2                      | 7.2                      | 7.0                      |