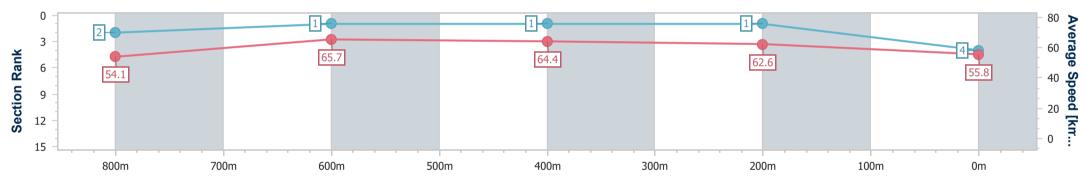

## Report Created: Sun 22 December 2024 13:55 GMT+10

[] Ranking at each section and finish

No data available at this section -0----

No data available NA

Page 4/11

| Horse/Jockey Name              | Destinys Pinnacle |
|--------------------------------|-------------------|
| Final Rank                     | 4                 |
| Fastest Section Time (Section) | 0:10.95 (800m)    |
| Top Speed [km/h] (Section)     | 68.6 (Overall)    |
| Race State                     | Finished          |

#### Sunshine Coast QLD Professional

Race 2: THE PUMP HOUSE QTIS Two-Year-Old Maiden Plate -1000m

22 December 2024 - 13:24 Track Rating: Soft 6, Weather: Fine, Rail Position: +12m Entire

| Section                | Overall                  | 800m                     | 600m                     | 400m                     | 200m                     |  |  |  |  |
|------------------------|--------------------------|--------------------------|--------------------------|--------------------------|--------------------------|--|--|--|--|
| Section Times          | 0:59.89 [4]<br>(0:13.33) | 0:46.56 [2]<br>(0:10.95) | 0:35.61 [1]<br>(0:11.20) | 0:24.41 [1]<br>(0:11.53) | 0:12.88 [1]<br>(0:12.88) |  |  |  |  |
| Average Speed [km/h]   | 54.1                     | 65.7                     | 64.4                     | 62.6                     | 55.8                     |  |  |  |  |
| Top Speed [km/h]       | 68.6                     | 67.6                     | 65.9                     | 64.1                     | 60.0                     |  |  |  |  |
| Avg. Dist. to Rail [m] | 2.8                      | 0.8                      | 0.6                      | 0.2                      | 0.2                      |  |  |  |  |
| Avg. Stride Freq. [Hz] | 2.4                      | 2.4                      | 2.4                      | 2.4                      | 2.3                      |  |  |  |  |
| Avg. Stride Length [m] | 6.2                      | 7.6                      | 7.5                      | 7.4                      | 6.8                      |  |  |  |  |