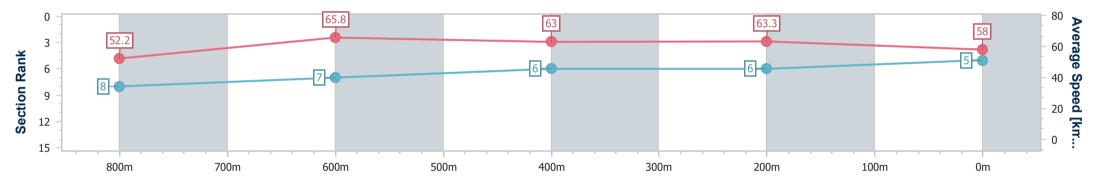

#### Sunshine Coast QLD Professional

Race 2: THE PUMP HOUSE QTIS Two-Year-Old Maiden Plate - 1000m

22 December 2024 - 13:24 Track Rating: Soft 6, Weather: Fine, Rail Position: +12m Entire

| Section                | Overall                  | 800m                     | 600m                     | 400m                     | 200m                     |  |  |  |  |
|------------------------|--------------------------|--------------------------|--------------------------|--------------------------|--------------------------|--|--|--|--|
| Section Times          | 1:00.05 [5]<br>(0:13.83) | 0:46.22 [8]<br>(0:11.00) | 0:35.22 [7]<br>(0:11.42) | 0:23.80 [6]<br>(0:11.39) | 0:12.41 [6]<br>(0:12.41) |  |  |  |  |
| Average Speed [km/h]   | 52.2                     | 65.8                     | 63.0                     | 63.3                     | 58.0                     |  |  |  |  |
| Top Speed [km/h]       | 67.3                     | 66.8                     | 64.2                     | 65.0                     | 60.6                     |  |  |  |  |
| Avg. Dist. to Rail [m] | 3.2                      | 1.2                      | 0.4                      | 0.9                      | 2.0                      |  |  |  |  |
| Avg. Stride Freq. [Hz] | 2.3                      | 2.4                      | 2.3                      | 2.4                      | 2.3                      |  |  |  |  |
| Avg. Stride Length [m] | 6.2                      | 7.5                      | 7.5                      | 7.4                      | 7.1                      |  |  |  |  |