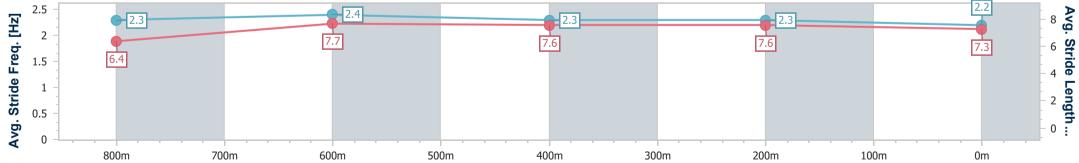

data processed by

| Section                | Overall                  | 800m                     | 600m                     | 400m                     | 200m                     |  |  |  |  |
|------------------------|--------------------------|--------------------------|--------------------------|--------------------------|--------------------------|--|--|--|--|
| Section Times          | 0:59.61 [2]<br>(0:13.41) | 0:46.20 [3]<br>(0:11.03) | 0:35.17 [3]<br>(0:11.43) | 0:23.74 [4]<br>(0:11.41) | 0:12.33 [3]<br>(0:12.33) |  |  |  |  |
| Average Speed [km/h]   | 53.6                     | 66.1                     | 63.4                     | 63.2                     | 58.3                     |  |  |  |  |
| Top Speed [km/h]       | 68.2                     | 67.9                     | 63.8                     | 64.5                     | 61.5                     |  |  |  |  |
| Avg. Dist. to Rail [m] | 8.6                      | 2.8                      | 1.0                      | 2.0                      | 3.1                      |  |  |  |  |
| Avg. Stride Freq. [Hz] | 2.3                      | 2.4                      | 2.3                      | 2.3                      | 2.2                      |  |  |  |  |
| Avg. Stride Length [m] | 6.4                      | 7.7                      | 7.6                      | 7.6                      | 7.3                      |  |  |  |  |