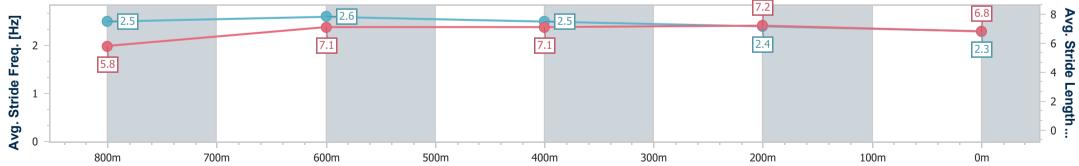

#### Report Created: Sun 22 December 2024 13:55 GMT+10

[] Ranking at each section and finish

No data available at this section -0----

No data available NA

Page 10/11

| Horse/Jockey Name              | Small Town Hussler |
|--------------------------------|--------------------|
| Final Rank                     | 10                 |
| Fastest Section Time (Section) | 0:10.97 (800m)     |
| Top Speed [km/h] (Section)     | 67.6 (800m)        |
| Race State                     | Finished           |

#### Sunshine Coast QLD Professional

Race 2: THE PUMP HOUSE QTIS Two-Year-Old Maiden Plate -1000m

22 December 2024 - 13:24 Track Rating: Soft 6, Weather: Fine, Rail Position: +12m Entire

| Section                | Overall                   | 800m                     | 600m                     | 400m                     | 200m                      |  |  |  |  |
|------------------------|---------------------------|--------------------------|--------------------------|--------------------------|---------------------------|--|--|--|--|
| Section Times          | 1:01.15 [10]<br>(0:13.72) | 0:47.43 [6]<br>(0:10.97) | 0:36.46 [5]<br>(0:11.59) | 0:24.87 [7]<br>(0:11.71) | 0:13.16 [10]<br>(0:13.16) |  |  |  |  |
| Average Speed [km/h]   | 52.5                      | 66.3                     | 62.7                     | 61.5                     | 54.7                      |  |  |  |  |
| Top Speed [km/h]       | 65.5                      | 67.6                     | 64.6                     | 62.8                     | 59.8                      |  |  |  |  |
| Avg. Dist. to Rail [m] | 5.7                       | 2.5                      | 1.8                      | 3.7                      | 6.0                       |  |  |  |  |
| Avg. Stride Freq. [Hz] | 2.4                       | 2.4                      | 2.3                      | 2.3                      | 2.2                       |  |  |  |  |
| Avg. Stride Length [m] | 6.0                       | 7.7                      | 7.6                      | 7.5                      | 6.9                       |  |  |  |  |