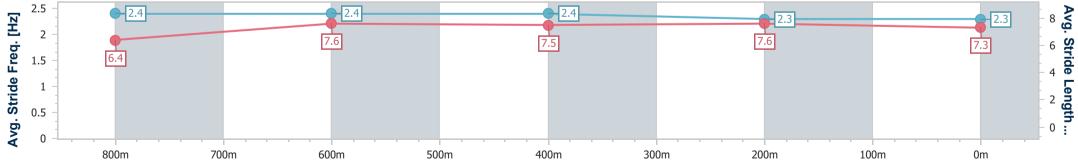

#### Sunshine Coast QLD Professional

Race 2: THE PUMP HOUSE QTIS Two-Year-Old Maiden Plate -1000m

22 December 2024 - 13:24 Track Rating: Soft 6, Weather: Fine, Rail Position: +12m Entire

| Section                | Overall                  | 800m                     | 600m                     | 400m                     | 200m                     |  |  |  |  |
|------------------------|--------------------------|--------------------------|--------------------------|--------------------------|--------------------------|--|--|--|--|
| Section Times          | 0:59.36 [1]<br>(0:13.26) | 0:46.10 [1]<br>(0:11.02) | 0:35.08 [2]<br>(0:11.38) | 0:23.70 [2]<br>(0:11.44) | 0:12.26 [2]<br>(0:12.26) |  |  |  |  |
| Average Speed [km/h]   | 54.3                     | 66.1                     | 63.9                     | 63.0                     | 58.7                     |  |  |  |  |
| Top Speed [km/h]       | 68.6                     | 68.7                     | 65.3                     | 64.0                     | 61.6                     |  |  |  |  |
| Avg. Dist. to Rail [m] | 7.2                      | 2.4                      | 2.2                      | 1.9                      | 1.8                      |  |  |  |  |
| Avg. Stride Freq. [Hz] | 2.4                      | 2.4                      | 2.4                      | 2.3                      | 2.3                      |  |  |  |  |
| Avg. Stride Length [m] | 6.4                      | 7.6                      | 7.5                      | 7.6                      | 7.3                      |  |  |  |  |