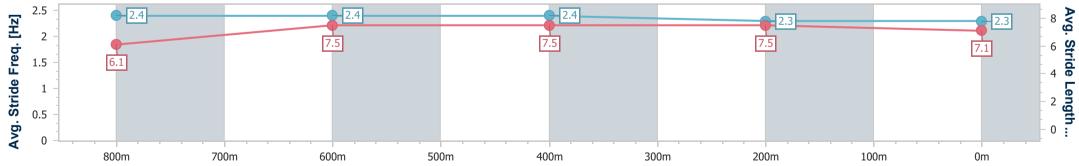

# Report Created: Sun 22 December 2024 13:55 GMT+10

[] Ranking at each section and finish

No data available at this section -0----

No data available NA

| Horse/Jockey Name              | Wannabe Brutal |
|--------------------------------|----------------|
| Final Rank                     | 3              |
| Fastest Section Time (Section) | 0:11.20 (800m) |
| Top Speed [km/h] (Section)     | 66.2 (Overall) |
| Race State                     | Finished       |

#### Sunshine Coast QLD Professional

Race 2: THE PUMP HOUSE QTIS Two-Year-Old Maiden Plate -1000m

22 December 2024 - 13:24 Track Rating: Soft 6, Weather: Fine, Rail Position: +12m Entire

| Section                | Overall                  | 800m                     | 600m                     | 400m                     | 200m                     |
|------------------------|--------------------------|--------------------------|--------------------------|--------------------------|--------------------------|
| Section Times          | 0:59.86 [3]<br>(0:13.51) | 0:46.35 [4]<br>(0:11.20) | 0:35.15 [6]<br>(0:11.47) | 0:23.68 [5]<br>(0:11.35) | 0:12.33 [5]<br>(0:12.33) |
| Average Speed [km/h    | ] 53.3                   | 64.8                     | 63.2                     | 63.4                     | 58.3                     |
| Top Speed [km/h]       | 66.2                     | 65.8                     | 64.3                     | 64.5                     | 61.8                     |
| Avg. Dist. to Rail [m] | 5.4                      | 2.1                      | 0.9                      | 2.7                      | 4.1                      |
| Avg. Stride Freq. [Hz] | ] 2.4                    | 2.4                      | 2.4                      | 2.3                      | 2.3                      |
| Avg. Stride Length [m  | i] 6.1                   | 7.5                      | 7.5                      | 7.5                      | 7.1                      |