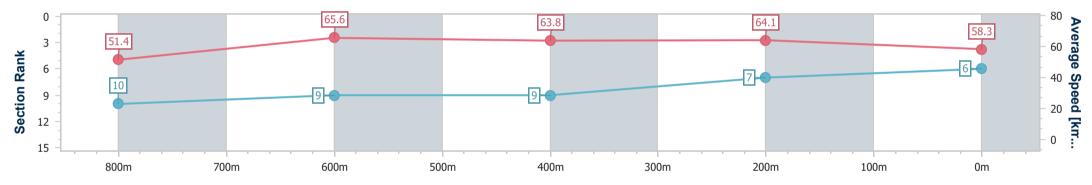

#### Sunshine Coast QLD Professional

Race 2: THE PUMP HOUSE QTIS Two-Year-Old Maiden Plate -1000m

22 December 2024 - 13:24 Track Rating: Soft 6, Weather: Fine, Rail Position: +12m Entire

| Section                | Overall                  | 800m                      | 600m                     | 400m                     | 200m                     |  |  |  |  |
|------------------------|--------------------------|---------------------------|--------------------------|--------------------------|--------------------------|--|--|--|--|
| Section Times          | 1:00.12 [6]<br>(0:14.05) | 0:46.07 [10]<br>(0:11.03) | 0:35.04 [9]<br>(0:11.45) | 0:23.59 [9]<br>(0:11.21) | 0:12.38 [7]<br>(0:12.38) |  |  |  |  |
| Average Speed [km/h]   | 51.4                     | 65.6                      | 63.8                     | 64.1                     | 58.3                     |  |  |  |  |
| Top Speed [km/h]       | 66.4                     | 66.7                      | 64.7                     | 66.0                     | 61.5                     |  |  |  |  |
| Avg. Dist. to Rail [m] | 4.0                      | 1.8                       | 2.3                      | 2.2                      | 2.9                      |  |  |  |  |
| Avg. Stride Freq. [Hz] | 2.2                      | 2.3                       | 2.3                      | 2.3                      | 2.2                      |  |  |  |  |
| Avg. Stride Length [m] | 6.3                      | 7.7                       | 7.9                      | 7.9                      | 7.4                      |  |  |  |  |