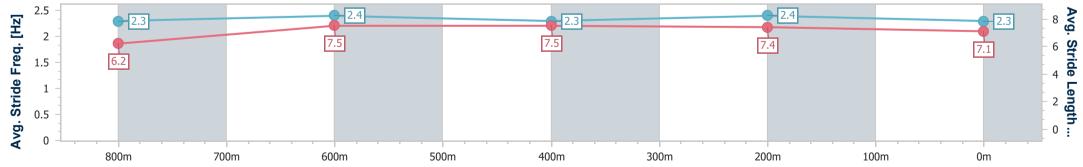

#### Sunshine Coast QLD Professional

Race 2: THE PUMP HOUSE QTIS Two-Year-Old Maiden Plate - 1000m

22 December 2024 - 13:24 Track Rating: Soft 6, Weather: Fine, Rail Position: +12m Entire

| Section                | Overall                  | 800m                     | 600m                     | 400m                     | 200m                     |  |  |  |  |
|------------------------|--------------------------|--------------------------|--------------------------|--------------------------|--------------------------|--|--|--|--|
| Section Times          | 1:00.05 [5]<br>(0:13.83) | 0:46.22 [8]<br>(0:11.00) | 0:35.22 [7]<br>(0:11.42) | 0:23.80 [6]<br>(0:11.39) | 0:12.41 [6]<br>(0:12.41) |  |  |  |  |
| Average Speed [km/h]   | 52.2                     | 65.8                     | 63.0                     | 63.3                     | 58.0                     |  |  |  |  |
| Top Speed [km/h]       | 67.3                     | 66.8                     | 64.2                     | 65.0                     | 60.6                     |  |  |  |  |
| Avg. Dist. to Rail [m] | 3.2                      | 1.2                      | 0.4                      | 0.9                      | 2.0                      |  |  |  |  |
| Avg. Stride Freq. [Hz] | 2.3                      | 2.4                      | 2.3                      | 2.4                      | 2.3                      |  |  |  |  |
| Avg. Stride Length [m] | 6.2                      | 7.5                      | 7.5                      | 7.4                      | 7.1                      |  |  |  |  |