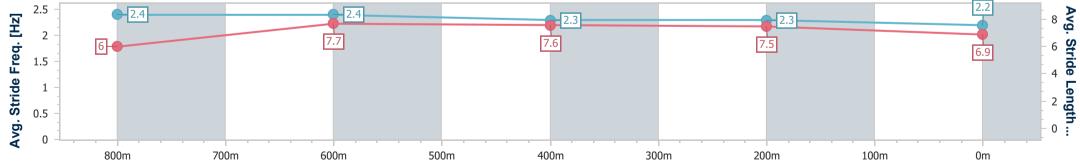

#### Sunshine Coast QLD Professional

Race 2: THE PUMP HOUSE QTIS Two-Year-Old Maiden Plate -1000m

22 December 2024 - 13:24 Track Rating: Soft 6, Weather: Fine, Rail Position: +12m Entire

| Section                | Overall                  | 800m                     | 600m                     | 400m                     | 200m                     |  |  |  |  |
|------------------------|--------------------------|--------------------------|--------------------------|--------------------------|--------------------------|--|--|--|--|
| Section Times          | 0:59.36 [1]<br>(0:13.26) | 0:46.10 [1]<br>(0:11.02) | 0:35.08 [2]<br>(0:11.38) | 0:23.70 [2]<br>(0:11.44) | 0:12.26 [2]<br>(0:12.26) |  |  |  |  |
| Average Speed [km/h]   | 54.3                     | 66.1                     | 63.9                     | 63.0                     | 58.7                     |  |  |  |  |
| Top Speed [km/h]       | 68.6                     | 68.7                     | 65.3                     | 64.0                     | 61.6                     |  |  |  |  |
| Avg. Dist. to Rail [m] | 7.2                      | 2.4                      | 2.2                      | 1.9                      | 1.8                      |  |  |  |  |
| Avg. Stride Freq. [Hz] | 2.4                      | 2.4                      | 2.4                      | 2.3                      | 2.3                      |  |  |  |  |
| Avg. Stride Length [m] | 6.4                      | 7.6                      | 7.5                      | 7.6                      | 7.3                      |  |  |  |  |