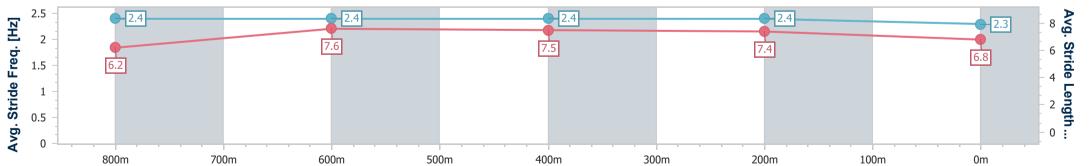

## Report Created: Sun 22 December 2024 13:55 GMT+10

[] Ranking at each section and finish

No data available at this section -0----

No data available NA

Page 4/11

| Horse/Jockey Name              | Destinys Pinnacle |
|--------------------------------|-------------------|
| Final Rank                     | 4                 |
| Fastest Section Time (Section) | 0:10.95 (800m)    |
| Top Speed [km/h] (Section)     | 68.6 (Overall)    |
| Race State                     | Finished          |

#### Sunshine Coast QLD Professional

Race 2: THE PUMP HOUSE QTIS Two-Year-Old Maiden Plate -1000m

22 December 2024 - 13:24 Track Rating: Soft 6, Weather: Fine, Rail Position: +12m Entire

| Section                | Overall                  | 800m                     | 600m                     | 400m                     | 200m                     |  |  |  |  |
|------------------------|--------------------------|--------------------------|--------------------------|--------------------------|--------------------------|--|--|--|--|
| Section Times          | 0:59.89 [4]<br>(0:13.33) | 0:46.56 [2]<br>(0:10.95) | 0:35.61 [1]<br>(0:11.20) | 0:24.41 [1]<br>(0:11.53) | 0:12.88 [1]<br>(0:12.88) |  |  |  |  |
| Average Speed [km/h]   | 54.1                     | 65.7                     | 64.4                     | 62.6                     | 55.8                     |  |  |  |  |
| Top Speed [km/h]       | 68.6                     | 67.6                     | 65.9                     | 64.1                     | 60.0                     |  |  |  |  |
| Avg. Dist. to Rail [m] | 2.8                      | 0.8                      | 0.6                      | 0.2                      | 0.2                      |  |  |  |  |
| Avg. Stride Freq. [Hz] | 2.4                      | 2.4                      | 2.4                      | 2.4                      | 2.3                      |  |  |  |  |
| Avg. Stride Length [m] | 6.2                      | 7.6                      | 7.5                      | 7.4                      | 6.8                      |  |  |  |  |