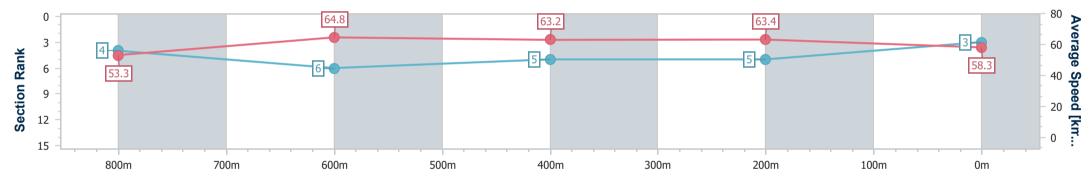

# Report Created: Sun 22 December 2024 13:55 GMT+10

[] Ranking at each section and finish

No data available at this section -0----

No data available NA

| Horse/Jockey Name              | Wannabe Brutal |
|--------------------------------|----------------|
| Final Rank                     | 3              |
| Fastest Section Time (Section) | 0:11.20 (800m) |
| Top Speed [km/h] (Section)     | 66.2 (Overall) |
| Race State                     | Finished       |

#### Sunshine Coast QLD Professional

Race 2: THE PUMP HOUSE QTIS Two-Year-Old Maiden Plate -1000m

22 December 2024 - 13:24 Track Rating: Soft 6, Weather: Fine, Rail Position: +12m Entire

| Section                | Overall                  | 800m                     | 600m                     | 400m                     | 200m                     |
|------------------------|--------------------------|--------------------------|--------------------------|--------------------------|--------------------------|
| Section Times          | 0:59.86 [3]<br>(0:13.51) | 0:46.35 [4]<br>(0:11.20) | 0:35.15 [6]<br>(0:11.47) | 0:23.68 [5]<br>(0:11.35) | 0:12.33 [5]<br>(0:12.33) |
| Average Speed [km/h    | ] 53.3                   | 64.8                     | 63.2                     | 63.4                     | 58.3                     |
| Top Speed [km/h]       | 66.2                     | 65.8                     | 64.3                     | 64.5                     | 61.8                     |
| Avg. Dist. to Rail [m] | 5.4                      | 2.1                      | 0.9                      | 2.7                      | 4.1                      |
| Avg. Stride Freq. [Hz] | ] 2.4                    | 2.4                      | 2.4                      | 2.3                      | 2.3                      |
| Avg. Stride Length [m  | i] 6.1                   | 7.5                      | 7.5                      | 7.5                      | 7.1                      |