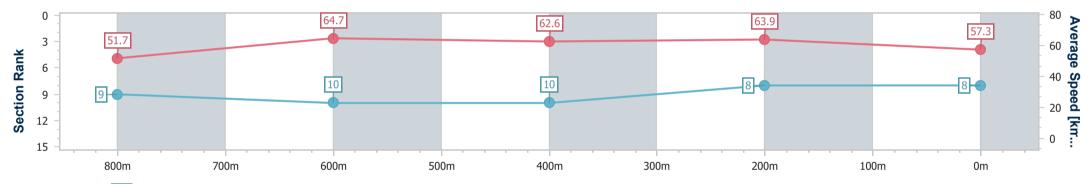

## Report Created: Sun 22 December 2024 13:55 GMT+10

[] Ranking at each section and finish

No data available at this section -0----

No data available NA

Page 8/11

| Horse/Jockey Name              | Redmiss        |
|--------------------------------|----------------|
| Final Rank                     | 8              |
| Fastest Section Time (Section) | 0:11.22 (800m) |
| Top Speed [km/h] (Section)     | 66.5 (Overall) |
| Race State                     | Finished       |

Race 2: THE PUMP HOUSE QTIS Two-Year-Old Maiden Plate -1000m 22 December 2024 - 13:24

Page 9/11

TRIPLESDATA

data processed by

Track Rating: Soft 6, Weather: Fine, Rail Position: +12m Entire

| Section                | Overall                  | 800m                     | 600m                      | 400m                      | 200m                     |  |  |  |  |
|------------------------|--------------------------|--------------------------|---------------------------|---------------------------|--------------------------|--|--|--|--|
| Section Times          | 1:00.47 [8]<br>(0:13.96) | 0:46.51 [9]<br>(0:11.22) | 0:35.29 [10]<br>(0:11.46) | 0:23.83 [10]<br>(0:11.26) | 0:12.57 [8]<br>(0:12.57) |  |  |  |  |
| Average Speed [km/h]   | 51.7                     | 64.7                     | 62.6                      | 63.9                      | 57.3                     |  |  |  |  |
| Top Speed [km/h]       | 66.5                     | 66.1                     | 64.4                      | 65.2                      | 63.6                     |  |  |  |  |
| Avg. Dist. to Rail [m] | 6.4                      | 2.7                      | 1.0                       | 2.0                       | 0.7                      |  |  |  |  |
| Avg. Stride Freq. [Hz] | 2.3                      | 2.5                      | 2.5                       | 2.5                       | 2.4                      |  |  |  |  |
| Avg. Stride Length [m] | 6.1                      | 7.1                      | 7.1                       | 7.1                       | 6.7                      |  |  |  |  |