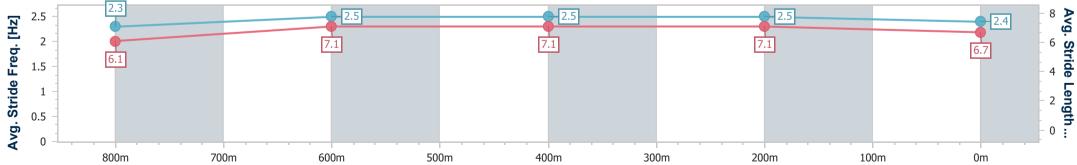

Report Created: Sun 22 December 2024 13:55 GMT+10

[] Ranking at each section and finish

No data available at this section -0----

No data available NA

| Horse/Jockey Name              | Pride Of Nashville |
|--------------------------------|--------------------|
| Final Rank                     | 9                  |
| Fastest Section Time (Section) | 0:11.13 (800m)     |
| Top Speed [km/h] (Section)     | 67.4 (800m)        |
| Race State                     | Finished           |

#### Sunshine Coast QLD Professional

Race 2: THE PUMP HOUSE QTIS Two-Year-Old Maiden Plate -1000m

22 December 2024 - 13:24 Track Rating: Soft 6, Weather: Fine, Rail Position: +12m Entire

| Section                | Overall                  | 800m                     | 600m                     | 400m                     | 200m                     |  |  |  |  |
|------------------------|--------------------------|--------------------------|--------------------------|--------------------------|--------------------------|--|--|--|--|
| Section Times          | 1:00.67 [9]<br>(0:13.79) | 0:46.88 [7]<br>(0:11.13) | 0:35.75 [8]<br>(0:11.56) | 0:24.19 [8]<br>(0:11.48) | 0:12.71 [9]<br>(0:12.71) |  |  |  |  |
| Average Speed [km/h]   | 52.3                     | 65.8                     | 63.5                     | 62.9                     | 56.6                     |  |  |  |  |
| Top Speed [km/h]       | 67.1                     | 67.4                     | 64.6                     | 64.4                     | 61.0                     |  |  |  |  |
| Avg. Dist. to Rail [m] | 4.9                      | 4.0                      | 4.0                      | 5.0                      | 5.7                      |  |  |  |  |
| Avg. Stride Freq. [Hz] | 2.5                      | 2.6                      | 2.5                      | 2.4                      | 2.3                      |  |  |  |  |
| Avg. Stride Length [m] | 5.8                      | 7.1                      | 7.1                      | 7.2                      | 6.8                      |  |  |  |  |