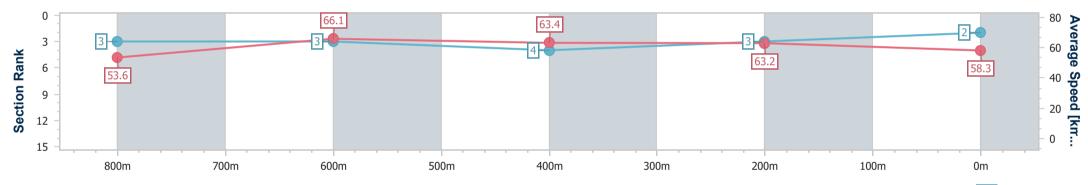

data processed by

| Section                | Overall                  | 800m                     | 600m                     | 400m                     | 200m                     |  |  |  |  |
|------------------------|--------------------------|--------------------------|--------------------------|--------------------------|--------------------------|--|--|--|--|
| Section Times          | 0:59.61 [2]<br>(0:13.41) | 0:46.20 [3]<br>(0:11.03) | 0:35.17 [3]<br>(0:11.43) | 0:23.74 [4]<br>(0:11.41) | 0:12.33 [3]<br>(0:12.33) |  |  |  |  |
| Average Speed [km/h]   | 53.6                     | 66.1                     | 63.4                     | 63.2                     | 58.3                     |  |  |  |  |
| Top Speed [km/h]       | 68.2                     | 67.9                     | 63.8                     | 64.5                     | 61.5                     |  |  |  |  |
| Avg. Dist. to Rail [m] | 8.6                      | 2.8                      | 1.0                      | 2.0                      | 3.1                      |  |  |  |  |
| Avg. Stride Freq. [Hz] | 2.3                      | 2.4                      | 2.3                      | 2.3                      | 2.2                      |  |  |  |  |
| Avg. Stride Length [m] | 6.4                      | 7.7                      | 7.6                      | 7.6                      | 7.3                      |  |  |  |  |