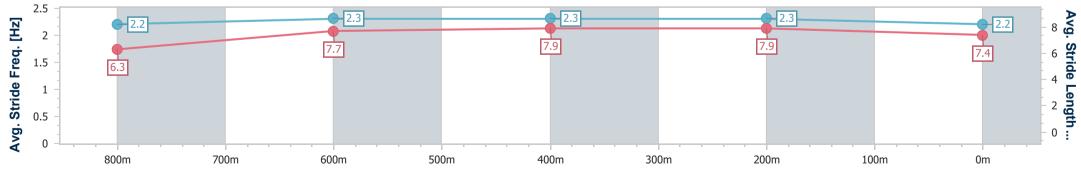

#### Sunshine Coast QLD Professional

Race 2: THE PUMP HOUSE QTIS Two-Year-Old Maiden Plate -1000m

22 December 2024 - 13:24 Track Rating: Soft 6, Weather: Fine, Rail Position: +12m Entire

| Section                | Overall                  | 800m                      | 600m                     | 400m                     | 200m                     |  |  |  |  |
|------------------------|--------------------------|---------------------------|--------------------------|--------------------------|--------------------------|--|--|--|--|
| Section Times          | 1:00.12 [6]<br>(0:14.05) | 0:46.07 [10]<br>(0:11.03) | 0:35.04 [9]<br>(0:11.45) | 0:23.59 [9]<br>(0:11.21) | 0:12.38 [7]<br>(0:12.38) |  |  |  |  |
| Average Speed [km/h]   | 51.4                     | 65.6                      | 63.8                     | 64.1                     | 58.3                     |  |  |  |  |
| Top Speed [km/h]       | 66.4                     | 66.7                      | 64.7                     | 66.0                     | 61.5                     |  |  |  |  |
| Avg. Dist. to Rail [m] | 4.0                      | 1.8                       | 2.3                      | 2.2                      | 2.9                      |  |  |  |  |
| Avg. Stride Freq. [Hz] | 2.2                      | 2.3                       | 2.3                      | 2.3                      | 2.2                      |  |  |  |  |
| Avg. Stride Length [m] | 6.3                      | 7.7                       | 7.9                      | 7.9                      | 7.4                      |  |  |  |  |