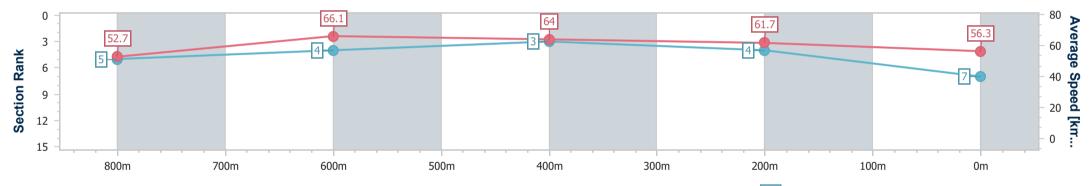

# Report Created: Sun 22 December 2024 13:55 GMT+10

[] Ranking at each section and finish

No data available at this section -0----

No data available NA

Page 7/11

| Horse/Jockey Name              | Sheza Barbarossa |
|--------------------------------|------------------|
| Final Rank                     | 7                |
| Fastest Section Time (Section) | 0:10.95 (800m)   |
| Top Speed [km/h] (Section)     | 67.2 (800m)      |
| Race State                     | Finished         |

#### Sunshine Coast QLD Professional

Race 2: THE PUMP HOUSE QTIS Two-Year-Old Maiden Plate -1000m

22 December 2024 - 13:24 Track Rating: Soft 6, Weather: Fine, Rail Position: +12m Entire

| Section                | Overall                  | 800m                     | 600m                     | 400m                     | 200m                     |  |  |  |  |
|------------------------|--------------------------|--------------------------|--------------------------|--------------------------|--------------------------|--|--|--|--|
| Section Times          | 1:00.29 [7]<br>(0:13.66) | 0:46.63 [5]<br>(0:10.95) | 0:35.68 [4]<br>(0:11.23) | 0:24.45 [3]<br>(0:11.64) | 0:12.81 [4]<br>(0:12.81) |  |  |  |  |
| Average Speed [km/h]   | 52.7                     | 66.1                     | 64.0                     | 61.7                     | 56.3                     |  |  |  |  |
| Top Speed [km/h]       | 66.8                     | 67.2                     | 64.5                     | 63.6                     | 59.5                     |  |  |  |  |
| Avg. Dist. to Rail [m] | 2.3                      | 1.0                      | 0.5                      | 0.6                      | 0.3                      |  |  |  |  |
| Avg. Stride Freq. [Hz] | 2.4                      | 2.3                      | 2.3                      | 2.2                      | 2.1                      |  |  |  |  |
| Avg. Stride Length [m] | 6.1                      | 8.0                      | 7.9                      | 7.8                      | 7.4                      |  |  |  |  |