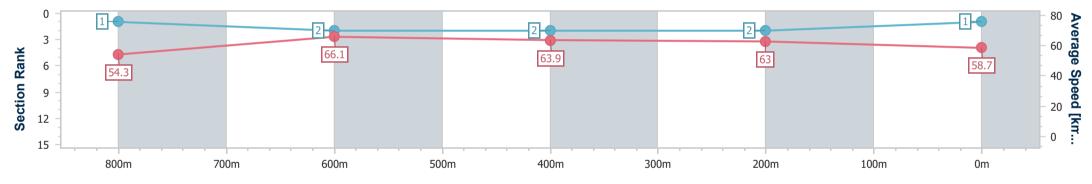

#### Sunshine Coast QLD Professional

Race 2: THE PUMP HOUSE QTIS Two-Year-Old Maiden Plate -1000m

22 December 2024 - 13:24 Track Rating: Soft 6, Weather: Fine, Rail Position: +12m Entire

| Section                | Overall                  | 800m                     | 600m                     | 400m                     | 200m                     |  |  |  |  |
|------------------------|--------------------------|--------------------------|--------------------------|--------------------------|--------------------------|--|--|--|--|
| Section Times          | 0:59.36 [1]<br>(0:13.26) | 0:46.10 [1]<br>(0:11.02) | 0:35.08 [2]<br>(0:11.38) | 0:23.70 [2]<br>(0:11.44) | 0:12.26 [2]<br>(0:12.26) |  |  |  |  |
| Average Speed [km/h]   | 54.3                     | 66.1                     | 63.9                     | 63.0                     | 58.7                     |  |  |  |  |
| Top Speed [km/h]       | 68.6                     | 68.7                     | 65.3                     | 64.0                     | 61.6                     |  |  |  |  |
| Avg. Dist. to Rail [m] | 7.2                      | 2.4                      | 2.2                      | 1.9                      | 1.8                      |  |  |  |  |
| Avg. Stride Freq. [Hz] | 2.4                      | 2.4                      | 2.4                      | 2.3                      | 2.3                      |  |  |  |  |
| Avg. Stride Length [m] | 6.4                      | 7.6                      | 7.5                      | 7.6                      | 7.3                      |  |  |  |  |