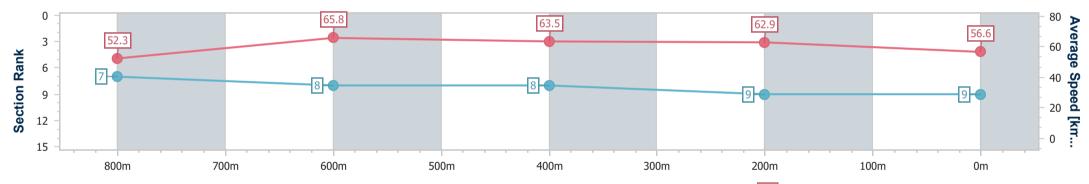

Report Created: Sun 22 December 2024 13:55 GMT+10

[] Ranking at each section and finish

No data available at this section -0----

No data available NA

| Horse/Jockey Name              | Pride Of Nashville |
|--------------------------------|--------------------|
| Final Rank                     | 9                  |
| Fastest Section Time (Section) | 0:11.13 (800m)     |
| Top Speed [km/h] (Section)     | 67.4 (800m)        |
| Race State                     | Finished           |

#### Sunshine Coast QLD Professional

Race 2: THE PUMP HOUSE QTIS Two-Year-Old Maiden Plate -1000m

22 December 2024 - 13:24 Track Rating: Soft 6, Weather: Fine, Rail Position: +12m Entire

| Section                | Overall                  | 800m                     | 600m                     | 400m                     | 200m                     |  |  |  |  |
|------------------------|--------------------------|--------------------------|--------------------------|--------------------------|--------------------------|--|--|--|--|
| Section Times          | 1:00.67 [9]<br>(0:13.79) | 0:46.88 [7]<br>(0:11.13) | 0:35.75 [8]<br>(0:11.56) | 0:24.19 [8]<br>(0:11.48) | 0:12.71 [9]<br>(0:12.71) |  |  |  |  |
| Average Speed [km/h]   | 52.3                     | 65.8                     | 63.5                     | 62.9                     | 56.6                     |  |  |  |  |
| Top Speed [km/h]       | 67.1                     | 67.4                     | 64.6                     | 64.4                     | 61.0                     |  |  |  |  |
| Avg. Dist. to Rail [m] | 4.9                      | 4.0                      | 4.0                      | 5.0                      | 5.7                      |  |  |  |  |
| Avg. Stride Freq. [Hz] | 2.5                      | 2.6                      | 2.5                      | 2.4                      | 2.3                      |  |  |  |  |
| Avg. Stride Length [m] | 5.8                      | 7.1                      | 7.1                      | 7.2                      | 6.8                      |  |  |  |  |