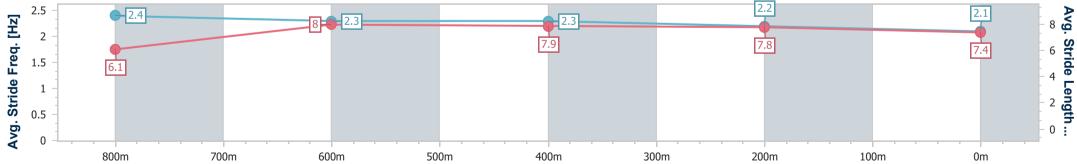

# Report Created: Sun 22 December 2024 13:55 GMT+10

[] Ranking at each section and finish

No data available at this section -0----

No data available NA

Page 7/11

| Horse/Jockey Name              | Sheza Barbarossa |
|--------------------------------|------------------|
| Final Rank                     | 7                |
| Fastest Section Time (Section) | 0:10.95 (800m)   |
| Top Speed [km/h] (Section)     | 67.2 (800m)      |
| Race State                     | Finished         |

#### Sunshine Coast QLD Professional

Race 2: THE PUMP HOUSE QTIS Two-Year-Old Maiden Plate -1000m

22 December 2024 - 13:24 Track Rating: Soft 6, Weather: Fine, Rail Position: +12m Entire

| Section                | Overall                  | 800m                     | 600m                     | 400m                     | 200m                     |  |  |  |  |
|------------------------|--------------------------|--------------------------|--------------------------|--------------------------|--------------------------|--|--|--|--|
| Section Times          | 1:00.29 [7]<br>(0:13.66) | 0:46.63 [5]<br>(0:10.95) | 0:35.68 [4]<br>(0:11.23) | 0:24.45 [3]<br>(0:11.64) | 0:12.81 [4]<br>(0:12.81) |  |  |  |  |
| Average Speed [km/h]   | 52.7                     | 66.1                     | 64.0                     | 61.7                     | 56.3                     |  |  |  |  |
| Top Speed [km/h]       | 66.8                     | 67.2                     | 64.5                     | 63.6                     | 59.5                     |  |  |  |  |
| Avg. Dist. to Rail [m] | 2.3                      | 1.0                      | 0.5                      | 0.6                      | 0.3                      |  |  |  |  |
| Avg. Stride Freq. [Hz] | 2.4                      | 2.3                      | 2.3                      | 2.2                      | 2.1                      |  |  |  |  |
| Avg. Stride Length [m] | 6.1                      | 8.0                      | 7.9                      | 7.8                      | 7.4                      |  |  |  |  |