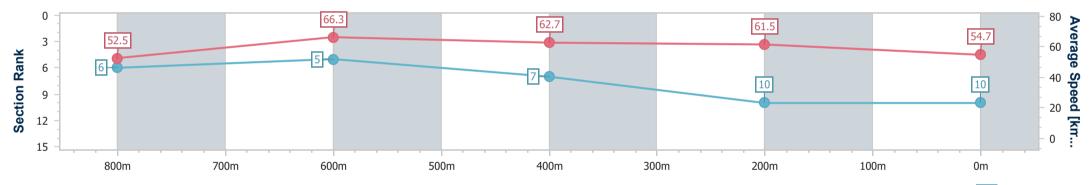

#### Report Created: Sun 22 December 2024 13:55 GMT+10

[] Ranking at each section and finish

No data available at this section -0----

No data available NA

Page 10/11

| Horse/Jockey Name              | Small Town Hussler |
|--------------------------------|--------------------|
| Final Rank                     | 10                 |
| Fastest Section Time (Section) | 0:10.97 (800m)     |
| Top Speed [km/h] (Section)     | 67.6 (800m)        |
| Race State                     | Finished           |

#### Sunshine Coast QLD Professional

Race 2: THE PUMP HOUSE QTIS Two-Year-Old Maiden Plate -1000m

22 December 2024 - 13:24 Track Rating: Soft 6, Weather: Fine, Rail Position: +12m Entire

| Section                | Overall                   | 800m                     | 600m                     | 400m                     | 200m                      |  |  |  |  |
|------------------------|---------------------------|--------------------------|--------------------------|--------------------------|---------------------------|--|--|--|--|
| Section Times          | 1:01.15 [10]<br>(0:13.72) | 0:47.43 [6]<br>(0:10.97) | 0:36.46 [5]<br>(0:11.59) | 0:24.87 [7]<br>(0:11.71) | 0:13.16 [10]<br>(0:13.16) |  |  |  |  |
| Average Speed [km/h]   | 52.5                      | 66.3                     | 62.7                     | 61.5                     | 54.7                      |  |  |  |  |
| Top Speed [km/h]       | 65.5                      | 67.6                     | 64.6                     | 62.8                     | 59.8                      |  |  |  |  |
| Avg. Dist. to Rail [m] | 5.7                       | 2.5                      | 1.8                      | 3.7                      | 6.0                       |  |  |  |  |
| Avg. Stride Freq. [Hz] | 2.4                       | 2.4                      | 2.3                      | 2.3                      | 2.2                       |  |  |  |  |
| Avg. Stride Length [m] | 6.0                       | 7.7                      | 7.6                      | 7.5                      | 6.9                       |  |  |  |  |