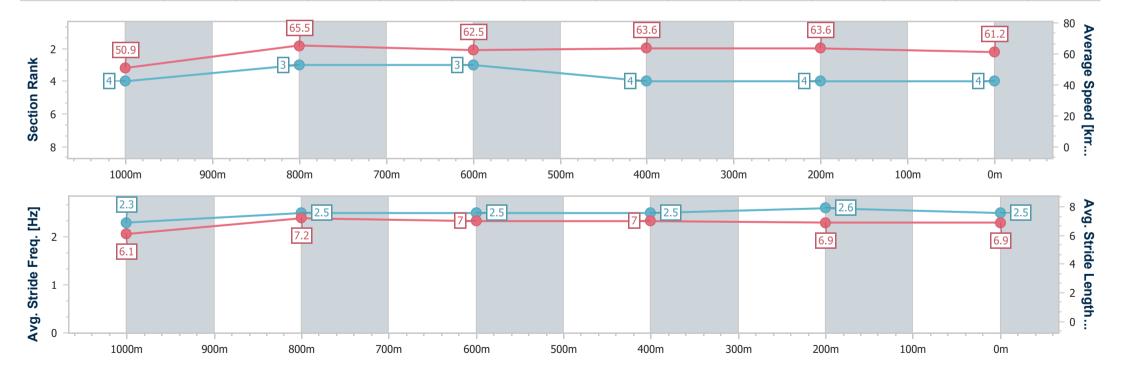

## Horse/Jockey Name Final Rank Fastest Section Time (Section) Top Speed [km/h] (Section) Race State Jukebox Glow 6.7 (1000m) Finished

### Race 4: IMPERIAL RACING Class 4 Handicap - 1200m

27 December 2024 - 15:24

Track Rating: Good 4, Weather: Fine, Rail Position: +7m Entire

| Section                | Overall                  | 1000m                    | 800m                     | 600m                     | 400m                     | 200m                     |  |  |  |
|------------------------|--------------------------|--------------------------|--------------------------|--------------------------|--------------------------|--------------------------|--|--|--|
| Section Times          | 1:10.90 [4]<br>(0:14.14) | 0:56.76 [4]<br>(0:10.95) | 0:45.81 [3]<br>(0:11.43) | 0:34.38 [3]<br>(0:11.29) | 0:23.09 [4]<br>(0:11.33) | 0:11.76 [4]<br>(0:11.76) |  |  |  |
| Average Speed [km/h]   | 50.9                     | 65.5                     | 62.5                     | 63.6                     | 63.6                     | 61.2                     |  |  |  |
| Top Speed [km/h]       | 66.7                     | 66.7                     | 64.5                     | 65.7                     | 65.9                     | 63.4                     |  |  |  |
| Avg. Dist. to Rail [m] | 1.9                      | 1.3                      | 1.2                      | 1.6                      | 0.9                      | 2.5                      |  |  |  |
| Avg. Stride Freq. [Hz] | 2.3                      | 2.5                      | 2.5                      | 2.5                      | 2.6                      | 2.5                      |  |  |  |
| Avg. Stride Length [m] | 6.1                      | 7.2                      | 7.0                      | 7.0                      | 6.9                      | 6.9                      |  |  |  |