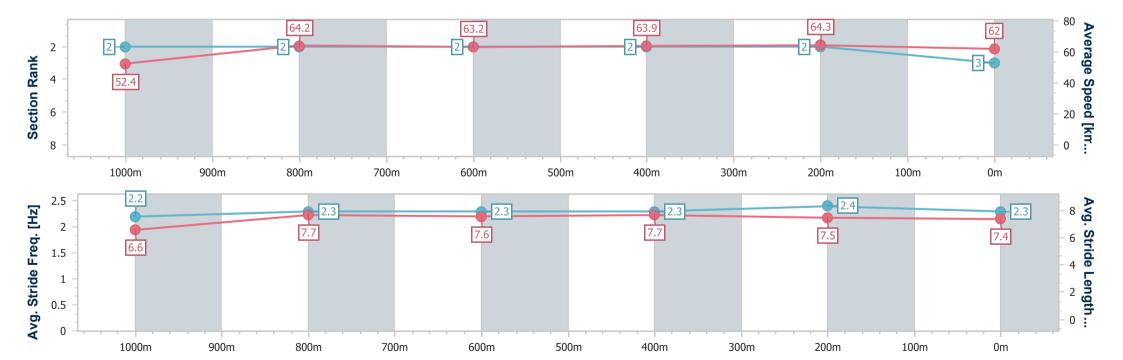

## Horse/Jockey Name Command Approved Final Rank 3 Fastest Section Time (Section) Top Speed [km/h] (Section) Race State Command Approved 6:11.18 (1000m) Finished

### **Ipswich QLD Professional**

Race 4: IMPERIAL RACING Class 4 Handicap - 1200m

27 December 2024 - 15:24

Track Rating: Good 4, Weather: Fine, Rail Position: +7m Entire

| Section                | Overall                  | 1000m                    | 800m                     | 600m                     | 400m                     | 200m                     |  |  |  |
|------------------------|--------------------------|--------------------------|--------------------------|--------------------------|--------------------------|--------------------------|--|--|--|
| Section Times          | 1:10.36 [3]<br>(0:13.78) | 0:56.58 [2]<br>(0:11.18) | 0:45.40 [2]<br>(0:11.35) | 0:34.05 [2]<br>(0:11.22) | 0:22.83 [2]<br>(0:11.22) | 0:11.61 [2]<br>(0:11.61) |  |  |  |
| Average Speed [km/h]   | 52.4                     | 64.2                     | 63.2                     | 63.9                     | 64.3                     | 62.0                     |  |  |  |
| Top Speed [km/h]       | 66.0                     | 66.0                     | 64.1                     | 65.4                     | 66.6                     | 64.2                     |  |  |  |
| Avg. Dist. to Rail [m] | 2.9                      | 0.5                      | 1.3                      | 0.9                      | 1.5                      | 3.8                      |  |  |  |
| Avg. Stride Freq. [Hz] | 2.2                      | 2.3                      | 2.3                      | 2.3                      | 2.4                      | 2.3                      |  |  |  |
| Avg. Stride Length [m] | 6.6                      | 7.7                      | 7.6                      | 7.7                      | 7.5                      | 7.4                      |  |  |  |