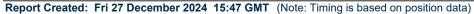

### Race 4: IMPERIAL RACING Class 4 Handicap - 1200m

27 December 2024 - 15:24

Track Rating: Good 4, Weather: Fine, Rail Position: +7m Entire

| Section                | Overall                  | 1000m                    | 800m                     | 600m                     | 400m                     | 200m                     |
|------------------------|--------------------------|--------------------------|--------------------------|--------------------------|--------------------------|--------------------------|
| Section Times          | 1:10.14 [1]<br>(0:13.76) | 0:56.38 [1]<br>(0:11.11) | 0:45.27 [1]<br>(0:11.32) | 0:33.95 [1]<br>(0:11.28) | 0:22.67 [1]<br>(0:11.18) | 0:11.49 [1]<br>(0:11.49) |
| Average Speed [km/h]   | 52.3                     | 64.6                     | 62.9                     | 63.8                     | 64.0                     | 62.8                     |
| Top Speed [km/h]       | 66.0                     | 65.9                     | 63.9                     | 64.8                     | 65.6                     | 64.1                     |
| Avg. Dist. to Rail [m] | 0.5                      | 1.9                      | 2.6                      | 0.8                      | 1.3                      | 1.1                      |
| Avg. Stride Freq. [Hz] | 2.3                      | 2.4                      | 2.3                      | 2.3                      | 2.4                      | 2.4                      |
| Avg. Stride Length [m] | 6.4                      | 7.7                      | 7.6                      | 7.6                      | 7.3                      | 7.3                      |

Report Created: Fri 27 December 2024 15:47 GMT+10

[] Ranking at each section and finish

-:--- No data available at this section