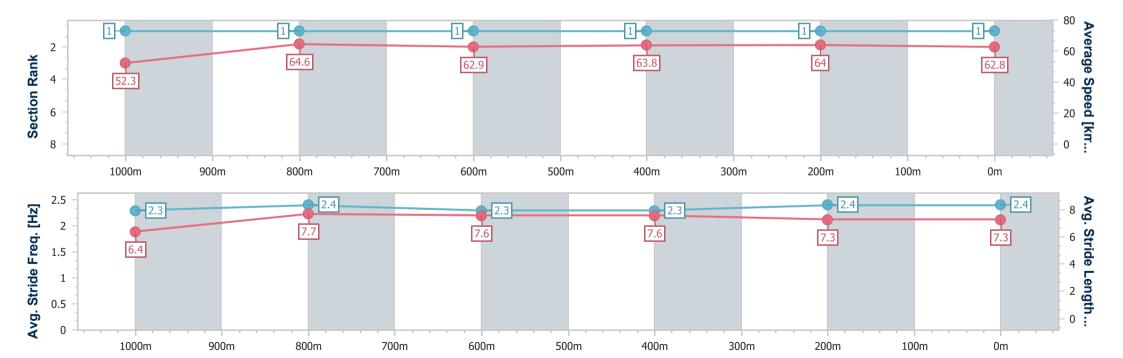

### Race 4: IMPERIAL RACING Class 4 Handicap - 1200m

27 December 2024 - 15:24

Track Rating: Good 4, Weather: Fine, Rail Position: +7m Entire

| Section                | Overall                  | 1000m                    | 800m                     | 600m                     | 400m                     | 200m                     |
|------------------------|--------------------------|--------------------------|--------------------------|--------------------------|--------------------------|--------------------------|
| Section Times          | 1:10.29 [2]<br>(0:14.03) | 0:56.26 [3]<br>(0:11.16) | 0:45.10 [4]<br>(0:11.34) | 0:33.76 [4]<br>(0:11.20) | 0:22.56 [3]<br>(0:11.05) | 0:11.51 [3]<br>(0:11.51) |
| Average Speed [km/h]   | 51.4                     | 64.6                     | 63.3                     | 64.4                     | 65.5                     | 62.5                     |
| Top Speed [km/h]       | 66.2                     | 66.0                     | 64.2                     | 65.5                     | 66.5                     | 66.0                     |
| Avg. Dist. to Rail [m] | 3.9                      | 0.4                      | 0.5                      | 0.4                      | 2.2                      | 4.2                      |
| Avg. Stride Freq. [Hz] | 2.3                      | 2.3                      | 2.3                      | 2.3                      | 2.4                      | 2.4                      |
| Avg. Stride Length [m] | 6.2                      | 7.6                      | 7.6                      | 7.6                      | 7.5                      | 7.3                      |

Report Created: Fri 27 December 2024 15:47 GMT+10

[] Ranking at each section and finish

-:--- No data available at this section