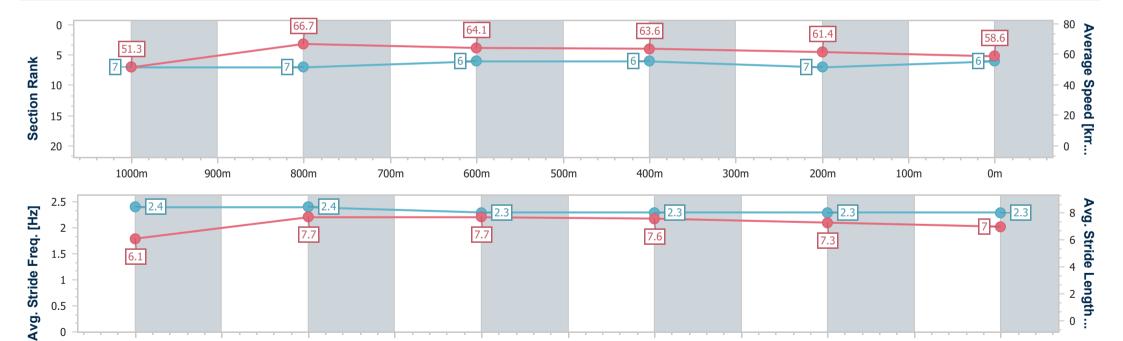

#### Race 5: BARRIER REEF POOLS Maiden Plate - 1200m

27 December 2024 - 16:04

Track Rating: Good 4, Weather: Fine, Rail Position: +7m Entire

| Section                | Overall                  | 1000m                    | 800m                     | 600m                     | 400m                     | 200m                     |
|------------------------|--------------------------|--------------------------|--------------------------|--------------------------|--------------------------|--------------------------|
| Section Times          | 1:11.48 [6]<br>(0:13.99) | 0:57.49 [7]<br>(0:10.80) | 0:46.69 [7]<br>(0:11.27) | 0:35.42 [6]<br>(0:11.35) | 0:24.07 [6]<br>(0:11.78) | 0:12.29 [7]<br>(0:12.29) |
| Average Speed [km/h]   | 51.3                     | 66.7                     | 64.1                     | 63.6                     | 61.4                     | 58.6                     |
| Top Speed [km/h]       | 67.9                     | 67.9                     | 65.3                     | 65.2                     | 62.8                     | 60.7                     |
| Avg. Dist. to Rail [m] | 3.2                      | 0.6                      | 0.2                      | 0.9                      | 2.7                      | 5.8                      |
| Avg. Stride Freq. [Hz] | 2.4                      | 2.4                      | 2.3                      | 2.3                      | 2.3                      | 2.3                      |
| Avg. Stride Length [m] | 6.1                      | 7.7                      | 7.7                      | 7.6                      | 7.3                      | 7.0                      |