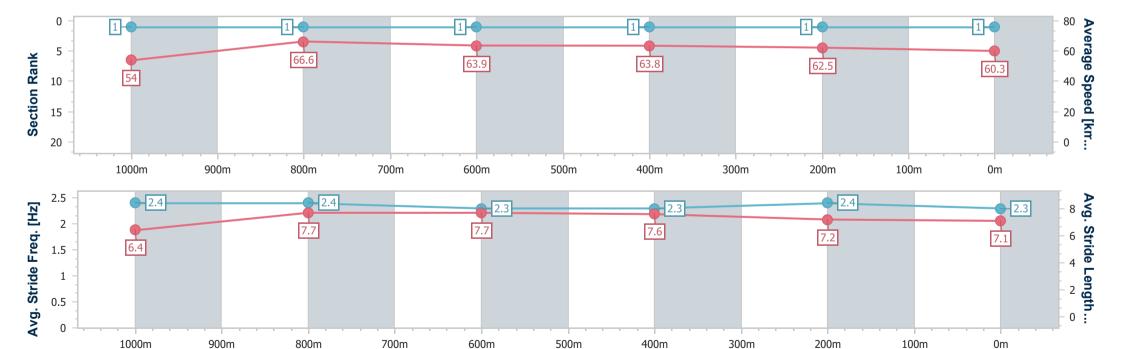

#### Race 5: BARRIER REEF POOLS Maiden Plate - 1200m

27 December 2024 - 16:04

Track Rating: Good 4, Weather: Fine, Rail Position: +7m Entire

| Section                | Overall                  | 1000m                    | 800m                     | 600m                     | 400m                     | 200m                     |  |  |  |  |
|------------------------|--------------------------|--------------------------|--------------------------|--------------------------|--------------------------|--------------------------|--|--|--|--|
| Section Times          | 1:10.28 [2]<br>(0:13.58) | 0:56.70 [2]<br>(0:10.76) | 0:45.94 [3]<br>(0:11.23) | 0:34.71 [3]<br>(0:11.39) | 0:23.32 [3]<br>(0:11.53) | 0:11.79 [2]<br>(0:11.79) |  |  |  |  |
| Average Speed [km/h]   | 53.0                     | 66.9                     | 63.7                     | 62.9                     | 62.1                     | 61.1                     |  |  |  |  |
| Top Speed [km/h]       | 68.5                     | 68.6                     | 64.6                     | 64.6                     | 63.1                     | 62.5                     |  |  |  |  |
| Avg. Dist. to Rail [m] | 2.5                      | 0.9                      | 1.8                      | 1.5                      | 1.0                      | 0.6                      |  |  |  |  |
| Avg. Stride Freq. [Hz] | 2.3                      | 2.3                      | 2.2                      | 2.2                      | 2.2                      | 2.2                      |  |  |  |  |
| Avg. Stride Length [m] | 6.6                      | 8.0                      | 8.1                      | 7.9                      | 7.7                      | 7.7                      |  |  |  |  |

Report Created: Fri 27 December 2024 16:35 GMT+10

[] Ranking at each section and finish

-:--- No data available at this section