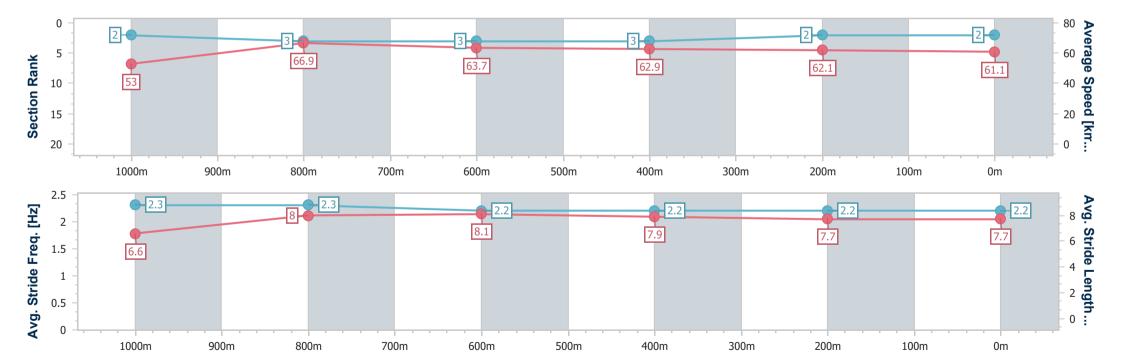

#### Race 5: BARRIER REEF POOLS Maiden Plate - 1200m

27 December 2024 - 16:04

Track Rating: Good 4, Weather: Fine, Rail Position: +7m Entire

| Section                | Overall                  | 1000m                    | 800m                     | 600m                     | 400m                     | 200m                     |  |  |  |
|------------------------|--------------------------|--------------------------|--------------------------|--------------------------|--------------------------|--------------------------|--|--|--|
| Section Times          | 1:10.90 [3]<br>(0:13.78) | 0:57.12 [5]<br>(0:10.79) | 0:46.33 [5]<br>(0:11.31) | 0:35.02 [5]<br>(0:11.38) | 0:23.64 [5]<br>(0:11.50) | 0:12.14 [4]<br>(0:12.14) |  |  |  |
| Average Speed [km/h]   | 52.2                     | 66.6                     | 63.4                     | 62.9                     | 62.5                     | 59.4                     |  |  |  |
| Top Speed [km/h]       | 68.9                     | 68.9                     | 64.2                     | 64.7                     | 63.1                     | 61.9                     |  |  |  |
| Avg. Dist. to Rail [m] | 3.3                      | 0.7                      | 1.7                      | 1.2                      | 1.0                      | 3.5                      |  |  |  |
| Avg. Stride Freq. [Hz] | 2.4                      | 2.4                      | 2.3                      | 2.3                      | 2.4                      | 2.3                      |  |  |  |
| Avg. Stride Length [m] | 6.2                      | 7.7                      | 7.6                      | 7.4                      | 7.4                      | 7.2                      |  |  |  |

Report Created: Fri 27 December 2024 16:35 GMT+10

[] Ranking at each section and finish

-:--- No data available at this section