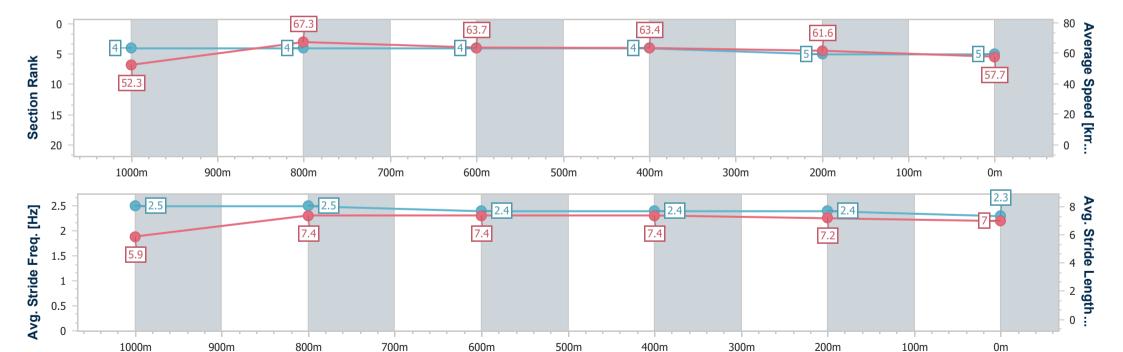

#### Race 5: BARRIER REEF POOLS Maiden Plate - 1200m

27 December 2024 - 16:04

Track Rating: Good 4, Weather: Fine, Rail Position: +7m Entire

| Section                | Overall                  | 1000m                    | 800m                     | 600m                     | 400m                     | 200m                     |
|------------------------|--------------------------|--------------------------|--------------------------|--------------------------|--------------------------|--------------------------|
| Section Times          | 1:11.35 [5]<br>(0:13.74) | 0:57.61 [4]<br>(0:10.76) | 0:46.85 [4]<br>(0:11.27) | 0:35.58 [4]<br>(0:11.41) | 0:24.17 [4]<br>(0:11.70) | 0:12.47 [5]<br>(0:12.47) |
| Average Speed [km/h]   | 52.3                     | 67.3                     | 63.7                     | 63.4                     | 61.6                     | 57.7                     |
| Top Speed [km/h]       | 68.1                     | 68.1                     | 65.4                     | 64.7                     | 62.2                     | 60.1                     |
| Avg. Dist. to Rail [m] | 6.2                      | 1.7                      | 0.3                      | 0.7                      | 1.3                      | 4.3                      |
| Avg. Stride Freq. [Hz] | 2.5                      | 2.5                      | 2.4                      | 2.4                      | 2.4                      | 2.3                      |
| Avg. Stride Length [m] | 5.9                      | 7.4                      | 7.4                      | 7.4                      | 7.2                      | 7.0                      |