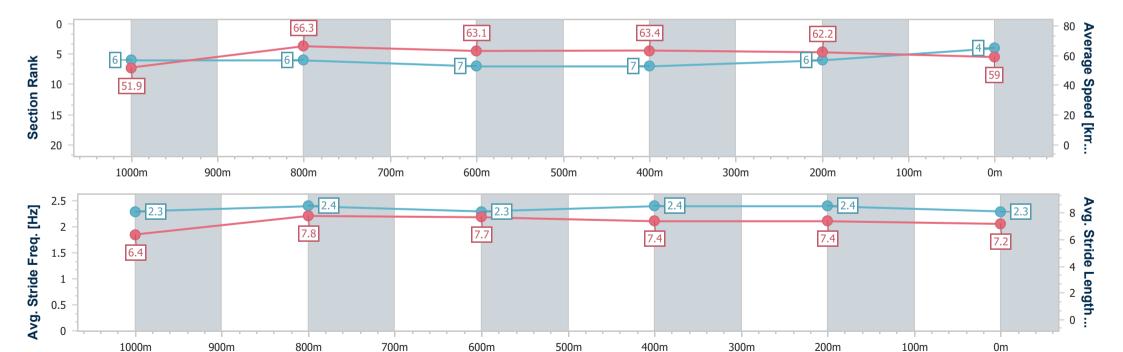

#### Race 5: BARRIER REEF POOLS Maiden Plate - 1200m

27 December 2024 - 16:04

Track Rating: Good 4, Weather: Fine, Rail Position: +7m Entire

| Section                | Overall                  | 1000m                    | 800m                     | 600m                     | 400m                     | 200m                     |  |  |  |
|------------------------|--------------------------|--------------------------|--------------------------|--------------------------|--------------------------|--------------------------|--|--|--|
| Section Times          | 1:11.28 [4]<br>(0:13.91) | 0:57.37 [6]<br>(0:10.84) | 0:46.53 [6]<br>(0:11.38) | 0:35.15 [7]<br>(0:11.37) | 0:23.78 [7]<br>(0:11.57) | 0:12.21 [6]<br>(0:12.21) |  |  |  |
| Average Speed [km/h]   | 51.9                     | 66.3                     | 63.1                     | 63.4                     | 62.2                     | 59.0                     |  |  |  |
| Top Speed [km/h]       | 69.4                     | 69.3                     | 64.2                     | 65.2                     | 63.8                     | 60.9                     |  |  |  |
| Avg. Dist. to Rail [m] | 2.4                      | 0.5                      | 0.9                      | 0.8                      | 1.3                      | 2.9                      |  |  |  |
| Avg. Stride Freq. [Hz] | 2.3                      | 2.4                      | 2.3                      | 2.4                      | 2.4                      | 2.3                      |  |  |  |
| Avg. Stride Length [m] | 6.4                      | 7.8                      | 7.7                      | 7.4                      | 7.4                      | 7.2                      |  |  |  |