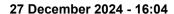

#### Race 5: BARRIER REEF POOLS Maiden Plate - 1200m

27 December 2024 - 16:04

Track Rating: Good 4, Weather: Fine, Rail Position: +7m Entire

| Section                | Overall                  | 1000m                    | 800m                     | 600m                     | 400m                     | 200m                     |
|------------------------|--------------------------|--------------------------|--------------------------|--------------------------|--------------------------|--------------------------|
| Section Times          | 1:09.95 [1]<br>(0:13.30) | 0:56.65 [1]<br>(0:10.82) | 0:45.83 [1]<br>(0:11.20) | 0:34.63 [1]<br>(0:11.21) | 0:23.42 [1]<br>(0:11.47) | 0:11.95 [1]<br>(0:11.95) |
| Average Speed [km/h]   | 54.0                     | 66.6                     | 63.9                     | 63.8                     | 62.5                     | 60.3                     |
| Top Speed [km/h]       | 69.1                     | 68.7                     | 65.2                     | 64.6                     | 63.4                     | 62.5                     |
| Avg. Dist. to Rail [m] | 6.3                      | 0.5                      | 1.4                      | 1.6                      | 0.6                      | 0.4                      |
| Avg. Stride Freq. [Hz] | 2.4                      | 2.4                      | 2.3                      | 2.3                      | 2.4                      | 2.3                      |
| Avg. Stride Length [m] | 6.4                      | 7.7                      | 7.7                      | 7.6                      | 7.2                      | 7.1                      |

Report Created: Fri 27 December 2024 16:35 GMT+10

[] Ranking at each section and finish

-:--- No data available at this section