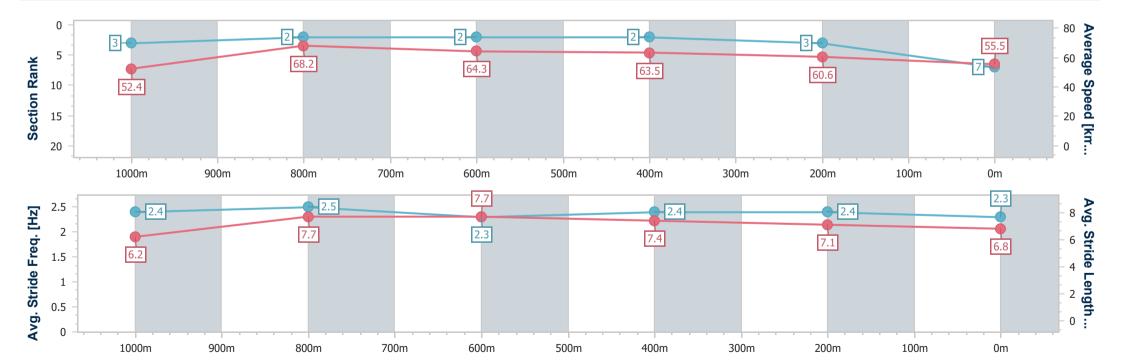

#### Race 5: BARRIER REEF POOLS Maiden Plate - 1200m

27 December 2024 - 16:04

Track Rating: Good 4, Weather: Fine, Rail Position: +7m Entire

| Section                | Overall                  | 1000m                    | 800m                     | 600m                     | 400m                     | 200m                     |
|------------------------|--------------------------|--------------------------|--------------------------|--------------------------|--------------------------|--------------------------|
| Section Times          | 1:11.57 [7]<br>(0:13.69) | 0:57.88 [3]<br>(0:10.57) | 0:47.31 [2]<br>(0:11.18) | 0:36.13 [2]<br>(0:11.30) | 0:24.83 [2]<br>(0:11.89) | 0:12.94 [3]<br>(0:12.94) |
| Average Speed [km/h]   | 52.4                     | 68.2                     | 64.3                     | 63.5                     | 60.6                     | 55.5                     |
| Top Speed [km/h]       | 70.5                     | 70.7                     | 65.5                     | 64.5                     | 62.6                     | 59.2                     |
| Avg. Dist. to Rail [m] | 4.6                      | 0.7                      | 1.0                      | 0.7                      | 0.3                      | 0.8                      |
| Avg. Stride Freq. [Hz] | 2.4                      | 2.5                      | 2.3                      | 2.4                      | 2.4                      | 2.3                      |
| Avg. Stride Length [m] | 6.2                      | 7.7                      | 7.7                      | 7.4                      | 7.1                      | 6.8                      |