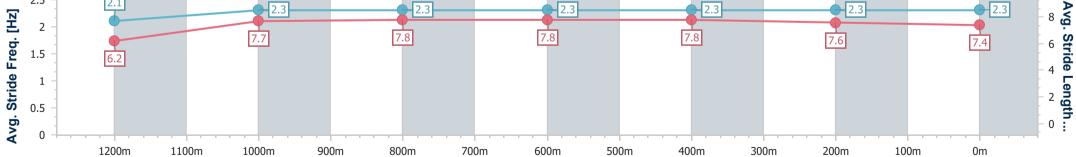

Ranking at each section and finish 11

No data available at this section -0----

NA No data available

Page 7/9

|  | Horse/Jockey Name              | Evocator       |                                               |
|--|--------------------------------|----------------|-----------------------------------------------|
|  | Final Rank                     | 6              | Ipswich QLD Professiona                       |
|  | Fastest Section Time (Section) | 0:11.08 (800m) | Race 6: TAB Class 6 Handicap - 1              |
|  | Top Speed [km/h] (Section)     | 66.3 (600m)    | 27 December 2024 - 16:44                      |
|  | Race State                     | Finished       | Track Rating: Good 4, Weather: Fine, Rail Pos |

#### wich QLD Professional

FAB Class 6 Handicap - 1350m

Page 8/9

4, Weather: Fine, Rail Position: +7m Entire

data processed by

| Section                | Overall                  | 1200m                    | 1000m                    | 800m                     | 600m                     | 400m                     | 200m                     |
|------------------------|--------------------------|--------------------------|--------------------------|--------------------------|--------------------------|--------------------------|--------------------------|
| Section Times          | 1:20.41 [6]<br>(0:12.04) | 1:08.37 [7]<br>(0:11.25) | 0:57.12 [7]<br>(0:11.39) | 0:45.73 [7]<br>(0:11.08) | 0:34.65 [7]<br>(0:11.11) | 0:23.54 [7]<br>(0:11.50) | 0:12.04 [7]<br>(0:12.04) |
| Average Speed [km/h]   | 44.9                     | 63.9                     | 63.1                     | 64.8                     | 64.9                     | 63.3                     | 59.6                     |
| Top Speed [km/h]       | 63.4                     | 64.4                     | 64.1                     | 66.2                     | 66.3                     | 64.7                     | 62.1                     |
| Avg. Dist. to Rail [m] | 4.3                      | 1.1                      | 0.7                      | 1.1                      | 0.5                      | 3.7                      | 6.4                      |
| Avg. Stride Freq. [Hz] | 2.1                      | 2.3                      | 2.3                      | 2.3                      | 2.3                      | 2.3                      | 2.3                      |
| Avg. Stride Length [m] | 6.2                      | 7.7                      | 7.8                      | 7.8                      | 7.8                      | 7.6                      | 7.4                      |