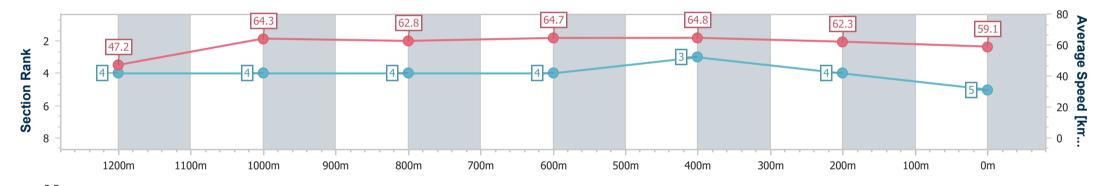

SCN Saddle cloth number DNF Did not finish

NF Did not finis

**DNT** Did not track

Page 2/9

| Horse/Jockey Name<br>Final Rank<br>Fastest Section Time (Section)<br>Top Speed [km/h] (Section)<br>Race State | Kipling's Journey<br>1<br>0:11.17 (1200m)<br>66.0 (Overall)<br>Finished | Ipswich QLD Professional<br>Race 6: TAB Class 6 Handicap - 1350m<br>27 December 2024 - 16:44<br>Track Rating: Good 4, Weather: Fine, Rail Position: +7m |        |
|---------------------------------------------------------------------------------------------------------------|-------------------------------------------------------------------------|---------------------------------------------------------------------------------------------------------------------------------------------------------|--------|
| Race State                                                                                                    | FINISNED                                                                | Track Rating: Good 4, Weather: Fine, Rail Position: +7m                                                                                                 | Entire |

| Section                | Overall                  | 1200m                    | 1000m                    | 800m                     | 600m                     | 400m                     | 200m                     |  |  |  |
|------------------------|--------------------------|--------------------------|--------------------------|--------------------------|--------------------------|--------------------------|--------------------------|--|--|--|
| Section Times          | 1:19.67 [1]<br>(0:11.25) | 1:08.42 [2]<br>(0:11.17) | 0:57.25 [2]<br>(0:11.38) | 0:45.87 [2]<br>(0:11.34) | 0:34.53 [2]<br>(0:11.24) | 0:23.29 [2]<br>(0:11.44) | 0:11.85 [1]<br>(0:11.85) |  |  |  |
| Average Speed [km/h]   | 48.1                     | 64.3                     | 62.9                     | 63.2                     | 64.1                     | 63.0                     | 60.9                     |  |  |  |
| Top Speed [km/h]       | 66.0                     | 65.4                     | 64.0                     | 64.3                     | 65.2                     | 63.5                     | 63.1                     |  |  |  |
| Avg. Dist. to Rail [m] | 2.9                      | 0.8                      | 0.7                      | 1.1                      | 0.6                      | 0.8                      | 2.0                      |  |  |  |
| Avg. Stride Freq. [Hz] | 2.2                      | 2.2                      | 2.2                      | 2.2                      | 2.2                      | 2.2                      | 2.2                      |  |  |  |
| Avg. Stride Length [m] | 6.2                      | 8.1                      | 8.0                      | 8.0                      | 7.9                      | 7.8                      | 7.8                      |  |  |  |