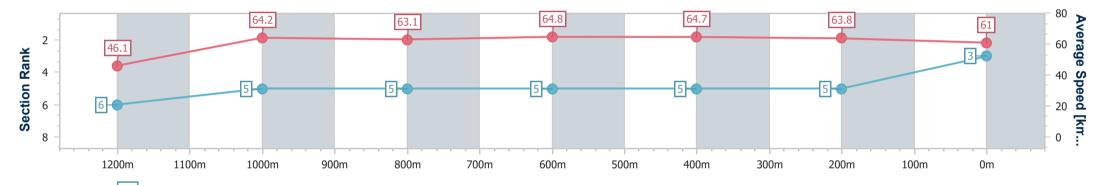

|   | Section                | Overall                  | 1200m                    | 1000m                    | 800m                     | 600m                     | 400m                     | 200m                     |  |
|---|------------------------|--------------------------|--------------------------|--------------------------|--------------------------|--------------------------|--------------------------|--------------------------|--|
|   | Section Times          | 1:19.88 [3]<br>(0:11.77) | 1:08.11 [6]<br>(0:11.18) | 0:56.93 [5]<br>(0:11.41) | 0:45.52 [5]<br>(0:11.16) | 0:34.36 [5]<br>(0:11.17) | 0:23.19 [5]<br>(0:11.44) | 0:11.75 [5]<br>(0:11.75) |  |
| A | verage Speed [km/h]    | 46.1                     | 64.2                     | 63.1                     | 64.8                     | 64.7                     | 63.8                     | 61.0                     |  |
|   | Top Speed [km/h]       | 64.3                     | 65.3                     | 63.8                     | 65.8                     | 65.9                     | 64.5                     | 63.3                     |  |
|   | Avg. Dist. to Rail [m] | 2.6                      | 0.9                      | 0.3                      | 0.2                      | 1.0                      | 3.5                      | 4.0                      |  |
| ļ | vg. Stride Freq. [Hz]  | 2.3                      | 2.4                      | 2.4                      | 2.4                      | 2.4                      | 2.5                      | 2.4                      |  |
| A | vg. Stride Length [m]  | 5.6                      | 7.4                      | 7.5                      | 7.5                      | 7.4                      | 7.2                      | 7.1                      |  |