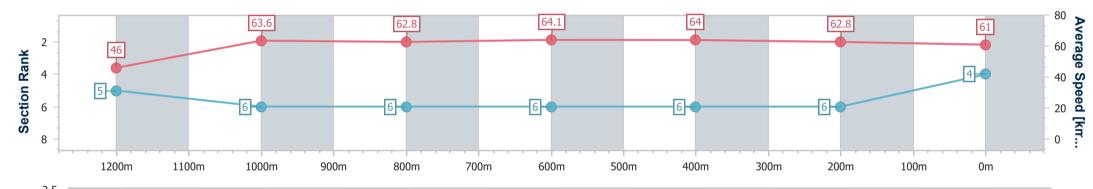

| Section                | Overall                  | 1200m                    | 1000m                    | 800m                     | 600m                     | 400m                     | 200m                     |  |  |  |
|------------------------|--------------------------|--------------------------|--------------------------|--------------------------|--------------------------|--------------------------|--------------------------|--|--|--|
| Section Times          | 1:20.10 [4]<br>(0:11.71) | 1:08.39 [5]<br>(0:11.34) | 0:57.05 [6]<br>(0:11.46) | 0:45.59 [6]<br>(0:11.13) | 0:34.46 [6]<br>(0:11.19) | 0:23.27 [6]<br>(0:11.46) | 0:11.81 [6]<br>(0:11.81) |  |  |  |
| Average Speed [km/h]   | 46.0                     | 63.6                     | 62.8                     | 64.1                     | 64.0                     | 62.8                     | 61.0                     |  |  |  |
| Top Speed [km/h]       | 64.2                     | 64.3                     | 63.6                     | 65.6                     | 65.2                     | 64.0                     | 62.3                     |  |  |  |
| Avg. Dist. to Rail [m] | 0.9                      | 0.3                      | 0.3                      | 1.7                      | 2.0                      | 1.6                      | 5.6                      |  |  |  |
| Avg. Stride Freq. [Hz] | 2.2                      | 2.3                      | 2.3                      | 2.3                      | 2.3                      | 2.3                      | 2.3                      |  |  |  |
| Avg. Stride Length [m] | 5.9                      | 7.7                      | 7.7                      | 7.8                      | 7.7                      | 7.5                      | 7.5                      |  |  |  |