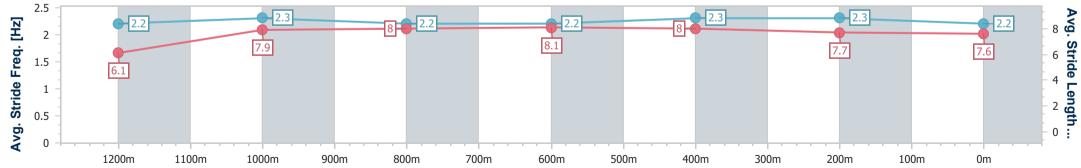

SCN Saddle cloth number DNF Did not finish

NF Did not finis

**DNT** Did not track

Page 2/9

| Horse/Jockey Name<br>Final Rank<br>Fastest Section Time (Section)<br>Top Speed [km/h] (Section)<br>Race State | Kipling's Journey<br>1<br>0:11.17 (1200m)<br>66.0 (Overall)<br>Finished | Ipswich QLD Professional<br>Race 6: TAB Class 6 Handicap - 1350m<br>27 December 2024 - 16:44<br>Track Rating: Good 4, Weather: Fine, Rail Position: +7m |        |
|---------------------------------------------------------------------------------------------------------------|-------------------------------------------------------------------------|---------------------------------------------------------------------------------------------------------------------------------------------------------|--------|
| Race State                                                                                                    | FINISNED                                                                | Track Rating: Good 4, Weather: Fine, Rail Position: +7m                                                                                                 | Entire |

| Section                | Overall                  | 1200m                    | 1000m                    | 800m                     | 600m                     | 400m                     | 200m                     |  |  |  |
|------------------------|--------------------------|--------------------------|--------------------------|--------------------------|--------------------------|--------------------------|--------------------------|--|--|--|
| Section Times          | 1:19.67 [1]<br>(0:11.25) | 1:08.42 [2]<br>(0:11.17) | 0:57.25 [2]<br>(0:11.38) | 0:45.87 [2]<br>(0:11.34) | 0:34.53 [2]<br>(0:11.24) | 0:23.29 [2]<br>(0:11.44) | 0:11.85 [1]<br>(0:11.85) |  |  |  |
| Average Speed [km/h]   | 48.1                     | 64.3                     | 62.9                     | 63.2                     | 64.1                     | 63.0                     | 60.9                     |  |  |  |
| Top Speed [km/h]       | 66.0                     | 65.4                     | 64.0                     | 64.3                     | 65.2                     | 63.5                     | 63.1                     |  |  |  |
| Avg. Dist. to Rail [m] | 2.9                      | 0.8                      | 0.7                      | 1.1                      | 0.6                      | 0.8                      | 2.0                      |  |  |  |
| Avg. Stride Freq. [Hz] | 2.2                      | 2.2                      | 2.2                      | 2.2                      | 2.2                      | 2.2                      | 2.2                      |  |  |  |
| Avg. Stride Length [m] | 6.2                      | 8.1                      | 8.0                      | 8.0                      | 7.9                      | 7.8                      | 7.8                      |  |  |  |