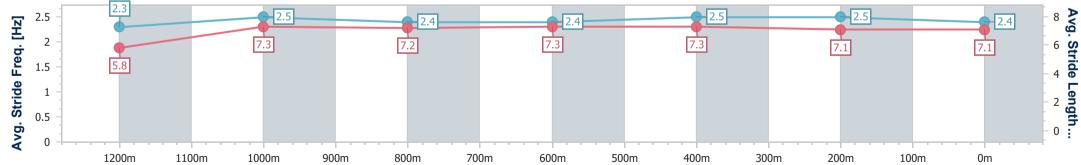

| Section                | Overall                  | 1200m                    | 1000m                    | 800m                     | 600m                     | 400m                     | 200m                     |  |
|------------------------|--------------------------|--------------------------|--------------------------|--------------------------|--------------------------|--------------------------|--------------------------|--|
| Section Times          | 1:19.87 [2]<br>(0:11.35) | 1:08.52 [3]<br>(0:11.23) | 0:57.29 [3]<br>(0:11.41) | 0:45.88 [3]<br>(0:11.30) | 0:34.58 [3]<br>(0:11.25) | 0:23.33 [4]<br>(0:11.42) | 0:11.91 [2]<br>(0:11.91) |  |
| Average Speed [km/h]   | 47.6                     | 64.2                     | 62.8                     | 63.3                     | 63.9                     | 63.0                     | 60.4                     |  |
| Top Speed [km/h]       | 63.7                     | 64.7                     | 63.6                     | 64.6                     | 65.2                     | 63.9                     | 62.7                     |  |
| Avg. Dist. to Rail [m] | 0.9                      | 1.3                      | 1.7                      | 1.9                      | 1.0                      | 0.6                      | 2.0                      |  |
| Avg. Stride Freq. [Hz] | 2.3                      | 2.5                      | 2.4                      | 2.4                      | 2.5                      | 2.5                      | 2.4                      |  |
| Avg. Stride Length [m] | 5.8                      | 7.3                      | 7.2                      | 7.3                      | 7.3                      | 7.1                      | 7.1                      |  |