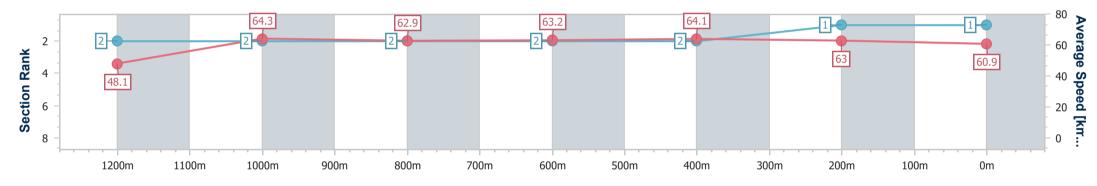

| Section                | Overall                  | 1200m                    | 1000m                    | 800m                     | 600m                     | 400m                     | 200m                     |  |  |  |
|------------------------|--------------------------|--------------------------|--------------------------|--------------------------|--------------------------|--------------------------|--------------------------|--|--|--|
| Section Times          | 1:19.67 [1]<br>(0:11.25) | 1:08.42 [2]<br>(0:11.17) | 0:57.25 [2]<br>(0:11.38) | 0:45.87 [2]<br>(0:11.34) | 0:34.53 [2]<br>(0:11.24) | 0:23.29 [2]<br>(0:11.44) | 0:11.85 [1]<br>(0:11.85) |  |  |  |
| Average Speed [km/h]   | 48.1                     | 64.3                     | 62.9                     | 63.2                     | 64.1                     | 63.0                     | 60.9                     |  |  |  |
| Top Speed [km/h]       | 66.0                     | 65.4                     | 64.0                     | 64.3                     | 65.2                     | 63.5                     | 63.1                     |  |  |  |
| Avg. Dist. to Rail [m] | 2.9                      | 0.8                      | 0.7                      | 1.1                      | 0.6                      | 0.8                      | 2.0                      |  |  |  |
| Avg. Stride Freq. [Hz] | 2.2                      | 2.2                      | 2.2                      | 2.2                      | 2.2                      | 2.2                      | 2.2                      |  |  |  |
| Avg. Stride Length [m] | 6.2                      | 8.1                      | 8.0                      | 8.0                      | 7.9                      | 7.8                      | 7.8                      |  |  |  |