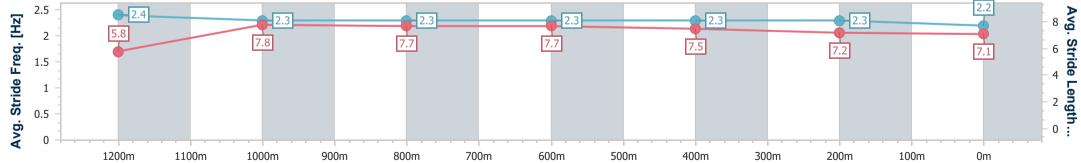

Report Created: Fri 27 December 2024 17:59 GMT+10

Ranking at each section and finish 11

No data available at this section -0----

No data available NA

|  | Horse/Jockey Name              | Elected         |   | Rac             |  |
|--|--------------------------------|-----------------|---|-----------------|--|
|  | Final Rank                     | 7               |   |                 |  |
|  | Fastest Section Time (Section) | 0:10.99 (1200m) | 4 |                 |  |
|  | Top Speed [km/h] (Section)     | 66.9 (1200m)    |   |                 |  |
|  | Race State                     | Finished        | - | Track Rating: G |  |

## Ipswich QLD Professional

Race 6: TAB Class 6 Handicap - 1350m

27 December 2024 - 16:44 Track Rating: Good 4, Weather: Fine, Rail Position: +7m Entire

| Section                | Overall                  | 1200m                    | 1000m                    | 800m                     | 600m                     | 400m                     | 200m                     |
|------------------------|--------------------------|--------------------------|--------------------------|--------------------------|--------------------------|--------------------------|--------------------------|
| Section Times          | 1:20.87 [7]<br>(0:11.13) | 1:09.74 [1]<br>(0:10.99) | 0:58.75 [1]<br>(0:11.34) | 0:47.41 [1]<br>(0:11.35) | 0:36.06 [1]<br>(0:11.49) | 0:24.57 [1]<br>(0:11.74) | 0:12.83 [3]<br>(0:12.83) |
| Average Speed [km/h]   | 48.6                     | 65.5                     | 63.1                     | 63.0                     | 62.3                     | 61.2                     | 56.2                     |
| Top Speed [km/h]       | 65.3                     | 66.9                     | 65.3                     | 63.7                     | 63.2                     | 62.8                     | 60.8                     |
| Avg. Dist. to Rail [m] | 0.5                      | 0.5                      | 1.3                      | 1.7                      | 1.4                      | 0.5                      | 0.2                      |
| Avg. Stride Freq. [Hz] | 2.4                      | 2.3                      | 2.3                      | 2.3                      | 2.3                      | 2.3                      | 2.2                      |
| Avg. Stride Length [m] | 5.8                      | 7.8                      | 7.7                      | 7.7                      | 7.5                      | 7.2                      | 7.1                      |