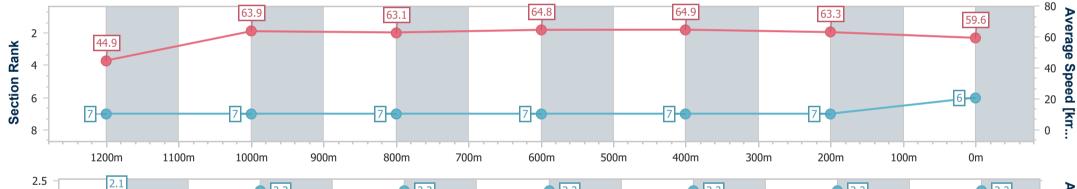

Ranking at each section and finish 11

No data available at this section -0----

NA No data available

Page 7/9

|  | Horse/Jockey Name              | Evocator       |                                               |
|--|--------------------------------|----------------|-----------------------------------------------|
|  | Final Rank                     | 6              | Ipswich QLD Professiona                       |
|  | Fastest Section Time (Section) | 0:11.08 (800m) | Race 6: TAB Class 6 Handicap - 1              |
|  | Top Speed [km/h] (Section)     | 66.3 (600m)    | 27 December 2024 - 16:44                      |
|  | Race State                     | Finished       | Track Rating: Good 4, Weather: Fine, Rail Pos |

#### wich QLD Professional

FAB Class 6 Handicap - 1350m

Page 8/9

4, Weather: Fine, Rail Position: +7m Entire

data processed by

| Section                | Overall                  | 1200m                    | 1000m                    | 800m                     | 600m                     | 400m                     | 200m                     |
|------------------------|--------------------------|--------------------------|--------------------------|--------------------------|--------------------------|--------------------------|--------------------------|
| Section Times          | 1:20.41 [6]<br>(0:12.04) | 1:08.37 [7]<br>(0:11.25) | 0:57.12 [7]<br>(0:11.39) | 0:45.73 [7]<br>(0:11.08) | 0:34.65 [7]<br>(0:11.11) | 0:23.54 [7]<br>(0:11.50) | 0:12.04 [7]<br>(0:12.04) |
| Average Speed [km/h]   | 44.9                     | 63.9                     | 63.1                     | 64.8                     | 64.9                     | 63.3                     | 59.6                     |
| Top Speed [km/h]       | 63.4                     | 64.4                     | 64.1                     | 66.2                     | 66.3                     | 64.7                     | 62.1                     |
| Avg. Dist. to Rail [m] | 4.3                      | 1.1                      | 0.7                      | 1.1                      | 0.5                      | 3.7                      | 6.4                      |
| Avg. Stride Freq. [Hz] | 2.1                      | 2.3                      | 2.3                      | 2.3                      | 2.3                      | 2.3                      | 2.3                      |
| Avg. Stride Length [m] | 6.2                      | 7.7                      | 7.8                      | 7.8                      | 7.8                      | 7.6                      | 7.4                      |