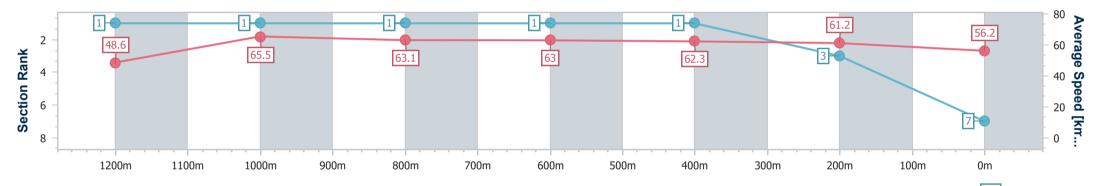

Report Created: Fri 27 December 2024 17:59 GMT+10

Ranking at each section and finish 11

No data available at this section -0----

No data available NA

|  | Horse/Jockey Name              | Elected         |   | Rac             |  |
|--|--------------------------------|-----------------|---|-----------------|--|
|  | Final Rank                     | 7               |   |                 |  |
|  | Fastest Section Time (Section) | 0:10.99 (1200m) | 4 |                 |  |
|  | Top Speed [km/h] (Section)     | 66.9 (1200m)    |   |                 |  |
|  | Race State                     | Finished        | - | Track Rating: G |  |

## Ipswich QLD Professional

Race 6: TAB Class 6 Handicap - 1350m

27 December 2024 - 16:44 Track Rating: Good 4, Weather: Fine, Rail Position: +7m Entire

| Section                | Overall                  | 1200m                    | 1000m                    | 800m                     | 600m                     | 400m                     | 200m                     |
|------------------------|--------------------------|--------------------------|--------------------------|--------------------------|--------------------------|--------------------------|--------------------------|
| Section Times          | 1:20.87 [7]<br>(0:11.13) | 1:09.74 [1]<br>(0:10.99) | 0:58.75 [1]<br>(0:11.34) | 0:47.41 [1]<br>(0:11.35) | 0:36.06 [1]<br>(0:11.49) | 0:24.57 [1]<br>(0:11.74) | 0:12.83 [3]<br>(0:12.83) |
| Average Speed [km/h]   | 48.6                     | 65.5                     | 63.1                     | 63.0                     | 62.3                     | 61.2                     | 56.2                     |
| Top Speed [km/h]       | 65.3                     | 66.9                     | 65.3                     | 63.7                     | 63.2                     | 62.8                     | 60.8                     |
| Avg. Dist. to Rail [m] | 0.5                      | 0.5                      | 1.3                      | 1.7                      | 1.4                      | 0.5                      | 0.2                      |
| Avg. Stride Freq. [Hz] | 2.4                      | 2.3                      | 2.3                      | 2.3                      | 2.3                      | 2.3                      | 2.2                      |
| Avg. Stride Length [m] | 5.8                      | 7.8                      | 7.7                      | 7.7                      | 7.5                      | 7.2                      | 7.1                      |