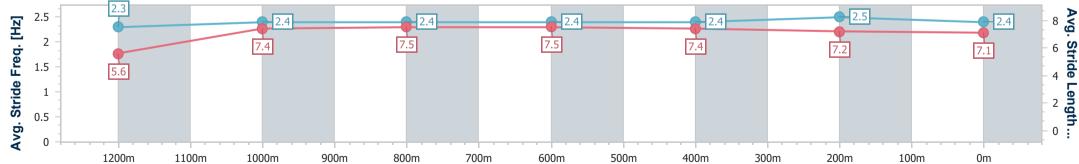

|   | Section                | Overall                  | 1200m                    | 1000m                    | 800m                     | 600m                     | 400m                     | 200m                     |  |
|---|------------------------|--------------------------|--------------------------|--------------------------|--------------------------|--------------------------|--------------------------|--------------------------|--|
|   | Section Times          | 1:19.88 [3]<br>(0:11.77) | 1:08.11 [6]<br>(0:11.18) | 0:56.93 [5]<br>(0:11.41) | 0:45.52 [5]<br>(0:11.16) | 0:34.36 [5]<br>(0:11.17) | 0:23.19 [5]<br>(0:11.44) | 0:11.75 [5]<br>(0:11.75) |  |
| A | verage Speed [km/h]    | 46.1                     | 64.2                     | 63.1                     | 64.8                     | 64.7                     | 63.8                     | 61.0                     |  |
|   | Top Speed [km/h]       | 64.3                     | 65.3                     | 63.8                     | 65.8                     | 65.9                     | 64.5                     | 63.3                     |  |
|   | Avg. Dist. to Rail [m] | 2.6                      | 0.9                      | 0.3                      | 0.2                      | 1.0                      | 3.5                      | 4.0                      |  |
| ļ | vg. Stride Freq. [Hz]  | 2.3                      | 2.4                      | 2.4                      | 2.4                      | 2.4                      | 2.5                      | 2.4                      |  |
| A | vg. Stride Length [m]  | 5.6                      | 7.4                      | 7.5                      | 7.5                      | 7.4                      | 7.2                      | 7.1                      |  |