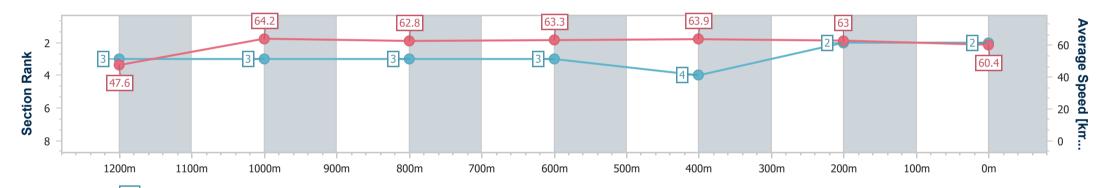

| Section                | Overall                  | 1200m                    | 1000m                    | 800m                     | 600m                     | 400m                     | 200m                     |  |
|------------------------|--------------------------|--------------------------|--------------------------|--------------------------|--------------------------|--------------------------|--------------------------|--|
| Section Times          | 1:19.87 [2]<br>(0:11.35) | 1:08.52 [3]<br>(0:11.23) | 0:57.29 [3]<br>(0:11.41) | 0:45.88 [3]<br>(0:11.30) | 0:34.58 [3]<br>(0:11.25) | 0:23.33 [4]<br>(0:11.42) | 0:11.91 [2]<br>(0:11.91) |  |
| Average Speed [km/h]   | 47.6                     | 64.2                     | 62.8                     | 63.3                     | 63.9                     | 63.0                     | 60.4                     |  |
| Top Speed [km/h]       | 63.7                     | 64.7                     | 63.6                     | 64.6                     | 65.2                     | 63.9                     | 62.7                     |  |
| Avg. Dist. to Rail [m] | 0.9                      | 1.3                      | 1.7                      | 1.9                      | 1.0                      | 0.6                      | 2.0                      |  |
| Avg. Stride Freq. [Hz] | 2.3                      | 2.5                      | 2.4                      | 2.4                      | 2.5                      | 2.5                      | 2.4                      |  |
| Avg. Stride Length [m] | 5.8                      | 7.3                      | 7.2                      | 7.3                      | 7.3                      | 7.1                      | 7.1                      |  |