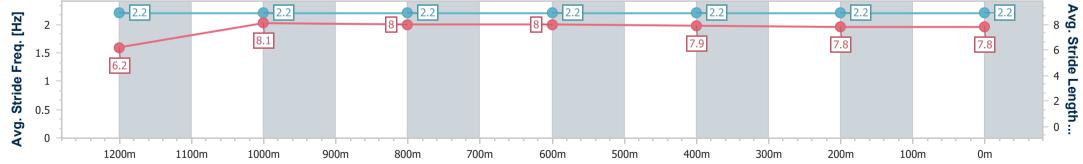

| Section                | Overall                  | 1200m                    | 1000m                    | 800m                     | 600m                     | 400m                     | 200m                     |  |  |  |
|------------------------|--------------------------|--------------------------|--------------------------|--------------------------|--------------------------|--------------------------|--------------------------|--|--|--|
| Section Times          | 1:19.67 [1]<br>(0:11.25) | 1:08.42 [2]<br>(0:11.17) | 0:57.25 [2]<br>(0:11.38) | 0:45.87 [2]<br>(0:11.34) | 0:34.53 [2]<br>(0:11.24) | 0:23.29 [2]<br>(0:11.44) | 0:11.85 [1]<br>(0:11.85) |  |  |  |
| Average Speed [km/h]   | 48.1                     | 64.3                     | 62.9                     | 63.2                     | 64.1                     | 63.0                     | 60.9                     |  |  |  |
| Top Speed [km/h]       | 66.0                     | 65.4                     | 64.0                     | 64.3                     | 65.2                     | 63.5                     | 63.1                     |  |  |  |
| Avg. Dist. to Rail [m] | 2.9                      | 0.8                      | 0.7                      | 1.1                      | 0.6                      | 0.8                      | 2.0                      |  |  |  |
| Avg. Stride Freq. [Hz] | 2.2                      | 2.2                      | 2.2                      | 2.2                      | 2.2                      | 2.2                      | 2.2                      |  |  |  |
| Avg. Stride Length [m] | 6.2                      | 8.1                      | 8.0                      | 8.0                      | 7.9                      | 7.8                      | 7.8                      |  |  |  |