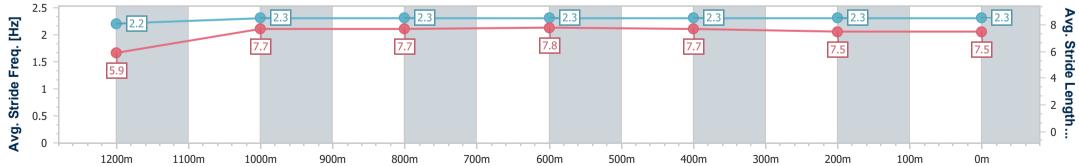

| Section                | Overall                  | 1200m                    | 1000m                    | 800m                     | 600m                     | 400m                     | 200m                     |  |  |  |
|------------------------|--------------------------|--------------------------|--------------------------|--------------------------|--------------------------|--------------------------|--------------------------|--|--|--|
| Section Times          | 1:20.10 [4]<br>(0:11.71) | 1:08.39 [5]<br>(0:11.34) | 0:57.05 [6]<br>(0:11.46) | 0:45.59 [6]<br>(0:11.13) | 0:34.46 [6]<br>(0:11.19) | 0:23.27 [6]<br>(0:11.46) | 0:11.81 [6]<br>(0:11.81) |  |  |  |
| Average Speed [km/h]   | 46.0                     | 63.6                     | 62.8                     | 64.1                     | 64.0                     | 62.8                     | 61.0                     |  |  |  |
| Top Speed [km/h]       | 64.2                     | 64.3                     | 63.6                     | 65.6                     | 65.2                     | 64.0                     | 62.3                     |  |  |  |
| Avg. Dist. to Rail [m] | 0.9                      | 0.3                      | 0.3                      | 1.7                      | 2.0                      | 1.6                      | 5.6                      |  |  |  |
| Avg. Stride Freq. [Hz] | 2.2                      | 2.3                      | 2.3                      | 2.3                      | 2.3                      | 2.3                      | 2.3                      |  |  |  |
| Avg. Stride Length [m] | 5.9                      | 7.7                      | 7.7                      | 7.8                      | 7.7                      | 7.5                      | 7.5                      |  |  |  |