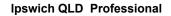

Race 8: RAY WHITE IPSWICH RATINGS BAND 0 - 58 Handicap -

1100m

27 December 2024 - 17:55 Track Rating: Good 4, Weather: Fine, Rail Position: +7m Entire

| Section                | Overall                  | 1000m                    | 800m                     | 600m                     | 400m                     | 200m                     |  |  |  |  |
|------------------------|--------------------------|--------------------------|--------------------------|--------------------------|--------------------------|--------------------------|--|--|--|--|
| Section Times          | 1:05.63 [8]<br>(0:08.61) | 0:57.02 [2]<br>(0:11.13) | 0:45.89 [4]<br>(0:10.86) | 0:35.03 [6]<br>(0:11.35) | 0:23.68 [7]<br>(0:11.54) | 0:12.14 [8]<br>(0:12.14) |  |  |  |  |
| Average Speed [km/h]   | 41.9                     | 65.0                     | 66.4                     | 63.7                     | 63.0                     | 59.1                     |  |  |  |  |
| Top Speed [km/h]       | 61.5                     | 67.4                     | 68.4                     | 64.5                     | 63.9                     | 62.1                     |  |  |  |  |
| Avg. Dist. to Rail [m] | 2.7                      | 0.8                      | 0.6                      | 0.9                      | 3.1                      | 5.7                      |  |  |  |  |
| Avg. Stride Freq. [Hz] | 2.4                      | 2.5                      | 2.5                      | 2.4                      | 2.4                      | 2.3                      |  |  |  |  |
| Avg. Stride Length [m] | 4.9                      | 7.2                      | 7.4                      | 7.4                      | 7.3                      | 7.0                      |  |  |  |  |