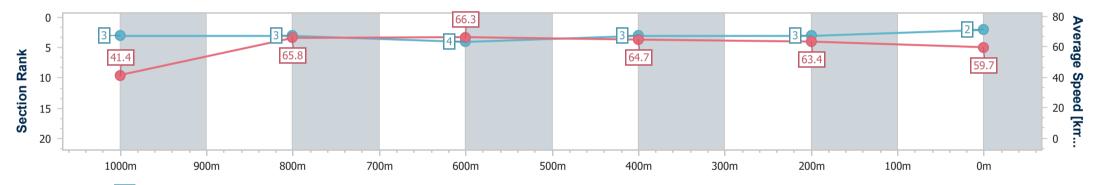

Race 8: RAY WHITE IPSWICH RATINGS BAND 0 - 58 Handicap -1100m

27 December 2024 - 17:55 Track Rating: Good 4, Weather: Fine, Rail Position: +7m Entire

| Section                | Overall                  | 1000m                    | 800m                     | 600m                     | 400m                     | 200m                     |  |  |  |
|------------------------|--------------------------|--------------------------|--------------------------|--------------------------|--------------------------|--------------------------|--|--|--|
| Section Times          | 1:05.04 [2]<br>(0:08.65) | 0:56.39 [3]<br>(0:10.98) | 0:45.41 [3]<br>(0:10.81) | 0:34.60 [4]<br>(0:11.15) | 0:23.45 [3]<br>(0:11.37) | 0:12.08 [3]<br>(0:12.08) |  |  |  |
| Average Speed [km/h]   | 41.4                     | 65.8                     | 66.3                     | 64.7                     | 63.4                     | 59.7                     |  |  |  |
| Top Speed [km/h]       | 63.3                     | 66.6                     | 67.5                     | 65.6                     | 64.7                     | 62.4                     |  |  |  |
| Avg. Dist. to Rail [m] | 2.1                      | 0.3                      | 0.7                      | 0.7                      | 0.6                      | 1.5                      |  |  |  |
| Avg. Stride Freq. [Hz] | 2.2                      | 2.4                      | 2.4                      | 2.4                      | 2.4                      | 2.3                      |  |  |  |
| Avg. Stride Length [m] | 5.4                      | 7.6                      | 7.8                      | 7.6                      | 7.5                      | 7.3                      |  |  |  |