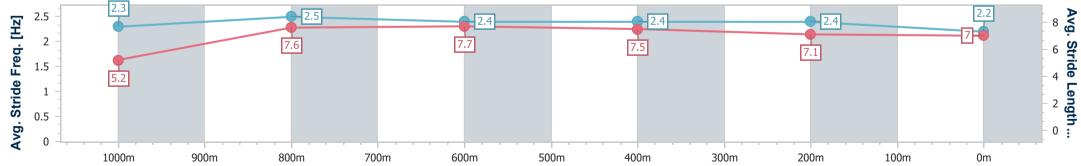

Ipswich QLD Professional Race 8: RAY WHITE IPSWICH RATINGS BAND 0 - 58 Handicap -

1100m - 58 Handicap -

27 December 2024 - 17:55 Track Rating: Good 4, Weather: Fine, Rail Position: +7m Entire

| Section                | Overall                  | 1000m                    | 800m                     | 600m                     | 400m                     | 200m                     |  |  |  |  |
|------------------------|--------------------------|--------------------------|--------------------------|--------------------------|--------------------------|--------------------------|--|--|--|--|
| Section Times          | 1:06.38 [9]<br>(0:08.66) | 0:57.72 [4]<br>(0:10.71) | 0:47.01 [1]<br>(0:10.85) | 0:36.16 [1]<br>(0:11.33) | 0:24.83 [2]<br>(0:11.88) | 0:12.95 [7]<br>(0:12.95) |  |  |  |  |
| Average Speed [km/h]   | 41.5                     | 67.3                     | 66.1                     | 63.7                     | 60.9                     | 55.4                     |  |  |  |  |
| Top Speed [km/h]       | 65.2                     | 68.8                     | 67.1                     | 65.7                     | 62.8                     | 58.9                     |  |  |  |  |
| Avg. Dist. to Rail [m] | 6.9                      | 1.2                      | 0.6                      | 0.7                      | 1.1                      | 1.9                      |  |  |  |  |
| Avg. Stride Freq. [Hz] | 2.3                      | 2.5                      | 2.4                      | 2.4                      | 2.4                      | 2.2                      |  |  |  |  |
| Avg. Stride Length [m] | 5.2                      | 7.6                      | 7.7                      | 7.5                      | 7.1                      | 7.0                      |  |  |  |  |