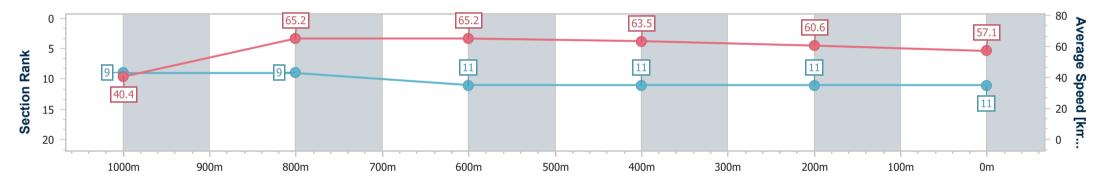

### Ipswich QLD Professional

Race 8: RAY WHITE IPSWICH RATINGS BAND 0 - 58 Handicap -1100m

27 December 2024 - 17:55 Track Rating: Good 4, Weather: Fine, Rail Position: +7m Entire

| Section                | Overall                   | 1000m                    | 800m                     | 600m                      | 400m                      | 200m                      |  |  |  |  |
|------------------------|---------------------------|--------------------------|--------------------------|---------------------------|---------------------------|---------------------------|--|--|--|--|
| Section Times          | 1:06.95 [11]<br>(0:08.94) | 0:58.01 [9]<br>(0:11.12) | 0:46.89 [9]<br>(0:11.04) | 0:35.85 [11]<br>(0:11.36) | 0:24.49 [11]<br>(0:11.92) | 0:12.57 [11]<br>(0:12.57) |  |  |  |  |
| Average Speed [km/h]   | 40.4                      | 65.2                     | 65.2                     | 63.5                      | 60.6                      | 57.1                      |  |  |  |  |
| Top Speed [km/h]       | 62.5                      | 66.5                     | 67.0                     | 65.6                      | 62.0                      | 59.5                      |  |  |  |  |
| Avg. Dist. to Rail [m] | 9.2                       | 3.0                      | 0.6                      | 0.4                       | 1.2                       | 1.8                       |  |  |  |  |
| Avg. Stride Freq. [Hz] | 2.1                       | 2.4                      | 2.4                      | 2.4                       | 2.4                       | 2.3                       |  |  |  |  |
| Avg. Stride Length [m] | 5.4                       | 7.6                      | 7.7                      | 7.4                       | 7.1                       | 7.1                       |  |  |  |  |