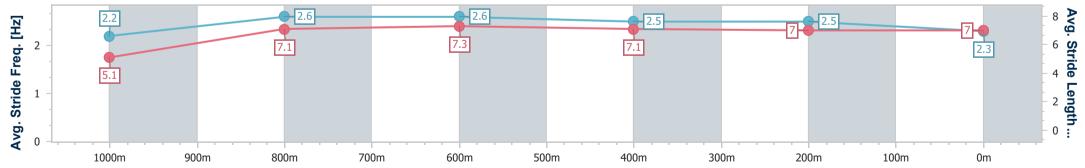

Race 8: RAY WHITE IPSWICH RATINGS BAND 0 - 58 Handicap -1100m

27 December 2024 - 17:55

Track Rating: Good 4, Weather: Fine, Rail Position: +7m Entire

| Section                | Overall                  | 1000m                    | 800m                     | 600m                     | 400m                     | 200m                     |  |  |  |  |
|------------------------|--------------------------|--------------------------|--------------------------|--------------------------|--------------------------|--------------------------|--|--|--|--|
| Section Times          | 1:05.46 [6]<br>(0:08.87) | 0:56.59 [7]<br>(0:10.92) | 0:45.67 [6]<br>(0:10.62) | 0:35.05 [3]<br>(0:11.24) | 0:23.81 [5]<br>(0:11.59) | 0:12.22 [5]<br>(0:12.22) |  |  |  |  |
| Average Speed [km/h]   | 40.8                     | 65.6                     | 67.4                     | 63.6                     | 62.0                     | 58.9                     |  |  |  |  |
| Top Speed [km/h]       | 62.9                     | 66.8                     | 68.1                     | 66.1                     | 63.1                     | 61.7                     |  |  |  |  |
| Avg. Dist. to Rail [m] | 1.7                      | 1.6                      | 1.7                      | 1.4                      | 0.6                      | 0.5                      |  |  |  |  |
| Avg. Stride Freq. [Hz] | 2.2                      | 2.6                      | 2.6                      | 2.5                      | 2.5                      | 2.3                      |  |  |  |  |
| Avg. Stride Length [m] | 5.1                      | 7.1                      | 7.3                      | 7.1                      | 7.0                      | 7.0                      |  |  |  |  |