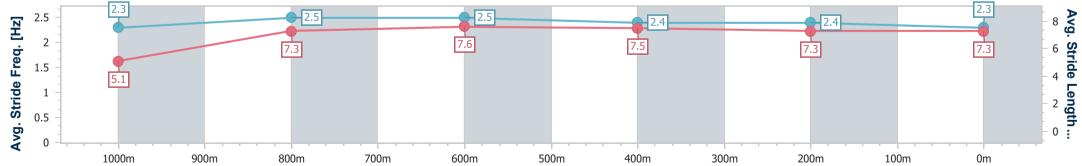

Race 8: RAY WHITE IPSWICH RATINGS BAND 0 - 58 Handicap -

1100m

27 December 2024 - 17:55 Track Rating: Good 4, Weather: Fine, Rail Position: +7m Entire

| Section                | Overall                  | 1000m                    | 800m                     | 600m                     | 400m                     | 200m                     |  |  |  |  |
|------------------------|--------------------------|--------------------------|--------------------------|--------------------------|--------------------------|--------------------------|--|--|--|--|
| Section Times          | 1:04.89 [1]<br>(0:08.71) | 0:56.18 [5]<br>(0:11.05) | 0:45.13 [5]<br>(0:10.69) | 0:34.44 [5]<br>(0:11.15) | 0:23.29 [4]<br>(0:11.35) | 0:11.94 [2]<br>(0:11.94) |  |  |  |  |
| Average Speed [km/h]   | 41.4                     | 65.5                     | 67.6                     | 64.8                     | 63.8                     | 60.4                     |  |  |  |  |
| Top Speed [km/h]       | 64.0                     | 68.4                     | 68.5                     | 66.2                     | 66.0                     | 62.7                     |  |  |  |  |
| Avg. Dist. to Rail [m] | 11.0                     | 4.1                      | 0.7                      | 1.0                      | 2.0                      | 2.8                      |  |  |  |  |
| Avg. Stride Freq. [Hz] | 2.3                      | 2.5                      | 2.5                      | 2.4                      | 2.4                      | 2.3                      |  |  |  |  |
| Avg. Stride Length [m] | 5.1                      | 7.3                      | 7.6                      | 7.5                      | 7.3                      | 7.3                      |  |  |  |  |