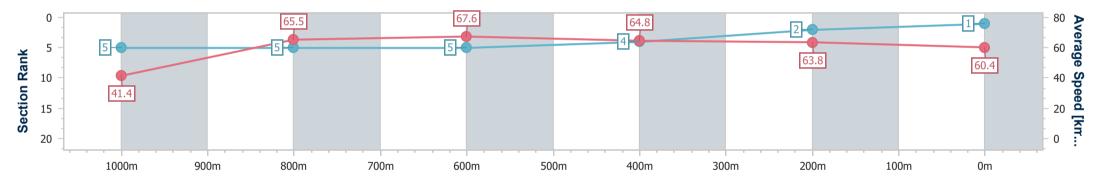

Race 8: RAY WHITE IPSWICH RATINGS BAND 0 - 58 Handicap -

1100m

27 December 2024 - 17:55 Track Rating: Good 4, Weather: Fine, Rail Position: +7m Entire

| Section                | Overall                  | 1000m                    | 800m                     | 600m                     | 400m                     | 200m                     |  |  |  |  |
|------------------------|--------------------------|--------------------------|--------------------------|--------------------------|--------------------------|--------------------------|--|--|--|--|
| Section Times          | 1:04.89 [1]<br>(0:08.71) | 0:56.18 [5]<br>(0:11.05) | 0:45.13 [5]<br>(0:10.69) | 0:34.44 [5]<br>(0:11.15) | 0:23.29 [4]<br>(0:11.35) | 0:11.94 [2]<br>(0:11.94) |  |  |  |  |
| Average Speed [km/h]   | 41.4                     | 65.5                     | 67.6                     | 64.8                     | 63.8                     | 60.4                     |  |  |  |  |
| Top Speed [km/h]       | 64.0                     | 68.4                     | 68.5                     | 66.2                     | 66.0                     | 62.7                     |  |  |  |  |
| Avg. Dist. to Rail [m] | 11.0                     | 4.1                      | 0.7                      | 1.0                      | 2.0                      | 2.8                      |  |  |  |  |
| Avg. Stride Freq. [Hz] | 2.3                      | 2.5                      | 2.5                      | 2.4                      | 2.4                      | 2.3                      |  |  |  |  |
| Avg. Stride Length [m] | 5.1                      | 7.3                      | 7.6                      | 7.5                      | 7.3                      | 7.3                      |  |  |  |  |