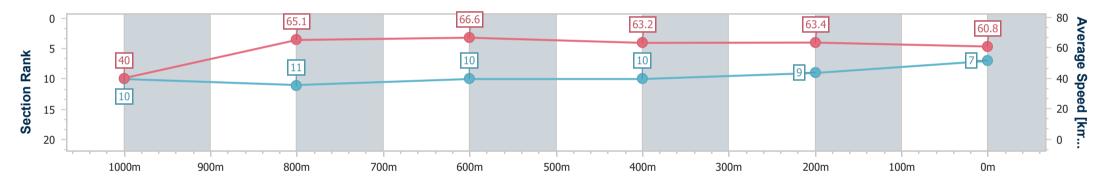

Race 8: RAY WHITE IPSWICH RATINGS BAND 0 - 58 Handicap -1100m

27 December 2024 - 17:55 Track Rating: Good 4, Weather: Fine, Rail Position: +7m Entire

| Section                | Overall                  | 1000m                     | 800m                      | 600m                      | 400m                      | 200m                     |  |  |  |  |
|------------------------|--------------------------|---------------------------|---------------------------|---------------------------|---------------------------|--------------------------|--|--|--|--|
| Section Times          | 1:05.46 [7]<br>(0:09.01) | 0:56.45 [10]<br>(0:11.09) | 0:45.36 [11]<br>(0:10.78) | 0:34.58 [10]<br>(0:11.36) | 0:23.22 [10]<br>(0:11.40) | 0:11.82 [9]<br>(0:11.82) |  |  |  |  |
| Average Speed [km/h]   | 40.0                     | 65.1                      | 66.6                      | 63.2                      | 63.4                      | 60.8                     |  |  |  |  |
| Top Speed [km/h]       | 60.5                     | 67.4                      | 67.4                      | 66.8                      | 63.7                      | 63.6                     |  |  |  |  |
| Avg. Dist. to Rail [m] | 7.5                      | 1.2                       | 1.2                       | 0.8                       | 1.8                       | 4.5                      |  |  |  |  |
| Avg. Stride Freq. [Hz] | 2.1                      | 2.4                       | 2.4                       | 2.3                       | 2.3                       | 2.2                      |  |  |  |  |
| Avg. Stride Length [m] | 5.3                      | 7.7                       | 7.8                       | 7.5                       | 7.6                       | 7.5                      |  |  |  |  |