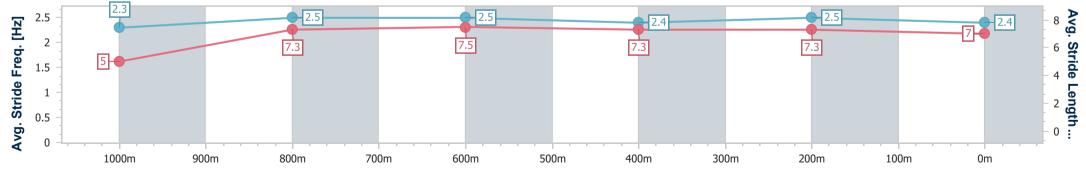

#### Ipswich QLD Professional

Race 8: RAY WHITE IPSWICH RATINGS BAND 0 - 58 Handicap -1100m

27 December 2024 - 17:55 Track Rating: Good 4, Weather: Fine, Rail Position: +7m Entire

| Section                | Overall                  | 1000m                    | 800m                     | 600m                     | 400m                     | 200m                     |  |  |  |  |
|------------------------|--------------------------|--------------------------|--------------------------|--------------------------|--------------------------|--------------------------|--|--|--|--|
| Section Times          | 1:05.21 [4]<br>(0:08.83) | 0:56.38 [6]<br>(0:11.07) | 0:45.31 [8]<br>(0:10.90) | 0:34.41 [9]<br>(0:11.37) | 0:23.04 [9]<br>(0:11.15) | 0:11.89 [6]<br>(0:11.89) |  |  |  |  |
| Average Speed [km/h]   | 40.9                     | 65.4                     | 66.5                     | 63.3                     | 64.8                     | 60.3                     |  |  |  |  |
| Top Speed [km/h]       | 63.8                     | 66.5                     | 67.5                     | 65.7                     | 65.7                     | 63.9                     |  |  |  |  |
| Avg. Dist. to Rail [m] | 9.2                      | 3.2                      | 1.2                      | 0.2                      | 1.1                      | 1.9                      |  |  |  |  |
| Avg. Stride Freq. [Hz] | 2.3                      | 2.5                      | 2.5                      | 2.4                      | 2.5                      | 2.4                      |  |  |  |  |
| Avg. Stride Length [m] | 5.0                      | 7.3                      | 7.5                      | 7.3                      | 7.3                      | 7.0                      |  |  |  |  |