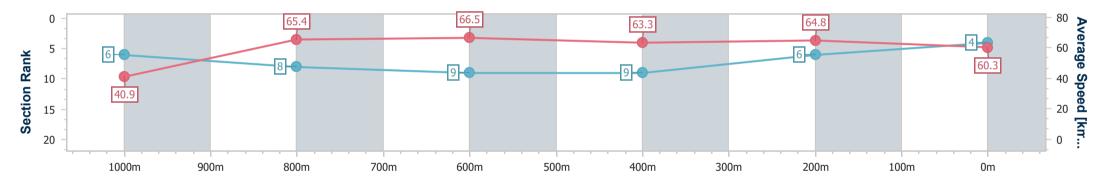

#### Ipswich QLD Professional

Race 8: RAY WHITE IPSWICH RATINGS BAND 0 - 58 Handicap -1100m

27 December 2024 - 17:55 Track Rating: Good 4, Weather: Fine, Rail Position: +7m Entire

| Section                | Overall                  | 1000m                    | 800m                     | 600m                     | 400m                     | 200m                     |  |  |  |  |
|------------------------|--------------------------|--------------------------|--------------------------|--------------------------|--------------------------|--------------------------|--|--|--|--|
| Section Times          | 1:05.21 [4]<br>(0:08.83) | 0:56.38 [6]<br>(0:11.07) | 0:45.31 [8]<br>(0:10.90) | 0:34.41 [9]<br>(0:11.37) | 0:23.04 [9]<br>(0:11.15) | 0:11.89 [6]<br>(0:11.89) |  |  |  |  |
| Average Speed [km/h]   | 40.9                     | 65.4                     | 66.5                     | 63.3                     | 64.8                     | 60.3                     |  |  |  |  |
| Top Speed [km/h]       | 63.8                     | 66.5                     | 67.5                     | 65.7                     | 65.7                     | 63.9                     |  |  |  |  |
| Avg. Dist. to Rail [m] | 9.2                      | 3.2                      | 1.2                      | 0.2                      | 1.1                      | 1.9                      |  |  |  |  |
| Avg. Stride Freq. [Hz] | 2.3                      | 2.5                      | 2.5                      | 2.4                      | 2.5                      | 2.4                      |  |  |  |  |
| Avg. Stride Length [m] | 5.0                      | 7.3                      | 7.5                      | 7.3                      | 7.3                      | 7.0                      |  |  |  |  |