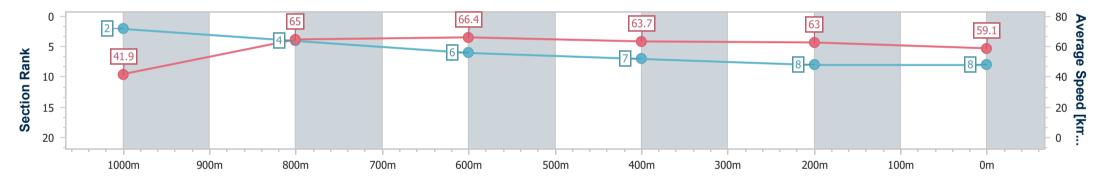

Race 8: RAY WHITE IPSWICH RATINGS BAND 0 - 58 Handicap -1100m

27 December 2024 - 17:55

Track Rating: Good 4, Weather: Fine, Rail Position: +7m Entire

| Section                | Overall                  | 1000m                    | 800m                     | 600m                     | 400m                     | 200m                     |  |  |  |  |
|------------------------|--------------------------|--------------------------|--------------------------|--------------------------|--------------------------|--------------------------|--|--|--|--|
| Section Times          | 1:05.15 [3]<br>(0:08.88) | 0:56.27 [8]<br>(0:10.99) | 0:45.28 [7]<br>(0:10.75) | 0:34.53 [7]<br>(0:11.14) | 0:23.39 [6]<br>(0:11.37) | 0:12.02 [4]<br>(0:12.02) |  |  |  |  |
| Average Speed [km/h]   | 40.7                     | 65.5                     | 66.8                     | 64.5                     | 63.6                     | 59.9                     |  |  |  |  |
| Top Speed [km/h]       | 62.5                     | 67.2                     | 67.8                     | 66.4                     | 64.1                     | 63.3                     |  |  |  |  |
| Avg. Dist. to Rail [m] | 3.7                      | 0.5                      | 0.7                      | 0.7                      | 2.1                      | 3.7                      |  |  |  |  |
| Avg. Stride Freq. [Hz] | 2.4                      | 2.6                      | 2.6                      | 2.5                      | 2.5                      | 2.5                      |  |  |  |  |
| Avg. Stride Length [m] | 4.8                      | 6.9                      | 7.1                      | 7.1                      | 6.9                      | 6.7                      |  |  |  |  |