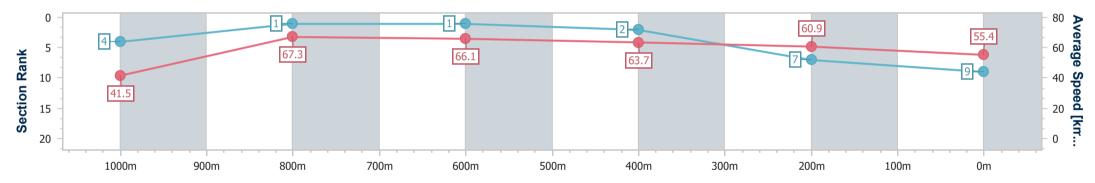

Ipswich QLD Professional Race 8: RAY WHITE IPSWICH RATINGS BAND 0 - 58 Handicap -

1100m - 58 Handicap -

27 December 2024 - 17:55 Track Rating: Good 4, Weather: Fine, Rail Position: +7m Entire

| Section                | Overall                  | 1000m                    | 800m                     | 600m                     | 400m                     | 200m                     |  |  |  |  |
|------------------------|--------------------------|--------------------------|--------------------------|--------------------------|--------------------------|--------------------------|--|--|--|--|
| Section Times          | 1:06.38 [9]<br>(0:08.66) | 0:57.72 [4]<br>(0:10.71) | 0:47.01 [1]<br>(0:10.85) | 0:36.16 [1]<br>(0:11.33) | 0:24.83 [2]<br>(0:11.88) | 0:12.95 [7]<br>(0:12.95) |  |  |  |  |
| Average Speed [km/h]   | 41.5                     | 67.3                     | 66.1                     | 63.7                     | 60.9                     | 55.4                     |  |  |  |  |
| Top Speed [km/h]       | 65.2                     | 68.8                     | 67.1                     | 65.7                     | 62.8                     | 58.9                     |  |  |  |  |
| Avg. Dist. to Rail [m] | 6.9                      | 1.2                      | 0.6                      | 0.7                      | 1.1                      | 1.9                      |  |  |  |  |
| Avg. Stride Freq. [Hz] | 2.3                      | 2.5                      | 2.4                      | 2.4                      | 2.4                      | 2.2                      |  |  |  |  |
| Avg. Stride Length [m] | 5.2                      | 7.6                      | 7.7                      | 7.5                      | 7.1                      | 7.0                      |  |  |  |  |