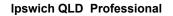

Race 8: RAY WHITE IPSWICH RATINGS BAND 0 - 58 Handicap -1100m

27 December 2024 - 17:55

Track Rating: Good 4, Weather: Fine, Rail Position: +7m Entire

| Section                | Overall                  | 1000m                    | 800m                     | 600m                     | 400m                     | 200m                     |  |  |  |  |
|------------------------|--------------------------|--------------------------|--------------------------|--------------------------|--------------------------|--------------------------|--|--|--|--|
| Section Times          | 1:05.15 [3]<br>(0:08.88) | 0:56.27 [8]<br>(0:10.99) | 0:45.28 [7]<br>(0:10.75) | 0:34.53 [7]<br>(0:11.14) | 0:23.39 [6]<br>(0:11.37) | 0:12.02 [4]<br>(0:12.02) |  |  |  |  |
| Average Speed [km/h]   | 40.7                     | 65.5                     | 66.8                     | 64.5                     | 63.6                     | 59.9                     |  |  |  |  |
| Top Speed [km/h]       | 62.5                     | 67.2                     | 67.8                     | 66.4                     | 64.1                     | 63.3                     |  |  |  |  |
| Avg. Dist. to Rail [m] | 3.7                      | 0.5                      | 0.7                      | 0.7                      | 2.1                      | 3.7                      |  |  |  |  |
| Avg. Stride Freq. [Hz] | 2.4                      | 2.6                      | 2.6                      | 2.5                      | 2.5                      | 2.5                      |  |  |  |  |
| Avg. Stride Length [m] | 4.8                      | 6.9                      | 7.1                      | 7.1                      | 6.9                      | 6.7                      |  |  |  |  |