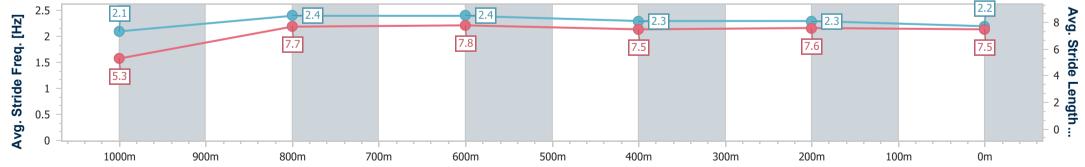

Race 8: RAY WHITE IPSWICH RATINGS BAND 0 - 58 Handicap -

1100m

27 December 2024 - 17:55 Track Rating: Good 4, Weather: Fine, Rail Position: +7m Entire

| Section                | Overall                  | 1000m                    | 800m                     | 600m                     | 400m                     | 200m                     |  |  |  |  |
|------------------------|--------------------------|--------------------------|--------------------------|--------------------------|--------------------------|--------------------------|--|--|--|--|
| Section Times          | 1:04.89 [1]<br>(0:08.71) | 0:56.18 [5]<br>(0:11.05) | 0:45.13 [5]<br>(0:10.69) | 0:34.44 [5]<br>(0:11.15) | 0:23.29 [4]<br>(0:11.35) | 0:11.94 [2]<br>(0:11.94) |  |  |  |  |
| Average Speed [km/h]   | 41.4                     | 65.5                     | 67.6                     | 64.8                     | 63.8                     | 60.4                     |  |  |  |  |
| Top Speed [km/h]       | 64.0                     | 68.4                     | 68.5                     | 66.2                     | 66.0                     | 62.7                     |  |  |  |  |
| Avg. Dist. to Rail [m] | 11.0                     | 4.1                      | 0.7                      | 1.0                      | 2.0                      | 2.8                      |  |  |  |  |
| Avg. Stride Freq. [Hz] | 2.3                      | 2.5                      | 2.5                      | 2.4                      | 2.4                      | 2.3                      |  |  |  |  |
| Avg. Stride Length [m] | 5.1                      | 7.3                      | 7.6                      | 7.5                      | 7.3                      | 7.3                      |  |  |  |  |