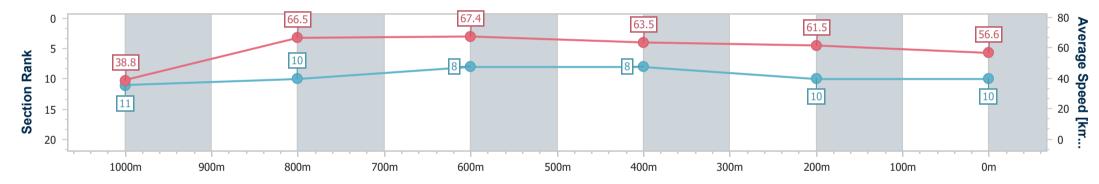

Race 8: RAY WHITE IPSWICH RATINGS BAND 0 - 58 Handicap -1100m

27 December 2024 - 17:55 Track Rating: Good 4, Weather: Fine, Rail Position: +7m Entire

| Section                | Overall                   | 1000m                     | 800m                      | 600m                     | 400m                     | 200m                      |  |  |  |  |
|------------------------|---------------------------|---------------------------|---------------------------|--------------------------|--------------------------|---------------------------|--|--|--|--|
| Section Times          | 1:06.41 [10]<br>(0:09.29) | 0:57.12 [11]<br>(0:10.81) | 0:46.31 [10]<br>(0:10.64) | 0:35.67 [8]<br>(0:11.27) | 0:24.40 [8]<br>(0:11.72) | 0:12.68 [10]<br>(0:12.68) |  |  |  |  |
| Average Speed [km/h]   | 38.8                      | 66.5                      | 67.4                      | 63.5                     | 61.5                     | 56.6                      |  |  |  |  |
| Top Speed [km/h]       | 63.6                      | 67.4                      | 67.8                      | 66.3                     | 62.9                     | 59.5                      |  |  |  |  |
| Avg. Dist. to Rail [m] | 8.7                       | 0.7                       | 1.4                       | 1.3                      | 0.4                      | 0.4                       |  |  |  |  |
| Avg. Stride Freq. [Hz] | 2.1                       | 2.4                       | 2.4                       | 2.3                      | 2.3                      | 2.2                       |  |  |  |  |
| Avg. Stride Length [m] | 5.1                       | 7.7                       | 7.8                       | 7.5                      | 7.3                      | 7.0                       |  |  |  |  |