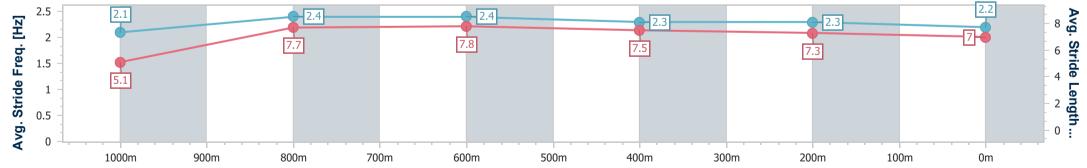

Race 8: RAY WHITE IPSWICH RATINGS BAND 0 - 58 Handicap -1100m

27 December 2024 - 17:55 Track Rating: Good 4, Weather: Fine, Rail Position: +7m Entire

| Section                | Overall                   | 1000m                     | 800m                      | 600m                     | 400m                     | 200m                      |  |  |  |  |
|------------------------|---------------------------|---------------------------|---------------------------|--------------------------|--------------------------|---------------------------|--|--|--|--|
| Section Times          | 1:06.41 [10]<br>(0:09.29) | 0:57.12 [11]<br>(0:10.81) | 0:46.31 [10]<br>(0:10.64) | 0:35.67 [8]<br>(0:11.27) | 0:24.40 [8]<br>(0:11.72) | 0:12.68 [10]<br>(0:12.68) |  |  |  |  |
| Average Speed [km/h]   | 38.8                      | 66.5                      | 67.4                      | 63.5                     | 61.5                     | 56.6                      |  |  |  |  |
| Top Speed [km/h]       | 63.6                      | 67.4                      | 67.8                      | 66.3                     | 62.9                     | 59.5                      |  |  |  |  |
| Avg. Dist. to Rail [m] | 8.7                       | 0.7                       | 1.4                       | 1.3                      | 0.4                      | 0.4                       |  |  |  |  |
| Avg. Stride Freq. [Hz] | 2.1                       | 2.4                       | 2.4                       | 2.3                      | 2.3                      | 2.2                       |  |  |  |  |
| Avg. Stride Length [m] | 5.1                       | 7.7                       | 7.8                       | 7.5                      | 7.3                      | 7.0                       |  |  |  |  |