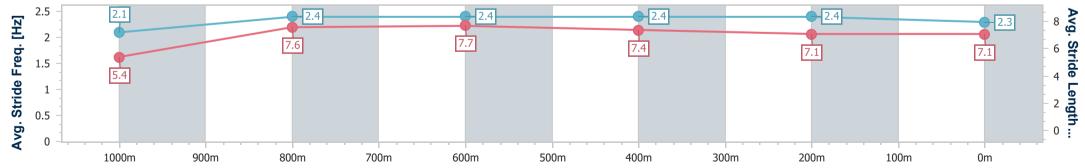

### Ipswich QLD Professional

Race 8: RAY WHITE IPSWICH RATINGS BAND 0 - 58 Handicap -1100m

27 December 2024 - 17:55 Track Rating: Good 4, Weather: Fine, Rail Position: +7m Entire

| Section                | Overall                   | 1000m                    | 800m                     | 600m                      | 400m                      | 200m                      |  |  |  |  |
|------------------------|---------------------------|--------------------------|--------------------------|---------------------------|---------------------------|---------------------------|--|--|--|--|
| Section Times          | 1:06.95 [11]<br>(0:08.94) | 0:58.01 [9]<br>(0:11.12) | 0:46.89 [9]<br>(0:11.04) | 0:35.85 [11]<br>(0:11.36) | 0:24.49 [11]<br>(0:11.92) | 0:12.57 [11]<br>(0:12.57) |  |  |  |  |
| Average Speed [km/h]   | 40.4                      | 65.2                     | 65.2                     | 63.5                      | 60.6                      | 57.1                      |  |  |  |  |
| Top Speed [km/h]       | 62.5                      | 66.5                     | 67.0                     | 65.6                      | 62.0                      | 59.5                      |  |  |  |  |
| Avg. Dist. to Rail [m] | 9.2                       | 3.0                      | 0.6                      | 0.4                       | 1.2                       | 1.8                       |  |  |  |  |
| Avg. Stride Freq. [Hz] | 2.1                       | 2.4                      | 2.4                      | 2.4                       | 2.4                       | 2.3                       |  |  |  |  |
| Avg. Stride Length [m] | 5.4                       | 7.6                      | 7.7                      | 7.4                       | 7.1                       | 7.1                       |  |  |  |  |