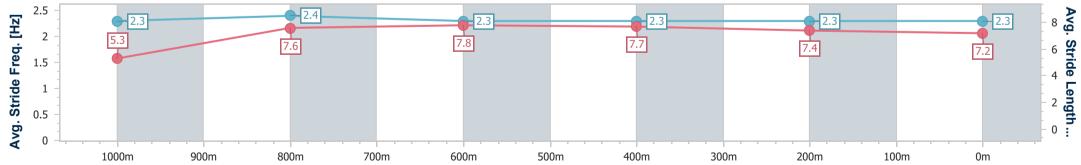

Race 8: RAY WHITE IPSWICH RATINGS BAND 0 - 58 Handicap -1100m

27 December 2024 - 17:55 Track Rating: Good 4, Weather: Fine, Rail Position: +7m Entire

| Section                | Overall                  | 1000m                    | 800m                     | 600m                     | 400m                     | 200m                     |  |  |  |  |
|------------------------|--------------------------|--------------------------|--------------------------|--------------------------|--------------------------|--------------------------|--|--|--|--|
| Section Times          | 1:05.22 [5]<br>(0:08.45) | 0:56.77 [1]<br>(0:10.92) | 0:45.85 [1]<br>(0:10.88) | 0:34.97 [2]<br>(0:11.18) | 0:23.79 [1]<br>(0:11.51) | 0:12.28 [1]<br>(0:12.28) |  |  |  |  |
| Average Speed [km/h]   | 42.5                     | 66.1                     | 65.8                     | 64.1                     | 62.2                     | 58.5                     |  |  |  |  |
| Top Speed [km/h]       | 63.9                     | 68.4                     | 67.6                     | 65.1                     | 63.5                     | 61.4                     |  |  |  |  |
| Avg. Dist. to Rail [m] | 4.2                      | 0.7                      | 0.6                      | 1.6                      | 0.9                      | 1.0                      |  |  |  |  |
| Avg. Stride Freq. [Hz] | 2.3                      | 2.4                      | 2.3                      | 2.3                      | 2.3                      | 2.3                      |  |  |  |  |
| Avg. Stride Length [m] | 5.3                      | 7.6                      | 7.8                      | 7.7                      | 7.4                      | 7.2                      |  |  |  |  |