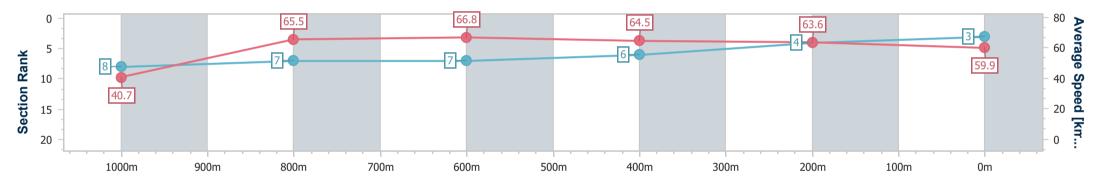

Race 8: RAY WHITE IPSWICH RATINGS BAND 0 - 58 Handicap -1100m

27 December 2024 - 17:55

Track Rating: Good 4, Weather: Fine, Rail Position: +7m Entire

| Section                | Overall                  | 1000m                    | 800m                     | 600m                     | 400m                     | 200m                     |  |  |  |  |
|------------------------|--------------------------|--------------------------|--------------------------|--------------------------|--------------------------|--------------------------|--|--|--|--|
| Section Times          | 1:05.15 [3]<br>(0:08.88) | 0:56.27 [8]<br>(0:10.99) | 0:45.28 [7]<br>(0:10.75) | 0:34.53 [7]<br>(0:11.14) | 0:23.39 [6]<br>(0:11.37) | 0:12.02 [4]<br>(0:12.02) |  |  |  |  |
| Average Speed [km/h]   | 40.7                     | 65.5                     | 66.8                     | 64.5                     | 63.6                     | 59.9                     |  |  |  |  |
| Top Speed [km/h]       | 62.5                     | 67.2                     | 67.8                     | 66.4                     | 64.1                     | 63.3                     |  |  |  |  |
| Avg. Dist. to Rail [m] | 3.7                      | 0.5                      | 0.7                      | 0.7                      | 2.1                      | 3.7                      |  |  |  |  |
| Avg. Stride Freq. [Hz] | 2.4                      | 2.6                      | 2.6                      | 2.5                      | 2.5                      | 2.5                      |  |  |  |  |
| Avg. Stride Length [m] | 4.8                      | 6.9                      | 7.1                      | 7.1                      | 6.9                      | 6.7                      |  |  |  |  |