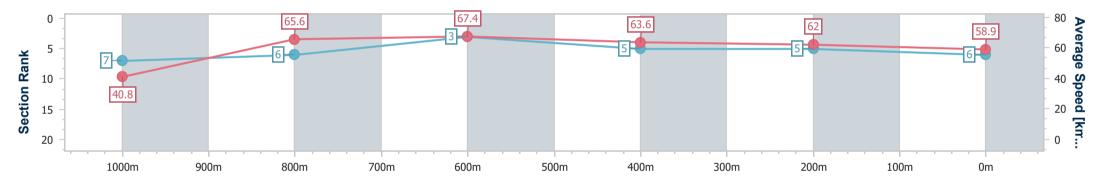

Race 8: RAY WHITE IPSWICH RATINGS BAND 0 - 58 Handicap -1100m

27 December 2024 - 17:55

Track Rating: Good 4, Weather: Fine, Rail Position: +7m Entire

| Section                | Overall                  | 1000m                    | 800m                     | 600m                     | 400m                     | 200m                     |  |  |  |  |
|------------------------|--------------------------|--------------------------|--------------------------|--------------------------|--------------------------|--------------------------|--|--|--|--|
| Section Times          | 1:05.46 [6]<br>(0:08.87) | 0:56.59 [7]<br>(0:10.92) | 0:45.67 [6]<br>(0:10.62) | 0:35.05 [3]<br>(0:11.24) | 0:23.81 [5]<br>(0:11.59) | 0:12.22 [5]<br>(0:12.22) |  |  |  |  |
| Average Speed [km/h]   | 40.8                     | 65.6                     | 67.4                     | 63.6                     | 62.0                     | 58.9                     |  |  |  |  |
| Top Speed [km/h]       | 62.9                     | 66.8                     | 68.1                     | 66.1                     | 63.1                     | 61.7                     |  |  |  |  |
| Avg. Dist. to Rail [m] | 1.7                      | 1.6                      | 1.7                      | 1.4                      | 0.6                      | 0.5                      |  |  |  |  |
| Avg. Stride Freq. [Hz] | 2.2                      | 2.6                      | 2.6                      | 2.5                      | 2.5                      | 2.3                      |  |  |  |  |
| Avg. Stride Length [m] | 5.1                      | 7.1                      | 7.3                      | 7.1                      | 7.0                      | 7.0                      |  |  |  |  |