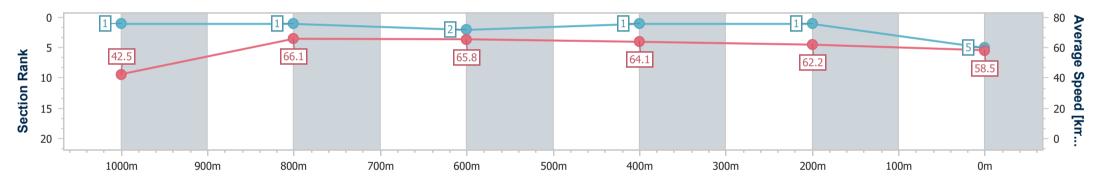

Race 8: RAY WHITE IPSWICH RATINGS BAND 0 - 58 Handicap -1100m

27 December 2024 - 17:55 Track Rating: Good 4, Weather: Fine, Rail Position: +7m Entire

| Section                | Overall                  | 1000m                    | 800m                     | 600m                     | 400m                     | 200m                     |  |  |  |  |
|------------------------|--------------------------|--------------------------|--------------------------|--------------------------|--------------------------|--------------------------|--|--|--|--|
| Section Times          | 1:05.22 [5]<br>(0:08.45) | 0:56.77 [1]<br>(0:10.92) | 0:45.85 [1]<br>(0:10.88) | 0:34.97 [2]<br>(0:11.18) | 0:23.79 [1]<br>(0:11.51) | 0:12.28 [1]<br>(0:12.28) |  |  |  |  |
| Average Speed [km/h]   | 42.5                     | 66.1                     | 65.8                     | 64.1                     | 62.2                     | 58.5                     |  |  |  |  |
| Top Speed [km/h]       | 63.9                     | 68.4                     | 67.6                     | 65.1                     | 63.5                     | 61.4                     |  |  |  |  |
| Avg. Dist. to Rail [m] | 4.2                      | 0.7                      | 0.6                      | 1.6                      | 0.9                      | 1.0                      |  |  |  |  |
| Avg. Stride Freq. [Hz] | 2.3                      | 2.4                      | 2.3                      | 2.3                      | 2.3                      | 2.3                      |  |  |  |  |
| Avg. Stride Length [m] | 5.3                      | 7.6                      | 7.8                      | 7.7                      | 7.4                      | 7.2                      |  |  |  |  |