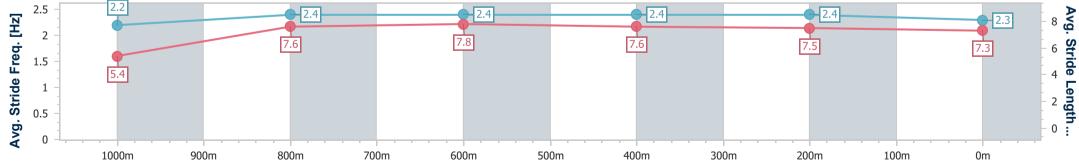

Race 8: RAY WHITE IPSWICH RATINGS BAND 0 - 58 Handicap -1100m

27 December 2024 - 17:55 Track Rating: Good 4, Weather: Fine, Rail Position: +7m Entire

| Section                | Overall                  | 1000m                    | 800m                     | 600m                     | 400m                     | 200m                     |  |  |  |
|------------------------|--------------------------|--------------------------|--------------------------|--------------------------|--------------------------|--------------------------|--|--|--|
| Section Times          | 1:05.04 [2]<br>(0:08.65) | 0:56.39 [3]<br>(0:10.98) | 0:45.41 [3]<br>(0:10.81) | 0:34.60 [4]<br>(0:11.15) | 0:23.45 [3]<br>(0:11.37) | 0:12.08 [3]<br>(0:12.08) |  |  |  |
| Average Speed [km/h]   | 41.4                     | 65.8                     | 66.3                     | 64.7                     | 63.4                     | 59.7                     |  |  |  |
| Top Speed [km/h]       | 63.3                     | 66.6                     | 67.5                     | 65.6                     | 64.7                     | 62.4                     |  |  |  |
| Avg. Dist. to Rail [m] | 2.1                      | 0.3                      | 0.7                      | 0.7                      | 0.6                      | 1.5                      |  |  |  |
| Avg. Stride Freq. [Hz] | 2.2                      | 2.4                      | 2.4                      | 2.4                      | 2.4                      | 2.3                      |  |  |  |
| Avg. Stride Length [m] | 5.4                      | 7.6                      | 7.8                      | 7.6                      | 7.5                      | 7.3                      |  |  |  |