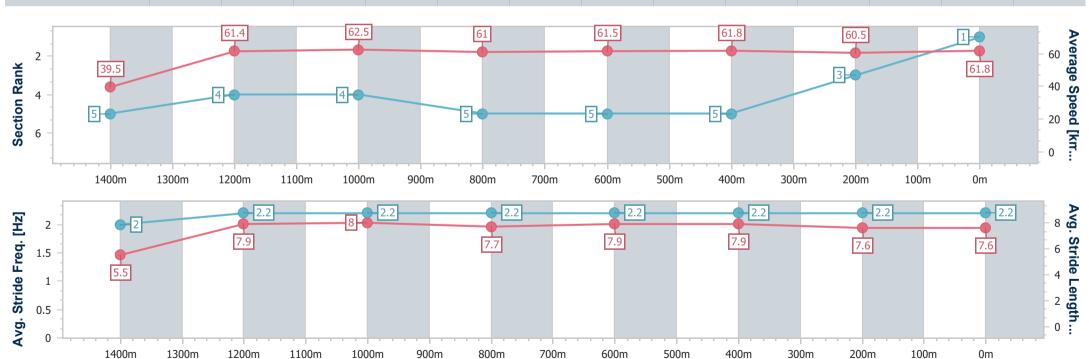

## Ladbrokes Cannon Park QLD Professional

Race 3: Ellis Beach Bar & Grill Maiden Plate - 1500m

28 December 2024 - 12:24

Track Rating: Soft 5, Weather: Fine, Rail Position: +0m Entire

| Section                | Overall                  | 1400m                    | 1200m                    | 1000m                    | 800m                     | 600m                     | 400m                     | 200m                     |  |  |  |
|------------------------|--------------------------|--------------------------|--------------------------|--------------------------|--------------------------|--------------------------|--------------------------|--------------------------|--|--|--|
| Section Times          | 1:31.45 [1]<br>(0:09.18) | 1:22.27 [5]<br>(0:11.68) | 1:10.59 [4]<br>(0:11.52) | 0:59.07 [4]<br>(0:11.77) | 0:47.30 [5]<br>(0:11.71) | 0:35.59 [5]<br>(0:11.88) | 0:23.71 [5]<br>(0:12.03) | 0:11.68 [3]<br>(0:11.68) |  |  |  |
| Average Speed [km/h]   | 39.5                     | 61.4                     | 62.5                     | 61.0                     | 61.5                     | 61.8                     | 60.5                     | 61.8                     |  |  |  |
| Top Speed [km/h]       | 60.9                     | 63.0                     | 63.5                     | 62.2                     | 62.6                     | 63.0                     | 61.9                     | 62.3                     |  |  |  |
| Avg. Dist. to Rail [m] | 2.3                      | 3.5                      | 1.3                      | 1.0                      | 2.1                      | 2.6                      | 5.0                      | 4.3                      |  |  |  |
| Avg. Stride Freq. [Hz] | 2.0                      | 2.2                      | 2.2                      | 2.2                      | 2.2                      | 2.2                      | 2.2                      | 2.2                      |  |  |  |
| Avg. Stride Length [m] | 5.5                      | 7.9                      | 8.0                      | 7.7                      | 7.9                      | 7.9                      | 7.6                      | 7.6                      |  |  |  |