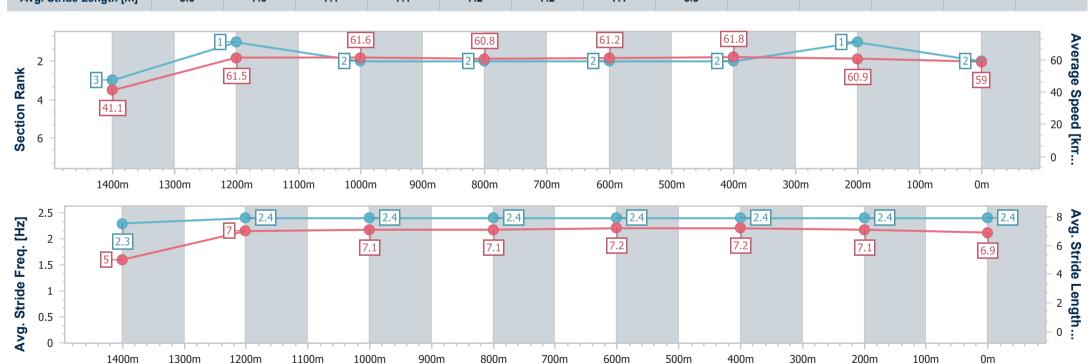

## Ladbrokes Cannon Park QLD Professional

Race 3: Ellis Beach Bar & Grill Maiden Plate - 1500m

28 December 2024 - 12:24

Track Rating: Soft 5, Weather: Fine, Rail Position: +0m Entire

| Section                | Overall                  | 1400m                    | 1200m                    | 1000m                    | 800m                     | 600m                     | 400m                     | 200m                     |  |  |  |
|------------------------|--------------------------|--------------------------|--------------------------|--------------------------|--------------------------|--------------------------|--------------------------|--------------------------|--|--|--|
| Section Times          | 1:31.75 [2]<br>(0:08.78) | 1:22.97 [3]<br>(0:11.71) | 1:11.26 [1]<br>(0:11.68) | 0:59.58 [2]<br>(0:11.79) | 0:47.79 [2]<br>(0:11.77) | 0:36.02 [2]<br>(0:11.83) | 0:24.19 [2]<br>(0:12.00) | 0:12.19 [1]<br>(0:12.19) |  |  |  |
| Average Speed [km/h]   | 41.1                     | 61.5                     | 61.6                     | 60.8                     | 61.2                     | 61.8                     | 60.9                     | 59.0                     |  |  |  |
| Top Speed [km/h]       | 60.7                     | 63.8                     | 62.2                     | 62.2                     | 62.5                     | 63.1                     | 61.9                     | 60.4                     |  |  |  |
| Avg. Dist. to Rail [m] | 1.6                      | 1.3                      | 0.3                      | 0.6                      | 0.3                      | 2.4                      | 4.9                      | 5.2                      |  |  |  |
| Avg. Stride Freq. [Hz] | 2.3                      | 2.4                      | 2.4                      | 2.4                      | 2.4                      | 2.4                      | 2.4                      | 2.4                      |  |  |  |
| Avg. Stride Length [m] | 5.0                      | 7.0                      | 7.1                      | 7.1                      | 7.2                      | 7.2                      | 7.1                      | 6.9                      |  |  |  |