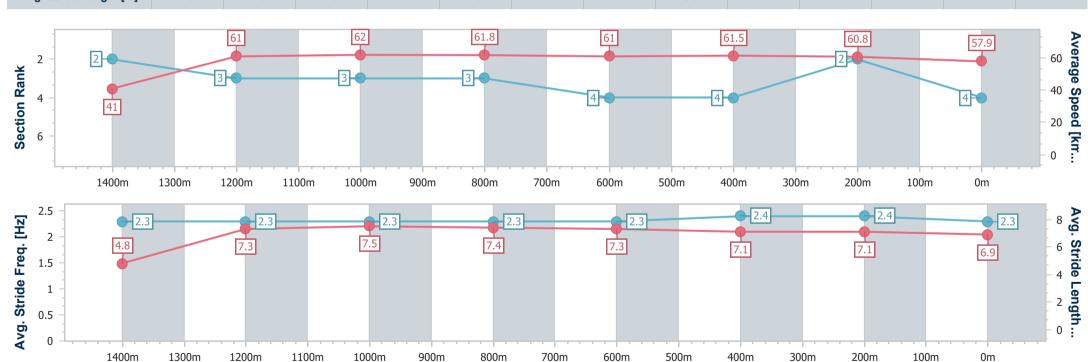

## Ladbrokes Cannon Park QLD Professional

Race 3: Ellis Beach Bar & Grill Maiden Plate - 1500m

28 December 2024 - 12:24

Track Rating: Soft 5, Weather: Fine, Rail Position: +0m Entire

| Section                | Overall                  | 1400m                    | 1200m                    | 1000m                    | 800m                     | 600m                     | 400m                     | 200m                     |  |  |  |
|------------------------|--------------------------|--------------------------|--------------------------|--------------------------|--------------------------|--------------------------|--------------------------|--------------------------|--|--|--|
| Section Times          | 1:32.20 [4]<br>(0:08.76) | 1:23.44 [2]<br>(0:11.83) | 1:11.61 [3]<br>(0:11.61) | 1:00.00 [3]<br>(0:11.78) | 0:48.22 [3]<br>(0:11.83) | 0:36.39 [4]<br>(0:11.88) | 0:24.51 [4]<br>(0:12.06) | 0:12.45 [2]<br>(0:12.45) |  |  |  |
| Average Speed [km/h]   | 41.0                     | 61.0                     | 62.0                     | 61.8                     | 61.0                     | 61.5                     | 60.8                     | 57.9                     |  |  |  |
| Top Speed [km/h]       | 59.8                     | 62.7                     | 63.8                     | 63.6                     | 62.3                     | 63.6                     | 62.2                     | 60.6                     |  |  |  |
| Avg. Dist. to Rail [m] | 7.3                      | 1.4                      | 0.4                      | 1.8                      | 2.5                      | 2.6                      | 5.5                      | 6.2                      |  |  |  |
| Avg. Stride Freq. [Hz] | 2.3                      | 2.3                      | 2.3                      | 2.3                      | 2.3                      | 2.4                      | 2.4                      | 2.3                      |  |  |  |
| Avg. Stride Length [m] | 4.8                      | 7.3                      | 7.5                      | 7.4                      | 7.3                      | 7.1                      | 7.1                      | 6.9                      |  |  |  |