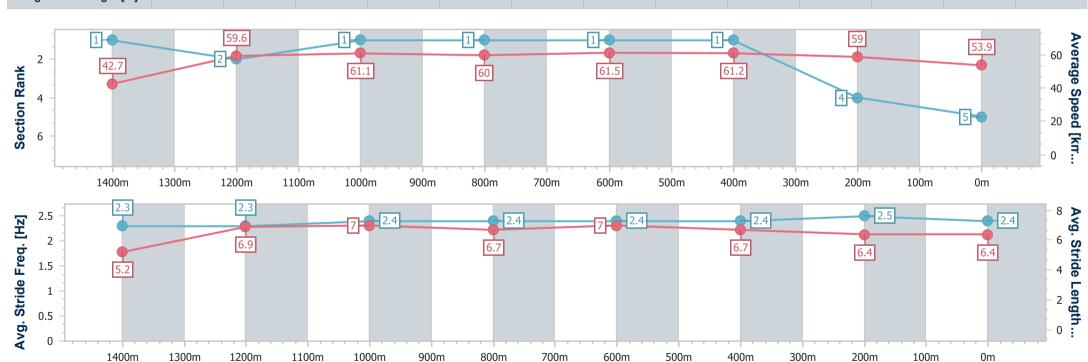

Race 3: Ellis Beach Bar & Grill Maiden Plate - 1500m

28 December 2024 - 12:24

Track Rating: Soft 5, Weather: Fine, Rail Position: +0m Entire

| Section                | Overall                  | 1400m                    | 1200m                    | 1000m                    | 800m                     | 600m                     | 400m                     | 200m                     |  |  |  |
|------------------------|--------------------------|--------------------------|--------------------------|--------------------------|--------------------------|--------------------------|--------------------------|--------------------------|--|--|--|
| Section Times          | 1:33.15 [5]<br>(0:08.41) | 1:24.74 [1]<br>(0:12.13) | 1:12.61 [2]<br>(0:11.61) | 1:01.00 [1]<br>(0:11.71) | 0:49.29 [1]<br>(0:11.73) | 0:37.56 [1]<br>(0:11.82) | 0:25.74 [1]<br>(0:12.39) | 0:13.35 [4]<br>(0:13.35) |  |  |  |
| Average Speed [km/h]   | 42.7                     | 59.6                     | 61.1                     | 60.0                     | 61.5                     | 61.2                     | 59.0                     | 53.9                     |  |  |  |
| Top Speed [km/h]       | 59.8                     | 61.6                     | 61.9                     | 60.5                     | 62.0                     | 62.0                     | 60.6                     | 57.3                     |  |  |  |
| Avg. Dist. to Rail [m] | 3.0                      | 1.8                      | 2.7                      | 3.2                      | 0.7                      | 1.6                      | 4.3                      | 3.9                      |  |  |  |
| Avg. Stride Freq. [Hz] | 2.3                      | 2.3                      | 2.4                      | 2.4                      | 2.4                      | 2.4                      | 2.5                      | 2.4                      |  |  |  |
| Avg. Stride Length [m] | 5.2                      | 6.9                      | 7.0                      | 6.7                      | 7.0                      | 6.7                      | 6.4                      | 6.4                      |  |  |  |