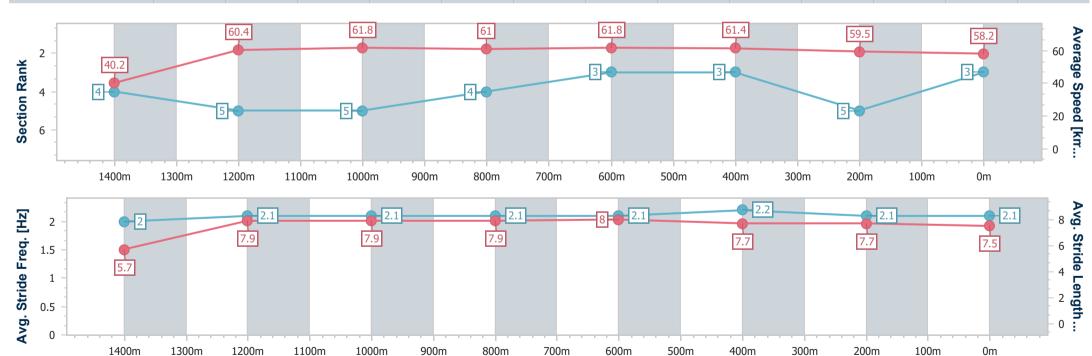

Race 3: Ellis Beach Bar & Grill Maiden Plate - 1500m

28 December 2024 - 12:24

Track Rating: Soft 5, Weather: Fine, Rail Position: +0m Entire

| Section                | Overall                  | 1400m                    | 1200m                    | 1000m                    | 800m                     | 600m                     | 400m                     | 200m                     |  |  |  |
|------------------------|--------------------------|--------------------------|--------------------------|--------------------------|--------------------------|--------------------------|--------------------------|--------------------------|--|--|--|
| Section Times          | 1:32.19 [3]<br>(0:09.04) | 1:23.15 [4]<br>(0:11.89) | 1:11.26 [5]<br>(0:11.50) | 0:59.76 [5]<br>(0:11.64) | 0:48.12 [4]<br>(0:11.66) | 0:36.46 [3]<br>(0:11.85) | 0:24.61 [3]<br>(0:12.24) | 0:12.37 [5]<br>(0:12.37) |  |  |  |
| Average Speed [km/h]   | 40.2                     | 60.4                     | 61.8                     | 61.0                     | 61.8                     | 61.4                     | 59.5                     | 58.2                     |  |  |  |
| Top Speed [km/h]       | 60.4                     | 61.8                     | 63.0                     | 61.7                     | 62.8                     | 62.3                     | 61.4                     | 59.7                     |  |  |  |
| Avg. Dist. to Rail [m] | 1.6                      | 2.3                      | 2.2                      | 2.1                      | 0.2                      | 1.9                      | 3.3                      | 4.3                      |  |  |  |
| Avg. Stride Freq. [Hz] | 2.0                      | 2.1                      | 2.1                      | 2.1                      | 2.1                      | 2.2                      | 2.1                      | 2.1                      |  |  |  |
| Avg. Stride Length [m] | 5.7                      | 7.9                      | 7.9                      | 7.9                      | 8.0                      | 7.7                      | 7.7                      | 7.5                      |  |  |  |