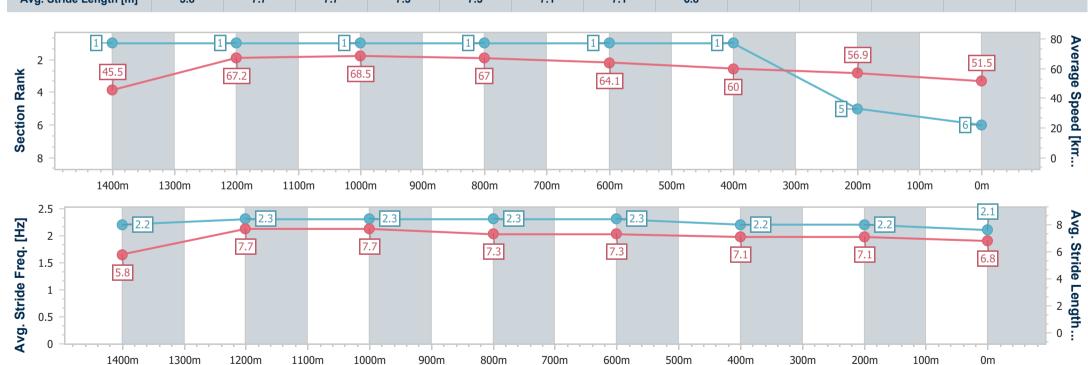

Race 6: All Construction Approvals OPEN Handicap - 1500m

28 December 2024 - 14:07

Track Rating: Good 4, Weather: Fine, Rail Position: +0m Entire

| Section                | Overall                  | 1400m                    | 1200m                    | 1000m                    | 800m                     | 600m                     | 400m                     | 200m                     |  |  |  |
|------------------------|--------------------------|--------------------------|--------------------------|--------------------------|--------------------------|--------------------------|--------------------------|--------------------------|--|--|--|
| Section Times          | 1:30.19 [6]<br>(0:07.96) | 1:22.23 [1]<br>(0:10.71) | 1:11.52 [1]<br>(0:10.41) | 1:01.11 [1]<br>(0:10.85) | 0:50.26 [1]<br>(0:11.19) | 0:39.07 [1]<br>(0:12.35) | 0:26.72 [1]<br>(0:12.75) | 0:13.97 [5]<br>(0:13.97) |  |  |  |
| Average Speed [km/h]   | 45.5                     | 67.2                     | 68.5                     | 67.0                     | 64.1                     | 60.0                     | 56.9                     | 51.5                     |  |  |  |
| Top Speed [km/h]       | 64.8                     | 68.2                     | 69.8                     | 68.2                     | 65.9                     | 62.6                     | 58.9                     | 55.6                     |  |  |  |
| Avg. Dist. to Rail [m] | 0.9                      | 2.6                      | 2.6                      | 1.6                      | 6.9                      | 5.3                      | 2.2                      | 4.4                      |  |  |  |
| Avg. Stride Freq. [Hz] | 2.2                      | 2.3                      | 2.3                      | 2.3                      | 2.3                      | 2.2                      | 2.2                      | 2.1                      |  |  |  |
| Avg. Stride Length [m] | 5.8                      | 7.7                      | 7.7                      | 7.3                      | 7.3                      | 7.1                      | 7.1                      | 6.8                      |  |  |  |