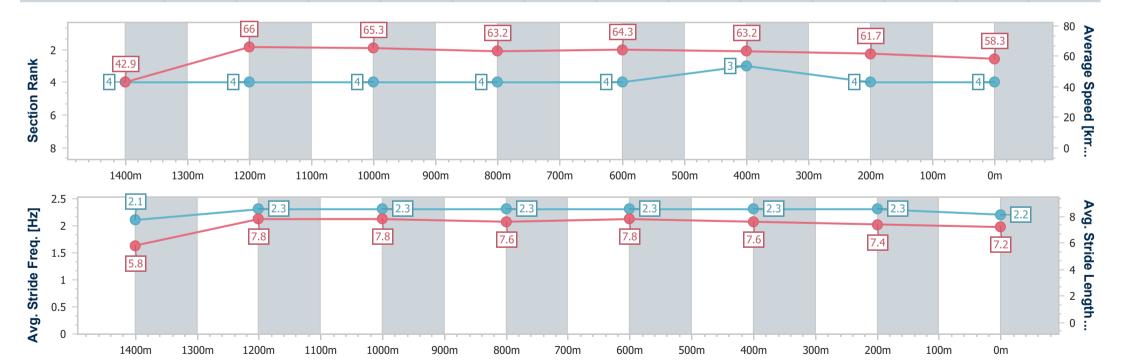

### Ladbrokes Cannon Park QLD Professional

Race 6: All Construction Approvals OPEN Handicap - 1500m

28 December 2024 - 14:07

Track Rating: Good 4, Weather: Fine, Rail Position: +0m Entire

| Section                | Overall                  | 1400m                    | 1200m                    | 1000m                    | 800m                     | 600m                     | 400m                     | 200m                     |  |  |
|------------------------|--------------------------|--------------------------|--------------------------|--------------------------|--------------------------|--------------------------|--------------------------|--------------------------|--|--|
| Section Times          | 1:27.92 [2]<br>(0:08.42) | 1:19.50 [5]<br>(0:11.02) | 1:08.48 [5]<br>(0:10.85) | 0:57.63 [5]<br>(0:11.38) | 0:46.25 [5]<br>(0:11.16) | 0:35.09 [5]<br>(0:11.65) | 0:23.44 [5]<br>(0:11.37) | 0:12.07 [2]<br>(0:12.07) |  |  |
| Average Speed [km/h]   | 42.6                     | 65.3                     | 65.6                     | 63.2                     | 64.5                     | 63.5                     | 64.0                     | 59.7                     |  |  |
| Top Speed [km/h]       | 59.3                     | 68.4                     | 68.2                     | 64.3                     | 66.0                     | 65.7                     | 65.6                     | 63.0                     |  |  |
| Avg. Dist. to Rail [m] | 1.9                      | 2.9                      | 3.4                      | 1.6                      | 4.0                      | 4.3                      | 4.9                      | 7.7                      |  |  |
| Avg. Stride Freq. [Hz] | 2.1                      | 2.4                      | 2.3                      | 2.4                      | 2.3                      | 2.4                      | 2.4                      | 2.4                      |  |  |
| Avg. Stride Length [m] | 5.6                      | 7.7                      | 7.8                      | 7.5                      | 7.7                      | 7.4                      | 7.3                      | 7.0                      |  |  |

### Ladbrokes Cannon Park QLD Professional

Race 6: All Construction Approvals OPEN Handicap - 1500m

28 December 2024 - 14:07

Track Rating: Good 4, Weather: Fine, Rail Position: +0m Entire

| Section                | Overall                  | 1400m                    | 1200m                    | 1000m                    | 800m                     | 600m                     | 400m                     | 200m                     |  |  |  |
|------------------------|--------------------------|--------------------------|--------------------------|--------------------------|--------------------------|--------------------------|--------------------------|--------------------------|--|--|--|
| Section Times          | 1:27.98 [3]<br>(0:08.06) | 1:19.92 [3]<br>(0:10.98) | 1:08.94 [2]<br>(0:10.88) | 0:58.06 [2]<br>(0:11.42) | 0:46.64 [3]<br>(0:11.26) | 0:35.38 [3]<br>(0:11.53) | 0:23.85 [2]<br>(0:11.72) | 0:12.13 [3]<br>(0:12.13) |  |  |  |
| Average Speed [km/h]   | 44.8                     | 65.5                     | 65.6                     | 63.5                     | 63.8                     | 63.1                     | 62.6                     | 59.1                     |  |  |  |
| Top Speed [km/h]       | 61.7                     | 67.8                     | 67.1                     | 65.0                     | 65.2                     | 64.2                     | 63.8                     | 61.5                     |  |  |  |
| Avg. Dist. to Rail [m] | 1.1                      | 3.7                      | 3.5                      | 1.7                      | 2.0                      | 1.6                      | 6.0                      | 7.6                      |  |  |  |
| Avg. Stride Freq. [Hz] | 2.1                      | 2.4                      | 2.4                      | 2.4                      | 2.3                      | 2.4                      | 2.4                      | 2.3                      |  |  |  |
| Avg. Stride Length [m] | 5.9                      | 7.7                      | 7.7                      | 7.5                      | 7.6                      | 7.5                      | 7.3                      | 7.1                      |  |  |  |