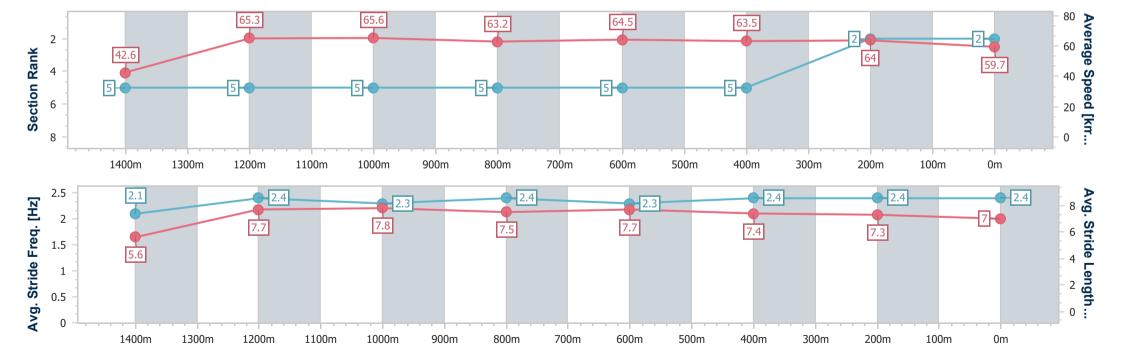

### Ladbrokes Cannon Park QLD Professional

Race 6: All Construction Approvals OPEN Handicap - 1500m

28 December 2024 - 14:07

Track Rating: Good 4, Weather: Fine, Rail Position: +0m Entire

| Section                | Overall                  | 1400m                    | 1200m                    | 1000m                    | 800m                     | 600m                     | 400m                     | 200m                     |  |  |
|------------------------|--------------------------|--------------------------|--------------------------|--------------------------|--------------------------|--------------------------|--------------------------|--------------------------|--|--|
| Section Times          | 1:27.92 [2]<br>(0:08.42) | 1:19.50 [5]<br>(0:11.02) | 1:08.48 [5]<br>(0:10.85) | 0:57.63 [5]<br>(0:11.38) | 0:46.25 [5]<br>(0:11.16) | 0:35.09 [5]<br>(0:11.65) | 0:23.44 [5]<br>(0:11.37) | 0:12.07 [2]<br>(0:12.07) |  |  |
| Average Speed [km/h]   | 42.6                     | 65.3                     | 65.6                     | 63.2                     | 64.5                     | 63.5                     | 64.0                     | 59.7                     |  |  |
| Top Speed [km/h]       | 59.3                     | 68.4                     | 68.2                     | 64.3                     | 66.0                     | 65.7                     | 65.6                     | 63.0                     |  |  |
| Avg. Dist. to Rail [m] | 1.9                      | 2.9                      | 3.4                      | 1.6                      | 4.0                      | 4.3                      | 4.9                      | 7.7                      |  |  |
| Avg. Stride Freq. [Hz] | 2.1                      | 2.4                      | 2.3                      | 2.4                      | 2.3                      | 2.4                      | 2.4                      | 2.4                      |  |  |
| Avg. Stride Length [m] | 5.6                      | 7.7                      | 7.8                      | 7.5                      | 7.7                      | 7.4                      | 7.3                      | 7.0                      |  |  |