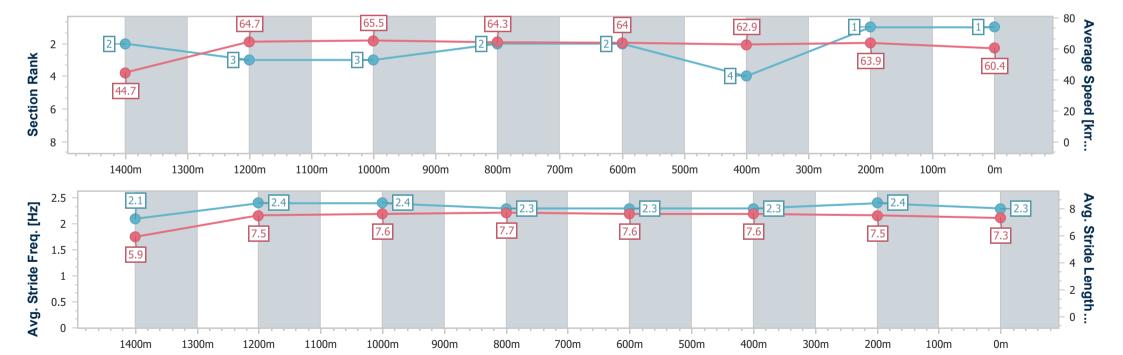

### Ladbrokes Cannon Park QLD Professional

Race 6: All Construction Approvals OPEN Handicap - 1500m

28 December 2024 - 14:07

Track Rating: Good 4, Weather: Fine, Rail Position: +0m Entire

| Section                | Overall                  | 1400m                    | 1200m                    | 1000m                    | 800m                     | 600m                     | 400m                     | 200m                     |  |  |  |
|------------------------|--------------------------|--------------------------|--------------------------|--------------------------|--------------------------|--------------------------|--------------------------|--------------------------|--|--|--|
| Section Times          | 1:27.68 [1]<br>(0:08.04) | 1:19.64 [2]<br>(0:11.14) | 1:08.50 [3]<br>(0:10.87) | 0:57.63 [3]<br>(0:11.19) | 0:46.44 [2]<br>(0:11.28) | 0:35.16 [2]<br>(0:11.76) | 0:23.40 [4]<br>(0:11.47) | 0:11.93 [1]<br>(0:11.93) |  |  |  |
| Average Speed [km/h]   | 44.7                     | 64.7                     | 65.5                     | 64.3                     | 64.0                     | 62.9                     | 63.9                     | 60.4                     |  |  |  |
| Top Speed [km/h]       | 60.9                     | 67.0                     | 67.1                     | 65.4                     | 64.8                     | 64.4                     | 65.1                     | 62.6                     |  |  |  |
| Avg. Dist. to Rail [m] | 1.3                      | 1.6                      | 2.6                      | 1.5                      | 3.6                      | 4.3                      | 6.5                      | 7.4                      |  |  |  |
| Avg. Stride Freq. [Hz] | 2.1                      | 2.4                      | 2.4                      | 2.3                      | 2.3                      | 2.3                      | 2.4                      | 2.3                      |  |  |  |
| Avg. Stride Length [m] | 5.9                      | 7.5                      | 7.6                      | 7.7                      | 7.6                      | 7.6                      | 7.5                      | 7.3                      |  |  |  |