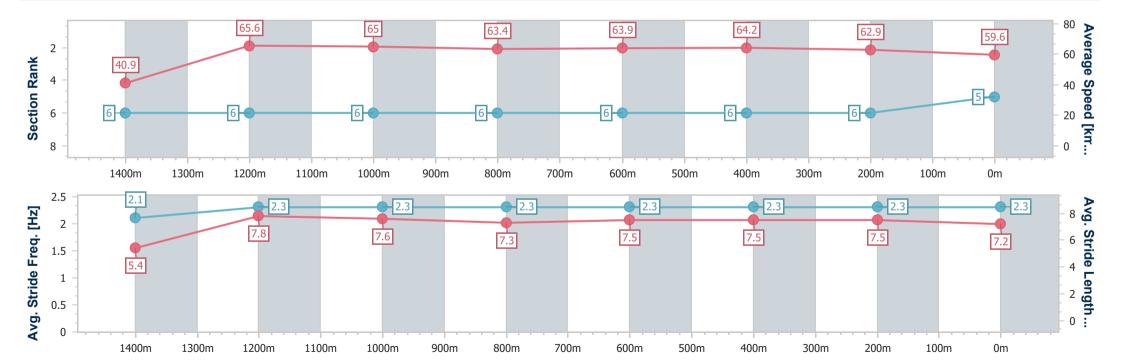

Race 6: All Construction Approvals OPEN Handicap - 1500m

28 December 2024 - 14:07

Track Rating: Good 4, Weather: Fine, Rail Position: +0m Entire

| Section                | Overall                  | 1400m                    | 1200m                    | 1000m                    | 800m                     | 600m                     | 400m                     | 200m                     |  |  |  |
|------------------------|--------------------------|--------------------------|--------------------------|--------------------------|--------------------------|--------------------------|--------------------------|--------------------------|--|--|--|
| Section Times          | 1:28.26 [4]<br>(0:08.42) | 1:19.84 [4]<br>(0:10.90) | 1:08.94 [4]<br>(0:10.86) | 0:58.08 [4]<br>(0:11.36) | 0:46.72 [4]<br>(0:11.19) | 0:35.53 [4]<br>(0:11.42) | 0:24.11 [3]<br>(0:11.75) | 0:12.36 [4]<br>(0:12.36) |  |  |  |
| Average Speed [km/h]   | 42.9                     | 66.0                     | 65.3                     | 63.2                     | 64.3                     | 63.2                     | 61.7                     | 58.3                     |  |  |  |
| Top Speed [km/h]       | 62.3                     | 67.8                     | 67.4                     | 64.6                     | 64.9                     | 64.3                     | 63.8                     | 59.6                     |  |  |  |
| Avg. Dist. to Rail [m] | 1.2                      | 3.6                      | 3.6                      | 0.9                      | 0.9                      | 0.9                      | 3.8                      | 7.0                      |  |  |  |
| Avg. Stride Freq. [Hz] | 2.1                      | 2.3                      | 2.3                      | 2.3                      | 2.3                      | 2.3                      | 2.3                      | 2.2                      |  |  |  |
| Avg. Stride Length [m] | 5.8                      | 7.8                      | 7.8                      | 7.6                      | 7.8                      | 7.6                      | 7.4                      | 7.2                      |  |  |  |

Race 6: All Construction Approvals OPEN Handicap - 1500m

28 December 2024 - 14:07

Track Rating: Good 4, Weather: Fine, Rail Position: +0m Entire

| Section                | Overall                  | 1400m                    | 1200m                    | 1000m                    | 800m                     | 600m                     | 400m                     | 200m                     |  |  |  |
|------------------------|--------------------------|--------------------------|--------------------------|--------------------------|--------------------------|--------------------------|--------------------------|--------------------------|--|--|--|
| Section Times          | 1:28.54 [5]<br>(0:08.77) | 1:19.77 [6]<br>(0:11.01) | 1:08.76 [6]<br>(0:10.97) | 0:57.79 [6]<br>(0:11.36) | 0:46.43 [6]<br>(0:11.26) | 0:35.17 [6]<br>(0:11.50) | 0:23.67 [6]<br>(0:11.62) | 0:12.05 [6]<br>(0:12.05) |  |  |  |
| Average Speed [km/h]   | 40.9                     | 65.6                     | 65.0                     | 63.4                     | 63.9                     | 64.2                     | 62.9                     | 59.6                     |  |  |  |
| Top Speed [km/h]       | 61.5                     | 67.5                     | 66.1                     | 64.7                     | 65.4                     | 65.6                     | 64.6                     | 61.9                     |  |  |  |
| Avg. Dist. to Rail [m] | 4.0                      | 1.0                      | 1.9                      | 1.7                      | 4.3                      | 3.7                      | 6.1                      | 9.3                      |  |  |  |
| Avg. Stride Freq. [Hz] | 2.1                      | 2.3                      | 2.3                      | 2.3                      | 2.3                      | 2.3                      | 2.3                      | 2.3                      |  |  |  |
| Avg. Stride Length [m] | 5.4                      | 7.8                      | 7.6                      | 7.3                      | 7.5                      | 7.5                      | 7.5                      | 7.2                      |  |  |  |