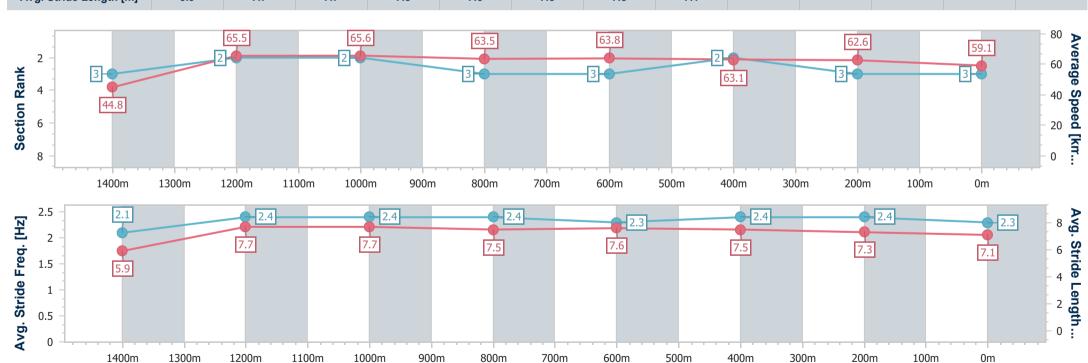

### Ladbrokes Cannon Park QLD Professional

Race 6: All Construction Approvals OPEN Handicap - 1500m

28 December 2024 - 14:07

Track Rating: Good 4, Weather: Fine, Rail Position: +0m Entire

| Section                | Overall                  | 1400m                    | 1200m                    | 1000m                    | 800m                     | 600m                     | 400m                     | 200m                     |  |  |  |
|------------------------|--------------------------|--------------------------|--------------------------|--------------------------|--------------------------|--------------------------|--------------------------|--------------------------|--|--|--|
| Section Times          | 1:27.68 [1]<br>(0:08.04) | 1:19.64 [2]<br>(0:11.14) | 1:08.50 [3]<br>(0:10.87) | 0:57.63 [3]<br>(0:11.19) | 0:46.44 [2]<br>(0:11.28) | 0:35.16 [2]<br>(0:11.76) | 0:23.40 [4]<br>(0:11.47) | 0:11.93 [1]<br>(0:11.93) |  |  |  |
| Average Speed [km/h]   | 44.7                     | 64.7                     | 65.5                     | 64.3                     | 64.0                     | 62.9                     | 63.9                     | 60.4                     |  |  |  |
| Top Speed [km/h]       | 60.9                     | 67.0                     | 67.1                     | 65.4                     | 64.8                     | 64.4                     | 65.1                     | 62.6                     |  |  |  |
| Avg. Dist. to Rail [m] | 1.3                      | 1.6                      | 2.6                      | 1.5                      | 3.6                      | 4.3                      | 6.5                      | 7.4                      |  |  |  |
| Avg. Stride Freq. [Hz] | 2.1                      | 2.4                      | 2.4                      | 2.3                      | 2.3                      | 2.3                      | 2.4                      | 2.3                      |  |  |  |
| Avg. Stride Length [m] | 5.9                      | 7.5                      | 7.6                      | 7.7                      | 7.6                      | 7.6                      | 7.5                      | 7.3                      |  |  |  |