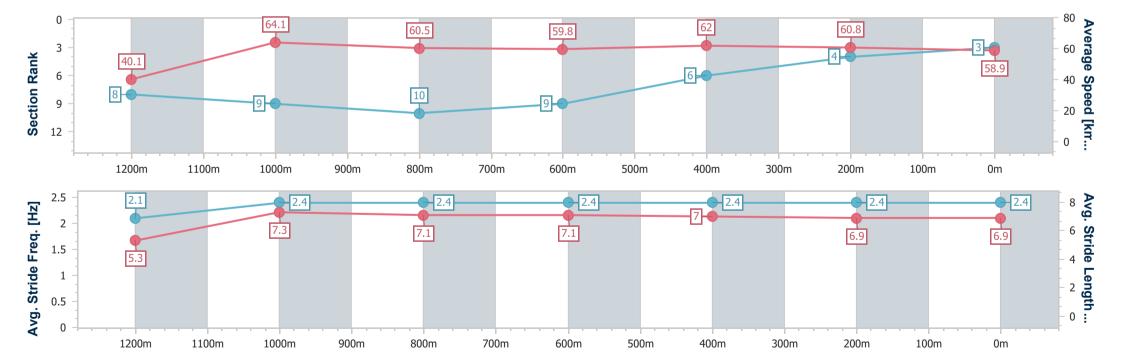

# Horse/Jockey Name Union Spirit Final Rank 4 Fastest Section Time (Section) Top Speed [km/h] (Section) Race State Union Spirit 6 0:08.98 (Overall) Finished

### Race 4: TOOWOOMBA PLASTICS RATINGS BAND 0 - 58 Handicap - 1300m

28 December 2024 - 19:16

Track Rating: Good 3, Weather: Hot, Rail Position: +0m Entire

| Section                | Overall                  | 1200m                    | 1000m                    | 800m                     | 600m                     | 400m                     | 200m                     |
|------------------------|--------------------------|--------------------------|--------------------------|--------------------------|--------------------------|--------------------------|--------------------------|
| Section Times          | 1:20.74 [4]<br>(0:08.98) | 1:11.76 [9]<br>(0:11.16) | 1:00.60 [8]<br>(0:11.81) | 0:48.79 [5]<br>(0:12.31) | 0:36.48 [7]<br>(0:12.19) | 0:24.29 [7]<br>(0:12.11) | 0:12.18 [7]<br>(0:12.18) |
| Average Speed [km/h]   | 40.3                     | 64.4                     | 61.1                     | 58.6                     | 59.2                     | 60.0                     | 59.4                     |
| Top Speed [km/h]       | 60.7                     | 65.9                     | 64.3                     | 59.9                     | 60.1                     | 61.7                     | 60.7                     |
| Avg. Dist. to Rail [m] | 2.3                      | 0.3                      | 0.6                      | 0.9                      | 0.6                      | 3.4                      | 5.3                      |
| Avg. Stride Freq. [Hz] | 2.2                      | 2.4                      | 2.4                      | 2.3                      | 2.3                      | 2.3                      | 2.3                      |
| Avg. Stride Length [m] | 5.2                      | 7.5                      | 7.2                      | 7.1                      | 7.2                      | 7.1                      | 7.0                      |

Report Created: Sat 28 December 2024 19:34 GMT+10

[] Ranking at each section and finish

-:--- No data available at this section

NA No data available

Page 8/15

| Horse/Jockey Name              | Flash Prince      |
|--------------------------------|-------------------|
| Final Rank                     | 5                 |
| Fastest Section Time (Section) | 0:08.84 (Overall) |
| Top Speed [km/h] (Section)     | 65.4 (1200m)      |
| Race State                     | Finished          |