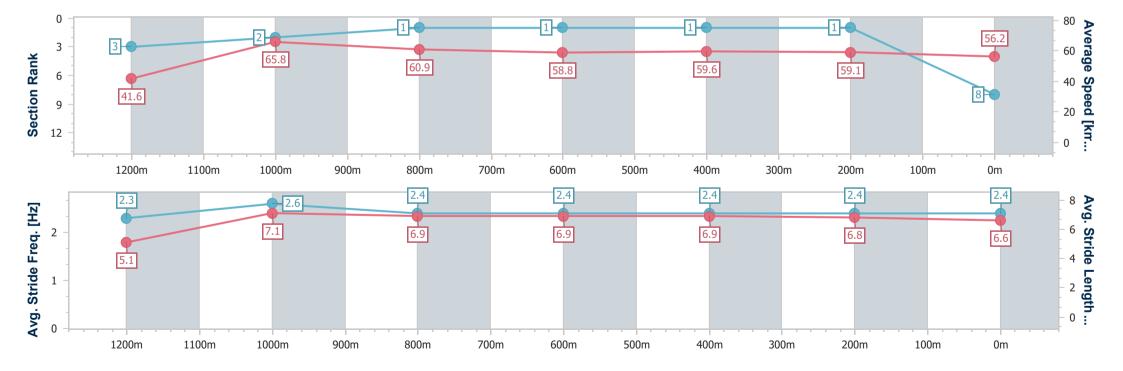

### Race 4: TOOWOOMBA PLASTICS RATINGS BAND 0 - 58 Handicap - 1300m

28 December 2024 - 19:16

Track Rating: Good 3, Weather: Hot, Rail Position: +0m Entire

| 0 11                   |                          | 4000                     | 4000                     | 200                      | 200                      | 400                      | 000                      |
|------------------------|--------------------------|--------------------------|--------------------------|--------------------------|--------------------------|--------------------------|--------------------------|
| Section                | Overall                  | 1200m                    | 1000m                    | 800m                     | 600m                     | 400m                     | 200m                     |
| Section Times          | 1:21.12 [8]<br>(0:08.68) | 1:12.44 [3]<br>(0:10.95) | 1:01.49 [2]<br>(0:11.95) | 0:49.54 [1]<br>(0:12.37) | 0:37.17 [1]<br>(0:12.14) | 0:25.03 [1]<br>(0:12.18) | 0:12.85 [1]<br>(0:12.85) |
| Average Speed [km/h]   | 41.6                     | 65.8                     | 60.9                     | 58.8                     | 59.6                     | 59.1                     | 56.2                     |
| Top Speed [km/h]       | 64.0                     | 68.1                     | 63.2                     | 60.4                     | 60.6                     | 60.5                     | 58.1                     |
| Avg. Dist. to Rail [m] | 7.5                      | 3.2                      | 3.0                      | 2.1                      | 1.2                      | 1.0                      | 1.2                      |
| Avg. Stride Freq. [Hz] | 2.3                      | 2.6                      | 2.4                      | 2.4                      | 2.4                      | 2.4                      | 2.4                      |
| Avg. Stride Length [m] | 5.1                      | 7.1                      | 6.9                      | 6.9                      | 6.9                      | 6.8                      | 6.6                      |

Report Created: Sat 28 December 2024 19:34 GMT+10

[] Ranking at each section and finish

-:--- No data available at this section

NA No data available

Page 12/15