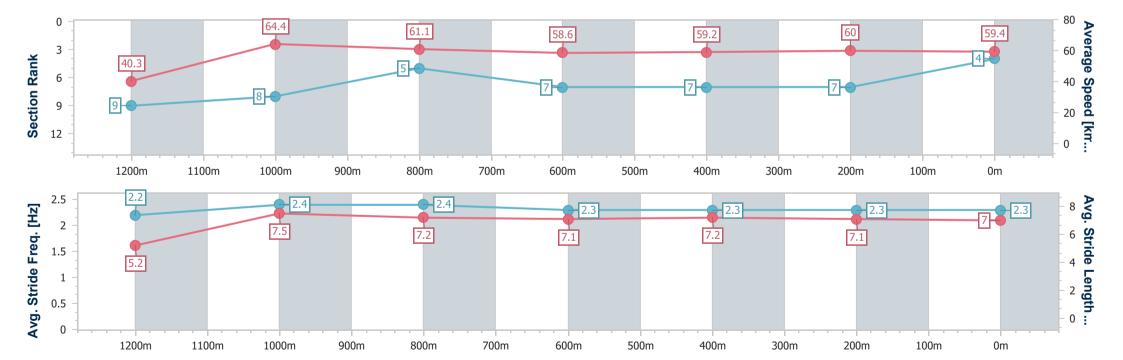

# Horse/Jockey Name Uncle Bud Final Rank 6 Fastest Section Time (Section) Top Speed [km/h] (Section) Race State Uncle Bud 6 6: 0:08.47 (Overall) Finished

### Race 4: TOOWOOMBA PLASTICS RATINGS BAND 0 - 58 Handicap - 1300m

28 December 2024 - 19:16

Track Rating: Good 3, Weather: Hot, Rail Position: +0m Entire

|                        |                          | 4000                     | 1000                     |                          |                          | 400                      |                          |  |
|------------------------|--------------------------|--------------------------|--------------------------|--------------------------|--------------------------|--------------------------|--------------------------|--|
| Section                | Overall                  | 1200m                    | 1000m                    | 800m                     | 600m                     | 400m                     | 200m                     |  |
| Section Times          | 1:20.95 [6]<br>(0:08.47) | 1:12.48 [2]<br>(0:11.34) | 1:01.14 [3]<br>(0:11.89) | 0:49.25 [3]<br>(0:12.39) | 0:36.86 [4]<br>(0:12.21) | 0:24.65 [4]<br>(0:12.23) | 0:12.42 [5]<br>(0:12.42) |  |
| Average Speed [km/h]   | 42.7                     | 63.3                     | 60.6                     | 58.6                     | 59.2                     | 59.5                     | 57.8                     |  |
| Top Speed [km/h]       | 61.1                     | 65.1                     | 63.5                     | 59.2                     | 60.8                     | 61.3                     | 60.2                     |  |
| Avg. Dist. to Rail [m] | 4.4                      | 0.4                      | 0.4                      | 2.0                      | 1.3                      | 2.5                      | 3.6                      |  |
| Avg. Stride Freq. [Hz] | 2.3                      | 2.4                      | 2.3                      | 2.3                      | 2.3                      | 2.3                      | 2.3                      |  |
| Avg. Stride Length [m] | 5.2                      | 7.4                      | 7.2                      | 7.1                      | 7.2                      | 7.3                      | 7.0                      |  |

Report Created: Sat 28 December 2024 19:34 GMT+10

[] Ranking at each section and finish

-:--- No data available at this section

NA No data available

Page 10/15

| Horse/Jockey Name              | Must Be The Money |
|--------------------------------|-------------------|
| Final Rank                     | 7                 |
| Fastest Section Time (Section) | 0:09.00 (Overall) |
| Top Speed [km/h] (Section)     | 68.2 (1200m)      |
| Race State                     | Finished          |