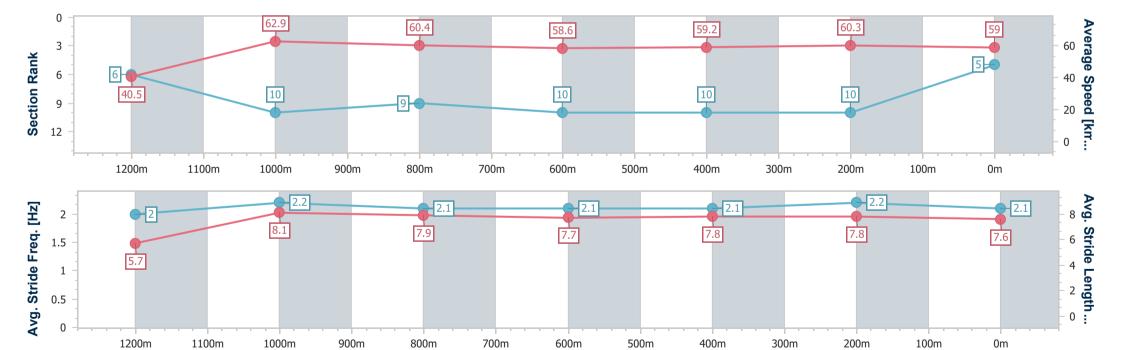

### Race 4: TOOWOOMBA PLASTICS RATINGS BAND 0 - 58 Handicap - 1300m

28 December 2024 - 19:16

Track Rating: Good 3, Weather: Hot, Rail Position: +0m Entire

| Section                | Overall                  | 1200m                    | 1000m                     | 800m                     | 600m                      | 400m                      | 200m                      |
|------------------------|--------------------------|--------------------------|---------------------------|--------------------------|---------------------------|---------------------------|---------------------------|
| Section Times          | 1:20.90 [5]<br>(0:08.84) | 1:12.06 [6]<br>(0:11.46) | 1:00.60 [10]<br>(0:11.93) | 0:48.67 [9]<br>(0:12.38) | 0:36.29 [10]<br>(0:12.15) | 0:24.14 [10]<br>(0:11.98) | 0:12.16 [10]<br>(0:12.16) |
| Average Speed [km/h]   | 40.5                     | 62.9                     | 60.4                      | 58.6                     | 59.2                      | 60.3                      | 59.0                      |
| Top Speed [km/h]       | 58.8                     | 65.4                     | 62.0                      | 60.6                     | 60.2                      | 60.8                      | 60.7                      |
| Avg. Dist. to Rail [m] | 5.2                      | 0.9                      | 0.4                       | 1.3                      | 0.5                       | 1.4                       | 2.0                       |
| Avg. Stride Freq. [Hz] | 2.0                      | 2.2                      | 2.1                       | 2.1                      | 2.1                       | 2.2                       | 2.1                       |
| Avg. Stride Length [m] | 5.7                      | 8.1                      | 7.9                       | 7.7                      | 7.8                       | 7.8                       | 7.6                       |

Report Created: Sat 28 December 2024 19:34 GMT+10

[] Ranking at each section and finish

-:--- No data available at this section

NA No data available

Page 9/15