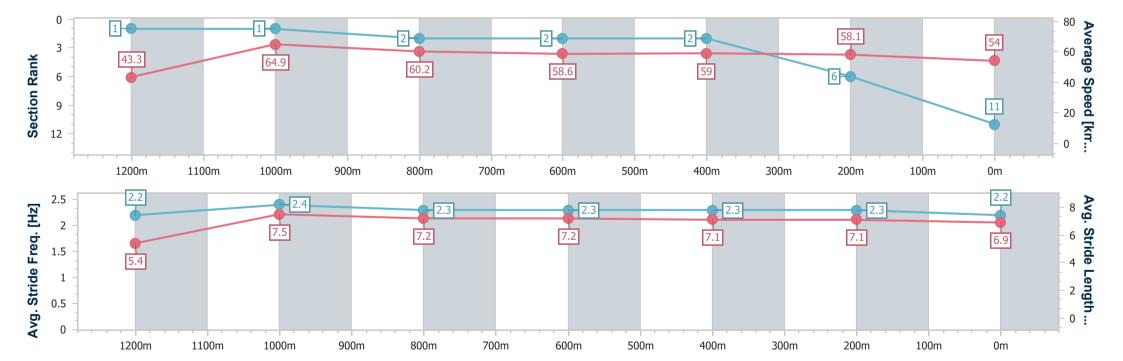

# Horse/Jockey Name Palatial Prince Final Rank 11 Fastest Section Time (Section) 0:08.36 (Overall) Top Speed [km/h] (Section) 67.4 (1200m) Race State Finished

### Race 4: TOOWOOMBA PLASTICS RATINGS BAND 0 - 58 Handicap - 1300m

28 December 2024 - 19:16

Track Rating: Good 3, Weather: Hot, Rail Position: +0m Entire

| Section                | Overall                   | 1200m                    | 1000m                    | 800m                     | 600m                     | 400m                     | 200m                     |
|------------------------|---------------------------|--------------------------|--------------------------|--------------------------|--------------------------|--------------------------|--------------------------|
| Section Times          | 1:21.92 [11]<br>(0:08.36) | 1:13.56 [1]<br>(0:11.13) | 1:02.43 [1]<br>(0:12.14) | 0:50.29 [2]<br>(0:12.35) | 0:37.94 [2]<br>(0:12.23) | 0:25.71 [2]<br>(0:12.34) | 0:13.37 [6]<br>(0:13.37) |
| Average Speed [km/h]   | 43.3                      | 64.9                     | 60.2                     | 58.6                     | 59.0                     | 58.1                     | 54.0                     |
| Top Speed [km/h]       | 64.1                      | 67.4                     | 63.7                     | 59.8                     | 59.9                     | 59.1                     | 57.1                     |
| Avg. Dist. to Rail [m] | 11.2                      | 6.3                      | 4.4                      | 1.3                      | 0.4                      | 0.3                      | 8.0                      |
| Avg. Stride Freq. [Hz] | 2.2                       | 2.4                      | 2.3                      | 2.3                      | 2.3                      | 2.3                      | 2.2                      |
| Avg. Stride Length [m] | 5.4                       | 7.5                      | 7.2                      | 7.2                      | 7.1                      | 7.1                      | 6.9                      |