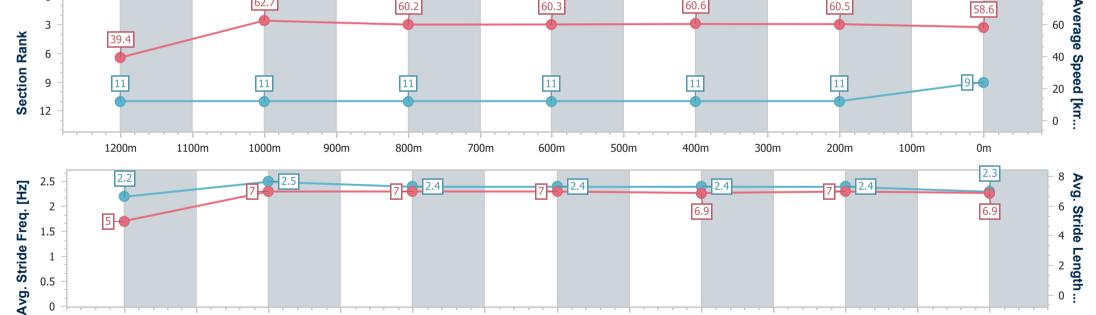

### Horse/Jockey Name **Make Haste Final Rank** 9 **Fastest Section Time (Section)** 0:09.17 (Overall) Top Speed [km/h] (Section) 64.8 (1200m) Race State Finished

### Race 4: TOOWOOMBA PLASTICS RATINGS BAND 0 - 58 Handicap - 1300m

28 December 2024 - 19:16

Track Rating: Good 3, Weather: Hot, Rail Position: +0m Entire

| Section                | Overall                  | 1200m                     | 1000m                     | 800m                      | 600m                      | 400m                      | 200m                      |      |      |  |  |
|------------------------|--------------------------|---------------------------|---------------------------|---------------------------|---------------------------|---------------------------|---------------------------|------|------|--|--|
| Section Times          | 1:21.13 [9]<br>(0:09.17) | 1:11.96 [11]<br>(0:11.51) | 1:00.45 [11]<br>(0:12.07) | 0:48.38 [11]<br>(0:12.05) | 0:36.33 [11]<br>(0:12.04) | 0:24.29 [11]<br>(0:11.96) | 0:12.33 [11]<br>(0:12.33) |      |      |  |  |
| Average Speed [km/h]   | 39.4                     | 62.7                      | 60.2                      | 60.3                      | 60.6                      | 60.5                      | 58.6                      |      |      |  |  |
| Top Speed [km/h]       | 60.2                     | 64.8                      | 64.7                      | 62.3                      | 61.3                      | 61.5                      | 60.9                      |      |      |  |  |
| Avg. Dist. to Rail [m] | 9.7                      | 3.5                       | 3.4                       | 2.7                       | 2.5                       | 2.4                       | 4.0                       |      |      |  |  |
| Avg. Stride Freq. [Hz] | 2.2                      | 2.5                       | 2.4                       | 2.4                       | 2.4                       | 2.4                       | 2.3                       |      |      |  |  |
| Avg. Stride Length [m] | 5.0                      | 7.0                       | 7.0                       | 7.0                       | 6.9                       | 7.0                       | 6.9                       |      |      |  |  |
| 0                      |                          |                           |                           |                           |                           |                           |                           |      |      |  |  |
| 0                      |                          | 62.7                      |                           | 60.2                      |                           | 60.2                      |                           | 60.6 | GO E |  |  |