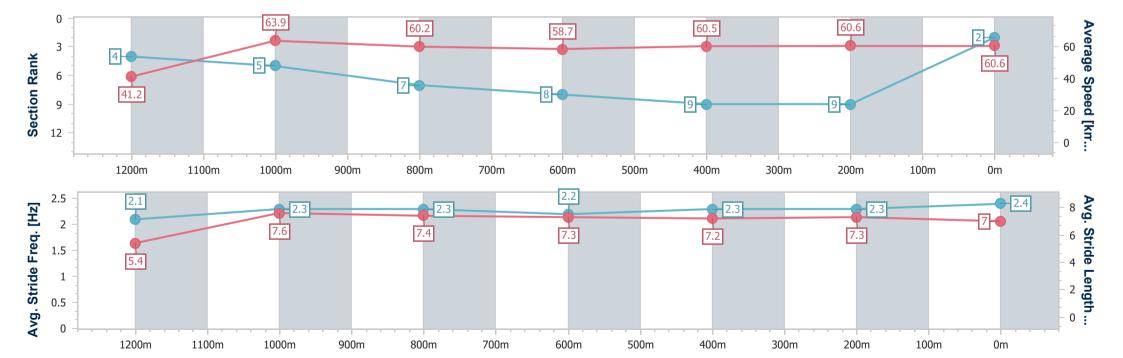

# Horse/Jockey Name Drop The Pilot Final Rank 2 Fastest Section Time (Section) 0:08.74 (Overall) Top Speed [km/h] (Section) 65.4 (1200m) Race State Finished

### Race 4: TOOWOOMBA PLASTICS RATINGS BAND 0 - 58 Handicap - 1300m

28 December 2024 - 19:16

Track Rating: Good 3, Weather: Hot, Rail Position: +0m Entire

| Section                | Overall                  | 1200m                    | 1000m                    | 800m                     | 600m                     | 400m                     | 200m                     |
|------------------------|--------------------------|--------------------------|--------------------------|--------------------------|--------------------------|--------------------------|--------------------------|
| Section Times          | 1:20.55 [2]<br>(0:08.74) | 1:11.81 [4]<br>(0:11.29) | 1:00.52 [5]<br>(0:12.05) | 0:48.47 [7]<br>(0:12.35) | 0:36.12 [8]<br>(0:12.19) | 0:23.93 [9]<br>(0:12.05) | 0:11.88 [9]<br>(0:11.88) |
| Average Speed [km/h]   | 41.2                     | 63.9                     | 60.2                     | 58.7                     | 60.5                     | 60.6                     | 60.6                     |
| Top Speed [km/h]       | 60.4                     | 65.4                     | 61.6                     | 60.6                     | 61.7                     | 61.6                     | 61.3                     |
| Avg. Dist. to Rail [m] | 2.9                      | 0.5                      | 1.2                      | 3.1                      | 4.1                      | 4.7                      | 7.2                      |
| Avg. Stride Freq. [Hz] | 2.1                      | 2.3                      | 2.3                      | 2.2                      | 2.3                      | 2.3                      | 2.4                      |
| Avg. Stride Length [m] | 5.4                      | 7.6                      | 7.4                      | 7.3                      | 7.2                      | 7.3                      | 7.0                      |

Report Created: Sat 28 December 2024 19:34 GMT+10

[] Ranking at each section and finish

-:--- No data available at this section

NA No data available

Page 6/15

| Horse/Jockey Name              | Mikki Eight       |
|--------------------------------|-------------------|
| Final Rank                     | 3                 |
| Fastest Section Time (Section) | 0:08.96 (Overall) |
| Top Speed [km/h] (Section)     | 65.7 (1200m)      |
| Race State                     | Finished          |