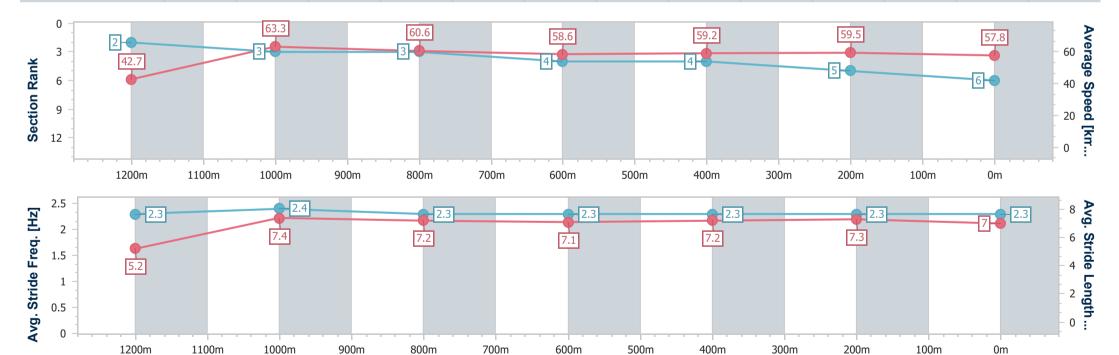

### Race 4: TOOWOOMBA PLASTICS RATINGS BAND 0 - 58 Handicap - 1300m

28 December 2024 - 19:16

Track Rating: Good 3, Weather: Hot, Rail Position: +0m Entire

|                        |                          | 4000                     | 1000                     |                          |                          | 400                      |                          |  |
|------------------------|--------------------------|--------------------------|--------------------------|--------------------------|--------------------------|--------------------------|--------------------------|--|
| Section                | Overall                  | 1200m                    | 1000m                    | 800m                     | 600m                     | 400m                     | 200m                     |  |
| Section Times          | 1:20.95 [6]<br>(0:08.47) | 1:12.48 [2]<br>(0:11.34) | 1:01.14 [3]<br>(0:11.89) | 0:49.25 [3]<br>(0:12.39) | 0:36.86 [4]<br>(0:12.21) | 0:24.65 [4]<br>(0:12.23) | 0:12.42 [5]<br>(0:12.42) |  |
| Average Speed [km/h]   | 42.7                     | 63.3                     | 60.6                     | 58.6                     | 59.2                     | 59.5                     | 57.8                     |  |
| Top Speed [km/h]       | 61.1                     | 65.1                     | 63.5                     | 59.2                     | 60.8                     | 61.3                     | 60.2                     |  |
| Avg. Dist. to Rail [m] | 4.4                      | 0.4                      | 0.4                      | 2.0                      | 1.3                      | 2.5                      | 3.6                      |  |
| Avg. Stride Freq. [Hz] | 2.3                      | 2.4                      | 2.3                      | 2.3                      | 2.3                      | 2.3                      | 2.3                      |  |
| Avg. Stride Length [m] | 5.2                      | 7.4                      | 7.2                      | 7.1                      | 7.2                      | 7.3                      | 7.0                      |  |

Report Created: Sat 28 December 2024 19:34 GMT+10

[] Ranking at each section and finish

-:--- No data available at this section

NA No data available

Page 10/15

| Horse/Jockey Name              | Must Be The Money |
|--------------------------------|-------------------|
| Final Rank                     | 7                 |
| Fastest Section Time (Section) | 0:09.00 (Overall) |
| Top Speed [km/h] (Section)     | 68.2 (1200m)      |
| Race State                     | Finished          |