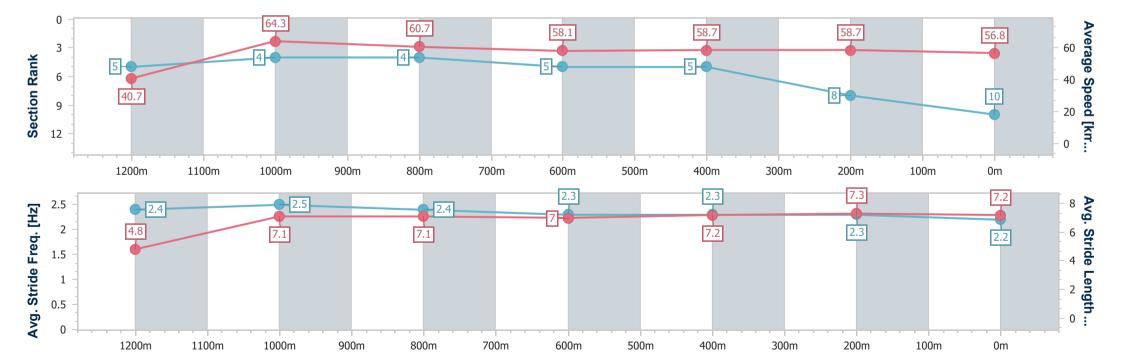

# Horse/Jockey Name Dun With Roses Final Rank 10 Fastest Section Time (Section) 0:08.82 (Overall) Top Speed [km/h] (Section) 65.0 (1200m) Race State Finished

### Race 4: TOOWOOMBA PLASTICS RATINGS BAND 0 - 58 Handicap - 1300m

28 December 2024 - 19:16

Track Rating: Good 3, Weather: Hot, Rail Position: +0m Entire

| Section                | Overall                   | 1200m                    | 1000m                    | 800m                     | 600m                     | 400m                     | 200m                     |
|------------------------|---------------------------|--------------------------|--------------------------|--------------------------|--------------------------|--------------------------|--------------------------|
| Section Times          | 1:21.29 [10]<br>(0:08.82) | 1:12.47 [5]<br>(0:11.18) | 1:01.29 [4]<br>(0:11.79) | 0:49.50 [4]<br>(0:12.32) | 0:37.18 [5]<br>(0:12.20) | 0:24.98 [5]<br>(0:12.33) | 0:12.65 [8]<br>(0:12.65) |
| Average Speed [km/h]   | 40.7                      | 64.3                     | 60.7                     | 58.1                     | 58.7                     | 58.7                     | 56.8                     |
| Top Speed [km/h]       | 63.0                      | 65.0                     | 63.6                     | 59.2                     | 60.3                     | 59.4                     | 58.9                     |
| Avg. Dist. to Rail [m] | 1.5                       | 2.8                      | 2.5                      | 1.2                      | 0.7                      | 1.3                      | 1.4                      |
| Avg. Stride Freq. [Hz] | 2.4                       | 2.5                      | 2.4                      | 2.3                      | 2.3                      | 2.3                      | 2.2                      |
| Avg. Stride Length [m] | 4.8                       | 7.1                      | 7.1                      | 7.0                      | 7.2                      | 7.3                      | 7.2                      |