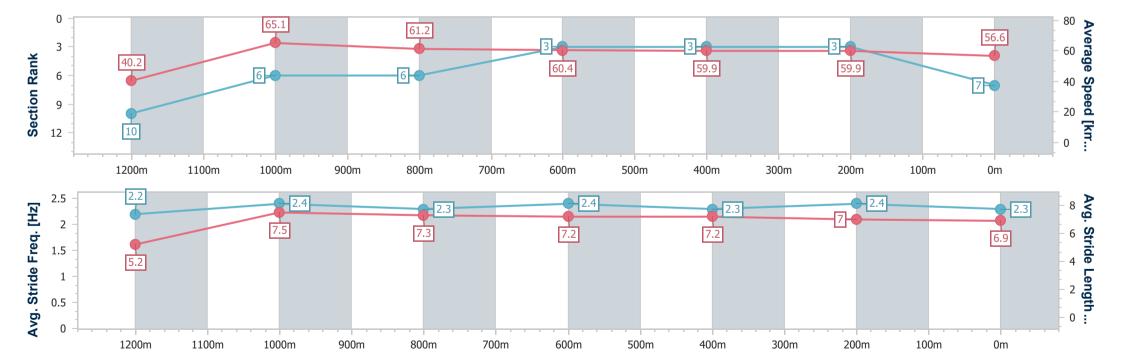

### Race 4: TOOWOOMBA PLASTICS RATINGS BAND 0 - 58 Handicap - 1300m

28 December 2024 - 19:16

Track Rating: Good 3, Weather: Hot, Rail Position: +0m Entire

| Section                | Overall                  | 1200m                     | 1000m                    | 800m                     | 600m                     | 400m                     | 200m                     |
|------------------------|--------------------------|---------------------------|--------------------------|--------------------------|--------------------------|--------------------------|--------------------------|
| Section Times          | 1:21.08 [7]<br>(0:09.00) | 1:12.08 [10]<br>(0:11.05) | 1:01.03 [6]<br>(0:11.95) | 0:49.08 [6]<br>(0:12.07) | 0:37.01 [3]<br>(0:12.20) | 0:24.81 [3]<br>(0:12.07) | 0:12.74 [3]<br>(0:12.74) |
| Average Speed [km/h]   | 40.2                     | 65.1                      | 61.2                     | 60.4                     | 59.9                     | 59.9                     | 56.6                     |
| Top Speed [km/h]       | 61.8                     | 68.2                      | 62.2                     | 61.9                     | 60.6                     | 60.9                     | 58.7                     |
| Avg. Dist. to Rail [m] | 12.3                     | 5.7                       | 4.2                      | 3.7                      | 2.8                      | 2.1                      | 2.5                      |
| Avg. Stride Freq. [Hz] | 2.2                      | 2.4                       | 2.3                      | 2.4                      | 2.3                      | 2.4                      | 2.3                      |
| Avg. Stride Length [m] | 5.2                      | 7.5                       | 7.3                      | 7.2                      | 7.2                      | 7.0                      | 6.9                      |

Report Created: Sat 28 December 2024 19:34 GMT+10

[] Ranking at each section and finish

-:--- No data available at this section

NA No data available

Page 11/15