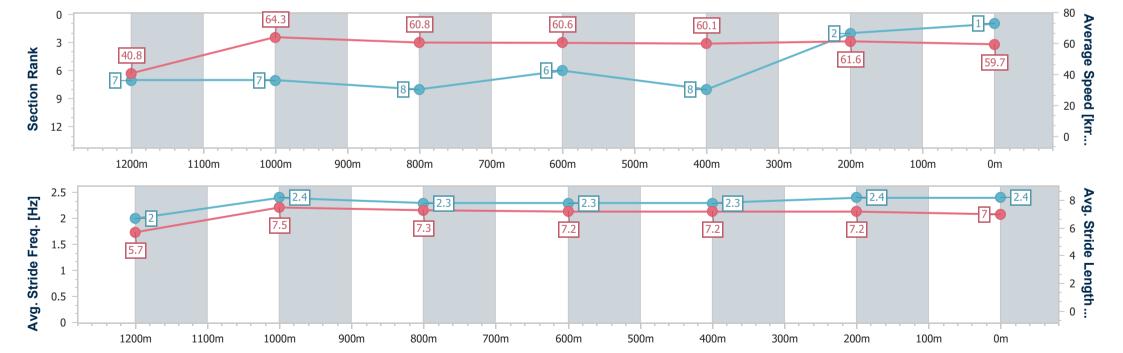

# Horse/Jockey Name All I Want Is You Final Rank 1 Fastest Section Time (Section) Top Speed [km/h] (Section) Race State 66.3 (1200m) Finished

### Race 4: TOOWOOMBA PLASTICS RATINGS BAND 0 - 58 Handicap - 1300m

28 December 2024 - 19:16

Track Rating: Good 3, Weather: Hot, Rail Position: +0m Entire

| Section                | Overall                  | 1200m                    | 1000m                    | 800m                     | 600m                     | 400m                     | 200m                     |
|------------------------|--------------------------|--------------------------|--------------------------|--------------------------|--------------------------|--------------------------|--------------------------|
| Section Times          | 1:20.34 [1]<br>(0:08.89) | 1:11.45 [7]<br>(0:11.24) | 1:00.21 [7]<br>(0:12.01) | 0:48.20 [8]<br>(0:12.11) | 0:36.09 [6]<br>(0:12.21) | 0:23.88 [8]<br>(0:11.84) | 0:12.04 [2]<br>(0:12.04) |
| Average Speed [km/h]   | 40.8                     | 64.3                     | 60.8                     | 60.6                     | 60.1                     | 61.6                     | 59.7                     |
| Top Speed [km/h]       | 61.4                     | 66.3                     | 62.4                     | 63.0                     | 61.2                     | 62.7                     | 61.3                     |
| Avg. Dist. to Rail [m] | 10.6                     | 4.2                      | 4.7                      | 5.3                      | 3.8                      | 3.9                      | 4.3                      |
| Avg. Stride Freq. [Hz] | 2.0                      | 2.4                      | 2.3                      | 2.3                      | 2.3                      | 2.4                      | 2.4                      |
| Avg. Stride Length [m] | 5.7                      | 7.5                      | 7.3                      | 7.2                      | 7.2                      | 7.2                      | 7.0                      |

Report Created: Sat 28 December 2024 19:34 GMT+10

[] Ranking at each section and finish

-:--- No data available at this section

NA No data available

Page 5/15