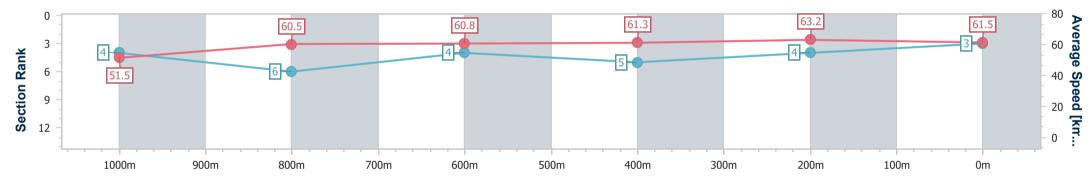

RACING

Report Created: Sun 29 December 2024 14:02 GMT+10

[] Ranking at each section and finish

No data available at this section  $\{a_i^*\}_{i=1,\dots,n-1}$ 

No data available NA

Page 4/14

| Horse/Jockey Name              | Gagnante Enchere |
|--------------------------------|------------------|
| Final Rank                     | 3                |
| Fastest Section Time (Section) | 0:11.40 (400m)   |
| Top Speed [km/h] (Section)     | 65.7 (Overall)   |
| Race State                     | Finished         |

| Section                | Overall                  | 1000m                    | 800m                     | 600m                     | 400m                     | 200m                     |  |  |  |
|------------------------|--------------------------|--------------------------|--------------------------|--------------------------|--------------------------|--------------------------|--|--|--|
| Section Times          | 1:12.90 [3]<br>(0:13.99) | 0:58.91 [4]<br>(0:11.96) | 0:46.95 [6]<br>(0:11.99) | 0:34.96 [4]<br>(0:11.82) | 0:23.14 [5]<br>(0:11.40) | 0:11.74 [4]<br>(0:11.74) |  |  |  |
| Average Speed [km/h]   | 51.5                     | 60.5                     | 60.8                     | 61.3                     | 63.2                     | 61.5                     |  |  |  |
| Top Speed [km/h]       | 65.7                     | 64.3                     | 62.0                     | 62.4                     | 64.2                     | 63.6                     |  |  |  |
| Avg. Dist. to Rail [m] | 4.2                      | 2.4                      | 1.8                      | 1.5                      | 3.3                      | 5.3                      |  |  |  |
| Avg. Stride Freq. [Hz] | 2.3                      | 2.3                      | 2.3                      | 2.3                      | 2.3                      | 2.3                      |  |  |  |
| Avg. Stride Length [m] | 6.1                      | 7.3                      | 7.4                      | 7.5                      | 7.5                      | 7.4                      |  |  |  |