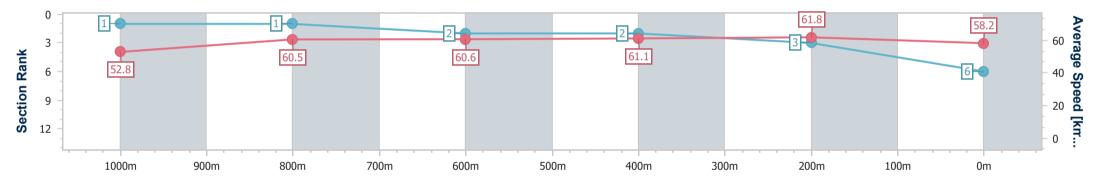

SUNSHINE COAST Race 3: KATE ANDERSON DESIGN QTIS Three-Year-Old Fillies Maiden Plate - 1200m TURF CLUB 29 December 2024 - 13:40

Track Rating: Good 4, Weather: Overcast, Rail Position: +2m Entire

| Section                | Overall                  | 1000m                    | 800m                     | 600m                     | 400m                     | 200m                     |  |  |  |  |
|------------------------|--------------------------|--------------------------|--------------------------|--------------------------|--------------------------|--------------------------|--|--|--|--|
| Section Times          | 1:12.87 [2]<br>(0:14.05) | 0:58.82 [5]<br>(0:11.64) | 0:47.18 [2]<br>(0:11.74) | 0:35.44 [1]<br>(0:11.70) | 0:23.74 [1]<br>(0:11.51) | 0:12.23 [1]<br>(0:12.23) |  |  |  |  |
| Average Speed [km/h]   | 51.3                     | 62.3                     | 62.4                     | 61.9                     | 62.5                     | 58.8                     |  |  |  |  |
| Top Speed [km/h]       | 65.1                     | 63.8                     | 63.0                     | 63.2                     | 63.7                     | 61.6                     |  |  |  |  |
| Avg. Dist. to Rail [m] | 9.2                      | 4.4                      | 2.5                      | 1.1                      | 1.5                      | 0.9                      |  |  |  |  |
| Avg. Stride Freq. [Hz] | 2.2                      | 2.3                      | 2.3                      | 2.3                      | 2.4                      | 2.3                      |  |  |  |  |
| Avg. Stride Length [m] | 6.3                      | 7.4                      | 7.6                      | 7.6                      | 7.4                      | 7.2                      |  |  |  |  |