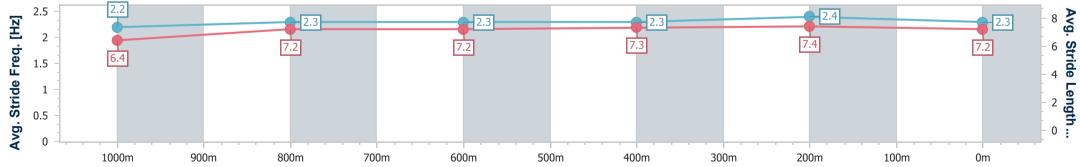

### Sunshine Coast QLD Professional

SUNSHINE COAST Race 3: KATE ANDERSON DESIGN QTIS Three-Year-Old Fillies Maiden Plate - 1200m TURF CLUB 29 December 2024 - 13:40

Page 6/14

TRIPLESDATA

Track Rating: Good 4, Weather: Overcast, Rail Position: +2m Entire

data processed by

| Section                | Overall                  | 1000m                    | 800m                     | 600m                     | 400m                     | 200m                     |  |  |  |  |
|------------------------|--------------------------|--------------------------|--------------------------|--------------------------|--------------------------|--------------------------|--|--|--|--|
| Section Times          | 1:13.26 [4]<br>(0:13.91) | 0:59.35 [3]<br>(0:11.98) | 0:47.37 [4]<br>(0:12.07) | 0:35.30 [5]<br>(0:11.80) | 0:23.50 [4]<br>(0:11.42) | 0:12.08 [5]<br>(0:12.08) |  |  |  |  |
| Average Speed [km/h]   | 51.8                     | 60.5                     | 60.7                     | 61.4                     | 63.2                     | 59.6                     |  |  |  |  |
| Top Speed [km/h]       | 63.2                     | 62.8                     | 62.0                     | 62.9                     | 64.6                     | 61.5                     |  |  |  |  |
| Avg. Dist. to Rail [m] | 6.7                      | 3.2                      | 2.4                      | 1.3                      | 3.8                      | 6.1                      |  |  |  |  |
| Avg. Stride Freq. [Hz] | 2.2                      | 2.3                      | 2.3                      | 2.3                      | 2.4                      | 2.3                      |  |  |  |  |
| Avg. Stride Length [m] | 6.4                      | 7.2                      | 7.2                      | 7.3                      | 7.4                      | 7.2                      |  |  |  |  |

RACING