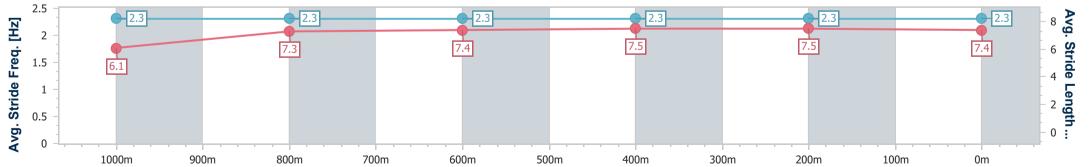

RACING

Report Created: Sun 29 December 2024 14:02 GMT+10

[] Ranking at each section and finish

No data available at this section  $\{a_i^*\}_{i=1,\dots,n-1}$ 

No data available NA

Page 4/14

| Horse/Jockey Name              | Gagnante Enchere |
|--------------------------------|------------------|
| Final Rank                     | 3                |
| Fastest Section Time (Section) | 0:11.40 (400m)   |
| Top Speed [km/h] (Section)     | 65.7 (Overall)   |
| Race State                     | Finished         |

| Section                | Overall                  | 1000m                    | 800m                     | 600m                     | 400m                     | 200m                     |  |  |  |
|------------------------|--------------------------|--------------------------|--------------------------|--------------------------|--------------------------|--------------------------|--|--|--|
| Section Times          | 1:12.90 [3]<br>(0:13.99) | 0:58.91 [4]<br>(0:11.96) | 0:46.95 [6]<br>(0:11.99) | 0:34.96 [4]<br>(0:11.82) | 0:23.14 [5]<br>(0:11.40) | 0:11.74 [4]<br>(0:11.74) |  |  |  |
| Average Speed [km/h]   | 51.5                     | 60.5                     | 60.8                     | 61.3                     | 63.2                     | 61.5                     |  |  |  |
| Top Speed [km/h]       | 65.7                     | 64.3                     | 62.0                     | 62.4                     | 64.2                     | 63.6                     |  |  |  |
| Avg. Dist. to Rail [m] | 4.2                      | 2.4                      | 1.8                      | 1.5                      | 3.3                      | 5.3                      |  |  |  |
| Avg. Stride Freq. [Hz] | 2.3                      | 2.3                      | 2.3                      | 2.3                      | 2.3                      | 2.3                      |  |  |  |
| Avg. Stride Length [m] | 6.1                      | 7.3                      | 7.4                      | 7.5                      | 7.5                      | 7.4                      |  |  |  |