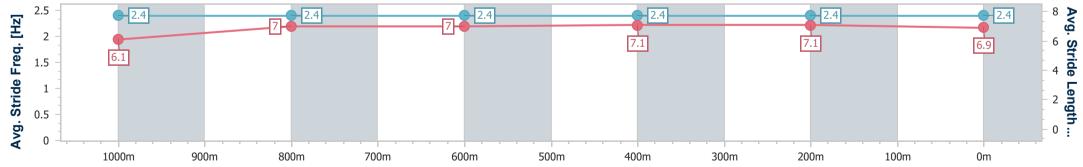

| Section                | Overall                  | 1000m                    | 800m                     | 600m                     | 400m                     | 200m                     |  |  |  |  |
|------------------------|--------------------------|--------------------------|--------------------------|--------------------------|--------------------------|--------------------------|--|--|--|--|
| Section Times          | 1:13.49 [6]<br>(0:13.66) | 0:59.83 [1]<br>(0:11.97) | 0:47.86 [1]<br>(0:11.99) | 0:35.87 [2]<br>(0:11.88) | 0:23.99 [2]<br>(0:11.65) | 0:12.34 [3]<br>(0:12.34) |  |  |  |  |
| Average Speed [km/h]   | 52.8                     | 60.5                     | 60.6                     | 61.1                     | 61.8                     | 58.2                     |  |  |  |  |
| Top Speed [km/h]       | 63.6                     | 62.4                     | 61.8                     | 62.3                     | 62.9                     | 61.0                     |  |  |  |  |
| Avg. Dist. to Rail [m] | 5.1                      | 2.1                      | 1.9                      | 1.0                      | 2.2                      | 3.8                      |  |  |  |  |
| Avg. Stride Freq. [Hz] | 2.4                      | 2.4                      | 2.4                      | 2.4                      | 2.4                      | 2.4                      |  |  |  |  |
| Avg. Stride Length [m] | 6.1                      | 7.0                      | 7.0                      | 7.1                      | 7.1                      | 6.9                      |  |  |  |  |