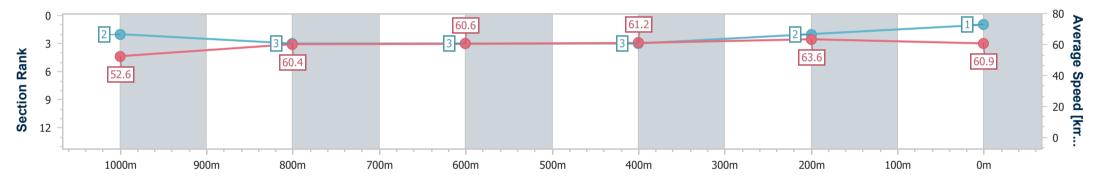

### Sunshine Coast QLD Professional

SUNSHINE COAST Race 3: KATE ANDERSON DESIGN QTIS Three-Year-Old Fillies Maiden Plate - 1200m TURF CLUB 29 December 2024 - 13:40

Track Rating: Good 4, Weather: Overcast, Rail Position: +2m Entire

| Section                | Overall                  | 1000m                    | 800m                     | 600m                     | 400m                     | 200m                     |  |  |  |   |
|------------------------|--------------------------|--------------------------|--------------------------|--------------------------|--------------------------|--------------------------|--|--|--|---|
| Section Times          | 1:12.78 [1]<br>(0:13.67) | 0:59.11 [2]<br>(0:12.03) | 0:47.08 [3]<br>(0:12.03) | 0:35.05 [3]<br>(0:11.92) | 0:23.13 [3]<br>(0:11.28) | 0:11.85 [2]<br>(0:11.85) |  |  |  |   |
| Average Speed [km/h]   | 52.6                     | 60.4                     | 60.6                     | 61.2                     | 63.6                     | 60.9                     |  |  |  |   |
| Top Speed [km/h]       | 64.7                     | 62.0                     | 61.7                     | 62.4                     | 65.6                     | 63.6                     |  |  |  |   |
| Avg. Dist. to Rail [m] | 8.6                      | 3.3                      | 2.5                      | 1.9                      | 3.6                      | 3.6                      |  |  |  |   |
| Avg. Stride Freq. [Hz] | 2.3                      | 2.3                      | 2.3                      | 2.3                      | 2.3                      | 2.3                      |  |  |  | - |
| Avg. Stride Length [m] | 6.4                      | 7.3                      | 7.4                      | 7.5                      | 7.5                      | 7.4                      |  |  |  |   |