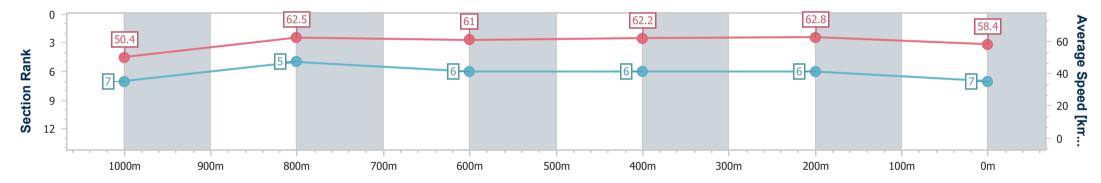

|    | Section               | Overall                  | 1000m                    | 800m                     | 600m                     | 400m                     | 200m                     |  |  |  |  |
|----|-----------------------|--------------------------|--------------------------|--------------------------|--------------------------|--------------------------|--------------------------|--|--|--|--|
|    | Section Times         | 1:13.64 [7]<br>(0:14.28) | 0:59.36 [7]<br>(0:11.62) | 0:47.74 [5]<br>(0:12.10) | 0:35.64 [6]<br>(0:11.86) | 0:23.78 [6]<br>(0:11.46) | 0:12.32 [6]<br>(0:12.32) |  |  |  |  |
| Av | erage Speed [km/h]    | 50.4                     | 62.5                     | 61.0                     | 62.2                     | 62.8                     | 58.4                     |  |  |  |  |
|    | Гор Speed [km/h]      | 63.5                     | 64.5                     | 62.6                     | 63.9                     | 64.2                     | 61.6                     |  |  |  |  |
| A  | vg. Dist. to Rail [m] | 7.9                      | 4.6                      | 4.2                      | 4.2                      | 4.6                      | 4.5                      |  |  |  |  |
| A١ | g. Stride Freq. [Hz]  | 2.4                      | 2.5                      | 2.4                      | 2.5                      | 2.5                      | 2.4                      |  |  |  |  |
| Av | g. Stride Length [m]  | 5.8                      | 6.9                      | 7.0                      | 7.0                      | 7.0                      | 6.8                      |  |  |  |  |