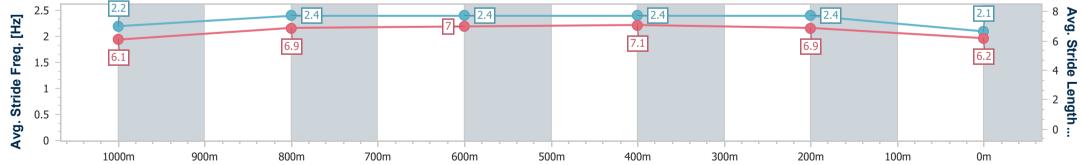

| Section                | Overall                  | 1000m                    | 800m                     | 600m                     | 400m                     | 200m                     |  |  |  |
|------------------------|--------------------------|--------------------------|--------------------------|--------------------------|--------------------------|--------------------------|--|--|--|
| Section Times          | 1:12.90 [3]<br>(0:13.99) | 0:58.91 [4]<br>(0:11.96) | 0:46.95 [6]<br>(0:11.99) | 0:34.96 [4]<br>(0:11.82) | 0:23.14 [5]<br>(0:11.40) | 0:11.74 [4]<br>(0:11.74) |  |  |  |
| Average Speed [km/h]   | 51.5                     | 60.5                     | 60.8                     | 61.3                     | 63.2                     | 61.5                     |  |  |  |
| Top Speed [km/h]       | 65.7                     | 64.3                     | 62.0                     | 62.4                     | 64.2                     | 63.6                     |  |  |  |
| Avg. Dist. to Rail [m] | 4.2                      | 2.4                      | 1.8                      | 1.5                      | 3.3                      | 5.3                      |  |  |  |
| Avg. Stride Freq. [Hz] | 2.3                      | 2.3                      | 2.3                      | 2.3                      | 2.3                      | 2.3                      |  |  |  |
| Avg. Stride Length [m] | 6.1                      | 7.3                      | 7.4                      | 7.5                      | 7.5                      | 7.4                      |  |  |  |