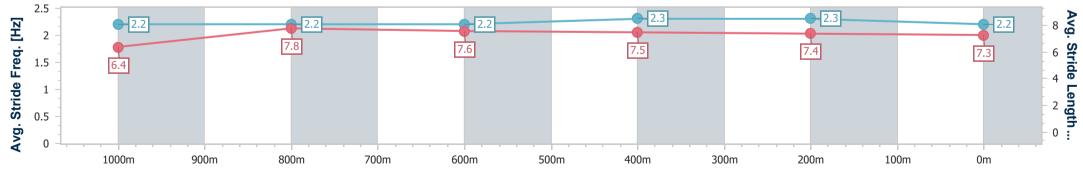

| Section                | Overall                   | 1000m                    | 800m                     | 600m                     | 400m                     | 200m                     |  |  |  |
|------------------------|---------------------------|--------------------------|--------------------------|--------------------------|--------------------------|--------------------------|--|--|--|
| Section Times          | 1:14.12 [10]<br>(0:14.34) | 0:59.78 [8]<br>(0:11.91) | 0:47.87 [8]<br>(0:12.04) | 0:35.83 [8]<br>(0:11.69) | 0:24.14 [8]<br>(0:11.66) | 0:12.48 [9]<br>(0:12.48) |  |  |  |
| Average Speed [km/h]   | 50.3                      | 61.0                     | 61.1                     | 62.6                     | 61.7                     | 57.8                     |  |  |  |
| Top Speed [km/h]       | 63.3                      | 63.8                     | 62.0                     | 64.6                     | 63.5                     | 60.4                     |  |  |  |
| Avg. Dist. to Rail [m] | 5.6                       | 3.6                      | 3.8                      | 3.0                      | 6.9                      | 6.3                      |  |  |  |
| Avg. Stride Freq. [Hz] | 2.2                       | 2.2                      | 2.2                      | 2.3                      | 2.3                      | 2.2                      |  |  |  |
| Avg. Stride Length [m] | 6.4                       | 7.8                      | 7.6                      | 7.5                      | 7.4                      | 7.3                      |  |  |  |