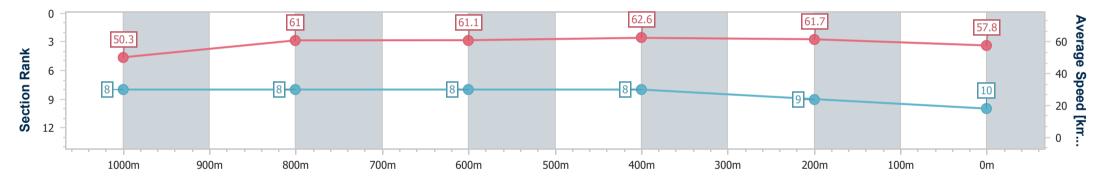

| Section                | Overall                   | 1000m                    | 800m                     | 600m                     | 400m                     | 200m                     |  |  |  |
|------------------------|---------------------------|--------------------------|--------------------------|--------------------------|--------------------------|--------------------------|--|--|--|
| Section Times          | 1:14.12 [10]<br>(0:14.34) | 0:59.78 [8]<br>(0:11.91) | 0:47.87 [8]<br>(0:12.04) | 0:35.83 [8]<br>(0:11.69) | 0:24.14 [8]<br>(0:11.66) | 0:12.48 [9]<br>(0:12.48) |  |  |  |
| Average Speed [km/h]   | 50.3                      | 61.0                     | 61.1                     | 62.6                     | 61.7                     | 57.8                     |  |  |  |
| Top Speed [km/h]       | 63.3                      | 63.8                     | 62.0                     | 64.6                     | 63.5                     | 60.4                     |  |  |  |
| Avg. Dist. to Rail [m] | 5.6                       | 3.6                      | 3.8                      | 3.0                      | 6.9                      | 6.3                      |  |  |  |
| Avg. Stride Freq. [Hz] | 2.2                       | 2.2                      | 2.2                      | 2.3                      | 2.3                      | 2.2                      |  |  |  |
| Avg. Stride Length [m] | 6.4                       | 7.8                      | 7.6                      | 7.5                      | 7.4                      | 7.3                      |  |  |  |