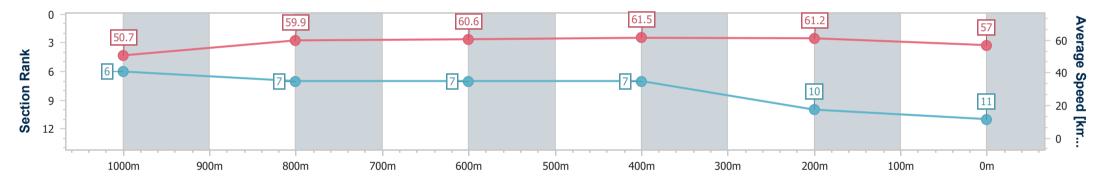

SUNSHINE COAST Race 3: KATE ANDERSON DESIGN QTIS Three-Year-Old Fillies Maiden Plate - 1200m TURF CLUB 29 December 2024 - 13:40

Track Rating: Good 4, Weather: Overcast, Rail Position: +2m Entire

| Section                | Overall                  | 1000m                    | 800m                     | 600m                     | 400m                     | 200m                     |  |  |  |  |
|------------------------|--------------------------|--------------------------|--------------------------|--------------------------|--------------------------|--------------------------|--|--|--|--|
| Section Times          | 1:12.87 [2]<br>(0:14.05) | 0:58.82 [5]<br>(0:11.64) | 0:47.18 [2]<br>(0:11.74) | 0:35.44 [1]<br>(0:11.70) | 0:23.74 [1]<br>(0:11.51) | 0:12.23 [1]<br>(0:12.23) |  |  |  |  |
| Average Speed [km/h]   | 51.3                     | 62.3                     | 62.4                     | 61.9                     | 62.5                     | 58.8                     |  |  |  |  |
| Top Speed [km/h]       | 65.1                     | 63.8                     | 63.0                     | 63.2                     | 63.7                     | 61.6                     |  |  |  |  |
| Avg. Dist. to Rail [m] | 9.2                      | 4.4                      | 2.5                      | 1.1                      | 1.5                      | 0.9                      |  |  |  |  |
| Avg. Stride Freq. [Hz] | 2.2                      | 2.3                      | 2.3                      | 2.3                      | 2.4                      | 2.3                      |  |  |  |  |
| Avg. Stride Length [m] | 6.3                      | 7.4                      | 7.6                      | 7.6                      | 7.4                      | 7.2                      |  |  |  |  |