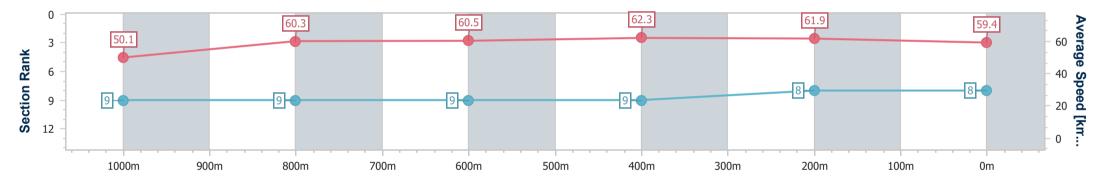

| Section                | Overall                  | 1000m                    | 800m                     | 600m                     | 400m                     | 200m                     |  |  |  |   |
|------------------------|--------------------------|--------------------------|--------------------------|--------------------------|--------------------------|--------------------------|--|--|--|---|
| Section Times          | 1:12.78 [1]<br>(0:13.67) | 0:59.11 [2]<br>(0:12.03) | 0:47.08 [3]<br>(0:12.03) | 0:35.05 [3]<br>(0:11.92) | 0:23.13 [3]<br>(0:11.28) | 0:11.85 [2]<br>(0:11.85) |  |  |  |   |
| Average Speed [km/h]   | 52.6                     | 60.4                     | 60.6                     | 61.2                     | 63.6                     | 60.9                     |  |  |  |   |
| Top Speed [km/h]       | 64.7                     | 62.0                     | 61.7                     | 62.4                     | 65.6                     | 63.6                     |  |  |  |   |
| Avg. Dist. to Rail [m] | 8.6                      | 3.3                      | 2.5                      | 1.9                      | 3.6                      | 3.6                      |  |  |  |   |
| Avg. Stride Freq. [Hz] | 2.3                      | 2.3                      | 2.3                      | 2.3                      | 2.3                      | 2.3                      |  |  |  | - |
| Avg. Stride Length [m] | 6.4                      | 7.3                      | 7.4                      | 7.5                      | 7.5                      | 7.4                      |  |  |  |   |