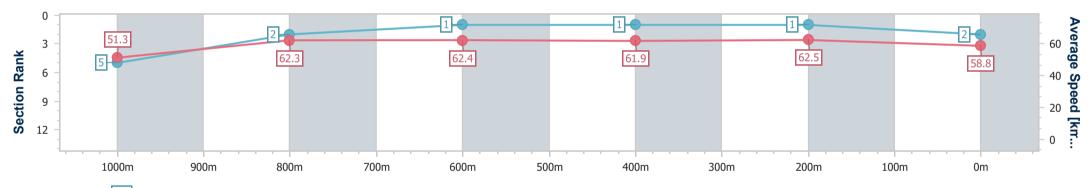

RACING

Report Created: Sun 29 December 2024 14:02 GMT+10

[] Ranking at each section and finish

No data available at this section  $\{a_i^*\}_{i=1,\dots,n-1}$ 

No data available NA

Page 3/14

| Horse/Jockey Name              | Divine Source  |
|--------------------------------|----------------|
| Final Rank                     | 2              |
| Fastest Section Time (Section) | 0:11.51 (400m) |
| Top Speed [km/h] (Section)     | 65.1 (Overall) |
| Race State                     | Finished       |

SUNSHINE COAST Race 3: KATE ANDERSON DESIGN QTIS Three-Year-Old Fillies Maiden Plate - 1200m TURF CLUB 29 December 2024 - 13:40

Track Rating: Good 4, Weather: Overcast, Rail Position: +2m Entire

| Section                | Overall                  | 1000m                    | 800m                     | 600m                     | 400m                     | 200m                     |  |  |  |  |
|------------------------|--------------------------|--------------------------|--------------------------|--------------------------|--------------------------|--------------------------|--|--|--|--|
| Section Times          | 1:12.87 [2]<br>(0:14.05) | 0:58.82 [5]<br>(0:11.64) | 0:47.18 [2]<br>(0:11.74) | 0:35.44 [1]<br>(0:11.70) | 0:23.74 [1]<br>(0:11.51) | 0:12.23 [1]<br>(0:12.23) |  |  |  |  |
| Average Speed [km/h]   | 51.3                     | 62.3                     | 62.4                     | 61.9                     | 62.5                     | 58.8                     |  |  |  |  |
| Top Speed [km/h]       | 65.1                     | 63.8                     | 63.0                     | 63.2                     | 63.7                     | 61.6                     |  |  |  |  |
| Avg. Dist. to Rail [m] | 9.2                      | 4.4                      | 2.5                      | 1.1                      | 1.5                      | 0.9                      |  |  |  |  |
| Avg. Stride Freq. [Hz] | 2.2                      | 2.3                      | 2.3                      | 2.3                      | 2.4                      | 2.3                      |  |  |  |  |
| Avg. Stride Length [m] | 6.3                      | 7.4                      | 7.6                      | 7.6                      | 7.4                      | 7.2                      |  |  |  |  |