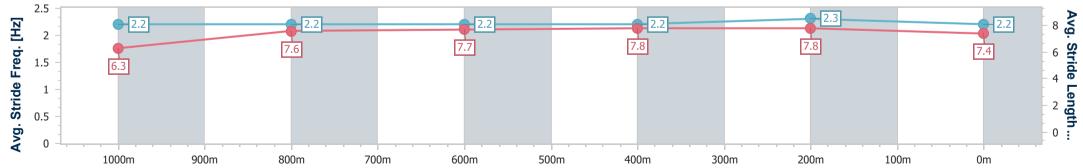

SUNSHINE COAST Race 3: KATE ANDERSON DESIGN QTIS Three-Year-Old Fillies Maiden Plate - 1200m TURF CLUB 29 December 2024 - 13:40

Track Rating: Good 4, Weather: Overcast, Rail Position: +2m Entire

| Section                | Overall                  | 1000m                    | 800m                     | 600m                     | 400m                     | 200m                     |  |  |  |  |
|------------------------|--------------------------|--------------------------|--------------------------|--------------------------|--------------------------|--------------------------|--|--|--|--|
| Section Times          | 1:12.87 [2]<br>(0:14.05) | 0:58.82 [5]<br>(0:11.64) | 0:47.18 [2]<br>(0:11.74) | 0:35.44 [1]<br>(0:11.70) | 0:23.74 [1]<br>(0:11.51) | 0:12.23 [1]<br>(0:12.23) |  |  |  |  |
| Average Speed [km/h]   | 51.3                     | 62.3                     | 62.4                     | 61.9                     | 62.5                     | 58.8                     |  |  |  |  |
| Top Speed [km/h]       | 65.1                     | 63.8                     | 63.0                     | 63.2                     | 63.7                     | 61.6                     |  |  |  |  |
| Avg. Dist. to Rail [m] | 9.2                      | 4.4                      | 2.5                      | 1.1                      | 1.5                      | 0.9                      |  |  |  |  |
| Avg. Stride Freq. [Hz] | 2.2                      | 2.3                      | 2.3                      | 2.3                      | 2.4                      | 2.3                      |  |  |  |  |
| Avg. Stride Length [m] | 6.3                      | 7.4                      | 7.6                      | 7.6                      | 7.4                      | 7.2                      |  |  |  |  |