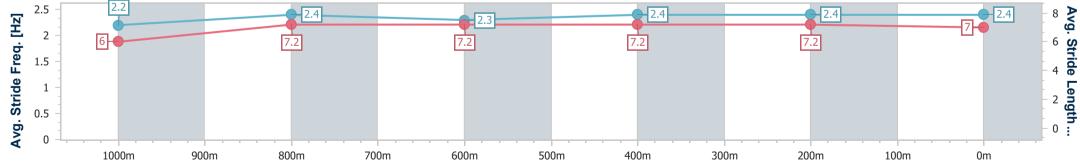

| Section                | Overall                  | 1000m                     | 800m                      | 600m                      | 400m                      | 200m                      |  |  |  |  |
|------------------------|--------------------------|---------------------------|---------------------------|---------------------------|---------------------------|---------------------------|--|--|--|--|
| Section Times          | 1:13.83 [9]<br>(0:14.75) | 0:59.08 [12]<br>(0:11.94) | 0:47.14 [12]<br>(0:12.04) | 0:35.10 [11]<br>(0:11.63) | 0:23.47 [11]<br>(0:11.45) | 0:12.02 [11]<br>(0:12.02) |  |  |  |  |
| Average Speed [km/h]   | 48.8                     | 60.8                      | 60.4                      | 61.9                      | 63.1                      | 59.9                      |  |  |  |  |
| Top Speed [km/h]       | 62.4                     | 62.7                      | 63.1                      | 64.8                      | 64.8                      | 62.1                      |  |  |  |  |
| Avg. Dist. to Rail [m] | 9.9                      | 2.9                       | 1.4                       | 0.5                       | 1.7                       | 2.2                       |  |  |  |  |
| Avg. Stride Freq. [Hz] | 2.2                      | 2.4                       | 2.3                       | 2.4                       | 2.4                       | 2.4                       |  |  |  |  |
| Avg. Stride Length [m] | 6.0                      | 7.2                       | 7.2                       | 7.2                       | 7.2                       | 7.0                       |  |  |  |  |