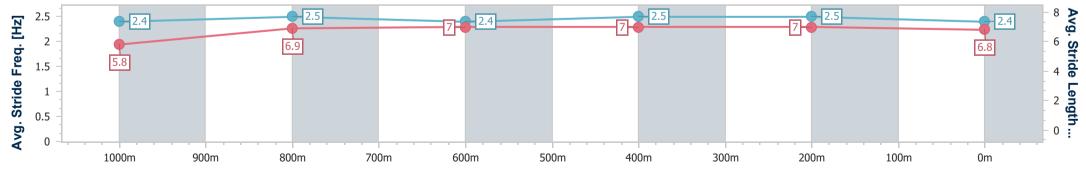

### Sunshine Coast QLD Professional

SUNSHINE COAST Race 3: KATE ANDERSON DESIGN QTIS Three-Year-Old Fillies Maiden Plate - 1200m TURF CLUB 29 December 2024 - 13:40

| Section                | Overall                  | 1000m                    | 800m                     | 600m                     | 400m                     | 200m                     |  |  |  |
|------------------------|--------------------------|--------------------------|--------------------------|--------------------------|--------------------------|--------------------------|--|--|--|
| Section Times          | 1:13.74 [8]<br>(0:14.41) | 0:59.33 [9]<br>(0:12.01) | 0:47.32 [9]<br>(0:11.99) | 0:35.33 [9]<br>(0:11.60) | 0:23.73 [9]<br>(0:11.61) | 0:12.12 [8]<br>(0:12.12) |  |  |  |
| Average Speed [km/h]   | 50.1                     | 60.3                     | 60.5                     | 62.3                     | 61.9                     | 59.4                     |  |  |  |
| Top Speed [km/h]       | 63.8                     | 63.8                     | 61.6                     | 63.4                     | 63.1                     | 62.1                     |  |  |  |
| Avg. Dist. to Rail [m] | 3.9                      | 2.9                      | 1.0                      | 0.8                      | 3.7                      | 4.1                      |  |  |  |
| Avg. Stride Freq. [Hz] | 2.3                      | 2.3                      | 2.3                      | 2.3                      | 2.3                      | 2.2                      |  |  |  |
| Avg. Stride Length [m] | 6.1                      | 7.3                      | 7.4                      | 7.5                      | 7.5                      | 7.4                      |  |  |  |