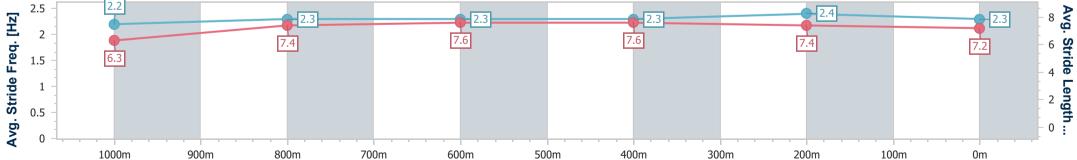

RACING

Report Created: Sun 29 December 2024 14:02 GMT+10

[] Ranking at each section and finish

No data available at this section  $\{a_i^*\}_{i=1,\dots,n-1}$ 

No data available NA

Page 3/14

| Horse/Jockey Name              | Divine Source  |
|--------------------------------|----------------|
| Final Rank                     | 2              |
| Fastest Section Time (Section) | 0:11.51 (400m) |
| Top Speed [km/h] (Section)     | 65.1 (Overall) |
| Race State                     | Finished       |

SUNSHINE COAST Race 3: KATE ANDERSON DESIGN QTIS Three-Year-Old Fillies Maiden Plate - 1200m TURF CLUB 29 December 2024 - 13:40

Track Rating: Good 4, Weather: Overcast, Rail Position: +2m Entire

| Section                | Overall                  | 1000m                    | 800m                     | 600m                     | 400m                     | 200m                     |  |  |  |  |
|------------------------|--------------------------|--------------------------|--------------------------|--------------------------|--------------------------|--------------------------|--|--|--|--|
| Section Times          | 1:12.87 [2]<br>(0:14.05) | 0:58.82 [5]<br>(0:11.64) | 0:47.18 [2]<br>(0:11.74) | 0:35.44 [1]<br>(0:11.70) | 0:23.74 [1]<br>(0:11.51) | 0:12.23 [1]<br>(0:12.23) |  |  |  |  |
| Average Speed [km/h]   | 51.3                     | 62.3                     | 62.4                     | 61.9                     | 62.5                     | 58.8                     |  |  |  |  |
| Top Speed [km/h]       | 65.1                     | 63.8                     | 63.0                     | 63.2                     | 63.7                     | 61.6                     |  |  |  |  |
| Avg. Dist. to Rail [m] | 9.2                      | 4.4                      | 2.5                      | 1.1                      | 1.5                      | 0.9                      |  |  |  |  |
| Avg. Stride Freq. [Hz] | 2.2                      | 2.3                      | 2.3                      | 2.3                      | 2.4                      | 2.3                      |  |  |  |  |
| Avg. Stride Length [m] | 6.3                      | 7.4                      | 7.6                      | 7.6                      | 7.4                      | 7.2                      |  |  |  |  |