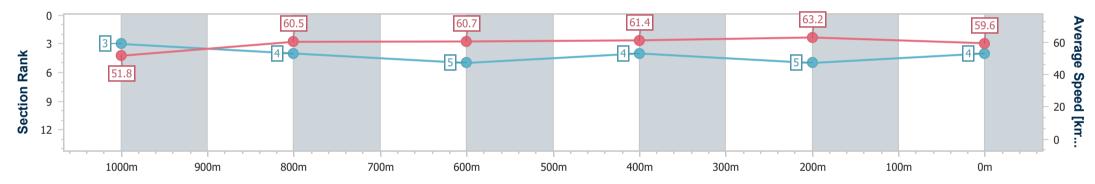

### Sunshine Coast QLD Professional

SUNSHINE COAST Race 3: KATE ANDERSON DESIGN QTIS Three-Year-Old Fillies Maiden Plate - 1200m TURF CLUB 29 December 2024 - 13:40

Page 6/14

TRIPLESDATA

Track Rating: Good 4, Weather: Overcast, Rail Position: +2m Entire

data processed by

| Section                | Overall                  | 1000m                    | 800m                     | 600m                     | 400m                     | 200m                     |  |  |  |  |
|------------------------|--------------------------|--------------------------|--------------------------|--------------------------|--------------------------|--------------------------|--|--|--|--|
| Section Times          | 1:13.26 [4]<br>(0:13.91) | 0:59.35 [3]<br>(0:11.98) | 0:47.37 [4]<br>(0:12.07) | 0:35.30 [5]<br>(0:11.80) | 0:23.50 [4]<br>(0:11.42) | 0:12.08 [5]<br>(0:12.08) |  |  |  |  |
| Average Speed [km/h]   | 51.8                     | 60.5                     | 60.7                     | 61.4                     | 63.2                     | 59.6                     |  |  |  |  |
| Top Speed [km/h]       | 63.2                     | 62.8                     | 62.0                     | 62.9                     | 64.6                     | 61.5                     |  |  |  |  |
| Avg. Dist. to Rail [m] | 6.7                      | 3.2                      | 2.4                      | 1.3                      | 3.8                      | 6.1                      |  |  |  |  |
| Avg. Stride Freq. [Hz] | 2.2                      | 2.3                      | 2.3                      | 2.3                      | 2.4                      | 2.3                      |  |  |  |  |
| Avg. Stride Length [m] | 6.4                      | 7.2                      | 7.2                      | 7.3                      | 7.4                      | 7.2                      |  |  |  |  |

RACING