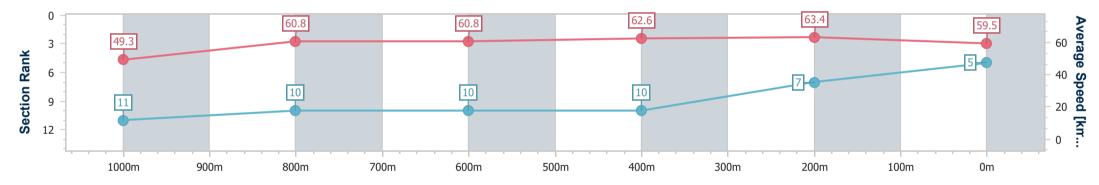

### Report Created: Sun 29 December 2024 14:02 GMT+10

[] Ranking at each section and finish

No data available at this section  $\{a_i^*\}_{i=1,\dots,n-1}$ 

NA No data available

| Horse/Jockey Name              | Pujita         |
|--------------------------------|----------------|
| Final Rank                     | 5              |
| Fastest Section Time (Section) | 0:11.33 (400m) |
| Top Speed [km/h] (Section)     | 64.5 (400m)    |
| Race State                     | Finished       |

Race 3: KATE ANDERSON DESIGN QTIS Three-Year-Old Fillies SUNSHINE Maiden Plate - 1200m 29 December 2024 - 13:40

Track Rating: Good 4, Weather: Overcast, Rail Position: +2m Entire

| Section                | Overall                  | 1000m                     | 800m                      | 600m                      | 400m                      | 200m                     |  |  |  |  |
|------------------------|--------------------------|---------------------------|---------------------------|---------------------------|---------------------------|--------------------------|--|--|--|--|
| Section Times          | 1:13.45 [5]<br>(0:14.62) | 0:58.83 [11]<br>(0:11.91) | 0:46.92 [10]<br>(0:11.92) | 0:35.00 [10]<br>(0:11.56) | 0:23.44 [10]<br>(0:11.33) | 0:12.11 [7]<br>(0:12.11) |  |  |  |  |
| Average Speed [km/h]   | 49.3                     | 60.8                      | 60.8                      | 62.6                      | 63.4                      | 59.5                     |  |  |  |  |
| Top Speed [km/h]       | 63.7                     | 64.2                      | 61.9                      | 63.7                      | 64.5                      | 63.3                     |  |  |  |  |
| Avg. Dist. to Rail [m] | 7.3                      | 2.6                       | 0.9                       | 0.6                       | 2.7                       | 1.6                      |  |  |  |  |
| Avg. Stride Freq. [Hz] | 2.2                      | 2.2                       | 2.2                       | 2.2                       | 2.3                       | 2.2                      |  |  |  |  |
| Avg. Stride Length [m] | 6.3                      | 7.6                       | 7.7                       | 7.8                       | 7.8                       | 7.4                      |  |  |  |  |

Report Created: Sun 29 December 2024 14:02 GMT+10

[] Ranking at each section and finish

-:--- No data available at this section

NA No data available

Page 7/14

| Horse/Jockey Name              | Castelvetrano  |
|--------------------------------|----------------|
| Final Rank                     | 6              |
| Fastest Section Time (Section) | 0:11.65 (400m) |
| Top Speed [km/h] (Section)     | 63.6 (Overall) |
| Race State                     | Finished       |