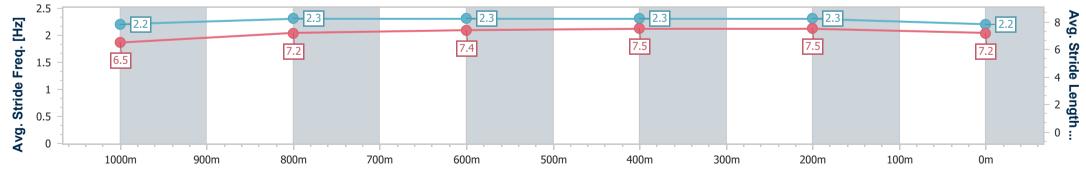

| Section                | Overall                   | 1000m                     | 800m                      | 600m                      | 400m                      | 200m                      |  |  |  |  |
|------------------------|---------------------------|---------------------------|---------------------------|---------------------------|---------------------------|---------------------------|--|--|--|--|
| Section Times          | 1:18.15 [12]<br>(0:14.58) | 1:03.57 [10]<br>(0:12.05) | 0:51.52 [11]<br>(0:12.13) | 0:39.39 [12]<br>(0:11.90) | 0:27.49 [12]<br>(0:12.20) | 0:15.29 [12]<br>(0:15.29) |  |  |  |  |
| Average Speed [km/h]   | 49.4                      | 60.3                      | 60.0                      | 60.6                      | 58.8                      | 47.1                      |  |  |  |  |
| Top Speed [km/h]       | 63.4                      | 63.5                      | 62.4                      | 61.8                      | 61.9                      | 54.6                      |  |  |  |  |
| Avg. Dist. to Rail [m] | 5.2                       | 3.3                       | 1.6                       | 0.4                       | 2.6                       | 1.9                       |  |  |  |  |
| Avg. Stride Freq. [Hz] | 2.2                       | 2.4                       | 2.4                       | 2.4                       | 2.4                       | 2.1                       |  |  |  |  |
| Avg. Stride Length [m] | 6.1                       | 6.9                       | 7.0                       | 7.1                       | 6.9                       | 6.2                       |  |  |  |  |