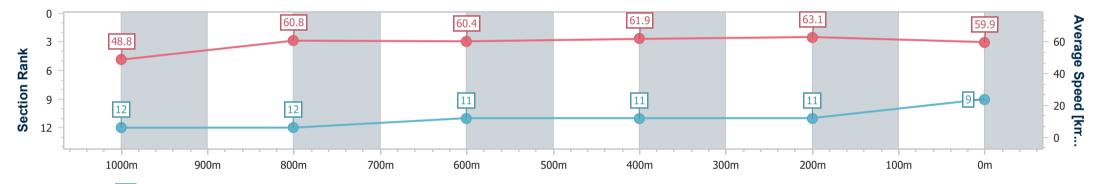

| Section                | Overall                  | 1000m                     | 800m                      | 600m                      | 400m                      | 200m                      |  |  |  |  |
|------------------------|--------------------------|---------------------------|---------------------------|---------------------------|---------------------------|---------------------------|--|--|--|--|
| Section Times          | 1:13.83 [9]<br>(0:14.75) | 0:59.08 [12]<br>(0:11.94) | 0:47.14 [12]<br>(0:12.04) | 0:35.10 [11]<br>(0:11.63) | 0:23.47 [11]<br>(0:11.45) | 0:12.02 [11]<br>(0:12.02) |  |  |  |  |
| Average Speed [km/h]   | 48.8                     | 60.8                      | 60.4                      | 61.9                      | 63.1                      | 59.9                      |  |  |  |  |
| Top Speed [km/h]       | 62.4                     | 62.7                      | 63.1                      | 64.8                      | 64.8                      | 62.1                      |  |  |  |  |
| Avg. Dist. to Rail [m] | 9.9                      | 2.9                       | 1.4                       | 0.5                       | 1.7                       | 2.2                       |  |  |  |  |
| Avg. Stride Freq. [Hz] | 2.2                      | 2.4                       | 2.3                       | 2.4                       | 2.4                       | 2.4                       |  |  |  |  |
| Avg. Stride Length [m] | 6.0                      | 7.2                       | 7.2                       | 7.2                       | 7.2                       | 7.0                       |  |  |  |  |