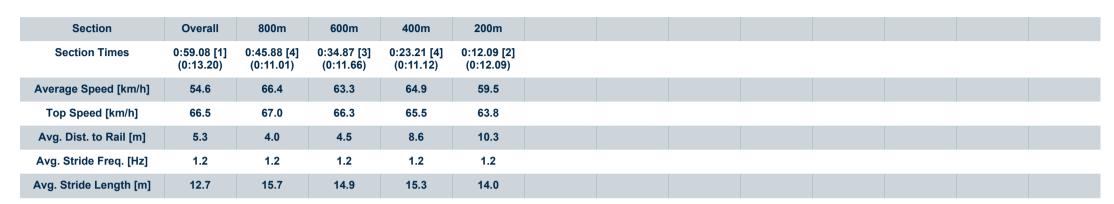

## Horse/Jockey Name Caxton Lass Final Rank 1 Fastest Section Time (Section) 0:11.01 (800m) Top Speed [km/h] (Section) 67.0 (800m) Race State Finished