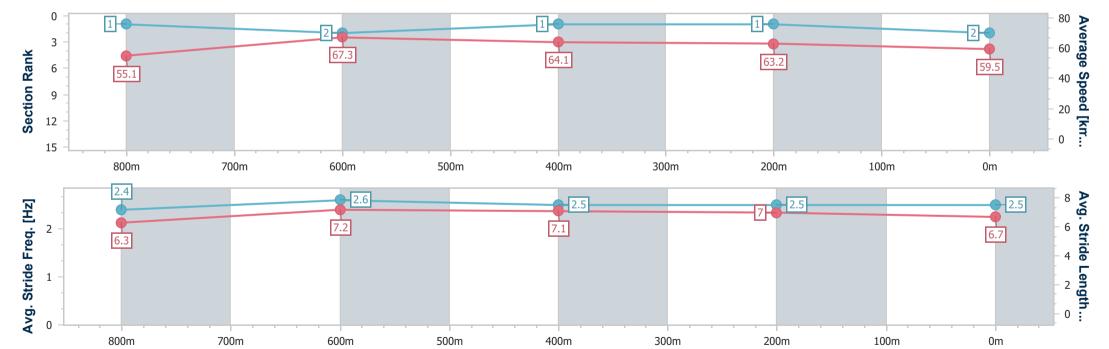

## Horse/Jockey Name Caxton Lass Final Rank 1 Fastest Section Time (Section) 0:11.01 (800m) Top Speed [km/h] (Section) 67.0 (800m) Race State Finished

# Horse/Jockey Name Vesper Lynd Final Rank 2 Fastest Section Time (Section) Top Speed [km/h] (Section) Race State Vesper Lynd 0:10.93 (800m) Finished