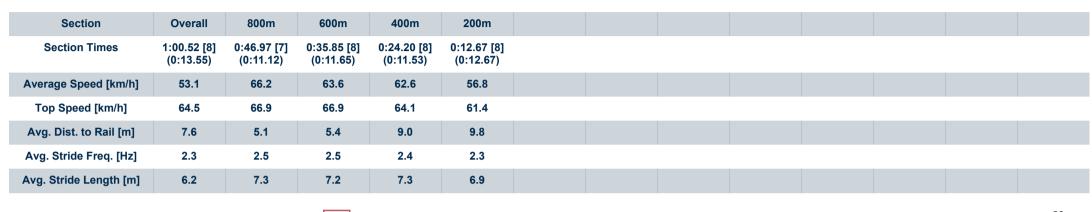

### **Sunshine Coast QLD Professional**

Race 1: BARRIER REEF POOLS Maiden Plate - 1000m

01 January 2025 - 13:14

Track Rating: Heavy 9, Weather: Fine, Rail Position: +4m Entire

| Section                | Overall                  | 800m                     | 600m                     | 400m                     | 200m                     |
|------------------------|--------------------------|--------------------------|--------------------------|--------------------------|--------------------------|
| Section Times          | 1:00.17 [7]<br>(0:13.15) | 0:47.02 [2]<br>(0:10.73) | 0:36.29 [1]<br>(0:11.72) | 0:24.57 [2]<br>(0:11.70) | 0:12.87 [4]<br>(0:12.87) |
| Average Speed [km/h]   | 54.9                     | 67.9                     | 63.0                     | 61.6                     | 55.9                     |
| Top Speed [km/h]       | 67.1                     | 69.3                     | 66.0                     | 63.0                     | 59.7                     |
| Avg. Dist. to Rail [m] | 7.6                      | 4.7                      | 3.8                      | 4.1                      | 5.4                      |
| Avg. Stride Freq. [Hz] | 2.4                      | 2.5                      | 2.4                      | 2.3                      | 2.3                      |
| Avg. Stride Length [m] | 6.2                      | 7.5                      | 7.3                      | 7.3                      | 6.9                      |