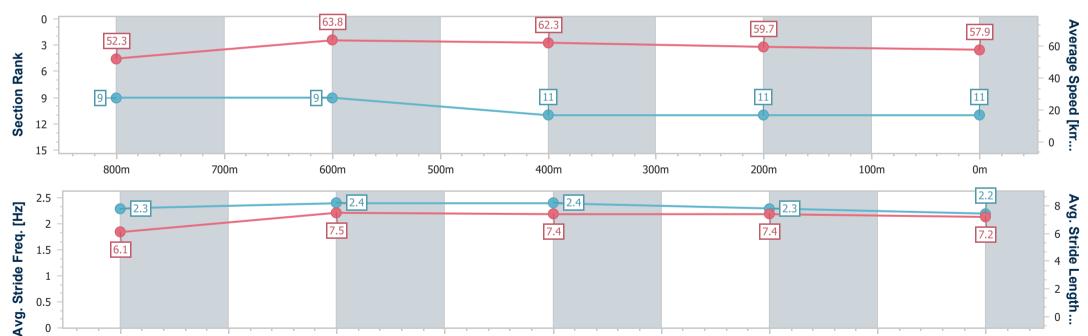

### Horse/Jockey Name Daunting Instinct Final Rank 11 Fastest Section Time (Section) 0:11.33 (800m) Top Speed [km/h] (Section) 65.1 (800m)

Finished

### Sunshine Coast QLD Professional

### Race 1: BARRIER REEF POOLS Maiden Plate - 1000m

01 January 2025 - 13:14

Track Rating: Heavy 9, Weather: Fine, Rail Position: +4m Entire

400m

300m

200m

Report Created: Wed 1 January 2025 13:52 GMT+10

700m

600m

500m

[] Ranking at each section and finish

-:--- No data available at this section

800m

NA No data available

0m