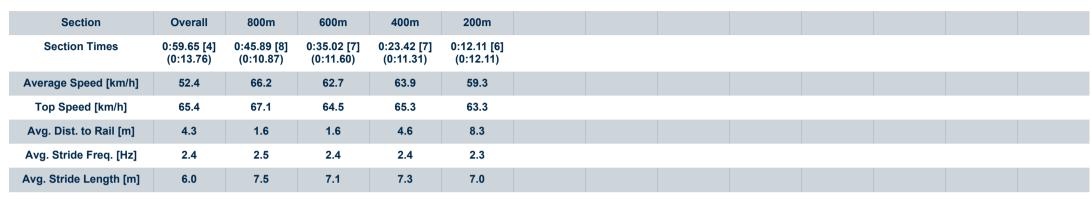

### **Sunshine Coast QLD Professional**

Race 1: BARRIER REEF POOLS Maiden Plate - 1000m

01 January 2025 - 13:14

Track Rating: Heavy 9, Weather: Fine, Rail Position: +4m Entire

| Section                | Overall                  | 800m                     | 600m                     | 400m                     | 200m                     |
|------------------------|--------------------------|--------------------------|--------------------------|--------------------------|--------------------------|
| Section Times          | 1:00.17 [7]<br>(0:13.15) | 0:47.02 [2]<br>(0:10.73) | 0:36.29 [1]<br>(0:11.72) | 0:24.57 [2]<br>(0:11.70) | 0:12.87 [4]<br>(0:12.87) |
| Average Speed [km/h]   | 54.9                     | 67.9                     | 63.0                     | 61.6                     | 55.9                     |
| Top Speed [km/h]       | 67.1                     | 69.3                     | 66.0                     | 63.0                     | 59.7                     |
| Avg. Dist. to Rail [m] | 7.6                      | 4.7                      | 3.8                      | 4.1                      | 5.4                      |
| Avg. Stride Freq. [Hz] | 2.4                      | 2.5                      | 2.4                      | 2.3                      | 2.3                      |
| Avg. Stride Length [m] | 6.2                      | 7.5                      | 7.3                      | 7.3                      | 6.9                      |