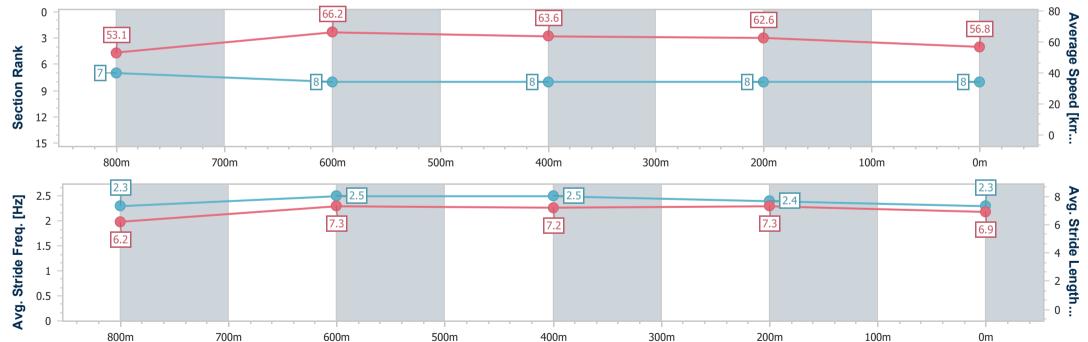

# Horse/Jockey Name Final Rank Fastest Section Time (Section) Top Speed [km/h] (Section) Race State Sharalanda 10 6:11.41 (800m) 66.7 (600m) Finished