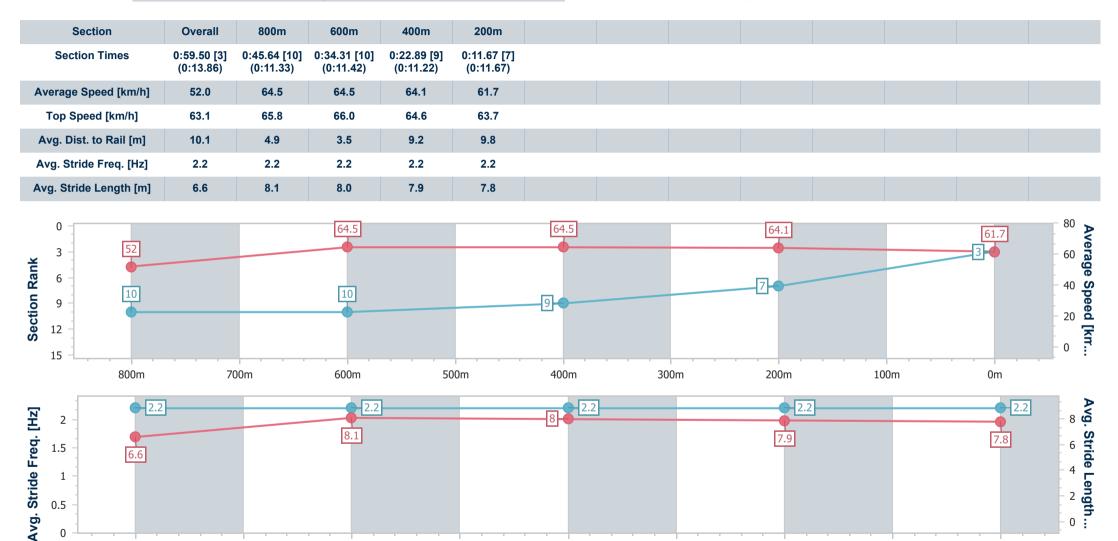

### Horse/Jockey Name Crackenthorpe **Final Rank** Fastest Section Time (Section) 0:11.22 (400m) Top Speed [km/h] (Section) 66.0 (600m) **Race State** Finished