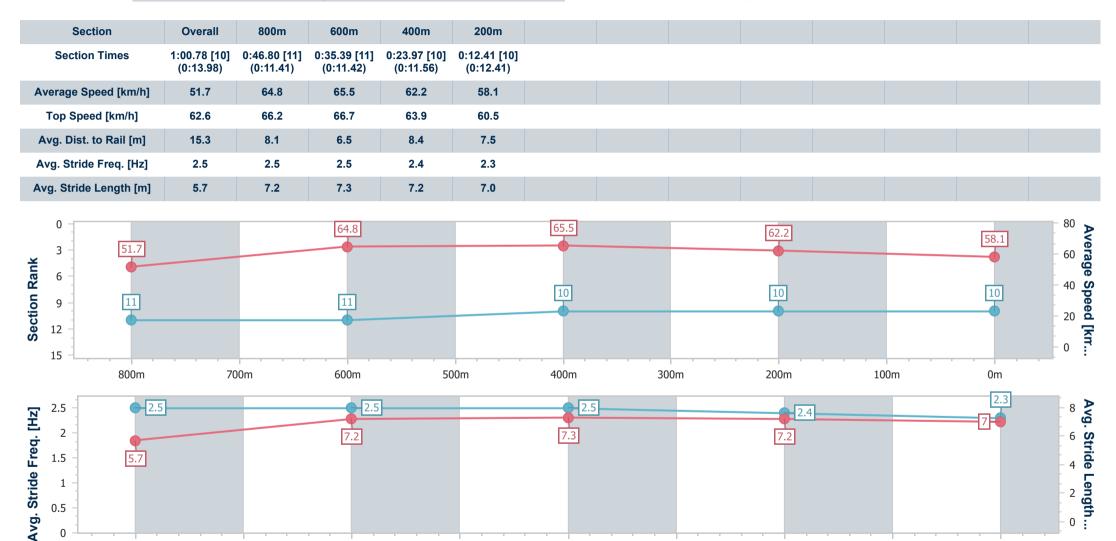

# Horse/Jockey Name Final Rank Fastest Section Time (Section) Top Speed [km/h] (Section) Race State Sharalanda 10 6:11.41 (800m) 66.7 (600m) Finished

### Sunshine Coast QLD Professional

Race 1: BARRIER REEF POOLS Maiden Plate - 1000m

01 January 2025 - 13:14

Track Rating: Heavy 9, Weather: Fine, Rail Position: +4m Entire

400m

300m

200m

Report Created: Wed 1 January 2025 13:52 GMT+10

700m

600m

500m

[] Ranking at each section and finish

-:--- No data available at this section

800m

NA No data available

0m