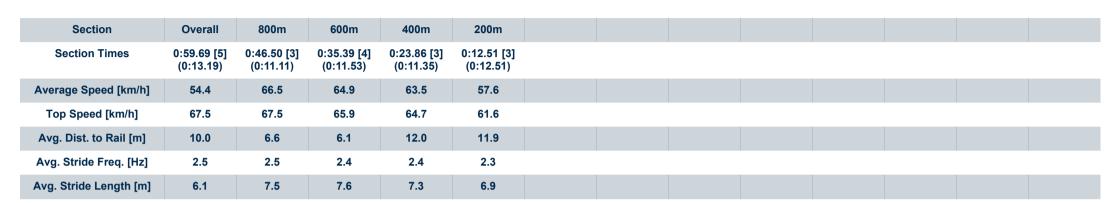

## Horse/Jockey Name Equine Art Final Rank 5 Fastest Section Time (Section) 0:11.11 (800m) Top Speed [km/h] (Section) 67.5 (Overall) Race State Finished