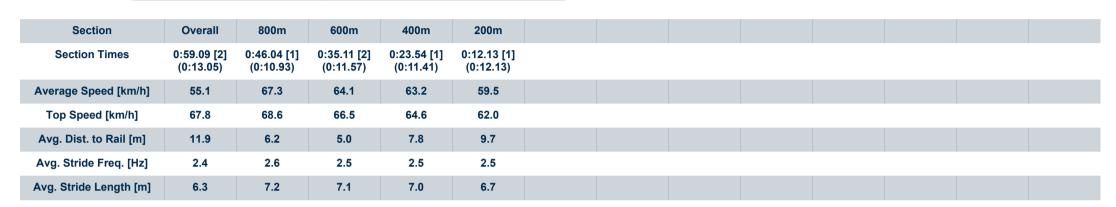

# Horse/Jockey Name Vesper Lynd Final Rank 2 Fastest Section Time (Section) Top Speed [km/h] (Section) Race State Vesper Lynd 0:10.93 (800m) Finished