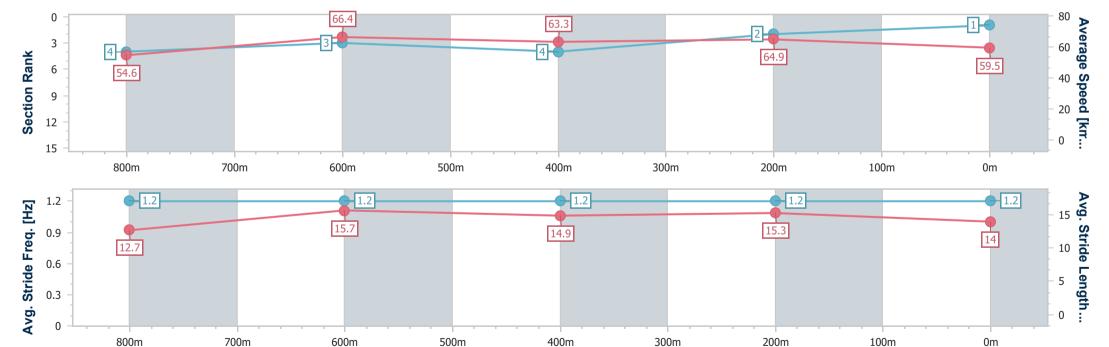

## Horse/Jockey Name Caxton Lass Final Rank 1 Fastest Section Time (Section) 0:11.01 (800m) Top Speed [km/h] (Section) 67.0 (800m) Race State Finished