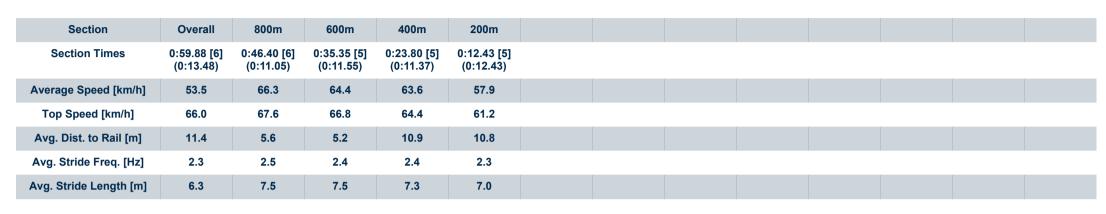

# Horse/Jockey Name Final Rank Fastest Section Time (Section) Top Speed [km/h] (Section) Race State Bring Me Saki 6 0:11.05 (800m) Finished