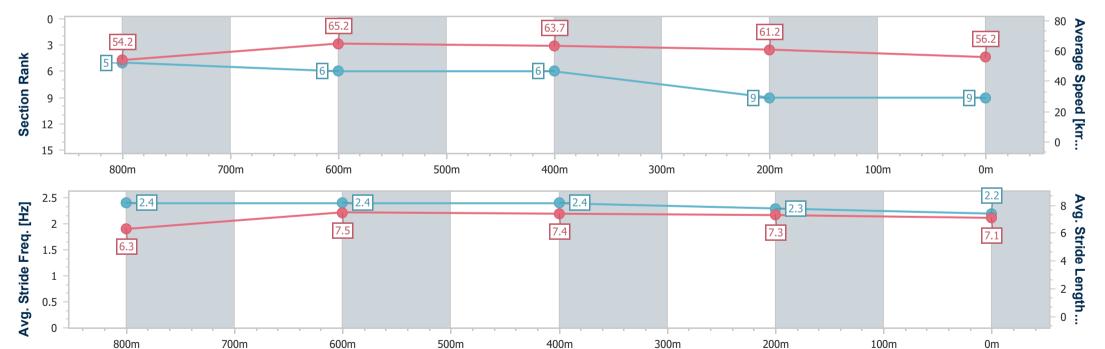

### Horse/Jockey Name Daunting Instinct Final Rank 11 Fastest Section Time (Section) 0:11.33 (800m) Top Speed [km/h] (Section) 65.1 (800m)

Finished