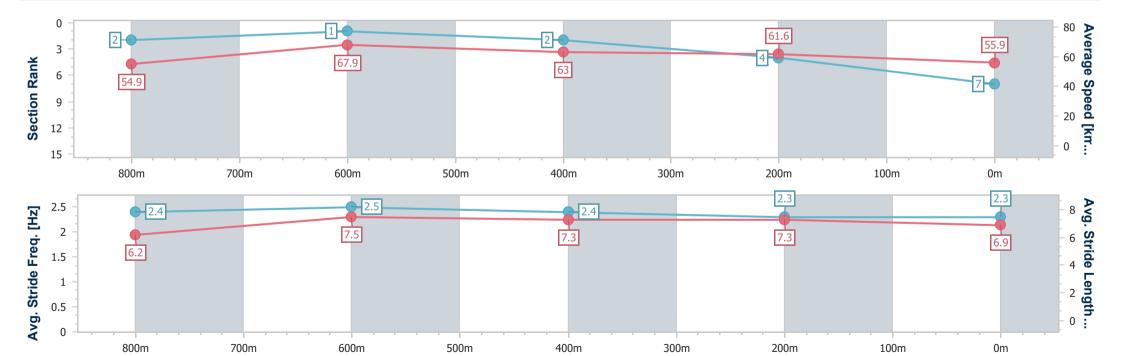

## Horse/Jockey Name The Publican Final Rank 8 Fastest Section Time (Section) 0:11.12 (800m) Top Speed [km/h] (Section) 66.9 (600m) Race State Finished

### **Sunshine Coast QLD Professional**

Race 1: BARRIER REEF POOLS Maiden Plate - 1000m

01 January 2025 - 13:14

Track Rating: Heavy 9, Weather: Fine, Rail Position: +4m Entire

| Section                | Overall                  | 800m                     | 600m                     | 400m                     | 200m                     |
|------------------------|--------------------------|--------------------------|--------------------------|--------------------------|--------------------------|
| Section Times          | 1:00.17 [7]<br>(0:13.15) | 0:47.02 [2]<br>(0:10.73) | 0:36.29 [1]<br>(0:11.72) | 0:24.57 [2]<br>(0:11.70) | 0:12.87 [4]<br>(0:12.87) |
| Average Speed [km/h]   | 54.9                     | 67.9                     | 63.0                     | 61.6                     | 55.9                     |
| Top Speed [km/h]       | 67.1                     | 69.3                     | 66.0                     | 63.0                     | 59.7                     |
| Avg. Dist. to Rail [m] | 7.6                      | 4.7                      | 3.8                      | 4.1                      | 5.4                      |
| Avg. Stride Freq. [Hz] | 2.4                      | 2.5                      | 2.4                      | 2.3                      | 2.3                      |
| Avg. Stride Length [m] | 6.2                      | 7.5                      | 7.3                      | 7.3                      | 6.9                      |