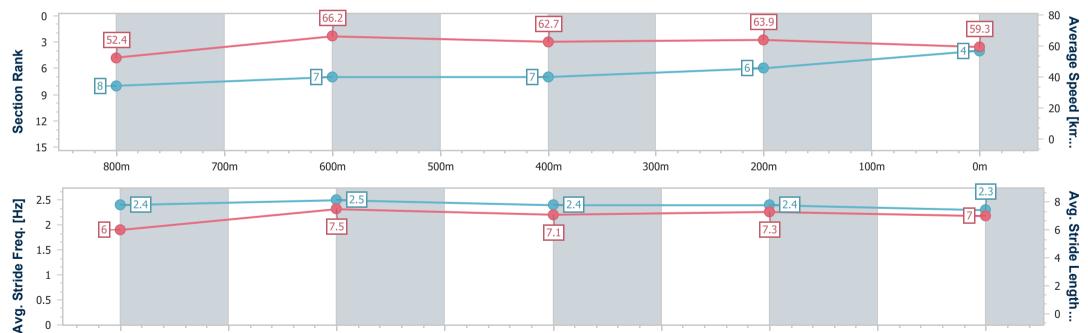

### Horse/Jockey Name Daunting Instinct Final Rank 11 Fastest Section Time (Section) 0:11.33 (800m) Top Speed [km/h] (Section) 65.1 (800m)

Finished