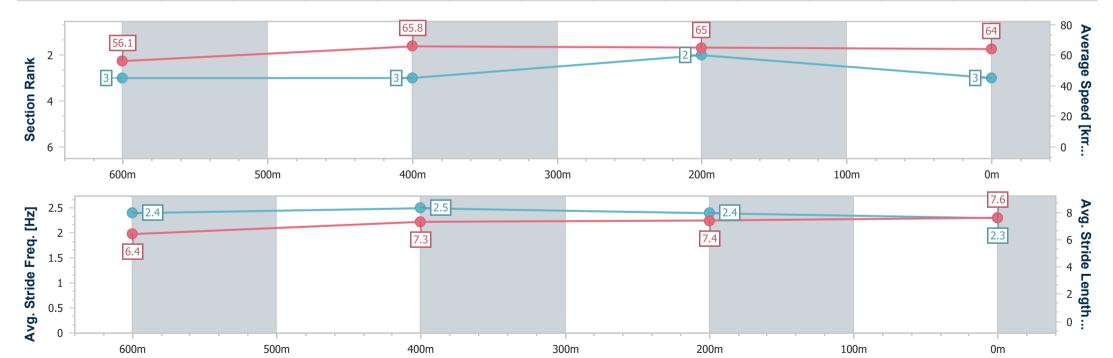

### **Ipswich QLD Professional**

Race 1: TAB QTIS Two-Year-Old Maiden Plate - 800m

04 January 2025 - 11:59

Track Rating: Soft 5, Weather: Fine, Rail Position: True

| Section                | Overall                  | 600m                     | 400m                     | 200m                     |  |
|------------------------|--------------------------|--------------------------|--------------------------|--------------------------|--|
| Section Times          | 0:47.27 [3]<br>(0:13.99) | 0:33.28 [3]<br>(0:11.00) | 0:22.28 [3]<br>(0:11.04) | 0:11.24 [2]<br>(0:11.24) |  |
| Average Speed [km/h]   | 56.1                     | 65.8                     | 65.0                     | 64.0                     |  |
| Top Speed [km/h]       | 62.0                     | 67.4                     | 66.2                     | 66.5                     |  |
| Avg. Dist. to Rail [m] | 5.6                      | 1.1                      | 1.0                      | 1.1                      |  |
| Avg. Stride Freq. [Hz] | 2.4                      | 2.5                      | 2.4                      | 2.3                      |  |
| Avg. Stride Length [m] | 6.4                      | 7.3                      | 7.4                      | 7.6                      |  |