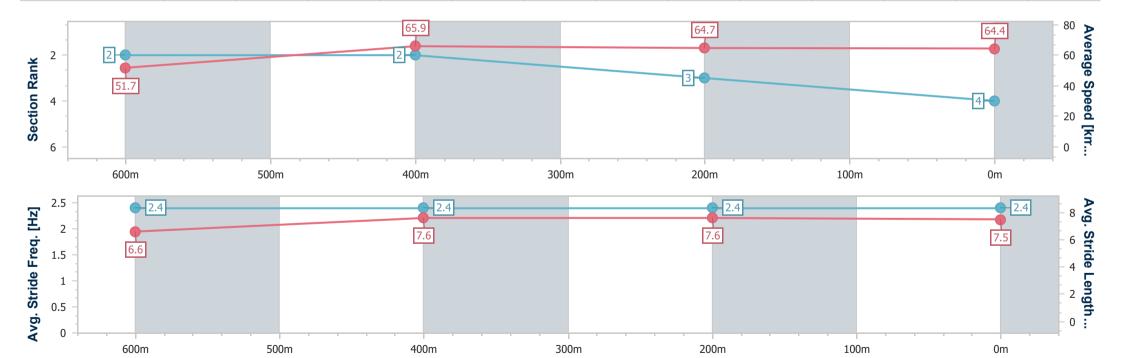

### **Ipswich QLD Professional**

Race 1: TAB QTIS Two-Year-Old Maiden Plate - 800m

04 January 2025 - 11:59

Track Rating: Soft 5, Weather: Fine, Rail Position: True

| Section                | Overall                  | 600m                     | 400m                     | 200m                     |  |  |  |  |
|------------------------|--------------------------|--------------------------|--------------------------|--------------------------|--|--|--|--|
| Section Times          | 0:47.28 [4]<br>(0:13.95) | 0:33.33 [2]<br>(0:10.98) | 0:22.35 [2]<br>(0:11.13) | 0:11.22 [3]<br>(0:11.22) |  |  |  |  |
| Average Speed [km/h]   | 51.7                     | 65.9                     | 64.7                     | 64.4                     |  |  |  |  |
| Top Speed [km/h]       | 66.6                     | 68.1                     | 66.0                     | 66.3                     |  |  |  |  |
| Avg. Dist. to Rail [m] | 6.8                      | 2.1                      | 0.7                      | 2.7                      |  |  |  |  |
| Avg. Stride Freq. [Hz] | 2.4                      | 2.4                      | 2.4                      | 2.4                      |  |  |  |  |
| Avg. Stride Length [m] | 6.6                      | 7.6                      | 7.6                      | 7.5                      |  |  |  |  |