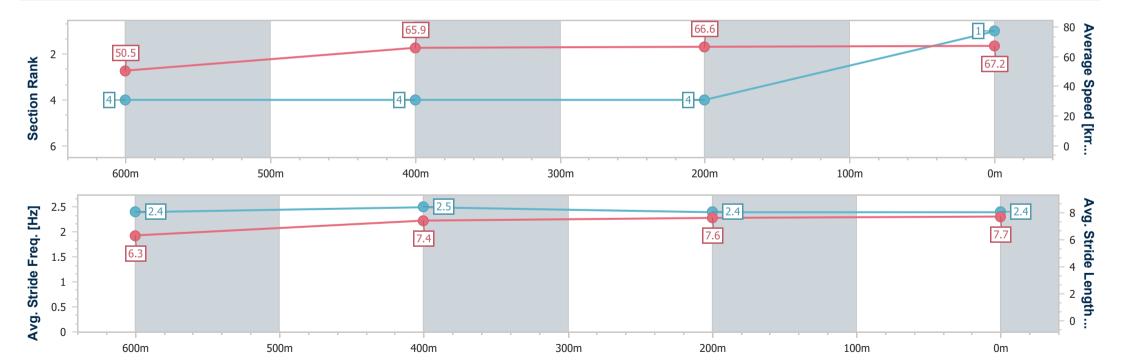

### **Ipswich QLD Professional**

Race 1: TAB QTIS Two-Year-Old Maiden Plate - 800m

04 January 2025 - 11:59

Track Rating: Soft 5, Weather: Fine, Rail Position: True

| Section                | Overall                  | 600m                     | 400m                     | 200m                     |  |
|------------------------|--------------------------|--------------------------|--------------------------|--------------------------|--|
| Section Times          | 0:46.92 [1]<br>(0:14.31) | 0:32.61 [4]<br>(0:10.98) | 0:21.63 [4]<br>(0:10.85) | 0:10.78 [4]<br>(0:10.78) |  |
| Average Speed [km/h]   | 50.5                     | 65.9                     | 66.6                     | 67.2                     |  |
| Top Speed [km/h]       | 65.5                     | 67.7                     | 69.8                     | 69.2                     |  |
| Avg. Dist. to Rail [m] | 5.1                      | 2.8                      | 1.4                      | 6.5                      |  |
| Avg. Stride Freq. [Hz] | 2.4                      | 2.5                      | 2.4                      | 2.4                      |  |
| Avg. Stride Length [m] | 6.3                      | 7.4                      | 7.6                      | 7.7                      |  |