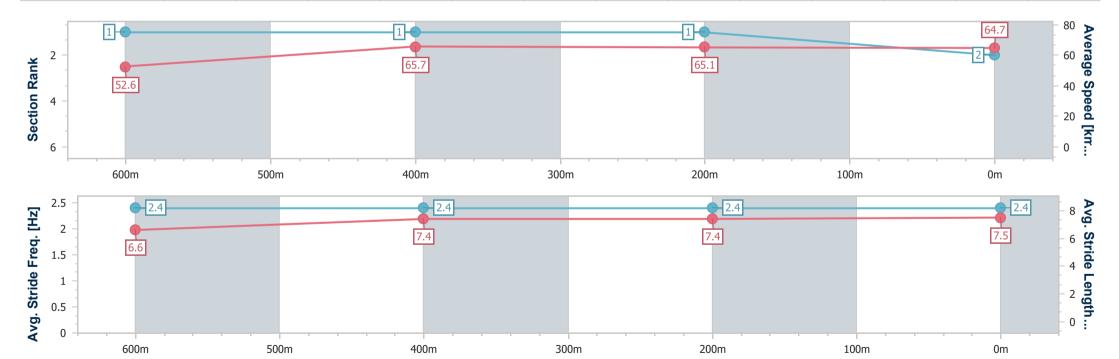

### **Ipswich QLD Professional**

Race 1: TAB QTIS Two-Year-Old Maiden Plate - 800m

04 January 2025 - 11:59

Track Rating: Soft 5, Weather: Fine, Rail Position: True

| Section                | Overall                  | 600m                     | 400m                     | 200m                     |  |
|------------------------|--------------------------|--------------------------|--------------------------|--------------------------|--|
| Section Times          | 0:46.94 [2]<br>(0:13.70) | 0:33.24 [1]<br>(0:11.00) | 0:22.24 [1]<br>(0:11.02) | 0:11.22 [1]<br>(0:11.22) |  |
| Average Speed [km/h]   | 52.6                     | 65.7                     | 65.1                     | 64.7                     |  |
| Top Speed [km/h]       | 67.4                     | 67.8                     | 66.7                     | 66.0                     |  |
| Avg. Dist. to Rail [m] | 4.8                      | 2.1                      | 0.4                      | 0.6                      |  |
| Avg. Stride Freq. [Hz] | 2.4                      | 2.4                      | 2.4                      | 2.4                      |  |
| Avg. Stride Length [m] | 6.6                      | 7.4                      | 7.4                      | 7.5                      |  |