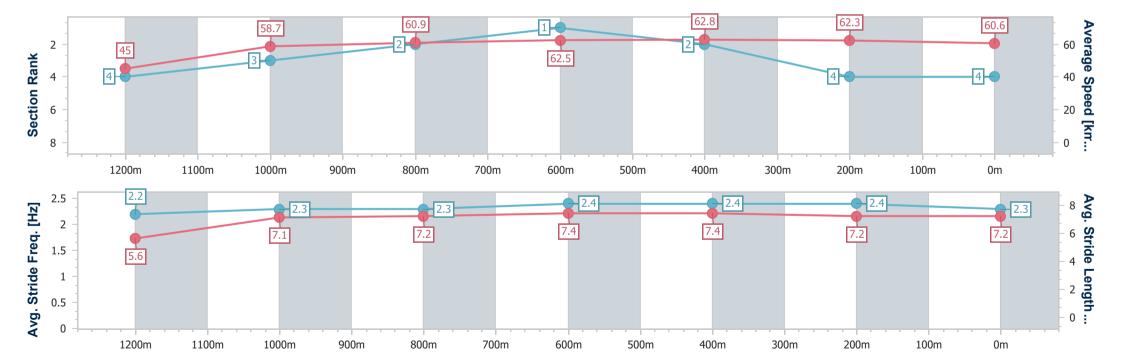

# Horse/Jockey Name Fire King Final Rank 4 Fastest Section Time (Section) 0:11.56 (600m) Top Speed [km/h] (Section) 63.5 (800m) Race State Finished

#### **Ipswich QLD Professional**

## Race 3: BARRIER REEF POOLS BENCHMARK 78 Handicap - 1350m

04 January 2025 - 13:15

Track Rating: Soft 5, Weather: Fine, Rail Position: True

| Section                | Overall                  | 1200m                    | 1000m                    | 800m                     | 600m                     | 400m                     | 200m                     |
|------------------------|--------------------------|--------------------------|--------------------------|--------------------------|--------------------------|--------------------------|--------------------------|
| Section Times          | 1:22.86 [4]<br>(0:11.98) | 1:10.88 [4]<br>(0:12.35) | 0:58.53 [3]<br>(0:11.91) | 0:46.62 [2]<br>(0:11.61) | 0:35.01 [1]<br>(0:11.56) | 0:23.45 [2]<br>(0:11.61) | 0:11.84 [4]<br>(0:11.84) |
| Average Speed [km/h]   | 45.0                     | 58.7                     | 60.9                     | 62.5                     | 62.8                     | 62.3                     | 60.6                     |
| Top Speed [km/h]       | 59.0                     | 59.2                     | 62.7                     | 63.5                     | 63.4                     | 63.2                     | 62.3                     |
| Avg. Dist. to Rail [m] | 3.8                      | 4.3                      | 3.5                      | 3.0                      | 2.2                      | 0.4                      | 1.6                      |
| Avg. Stride Freq. [Hz] | 2.2                      | 2.3                      | 2.3                      | 2.4                      | 2.4                      | 2.4                      | 2.3                      |
| Avg. Stride Length [m] | 5.6                      | 7.1                      | 7.2                      | 7.4                      | 7.4                      | 7.2                      | 7.2                      |