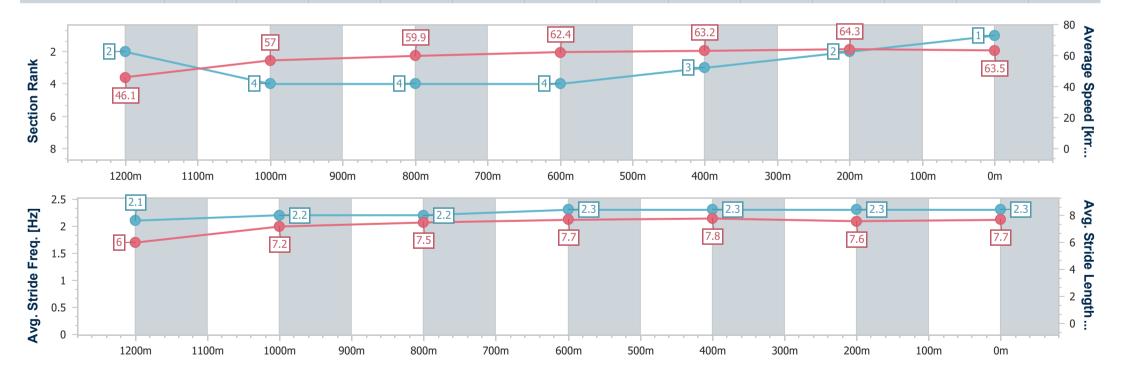

## Race 3: BARRIER REEF POOLS BENCHMARK 78 Handicap - 1350m

04 January 2025 - 13:15

Track Rating: Soft 5, Weather: Fine, Rail Position: True

| Section                | Overall                  | 1200m                    | 1000m                    | 800m                     | 600m                     | 400m                     | 200m                     |
|------------------------|--------------------------|--------------------------|--------------------------|--------------------------|--------------------------|--------------------------|--------------------------|
| Section Times          | 1:21.96 [1]<br>(0:11.72) | 1:10.24 [2]<br>(0:12.65) | 0:57.59 [4]<br>(0:12.05) | 0:45.54 [4]<br>(0:11.60) | 0:33.94 [4]<br>(0:11.40) | 0:22.54 [3]<br>(0:11.19) | 0:11.35 [2]<br>(0:11.35) |
| Average Speed [km/h]   | 46.1                     | 57.0                     | 59.9                     | 62.4                     | 63.2                     | 64.3                     | 63.5                     |
| Top Speed [km/h]       | 56.6                     | 58.5                     | 61.2                     | 63.6                     | 64.4                     | 66.1                     | 66.1                     |
| Avg. Dist. to Rail [m] | 0.6                      | 0.9                      | 1.1                      | 1.4                      | 0.6                      | 0.5                      | 1.3                      |
| Avg. Stride Freq. [Hz] | 2.1                      | 2.2                      | 2.2                      | 2.3                      | 2.3                      | 2.3                      | 2.3                      |
| Avg. Stride Length [m] | 6.0                      | 7.2                      | 7.5                      | 7.7                      | 7.8                      | 7.6                      | 7.7                      |