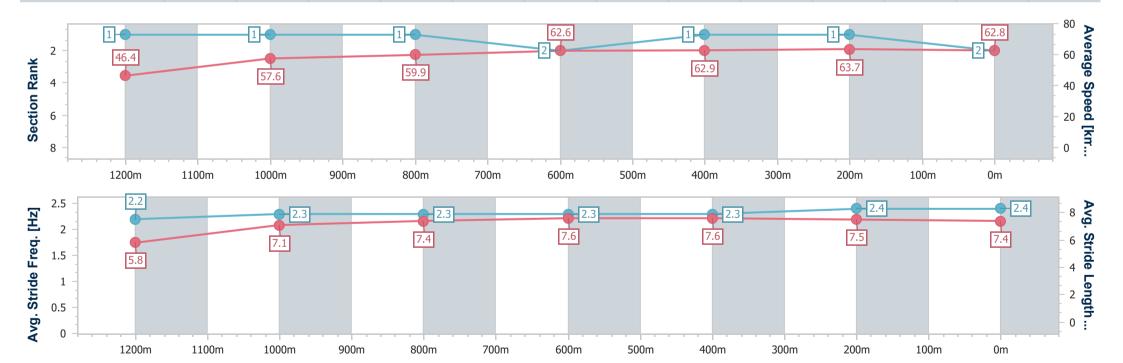

## Race 3: BARRIER REEF POOLS BENCHMARK 78 Handicap - 1350m

04 January 2025 - 13:15

Track Rating: Soft 5, Weather: Fine, Rail Position: True

| Section                | Overall                  | 1200m                    | 1000m                    | 800m                     | 600m                     | 400m                     | 200m                     |
|------------------------|--------------------------|--------------------------|--------------------------|--------------------------|--------------------------|--------------------------|--------------------------|
| Section Times          | 1:22.00 [2]<br>(0:11.65) | 1:10.35 [1]<br>(0:12.51) | 0:57.84 [1]<br>(0:12.07) | 0:45.77 [1]<br>(0:11.62) | 0:34.15 [2]<br>(0:11.44) | 0:22.71 [1]<br>(0:11.25) | 0:11.46 [1]<br>(0:11.46) |
| Average Speed [km/h]   | 46.4                     | 57.6                     | 59.9                     | 62.6                     | 62.9                     | 63.7                     | 62.8                     |
| Top Speed [km/h]       | 56.9                     | 58.7                     | 61.6                     | 63.0                     | 63.6                     | 65.8                     | 65.7                     |
| Avg. Dist. to Rail [m] | 3.5                      | 1.8                      | 1.5                      | 1.7                      | 0.7                      | 1.3                      | 0.9                      |
| Avg. Stride Freq. [Hz] | 2.2                      | 2.3                      | 2.3                      | 2.3                      | 2.3                      | 2.4                      | 2.4                      |
| Avg. Stride Length [m] | 5.8                      | 7.1                      | 7.4                      | 7.6                      | 7.6                      | 7.5                      | 7.4                      |