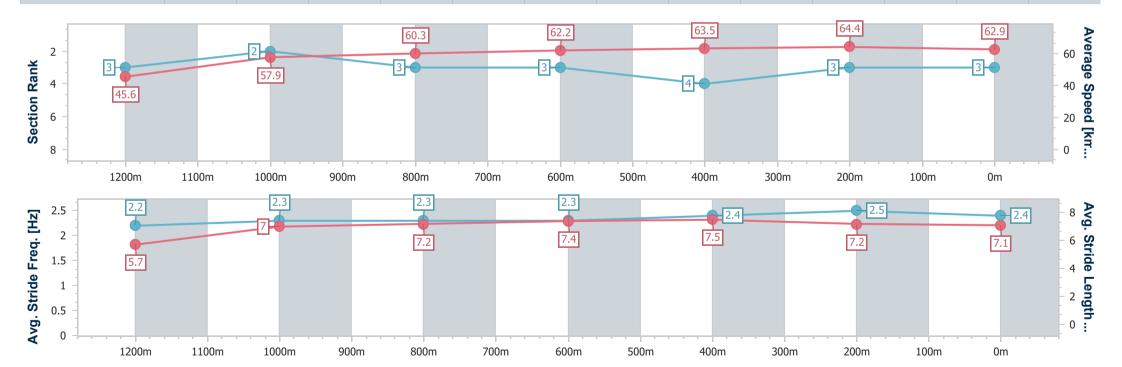

# Horse/Jockey Name Magnus Bellagio Final Rank 3 Fastest Section Time (Section) 0:11.27 (400m) Top Speed [km/h] (Section) 65.2 (400m) Race State Finished

#### **Ipswich QLD Professional**

## Race 3: BARRIER REEF POOLS BENCHMARK 78 Handicap - 1350m

04 January 2025 - 13:15

Track Rating: Soft 5, Weather: Fine, Rail Position: True

| Section                | Overall                  | 1200m                    | 1000m                    | 800m                     | 600m                     | 400m                     | 200m                     |
|------------------------|--------------------------|--------------------------|--------------------------|--------------------------|--------------------------|--------------------------|--------------------------|
| Section Times          | 1:22.14 [3]<br>(0:11.82) | 1:10.32 [3]<br>(0:12.49) | 0:57.83 [2]<br>(0:12.00) | 0:45.83 [3]<br>(0:11.67) | 0:34.16 [3]<br>(0:11.44) | 0:22.72 [4]<br>(0:11.27) | 0:11.45 [3]<br>(0:11.45) |
| Average Speed [km/h]   | 45.6                     | 57.9                     | 60.3                     | 62.2                     | 63.5                     | 64.4                     | 62.9                     |
| Top Speed [km/h]       | 57.4                     | 58.7                     | 62.0                     | 63.1                     | 64.3                     | 65.2                     | 64.8                     |
| Avg. Dist. to Rail [m] | 2.7                      | 2.8                      | 2.1                      | 2.4                      | 2.2                      | 2.5                      | 4.2                      |
| Avg. Stride Freq. [Hz] | 2.2                      | 2.3                      | 2.3                      | 2.3                      | 2.4                      | 2.5                      | 2.4                      |
| Avg. Stride Length [m] | 5.7                      | 7.0                      | 7.2                      | 7.4                      | 7.5                      | 7.2                      | 7.1                      |