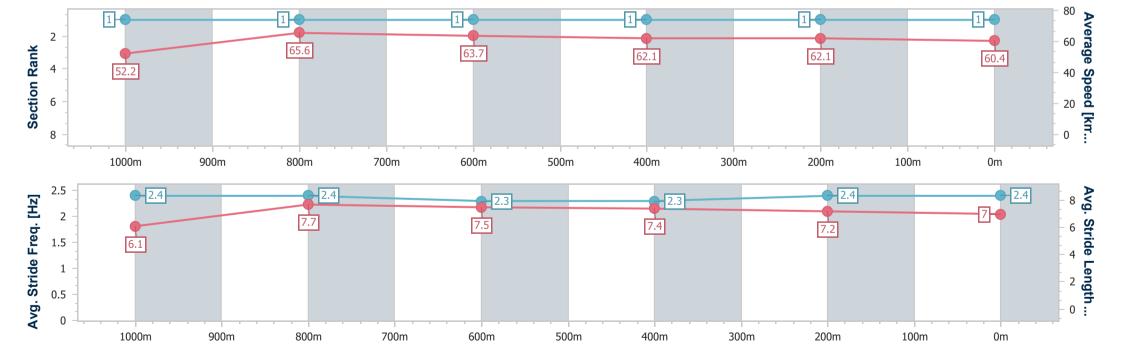

## **Ipswich QLD Professional**

Race 1: RAY WHITE IPSWICH QTIS Two-Years-Old Maiden Plate
- 1200m

07 January 2025 - 13:48

Track Rating: Soft 5, Weather: Fine, Rail Position: +3m Entire

| Section                | Overall                  | 1000m                    | 800m                     | 600m                     | 400m                     | 200m                     |  |  |  |  |
|------------------------|--------------------------|--------------------------|--------------------------|--------------------------|--------------------------|--------------------------|--|--|--|--|
| Section Times          | 1:10.92 [1]<br>(0:13.80) | 0:57.12 [1]<br>(0:10.92) | 0:46.20 [1]<br>(0:11.24) | 0:34.96 [1]<br>(0:11.51) | 0:23.45 [1]<br>(0:11.56) | 0:11.89 [1]<br>(0:11.89) |  |  |  |  |
| Average Speed [km/h]   | 52.2                     | 65.6                     | 63.7                     | 62.1                     | 62.1                     | 60.4                     |  |  |  |  |
| Top Speed [km/h]       | 66.1                     | 66.8                     | 64.7                     | 63.8                     | 63.0                     | 63.3                     |  |  |  |  |
| Avg. Dist. to Rail [m] | 3.1                      | 1.0                      | 1.5                      | 1.6                      | 1.1                      | 0.5                      |  |  |  |  |
| Avg. Stride Freq. [Hz] | 2.4                      | 2.4                      | 2.3                      | 2.3                      | 2.4                      | 2.4                      |  |  |  |  |
| Avg. Stride Length [m] | 6.1                      | 7.7                      | 7.5                      | 7.4                      | 7.2                      | 7.0                      |  |  |  |  |