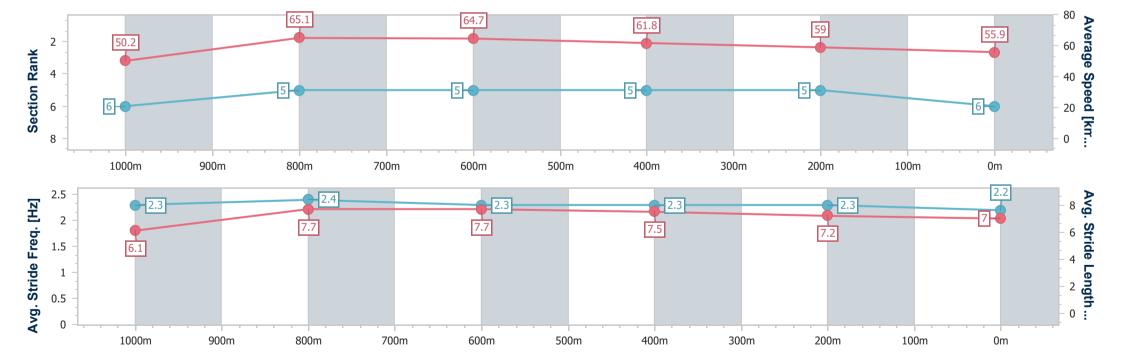

# Horse/Jockey Name Inside Passage Final Rank 6 Fastest Section Time (Section) 0:11.04 (800m) Top Speed [km/h] (Section) 65.6 (1000m) Race State Finished

## **Ipswich QLD Professional**

Race 1: RAY WHITE IPSWICH QTIS Two-Years-Old Maiden Plate - 1200m

07 January 2025 - 13:48

Track Rating: Soft 5, Weather: Fine, Rail Position: +3m Entire

| Section                | Overall                  | 1000m                    | 800m                     | 600m                     | 400m                     | 200m                     |  |  |  |
|------------------------|--------------------------|--------------------------|--------------------------|--------------------------|--------------------------|--------------------------|--|--|--|
| Section Times          | 1:13.18 [6]<br>(0:14.34) | 0:58.84 [6]<br>(0:11.06) | 0:47.78 [5]<br>(0:11.04) | 0:36.74 [5]<br>(0:11.61) | 0:25.13 [5]<br>(0:12.20) | 0:12.93 [5]<br>(0:12.93) |  |  |  |
| Average Speed [km/h]   | 50.2                     | 65.1                     | 64.7                     | 61.8                     | 59.0                     | 55.9                     |  |  |  |
| Top Speed [km/h]       | 65.0                     | 65.6                     | 65.2                     | 63.5                     | 60.6                     | 58.7                     |  |  |  |
| Avg. Dist. to Rail [m] | 4.5                      | 1.0                      | 1.7                      | 0.6                      | 0.3                      | 0.7                      |  |  |  |
| Avg. Stride Freq. [Hz] | 2.3                      | 2.4                      | 2.3                      | 2.3                      | 2.3                      | 2.2                      |  |  |  |
| Avg. Stride Length [m] | 6.1                      | 7.7                      | 7.7                      | 7.5                      | 7.2                      | 7.0                      |  |  |  |