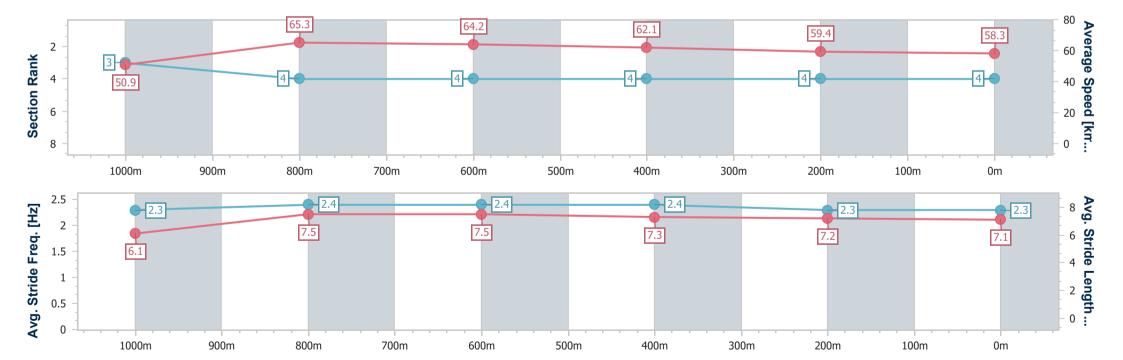

# Horse/Jockey Name Final Rank Fastest Section Time (Section) Top Speed [km/h] (Section) Race State Torque So Rare 4 0:11.03 (1000m) 65.7 (1000m) Finished

### **Ipswich QLD Professional**

Race 1: RAY WHITE IPSWICH QTIS Two-Years-Old Maiden Plate
- 1200m

07 January 2025 - 13:48

Track Rating: Soft 5, Weather: Fine, Rail Position: +3m Entire

|         | Section           | Overall                  | 1000m                    | 800m                     | 600m                     | 400m                     | 200m                     |
|---------|-------------------|--------------------------|--------------------------|--------------------------|--------------------------|--------------------------|--------------------------|
| Sec     | ction Times       | 1:12.35 [4]<br>(0:14.11) | 0:58.24 [3]<br>(0:11.03) | 0:47.21 [4]<br>(0:11.21) | 0:36.00 [4]<br>(0:11.52) | 0:24.48 [4]<br>(0:12.13) | 0:12.35 [4]<br>(0:12.35) |
| Averag  | je Speed [km/h]   | 50.9                     | 65.3                     | 64.2                     | 62.1                     | 59.4                     | 58.3                     |
| Тор     | Speed [km/h]      | 65.3                     | 65.7                     | 65.0                     | 63.1                     | 61.7                     | 59.0                     |
| Avg. D  | Dist. to Rail [m] | 2.7                      | 0.5                      | 0.9                      | 1.0                      | 0.6                      | 1.4                      |
| Avg. S  | tride Freq. [Hz]  | 2.3                      | 2.4                      | 2.4                      | 2.4                      | 2.3                      | 2.3                      |
| Avg. St | ride Length [m]   | 6.1                      | 7.5                      | 7.5                      | 7.3                      | 7.2                      | 7.1                      |