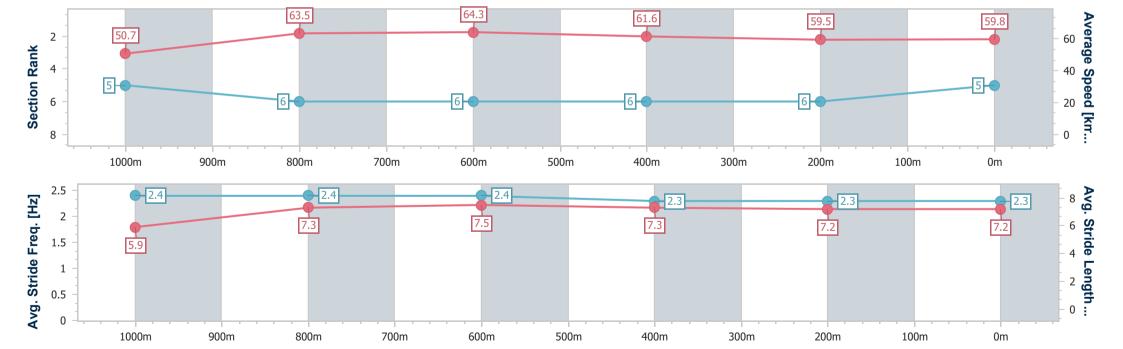

Report Created: Tue 7 January 2025 14:11 GMT+10

[] Ranking at each section and finish

-:--- No data available at this section

NA No data available

| Horse/Jockey Name              | Ship Happens   |
|--------------------------------|----------------|
| Final Rank                     | 5              |
| Fastest Section Time (Section) | 0:11.17 (800m) |
| Top Speed [km/h] (Section)     | 65.3 (800m)    |
| Race State                     | Finished       |

## **Ipswich QLD Professional**

Race 1: RAY WHITE IPSWICH QTIS Two-Years-Old Maiden Plate - 1200m

07 January 2025 - 13:48

Track Rating: Soft 5, Weather: Fine, Rail Position: +3m Entire

| Section                | Overall                  | 1000m                    | 800m                     | 600m                     | 400m                     | 200m                     |  |  |  |
|------------------------|--------------------------|--------------------------|--------------------------|--------------------------|--------------------------|--------------------------|--|--|--|
| Section Times          | 1:12.39 [5]<br>(0:14.19) | 0:58.20 [5]<br>(0:11.35) | 0:46.85 [6]<br>(0:11.17) | 0:35.68 [6]<br>(0:11.63) | 0:24.05 [6]<br>(0:12.03) | 0:12.02 [6]<br>(0:12.02) |  |  |  |
| Average Speed [km/h]   | 50.7                     | 63.5                     | 64.3                     | 61.6                     | 59.5                     | 59.8                     |  |  |  |
| Top Speed [km/h]       | 64.4                     | 65.2                     | 65.3                     | 62.9                     | 61.1                     | 60.9                     |  |  |  |
| Avg. Dist. to Rail [m] | 6.5                      | 1.3                      | 1.0                      | 1.5                      | 0.9                      | 3.0                      |  |  |  |
| Avg. Stride Freq. [Hz] | 2.4                      | 2.4                      | 2.4                      | 2.3                      | 2.3                      | 2.3                      |  |  |  |
| Avg. Stride Length [m] | 5.9                      | 7.3                      | 7.5                      | 7.3                      | 7.2                      | 7.2                      |  |  |  |