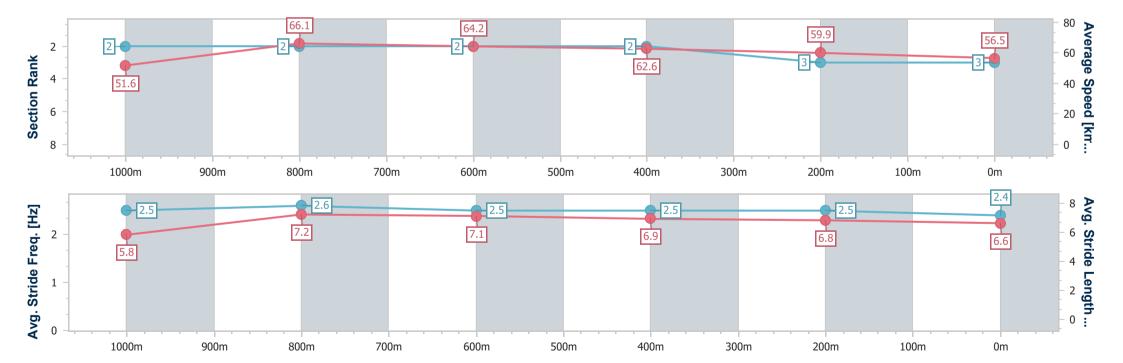

# Horse/Jockey Name Redmiss Final Rank 3 Fastest Section Time (Section) 0:10.88 (1000m) Top Speed [km/h] (Section) 67.9 (1000m) Race State Finished

### **Ipswich QLD Professional**

Race 1: RAY WHITE IPSWICH QTIS Two-Years-Old Maiden Plate - 1200m

07 January 2025 - 13:48

Track Rating: Soft 5, Weather: Fine, Rail Position: +3m Entire

| Section                | Overall                  | 1000m                    | 800m                     | 600m                     | 400m                     | 200m                     |
|------------------------|--------------------------|--------------------------|--------------------------|--------------------------|--------------------------|--------------------------|
| Section Times          | 1:12.31 [3]<br>(0:13.96) | 0:58.35 [2]<br>(0:10.88) | 0:47.47 [2]<br>(0:11.17) | 0:36.30 [2]<br>(0:11.52) | 0:24.78 [2]<br>(0:12.00) | 0:12.78 [3]<br>(0:12.78) |
| Average Speed [km/h]   | 51.6                     | 66.1                     | 64.2                     | 62.6                     | 59.9                     | 56.5                     |
| Top Speed [km/h]       | 67.8                     | 67.9                     | 65.8                     | 63.9                     | 62.7                     | 59.3                     |
| Avg. Dist. to Rail [m] | 4.9                      | 0.6                      | 0.9                      | 0.3                      | 0.6                      | 0.6                      |
| Avg. Stride Freq. [Hz] | 2.5                      | 2.6                      | 2.5                      | 2.5                      | 2.5                      | 2.4                      |
| Avg. Stride Length [m] | 5.8                      | 7.2                      | 7.1                      | 6.9                      | 6.8                      | 6.6                      |