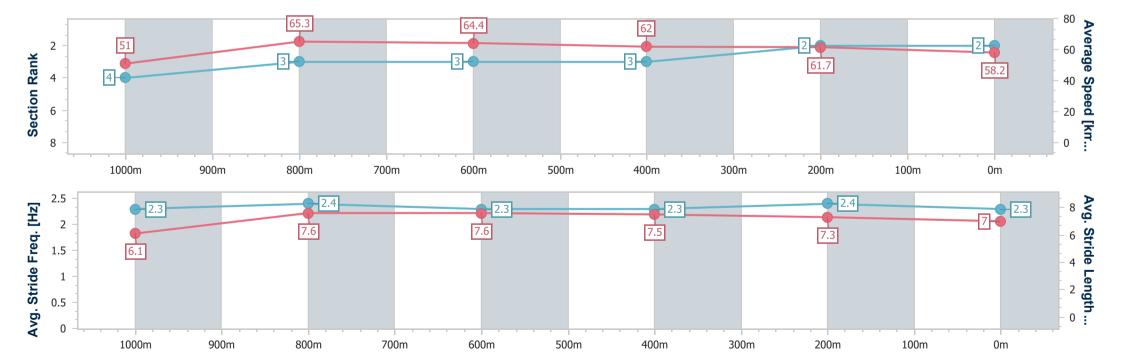

### **Ipswich QLD Professional**

Race 1: RAY WHITE IPSWICH QTIS Two-Years-Old Maiden Plate
- 1200m

07 January 2025 - 13:48

Track Rating: Soft 5, Weather: Fine, Rail Position: +3m Entire

| Section                | Overall                  | 1000m                    | 800m                     | 600m                     | 400m                     | 200m                     |  |  |  |
|------------------------|--------------------------|--------------------------|--------------------------|--------------------------|--------------------------|--------------------------|--|--|--|
| Section Times          | 1:11.69 [2]<br>(0:14.13) | 0:57.56 [4]<br>(0:10.97) | 0:46.59 [3]<br>(0:11.11) | 0:35.48 [3]<br>(0:11.50) | 0:23.98 [3]<br>(0:11.59) | 0:12.39 [2]<br>(0:12.39) |  |  |  |
| Average Speed [km/h]   | 51.0                     | 65.3                     | 64.4                     | 62.0                     | 61.7                     | 58.2                     |  |  |  |
| Top Speed [km/h]       | 64.5                     | 66.1                     | 65.5                     | 63.2                     | 62.4                     | 60.9                     |  |  |  |
| Avg. Dist. to Rail [m] | 1.5                      | 0.9                      | 2.2                      | 2.2                      | 1.6                      | 0.6                      |  |  |  |
| Avg. Stride Freq. [Hz] | 2.3                      | 2.4                      | 2.3                      | 2.3                      | 2.4                      | 2.3                      |  |  |  |
| Avg. Stride Length [m] | 6.1                      | 7.6                      | 7.6                      | 7.5                      | 7.3                      | 7.0                      |  |  |  |