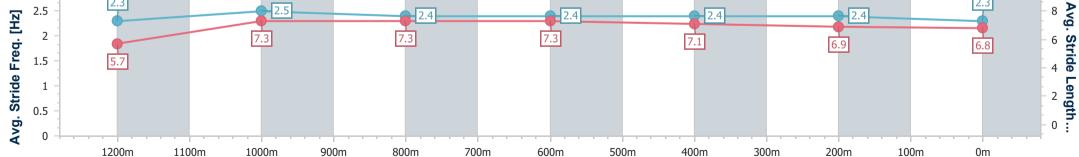

| Section                | Overall                  | 1200m                    | 1000m                    | 800m                     | 600m                     | 400m                     | 200m                     |
|------------------------|--------------------------|--------------------------|--------------------------|--------------------------|--------------------------|--------------------------|--------------------------|
| Section Times          | 1:22.12 [7]<br>(0:11.66) | 1:10.46 [5]<br>(0:11.02) | 0:59.44 [4]<br>(0:11.49) | 0:47.95 [5]<br>(0:11.48) | 0:36.47 [5]<br>(0:11.74) | 0:24.73 [6]<br>(0:12.33) | 0:12.40 [7]<br>(0:12.40) |
| Average Speed [km/h]   | 46.5                     | 65.3                     | 62.5                     | 62.1                     | 60.9                     | 58.3                     | 58.1                     |
| Top Speed [km/h]       | 64.6                     | 66.1                     | 64.8                     | 63.8                     | 62.5                     | 58.8                     | 59.2                     |
| Avg. Dist. to Rail [m] | 1.8                      | 0.9                      | 0.8                      | 1.5                      | 1.8                      | 0.9                      | 1.7                      |
| Avg. Stride Freq. [Hz] | 2.3                      | 2.4                      | 2.3                      | 2.3                      | 2.3                      | 2.3                      | 2.3                      |
| Avg. Stride Length [m] | 5.7                      | 7.4                      | 7.5                      | 7.5                      | 7.3                      | 7.2                      | 7.1                      |