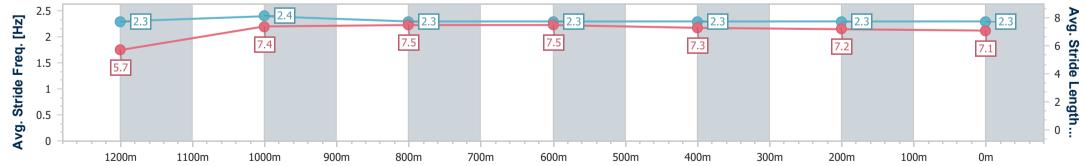

| Section                | Overall                  | 1200m                    | 1000m                    | 800m                     | 600m                     | 400m                     | 200m                     |
|------------------------|--------------------------|--------------------------|--------------------------|--------------------------|--------------------------|--------------------------|--------------------------|
| Section Times          | 1:22.12 [7]<br>(0:11.66) | 1:10.46 [5]<br>(0:11.02) | 0:59.44 [4]<br>(0:11.49) | 0:47.95 [5]<br>(0:11.48) | 0:36.47 [5]<br>(0:11.74) | 0:24.73 [6]<br>(0:12.33) | 0:12.40 [7]<br>(0:12.40) |
| Average Speed [km/h]   | 46.5                     | 65.3                     | 62.5                     | 62.1                     | 60.9                     | 58.3                     | 58.1                     |
| Top Speed [km/h]       | 64.6                     | 66.1                     | 64.8                     | 63.8                     | 62.5                     | 58.8                     | 59.2                     |
| Avg. Dist. to Rail [m] | 1.8                      | 0.9                      | 0.8                      | 1.5                      | 1.8                      | 0.9                      | 1.7                      |
| Avg. Stride Freq. [Hz] | 2.3                      | 2.4                      | 2.3                      | 2.3                      | 2.3                      | 2.3                      | 2.3                      |
| Avg. Stride Length [m] | 5.7                      | 7.4                      | 7.5                      | 7.5                      | 7.3                      | 7.2                      | 7.1                      |