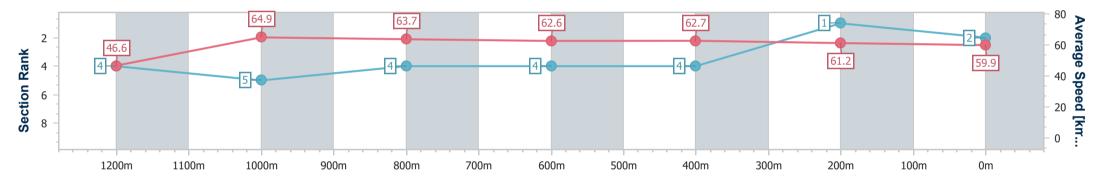

| Section                | Overall                  | 1200m                    | 1000m                    | 800m                     | 600m                     | 400m                     | 200m                     |
|------------------------|--------------------------|--------------------------|--------------------------|--------------------------|--------------------------|--------------------------|--------------------------|
| Section Times          | 1:21.05 [3]<br>(0:12.36) | 1:08.69 [7]<br>(0:11.10) | 0:57.59 [7]<br>(0:11.06) | 0:46.53 [7]<br>(0:11.46) | 0:35.07 [7]<br>(0:11.54) | 0:23.53 [7]<br>(0:11.68) | 0:11.85 [6]<br>(0:11.85) |
| Average Speed [km/h]   | 43.6                     | 64.9                     | 65.1                     | 62.6                     | 62.4                     | 62.1                     | 60.8                     |
| Top Speed [km/h]       | 61.1                     | 67.1                     | 67.1                     | 63.9                     | 63.2                     | 62.8                     | 62.7                     |
| Avg. Dist. to Rail [m] | 1.5                      | 1.0                      | 0.3                      | 0.5                      | 0.4                      | 2.4                      | 5.5                      |
| Avg. Stride Freq. [Hz] | 2.1                      | 2.4                      | 2.4                      | 2.3                      | 2.3                      | 2.4                      | 2.4                      |
| Avg. Stride Length [m] | 5.7                      | 7.4                      | 7.5                      | 7.4                      | 7.3                      | 7.3                      | 7.1                      |