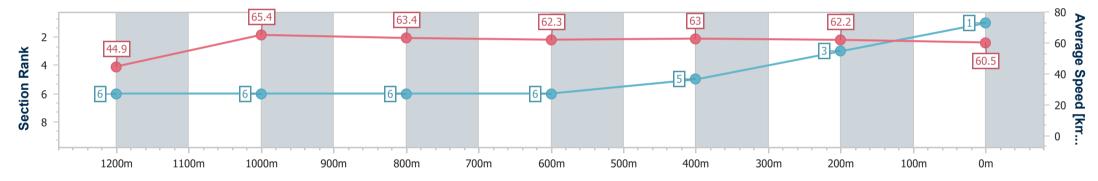

### Ipswich QLD Professional

Race 3: TAB Class 2 Handicap - 1350m

07 January 2025 - 14:55 Track Rating: Good 4, Weather: Fine, Rail Position: +3m Entire

| Section                | Overall                  | 1200m                    | 1000m                    | 800m                     | 600m                     | 400m                     | 200m                     |  |  |  |
|------------------------|--------------------------|--------------------------|--------------------------|--------------------------|--------------------------|--------------------------|--------------------------|--|--|--|
| Section Times          | 1:20.80 [1]<br>(0:11.98) | 1:08.82 [6]<br>(0:11.06) | 0:57.76 [6]<br>(0:11.32) | 0:46.44 [6]<br>(0:11.54) | 0:34.90 [6]<br>(0:11.40) | 0:23.50 [5]<br>(0:11.58) | 0:11.92 [3]<br>(0:11.92) |  |  |  |
| Average Speed [km/h]   | 44.9                     | 65.4                     | 63.4                     | 62.3                     | 63.0                     | 62.2                     | 60.5                     |  |  |  |
| Top Speed [km/h]       | 63.8                     | 66.0                     | 65.0                     | 63.5                     | 63.7                     | 63.5                     | 62.7                     |  |  |  |
| Avg. Dist. to Rail [m] | 1.8                      | 0.9                      | 0.4                      | 0.7                      | 0.4                      | 1.5                      | 5.2                      |  |  |  |
| Avg. Stride Freq. [Hz] | 2.2                      | 2.4                      | 2.4                      | 2.3                      | 2.3                      | 2.4                      | 2.3                      |  |  |  |
| Avg. Stride Length [m] | 5.6                      | 7.5                      | 7.5                      | 7.5                      | 7.4                      | 7.4                      | 7.3                      |  |  |  |