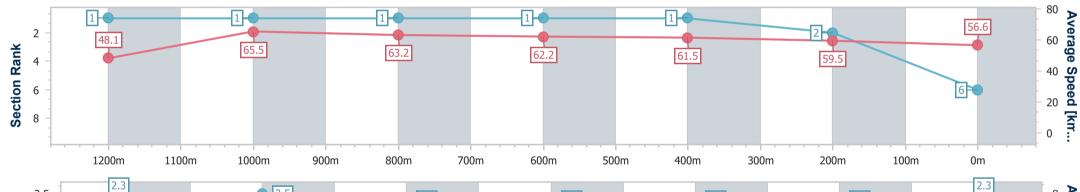

Report Created: Tue 7 January 2025 15:13 GMT+10

Ranking at each section and finish 11

No data available at this section -0----

NA No data available

Page 7/9

| Horse/Jockey Name              | Soozie Maree    |            |                                               |
|--------------------------------|-----------------|------------|-----------------------------------------------|
| Final Rank                     | 6               |            | Ipswich QLD Profession                        |
| Fastest Section Time (Section) | 0:11.01 (1200m) | 0          | Race 3: TAB Class 2 Handicap - 7              |
| Top Speed [km/h] (Section)     | 66.4 (1200m)    | QUEENSLAND | 07 January 2025 - 14:55                       |
| Race State                     | Finished        |            | Track Rating: Good 4, Weather: Fine, Rail Pos |

# sional

ap - 1350m

Position: +3m Entire

| Section                | Overall                  | 1200m                    | 1000m                    | 800m                     | 600m                     | 400m                     | 200m                     |  |  |  |
|------------------------|--------------------------|--------------------------|--------------------------|--------------------------|--------------------------|--------------------------|--------------------------|--|--|--|
| Section Times          | 1:21.59 [6]<br>(0:11.23) | 1:10.36 [1]<br>(0:11.01) | 0:59.35 [1]<br>(0:11.32) | 0:48.03 [1]<br>(0:11.60) | 0:36.43 [1]<br>(0:11.68) | 0:24.75 [1]<br>(0:12.02) | 0:12.73 [2]<br>(0:12.73) |  |  |  |
| Average Speed [km/h]   | 48.1                     | 65.5                     | 63.2                     | 62.2                     | 61.5                     | 59.5                     | 56.6                     |  |  |  |
| Top Speed [km/h]       | 64.3                     | 66.4                     | 65.1                     | 62.8                     | 63.3                     | 61.9                     | 59.1                     |  |  |  |
| Avg. Dist. to Rail [m] | 2.3                      | 0.7                      | 0.7                      | 0.2                      | 0.3                      | 1.2                      | 0.3                      |  |  |  |
| Avg. Stride Freq. [Hz] | 2.3                      | 2.5                      | 2.4                      | 2.4                      | 2.4                      | 2.4                      | 2.3                      |  |  |  |
| Avg. Stride Length [m] | 5.7                      | 7.3                      | 7.3                      | 7.3                      | 7.1                      | 6.9                      | 6.8                      |  |  |  |