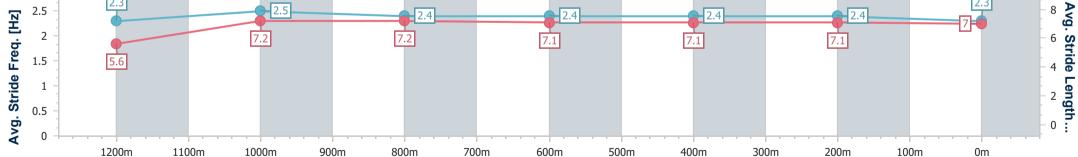

#### rofessional

landicap - 1350m

ne, Rail Position: +3m Entire

| Section                | Overall                  | 1200m                    | 1000m                    | 800m                     | 600m                     | 400m                     | 200m                     |
|------------------------|--------------------------|--------------------------|--------------------------|--------------------------|--------------------------|--------------------------|--------------------------|
| Section Times          | 1:21.37 [5]<br>(0:11.52) | 1:09.85 [3]<br>(0:10.91) | 0:58.94 [3]<br>(0:11.34) | 0:47.60 [2]<br>(0:11.56) | 0:36.04 [2]<br>(0:11.70) | 0:24.34 [2]<br>(0:11.98) | 0:12.36 [4]<br>(0:12.36) |
| Average Speed [km/h]   | 46.7                     | 66.2                     | 63.5                     | 62.2                     | 61.8                     | 60.4                     | 58.2                     |
| Top Speed [km/h]       | 63.9                     | 67.5                     | 65.1                     | 63.2                     | 63.2                     | 61.6                     | 59.9                     |
| Avg. Dist. to Rail [m] | 0.7                      | 1.2                      | 0.7                      | 0.2                      | 1.0                      | 0.9                      | 1.3                      |
| Avg. Stride Freq. [Hz] | 2.3                      | 2.5                      | 2.4                      | 2.4                      | 2.4                      | 2.4                      | 2.3                      |
| Avg. Stride Length [m] | 5.6                      | 7.2                      | 7.2                      | 7.1                      | 7.1                      | 7.1                      | 7.0                      |