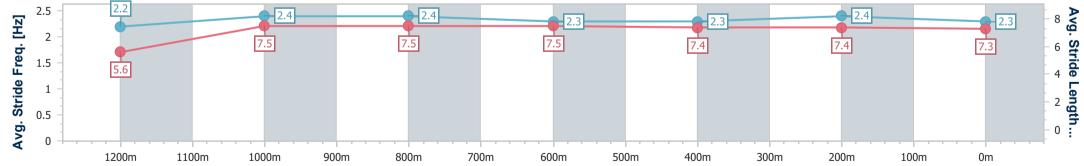

### Ipswich QLD Professional

Race 3: TAB Class 2 Handicap - 1350m

07 January 2025 - 14:55 Track Rating: Good 4, Weather: Fine, Rail Position: +3m Entire

| Section                | Overall                  | 1200m                    | 1000m                    | 800m                     | 600m                     | 400m                     | 200m                     |  |  |  |
|------------------------|--------------------------|--------------------------|--------------------------|--------------------------|--------------------------|--------------------------|--------------------------|--|--|--|
| Section Times          | 1:20.80 [1]<br>(0:11.98) | 1:08.82 [6]<br>(0:11.06) | 0:57.76 [6]<br>(0:11.32) | 0:46.44 [6]<br>(0:11.54) | 0:34.90 [6]<br>(0:11.40) | 0:23.50 [5]<br>(0:11.58) | 0:11.92 [3]<br>(0:11.92) |  |  |  |
| Average Speed [km/h]   | 44.9                     | 65.4                     | 63.4                     | 62.3                     | 63.0                     | 62.2                     | 60.5                     |  |  |  |
| Top Speed [km/h]       | 63.8                     | 66.0                     | 65.0                     | 63.5                     | 63.7                     | 63.5                     | 62.7                     |  |  |  |
| Avg. Dist. to Rail [m] | 1.8                      | 0.9                      | 0.4                      | 0.7                      | 0.4                      | 1.5                      | 5.2                      |  |  |  |
| Avg. Stride Freq. [Hz] | 2.2                      | 2.4                      | 2.4                      | 2.3                      | 2.3                      | 2.4                      | 2.3                      |  |  |  |
| Avg. Stride Length [m] | 5.6                      | 7.5                      | 7.5                      | 7.5                      | 7.4                      | 7.4                      | 7.3                      |  |  |  |