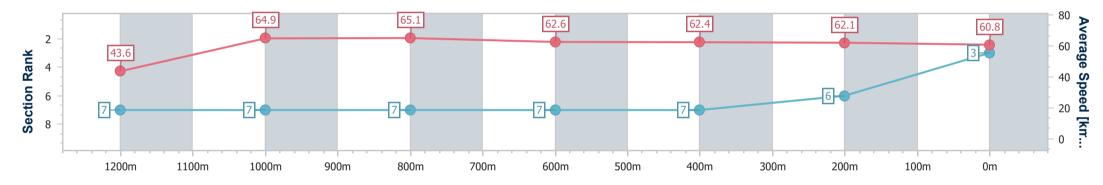

| Section                | Overall                  | 1200m                    | 1000m                    | 800m                     | 600m                     | 400m                     | 200m                     |
|------------------------|--------------------------|--------------------------|--------------------------|--------------------------|--------------------------|--------------------------|--------------------------|
| Section Times          | 1:21.05 [3]<br>(0:12.36) | 1:08.69 [7]<br>(0:11.10) | 0:57.59 [7]<br>(0:11.06) | 0:46.53 [7]<br>(0:11.46) | 0:35.07 [7]<br>(0:11.54) | 0:23.53 [7]<br>(0:11.68) | 0:11.85 [6]<br>(0:11.85) |
| Average Speed [km/h]   | 43.6                     | 64.9                     | 65.1                     | 62.6                     | 62.4                     | 62.1                     | 60.8                     |
| Top Speed [km/h]       | 61.1                     | 67.1                     | 67.1                     | 63.9                     | 63.2                     | 62.8                     | 62.7                     |
| Avg. Dist. to Rail [m] | 1.5                      | 1.0                      | 0.3                      | 0.5                      | 0.4                      | 2.4                      | 5.5                      |
| Avg. Stride Freq. [Hz] | 2.1                      | 2.4                      | 2.4                      | 2.3                      | 2.3                      | 2.4                      | 2.4                      |
| Avg. Stride Length [m] | 5.7                      | 7.4                      | 7.5                      | 7.4                      | 7.3                      | 7.3                      | 7.1                      |