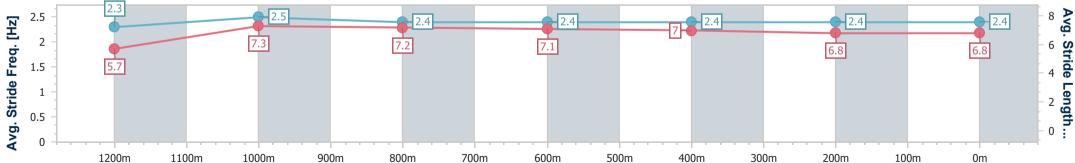

600m

7.0

800m

7.1

| Section Times          | 1:21.32 [4]<br>(0:11.32) | 1:10.00 [2]<br>(0:11.10) | 0:58.90 [2]<br>(0:11.38) | 0:47.52 [3]<br>(0:11.64) | 0:35.88 [3]<br>(0:11.60) | 0:24.28 [3]<br>(0:12.03) | 0:12.25 [5]<br>(0:12.25) |  |  |
|------------------------|--------------------------|--------------------------|--------------------------|--------------------------|--------------------------|--------------------------|--------------------------|--|--|
| Average Speed [km/h]   | 47.7                     | 64.8                     | 63.2                     | 61.6                     | 61.5                     | 59.5                     | 58.8                     |  |  |
| Top Speed [km/h]       | 63.9                     | 65.7                     | 65.1                     | 62.3                     | 62.3                     | 61.0                     | 60.8                     |  |  |
| Avg. Dist. to Rail [m] | 1.0                      | 0.7                      | 0.4                      | 1.0                      | 1.5                      | 1.9                      | 1.9                      |  |  |
| Avg. Stride Freq. [Hz] | 2.3                      | 2.5                      | 2.4                      | 2.4                      | 2.4                      | 2.4                      | 2.4                      |  |  |

6.8

400m

200m

6.8

Report Created: Tue 7 January 2025 15:13 GMT+10

11 Ranking at each section and finish

No data available at this section -0----

No data available NA

Section

Avg. Stride Length [m]

Overall

5.7

1200m

7.3

1000m

7.2