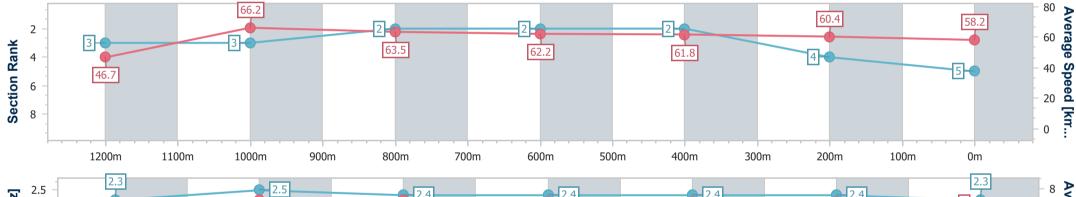

Page 6/9

**Ipswichturfclub** 

| Horse/Jockey Name              | Hurricane Harlow |                                               |
|--------------------------------|------------------|-----------------------------------------------|
| Final Rank                     | 5                | Ipswich QLD Profession                        |
| Fastest Section Time (Section) | 0:10.91 (1200m)  | Race 3: TAB Class 2 Handicap - 7              |
| Top Speed [km/h] (Section)     | 67.5 (1200m)     | 07 January 2025 - 14:55                       |
| Race State                     | Finished         | Track Rating: Good 4, Weather: Fine, Rail Pos |

#### rofessional

landicap - 1350m

ne, Rail Position: +3m Entire

| Section                | Overall                  | 1200m                    | 1000m                    | 800m                     | 600m                     | 400m                     | 200m                     |
|------------------------|--------------------------|--------------------------|--------------------------|--------------------------|--------------------------|--------------------------|--------------------------|
| Section Times          | 1:21.37 [5]<br>(0:11.52) | 1:09.85 [3]<br>(0:10.91) | 0:58.94 [3]<br>(0:11.34) | 0:47.60 [2]<br>(0:11.56) | 0:36.04 [2]<br>(0:11.70) | 0:24.34 [2]<br>(0:11.98) | 0:12.36 [4]<br>(0:12.36) |
| Average Speed [km/h]   | 46.7                     | 66.2                     | 63.5                     | 62.2                     | 61.8                     | 60.4                     | 58.2                     |
| Top Speed [km/h]       | 63.9                     | 67.5                     | 65.1                     | 63.2                     | 63.2                     | 61.6                     | 59.9                     |
| Avg. Dist. to Rail [m] | 0.7                      | 1.2                      | 0.7                      | 0.2                      | 1.0                      | 0.9                      | 1.3                      |
| Avg. Stride Freq. [Hz] | 2.3                      | 2.5                      | 2.4                      | 2.4                      | 2.4                      | 2.4                      | 2.3                      |
| Avg. Stride Length [m] | 5.6                      | 7.2                      | 7.2                      | 7.1                      | 7.1                      | 7.1                      | 7.0                      |