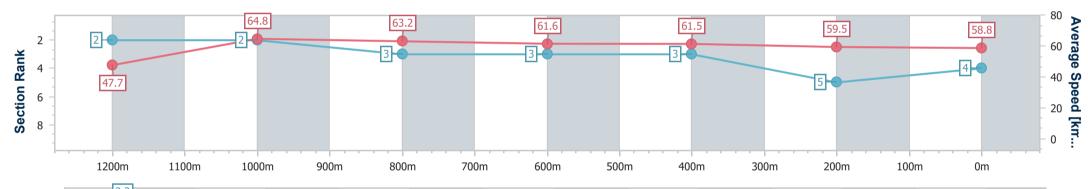

600m

7.0

800m

7.1

| Section Times          | 1:21.32 [4]<br>(0:11.32) | 1:10.00 [2]<br>(0:11.10) | 0:58.90 [2]<br>(0:11.38) | 0:47.52 [3]<br>(0:11.64) | 0:35.88 [3]<br>(0:11.60) | 0:24.28 [3]<br>(0:12.03) | 0:12.25 [5]<br>(0:12.25) |  |  |
|------------------------|--------------------------|--------------------------|--------------------------|--------------------------|--------------------------|--------------------------|--------------------------|--|--|
| Average Speed [km/h]   | 47.7                     | 64.8                     | 63.2                     | 61.6                     | 61.5                     | 59.5                     | 58.8                     |  |  |
| Top Speed [km/h]       | 63.9                     | 65.7                     | 65.1                     | 62.3                     | 62.3                     | 61.0                     | 60.8                     |  |  |
| Avg. Dist. to Rail [m] | 1.0                      | 0.7                      | 0.4                      | 1.0                      | 1.5                      | 1.9                      | 1.9                      |  |  |
| Avg. Stride Freq. [Hz] | 2.3                      | 2.5                      | 2.4                      | 2.4                      | 2.4                      | 2.4                      | 2.4                      |  |  |