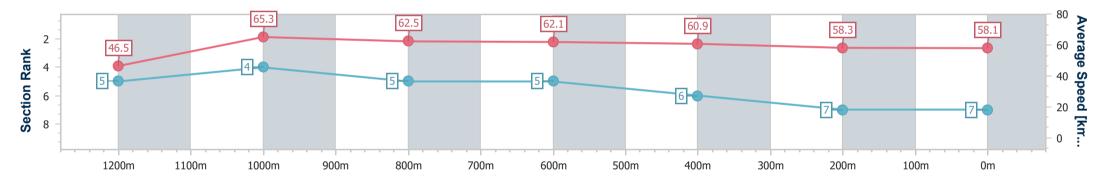

| Section                | Overall                  | 1200m                    | 1000m                    | 800m                     | 600m                     | 400m                     | 200m                     |
|------------------------|--------------------------|--------------------------|--------------------------|--------------------------|--------------------------|--------------------------|--------------------------|
| Section Times          | 1:22.12 [7]<br>(0:11.66) | 1:10.46 [5]<br>(0:11.02) | 0:59.44 [4]<br>(0:11.49) | 0:47.95 [5]<br>(0:11.48) | 0:36.47 [5]<br>(0:11.74) | 0:24.73 [6]<br>(0:12.33) | 0:12.40 [7]<br>(0:12.40) |
| Average Speed [km/h]   | 46.5                     | 65.3                     | 62.5                     | 62.1                     | 60.9                     | 58.3                     | 58.1                     |
| Top Speed [km/h]       | 64.6                     | 66.1                     | 64.8                     | 63.8                     | 62.5                     | 58.8                     | 59.2                     |
| Avg. Dist. to Rail [m] | 1.8                      | 0.9                      | 0.8                      | 1.5                      | 1.8                      | 0.9                      | 1.7                      |
| Avg. Stride Freq. [Hz] | 2.3                      | 2.4                      | 2.3                      | 2.3                      | 2.3                      | 2.3                      | 2.3                      |
| Avg. Stride Length [m] | 5.7                      | 7.4                      | 7.5                      | 7.5                      | 7.3                      | 7.2                      | 7.1                      |