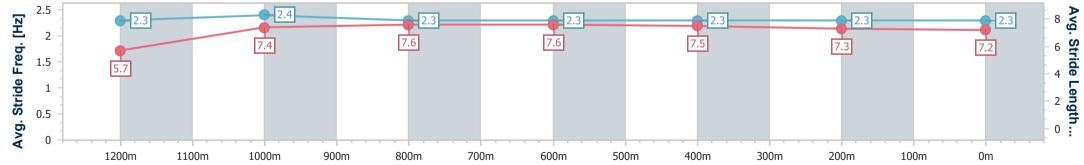

| Section                | Overall                  | 1200m                    | 1000m                    | 800m                     | 600m                     | 400m                     | 200m                     |
|------------------------|--------------------------|--------------------------|--------------------------|--------------------------|--------------------------|--------------------------|--------------------------|
| Section Times          | 1:21.05 [3]<br>(0:12.36) | 1:08.69 [7]<br>(0:11.10) | 0:57.59 [7]<br>(0:11.06) | 0:46.53 [7]<br>(0:11.46) | 0:35.07 [7]<br>(0:11.54) | 0:23.53 [7]<br>(0:11.68) | 0:11.85 [6]<br>(0:11.85) |
| Average Speed [km/h]   | 43.6                     | 64.9                     | 65.1                     | 62.6                     | 62.4                     | 62.1                     | 60.8                     |
| Top Speed [km/h]       | 61.1                     | 67.1                     | 67.1                     | 63.9                     | 63.2                     | 62.8                     | 62.7                     |
| Avg. Dist. to Rail [m] | 1.5                      | 1.0                      | 0.3                      | 0.5                      | 0.4                      | 2.4                      | 5.5                      |
| Avg. Stride Freq. [Hz] | 2.1                      | 2.4                      | 2.4                      | 2.3                      | 2.3                      | 2.4                      | 2.4                      |
| Avg. Stride Length [m] | 5.7                      | 7.4                      | 7.5                      | 7.4                      | 7.3                      | 7.3                      | 7.1                      |