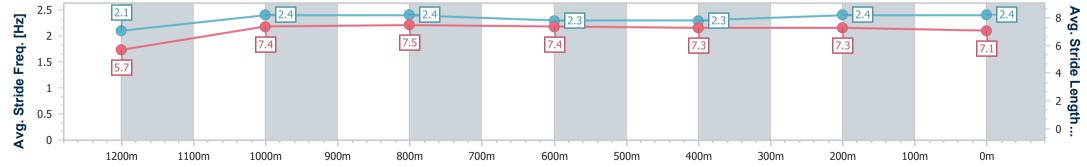

| Section                | Overall                  | 1200m                    | 1000m                    | 800m                     | 600m                     | 400m                     | 200m                     |
|------------------------|--------------------------|--------------------------|--------------------------|--------------------------|--------------------------|--------------------------|--------------------------|
| Section Times          | 1:21.05 [3]<br>(0:12.36) | 1:08.69 [7]<br>(0:11.10) | 0:57.59 [7]<br>(0:11.06) | 0:46.53 [7]<br>(0:11.46) | 0:35.07 [7]<br>(0:11.54) | 0:23.53 [7]<br>(0:11.68) | 0:11.85 [6]<br>(0:11.85) |
| Average Speed [km/h]   | 43.6                     | 64.9                     | 65.1                     | 62.6                     | 62.4                     | 62.1                     | 60.8                     |
| Top Speed [km/h]       | 61.1                     | 67.1                     | 67.1                     | 63.9                     | 63.2                     | 62.8                     | 62.7                     |
| Avg. Dist. to Rail [m] | 1.5                      | 1.0                      | 0.3                      | 0.5                      | 0.4                      | 2.4                      | 5.5                      |
| Avg. Stride Freq. [Hz] | 2.1                      | 2.4                      | 2.4                      | 2.3                      | 2.3                      | 2.4                      | 2.4                      |
| Avg. Stride Length [m] | 5.7                      | 7.4                      | 7.5                      | 7.4                      | 7.3                      | 7.3                      | 7.1                      |