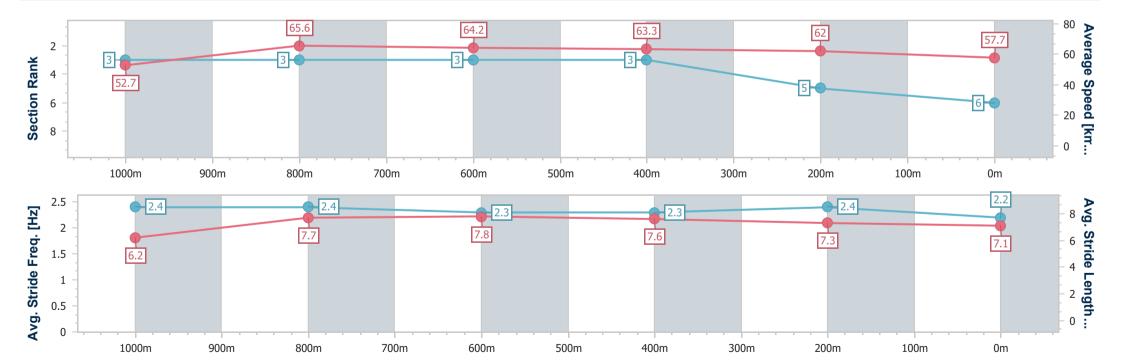

# Horse/Jockey Name Final Rank Fastest Section Time (Section) Top Speed [km/h] (Section) Race State Toronado Rouge 6 6 6 1000m) Finished

### **Ipswich QLD Professional**

### Race 4: GREAT NORTHERN BM68 Handicap - 1200m

07 January 2025 - 15:36

Track Rating: Good 4, Weather: Fine, Rail Position: +3m Entire

| Section                | Overall                  | 1000m                    | 800m                     | 600m                     | 400m                     | 200m                     |  |  |  |
|------------------------|--------------------------|--------------------------|--------------------------|--------------------------|--------------------------|--------------------------|--|--|--|
| Section Times          | 1:11.10 [6]<br>(0:13.66) | 0:57.44 [3]<br>(0:10.98) | 0:46.46 [3]<br>(0:11.17) | 0:35.29 [3]<br>(0:11.28) | 0:24.01 [3]<br>(0:11.55) | 0:12.46 [5]<br>(0:12.46) |  |  |  |
| Average Speed [km/h]   | 52.7                     | 65.6                     | 64.2                     | 63.3                     | 62.0                     | 57.7                     |  |  |  |
| Top Speed [km/h]       | 68.0                     | 68.1                     | 64.4                     | 64.3                     | 63.3                     | 60.5                     |  |  |  |
| Avg. Dist. to Rail [m] | 2.3                      | 0.7                      | 1.4                      | 1.3                      | 1.5                      | 1.3                      |  |  |  |
| Avg. Stride Freq. [Hz] | 2.4                      | 2.4                      | 2.3                      | 2.3                      | 2.4                      | 2.2                      |  |  |  |
| Avg. Stride Length [m] | 6.2                      | 7.7                      | 7.8                      | 7.6                      | 7.3                      | 7.1                      |  |  |  |

Report Created: Tue 7 January 2025 17:12 GMT+10

[] Ranking at each section and finish

-:--- No data available at this section

NA No data available

Page 7/8