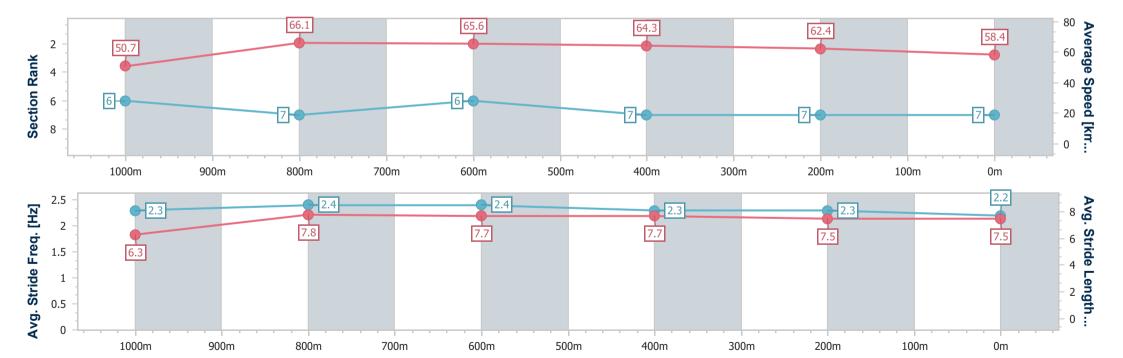

# Horse/Jockey Name Executive Stress Final Rank 7 Fastest Section Time (Section) 0:10.94 (1000m) Top Speed [km/h] (Section) 67.7 (1000m) Race State Finished

### **Ipswich QLD Professional**

### Race 4: GREAT NORTHERN BM68 Handicap - 1200m

07 January 2025 - 15:36

Track Rating: Good 4, Weather: Fine, Rail Position: +3m Entire

| Section                | Overall                  | 1000m                    | 800m                     | 600m                     | 400m                     | 200m                     |
|------------------------|--------------------------|--------------------------|--------------------------|--------------------------|--------------------------|--------------------------|
| Section Times          | 1:11.17 [7]<br>(0:14.15) | 0:57.02 [6]<br>(0:10.94) | 0:46.08 [7]<br>(0:11.04) | 0:35.04 [6]<br>(0:11.25) | 0:23.89 [7]<br>(0:11.57) | 0:12.32 [7]<br>(0:12.32) |
| Average Speed [km/h]   | 50.7                     | 66.1                     | 65.6                     | 64.3                     | 62.4                     | 58.4                     |
| Top Speed [km/h]       | 65.6                     | 67.7                     | 66.0                     | 65.1                     | 64.3                     | 61.0                     |
| Avg. Dist. to Rail [m] | 5.0                      | 1.2                      | 0.3                      | 0.4                      | 1.5                      | 1.1                      |
| Avg. Stride Freq. [Hz] | 2.3                      | 2.4                      | 2.4                      | 2.3                      | 2.3                      | 2.2                      |
| Avg. Stride Length [m] | 6.3                      | 7.8                      | 7.7                      | 7.7                      | 7.5                      | 7.5                      |

Report Created: Tue 7 January 2025 17:12 GMT+10

[] Ranking at each section and finish

-:--- No data available at this section