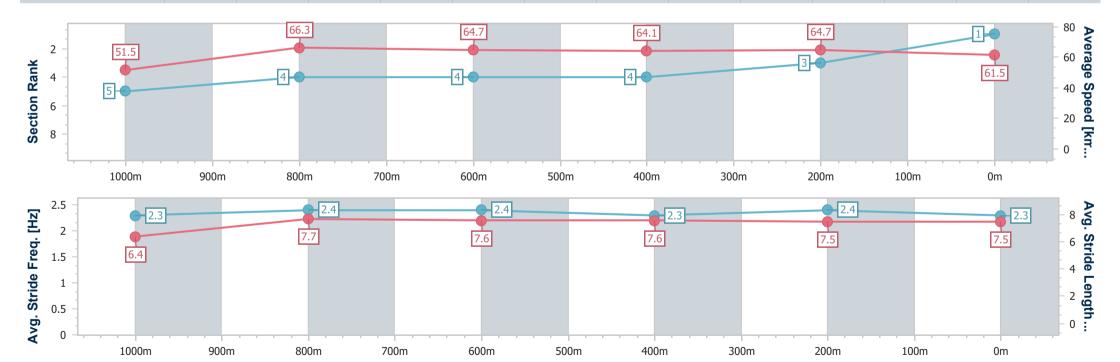

### Horse/Jockey Name Final Rank Fastest Section Time (Section) Top Speed [km/h] (Section) Race State Never Give Up 0:10.89 (1000m) 67.4 (1000m) Finished

### Race 4: GREAT NORTHERN BM68 Handicap - 1200m

07 January 2025 - 15:36

Track Rating: Good 4, Weather: Fine, Rail Position: +3m Entire

| Section                | Overall                  | 1000m                    | 800m                     | 600m                     | 400m                     | 200m                     |
|------------------------|--------------------------|--------------------------|--------------------------|--------------------------|--------------------------|--------------------------|
| Section Times          | 1:09.99 [1]<br>(0:14.01) | 0:55.98 [5]<br>(0:10.89) | 0:45.09 [4]<br>(0:11.14) | 0:33.95 [4]<br>(0:11.20) | 0:22.75 [4]<br>(0:11.10) | 0:11.65 [3]<br>(0:11.65) |
| Average Speed [km/h]   | 51.5                     | 66.3                     | 64.7                     | 64.1                     | 64.7                     | 61.5                     |
| Top Speed [km/h]       | 67.0                     | 67.4                     | 65.9                     | 64.8                     | 65.4                     | 65.7                     |
| Avg. Dist. to Rail [m] | 4.1                      | 1.2                      | 0.3                      | 0.6                      | 0.8                      | 0.6                      |
| Avg. Stride Freq. [Hz] | 2.3                      | 2.4                      | 2.4                      | 2.3                      | 2.4                      | 2.3                      |
| Avg. Stride Length [m] | 6.4                      | 7.7                      | 7.6                      | 7.6                      | 7.5                      | 7.5                      |