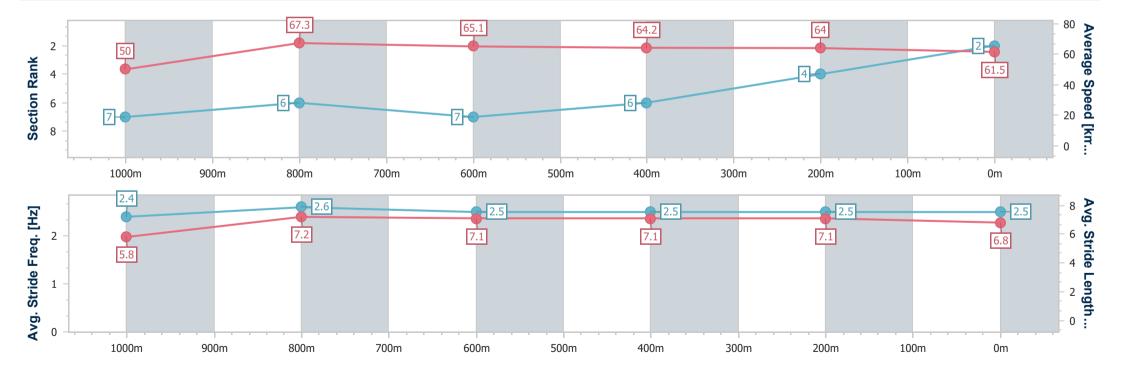

# Horse/Jockey Name Lion Class Final Rank 2 Fastest Section Time (Section) Top Speed [km/h] (Section) Race State Lion Class 67.7 (1000m) Finished

### Race 4: GREAT NORTHERN BM68 Handicap - 1200m

07 January 2025 - 15:36

Track Rating: Good 4, Weather: Fine, Rail Position: +3m Entire

| Section                | Overall                  | 1000m                    | 800m                     | 600m                     | 400m                     | 200m                     |  |  |  |
|------------------------|--------------------------|--------------------------|--------------------------|--------------------------|--------------------------|--------------------------|--|--|--|
| Section Times          | 1:10.20 [2]<br>(0:14.40) | 0:55.80 [7]<br>(0:10.69) | 0:45.11 [6]<br>(0:11.05) | 0:34.06 [7]<br>(0:11.14) | 0:22.92 [6]<br>(0:11.21) | 0:11.71 [4]<br>(0:11.71) |  |  |  |
| Average Speed [km/h]   | 50.0                     | 67.3                     | 65.1                     | 64.2                     | 64.0                     | 61.5                     |  |  |  |
| Top Speed [km/h]       | 66.8                     | 67.7                     | 65.5                     | 65.3                     | 65.4                     | 62.9                     |  |  |  |
| Avg. Dist. to Rail [m] | 5.6                      | 1.0                      | 0.8                      | 1.7                      | 0.7                      | 1.1                      |  |  |  |
| Avg. Stride Freq. [Hz] | 2.4                      | 2.6                      | 2.5                      | 2.5                      | 2.5                      | 2.5                      |  |  |  |
| Avg. Stride Length [m] | 5.8                      | 7.2                      | 7.1                      | 7.1                      | 7.1                      | 6.8                      |  |  |  |