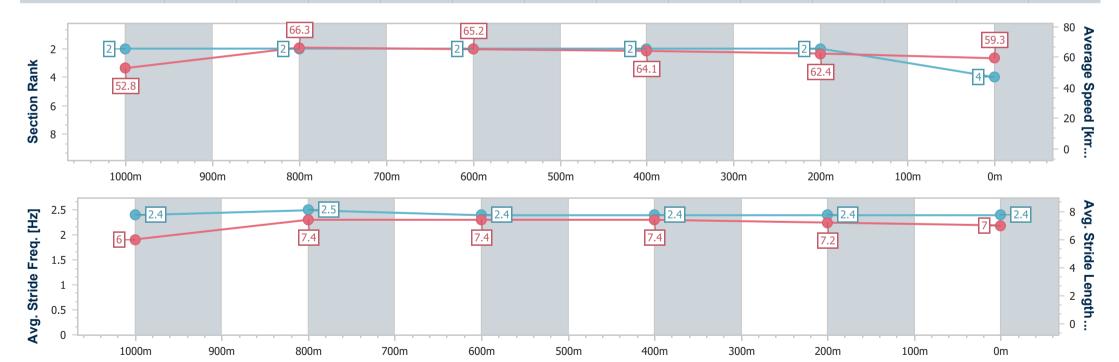

## Horse/Jockey Name Rose Of Shiraz Final Rank 4 Fastest Section Time (Section) 0:10.89 (1000m) Top Speed [km/h] (Section) 68.0 (1000m) Race State Finished

### Race 4: GREAT NORTHERN BM68 Handicap - 1200m

07 January 2025 - 15:36

Track Rating: Good 4, Weather: Fine, Rail Position: +3m Entire

| Section                | Overall                  | 1000m                    | 800m                     | 600m                     | 400m                     | 200m                     |
|------------------------|--------------------------|--------------------------|--------------------------|--------------------------|--------------------------|--------------------------|
| Section Times          | 1:10.44 [4]<br>(0:13.64) | 0:56.80 [2]<br>(0:10.89) | 0:45.91 [2]<br>(0:11.05) | 0:34.86 [2]<br>(0:11.20) | 0:23.66 [2]<br>(0:11.51) | 0:12.15 [2]<br>(0:12.15) |
| Average Speed [km/h]   | 52.8                     | 66.3                     | 65.2                     | 64.1                     | 62.4                     | 59.3                     |
| Top Speed [km/h]       | 67.7                     | 68.0                     | 66.9                     | 64.3                     | 63.4                     | 61.4                     |
| Avg. Dist. to Rail [m] | 6.7                      | 1.7                      | 0.3                      | 0.6                      | 0.3                      | 0.3                      |
| Avg. Stride Freq. [Hz] | 2.4                      | 2.5                      | 2.4                      | 2.4                      | 2.4                      | 2.4                      |
| Avg. Stride Length [m] | 6.0                      | 7.4                      | 7.4                      | 7.4                      | 7.2                      | 7.0                      |