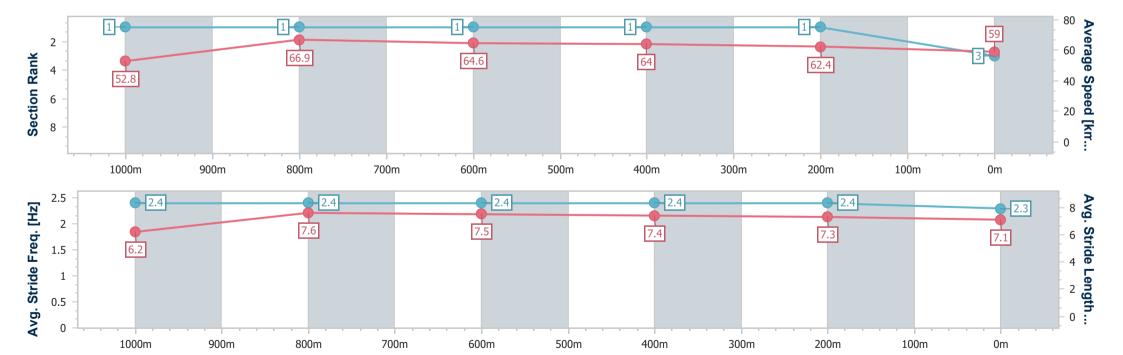

# Horse/Jockey Name Ardern Final Rank 3 Fastest Section Time (Section) 0:10.77 (1000m) Top Speed [km/h] (Section) 68.2 (1000m) Race State Finished

### Race 4: GREAT NORTHERN BM68 Handicap - 1200m

07 January 2025 - 15:36

Track Rating: Good 4, Weather: Fine, Rail Position: +3m Entire

| Section                | Overall                  | 1000m                    | 800m                     | 600m                     | 400m                     | 200m                     |
|------------------------|--------------------------|--------------------------|--------------------------|--------------------------|--------------------------|--------------------------|
| Section Times          | 1:10.32 [3]<br>(0:13.63) | 0:56.69 [1]<br>(0:10.77) | 0:45.92 [1]<br>(0:11.08) | 0:34.84 [1]<br>(0:11.15) | 0:23.69 [1]<br>(0:11.51) | 0:12.18 [1]<br>(0:12.18) |
| Average Speed [km/h]   | 52.8                     | 66.9                     | 64.6                     | 64.0                     | 62.4                     | 59.0                     |
| Top Speed [km/h]       | 68.1                     | 68.2                     | 65.5                     | 64.6                     | 63.7                     | 61.9                     |
| Avg. Dist. to Rail [m] | 3.7                      | 0.8                      | 1.2                      | 1.5                      | 1.4                      | 1.0                      |
| Avg. Stride Freq. [Hz] | 2.4                      | 2.4                      | 2.4                      | 2.4                      | 2.4                      | 2.3                      |
| Avg. Stride Length [m] | 6.2                      | 7.6                      | 7.5                      | 7.4                      | 7.3                      | 7.1                      |