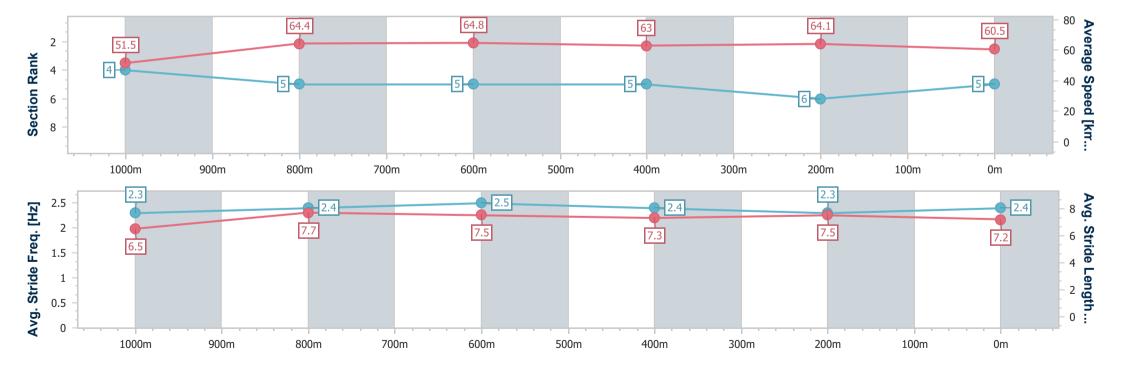

# Horse/Jockey Name Final Rank 5 Fastest Section Time (Section) Top Speed [km/h] (Section) Race State Baltray 67.3 (1000m) Finished

### **Ipswich QLD Professional**

### Race 4: GREAT NORTHERN BM68 Handicap - 1200m

07 January 2025 - 15:36

Track Rating: Good 4, Weather: Fine, Rail Position: +3m Entire

| Section                | Overall                  | 1000m                    | 800m                     | 600m                     | 400m                     | 200m                     |
|------------------------|--------------------------|--------------------------|--------------------------|--------------------------|--------------------------|--------------------------|
| Section Times          | 1:10.46 [5]<br>(0:13.99) | 0:56.47 [4]<br>(0:10.91) | 0:45.55 [5]<br>(0:11.19) | 0:34.36 [5]<br>(0:11.18) | 0:23.18 [5]<br>(0:11.44) | 0:11.74 [6]<br>(0:11.74) |
| Average Speed [km/h]   | 51.5                     | 64.4                     | 64.8                     | 63.0                     | 64.1                     | 60.5                     |
| Top Speed [km/h]       | 61.2                     | 67.3                     | 66.6                     | 63.7                     | 66.6                     | 63.4                     |
| Avg. Dist. to Rail [m] | 3.2                      | 1.0                      | 0.9                      | 0.6                      | 0.9                      | 1.2                      |
| Avg. Stride Freq. [Hz] | 2.3                      | 2.4                      | 2.5                      | 2.4                      | 2.3                      | 2.4                      |
| Avg. Stride Length [m] | 6.5                      | 7.7                      | 7.5                      | 7.3                      | 7.5                      | 7.2                      |

Report Created: Tue 7 January 2025 17:12 GMT+10

[] Ranking at each section and finish

-:--- No data available at this section