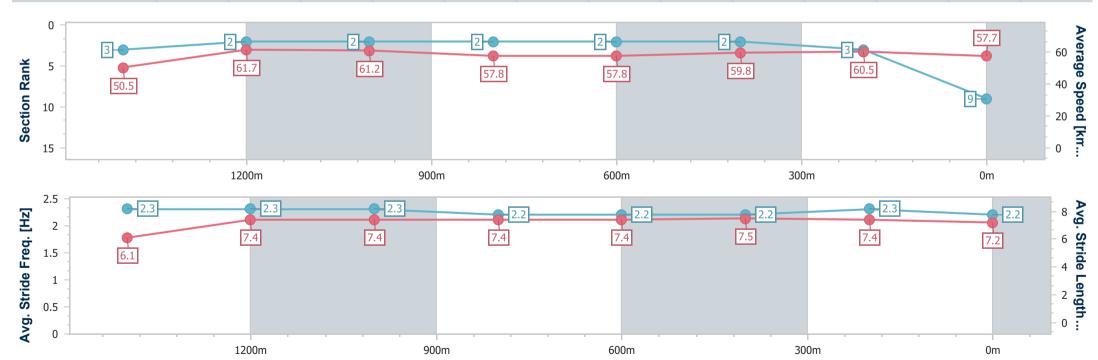

### Horse/Jockey Name Our Orator Final Rank 2 Fastest Section Time (Section) Top Speed [km/h] (Section) 64.0 (400m)

Finished

### **Ipswich QLD Professional**

### Race 6: GORDON'S GIN BM60 Handicap - 1666m

07 January 2025 - 16:50

Track Rating: Good 4, Weather: Fine, Rail Position: +3m Entire

| Section                | Overall                  | 1400m                    | 1200m                    | 1000m                    | 800m                     | 600m                     | 400m                     | 200m                     |  |  |  |
|------------------------|--------------------------|--------------------------|--------------------------|--------------------------|--------------------------|--------------------------|--------------------------|--------------------------|--|--|--|
| Section Times          | 1:43.13 [2]<br>(0:19.53) | 1:23.60 [8]<br>(0:11.82) | 1:11.78 [7]<br>(0:11.97) | 0:59.81 [7]<br>(0:12.34) | 0:47.47 [7]<br>(0:12.16) | 0:35.31 [6]<br>(0:12.00) | 0:23.31 [7]<br>(0:11.54) | 0:11.77 [5]<br>(0:11.77) |  |  |  |
| Average Speed [km/h]   | 49.1                     | 60.3                     | 59.6                     | 58.2                     | 58.8                     | 59.6                     | 62.1                     | 61.2                     |  |  |  |
| Top Speed [km/h]       | 60.4                     | 61.2                     | 60.5                     | 59.3                     | 60.0                     | 60.9                     | 64.0                     | 62.7                     |  |  |  |
| Avg. Dist. to Rail [m] | 2.3                      | 2.0                      | 1.6                      | 1.1                      | 1.5                      | 1.5                      | 1.0                      | 3.0                      |  |  |  |
| Avg. Stride Freq. [Hz] | 2.2                      | 2.3                      | 2.2                      | 2.2                      | 2.2                      | 2.3                      | 2.3                      | 2.3                      |  |  |  |
| Avg. Stride Length [m] | 6.2                      | 7.3                      | 7.4                      | 7.3                      | 7.4                      | 7.4                      | 7.4                      | 7.3                      |  |  |  |

Report Created: Tue 7 January 2025 17:54 GMT+10

[] Ranking at each section and finish

-:--- No data available at this section