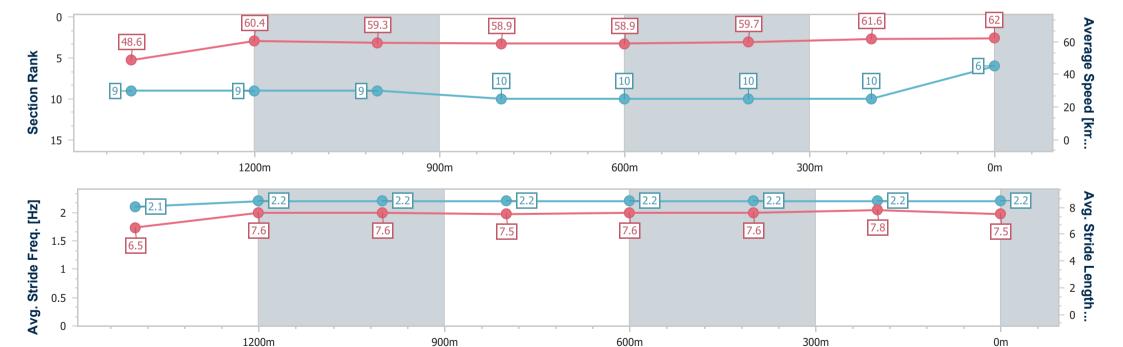

# Horse/Jockey Name Final Rank Fastest Section Time (Section) Top Speed [km/h] (Section) Race State Nitroglycerine 6 0:11.67 (200m) Finished

### **Ipswich QLD Professional**

### Race 6: GORDON'S GIN BM60 Handicap - 1666m

07 January 2025 - 16:50

Track Rating: Good 4, Weather: Fine, Rail Position: +3m Entire

| Section                | Overall                  | 1400m                    | 1200m                    | 1000m                    | 800m                      | 600m                      | 400m                      | 200m                      |  |
|------------------------|--------------------------|--------------------------|--------------------------|--------------------------|---------------------------|---------------------------|---------------------------|---------------------------|--|
| Section Times          | 1:43.50 [6]<br>(0:19.71) | 1:23.79 [9]<br>(0:11.88) | 1:11.91 [9]<br>(0:12.14) | 0:59.77 [9]<br>(0:12.24) | 0:47.53 [10]<br>(0:12.14) | 0:35.39 [10]<br>(0:12.03) | 0:23.36 [10]<br>(0:11.69) | 0:11.67 [10]<br>(0:11.67) |  |
| Average Speed [km/h]   | 48.6                     | 60.4                     | 59.3                     | 58.9                     | 58.9                      | 59.7                      | 61.6                      | 62.0                      |  |
| Top Speed [km/h]       | 60.3                     | 61.1                     | 60.0                     | 61.0                     | 60.6                      | 60.4                      | 63.0                      | 63.1                      |  |
| Avg. Dist. to Rail [m] | 2.7                      | 0.4                      | 0.3                      | 0.4                      | 1.0                       | 1.0                       | 1.6                       | 7.2                       |  |
| Avg. Stride Freq. [Hz] | 2.1                      | 2.2                      | 2.2                      | 2.2                      | 2.2                       | 2.2                       | 2.2                       | 2.2                       |  |
| Avg. Stride Length [m] | 6.5                      | 7.6                      | 7.6                      | 7.5                      | 7.6                       | 7.6                       | 7.8                       | 7.5                       |  |

Report Created: Tue 7 January 2025 17:54 GMT+10

[] Ranking at each section and finish

-:--- No data available at this section