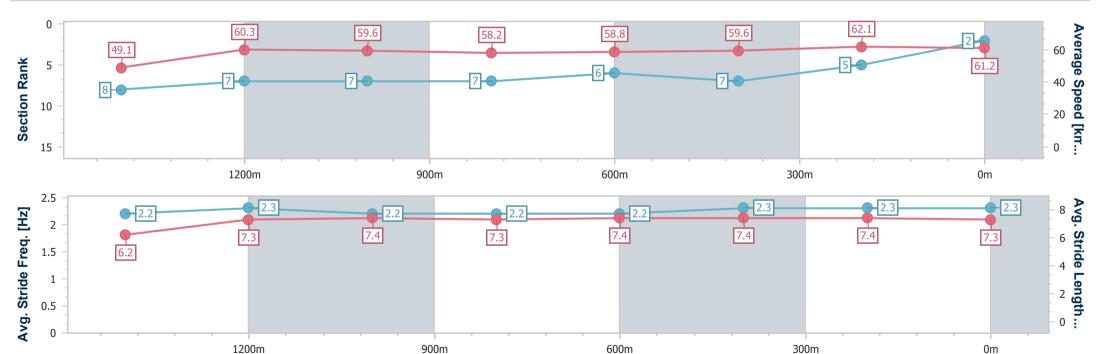

### Horse/Jockey Name Our Orator Final Rank 2 Fastest Section Time (Section) Top Speed [km/h] (Section) 64.0 (400m)

Finished

### Race 6: GORDON'S GIN BM60 Handicap - 1666m

07 January 2025 - 16:50

Track Rating: Good 4, Weather: Fine, Rail Position: +3m Entire

| Section                | Overall                  | 1400m                    | 1200m                    | 1000m                    | 800m                     | 600m                     | 400m                     | 200m                     |  |  |  |
|------------------------|--------------------------|--------------------------|--------------------------|--------------------------|--------------------------|--------------------------|--------------------------|--------------------------|--|--|--|
| Section Times          | 1:43.13 [2]<br>(0:19.53) | 1:23.60 [8]<br>(0:11.82) | 1:11.78 [7]<br>(0:11.97) | 0:59.81 [7]<br>(0:12.34) | 0:47.47 [7]<br>(0:12.16) | 0:35.31 [6]<br>(0:12.00) | 0:23.31 [7]<br>(0:11.54) | 0:11.77 [5]<br>(0:11.77) |  |  |  |
| Average Speed [km/h]   | 49.1                     | 60.3                     | 59.6                     | 58.2                     | 58.8                     | 59.6                     | 62.1                     | 61.2                     |  |  |  |
| Top Speed [km/h]       | 60.4                     | 61.2                     | 60.5                     | 59.3                     | 60.0                     | 60.9                     | 64.0                     | 62.7                     |  |  |  |
| Avg. Dist. to Rail [m] | 2.3                      | 2.0                      | 1.6                      | 1.1                      | 1.5                      | 1.5                      | 1.0                      | 3.0                      |  |  |  |
| Avg. Stride Freq. [Hz] | 2.2                      | 2.3                      | 2.2                      | 2.2                      | 2.2                      | 2.3                      | 2.3                      | 2.3                      |  |  |  |
| Avg. Stride Length [m] | 6.2                      | 7.3                      | 7.4                      | 7.3                      | 7.4                      | 7.4                      | 7.4                      | 7.3                      |  |  |  |

Report Created: Tue 7 January 2025 17:54 GMT+10

[] Ranking at each section and finish

-:--- No data available at this section