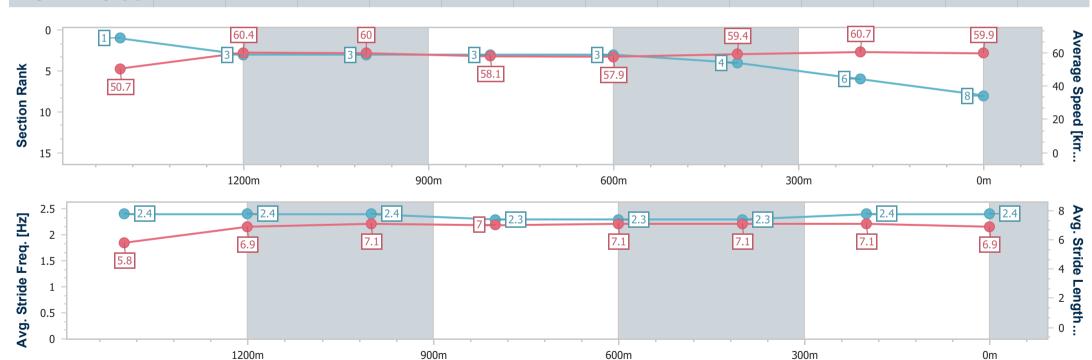

### Horse/Jockey Name Connecticut Final Rank 4 Fastest Section Time (Section) Top Speed [km/h] (Section) Race State Connecticut 4 63.0 (Overall) Finished

### **Ipswich QLD Professional**

### Race 6: GORDON'S GIN BM60 Handicap - 1666m

07 January 2025 - 16:50

Track Rating: Good 4, Weather: Fine, Rail Position: +3m Entire

| Section                | Overall                  | 1400m                    | 1200m                    | 1000m                    | 800m                     | 600m                     | 400m                     | 200m                     |  |
|------------------------|--------------------------|--------------------------|--------------------------|--------------------------|--------------------------|--------------------------|--------------------------|--------------------------|--|
| Section Times          | 1:43.20 [4]<br>(0:18.96) | 1:24.24 [2]<br>(0:11.75) | 1:12.49 [1]<br>(0:11.86) | 1:00.63 [1]<br>(0:12.36) | 0:48.27 [1]<br>(0:12.40) | 0:35.87 [1]<br>(0:12.07) | 0:23.80 [1]<br>(0:11.81) | 0:11.99 [2]<br>(0:11.99) |  |
| Average Speed [km/h]   | 50.5                     | 61.6                     | 60.8                     | 58.1                     | 57.7                     | 59.5                     | 60.4                     | 60.1                     |  |
| Top Speed [km/h]       | 63.0                     | 63.0                     | 62.9                     | 59.6                     | 58.4                     | 60.5                     | 61.3                     | 61.3                     |  |
| Avg. Dist. to Rail [m] | 4.3                      | 1.2                      | 0.4                      | 0.6                      | 1.4                      | 1.5                      | 1.8                      | 0.8                      |  |
| Avg. Stride Freq. [Hz] | 2.2                      | 2.2                      | 2.2                      | 2.1                      | 2.1                      | 2.2                      | 2.2                      | 2.2                      |  |
| Avg. Stride Length [m] | 6.5                      | 7.8                      | 7.7                      | 7.8                      | 7.8                      | 7.7                      | 7.6                      | 7.6                      |  |

Report Created: Tue 7 January 2025 17:54 GMT+10

[] Ranking at each section and finish

-:--- No data available at this section