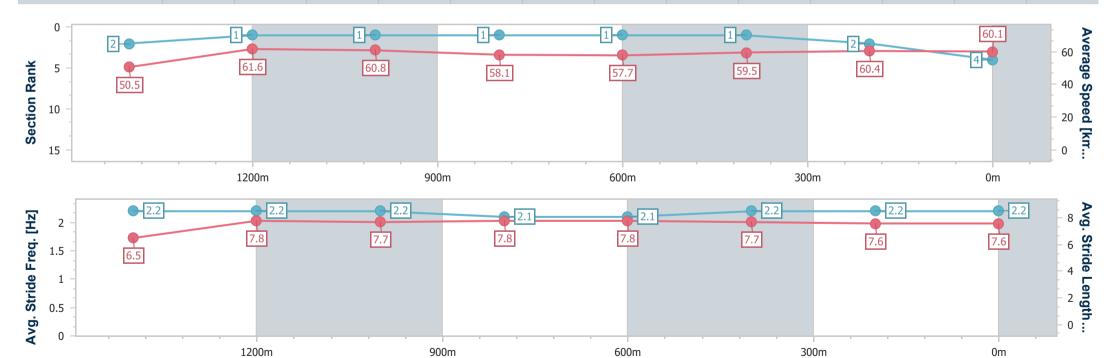

### Horse/Jockey Name Connecticut Final Rank 4 Fastest Section Time (Section) Top Speed [km/h] (Section) Race State Connecticut 4 63.0 (Overall) Finished

### Race 6: GORDON'S GIN BM60 Handicap - 1666m

07 January 2025 - 16:50

Track Rating: Good 4, Weather: Fine, Rail Position: +3m Entire

| Section                | Overall                  | 1400m                    | 1200m                    | 1000m                    | 800m                     | 600m                     | 400m                     | 200m                     |  |
|------------------------|--------------------------|--------------------------|--------------------------|--------------------------|--------------------------|--------------------------|--------------------------|--------------------------|--|
| Section Times          | 1:43.20 [4]<br>(0:18.96) | 1:24.24 [2]<br>(0:11.75) | 1:12.49 [1]<br>(0:11.86) | 1:00.63 [1]<br>(0:12.36) | 0:48.27 [1]<br>(0:12.40) | 0:35.87 [1]<br>(0:12.07) | 0:23.80 [1]<br>(0:11.81) | 0:11.99 [2]<br>(0:11.99) |  |
| Average Speed [km/h]   | 50.5                     | 61.6                     | 60.8                     | 58.1                     | 57.7                     | 59.5                     | 60.4                     | 60.1                     |  |
| Top Speed [km/h]       | 63.0                     | 63.0                     | 62.9                     | 59.6                     | 58.4                     | 60.5                     | 61.3                     | 61.3                     |  |
| Avg. Dist. to Rail [m] | 4.3                      | 1.2                      | 0.4                      | 0.6                      | 1.4                      | 1.5                      | 1.8                      | 0.8                      |  |
| Avg. Stride Freq. [Hz] | 2.2                      | 2.2                      | 2.2                      | 2.1                      | 2.1                      | 2.2                      | 2.2                      | 2.2                      |  |
| Avg. Stride Length [m] | 6.5                      | 7.8                      | 7.7                      | 7.8                      | 7.8                      | 7.7                      | 7.6                      | 7.6                      |  |

Report Created: Tue 7 January 2025 17:54 GMT+10

[] Ranking at each section and finish

-:--- No data available at this section