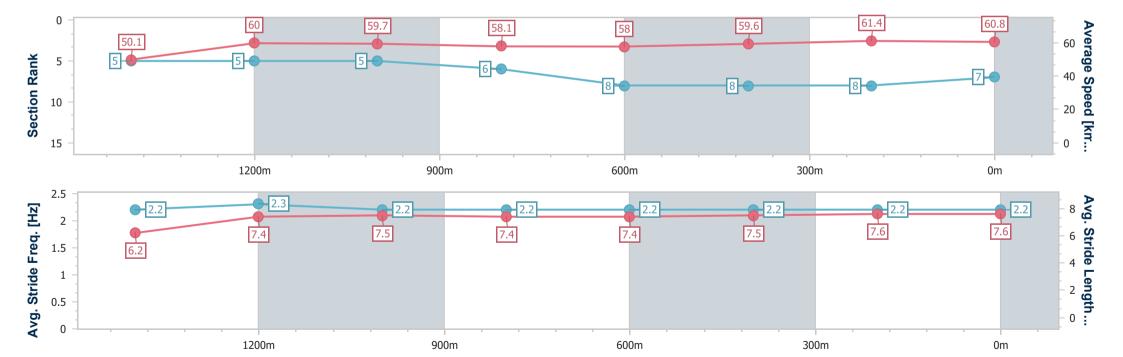

# Horse/Jockey Name Final Rank Fastest Section Time (Section) Top Speed [km/h] (Section) Race State Nagamie 0:11.78 (400m) 62.2 (400m) Finished

### **Ipswich QLD Professional**

### Race 6: GORDON'S GIN BM60 Handicap - 1666m

07 January 2025 - 16:50

Track Rating: Good 4, Weather: Fine, Rail Position: +3m Entire

| Section                | Overall                  | 1400m                    | 1200m                    | 1000m                    | 800m                     | 600m                     | 400m                     | 200m                     |  |  |  |
|------------------------|--------------------------|--------------------------|--------------------------|--------------------------|--------------------------|--------------------------|--------------------------|--------------------------|--|--|--|
| Section Times          | 1:43.52 [8]<br>(0:18.93) | 1:24.59 [1]<br>(0:11.88) | 1:12.71 [3]<br>(0:12.01) | 1:00.70 [3]<br>(0:12.39) | 0:48.31 [3]<br>(0:12.40) | 0:35.91 [3]<br>(0:12.04) | 0:23.87 [4]<br>(0:11.78) | 0:12.09 [6]<br>(0:12.09) |  |  |  |
| Average Speed [km/h]   | 50.7                     | 60.4                     | 60.0                     | 58.1                     | 57.9                     | 59.4                     | 60.7                     | 59.9                     |  |  |  |
| Top Speed [km/h]       | 61.6                     | 61.7                     | 61.1                     | 59.8                     | 58.5                     | 61.7                     | 62.2                     | 60.6                     |  |  |  |
| Avg. Dist. to Rail [m] | 4.4                      | 0.5                      | 0.2                      | 0.4                      | 0.9                      | 1.0                      | 1.9                      | 1.2                      |  |  |  |
| Avg. Stride Freq. [Hz] | 2.4                      | 2.4                      | 2.4                      | 2.3                      | 2.3                      | 2.3                      | 2.4                      | 2.4                      |  |  |  |
| Avg. Stride Length [m] | 5.8                      | 6.9                      | 7.1                      | 7.0                      | 7.1                      | 7.1                      | 7.1                      | 6.9                      |  |  |  |

Report Created: Tue 7 January 2025 17:54 GMT+10

[] Ranking at each section and finish

-:--- No data available at this section