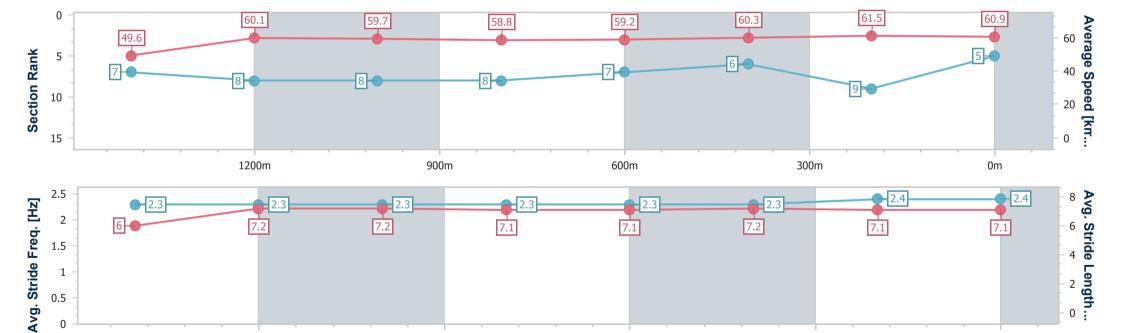

### Horse/Jockey Name Final Rank 5 Fastest Section Time (Section) Top Speed [km/h] (Section) Race State Dark Thinker 5 62.7 (400m) Finished

### Race 6: GORDON'S GIN BM60 Handicap - 1666m

07 January 2025 - 16:50

Track Rating: Good 4, Weather: Fine, Rail Position: +3m Entire

300m

| Section                | Overall                  | 1400m                    | 1200m                    | 1000m                    | 800m                     | 600m                     | 400m                     | 200m                     |  |
|------------------------|--------------------------|--------------------------|--------------------------|--------------------------|--------------------------|--------------------------|--------------------------|--------------------------|--|
| Section Times          | 1:43.42 [5]<br>(0:19.35) | 1:24.07 [7]<br>(0:12.01) | 1:12.06 [8]<br>(0:12.07) | 0:59.99 [8]<br>(0:12.28) | 0:47.71 [8]<br>(0:12.16) | 0:35.55 [7]<br>(0:11.93) | 0:23.62 [6]<br>(0:11.76) | 0:11.86 [9]<br>(0:11.86) |  |
| Average Speed [km/h]   | 49.6                     | 60.1                     | 59.7                     | 58.8                     | 59.2                     | 60.3                     | 61.5                     | 60.9                     |  |
| Top Speed [km/h]       | 60.1                     | 61.3                     | 60.5                     | 59.8                     | 60.8                     | 61.8                     | 62.7                     | 61.8                     |  |
| Avg. Dist. to Rail [m] | 5.8                      | 0.4                      | 0.5                      | 0.4                      | 0.2                      | 0.5                      | 2.3                      | 6.4                      |  |
| Avg. Stride Freq. [Hz] | 2.3                      | 2.3                      | 2.3                      | 2.3                      | 2.3                      | 2.3                      | 2.4                      | 2.4                      |  |
| Avg. Stride Length [m] | 6.0                      | 7.2                      | 7.2                      | 7.1                      | 7.1                      | 7.2                      | 7.1                      | 7.1                      |  |

600m

900m

Report Created: Tue 7 January 2025 17:54 GMT+10

1200m

[] Ranking at each section and finish

-:--- No data available at this section

NA No data available

0m