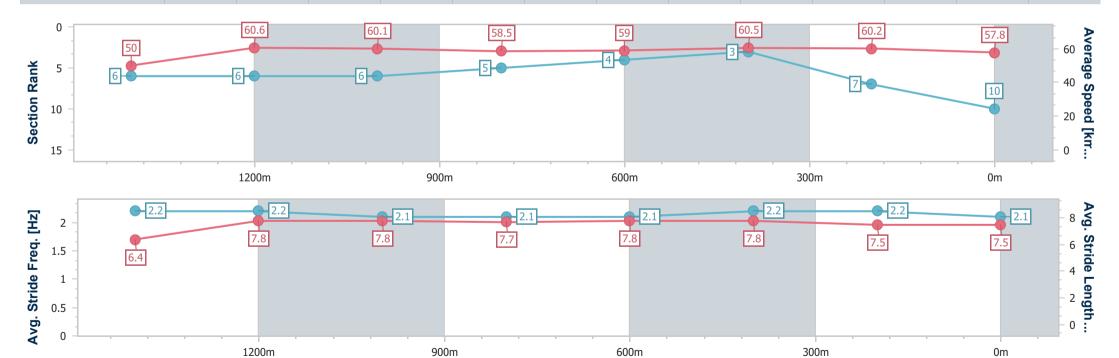

## Horse/Jockey Name Martedi Final Rank 10 Fastest Section Time (Section) 0:11.90 (1400m) Top Speed [km/h] (Section) 61.7 (Overall) Race State Finished

### **Ipswich QLD Professional**

### Race 6: GORDON'S GIN BM60 Handicap - 1666m

07 January 2025 - 16:50

Track Rating: Good 4, Weather: Fine, Rail Position: +3m Entire

| Section                | Overall                   | 1400m                    | 1200m                    | 1000m                    | 800m                     | 600m                     | 400m                     | 200m                     |  |  |
|------------------------|---------------------------|--------------------------|--------------------------|--------------------------|--------------------------|--------------------------|--------------------------|--------------------------|--|--|
| Section Times          | 1:44.04 [10]<br>(0:19.15) | 1:24.89 [6]<br>(0:11.90) | 1:12.99 [6]<br>(0:12.05) | 1:00.94 [6]<br>(0:12.32) | 0:48.62 [5]<br>(0:12.24) | 0:36.38 [4]<br>(0:11.91) | 0:24.47 [3]<br>(0:11.96) | 0:12.51 [7]<br>(0:12.51) |  |  |
| Average Speed [km/h]   | 50.0                      | 60.6                     | 60.1                     | 58.5                     | 59.0                     | 60.5                     | 60.2                     | 57.8                     |  |  |
| Top Speed [km/h]       | 61.7                      | 61.0                     | 61.1                     | 59.9                     | 59.4                     | 61.4                     | 61.5                     | 59.8                     |  |  |
| Avg. Dist. to Rail [m] | 2.4                       | 0.4                      | 1.1                      | 1.0                      | 0.5                      | 0.4                      | 1.3                      | 4.4                      |  |  |
| Avg. Stride Freq. [Hz] | 2.2                       | 2.2                      | 2.1                      | 2.1                      | 2.1                      | 2.2                      | 2.2                      | 2.1                      |  |  |
| Avg. Stride Length [m] | 6.4                       | 7.8                      | 7.8                      | 7.7                      | 7.8                      | 7.8                      | 7.5                      | 7.5                      |  |  |