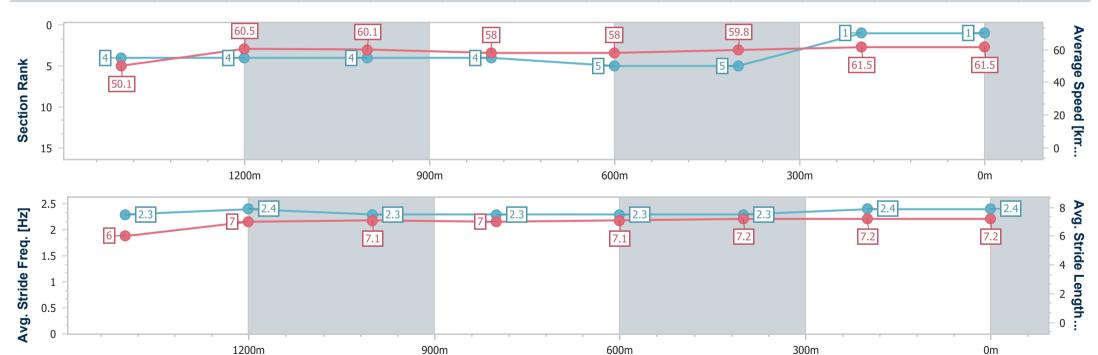

### Race 6: GORDON'S GIN BM60 Handicap - 1666m

07 January 2025 - 16:50

Track Rating: Good 4, Weather: Fine, Rail Position: +3m Entire

| Section                | Overall                  | 1400m                    | 1200m                    | 1000m                    | 800m                     | 600m                     | 400m                     | 200m                     |  |  |  |
|------------------------|--------------------------|--------------------------|--------------------------|--------------------------|--------------------------|--------------------------|--------------------------|--------------------------|--|--|--|
| Section Times          | 1:42.99 [1]<br>(0:19.13) | 1:23.86 [4]<br>(0:11.86) | 1:12.00 [4]<br>(0:11.96) | 1:00.04 [4]<br>(0:12.41) | 0:47.63 [4]<br>(0:12.35) | 0:35.28 [5]<br>(0:11.96) | 0:23.32 [5]<br>(0:11.54) | 0:11.78 [1]<br>(0:11.78) |  |  |  |
| Average Speed [km/h]   | 50.1                     | 60.5                     | 60.1                     | 58.0                     | 58.0                     | 59.8                     | 61.5                     | 61.5                     |  |  |  |
| Top Speed [km/h]       | 62.3                     | 62.0                     | 61.7                     | 59.6                     | 59.6                     | 61.4                     | 63.3                     | 62.9                     |  |  |  |
| Avg. Dist. to Rail [m] | 2.6                      | 0.6                      | 0.2                      | 0.5                      | 1.2                      | 2.2                      | 1.9                      | 3.6                      |  |  |  |
| Avg. Stride Freq. [Hz] | 2.3                      | 2.4                      | 2.3                      | 2.3                      | 2.3                      | 2.3                      | 2.4                      | 2.4                      |  |  |  |
| Avg. Stride Length [m] | 6.0                      | 7.0                      | 7.1                      | 7.0                      | 7.1                      | 7.2                      | 7.2                      | 7.2                      |  |  |  |