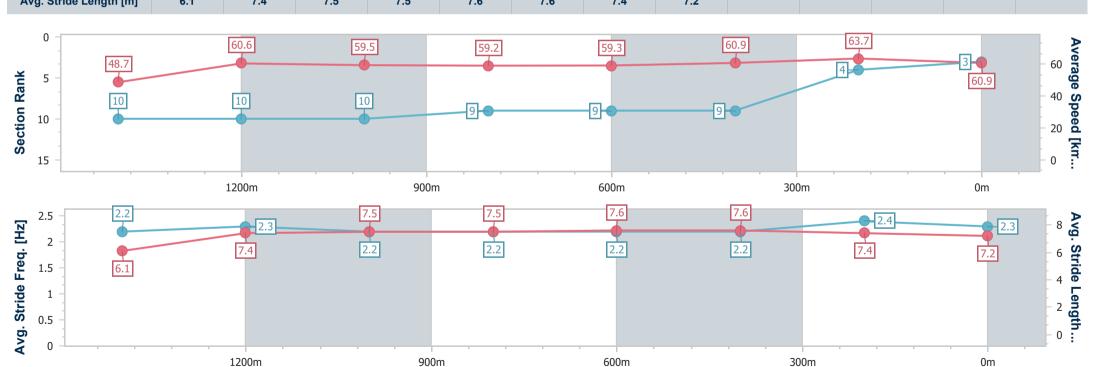

# Horse/Jockey Name Miss Brittany Final Rank 3 Fastest Section Time (Section) 0:11.40 (400m) Top Speed [km/h] (Section) 64.6 (400m) Race State Finished

### Race 6: GORDON'S GIN BM60 Handicap - 1666m

07 January 2025 - 16:50

Track Rating: Good 4, Weather: Fine, Rail Position: +3m Entire

| Section                | Overall                  | 1400m                     | 1200m                     | 1000m                     | 800m                     | 600m                     | 400m                     | 200m                     |  |  |  |
|------------------------|--------------------------|---------------------------|---------------------------|---------------------------|--------------------------|--------------------------|--------------------------|--------------------------|--|--|--|
| Section Times          | 1:43.15 [3]<br>(0:19.72) | 1:23.43 [10]<br>(0:11.93) | 1:11.50 [10]<br>(0:12.11) | 0:59.39 [10]<br>(0:12.19) | 0:47.20 [9]<br>(0:12.15) | 0:35.05 [9]<br>(0:11.83) | 0:23.22 [9]<br>(0:11.40) | 0:11.82 [4]<br>(0:11.82) |  |  |  |
| Average Speed [km/h]   | 48.7                     | 60.6                      | 59.5                      | 59.2                      | 59.3                     | 60.9                     | 63.7                     | 60.9                     |  |  |  |
| Top Speed [km/h]       | 61.6                     | 62.3                      | 60.6                      | 61.0                      | 60.8                     | 63.5                     | 64.6                     | 63.6                     |  |  |  |
| Avg. Dist. to Rail [m] | 7.8                      | 0.4                       | 0.6                       | 0.6                       | 0.3                      | 0.6                      | 2.8                      | 5.6                      |  |  |  |
| Avg. Stride Freq. [Hz] | 2.2                      | 2.3                       | 2.2                       | 2.2                       | 2.2                      | 2.2                      | 2.4                      | 2.3                      |  |  |  |
| Avg. Stride Length [m] | 6.1                      | 7.4                       | 7.5                       | 7.5                       | 7.6                      | 7.6                      | 7.4                      | 7.2                      |  |  |  |

Report Created: Tue 7 January 2025 17:54 GMT+10

[] Ranking at each section and finish

-:--- No data available at this section