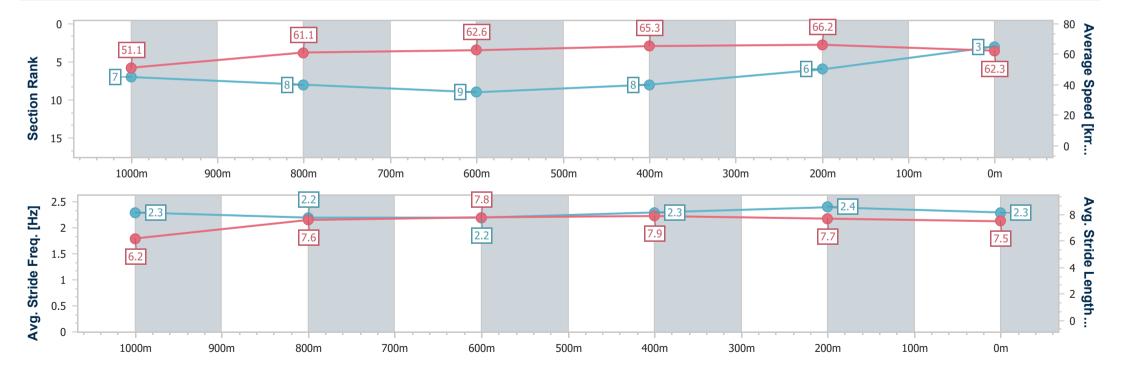

## **Eagle Farm QLD Professional**

Race 3: SKY RACING Maiden Plate - 1200m

RACING CLUB

08 January 2025 - 15:23

Track Rating: Good 4, Weather: Fine, Rail Position: +9m Entire

| Section                | Overall                  | 1000m                    | 800m                     | 600m                     | 400m                     | 200m                     |
|------------------------|--------------------------|--------------------------|--------------------------|--------------------------|--------------------------|--------------------------|
| Section Times          | 1:11.21 [3]<br>(0:14.18) | 0:57.03 [7]<br>(0:11.88) | 0:45.15 [8]<br>(0:11.59) | 0:33.56 [9]<br>(0:11.14) | 0:22.42 [8]<br>(0:10.86) | 0:11.56 [6]<br>(0:11.56) |
| Average Speed [km/h]   | 51.1                     | 61.1                     | 62.6                     | 65.3                     | 66.2                     | 62.3                     |
| Top Speed [km/h]       | 64.6                     | 62.9                     | 64.0                     | 67.7                     | 67.8                     | 65.0                     |
| Avg. Dist. to Rail [m] | 5.8                      | 2.2                      | 2.0                      | 1.9                      | 5.7                      | 6.5                      |
| Avg. Stride Freq. [Hz] | 2.3                      | 2.2                      | 2.2                      | 2.3                      | 2.4                      | 2.3                      |
| Avg. Stride Length [m] | 6.2                      | 7.6                      | 7.8                      | 7.9                      | 7.7                      | 7.5                      |