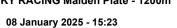

Race 3: SKY RACING Maiden Plate - 1200m

BRISBANE RACING CLUB

Track Rating: Good 4, Weather: Fine, Rail Position: +9m Entire

| Section                | Overall                  | 1000m                    | 800m                     | 600m                     | 400m                     | 200m                     |  |  |  |
|------------------------|--------------------------|--------------------------|--------------------------|--------------------------|--------------------------|--------------------------|--|--|--|
| Section Times          | 1:11.48 [7]<br>(0:13.90) | 0:57.58 [2]<br>(0:11.50) | 0:46.08 [3]<br>(0:11.31) | 0:34.77 [2]<br>(0:11.00) | 0:23.77 [2]<br>(0:11.23) | 0:12.54 [2]<br>(0:12.54) |  |  |  |
| Average Speed [km/h]   | 52.0                     | 62.7                     | 63.3                     | 65.9                     | 64.2                     | 57.5                     |  |  |  |
| Top Speed [km/h]       | 64.8                     | 65.6                     | 64.4                     | 67.3                     | 66.0                     | 61.2                     |  |  |  |
| Avg. Dist. to Rail [m] | 3.4                      | 0.4                      | 1.1                      | 1.5                      | 1.5                      | 1.9                      |  |  |  |
| Avg. Stride Freq. [Hz] | 2.2                      | 2.3                      | 2.3                      | 2.4                      | 2.3                      | 2.2                      |  |  |  |
| Avg. Stride Length [m] | 6.2                      | 7.6                      | 7.7                      | 7.8                      | 7.6                      | 7.1                      |  |  |  |