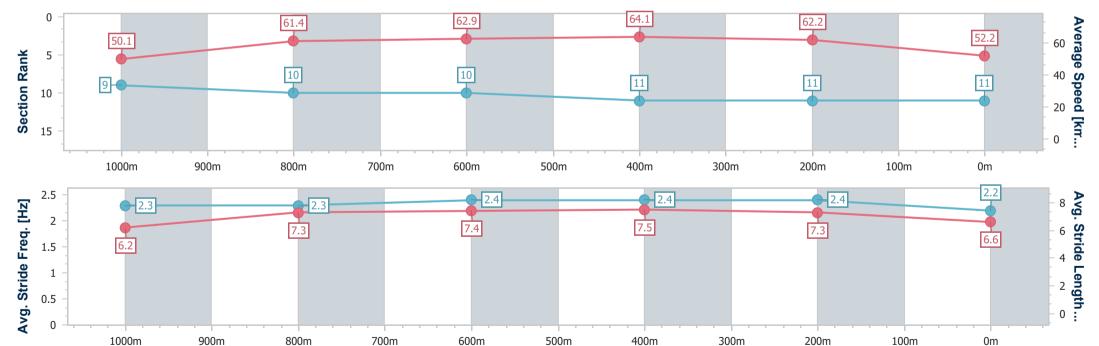

| Section<br>Field Times |                 |         |                     |                    | Overall<br>1:10.43<br>(0:13.58) | 1000m<br>0:56.85<br>(0:11.56) | 800m<br>0:45.29<br>(0:11.39) | 600m<br>0:33.90<br>(0:11.03) | 400m<br>0:22.87<br>(0:10.89) | 200m<br>0:11.98<br>(0:11.98) |        | Last 600m<br>0:33.90 |                           |
|------------------------|-----------------|---------|---------------------|--------------------|---------------------------------|-------------------------------|------------------------------|------------------------------|------------------------------|------------------------------|--------|----------------------|---------------------------|
| Rank TAB               | Horse/Jockey    | Barrier | Top Speed<br>[km/h] | Fastest<br>Section |                                 |                               |                              |                              |                              |                              | Margin |                      | Distance<br>Travelled [m] |
| 11 16                  | PONTYPRIDD      | 2       | 65.1                | 0:11.39            | 1:14.54 [11]                    | 1:00.15 [9]                   | 0:48.28 [10]                 | 0:36.77 [10]                 | 0:25.38 [11]                 | 0:13.79 [11]                 | 24.14L | 0:36.77              | +8                        |
|                        | Mark Du Plessis |         | 600m                | 600m               | (0:14.39)                       | (0:11.87)                     | (0:11.51)                    | (0:11.39)                    | (0:11.59)                    | (0:13.79)                    |        |                      |                           |

Scratched: Facundo (#6), Daisy's Pride (#10), Princess Moneybags (#11), Blue Moves (#12), Sand 'N' Power (#15)

NA

| Horse/Jockey Name              | Ecclestone     |
|--------------------------------|----------------|
| Final Rank                     | 1              |
| Fastest Section Time (Section) | 0:10.89 (400m) |
| Top Speed [km/h] (Section)     | 67.8 (400m)    |
| Race State                     | Finished       |