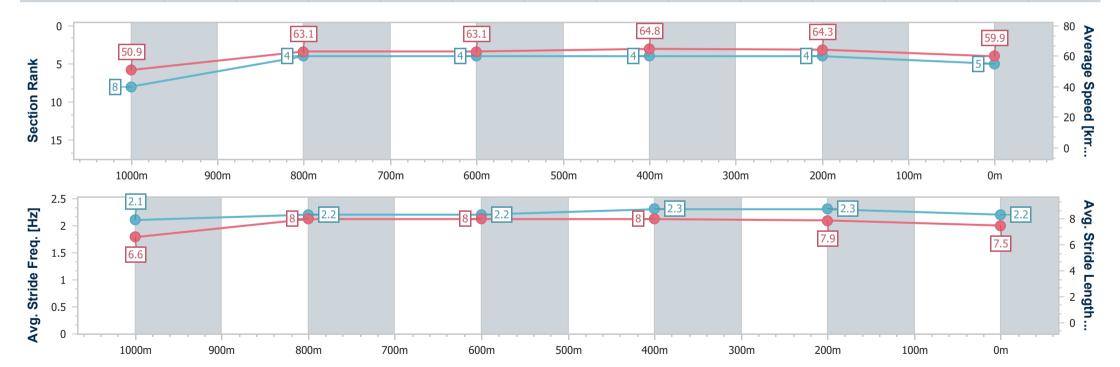

Race 3: SKY RACING Maiden Plate - 1200m

08 January 2025 - 15:23

Track Rating: Good 4, Weather: Fine, Rail Position: +9m Entire

| Section                | Overall                  | 1000m                    | 800m                     | 600m                     | 400m                     | 200m                     |  |  |  |  |
|------------------------|--------------------------|--------------------------|--------------------------|--------------------------|--------------------------|--------------------------|--|--|--|--|
| Section Times          | 1:11.41 [5]<br>(0:14.22) | 0:57.19 [8]<br>(0:11.42) | 0:45.77 [4]<br>(0:11.41) | 0:34.36 [4]<br>(0:11.12) | 0:23.24 [4]<br>(0:11.22) | 0:12.02 [4]<br>(0:12.02) |  |  |  |  |
| Average Speed [km/h]   | 50.9                     | 63.1                     | 63.1                     | 64.8                     | 64.3                     | 59.9                     |  |  |  |  |
| Top Speed [km/h]       | 67.4                     | 65.1                     | 64.3                     | 66.1                     | 66.1                     | 63.1                     |  |  |  |  |
| Avg. Dist. to Rail [m] | 4.1                      | 0.6                      | 0.4                      | 1.0                      | 2.7                      | 3.1                      |  |  |  |  |
| Avg. Stride Freq. [Hz] | 2.1                      | 2.2                      | 2.2                      | 2.3                      | 2.3                      | 2.2                      |  |  |  |  |
| Avg. Stride Length [m] | 6.6                      | 8.0                      | 8.0                      | 8.0                      | 7.9                      | 7.5                      |  |  |  |  |