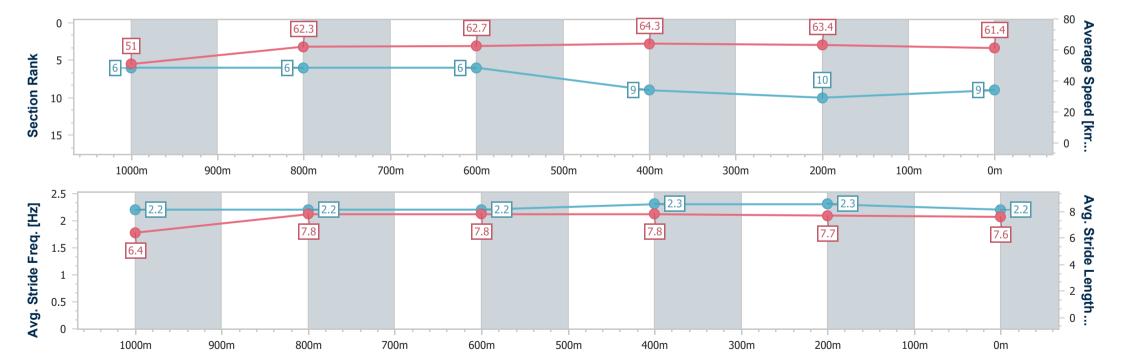

## **Eagle Farm QLD Professional**

Race 3: SKY RACING Maiden Plate - 1200m

RACING CLUB

08 January 2025 - 15:23

Track Rating: Good 4, Weather: Fine, Rail Position: +9m Entire

| Section                | Overall                  | 1000m                    | 800m                     | 600m                     | 400m                     | 200m                     |
|------------------------|--------------------------|--------------------------|--------------------------|--------------------------|--------------------------|--------------------------|
| Section Times          | 1:11.21 [3]<br>(0:14.18) | 0:57.03 [7]<br>(0:11.88) | 0:45.15 [8]<br>(0:11.59) | 0:33.56 [9]<br>(0:11.14) | 0:22.42 [8]<br>(0:10.86) | 0:11.56 [6]<br>(0:11.56) |
| Average Speed [km/h]   | 51.1                     | 61.1                     | 62.6                     | 65.3                     | 66.2                     | 62.3                     |
| Top Speed [km/h]       | 64.6                     | 62.9                     | 64.0                     | 67.7                     | 67.8                     | 65.0                     |
| Avg. Dist. to Rail [m] | 5.8                      | 2.2                      | 2.0                      | 1.9                      | 5.7                      | 6.5                      |
| Avg. Stride Freq. [Hz] | 2.3                      | 2.2                      | 2.2                      | 2.3                      | 2.4                      | 2.3                      |
| Avg. Stride Length [m] | 6.2                      | 7.6                      | 7.8                      | 7.9                      | 7.7                      | 7.5                      |