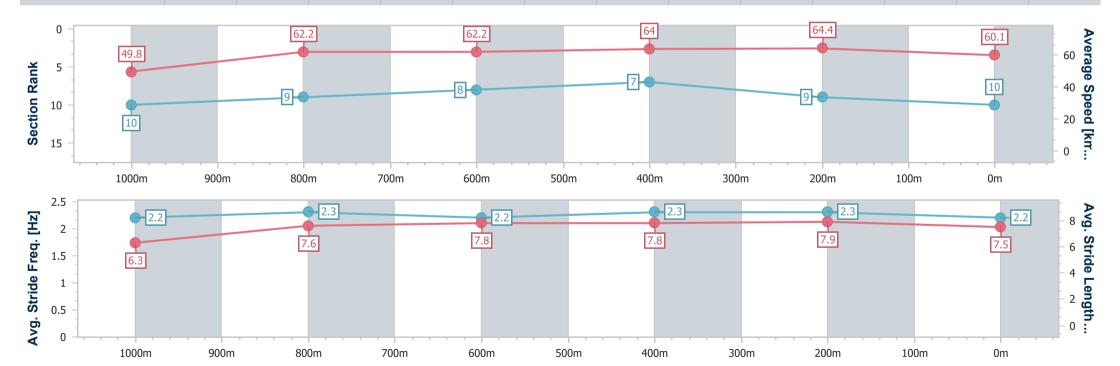

Race 3: SKY RACING Maiden Plate - 1200m

BRISBANE RACING CLUB

Track Rating: Good 4, Weather: Fine, Rail Position: +9m Entire

| Section                | Overall                   | 1000m                     | 800m                     | 600m                     | 400m                     | 200m                     |  |  |  |   |  |
|------------------------|---------------------------|---------------------------|--------------------------|--------------------------|--------------------------|--------------------------|--|--|--|---|--|
| Section Times          | 1:11.94 [10]<br>(0:14.47) | 0:57.47 [10]<br>(0:11.62) | 0:45.85 [9]<br>(0:11.50) | 0:34.35 [8]<br>(0:11.20) | 0:23.15 [7]<br>(0:11.19) | 0:11.96 [9]<br>(0:11.96) |  |  |  |   |  |
| Average Speed [km/h]   | 49.8                      | 62.2                      | 62.2                     | 64.0                     | 64.4                     | 60.1                     |  |  |  |   |  |
| Top Speed [km/h]       | 64.4                      | 63.4                      | 63.9                     | 65.3                     | 65.5                     | 62.8                     |  |  |  | ' |  |
| Avg. Dist. to Rail [m] | 1.7                       | 0.4                       | 0.7                      | 1.0                      | 1.2                      | 1.7                      |  |  |  |   |  |
| Avg. Stride Freq. [Hz] | 2.2                       | 2.3                       | 2.2                      | 2.3                      | 2.3                      | 2.2                      |  |  |  |   |  |
| Avg. Stride Length [m] | 6.3                       | 7.6                       | 7.8                      | 7.8                      | 7.9                      | 7.5                      |  |  |  |   |  |