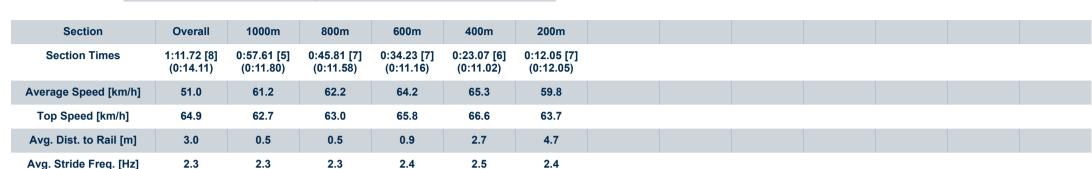

Report Created: Wed 8 January 2025 15:53 GMT+10

[] Ranking at each section and finish

-:--- No data available at this section

NA No data available

Page 9/13

Avg. Stride Length [m]

| Horse/Jockey Name              | What Artists Do |
|--------------------------------|-----------------|
| Final Rank                     | 8               |
| Fastest Section Time (Section) | 0:11.02 (400m)  |
| Top Speed [km/h] (Section)     | 66.6 (400m)     |
| Race State                     | Finished        |