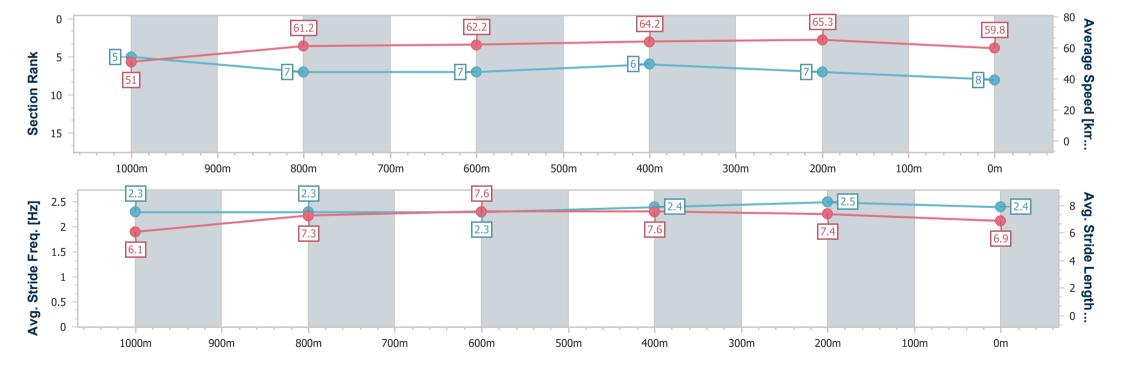

Race 3: SKY RACING Maiden Plate - 1200m

08 January 2025 - 15:23

Track Rating: Good 4, Weather: Fine, Rail Position: +9m Entire

| Section                | Overall                  | 1000m                    | 800m                     | 600m                     | 400m                     | 200m                     |  |   |  |  |  |   |
|------------------------|--------------------------|--------------------------|--------------------------|--------------------------|--------------------------|--------------------------|--|---|--|--|--|---|
| Section Times          | 1:10.43 [1]<br>(0:13.58) | 0:56.85 [1]<br>(0:11.56) | 0:45.29 [1]<br>(0:11.39) | 0:33.90 [1]<br>(0:11.03) | 0:22.87 [1]<br>(0:10.89) | 0:11.98 [1]<br>(0:11.98) |  |   |  |  |  |   |
| Average Speed [km/h]   | 53.2                     | 62.3                     | 63.0                     | 64.9                     | 66.0                     | 60.3                     |  |   |  |  |  |   |
| Top Speed [km/h]       | 65.3                     | 63.8                     | 64.0                     | 65.6                     | 67.8                     | 63.9                     |  |   |  |  |  |   |
| Avg. Dist. to Rail [m] | 6.5                      | 0.4                      | 0.8                      | 1.0                      | 0.1                      | 0.4                      |  |   |  |  |  |   |
| Avg. Stride Freq. [Hz] | 2.2                      | 2.2                      | 2.2                      | 2.3                      | 2.4                      | 2.3                      |  | ' |  |  |  |   |
| Avg. Stride Length [m] | 6.7                      | 7.7                      | 7.9                      | 8.0                      | 7.7                      | 7.4                      |  |   |  |  |  | I |