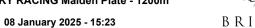

Race 3: SKY RACING Maiden Plate - 1200m

BRISBANE RACING CLUB

Track Rating: Good 4, Weather: Fine, Rail Position: +9m Entire

| Section                | Overall                  | 1000m                     | 800m                      | 600m                      | 400m                      | 200m                     |  |  |  |
|------------------------|--------------------------|---------------------------|---------------------------|---------------------------|---------------------------|--------------------------|--|--|--|
| Section Times          | 1:11.47 [6]<br>(0:14.63) | 0:56.84 [11]<br>(0:11.88) | 0:44.96 [11]<br>(0:11.44) | 0:33.52 [11]<br>(0:11.18) | 0:22.34 [10]<br>(0:10.83) | 0:11.51 [8]<br>(0:11.51) |  |  |  |
| Average Speed [km/h]   | 49.3                     | 61.0                      | 62.7                      | 64.3                      | 66.6                      | 62.6                     |  |  |  |
| Top Speed [km/h]       | 63.0                     | 63.3                      | 64.0                      | 67.1                      | 67.1                      | 65.9                     |  |  |  |
| Avg. Dist. to Rail [m] | 6.1                      | 0.9                       | 0.5                       | 0.7                       | 2.7                       | 4.6                      |  |  |  |
| Avg. Stride Freq. [Hz] | 2.2                      | 2.2                       | 2.2                       | 2.3                       | 2.3                       | 2.2                      |  |  |  |
| Avg. Stride Length [m] | 6.3                      | 7.7                       | 7.9                       | 7.9                       | 8.0                       | 7.8                      |  |  |  |