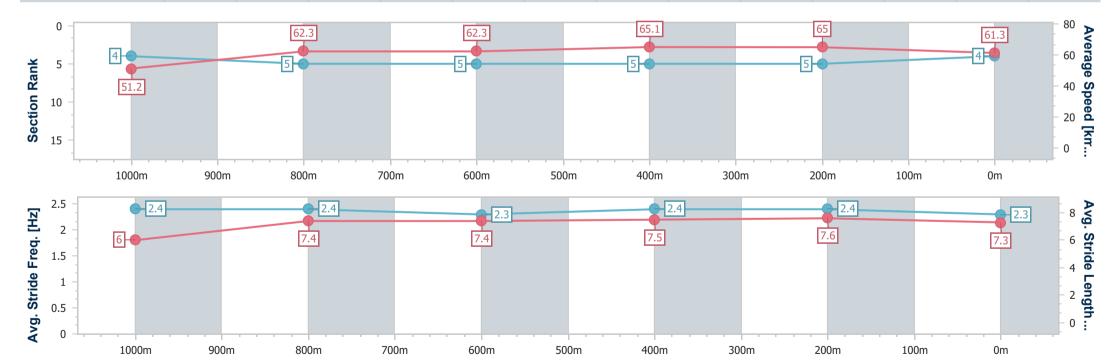

Race 3: SKY RACING Maiden Plate - 1200m

08 January 2025 - 15:23

Track Rating: Good 4, Weather: Fine, Rail Position: +9m Entire

| Section                | Overall                  | 1000m                    | 800m                     | 600m                     | 400m                     | 200m                     |  |  |   |  |   |
|------------------------|--------------------------|--------------------------|--------------------------|--------------------------|--------------------------|--------------------------|--|--|---|--|---|
| Section Times          | 1:11.22 [4]<br>(0:14.08) | 0:57.14 [4]<br>(0:11.65) | 0:45.49 [5]<br>(0:11.59) | 0:33.90 [5]<br>(0:11.08) | 0:22.82 [5]<br>(0:11.06) | 0:11.76 [5]<br>(0:11.76) |  |  | ' |  |   |
| Average Speed [km/h]   | 51.2                     | 62.3                     | 62.3                     | 65.1                     | 65.0                     | 61.3                     |  |  |   |  |   |
| Top Speed [km/h]       | 63.8                     | 63.3                     | 63.7                     | 67.3                     | 66.0                     | 64.4                     |  |  | ' |  |   |
| Avg. Dist. to Rail [m] | 2.4                      | 1.1                      | 0.9                      | 0.4                      | 1.1                      | 1.4                      |  |  |   |  |   |
| Avg. Stride Freq. [Hz] | 2.4                      | 2.4                      | 2.3                      | 2.4                      | 2.4                      | 2.3                      |  |  |   |  | Ī |
| Avg. Stride Length [m] | 6.0                      | 7.4                      | 7.4                      | 7.5                      | 7.6                      | 7.3                      |  |  |   |  | I |