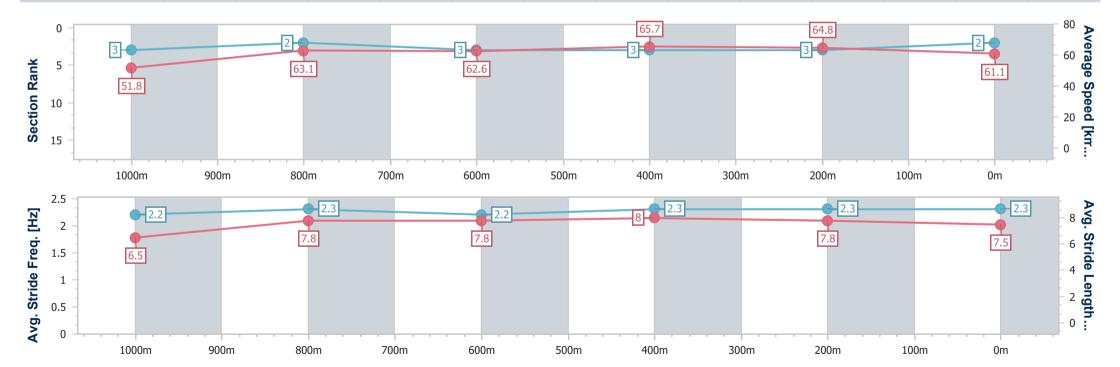

Race 3: SKY RACING Maiden Plate - 1200m

08 January 2025 - 15:23

Track Rating: Good 4, Weather: Fine, Rail Position: +9m Entire

| Section                | Overall                  | 1000m                    | 800m                     | 600m                     | 400m                     | 200m                     |  |  |  |
|------------------------|--------------------------|--------------------------|--------------------------|--------------------------|--------------------------|--------------------------|--|--|--|
| Section Times          | 1:10.79 [2]<br>(0:13.92) | 0:56.87 [3]<br>(0:11.47) | 0:45.40 [2]<br>(0:11.48) | 0:33.92 [3]<br>(0:11.01) | 0:22.91 [3]<br>(0:11.09) | 0:11.82 [3]<br>(0:11.82) |  |  |  |
| Average Speed [km/h]   | 51.8                     | 63.1                     | 62.6                     | 65.7                     | 64.8                     | 61.1                     |  |  |  |
| Top Speed [km/h]       | 65.2                     | 63.8                     | 64.3                     | 66.3                     | 65.9                     | 64.3                     |  |  |  |
| Avg. Dist. to Rail [m] | 4.5                      | 0.6                      | 0.1                      | 0.6                      | 1.4                      | 0.5                      |  |  |  |
| Avg. Stride Freq. [Hz] | 2.2                      | 2.3                      | 2.2                      | 2.3                      | 2.3                      | 2.3                      |  |  |  |
| Avg. Stride Length [m] | 6.5                      | 7.8                      | 7.8                      | 8.0                      | 7.8                      | 7.5                      |  |  |  |