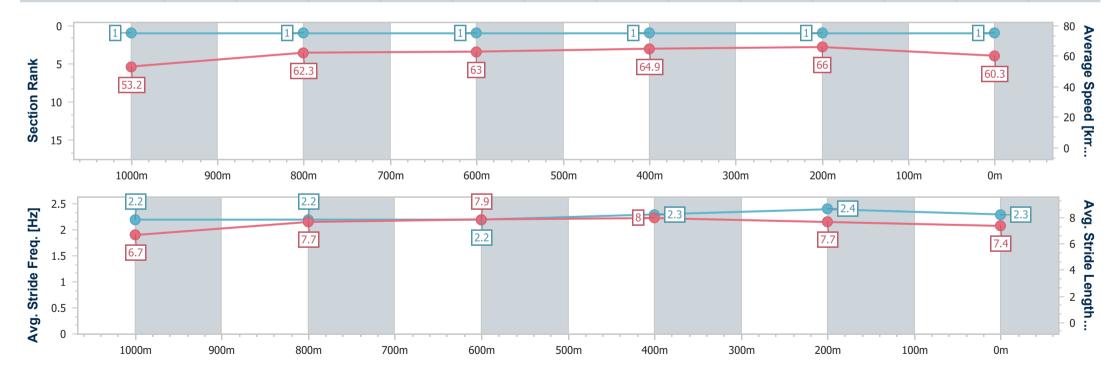

Race 3: SKY RACING Maiden Plate - 1200m

08 January 2025 - 15:23

Track Rating: Good 4, Weather: Fine, Rail Position: +9m Entire

| Section                | Overall                  | 1000m                    | 800m                     | 600m                     | 400m                     | 200m                     |  |   |  |  |  |   |
|------------------------|--------------------------|--------------------------|--------------------------|--------------------------|--------------------------|--------------------------|--|---|--|--|--|---|
| Section Times          | 1:10.43 [1]<br>(0:13.58) | 0:56.85 [1]<br>(0:11.56) | 0:45.29 [1]<br>(0:11.39) | 0:33.90 [1]<br>(0:11.03) | 0:22.87 [1]<br>(0:10.89) | 0:11.98 [1]<br>(0:11.98) |  |   |  |  |  |   |
| Average Speed [km/h]   | 53.2                     | 62.3                     | 63.0                     | 64.9                     | 66.0                     | 60.3                     |  |   |  |  |  |   |
| Top Speed [km/h]       | 65.3                     | 63.8                     | 64.0                     | 65.6                     | 67.8                     | 63.9                     |  |   |  |  |  |   |
| Avg. Dist. to Rail [m] | 6.5                      | 0.4                      | 0.8                      | 1.0                      | 0.1                      | 0.4                      |  |   |  |  |  |   |
| Avg. Stride Freq. [Hz] | 2.2                      | 2.2                      | 2.2                      | 2.3                      | 2.4                      | 2.3                      |  | ' |  |  |  |   |
| Avg. Stride Length [m] | 6.7                      | 7.7                      | 7.9                      | 8.0                      | 7.7                      | 7.4                      |  |   |  |  |  | I |