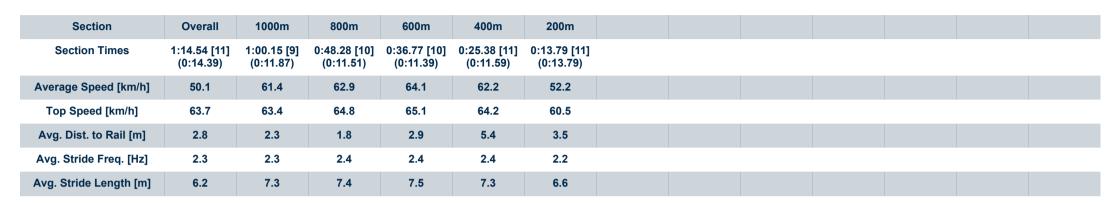

| Section<br>Field Times |                 |         |                     |                    | Overall<br>1:10.43<br>(0:13.58) | 1000m<br>0:56.85<br>(0:11.56) | 800m<br>0:45.29<br>(0:11.39) | 600m<br>0:33.90<br>(0:11.03) | 400m<br>0:22.87<br>(0:10.89) | 200m<br>0:11.98<br>(0:11.98) |        | Last 600m<br>0:33.90 |                           |
|------------------------|-----------------|---------|---------------------|--------------------|---------------------------------|-------------------------------|------------------------------|------------------------------|------------------------------|------------------------------|--------|----------------------|---------------------------|
| Rank TAB               | Horse/Jockey    | Barrier | Top Speed<br>[km/h] | Fastest<br>Section |                                 |                               |                              |                              |                              |                              | Margin |                      | Distance<br>Travelled [m] |
| 11 16                  | PONTYPRIDD      | 2       | 65.1                | 0:11.39            | 1:14.54 [11]                    | 1:00.15 [9]                   | 0:48.28 [10]                 | 0:36.77 [10]                 | 0:25.38 [11]                 | 0:13.79 [11]                 | 24.14L | 0:36.77              | +8                        |
|                        | Mark Du Plessis |         | 600m                | 600m               | (0:14.39)                       | (0:11.87)                     | (0:11.51)                    | (0:11.39)                    | (0:11.59)                    | (0:13.79)                    |        |                      |                           |

Scratched: Facundo (#6), Daisy's Pride (#10), Princess Moneybags (#11), Blue Moves (#12), Sand 'N' Power (#15)

NA

| Horse/Jockey Name              | Ecclestone     |
|--------------------------------|----------------|
| Final Rank                     | 1              |
| Fastest Section Time (Section) | 0:10.89 (400m) |
| Top Speed [km/h] (Section)     | 67.8 (400m)    |
| Race State                     | Finished       |