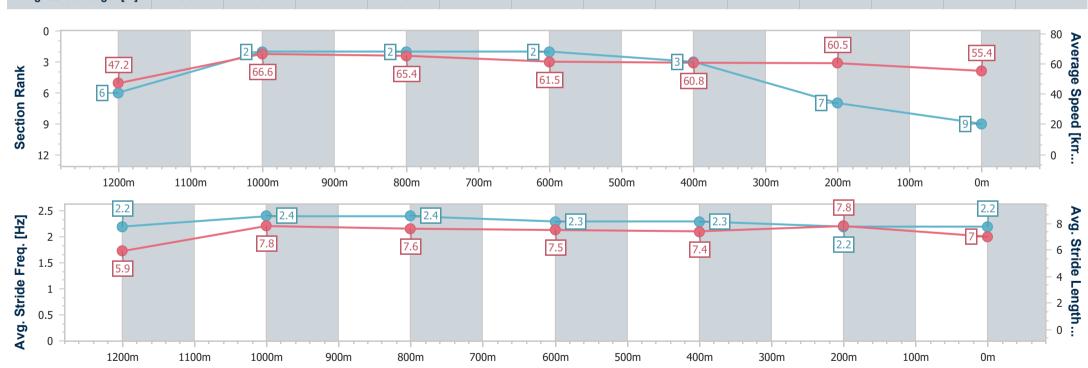

## Horse/Jockey Name Final Rank 9 Fastest Section Time (Section) Top Speed [km/h] (Section) Race State Amahle 9 0:10.73 (1200m) Finished

### Doomben QLD Professional

Race 4: SKY RACING Maiden Plate - 1350m

Track Rating: Good 4, Weather: Fine, Rail Position: +5m Entire

| Section                | Overall                  | 1200m                    | 1000m                    | 800m                     | 600m                     | 400m                     | 200m                     |  |
|------------------------|--------------------------|--------------------------|--------------------------|--------------------------|--------------------------|--------------------------|--------------------------|--|
| Section Times          | 1:21.44 [9]<br>(0:11.40) | 1:10.04 [6]<br>(0:10.73) | 0:59.31 [2]<br>(0:11.04) | 0:48.27 [2]<br>(0:11.66) | 0:36.61 [2]<br>(0:11.79) | 0:24.82 [3]<br>(0:11.82) | 0:13.00 [7]<br>(0:13.00) |  |
| Average Speed [km/h]   | 47.2                     | 66.6                     | 65.4                     | 61.5                     | 60.8                     | 60.5                     | 55.4                     |  |
| Top Speed [km/h]       | 66.6                     | 68.0                     | 67.3                     | 63.1                     | 61.7                     | 61.8                     | 58.8                     |  |
| Avg. Dist. to Rail [m] | 3.1                      | 1.3                      | 0.7                      | 0.4                      | 1.1                      | 1.3                      | 0.7                      |  |
| Avg. Stride Freq. [Hz] | 2.2                      | 2.4                      | 2.4                      | 2.3                      | 2.3                      | 2.2                      | 2.2                      |  |
| Avg. Stride Length [m] | 5.9                      | 7.8                      | 7.6                      | 7.5                      | 7.4                      | 7.8                      | 7.0                      |  |

Report Created: Wed 22 January 2025 15:56 GMT+10

[] Ranking at each section and finish

-:--- No data available at this section

NA No data available

Page 11/12