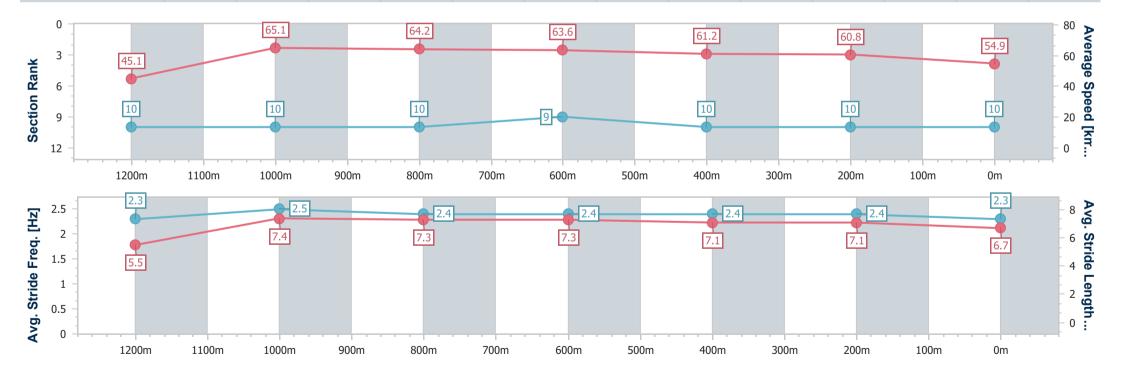

# Horse/Jockey Name Final Rank for Speed [km/h] (Section) Race State Gartan 10 0:11.08 (1200m) 66.6 (1200m) Finished

### Doomben QLD Professional

Race 4: SKY RACING Maiden Plate - 1350m

BRISBANE RACING CLUB

Track Rating: Good 4, Weather: Fine, Rail Position: +5m Entire

| Section                | Overall                   | 1200m                     | 1000m                     | 800m                      | 600m                     | 400m                      | 200m                      |  |
|------------------------|---------------------------|---------------------------|---------------------------|---------------------------|--------------------------|---------------------------|---------------------------|--|
| Section Times          | 1:22.24 [10]<br>(0:11.94) | 1:10.30 [10]<br>(0:11.08) | 0:59.22 [10]<br>(0:11.19) | 0:48.03 [10]<br>(0:11.30) | 0:36.73 [9]<br>(0:11.79) | 0:24.94 [10]<br>(0:11.84) | 0:13.10 [10]<br>(0:13.10) |  |
| Average Speed [km/h]   | 45.1                      | 65.1                      | 64.2                      | 63.6                      | 61.2                     | 60.8                      | 54.9                      |  |
| Top Speed [km/h]       | 63.5                      | 66.6                      | 64.6                      | 64.3                      | 62.4                     | 62.1                      | 59.2                      |  |
| Avg. Dist. to Rail [m] | 4.9                       | 0.6                       | 0.7                       | 0.5                       | 0.3                      | 1.0                       | 1.0                       |  |
| Avg. Stride Freq. [Hz] | 2.3                       | 2.5                       | 2.4                       | 2.4                       | 2.4                      | 2.4                       | 2.3                       |  |
| Avg. Stride Length [m] | 5.5                       | 7.4                       | 7.3                       | 7.3                       | 7.1                      | 7.1                       | 6.7                       |  |

Report Created: Wed 22 January 2025 15:56 GMT+10

[] Ranking at each section and finish

-:--- No data available at this section

NA No data available

Page 12/12