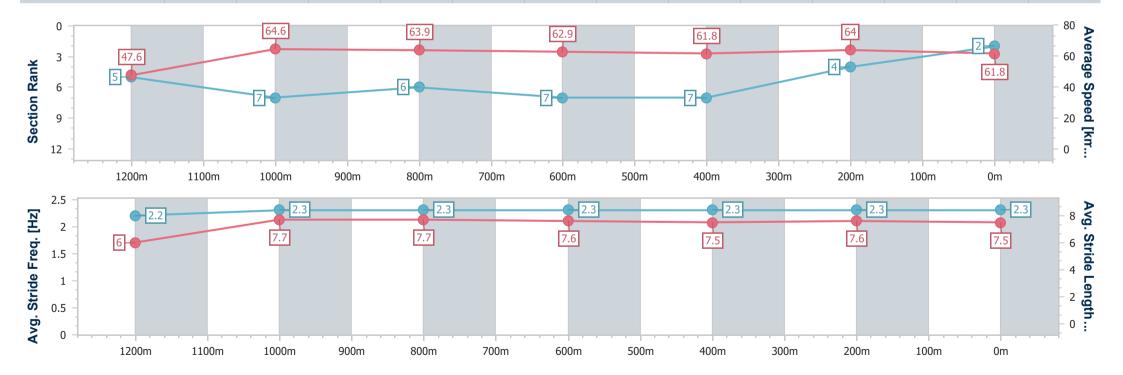

## Horse/Jockey Name Possibilities Final Rank 2 Fastest Section Time (Section) 0:11.14 (1200m) Top Speed [km/h] (Section) 65.5 (800m) Race State Finished

### Doomben QLD Professional

Race 4: SKY RACING Maiden Plate - 1350m

Track Rating: Good 4, Weather: Fine, Rail Position: +5m Entire

| Section                | Overall                  | 1200m                    | 1000m                    | 800m                     | 600m                     | 400m                     | 200m                     |
|------------------------|--------------------------|--------------------------|--------------------------|--------------------------|--------------------------|--------------------------|--------------------------|
| Section Times          | 1:19.83 [2]<br>(0:11.40) | 1:08.43 [5]<br>(0:11.14) | 0:57.29 [7]<br>(0:11.25) | 0:46.04 [6]<br>(0:11.46) | 0:34.58 [7]<br>(0:11.70) | 0:22.88 [7]<br>(0:11.22) | 0:11.66 [4]<br>(0:11.66) |
| Average Speed [km/h]   | 47.6                     | 64.6                     | 63.9                     | 62.9                     | 61.8                     | 64.0                     | 61.8                     |
| Top Speed [km/h]       | 64.4                     | 65.5                     | 65.1                     | 65.5                     | 63.1                     | 64.9                     | 63.8                     |
| Avg. Dist. to Rail [m] | 2.0                      | 0.2                      | 0.2                      | 0.8                      | 0.6                      | 0.5                      | 0.7                      |
| Avg. Stride Freq. [Hz] | 2.2                      | 2.3                      | 2.3                      | 2.3                      | 2.3                      | 2.3                      | 2.3                      |
| Avg. Stride Length [m] | 6.0                      | 7.7                      | 7.7                      | 7.6                      | 7.5                      | 7.6                      | 7.5                      |