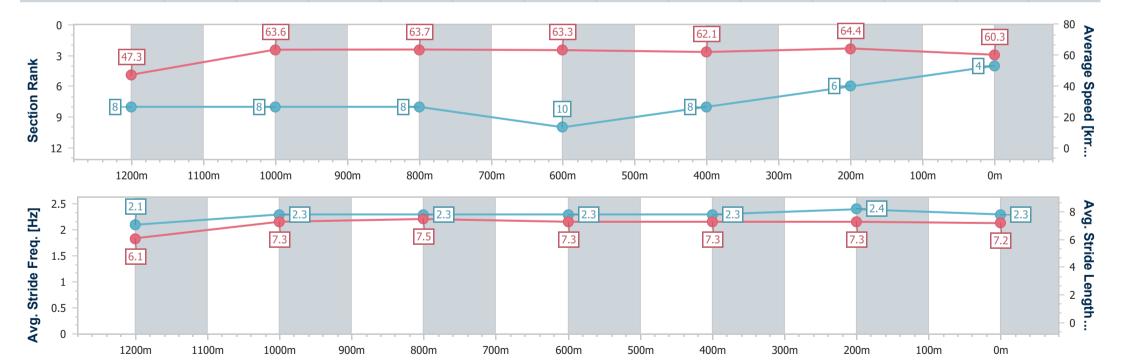

# Horse/Jockey Name Shabooh Shalaa Final Rank 4 Fastest Section Time (Section) Top Speed [km/h] (Section) Race State Shabooh Shalaa 6 5.6 (400m) Finished

### Doomben QLD Professional

Race 4: SKY RACING Maiden Plate - 1350m

22 January 2025 - 15:24

Track Rating: Good 4, Weather: Fine, Rail Position: +5m Entire

| Section                | Overall                  | 1200m                    | 1000m                    | 800m                     | 600m                      | 400m                     | 200m                     |
|------------------------|--------------------------|--------------------------|--------------------------|--------------------------|---------------------------|--------------------------|--------------------------|
| Section Times          | 1:20.21 [4]<br>(0:11.47) | 1:08.74 [8]<br>(0:11.29) | 0:57.45 [8]<br>(0:11.35) | 0:46.10 [8]<br>(0:11.40) | 0:34.70 [10]<br>(0:11.61) | 0:23.09 [8]<br>(0:11.13) | 0:11.96 [6]<br>(0:11.96) |
| Average Speed [km/h]   | 47.3                     | 63.6                     | 63.7                     | 63.3                     | 62.1                      | 64.4                     | 60.3                     |
| Top Speed [km/h]       | 63.0                     | 64.9                     | 65.2                     | 64.6                     | 63.7                      | 65.6                     | 63.3                     |
| Avg. Dist. to Rail [m] | 5.1                      | 1.8                      | 1.7                      | 0.6                      | 0.8                       | 1.5                      | 3.0                      |
| Avg. Stride Freq. [Hz] | 2.1                      | 2.3                      | 2.3                      | 2.3                      | 2.3                       | 2.4                      | 2.3                      |
| Avg. Stride Length [m] | 6.1                      | 7.3                      | 7.5                      | 7.3                      | 7.3                       | 7.3                      | 7.2                      |