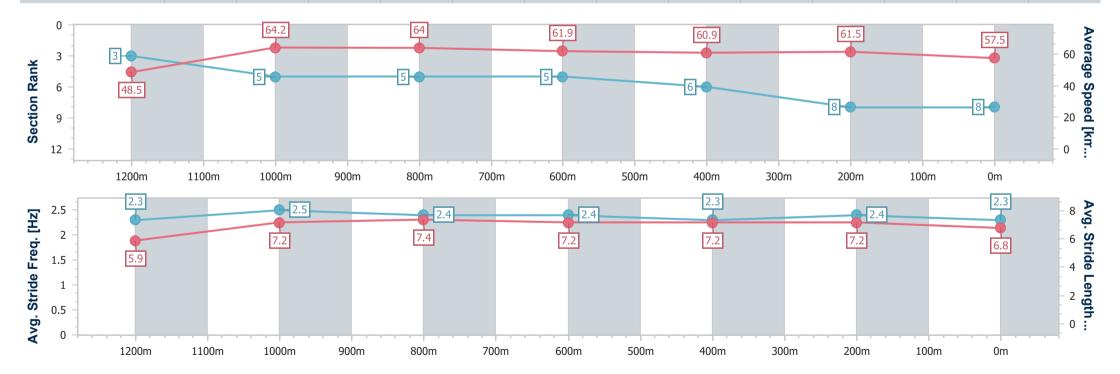

### Horse/Jockey Name Lil' Bit Vaig **Final Rank Fastest Section Time (Section)** 0:11.17 (Overall) 65.4 (1200m) Top Speed [km/h] (Section)

Finished

### Doomben QLD Professional

Race 4: SKY RACING Maiden Plate - 1350m

22 January 2025 - 15:24

Track Rating: Good 4, Weather: Fine, Rail Position: +5m Entire

BRISBANE RACING CLUB

| Section                | Overall                  | 1200m                    | 1000m                    | 800m                     | 600m                     | 400m                     | 200m                     |  |
|------------------------|--------------------------|--------------------------|--------------------------|--------------------------|--------------------------|--------------------------|--------------------------|--|
| Section Times          | 1:21.08 [8]<br>(0:11.17) | 1:09.91 [3]<br>(0:11.20) | 0:58.71 [5]<br>(0:11.23) | 0:47.48 [5]<br>(0:11.53) | 0:35.95 [5]<br>(0:11.80) | 0:24.15 [6]<br>(0:11.65) | 0:12.50 [8]<br>(0:12.50) |  |
| Average Speed [km/h]   | 48.5                     | 64.2                     | 64.0                     | 61.9                     | 60.9                     | 61.5                     | 57.5                     |  |
| Top Speed [km/h]       | 64.4                     | 65.4                     | 65.0                     | 64.4                     | 61.9                     | 62.9                     | 59.7                     |  |
| Avg. Dist. to Rail [m] | 0.6                      | 1.3                      | 1.1                      | 1.1                      | 1.2                      | 1.7                      | 1.5                      |  |
| Avg. Stride Freq. [Hz] | 2.3                      | 2.5                      | 2.4                      | 2.4                      | 2.3                      | 2.4                      | 2.3                      |  |
| Avg. Stride Length [m] | 5.9                      | 7.2                      | 7.4                      | 7.2                      | 7.2                      | 7.2                      | 6.8                      |  |

Report Created: Wed 22 January 2025 15:56 GMT+10

[] Ranking at each section and finish

No data available at this section -0----

NA No data available

Page 10/12