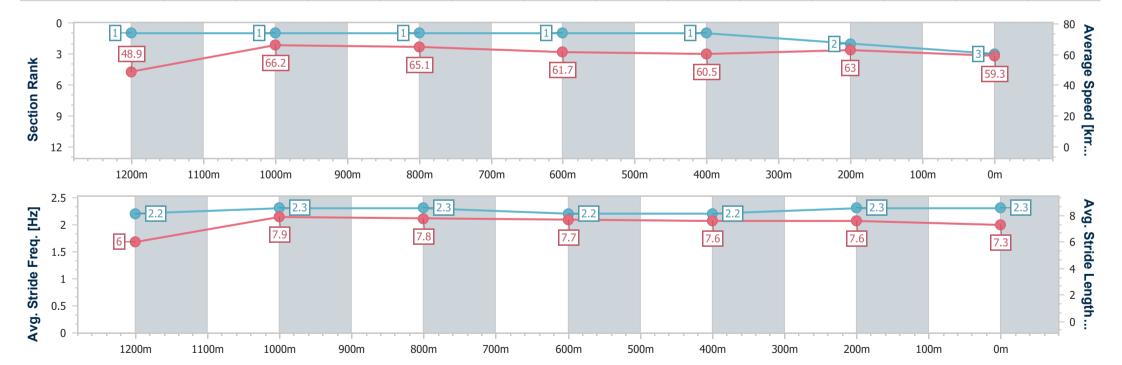

# Horse/Jockey Name Rhuvaal Final Rank 3 Fastest Section Time (Section) Top Speed [km/h] (Section) Race State Rhuvaal 67.2 (1200m) Finished

### Doomben QLD Professional

Race 4: SKY RACING Maiden Plate - 1350m

BRISBANE RACING CLUB

Track Rating: Good 4, Weather: Fine, Rail Position: +5m Entire

| Section                | Overall                  | 1200m                    | 1000m                    | 800m                     | 600m                     | 400m                     | 200m                     |
|------------------------|--------------------------|--------------------------|--------------------------|--------------------------|--------------------------|--------------------------|--------------------------|
| Section Times          | 1:20.06 [3]<br>(0:11.05) | 1:09.01 [1]<br>(0:10.86) | 0:58.15 [1]<br>(0:11.12) | 0:47.03 [1]<br>(0:11.63) | 0:35.40 [1]<br>(0:11.87) | 0:23.53 [1]<br>(0:11.42) | 0:12.11 [2]<br>(0:12.11) |
| Average Speed [km/h]   | 48.9                     | 66.2                     | 65.1                     | 61.7                     | 60.5                     | 63.0                     | 59.3                     |
| Top Speed [km/h]       | 66.6                     | 67.2                     | 66.0                     | 63.5                     | 61.8                     | 63.8                     | 62.1                     |
| Avg. Dist. to Rail [m] | 6.4                      | 1.4                      | 0.2                      | 0.4                      | 0.4                      | 1.6                      | 1.3                      |
| Avg. Stride Freq. [Hz] | 2.2                      | 2.3                      | 2.3                      | 2.2                      | 2.2                      | 2.3                      | 2.3                      |
| Avg. Stride Length [m] | 6.0                      | 7.9                      | 7.8                      | 7.7                      | 7.6                      | 7.6                      | 7.3                      |