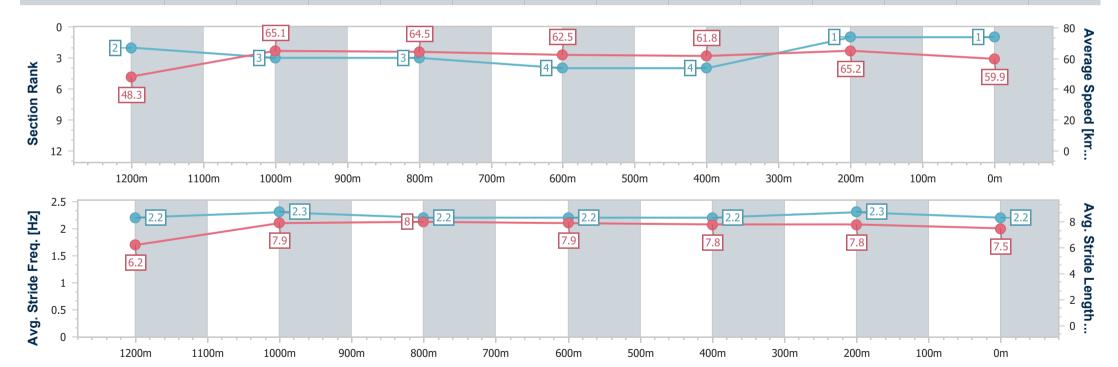

### Doomben QLD Professional

Race 4: SKY RACING Maiden Plate - 1350m

22 January 2025 - 15:24

Track Rating: Good 4, Weather: Fine, Rail Position: +5m Entire

| Section                | Overall                  | 1200m                    | 1000m                    | 800m                     | 600m                     | 400m                     | 200m                     |
|------------------------|--------------------------|--------------------------|--------------------------|--------------------------|--------------------------|--------------------------|--------------------------|
| Section Times          | 1:19.78 [1]<br>(0:11.15) | 1:08.63 [2]<br>(0:11.08) | 0:57.55 [3]<br>(0:11.19) | 0:46.36 [3]<br>(0:11.54) | 0:34.82 [4]<br>(0:11.73) | 0:23.09 [4]<br>(0:11.06) | 0:12.03 [1]<br>(0:12.03) |
| Average Speed [km/h]   | 48.3                     | 65.1                     | 64.5                     | 62.5                     | 61.8                     | 65.2                     | 59.9                     |
| Top Speed [km/h]       | 64.3                     | 66.7                     | 65.0                     | 64.3                     | 65.0                     | 66.0                     | 64.0                     |
| Avg. Dist. to Rail [m] | 2.1                      | 0.6                      | 1.1                      | 0.9                      | 0.9                      | 1.5                      | 1.7                      |
| Avg. Stride Freq. [Hz] | 2.2                      | 2.3                      | 2.2                      | 2.2                      | 2.2                      | 2.3                      | 2.2                      |
| Avg. Stride Length [m] | 6.2                      | 7.9                      | 8.0                      | 7.9                      | 7.8                      | 7.8                      | 7.5                      |