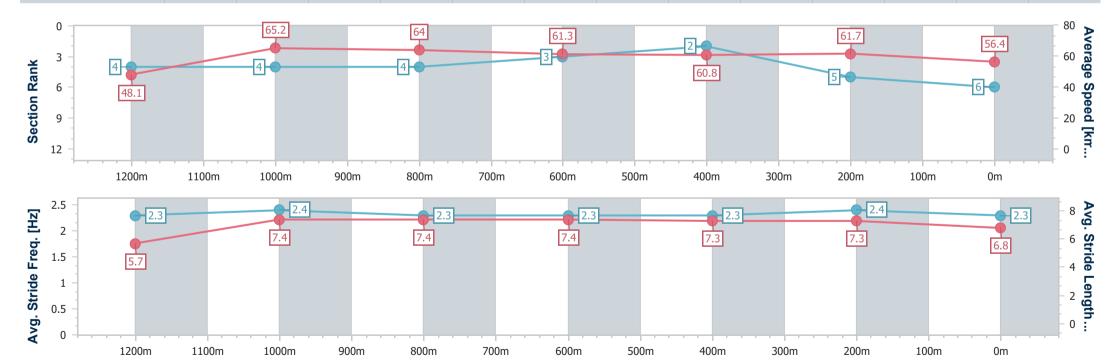

### Horse/Jockey Name Final Rank Fastest Section Time (Section) Top Speed [km/h] (Section) Bring Me Saki 6 0:11.06 (1200m) 66.3 (1200m)

Finished

### Doomben QLD Professional

Race 4: SKY RACING Maiden Plate - 1350m

22 January 2025 - 15:24

Track Rating: Good 4, Weather: Fine, Rail Position: +5m Entire

| Section                | Overall                  | 1200m                    | 1000m                    | 800m                     | 600m                     | 400m                     | 200m                     |  |
|------------------------|--------------------------|--------------------------|--------------------------|--------------------------|--------------------------|--------------------------|--------------------------|--|
| Section Times          | 1:21.01 [6]<br>(0:11.19) | 1:09.82 [4]<br>(0:11.06) | 0:58.76 [4]<br>(0:11.18) | 0:47.58 [4]<br>(0:11.50) | 0:36.08 [3]<br>(0:11.67) | 0:24.41 [2]<br>(0:11.63) | 0:12.78 [5]<br>(0:12.78) |  |
| Average Speed [km/h]   | 48.1                     | 65.2                     | 64.0                     | 61.3                     | 60.8                     | 61.7                     | 56.4                     |  |
| Top Speed [km/h]       | 65.0                     | 66.3                     | 65.2                     | 62.0                     | 61.2                     | 62.5                     | 59.9                     |  |
| Avg. Dist. to Rail [m] | 3.2                      | 0.5                      | 1.5                      | 3.8                      | 2.9                      | 1.9                      | 0.6                      |  |
| Avg. Stride Freq. [Hz] | 2.3                      | 2.4                      | 2.3                      | 2.3                      | 2.3                      | 2.4                      | 2.3                      |  |
| Avg. Stride Length [m] | 5.7                      | 7.4                      | 7.4                      | 7.4                      | 7.3                      | 7.3                      | 6.8                      |  |

Report Created: Wed 22 January 2025 15:56 GMT+10

[] Ranking at each section and finish

-:--- No data available at this section

NA No data available