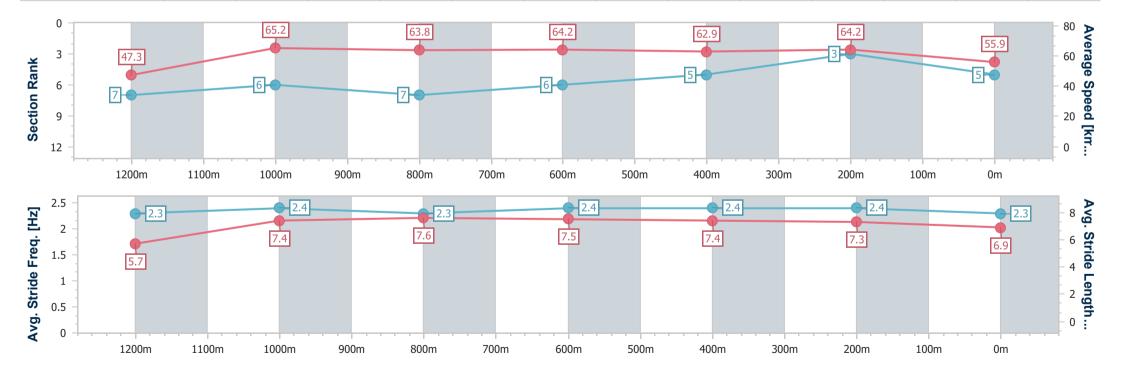

# Horse/Jockey Name Final Rank Fastest Section Time (Section) Top Speed [km/h] (Section) Race State Shadow Cruiser 5 0:11.03 (1200m) Finished

### Doomben QLD Professional

Race 4: SKY RACING Maiden Plate - 1350m

22 January 2025 - 15:24

Track Rating: Good 4, Weather: Fine, Rail Position: +5m Entire

| Section                | Overall                  | 1200m                    | 1000m                    | 800m                     | 600m                     | 400m                     | 200m                     |
|------------------------|--------------------------|--------------------------|--------------------------|--------------------------|--------------------------|--------------------------|--------------------------|
| Section Times          | 1:20.89 [5]<br>(0:11.43) | 1:09.46 [7]<br>(0:11.03) | 0:58.43 [6]<br>(0:11.33) | 0:47.10 [7]<br>(0:11.34) | 0:35.76 [6]<br>(0:11.65) | 0:24.11 [5]<br>(0:11.26) | 0:12.85 [3]<br>(0:12.85) |
| Average Speed [km/h]   | 47.3                     | 65.2                     | 63.8                     | 64.2                     | 62.9                     | 64.2                     | 55.9                     |
| Top Speed [km/h]       | 63.2                     | 67.5                     | 65.0                     | 66.1                     | 65.2                     | 65.7                     | 62.0                     |
| Avg. Dist. to Rail [m] | 1.8                      | 0.9                      | 1.5                      | 2.4                      | 2.8                      | 2.7                      | 2.7                      |
| Avg. Stride Freq. [Hz] | 2.3                      | 2.4                      | 2.3                      | 2.4                      | 2.4                      | 2.4                      | 2.3                      |
| Avg. Stride Length [m] | 5.7                      | 7.4                      | 7.6                      | 7.5                      | 7.4                      | 7.3                      | 6.9                      |