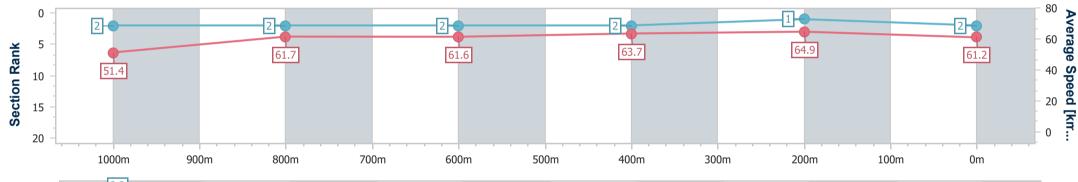

Sunshine Coast QLD Professional

Race 9: THE i4. COASTLINE BMW Class 6 Plate - 1200m

25 January 2025 - 17:10 Track Rating: Good 4, Weather: Overcast, Rail Position: True

| Section                | Overall                  | 1000m                    | 800m                     | 600m                     | 400m                     | 200m                     |  |  |   |
|------------------------|--------------------------|--------------------------|--------------------------|--------------------------|--------------------------|--------------------------|--|--|---|
| Section Times          | 1:11.91 [2]<br>(0:13.96) | 0:57.95 [2]<br>(0:11.82) | 0:46.13 [2]<br>(0:11.86) | 0:34.27 [2]<br>(0:11.40) | 0:22.87 [2]<br>(0:11.10) | 0:11.77 [1]<br>(0:11.77) |  |  | j |
| Average Speed [km/h]   | 51.4                     | 61.7                     | 61.6                     | 63.7                     | 64.9                     | 61.2                     |  |  |   |
| Top Speed [km/h]       | 63.2                     | 65.3                     | 63.0                     | 64.5                     | 65.8                     | 63.9                     |  |  |   |
| Avg. Dist. to Rail [m] | 5.4                      | 3.8                      | 2.6                      | 1.5                      | 4.4                      | 6.3                      |  |  |   |
| Avg. Stride Freq. [Hz] | 2.2                      | 2.3                      | 2.3                      | 2.4                      | 2.4                      | 2.3                      |  |  |   |
| Avg. Stride Length [m] | 6.5                      | 7.2                      | 7.4                      | 7.5                      | 7.5                      | 7.4                      |  |  |   |