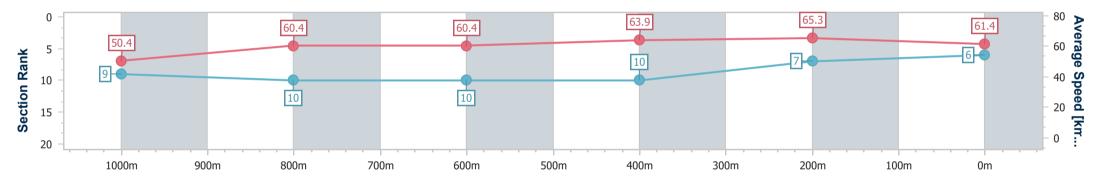

Race 9: THE i4. COASTLINE BMW Class 6 Plate - 1200m

25 January 2025 - 17:10 Track Rating: Good 4, Weather: Overcast, Rail Position: True

| Section                | Overall                  | 1000m                    | 800m                      | 600m                      | 400m                      | 200m                     |  |  |  |
|------------------------|--------------------------|--------------------------|---------------------------|---------------------------|---------------------------|--------------------------|--|--|--|
| Section Times          | 1:12.50 [6]<br>(0:14.35) | 0:58.15 [9]<br>(0:11.99) | 0:46.16 [10]<br>(0:12.05) | 0:34.11 [10]<br>(0:11.35) | 0:22.76 [10]<br>(0:11.04) | 0:11.72 [7]<br>(0:11.72) |  |  |  |
| Average Speed [km/h]   | 50.4                     | 60.4                     | 60.4                      | 63.9                      | 65.3                      | 61.4                     |  |  |  |
| Top Speed [km/h]       | 68.0                     | 64.1                     | 63.2                      | 64.9                      | 65.5                      | 64.2                     |  |  |  |
| Avg. Dist. to Rail [m] | 9.4                      | 2.4                      | 1.9                       | 1.2                       | 4.4                       | 7.4                      |  |  |  |
| Avg. Stride Freq. [Hz] | 2.4                      | 2.4                      | 2.4                       | 2.4                       | 2.5                       | 2.4                      |  |  |  |
| Avg. Stride Length [m] | 5.8                      | 6.9                      | 7.0                       | 7.1                       | 7.2                       | 7.1                      |  |  |  |