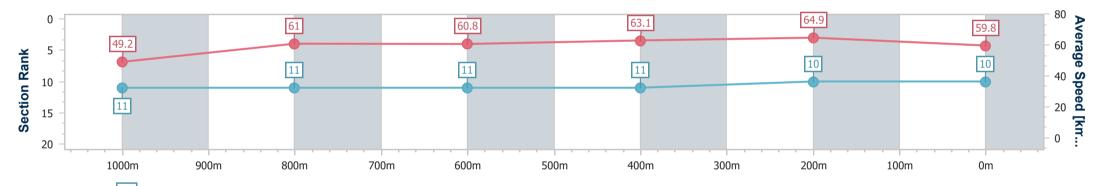

Race 9: THE i4. COASTLINE BMW Class 6 Plate - 1200m

25 January 2025 - 17:10 Track Rating: Good 4, Weather: Overcast, Rail Position: True

| Section                | Overall                   | 1000m                     | 800m                      | 600m                      | 400m                      | 200m                      |  |  |  |  |
|------------------------|---------------------------|---------------------------|---------------------------|---------------------------|---------------------------|---------------------------|--|--|--|--|
| Section Times          | 1:13.20 [10]<br>(0:14.64) | 0:58.56 [11]<br>(0:11.87) | 0:46.69 [11]<br>(0:12.04) | 0:34.65 [11]<br>(0:11.50) | 0:23.15 [11]<br>(0:11.12) | 0:12.03 [10]<br>(0:12.03) |  |  |  |  |
| Average Speed [km/h]   | 49.2                      | 61.0                      | 60.8                      | 63.1                      | 64.9                      | 59.8                      |  |  |  |  |
| Top Speed [km/h]       | 62.1                      | 61.6                      | 63.1                      | 63.6                      | 66.1                      | 62.9                      |  |  |  |  |
| Avg. Dist. to Rail [m] | 10.4                      | 3.0                       | 2.6                       | 1.4                       | 1.9                       | 4.2                       |  |  |  |  |
| Avg. Stride Freq. [Hz] | 2.3                       | 2.4                       | 2.4                       | 2.5                       | 2.5                       | 2.4                       |  |  |  |  |
| Avg. Stride Length [m] | 5.9                       | 7.0                       | 7.0                       | 7.0                       | 7.1                       | 6.9                       |  |  |  |  |