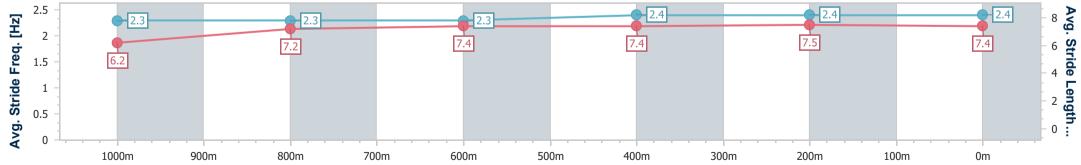

Sunshine Coast QLD Professional

Race 9: THE i4. COASTLINE BMW Class 6 Plate - 1200m

25 January 2025 - 17:10 Track Rating: Good 4, Weather: Overcast, Rail Position: True

| Section                | Overall                  | 1000m                    | 800m                     | 600m                     | 400m                     | 200m                     |  |  |  |  |
|------------------------|--------------------------|--------------------------|--------------------------|--------------------------|--------------------------|--------------------------|--|--|--|--|
| Section Times          | 1:11.64 [1]<br>(0:14.06) | 0:57.58 [5]<br>(0:11.95) | 0:45.63 [6]<br>(0:11.93) | 0:33.70 [5]<br>(0:11.43) | 0:22.27 [4]<br>(0:10.95) | 0:11.32 [4]<br>(0:11.32) |  |  |  |  |
| Average Speed [km/h]   | 51.1                     | 60.6                     | 61.4                     | 63.5                     | 65.8                     | 63.8                     |  |  |  |  |
| Top Speed [km/h]       | 61.6                     | 61.6                     | 62.5                     | 64.9                     | 66.6                     | 66.0                     |  |  |  |  |
| Avg. Dist. to Rail [m] | 4.9                      | 3.6                      | 2.4                      | 1.9                      | 5.5                      | 8.1                      |  |  |  |  |
| Avg. Stride Freq. [Hz] | 2.3                      | 2.3                      | 2.3                      | 2.4                      | 2.4                      | 2.4                      |  |  |  |  |
| Avg. Stride Length [m] | 6.2                      | 7.2                      | 7.4                      | 7.4                      | 7.5                      | 7.4                      |  |  |  |  |