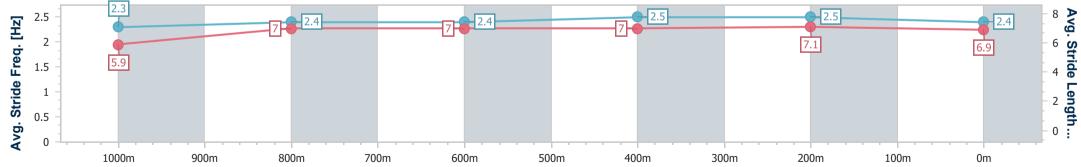

Race 9: THE i4. COASTLINE BMW Class 6 Plate - 1200m

25 January 2025 - 17:10 Track Rating: Good 4, Weather: Overcast, Rail Position: True

| Section                | Overall                   | 1000m                     | 800m                      | 600m                      | 400m                      | 200m                      |  |  |  |  |
|------------------------|---------------------------|---------------------------|---------------------------|---------------------------|---------------------------|---------------------------|--|--|--|--|
| Section Times          | 1:13.20 [10]<br>(0:14.64) | 0:58.56 [11]<br>(0:11.87) | 0:46.69 [11]<br>(0:12.04) | 0:34.65 [11]<br>(0:11.50) | 0:23.15 [11]<br>(0:11.12) | 0:12.03 [10]<br>(0:12.03) |  |  |  |  |
| Average Speed [km/h]   | 49.2                      | 61.0                      | 60.8                      | 63.1                      | 64.9                      | 59.8                      |  |  |  |  |
| Top Speed [km/h]       | 62.1                      | 61.6                      | 63.1                      | 63.6                      | 66.1                      | 62.9                      |  |  |  |  |
| Avg. Dist. to Rail [m] | 10.4                      | 3.0                       | 2.6                       | 1.4                       | 1.9                       | 4.2                       |  |  |  |  |
| Avg. Stride Freq. [Hz] | 2.3                       | 2.4                       | 2.4                       | 2.5                       | 2.5                       | 2.4                       |  |  |  |  |
| Avg. Stride Length [m] | 5.9                       | 7.0                       | 7.0                       | 7.0                       | 7.1                       | 6.9                       |  |  |  |  |