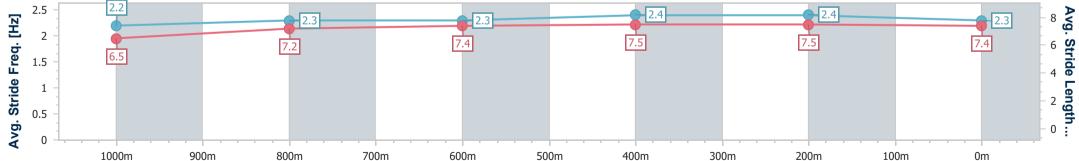

Sunshine Coast QLD Professional

Race 9: THE i4. COASTLINE BMW Class 6 Plate - 1200m

25 January 2025 - 17:10 Track Rating: Good 4, Weather: Overcast, Rail Position: True

| Section                | Overall                  | 1000m                    | 800m                     | 600m                     | 400m                     | 200m                     |  |  |   |
|------------------------|--------------------------|--------------------------|--------------------------|--------------------------|--------------------------|--------------------------|--|--|---|
| Section Times          | 1:11.91 [2]<br>(0:13.96) | 0:57.95 [2]<br>(0:11.82) | 0:46.13 [2]<br>(0:11.86) | 0:34.27 [2]<br>(0:11.40) | 0:22.87 [2]<br>(0:11.10) | 0:11.77 [1]<br>(0:11.77) |  |  | j |
| Average Speed [km/h]   | 51.4                     | 61.7                     | 61.6                     | 63.7                     | 64.9                     | 61.2                     |  |  |   |
| Top Speed [km/h]       | 63.2                     | 65.3                     | 63.0                     | 64.5                     | 65.8                     | 63.9                     |  |  |   |
| Avg. Dist. to Rail [m] | 5.4                      | 3.8                      | 2.6                      | 1.5                      | 4.4                      | 6.3                      |  |  |   |
| Avg. Stride Freq. [Hz] | 2.2                      | 2.3                      | 2.3                      | 2.4                      | 2.4                      | 2.3                      |  |  |   |
| Avg. Stride Length [m] | 6.5                      | 7.2                      | 7.4                      | 7.5                      | 7.5                      | 7.4                      |  |  |   |