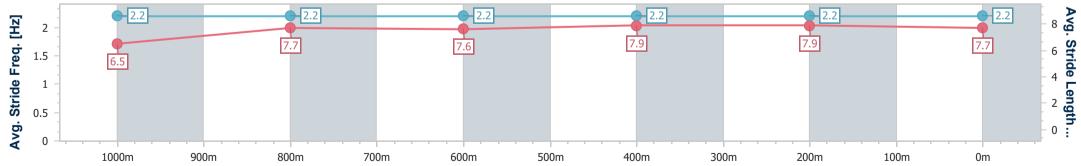

Report Created: Sat 25 January 2025 17:35 GMT+10

[] Ranking at each section and finish

-:--- No data available at this section

NA No data available

Page 8/13

| Horse/Jockey Name              | Yoshino        |
|--------------------------------|----------------|
| Final Rank                     | 7              |
| Fastest Section Time (Section) | 0:11.31 (400m) |
| [op Speed [km/h] (Section)     | 64.2 (400m)    |
| Race State                     | Finished       |

Race 9: THE i4. COASTLINE BMW Class 6 Plate - 1200m

25 January 2025 - 17:10 Track Rating: Good 4, Weather: Overcast, Rail Position: True

| Section                | Overall                  | 1000m                    | 800m                     | 600m                     | 400m                     | 200m                     |  |  |  |  |
|------------------------|--------------------------|--------------------------|--------------------------|--------------------------|--------------------------|--------------------------|--|--|--|--|
| Section Times          | 1:12.63 [7]<br>(0:14.15) | 0:58.48 [6]<br>(0:11.91) | 0:46.57 [7]<br>(0:11.93) | 0:34.64 [7]<br>(0:11.42) | 0:23.22 [5]<br>(0:11.31) | 0:11.91 [6]<br>(0:11.91) |  |  |  |  |
| Average Speed [km/h]   | 50.9                     | 60.7                     | 60.9                     | 63.1                     | 63.9                     | 60.4                     |  |  |  |  |
| Top Speed [km/h]       | 63.8                     | 62.6                     | 62.0                     | 64.2                     | 64.2                     | 63.7                     |  |  |  |  |
| Avg. Dist. to Rail [m] | 5.4                      | 2.2                      | 1.4                      | 0.4                      | 3.5                      | 4.8                      |  |  |  |  |
| Avg. Stride Freq. [Hz] | 2.2                      | 2.2                      | 2.2                      | 2.2                      | 2.2                      | 2.2                      |  |  |  |  |
| Avg. Stride Length [m] | 6.5                      | 7.7                      | 7.6                      | 7.9                      | 7.9                      | 7.7                      |  |  |  |  |