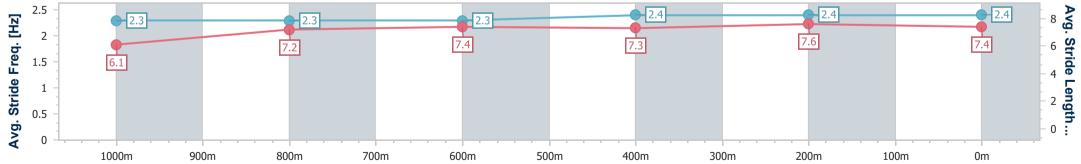

Race 9: THE i4. COASTLINE BMW Class 6 Plate - 1200m

25 January 2025 - 17:10 Track Rating: Good 4, Weather: Overcast, Rail Position: True

| Section                | Overall                  | 1000m                    | 800m                     | 600m                     | 400m                     | 200m                     |  |  |  |
|------------------------|--------------------------|--------------------------|--------------------------|--------------------------|--------------------------|--------------------------|--|--|--|
| Section Times          | 1:12.04 [4]<br>(0:14.33) | 0:57.71 [8]<br>(0:11.94) | 0:45.77 [9]<br>(0:11.87) | 0:33.90 [8]<br>(0:11.45) | 0:22.45 [7]<br>(0:11.02) | 0:11.43 [5]<br>(0:11.43) |  |  |  |
| Average Speed [km/h]   | 50.3                     | 60.8                     | 61.2                     | 63.3                     | 65.5                     | 62.9                     |  |  |  |
| Top Speed [km/h]       | 61.6                     | 62.1                     | 63.1                     | 64.8                     | 65.8                     | 65.4                     |  |  |  |
| Avg. Dist. to Rail [m] | 8.3                      | 3.6                      | 1.7                      | 1.0                      | 5.7                      | 7.7                      |  |  |  |
| Avg. Stride Freq. [Hz] | 2.3                      | 2.3                      | 2.3                      | 2.4                      | 2.4                      | 2.4                      |  |  |  |
| Avg. Stride Length [m] | 6.1                      | 7.2                      | 7.4                      | 7.3                      | 7.6                      | 7.4                      |  |  |  |