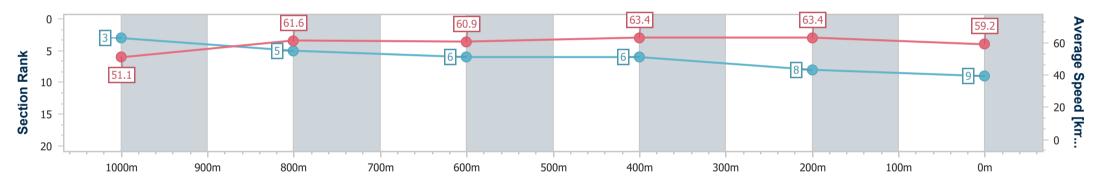

Sunshine Coast QLD Professional

Race 9: THE i4. COASTLINE BMW Class 6 Plate - 1200m

25 January 2025 - 17:10 Track Rating: Good 4, Weather: Overcast, Rail Position: True

| Section                | Overall                  | 1000m                    | 800m                     | 600m                     | 400m                     | 200m                     |  |  |  |  |
|------------------------|--------------------------|--------------------------|--------------------------|--------------------------|--------------------------|--------------------------|--|--|--|--|
| Section Times          | 1:11.64 [1]<br>(0:14.06) | 0:57.58 [5]<br>(0:11.95) | 0:45.63 [6]<br>(0:11.93) | 0:33.70 [5]<br>(0:11.43) | 0:22.27 [4]<br>(0:10.95) | 0:11.32 [4]<br>(0:11.32) |  |  |  |  |
| Average Speed [km/h]   | 51.1                     | 60.6                     | 61.4                     | 63.5                     | 65.8                     | 63.8                     |  |  |  |  |
| Top Speed [km/h]       | 61.6                     | 61.6                     | 62.5                     | 64.9                     | 66.6                     | 66.0                     |  |  |  |  |
| Avg. Dist. to Rail [m] | 4.9                      | 3.6                      | 2.4                      | 1.9                      | 5.5                      | 8.1                      |  |  |  |  |
| Avg. Stride Freq. [Hz] | 2.3                      | 2.3                      | 2.3                      | 2.4                      | 2.4                      | 2.4                      |  |  |  |  |
| Avg. Stride Length [m] | 6.2                      | 7.2                      | 7.4                      | 7.4                      | 7.5                      | 7.4                      |  |  |  |  |