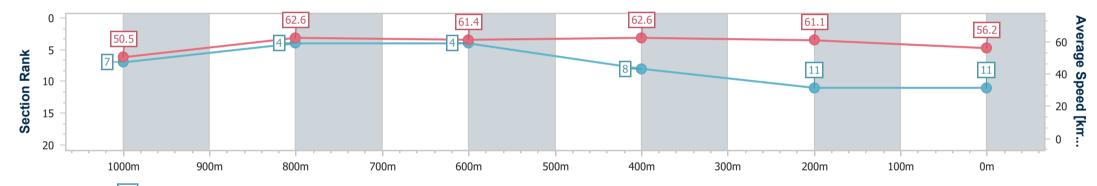

Report Created: Sat 25 January 2025 17:35 GMT+10

[] Ranking at each section and finish

-:--- No data available at this section

NA No data available

Page 12/13

| Horse/Jockey Name              | Deep Blast      |  |  |  |  |  |  |
|--------------------------------|-----------------|--|--|--|--|--|--|
| Final Rank                     | 11              |  |  |  |  |  |  |
| Fastest Section Time (Section) | 0:11.65 (1000m) |  |  |  |  |  |  |
| Top Speed [km/h] (Section)     | 63.9 (1000m)    |  |  |  |  |  |  |
| Race State                     | Finished        |  |  |  |  |  |  |

Race 9: THE i4. COASTLINE BMW Class 6 Plate - 1200m

25 January 2025 - 17:10 Track Rating: Good 4, Weather: Overcast, Rail Position: True

| Section                | Overall                   | 1000m                    | 800m                     | 600m                     | 400m                     | 200m                      |  |  |  |  |
|------------------------|---------------------------|--------------------------|--------------------------|--------------------------|--------------------------|---------------------------|--|--|--|--|
| Section Times          | 1:14.28 [11]<br>(0:14.26) | 1:00.02 [7]<br>(0:11.65) | 0:48.37 [4]<br>(0:12.00) | 0:36.37 [4]<br>(0:11.77) | 0:24.60 [8]<br>(0:11.76) | 0:12.84 [11]<br>(0:12.84) |  |  |  |  |
| Average Speed [km/h]   | 50.5                      | 62.6                     | 61.4                     | 62.6                     | 61.1                     | 56.2                      |  |  |  |  |
| Top Speed [km/h]       | 62.4                      | 63.9                     | 63.6                     | 63.6                     | 62.4                     | 58.5                      |  |  |  |  |
| Avg. Dist. to Rail [m] | 10.6                      | 5.7                      | 4.1                      | 3.4                      | 6.7                      | 7.2                       |  |  |  |  |
| Avg. Stride Freq. [Hz] | 2.3                       | 2.5                      | 2.5                      | 2.5                      | 2.5                      | 2.4                       |  |  |  |  |
| Avg. Stride Length [m] | 6.0                       | 6.9                      | 6.9                      | 6.8                      | 6.8                      | 6.6                       |  |  |  |  |