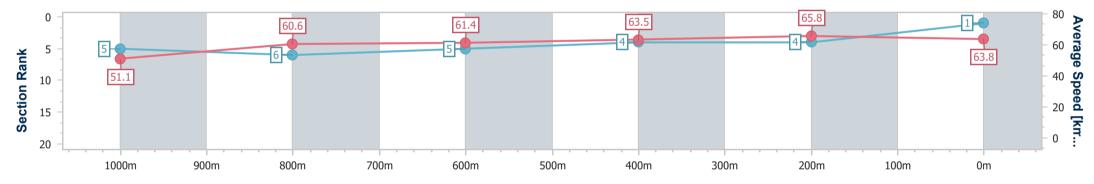

Sunshine Coast QLD Professional

Race 9: THE i4. COASTLINE BMW Class 6 Plate - 1200m

25 January 2025 - 17:10 Track Rating: Good 4, Weather: Overcast, Rail Position: True

| Section                | Overall                  | 1000m                    | 800m                     | 600m                     | 400m                     | 200m                     |  |  |  |  |
|------------------------|--------------------------|--------------------------|--------------------------|--------------------------|--------------------------|--------------------------|--|--|--|--|
| Section Times          | 1:11.64 [1]<br>(0:14.06) | 0:57.58 [5]<br>(0:11.95) | 0:45.63 [6]<br>(0:11.93) | 0:33.70 [5]<br>(0:11.43) | 0:22.27 [4]<br>(0:10.95) | 0:11.32 [4]<br>(0:11.32) |  |  |  |  |
| Average Speed [km/h]   | 51.1                     | 60.6                     | 61.4                     | 63.5                     | 65.8                     | 63.8                     |  |  |  |  |
| Top Speed [km/h]       | 61.6                     | 61.6                     | 62.5                     | 64.9                     | 66.6                     | 66.0                     |  |  |  |  |
| Avg. Dist. to Rail [m] | 4.9                      | 3.6                      | 2.4                      | 1.9                      | 5.5                      | 8.1                      |  |  |  |  |
| Avg. Stride Freq. [Hz] | 2.3                      | 2.3                      | 2.3                      | 2.4                      | 2.4                      | 2.4                      |  |  |  |  |
| Avg. Stride Length [m] | 6.2                      | 7.2                      | 7.4                      | 7.4                      | 7.5                      | 7.4                      |  |  |  |  |