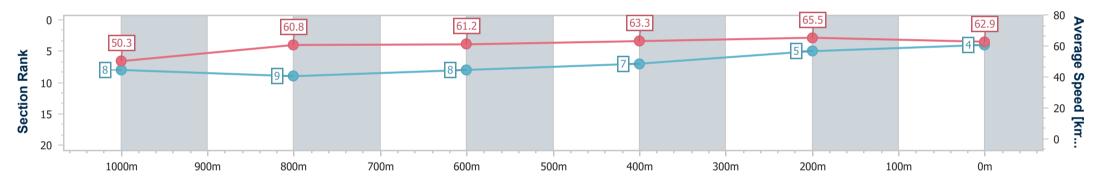

#### Report Created: Sat 25 January 2025 17:35 GMT+10

Ranking at each section and finish 11

No data available at this section -0----

No data available NA

| Horse/Jockey Name              | Ready For Anything |   |  |
|--------------------------------|--------------------|---|--|
| Final Rank                     | 4                  | 0 |  |
| Fastest Section Time (Section) | 0:11.02 (400m)     |   |  |
| Top Speed [km/h] (Section)     | 65.8 (400m)        |   |  |
| Race State                     | Finished           |   |  |

Race 9: THE i4. COASTLINE BMW Class 6 Plate - 1200m

25 January 2025 - 17:10 Track Rating: Good 4, Weather: Overcast, Rail Position: True

| Section                | Overall                  | 1000m                    | 800m                     | 600m                     | 400m                     | 200m                     |  |  |  |
|------------------------|--------------------------|--------------------------|--------------------------|--------------------------|--------------------------|--------------------------|--|--|--|
| Section Times          | 1:12.04 [4]<br>(0:14.33) | 0:57.71 [8]<br>(0:11.94) | 0:45.77 [9]<br>(0:11.87) | 0:33.90 [8]<br>(0:11.45) | 0:22.45 [7]<br>(0:11.02) | 0:11.43 [5]<br>(0:11.43) |  |  |  |
| Average Speed [km/h]   | 50.3                     | 60.8                     | 61.2                     | 63.3                     | 65.5                     | 62.9                     |  |  |  |
| Top Speed [km/h]       | 61.6                     | 62.1                     | 63.1                     | 64.8                     | 65.8                     | 65.4                     |  |  |  |
| Avg. Dist. to Rail [m] | 8.3                      | 3.6                      | 1.7                      | 1.0                      | 5.7                      | 7.7                      |  |  |  |
| Avg. Stride Freq. [Hz] | 2.3                      | 2.3                      | 2.3                      | 2.4                      | 2.4                      | 2.4                      |  |  |  |
| Avg. Stride Length [m] | 6.1                      | 7.2                      | 7.4                      | 7.3                      | 7.6                      | 7.4                      |  |  |  |