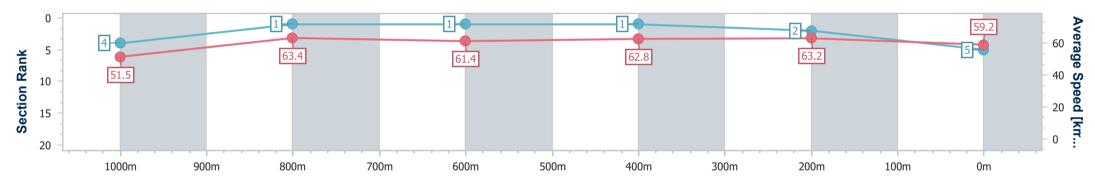

Race 9: THE i4. COASTLINE BMW Class 6 Plate - 1200m

25 January 2025 - 17:10 Track Rating: Good 4, Weather: Overcast, Rail Position: True

| Section                | Overall                  | 1000m                    | 800m                     | 600m                     | 400m                     | 200m                     |  |  |  |
|------------------------|--------------------------|--------------------------|--------------------------|--------------------------|--------------------------|--------------------------|--|--|--|
| Section Times          | 1:12.29 [5]<br>(0:14.05) | 0:58.24 [4]<br>(0:11.46) | 0:46.78 [1]<br>(0:11.80) | 0:34.98 [1]<br>(0:11.45) | 0:23.53 [1]<br>(0:11.40) | 0:12.13 [2]<br>(0:12.13) |  |  |  |
| Average Speed [km/h]   | 51.5                     | 63.4                     | 61.4                     | 62.8                     | 63.2                     | 59.2                     |  |  |  |
| Top Speed [km/h]       | 62.7                     | 64.7                     | 61.9                     | 63.7                     | 64.1                     | 62.3                     |  |  |  |
| Avg. Dist. to Rail [m] | 9.5                      | 5.5                      | 1.4                      | 0.4                      | 2.1                      | 3.0                      |  |  |  |
| Avg. Stride Freq. [Hz] | 2.2                      | 2.2                      | 2.2                      | 2.2                      | 2.3                      | 2.2                      |  |  |  |
| Avg. Stride Length [m] | 6.2                      | 7.5                      | 7.5                      | 7.4                      | 7.2                      | 7.4                      |  |  |  |