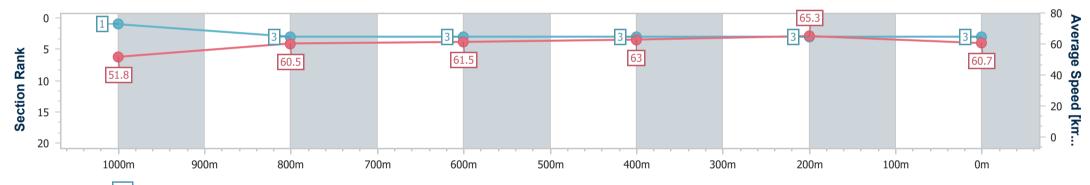

Report Created: Sat 25 January 2025 17:35 GMT+10

Ranking at each section and finish 11

No data available at this section -0----

No data available NA

Page 4/13

| Horse/Jockey Name              | Centrestone    |
|--------------------------------|----------------|
| Final Rank                     | 3              |
| Fastest Section Time (Section) | 0:11.06 (400m) |
| Top Speed [km/h] (Section)     | 65.7 (400m)    |
| Race State                     | Finished       |

Sunshine Coast QLD Professional

Race 9: THE i4. COASTLINE BMW Class 6 Plate - 1200m

Page 5/13

data processed by

25 January 2025 - 17:10 Track Rating: Good 4, Weather: Overcast, Rail Position: True

| Section                | Overall                  | 1000m                    | 800m                     | 600m                     | 400m                     | 200m                     |  |  |  |
|------------------------|--------------------------|--------------------------|--------------------------|--------------------------|--------------------------|--------------------------|--|--|--|
| Section Times          | 1:12.02 [3]<br>(0:13.87) | 0:58.15 [1]<br>(0:11.98) | 0:46.17 [3]<br>(0:11.84) | 0:34.33 [3]<br>(0:11.43) | 0:22.90 [3]<br>(0:11.06) | 0:11.84 [3]<br>(0:11.84) |  |  |  |
| Average Speed [km/h]   | 51.8                     | 60.5                     | 61.5                     | 63.0                     | 65.3                     | 60.7                     |  |  |  |
| Top Speed [km/h]       | 64.5                     | 63.0                     | 63.4                     | 64.6                     | 65.7                     | 63.8                     |  |  |  |
| Avg. Dist. to Rail [m] | 3.8                      | 2.2                      | 1.5                      | 0.4                      | 3.3                      | 4.9                      |  |  |  |
| Avg. Stride Freq. [Hz] | 2.3                      | 2.4                      | 2.4                      | 2.4                      | 2.5                      | 2.4                      |  |  |  |
| Avg. Stride Length [m] | 6.3                      | 7.1                      | 7.2                      | 7.3                      | 7.3                      | 7.1                      |  |  |  |