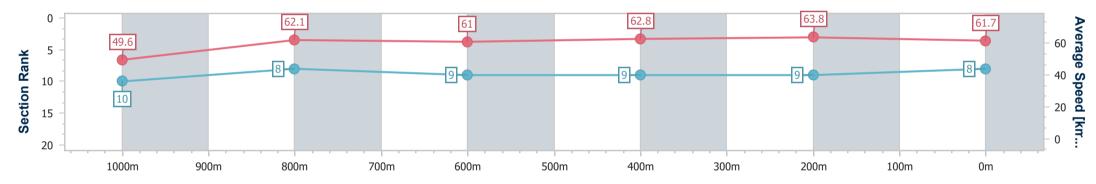

Report Created: Sat 25 January 2025 17:35 GMT+10

[] Ranking at each section and finish

-:--- No data available at this section

NA No data available

Page 9/13

| Ho |
|----|
| Fi |
| Fa |
| Тс |
| Ra |

| Horse/Jockey Name              | Standing Order |
|--------------------------------|----------------|
| Final Rank                     | 8              |
| Fastest Section Time (Section) | 0:11.29 (400m) |
| Top Speed [km/h] (Section)     | 65.2 (400m)    |
| Race State                     | Finished       |

Race 9: THE i4. COASTLINE BMW Class 6 Plate - 1200m

25 January 2025 - 17:10 Track Rating: Good 4, Weather: Overcast, Rail Position: True

| Section                | Overall                  | 1000m                     | 800m                     | 600m                     | 400m                     | 200m                     |  |  |  |  |
|------------------------|--------------------------|---------------------------|--------------------------|--------------------------|--------------------------|--------------------------|--|--|--|--|
| Section Times          | 1:12.68 [8]<br>(0:14.55) | 0:58.13 [10]<br>(0:11.69) | 0:46.44 [8]<br>(0:11.91) | 0:34.53 [9]<br>(0:11.57) | 0:22.96 [9]<br>(0:11.29) | 0:11.67 [9]<br>(0:11.67) |  |  |  |  |
| Average Speed [km/h]   | 49.6                     | 62.1                      | 61.0                     | 62.8                     | 63.8                     | 61.7                     |  |  |  |  |
| Top Speed [km/h]       | 61.8                     | 63.0                      | 63.4                     | 63.8                     | 65.2                     | 63.3                     |  |  |  |  |
| Avg. Dist. to Rail [m] | 8.4                      | 3.8                       | 1.7                      | 1.3                      | 6.4                      | 7.5                      |  |  |  |  |
| Avg. Stride Freq. [Hz] | 2.1                      | 2.3                       | 2.3                      | 2.3                      | 2.3                      | 2.3                      |  |  |  |  |
| Avg. Stride Length [m] | 6.5                      | 7.5                       | 7.5                      | 7.6                      | 7.8                      | 7.6                      |  |  |  |  |