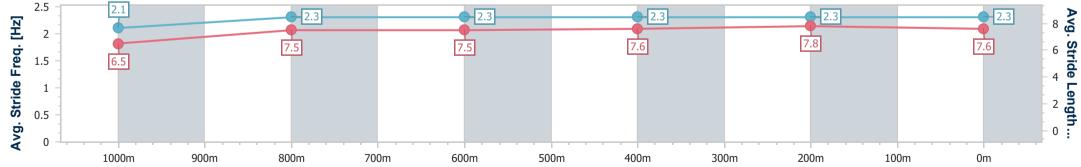

Report Created: Sat 25 January 2025 17:35 GMT+10

[] Ranking at each section and finish

-:--- No data available at this section

NA No data available

Page 9/13

| Ho |
|----|
| Fi |
| Fa |
| Тс |
| Ra |

| Horse/Jockey Name              | Standing Order |
|--------------------------------|----------------|
| Final Rank                     | 8              |
| Fastest Section Time (Section) | 0:11.29 (400m) |
| Top Speed [km/h] (Section)     | 65.2 (400m)    |
| Race State                     | Finished       |

Race 9: THE i4. COASTLINE BMW Class 6 Plate - 1200m

25 January 2025 - 17:10 Track Rating: Good 4, Weather: Overcast, Rail Position: True

| Section                | Overall                  | 1000m                     | 800m                     | 600m                     | 400m                     | 200m                     |  |  |  |  |
|------------------------|--------------------------|---------------------------|--------------------------|--------------------------|--------------------------|--------------------------|--|--|--|--|
| Section Times          | 1:12.68 [8]<br>(0:14.55) | 0:58.13 [10]<br>(0:11.69) | 0:46.44 [8]<br>(0:11.91) | 0:34.53 [9]<br>(0:11.57) | 0:22.96 [9]<br>(0:11.29) | 0:11.67 [9]<br>(0:11.67) |  |  |  |  |
| Average Speed [km/h]   | 49.6                     | 62.1                      | 61.0                     | 62.8                     | 63.8                     | 61.7                     |  |  |  |  |
| Top Speed [km/h]       | 61.8                     | 63.0                      | 63.4                     | 63.8                     | 65.2                     | 63.3                     |  |  |  |  |
| Avg. Dist. to Rail [m] | 8.4                      | 3.8                       | 1.7                      | 1.3                      | 6.4                      | 7.5                      |  |  |  |  |
| Avg. Stride Freq. [Hz] | 2.1                      | 2.3                       | 2.3                      | 2.3                      | 2.3                      | 2.3                      |  |  |  |  |
| Avg. Stride Length [m] | 6.5                      | 7.5                       | 7.5                      | 7.6                      | 7.8                      | 7.6                      |  |  |  |  |