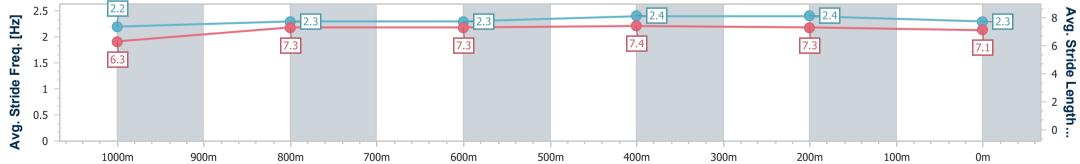

Sunshine Coast QLD Professional

Race 9: THE i4. COASTLINE BMW Class 6 Plate - 1200m

25 January 2025 - 17:10 Track Rating: Good 4, Weather: Overcast, Rail Position: True

| Section                | Overall                  | 1000m                    | 800m                     | 600m                     | 400m                     | 200m                     |  |  |  |  |
|------------------------|--------------------------|--------------------------|--------------------------|--------------------------|--------------------------|--------------------------|--|--|--|--|
| Section Times          | 1:11.64 [1]<br>(0:14.06) | 0:57.58 [5]<br>(0:11.95) | 0:45.63 [6]<br>(0:11.93) | 0:33.70 [5]<br>(0:11.43) | 0:22.27 [4]<br>(0:10.95) | 0:11.32 [4]<br>(0:11.32) |  |  |  |  |
| Average Speed [km/h]   | 51.1                     | 60.6                     | 61.4                     | 63.5                     | 65.8                     | 63.8                     |  |  |  |  |
| Top Speed [km/h]       | 61.6                     | 61.6                     | 62.5                     | 64.9                     | 66.6                     | 66.0                     |  |  |  |  |
| Avg. Dist. to Rail [m] | 4.9                      | 3.6                      | 2.4                      | 1.9                      | 5.5                      | 8.1                      |  |  |  |  |
| Avg. Stride Freq. [Hz] | 2.3                      | 2.3                      | 2.3                      | 2.4                      | 2.4                      | 2.4                      |  |  |  |  |
| Avg. Stride Length [m] | 6.2                      | 7.2                      | 7.4                      | 7.4                      | 7.5                      | 7.4                      |  |  |  |  |