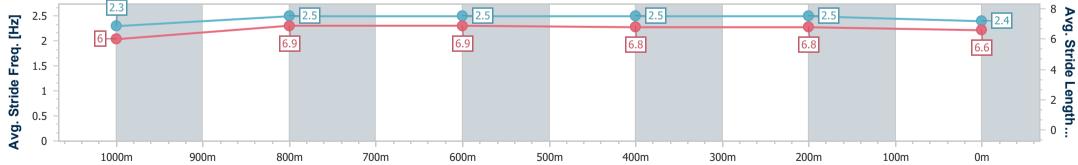

Report Created: Sat 25 January 2025 17:35 GMT+10

[] Ranking at each section and finish

-:--- No data available at this section

NA No data available

Page 12/13

| Horse/Jockey Name              | Deep Blast      |  |  |  |  |  |  |
|--------------------------------|-----------------|--|--|--|--|--|--|
| Final Rank                     | 11              |  |  |  |  |  |  |
| Fastest Section Time (Section) | 0:11.65 (1000m) |  |  |  |  |  |  |
| Top Speed [km/h] (Section)     | 63.9 (1000m)    |  |  |  |  |  |  |
| Race State                     | Finished        |  |  |  |  |  |  |

Race 9: THE i4. COASTLINE BMW Class 6 Plate - 1200m

25 January 2025 - 17:10 Track Rating: Good 4, Weather: Overcast, Rail Position: True

| Section                | Overall                   | 1000m                    | 800m                     | 600m                     | 400m                     | 200m                      |  |  |  |  |
|------------------------|---------------------------|--------------------------|--------------------------|--------------------------|--------------------------|---------------------------|--|--|--|--|
| Section Times          | 1:14.28 [11]<br>(0:14.26) | 1:00.02 [7]<br>(0:11.65) | 0:48.37 [4]<br>(0:12.00) | 0:36.37 [4]<br>(0:11.77) | 0:24.60 [8]<br>(0:11.76) | 0:12.84 [11]<br>(0:12.84) |  |  |  |  |
| Average Speed [km/h]   | 50.5                      | 62.6                     | 61.4                     | 62.6                     | 61.1                     | 56.2                      |  |  |  |  |
| Top Speed [km/h]       | 62.4                      | 63.9                     | 63.6                     | 63.6                     | 62.4                     | 58.5                      |  |  |  |  |
| Avg. Dist. to Rail [m] | 10.6                      | 5.7                      | 4.1                      | 3.4                      | 6.7                      | 7.2                       |  |  |  |  |
| Avg. Stride Freq. [Hz] | 2.3                       | 2.5                      | 2.5                      | 2.5                      | 2.5                      | 2.4                       |  |  |  |  |
| Avg. Stride Length [m] | 6.0                       | 6.9                      | 6.9                      | 6.8                      | 6.8                      | 6.6                       |  |  |  |  |