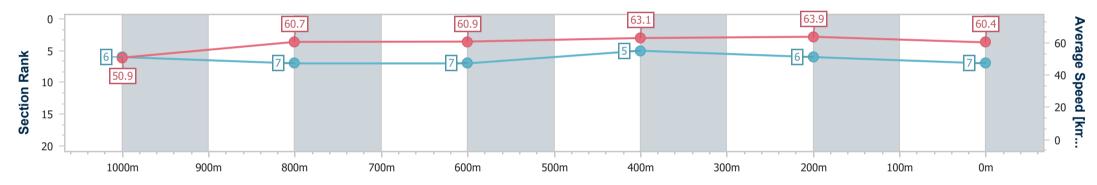

Report Created: Sat 25 January 2025 17:35 GMT+10

[] Ranking at each section and finish

-:--- No data available at this section

NA No data available

Page 8/13

| Horse/Jockey Name              | Yoshino        |
|--------------------------------|----------------|
| Final Rank                     | 7              |
| Fastest Section Time (Section) | 0:11.31 (400m) |
| [op Speed [km/h] (Section)     | 64.2 (400m)    |
| Race State                     | Finished       |

Race 9: THE i4. COASTLINE BMW Class 6 Plate - 1200m

25 January 2025 - 17:10 Track Rating: Good 4, Weather: Overcast, Rail Position: True

| Section                | Overall                  | 1000m                    | 800m                     | 600m                     | 400m                     | 200m                     |  |  |  |  |
|------------------------|--------------------------|--------------------------|--------------------------|--------------------------|--------------------------|--------------------------|--|--|--|--|
| Section Times          | 1:12.63 [7]<br>(0:14.15) | 0:58.48 [6]<br>(0:11.91) | 0:46.57 [7]<br>(0:11.93) | 0:34.64 [7]<br>(0:11.42) | 0:23.22 [5]<br>(0:11.31) | 0:11.91 [6]<br>(0:11.91) |  |  |  |  |
| Average Speed [km/h]   | 50.9                     | 60.7                     | 60.9                     | 63.1                     | 63.9                     | 60.4                     |  |  |  |  |
| Top Speed [km/h]       | 63.8                     | 62.6                     | 62.0                     | 64.2                     | 64.2                     | 63.7                     |  |  |  |  |
| Avg. Dist. to Rail [m] | 5.4                      | 2.2                      | 1.4                      | 0.4                      | 3.5                      | 4.8                      |  |  |  |  |
| Avg. Stride Freq. [Hz] | 2.2                      | 2.2                      | 2.2                      | 2.2                      | 2.2                      | 2.2                      |  |  |  |  |
| Avg. Stride Length [m] | 6.5                      | 7.7                      | 7.6                      | 7.9                      | 7.9                      | 7.7                      |  |  |  |  |