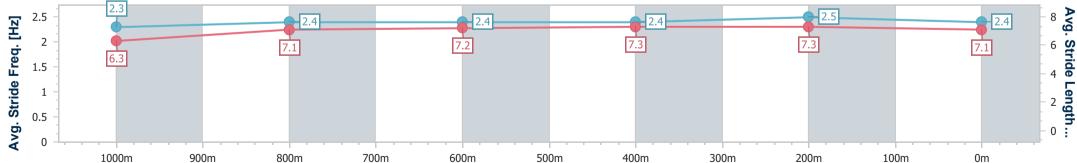

Sunshine Coast QLD Professional

Race 9: THE i4. COASTLINE BMW Class 6 Plate - 1200m

Page 5/13

data processed by

25 January 2025 - 17:10 Track Rating: Good 4, Weather: Overcast, Rail Position: True

| Section                | Overall                  | 1000m                    | 800m                     | 600m                     | 400m                     | 200m                     |  |  |  |
|------------------------|--------------------------|--------------------------|--------------------------|--------------------------|--------------------------|--------------------------|--|--|--|
| Section Times          | 1:12.02 [3]<br>(0:13.87) | 0:58.15 [1]<br>(0:11.98) | 0:46.17 [3]<br>(0:11.84) | 0:34.33 [3]<br>(0:11.43) | 0:22.90 [3]<br>(0:11.06) | 0:11.84 [3]<br>(0:11.84) |  |  |  |
| Average Speed [km/h]   | 51.8                     | 60.5                     | 61.5                     | 63.0                     | 65.3                     | 60.7                     |  |  |  |
| Top Speed [km/h]       | 64.5                     | 63.0                     | 63.4                     | 64.6                     | 65.7                     | 63.8                     |  |  |  |
| Avg. Dist. to Rail [m] | 3.8                      | 2.2                      | 1.5                      | 0.4                      | 3.3                      | 4.9                      |  |  |  |
| Avg. Stride Freq. [Hz] | 2.3                      | 2.4                      | 2.4                      | 2.4                      | 2.5                      | 2.4                      |  |  |  |
| Avg. Stride Length [m] | 6.3                      | 7.1                      | 7.2                      | 7.3                      | 7.3                      | 7.1                      |  |  |  |