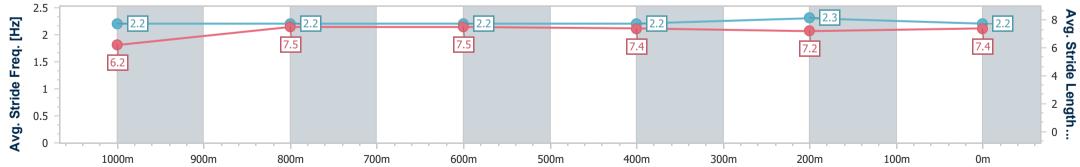

Race 9: THE i4. COASTLINE BMW Class 6 Plate - 1200m

25 January 2025 - 17:10 Track Rating: Good 4, Weather: Overcast, Rail Position: True

| Section                | Overall                  | 1000m                    | 800m                     | 600m                     | 400m                     | 200m                     |  |  |  |
|------------------------|--------------------------|--------------------------|--------------------------|--------------------------|--------------------------|--------------------------|--|--|--|
| Section Times          | 1:12.29 [5]<br>(0:14.05) | 0:58.24 [4]<br>(0:11.46) | 0:46.78 [1]<br>(0:11.80) | 0:34.98 [1]<br>(0:11.45) | 0:23.53 [1]<br>(0:11.40) | 0:12.13 [2]<br>(0:12.13) |  |  |  |
| Average Speed [km/h]   | 51.5                     | 63.4                     | 61.4                     | 62.8                     | 63.2                     | 59.2                     |  |  |  |
| Top Speed [km/h]       | 62.7                     | 64.7                     | 61.9                     | 63.7                     | 64.1                     | 62.3                     |  |  |  |
| Avg. Dist. to Rail [m] | 9.5                      | 5.5                      | 1.4                      | 0.4                      | 2.1                      | 3.0                      |  |  |  |
| Avg. Stride Freq. [Hz] | 2.2                      | 2.2                      | 2.2                      | 2.2                      | 2.3                      | 2.2                      |  |  |  |
| Avg. Stride Length [m] | 6.2                      | 7.5                      | 7.5                      | 7.4                      | 7.2                      | 7.4                      |  |  |  |