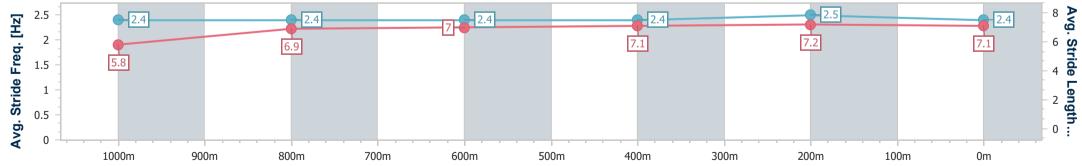

Race 9: THE i4. COASTLINE BMW Class 6 Plate - 1200m

25 January 2025 - 17:10 Track Rating: Good 4, Weather: Overcast, Rail Position: True

| Section                | Overall                  | 1000m                    | 800m                      | 600m                      | 400m                      | 200m                     |  |  |  |
|------------------------|--------------------------|--------------------------|---------------------------|---------------------------|---------------------------|--------------------------|--|--|--|
| Section Times          | 1:12.50 [6]<br>(0:14.35) | 0:58.15 [9]<br>(0:11.99) | 0:46.16 [10]<br>(0:12.05) | 0:34.11 [10]<br>(0:11.35) | 0:22.76 [10]<br>(0:11.04) | 0:11.72 [7]<br>(0:11.72) |  |  |  |
| Average Speed [km/h]   | 50.4                     | 60.4                     | 60.4                      | 63.9                      | 65.3                      | 61.4                     |  |  |  |
| Top Speed [km/h]       | 68.0                     | 64.1                     | 63.2                      | 64.9                      | 65.5                      | 64.2                     |  |  |  |
| Avg. Dist. to Rail [m] | 9.4                      | 2.4                      | 1.9                       | 1.2                       | 4.4                       | 7.4                      |  |  |  |
| Avg. Stride Freq. [Hz] | 2.4                      | 2.4                      | 2.4                       | 2.4                       | 2.5                       | 2.4                      |  |  |  |
| Avg. Stride Length [m] | 5.8                      | 6.9                      | 7.0                       | 7.1                       | 7.2                       | 7.1                      |  |  |  |