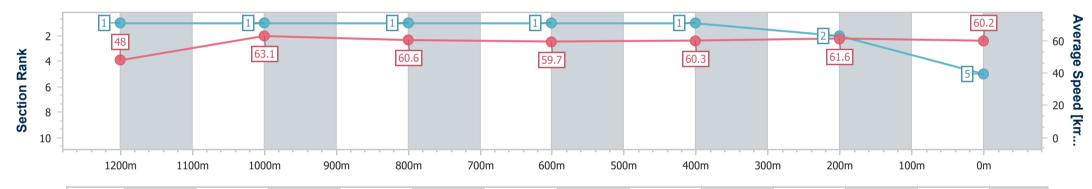

Race 5: BARRIER REEF POOLS Class 5 Handicap - 1350m

Page 7/10

data processed by

05 February 2025 - 16:33 Track Rating: Soft 6, Weather: Overcast, Rail Position: +3.5m Entire

| Section                | Overall                  | 1200m                    | 1000m                    | 800m                     | 600m                     | 400m                     | 200m                     |
|------------------------|--------------------------|--------------------------|--------------------------|--------------------------|--------------------------|--------------------------|--------------------------|
| Section Times          | 1:21.91 [5]<br>(0:11.28) | 1:10.63 [1]<br>(0:11.36) | 0:59.27 [1]<br>(0:11.87) | 0:47.40 [1]<br>(0:11.97) | 0:35.43 [1]<br>(0:11.86) | 0:23.57 [1]<br>(0:11.61) | 0:11.96 [2]<br>(0:11.96) |
| Average Speed [km/h]   | 48.0                     | 63.1                     | 60.6                     | 59.7                     | 60.3                     | 61.6                     | 60.2                     |
| Top Speed [km/h]       | 63.2                     | 63.8                     | 62.6                     | 60.2                     | 61.5                     | 61.8                     | 61.6                     |
| Avg. Dist. to Rail [m] | 3.0                      | 0.7                      | 0.8                      | 1.7                      | 2.1                      | 1.2                      | 2.7                      |
| Avg. Stride Freq. [Hz] | 2.4                      | 2.4                      | 2.4                      | 2.3                      | 2.4                      | 2.4                      | 2.4                      |
| Avg. Stride Length [m] | 5.8                      | 7.1                      | 7.1                      | 7.1                      | 7.1                      | 7.0                      | 6.9                      |