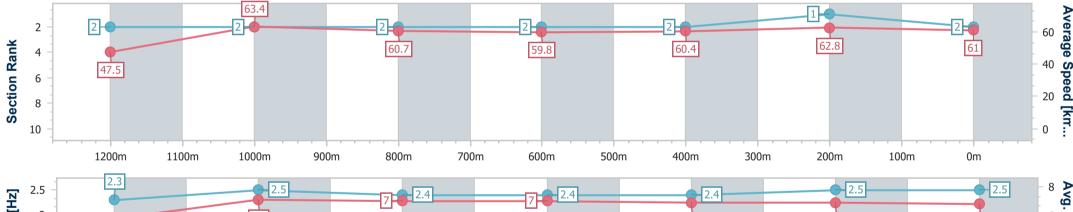

Race 5: BARRIER REEF POOLS Class 5 Handicap - 1350m

Page 4/10

05 February 2025 - 16:33 Track Rating: Soft 6, Weather: Overcast, Rail Position: +3.5m Entire

data processed by

| Section                | Overall                  | 1200m                    | 1000m                    | 800m                     | 600m                     | 400m                     | 200m                     |  |  |  |
|------------------------|--------------------------|--------------------------|--------------------------|--------------------------|--------------------------|--------------------------|--------------------------|--|--|--|
| Section Times          | 1:21.65 [2]<br>(0:11.31) | 1:10.34 [2]<br>(0:11.36) | 0:58.98 [2]<br>(0:11.87) | 0:47.11 [2]<br>(0:11.97) | 0:35.14 [2]<br>(0:11.91) | 0:23.23 [2]<br>(0:11.47) | 0:11.76 [1]<br>(0:11.76) |  |  |  |
| Average Speed [km/h]   | 47.5                     | 63.4                     | 60.7                     | 59.8                     | 60.4                     | 62.8                     | 61.0                     |  |  |  |
| Top Speed [km/h]       | 62.7                     | 64.0                     | 62.3                     | 60.9                     | 62.2                     | 62.9                     | 62.6                     |  |  |  |
| Avg. Dist. to Rail [m] | 3.4                      | 1.1                      | 0.3                      | 0.8                      | 0.5                      | 1.2                      | 3.3                      |  |  |  |
| Avg. Stride Freq. [Hz] | 2.3                      | 2.5                      | 2.4                      | 2.4                      | 2.4                      | 2.5                      | 2.5                      |  |  |  |
| Avg. Stride Length [m] | 5.8                      | 7.1                      | 7.0                      | 7.0                      | 6.9                      | 6.9                      | 6.8                      |  |  |  |