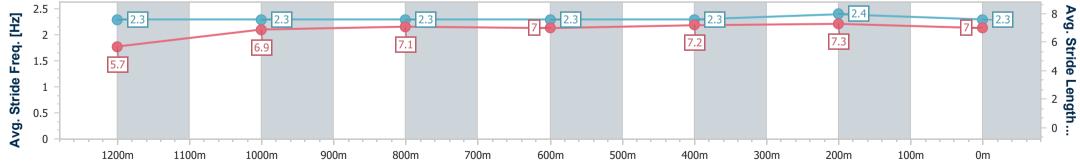

### Ipswich QLD Professional

Race 5: BARRIER REEF POOLS Class 5 Handicap - 1350m

05 February 2025 - 16:33 Track Rating: Soft 6, Weather: Overcast, Rail Position: +3.5m Entire

| Section                | Overall                  | 1200m                    | 1000m                    | 800m                     | 600m                     | 400m                     | 200m                     |
|------------------------|--------------------------|--------------------------|--------------------------|--------------------------|--------------------------|--------------------------|--------------------------|
| Section Times          | 1:21.99 [7]<br>(0:11.44) | 1:10.55 [3]<br>(0:11.57) | 0:58.98 [4]<br>(0:11.95) | 0:47.03 [4]<br>(0:11.99) | 0:35.04 [4]<br>(0:11.79) | 0:23.25 [4]<br>(0:11.34) | 0:11.91 [3]<br>(0:11.91) |
| Average Speed [km/h]   | 47.2                     | 62.3                     | 60.2                     | 59.7                     | 61.0                     | 63.7                     | 60.3                     |
| Top Speed [km/h]       | 60.9                     | 63.5                     | 62.6                     | 61.4                     | 63.0                     | 64.6                     | 63.0                     |
| Avg. Dist. to Rail [m] | 0.6                      | 0.8                      | 0.5                      | 0.9                      | 0.6                      | 1.9                      | 5.0                      |
| Avg. Stride Freq. [Hz] | 2.3                      | 2.3                      | 2.3                      | 2.3                      | 2.3                      | 2.4                      | 2.3                      |
| Avg. Stride Length [m] | 5.7                      | 6.9                      | 7.1                      | 7.0                      | 7.2                      | 7.3                      | 7.0                      |