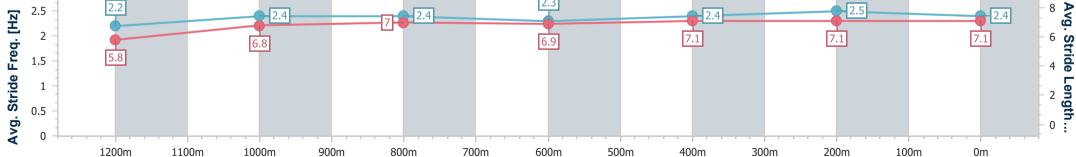

Race 5: BARRIER REEF POOLS Class 5 Handicap - 1350m

05 February 2025 - 16:33 Track Rating: Soft 6, Weather: Overcast, Rail Position: +3.5m Entire

| Section                | Overall                  | 1200m                    | 1000m                    | 800m                     | 600m                     | 400m                     | 200m                     |
|------------------------|--------------------------|--------------------------|--------------------------|--------------------------|--------------------------|--------------------------|--------------------------|
| Section Times          | 1:21.87 [3]<br>(0:11.84) | 1:10.03 [8]<br>(0:11.75) | 0:58.28 [8]<br>(0:11.89) | 0:46.39 [8]<br>(0:11.92) | 0:34.47 [8]<br>(0:11.60) | 0:22.87 [7]<br>(0:11.32) | 0:11.55 [5]<br>(0:11.55) |
| Average Speed [km/h]   | 45.5                     | 61.3                     | 60.3                     | 60.3                     | 61.9                     | 63.6                     | 62.4                     |
| Top Speed [km/h]       | 61.0                     | 63.2                     | 63.8                     | 61.0                     | 62.2                     | 64.8                     | 64.5                     |
| Avg. Dist. to Rail [m] | 2.9                      | 0.7                      | 0.6                      | 1.1                      | 0.7                      | 1.8                      | 6.0                      |
| Avg. Stride Freq. [Hz] | 2.2                      | 2.4                      | 2.4                      | 2.3                      | 2.4                      | 2.5                      | 2.4                      |
| Avg. Stride Length [m] | 5.8                      | 6.8                      | 7.0                      | 6.9                      | 7.1                      | 7.1                      | 7.1                      |