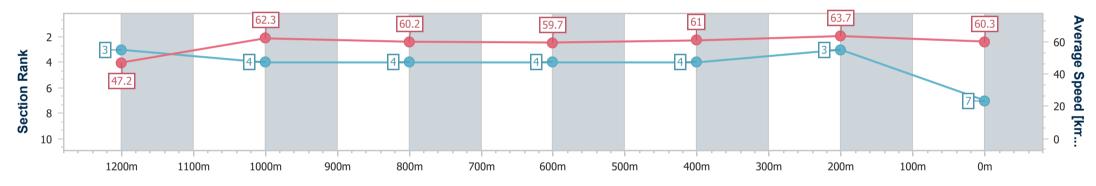

### Ipswich QLD Professional

Race 5: BARRIER REEF POOLS Class 5 Handicap - 1350m

05 February 2025 - 16:33 Track Rating: Soft 6, Weather: Overcast, Rail Position: +3.5m Entire

| Section                | Overall                  | 1200m                    | 1000m                    | 800m                     | 600m                     | 400m                     | 200m                     |
|------------------------|--------------------------|--------------------------|--------------------------|--------------------------|--------------------------|--------------------------|--------------------------|
| Section Times          | 1:21.99 [7]<br>(0:11.44) | 1:10.55 [3]<br>(0:11.57) | 0:58.98 [4]<br>(0:11.95) | 0:47.03 [4]<br>(0:11.99) | 0:35.04 [4]<br>(0:11.79) | 0:23.25 [4]<br>(0:11.34) | 0:11.91 [3]<br>(0:11.91) |
| Average Speed [km/h]   | 47.2                     | 62.3                     | 60.2                     | 59.7                     | 61.0                     | 63.7                     | 60.3                     |
| Top Speed [km/h]       | 60.9                     | 63.5                     | 62.6                     | 61.4                     | 63.0                     | 64.6                     | 63.0                     |
| Avg. Dist. to Rail [m] | 0.6                      | 0.8                      | 0.5                      | 0.9                      | 0.6                      | 1.9                      | 5.0                      |
| Avg. Stride Freq. [Hz] | 2.3                      | 2.3                      | 2.3                      | 2.3                      | 2.3                      | 2.4                      | 2.3                      |
| Avg. Stride Length [m] | 5.7                      | 6.9                      | 7.1                      | 7.0                      | 7.2                      | 7.3                      | 7.0                      |