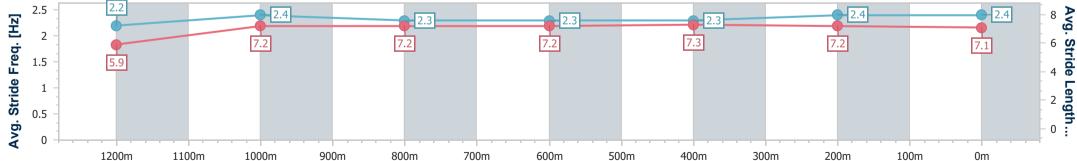

### Ipswich QLD Professional

Race 5: BARRIER REEF POOLS Class 5 Handicap - 1350m

05 February 2025 - 16:33 Track Rating: Soft 6, Weather: Overcast, Rail Position: +3.5m Entire

| Section                | Overall                  | 1200m                    | 1000m                    | 800m                     | 600m                     | 400m                     | 200m                     |
|------------------------|--------------------------|--------------------------|--------------------------|--------------------------|--------------------------|--------------------------|--------------------------|
| Section Times          | 1:21.87 [4]<br>(0:11.53) | 1:10.34 [4]<br>(0:11.44) | 0:58.90 [3]<br>(0:11.90) | 0:47.00 [3]<br>(0:11.93) | 0:35.07 [3]<br>(0:11.82) | 0:23.25 [3]<br>(0:11.61) | 0:11.64 [4]<br>(0:11.64) |
| Average Speed [km/h]   | 46.8                     | 62.9                     | 60.3                     | 60.2                     | 60.5                     | 61.7                     | 62.0                     |
| Top Speed [km/h]       | 59.7                     | 64.4                     | 62.9                     | 61.1                     | 61.4                     | 62.1                     | 62.7                     |
| Avg. Dist. to Rail [m] | 0.4                      | 0.3                      | 0.8                      | 1.0                      | 1.1                      | 1.2                      | 0.6                      |
| Avg. Stride Freq. [Hz] | 2.2                      | 2.4                      | 2.3                      | 2.3                      | 2.3                      | 2.4                      | 2.4                      |
| Avg. Stride Length [m] | 5.9                      | 7.2                      | 7.2                      | 7.2                      | 7.3                      | 7.2                      | 7.1                      |