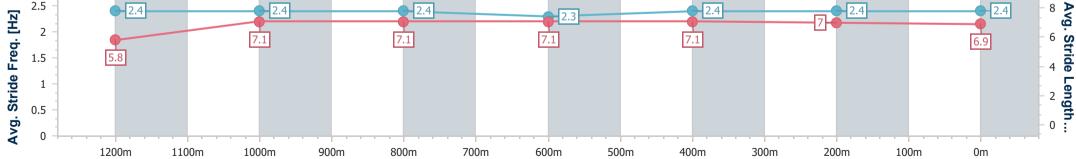

Race 5: BARRIER REEF POOLS Class 5 Handicap - 1350m

Page 4/10

05 February 2025 - 16:33 Track Rating: Soft 6, Weather: Overcast, Rail Position: +3.5m Entire

data processed by

| Section                | Overall                  | 1200m                    | 1000m                    | 800m                     | 600m                     | 400m                     | 200m                     |  |  |  |
|------------------------|--------------------------|--------------------------|--------------------------|--------------------------|--------------------------|--------------------------|--------------------------|--|--|--|
| Section Times          | 1:21.65 [2]<br>(0:11.31) | 1:10.34 [2]<br>(0:11.36) | 0:58.98 [2]<br>(0:11.87) | 0:47.11 [2]<br>(0:11.97) | 0:35.14 [2]<br>(0:11.91) | 0:23.23 [2]<br>(0:11.47) | 0:11.76 [1]<br>(0:11.76) |  |  |  |
| Average Speed [km/h]   | 47.5                     | 63.4                     | 60.7                     | 59.8                     | 60.4                     | 62.8                     | 61.0                     |  |  |  |
| Top Speed [km/h]       | 62.7                     | 64.0                     | 62.3                     | 60.9                     | 62.2                     | 62.9                     | 62.6                     |  |  |  |
| Avg. Dist. to Rail [m] | 3.4                      | 1.1                      | 0.3                      | 0.8                      | 0.5                      | 1.2                      | 3.3                      |  |  |  |
| Avg. Stride Freq. [Hz] | 2.3                      | 2.5                      | 2.4                      | 2.4                      | 2.4                      | 2.5                      | 2.5                      |  |  |  |
| Avg. Stride Length [m] | 5.8                      | 7.1                      | 7.0                      | 7.0                      | 6.9                      | 6.9                      | 6.8                      |  |  |  |