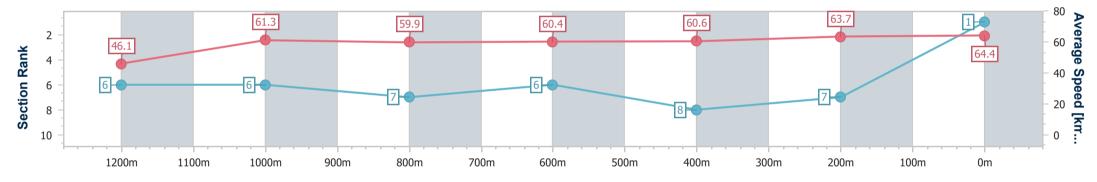

### Ipswich QLD Professional

Race 5: BARRIER REEF POOLS Class 5 Handicap - 1350m

05 February 2025 - 16:33 Track Rating: Soft 6, Weather: Overcast, Rail Position: +3.5m Entire

| Section                | Overall                  | 1200m                    | 1000m                    | 800m                     | 600m                     | 400m                     | 200m                     |
|------------------------|--------------------------|--------------------------|--------------------------|--------------------------|--------------------------|--------------------------|--------------------------|
| Section Times          | 1:21.59 [1]<br>(0:11.74) | 1:09.85 [6]<br>(0:11.70) | 0:58.15 [6]<br>(0:11.97) | 0:46.18 [7]<br>(0:11.91) | 0:34.27 [6]<br>(0:11.79) | 0:22.48 [8]<br>(0:11.35) | 0:11.13 [7]<br>(0:11.13) |
| Average Speed [km/h]   | 46.1                     | 61.3                     | 59.9                     | 60.4                     | 60.6                     | 63.7                     | 64.4                     |
| Top Speed [km/h]       | 59.6                     | 63.6                     | 63.7                     | 61.4                     | 61.7                     | 65.5                     | 65.6                     |
| Avg. Dist. to Rail [m] | 1.7                      | 0.6                      | 1.3                      | 1.0                      | 1.3                      | 2.1                      | 2.8                      |
| Avg. Stride Freq. [Hz] | 2.1                      | 2.2                      | 2.1                      | 2.1                      | 2.1                      | 2.2                      | 2.2                      |
| Avg. Stride Length [m] | 6.2                      | 7.2                      | 7.6                      | 7.5                      | 7.5                      | 7.8                      | 7.7                      |