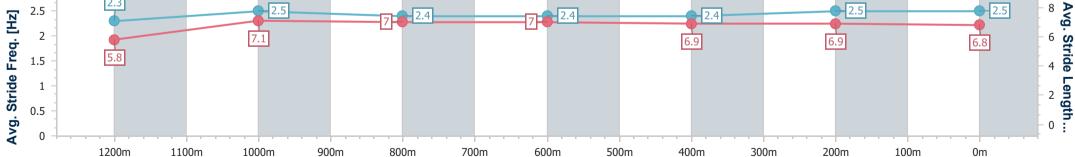

Race 5: BARRIER REEF POOLS Class 5 Handicap - 1350m

Page 4/10

05 February 2025 - 16:33 Track Rating: Soft 6, Weather: Overcast, Rail Position: +3.5m Entire

data processed by

| Section                | Overall                  | 1200m                    | 1000m                    | 800m                     | 600m                     | 400m                     | 200m                     |  |  |  |
|------------------------|--------------------------|--------------------------|--------------------------|--------------------------|--------------------------|--------------------------|--------------------------|--|--|--|
| Section Times          | 1:21.65 [2]<br>(0:11.31) | 1:10.34 [2]<br>(0:11.36) | 0:58.98 [2]<br>(0:11.87) | 0:47.11 [2]<br>(0:11.97) | 0:35.14 [2]<br>(0:11.91) | 0:23.23 [2]<br>(0:11.47) | 0:11.76 [1]<br>(0:11.76) |  |  |  |
| Average Speed [km/h]   | 47.5                     | 63.4                     | 60.7                     | 59.8                     | 60.4                     | 62.8                     | 61.0                     |  |  |  |
| Top Speed [km/h]       | 62.7                     | 64.0                     | 62.3                     | 60.9                     | 62.2                     | 62.9                     | 62.6                     |  |  |  |
| Avg. Dist. to Rail [m] | 3.4                      | 1.1                      | 0.3                      | 0.8                      | 0.5                      | 1.2                      | 3.3                      |  |  |  |
| Avg. Stride Freq. [Hz] | 2.3                      | 2.5                      | 2.4                      | 2.4                      | 2.4                      | 2.5                      | 2.5                      |  |  |  |
| Avg. Stride Length [m] | 5.8                      | 7.1                      | 7.0                      | 7.0                      | 6.9                      | 6.9                      | 6.8                      |  |  |  |