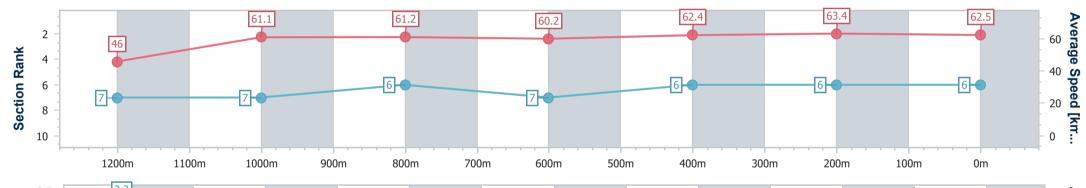

Race 5: BARRIER REEF POOLS Class 5 Handicap - 1350m

05 February 2025 - 16:33 Track Rating: Soft 6, Weather: Overcast, Rail Position: +3.5m Entire

| Section                | Overall                  | 1200m                    | 1000m                    | 800m                     | 600m                     | 400m                     | 200m                     |
|------------------------|--------------------------|--------------------------|--------------------------|--------------------------|--------------------------|--------------------------|--------------------------|
| Section Times          | 1:21.92 [6]<br>(0:11.78) | 1:10.14 [7]<br>(0:11.79) | 0:58.35 [7]<br>(0:11.82) | 0:46.53 [6]<br>(0:11.95) | 0:34.58 [7]<br>(0:11.59) | 0:22.99 [6]<br>(0:11.42) | 0:11.57 [6]<br>(0:11.57) |
| Average Speed [km/h]   | 46.0                     | 61.1                     | 61.2                     | 60.2                     | 62.4                     | 63.4                     | 62.5                     |
| Top Speed [km/h]       | 58.6                     | 63.8                     | 63.8                     | 61.9                     | 63.4                     | 64.1                     | 63.9                     |
| Avg. Dist. to Rail [m] | 4.5                      | 1.1                      | 0.9                      | 0.2                      | 0.9                      | 3.2                      | 6.3                      |
| Avg. Stride Freq. [Hz] | 2.2                      | 2.3                      | 2.3                      | 2.3                      | 2.3                      | 2.4                      | 2.4                      |
| Avg. Stride Length [m] | 6.0                      | 7.1                      | 7.4                      | 7.0                      | 7.4                      | 7.3                      | 7.3                      |