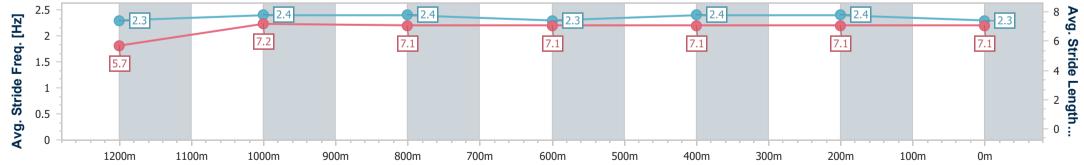

Race 5: BARRIER REEF POOLS Class 5 Handicap - 1350m

05 February 2025 - 16:33 Track Rating: Soft 6, Weather: Overcast, Rail Position: +3.5m Entire

| Section                | Overall                  | 1200m                    | 1000m                    | 800m                     | 600m                     | 400m                     | 200m                     |  |  |
|------------------------|--------------------------|--------------------------|--------------------------|--------------------------|--------------------------|--------------------------|--------------------------|--|--|
| Section Times          | 1:23.25 [8]<br>(0:11.61) | 1:11.64 [5]<br>(0:11.80) | 0:59.84 [5]<br>(0:11.80) | 0:48.04 [5]<br>(0:11.91) | 0:36.13 [5]<br>(0:11.74) | 0:24.39 [5]<br>(0:11.96) | 0:12.43 [8]<br>(0:12.43) |  |  |
| Average Speed [km/h]   | 46.6                     | 61.2                     | 61.1                     | 60.3                     | 61.2                     | 60.5                     | 57.9                     |  |  |
| Top Speed [km/h]       | 60.1                     | 63.3                     | 63.5                     | 61.3                     | 62.2                     | 61.1                     | 60.2                     |  |  |
| Avg. Dist. to Rail [m] | 6.2                      | 1.5                      | 0.3                      | 0.7                      | 0.4                      | 2.5                      | 5.0                      |  |  |
| Avg. Stride Freq. [Hz] | 2.3                      | 2.4                      | 2.4                      | 2.3                      | 2.4                      | 2.4                      | 2.3                      |  |  |
| Avg. Stride Length [m] | 5.7                      | 7.2                      | 7.1                      | 7.1                      | 7.1                      | 7.1                      | 7.1                      |  |  |