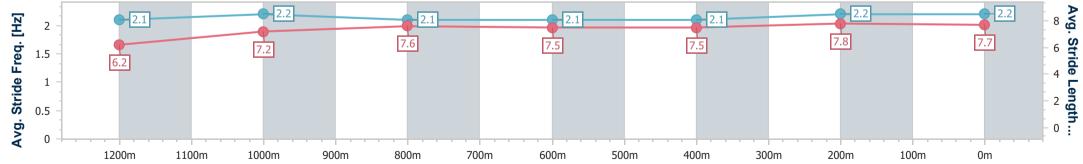

### Ipswich QLD Professional

Race 5: BARRIER REEF POOLS Class 5 Handicap - 1350m

05 February 2025 - 16:33 Track Rating: Soft 6, Weather: Overcast, Rail Position: +3.5m Entire

| Section                | Overall                  | 1200m                    | 1000m                    | 800m                     | 600m                     | 400m                     | 200m                     |
|------------------------|--------------------------|--------------------------|--------------------------|--------------------------|--------------------------|--------------------------|--------------------------|
| Section Times          | 1:21.59 [1]<br>(0:11.74) | 1:09.85 [6]<br>(0:11.70) | 0:58.15 [6]<br>(0:11.97) | 0:46.18 [7]<br>(0:11.91) | 0:34.27 [6]<br>(0:11.79) | 0:22.48 [8]<br>(0:11.35) | 0:11.13 [7]<br>(0:11.13) |
| Average Speed [km/h]   | 46.1                     | 61.3                     | 59.9                     | 60.4                     | 60.6                     | 63.7                     | 64.4                     |
| Top Speed [km/h]       | 59.6                     | 63.6                     | 63.7                     | 61.4                     | 61.7                     | 65.5                     | 65.6                     |
| Avg. Dist. to Rail [m] | 1.7                      | 0.6                      | 1.3                      | 1.0                      | 1.3                      | 2.1                      | 2.8                      |
| Avg. Stride Freq. [Hz] | 2.1                      | 2.2                      | 2.1                      | 2.1                      | 2.1                      | 2.2                      | 2.2                      |
| Avg. Stride Length [m] | 6.2                      | 7.2                      | 7.6                      | 7.5                      | 7.5                      | 7.8                      | 7.7                      |