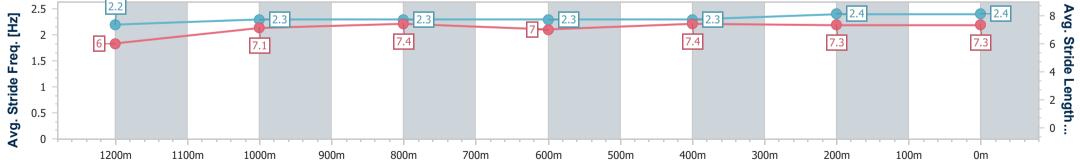

### Ipswich QLD Professional

Race 5: BARRIER REEF POOLS Class 5 Handicap - 1350m

05 February 2025 - 16:33 Track Rating: Soft 6, Weather: Overcast, Rail Position: +3.5m Entire

| Section                | Overall                  | 1200m                    | 1000m                    | 800m                     | 600m                     | 400m                     | 200m                     |
|------------------------|--------------------------|--------------------------|--------------------------|--------------------------|--------------------------|--------------------------|--------------------------|
| Section Times          | 1:21.99 [7]<br>(0:11.44) | 1:10.55 [3]<br>(0:11.57) | 0:58.98 [4]<br>(0:11.95) | 0:47.03 [4]<br>(0:11.99) | 0:35.04 [4]<br>(0:11.79) | 0:23.25 [4]<br>(0:11.34) | 0:11.91 [3]<br>(0:11.91) |
| Average Speed [km/h]   | 47.2                     | 62.3                     | 60.2                     | 59.7                     | 61.0                     | 63.7                     | 60.3                     |
| Top Speed [km/h]       | 60.9                     | 63.5                     | 62.6                     | 61.4                     | 63.0                     | 64.6                     | 63.0                     |
| Avg. Dist. to Rail [m] | 0.6                      | 0.8                      | 0.5                      | 0.9                      | 0.6                      | 1.9                      | 5.0                      |
| Avg. Stride Freq. [Hz] | 2.3                      | 2.3                      | 2.3                      | 2.3                      | 2.3                      | 2.4                      | 2.3                      |
| Avg. Stride Length [m] | 5.7                      | 6.9                      | 7.1                      | 7.0                      | 7.2                      | 7.3                      | 7.0                      |