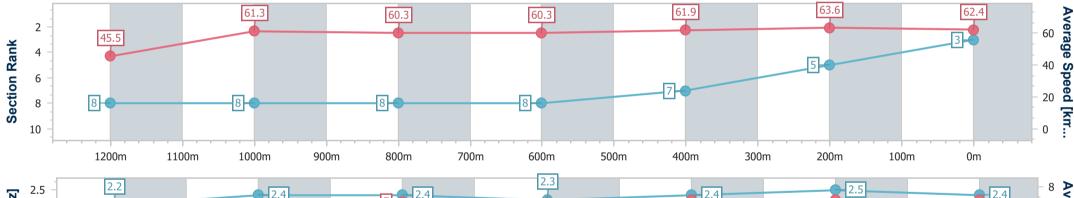

Race 5: BARRIER REEF POOLS Class 5 Handicap - 1350m

05 February 2025 - 16:33 Track Rating: Soft 6, Weather: Overcast, Rail Position: +3.5m Entire

| Section                | Overall                  | 1200m                    | 1000m                    | 800m                     | 600m                     | 400m                     | 200m                     |
|------------------------|--------------------------|--------------------------|--------------------------|--------------------------|--------------------------|--------------------------|--------------------------|
| Section Times          | 1:21.87 [3]<br>(0:11.84) | 1:10.03 [8]<br>(0:11.75) | 0:58.28 [8]<br>(0:11.89) | 0:46.39 [8]<br>(0:11.92) | 0:34.47 [8]<br>(0:11.60) | 0:22.87 [7]<br>(0:11.32) | 0:11.55 [5]<br>(0:11.55) |
| Average Speed [km/h]   | 45.5                     | 61.3                     | 60.3                     | 60.3                     | 61.9                     | 63.6                     | 62.4                     |
| Top Speed [km/h]       | 61.0                     | 63.2                     | 63.8                     | 61.0                     | 62.2                     | 64.8                     | 64.5                     |
| Avg. Dist. to Rail [m] | 2.9                      | 0.7                      | 0.6                      | 1.1                      | 0.7                      | 1.8                      | 6.0                      |
| Avg. Stride Freq. [Hz] | 2.2                      | 2.4                      | 2.4                      | 2.3                      | 2.4                      | 2.5                      | 2.4                      |
| Avg. Stride Length [m] | 5.8                      | 6.8                      | 7.0                      | 6.9                      | 7.1                      | 7.1                      | 7.1                      |