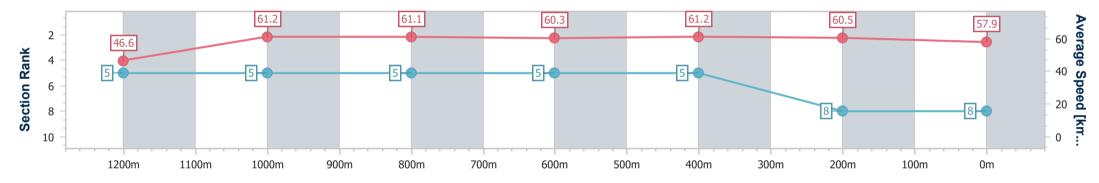

Race 5: BARRIER REEF POOLS Class 5 Handicap - 1350m

05 February 2025 - 16:33 Track Rating: Soft 6, Weather: Overcast, Rail Position: +3.5m Entire

| Section                | Overall                  | 1200m                    | 1000m                    | 800m                     | 600m                     | 400m                     | 200m                     |  |  |
|------------------------|--------------------------|--------------------------|--------------------------|--------------------------|--------------------------|--------------------------|--------------------------|--|--|
| Section Times          | 1:23.25 [8]<br>(0:11.61) | 1:11.64 [5]<br>(0:11.80) | 0:59.84 [5]<br>(0:11.80) | 0:48.04 [5]<br>(0:11.91) | 0:36.13 [5]<br>(0:11.74) | 0:24.39 [5]<br>(0:11.96) | 0:12.43 [8]<br>(0:12.43) |  |  |
| Average Speed [km/h]   | 46.6                     | 61.2                     | 61.1                     | 60.3                     | 61.2                     | 60.5                     | 57.9                     |  |  |
| Top Speed [km/h]       | 60.1                     | 63.3                     | 63.5                     | 61.3                     | 62.2                     | 61.1                     | 60.2                     |  |  |
| Avg. Dist. to Rail [m] | 6.2                      | 1.5                      | 0.3                      | 0.7                      | 0.4                      | 2.5                      | 5.0                      |  |  |
| Avg. Stride Freq. [Hz] | 2.3                      | 2.4                      | 2.4                      | 2.3                      | 2.4                      | 2.4                      | 2.3                      |  |  |
| Avg. Stride Length [m] | 5.7                      | 7.2                      | 7.1                      | 7.1                      | 7.1                      | 7.1                      | 7.1                      |  |  |