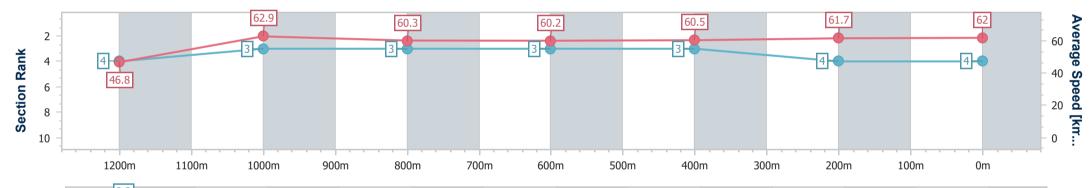

### Ipswich QLD Professional

Race 5: BARRIER REEF POOLS Class 5 Handicap - 1350m

05 February 2025 - 16:33 Track Rating: Soft 6, Weather: Overcast, Rail Position: +3.5m Entire

| Section                | Overall                  | 1200m                    | 1000m                    | 800m                     | 600m                     | 400m                     | 200m                     |
|------------------------|--------------------------|--------------------------|--------------------------|--------------------------|--------------------------|--------------------------|--------------------------|
| Section Times          | 1:21.87 [4]<br>(0:11.53) | 1:10.34 [4]<br>(0:11.44) | 0:58.90 [3]<br>(0:11.90) | 0:47.00 [3]<br>(0:11.93) | 0:35.07 [3]<br>(0:11.82) | 0:23.25 [3]<br>(0:11.61) | 0:11.64 [4]<br>(0:11.64) |
| Average Speed [km/h]   | 46.8                     | 62.9                     | 60.3                     | 60.2                     | 60.5                     | 61.7                     | 62.0                     |
| Top Speed [km/h]       | 59.7                     | 64.4                     | 62.9                     | 61.1                     | 61.4                     | 62.1                     | 62.7                     |
| Avg. Dist. to Rail [m] | 0.4                      | 0.3                      | 0.8                      | 1.0                      | 1.1                      | 1.2                      | 0.6                      |
| Avg. Stride Freq. [Hz] | 2.2                      | 2.4                      | 2.3                      | 2.3                      | 2.3                      | 2.4                      | 2.4                      |
| Avg. Stride Length [m] | 5.9                      | 7.2                      | 7.2                      | 7.2                      | 7.3                      | 7.2                      | 7.1                      |