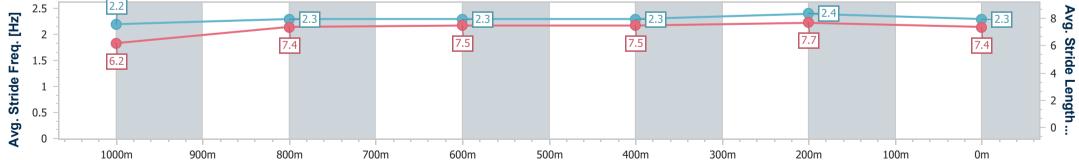

09 February 2025 - 16:10 Track Rating: Good 4, Weather: Overcast, Rail Position: +5m Entire

| Section                | Overall                  | 1000m                    | 800m                     | 600m                     | 400m                     | 200m                     |  |  |  |  |
|------------------------|--------------------------|--------------------------|--------------------------|--------------------------|--------------------------|--------------------------|--|--|--|--|
| Section Times          | 1:11.84 [2]<br>(0:14.10) | 0:57.74 [3]<br>(0:11.73) | 0:46.01 [3]<br>(0:11.72) | 0:34.29 [3]<br>(0:11.51) | 0:22.78 [3]<br>(0:11.08) | 0:11.70 [2]<br>(0:11.70) |  |  |  |  |
| Average Speed [km/h]   | 51.0                     | 61.9                     | 62.6                     | 63.2                     | 65.1                     | 61.7                     |  |  |  |  |
| Top Speed [km/h]       | 62.0                     | 62.9                     | 63.5                     | 65.4                     | 65.9                     | 64.1                     |  |  |  |  |
| Avg. Dist. to Rail [m] | 4.8                      | 2.2                      | 2.8                      | 2.3                      | 5.4                      | 6.7                      |  |  |  |  |
| Avg. Stride Freq. [Hz] | 2.2                      | 2.3                      | 2.3                      | 2.3                      | 2.4                      | 2.3                      |  |  |  |  |
| Avg. Stride Length [m] | 6.2                      | 7.4                      | 7.5                      | 7.5                      | 7.7                      | 7.4                      |  |  |  |  |