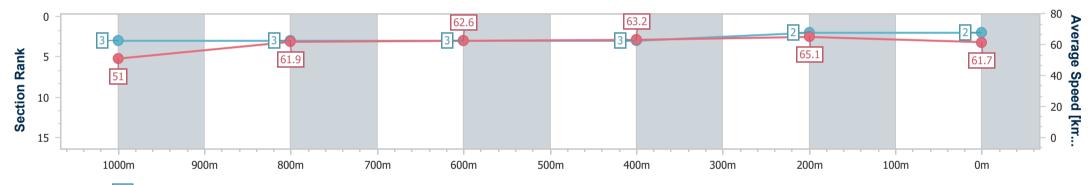

09 February 2025 - 16:10 Track Rating: Good 4, Weather: Overcast, Rail Position: +5m Entire

| Section                | Overall                  | 1000m                    | 800m                     | 600m                     | 400m                     | 200m                     |  |  |  |  |
|------------------------|--------------------------|--------------------------|--------------------------|--------------------------|--------------------------|--------------------------|--|--|--|--|
| Section Times          | 1:11.84 [2]<br>(0:14.10) | 0:57.74 [3]<br>(0:11.73) | 0:46.01 [3]<br>(0:11.72) | 0:34.29 [3]<br>(0:11.51) | 0:22.78 [3]<br>(0:11.08) | 0:11.70 [2]<br>(0:11.70) |  |  |  |  |
| Average Speed [km/h]   | 51.0                     | 61.9                     | 62.6                     | 63.2                     | 65.1                     | 61.7                     |  |  |  |  |
| Top Speed [km/h]       | 62.0                     | 62.9                     | 63.5                     | 65.4                     | 65.9                     | 64.1                     |  |  |  |  |
| Avg. Dist. to Rail [m] | 4.8                      | 2.2                      | 2.8                      | 2.3                      | 5.4                      | 6.7                      |  |  |  |  |
| Avg. Stride Freq. [Hz] | 2.2                      | 2.3                      | 2.3                      | 2.3                      | 2.4                      | 2.3                      |  |  |  |  |
| Avg. Stride Length [m] | 6.2                      | 7.4                      | 7.5                      | 7.5                      | 7.7                      | 7.4                      |  |  |  |  |