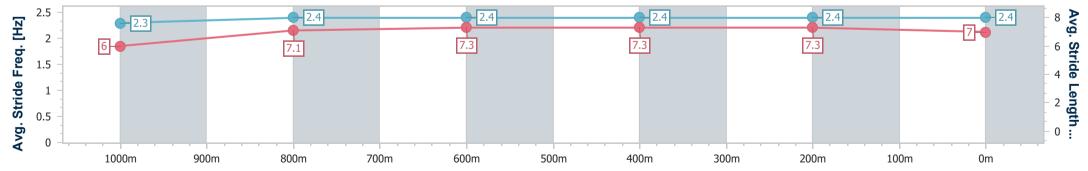

Race 7: BOLD CONSTRUCTION GROUP Class 2 Handicap -1200m

Page 12/13

TRIPLESDATA

09 February 2025 - 16:10 Track Rating: Good 4, Weather: Overcast, Rail Position: +5m Entire

data processed by

| Section                | Overall                   | 1000m                    | 800m                     | 600m                     | 400m                     | 200m                      |  |  |  |  |
|------------------------|---------------------------|--------------------------|--------------------------|--------------------------|--------------------------|---------------------------|--|--|--|--|
| Section Times          | 1:13.14 [10]<br>(0:14.41) | 0:58.73 [6]<br>(0:11.96) | 0:46.77 [7]<br>(0:11.79) | 0:34.98 [8]<br>(0:11.64) | 0:23.34 [9]<br>(0:11.17) | 0:12.17 [10]<br>(0:12.17) |  |  |  |  |
| Average Speed [km/h]   | 49.9                      | 60.7                     | 62.0                     | 62.8                     | 64.3                     | 59.2                      |  |  |  |  |
| Top Speed [km/h]       | 62.2                      | 61.8                     | 63.5                     | 63.4                     | 65.3                     | 63.8                      |  |  |  |  |
| Avg. Dist. to Rail [m] | 6.9                       | 3.5                      | 2.5                      | 2.2                      | 4.1                      | 4.2                       |  |  |  |  |
| Avg. Stride Freq. [Hz] | 2.3                       | 2.4                      | 2.4                      | 2.4                      | 2.4                      | 2.4                       |  |  |  |  |
| Avg. Stride Length [m] | 6.0                       | 7.1                      | 7.3                      | 7.3                      | 7.3                      | 7.0                       |  |  |  |  |