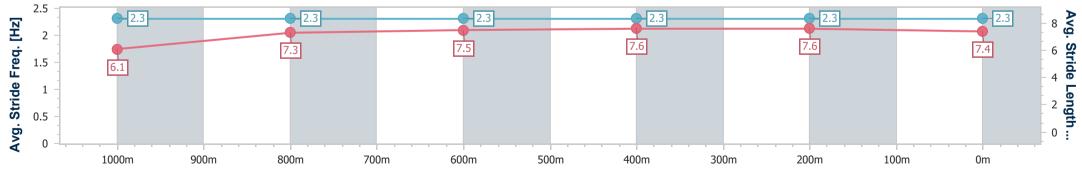

Race 7: BOLD CONSTRUCTION GROUP Class 2 Handicap - 1200m

09 February 2025 - 16:10 Track Rating: Good 4, Weather: Overcast, Rail Position: +5m Entire

| Section                | Overall                  | 1000m                    | 800m                     | 600m                     | 400m                     | 200m                     |  |  |  |  |
|------------------------|--------------------------|--------------------------|--------------------------|--------------------------|--------------------------|--------------------------|--|--|--|--|
| Section Times          | 1:11.43 [1]<br>(0:14.02) | 0:57.41 [2]<br>(0:11.65) | 0:45.76 [2]<br>(0:11.62) | 0:34.14 [2]<br>(0:11.58) | 0:22.56 [2]<br>(0:10.96) | 0:11.60 [1]<br>(0:11.60) |  |  |  |  |
| Average Speed [km/h]   | 51.3                     | 62.1                     | 62.3                     | 62.1                     | 66.0                     | 61.9                     |  |  |  |  |
| Top Speed [km/h]       | 62.7                     | 62.9                     | 63.5                     | 64.4                     | 66.5                     | 65.2                     |  |  |  |  |
| Avg. Dist. to Rail [m] | 9.4                      | 2.8                      | 0.6                      | 0.3                      | 4.4                      | 5.7                      |  |  |  |  |
| Avg. Stride Freq. [Hz] | 2.1                      | 2.2                      | 2.2                      | 2.2                      | 2.3                      | 2.2                      |  |  |  |  |
| Avg. Stride Length [m] | 6.6                      | 7.8                      | 7.8                      | 7.8                      | 7.8                      | 7.8                      |  |  |  |  |