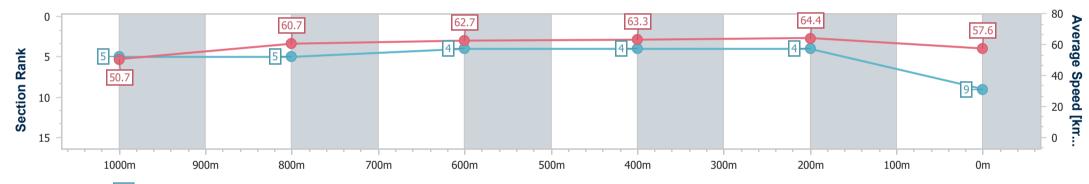

09 February 2025 - 16:10 Track Rating: Good 4, Weather: Overcast, Rail Position: +5m Entire

| Section                | Overall                  | 1000m                    | 800m                     | 600m                     | 400m                     | 200m                     |  |  |  |  |
|------------------------|--------------------------|--------------------------|--------------------------|--------------------------|--------------------------|--------------------------|--|--|--|--|
| Section Times          | 1:11.84 [2]<br>(0:14.10) | 0:57.74 [3]<br>(0:11.73) | 0:46.01 [3]<br>(0:11.72) | 0:34.29 [3]<br>(0:11.51) | 0:22.78 [3]<br>(0:11.08) | 0:11.70 [2]<br>(0:11.70) |  |  |  |  |
| Average Speed [km/h]   | 51.0                     | 61.9                     | 62.6                     | 63.2                     | 65.1                     | 61.7                     |  |  |  |  |
| Top Speed [km/h]       | 62.0                     | 62.9                     | 63.5                     | 65.4                     | 65.9                     | 64.1                     |  |  |  |  |
| Avg. Dist. to Rail [m] | 4.8                      | 2.2                      | 2.8                      | 2.3                      | 5.4                      | 6.7                      |  |  |  |  |
| Avg. Stride Freq. [Hz] | 2.2                      | 2.3                      | 2.3                      | 2.3                      | 2.4                      | 2.3                      |  |  |  |  |
| Avg. Stride Length [m] | 6.2                      | 7.4                      | 7.5                      | 7.5                      | 7.7                      | 7.4                      |  |  |  |  |