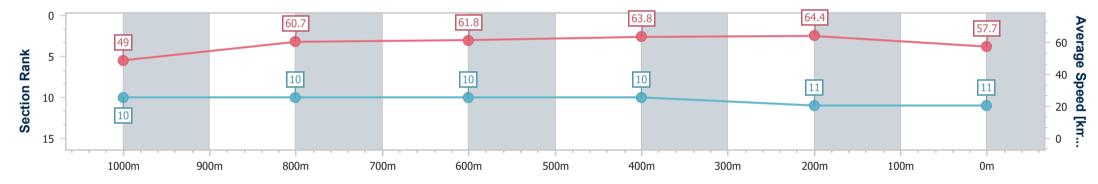

Race 7: BOLD CONSTRUCTION GROUP Class 2 Handicap -1200m

09 February 2025 - 16:10 Track Rating: Good 4, Weather: Overcast, Rail Position: +5m Entire

| Section                | Overall                   | 1000m                     | 800m                      | 600m                      | 400m                      | 200m                      |  |  |  |
|------------------------|---------------------------|---------------------------|---------------------------|---------------------------|---------------------------|---------------------------|--|--|--|
| Section Times          | 1:13.48 [11]<br>(0:14.70) | 0:58.78 [10]<br>(0:11.98) | 0:46.80 [10]<br>(0:11.77) | 0:35.03 [10]<br>(0:11.39) | 0:23.64 [10]<br>(0:11.14) | 0:12.50 [11]<br>(0:12.50) |  |  |  |
| Average Speed [km/h]   | 49.0                      | 60.7                      | 61.8                      | 63.8                      | 64.4                      | 57.7                      |  |  |  |
| Top Speed [km/h]       | 61.1                      | 61.3                      | 63.2                      | 65.2                      | 65.5                      | 62.9                      |  |  |  |
| Avg. Dist. to Rail [m] | 7.6                       | 3.3                       | 1.8                       | 1.5                       | 5.5                       | 6.0                       |  |  |  |
| Avg. Stride Freq. [Hz] | 2.2                       | 2.3                       | 2.3                       | 2.4                       | 2.4                       | 2.3                       |  |  |  |
| Avg. Stride Length [m] | 6.0                       | 7.3                       | 7.4                       | 7.5                       | 7.3                       | 6.9                       |  |  |  |