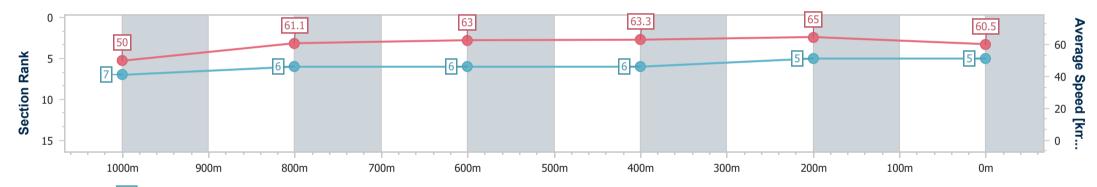

Race 7: BOLD CONSTRUCTION GROUP Class 2 Handicap -1200m

09 February 2025 - 16:10 Track Rating: Good 4, Weather: Overcast, Rail Position: +5m Entire

| Section                | Overall                  | 1000m                    | 800m                     | 600m                     | 400m                     | 200m                     |  |  |  |  |
|------------------------|--------------------------|--------------------------|--------------------------|--------------------------|--------------------------|--------------------------|--|--|--|--|
| Section Times          | 1:12.30 [5]<br>(0:14.43) | 0:57.87 [7]<br>(0:11.90) | 0:45.97 [6]<br>(0:11.55) | 0:34.42 [6]<br>(0:11.42) | 0:23.00 [6]<br>(0:11.12) | 0:11.88 [5]<br>(0:11.88) |  |  |  |  |
| Average Speed [km/h]   | 50.0                     | 61.1                     | 63.0                     | 63.3                     | 65.0                     | 60.5                     |  |  |  |  |
| Top Speed [km/h]       | 61.0                     | 62.8                     | 64.0                     | 64.9                     | 65.5                     | 63.3                     |  |  |  |  |
| Avg. Dist. to Rail [m] | 6.3                      | 3.3                      | 1.8                      | 1.3                      | 3.1                      | 5.2                      |  |  |  |  |
| Avg. Stride Freq. [Hz] | 2.3                      | 2.4                      | 2.4                      | 2.4                      | 2.5                      | 2.4                      |  |  |  |  |
| Avg. Stride Length [m] | 6.0                      | 7.0                      | 7.2                      | 7.1                      | 7.3                      | 7.1                      |  |  |  |  |