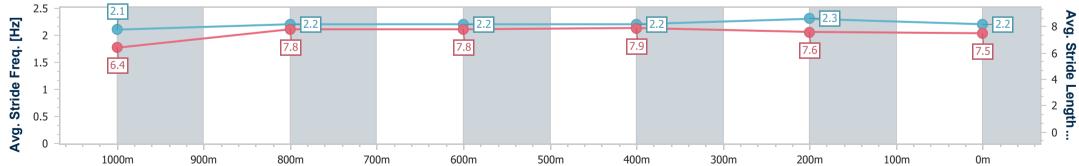

09 February 2025 - 16:10 Track Rating: Good 4, Weather: Overcast, Rail Position: +5m Entire

| Section                | Overall                  | 1000m                    | 800m                     | 600m                     | 400m                     | 200m                     |  |  |  |  |
|------------------------|--------------------------|--------------------------|--------------------------|--------------------------|--------------------------|--------------------------|--|--|--|--|
| Section Times          | 1:12.47 [7]<br>(0:14.14) | 0:58.33 [4]<br>(0:11.89) | 0:46.44 [4]<br>(0:11.76) | 0:34.68 [5]<br>(0:11.48) | 0:23.20 [5]<br>(0:11.22) | 0:11.98 [6]<br>(0:11.98) |  |  |  |  |
| Average Speed [km/h]   | 51.0                     | 61.1                     | 62.0                     | 63.5                     | 64.1                     | 60.3                     |  |  |  |  |
| Top Speed [km/h]       | 61.8                     | 63.0                     | 63.3                     | 64.6                     | 65.1                     | 62.8                     |  |  |  |  |
| Avg. Dist. to Rail [m] | 10.3                     | 3.2                      | 2.3                      | 2.0                      | 4.0                      | 6.0                      |  |  |  |  |
| Avg. Stride Freq. [Hz] | 2.3                      | 2.3                      | 2.3                      | 2.3                      | 2.3                      | 2.3                      |  |  |  |  |
| Avg. Stride Length [m] | 6.1                      | 7.3                      | 7.5                      | 7.6                      | 7.6                      | 7.4                      |  |  |  |  |