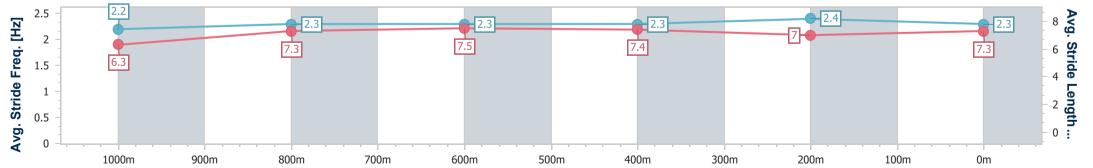

09 February 2025 - 16:10 Track Rating: Good 4, Weather: Overcast, Rail Position: +5m Entire

| Section                | Overall                  | 1000m                    | 800m                     | 600m                     | 400m                     | 200m                     |  |  |  |  |
|------------------------|--------------------------|--------------------------|--------------------------|--------------------------|--------------------------|--------------------------|--|--|--|--|
| Section Times          | 1:12.32 [6]<br>(0:14.62) | 0:57.70 [9]<br>(0:11.97) | 0:45.73 [9]<br>(0:11.71) | 0:34.02 [9]<br>(0:11.42) | 0:22.60 [8]<br>(0:11.02) | 0:11.58 [8]<br>(0:11.58) |  |  |  |  |
| Average Speed [km/h]   | 49.3                     | 60.6                     | 62.2                     | 62.9                     | 65.3                     | 62.3                     |  |  |  |  |
| Top Speed [km/h]       | 62.2                     | 62.1                     | 63.9                     | 65.3                     | 66.1                     | 64.7                     |  |  |  |  |
| Avg. Dist. to Rail [m] | 5.5                      | 3.1                      | 1.6                      | 0.8                      | 0.4                      | 0.5                      |  |  |  |  |
| Avg. Stride Freq. [Hz] | 2.2                      | 2.3                      | 2.3                      | 2.3                      | 2.4                      | 2.3                      |  |  |  |  |
| Avg. Stride Length [m] | 6.3                      | 7.3                      | 7.5                      | 7.4                      | 7.0                      | 7.3                      |  |  |  |  |