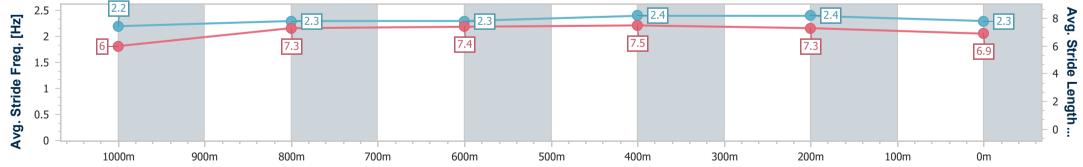

Race 7: BOLD CONSTRUCTION GROUP Class 2 Handicap - 1200m

09 February 2025 - 16:10 Track Rating: Good 4, Weather: Overcast, Rail Position: +5m Entire

| Section                | Overall                  | 1000m                    | 800m                     | 600m                     | 400m                     | 200m                     |  |  |  |  |
|------------------------|--------------------------|--------------------------|--------------------------|--------------------------|--------------------------|--------------------------|--|--|--|--|
| Section Times          | 1:11.43 [1]<br>(0:14.02) | 0:57.41 [2]<br>(0:11.65) | 0:45.76 [2]<br>(0:11.62) | 0:34.14 [2]<br>(0:11.58) | 0:22.56 [2]<br>(0:10.96) | 0:11.60 [1]<br>(0:11.60) |  |  |  |  |
| Average Speed [km/h]   | 51.3                     | 62.1                     | 62.3                     | 62.1                     | 66.0                     | 61.9                     |  |  |  |  |
| Top Speed [km/h]       | 62.7                     | 62.9                     | 63.5                     | 64.4                     | 66.5                     | 65.2                     |  |  |  |  |
| Avg. Dist. to Rail [m] | 9.4                      | 2.8                      | 0.6                      | 0.3                      | 4.4                      | 5.7                      |  |  |  |  |
| Avg. Stride Freq. [Hz] | 2.1                      | 2.2                      | 2.2                      | 2.2                      | 2.3                      | 2.2                      |  |  |  |  |
| Avg. Stride Length [m] | 6.6                      | 7.8                      | 7.8                      | 7.8                      | 7.8                      | 7.8                      |  |  |  |  |