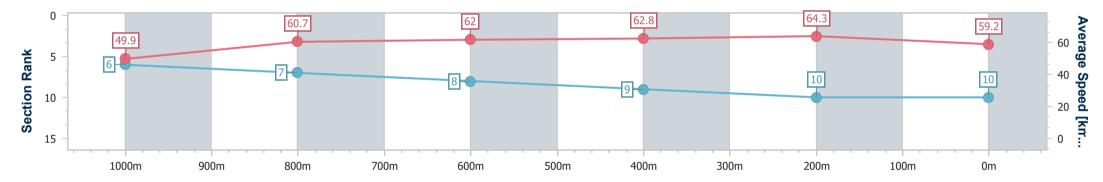

Race 7: BOLD CONSTRUCTION GROUP Class 2 Handicap -1200m

Page 12/13

TRIPLESDATA

09 February 2025 - 16:10 Track Rating: Good 4, Weather: Overcast, Rail Position: +5m Entire

data processed by

| Section                | Overall                   | 1000m                    | 800m                     | 600m                     | 400m                     | 200m                      |  |  |  |  |
|------------------------|---------------------------|--------------------------|--------------------------|--------------------------|--------------------------|---------------------------|--|--|--|--|
| Section Times          | 1:13.14 [10]<br>(0:14.41) | 0:58.73 [6]<br>(0:11.96) | 0:46.77 [7]<br>(0:11.79) | 0:34.98 [8]<br>(0:11.64) | 0:23.34 [9]<br>(0:11.17) | 0:12.17 [10]<br>(0:12.17) |  |  |  |  |
| Average Speed [km/h]   | 49.9                      | 60.7                     | 62.0                     | 62.8                     | 64.3                     | 59.2                      |  |  |  |  |
| Top Speed [km/h]       | 62.2                      | 61.8                     | 63.5                     | 63.4                     | 65.3                     | 63.8                      |  |  |  |  |
| Avg. Dist. to Rail [m] | 6.9                       | 3.5                      | 2.5                      | 2.2                      | 4.1                      | 4.2                       |  |  |  |  |
| Avg. Stride Freq. [Hz] | 2.3                       | 2.4                      | 2.4                      | 2.4                      | 2.4                      | 2.4                       |  |  |  |  |
| Avg. Stride Length [m] | 6.0                       | 7.1                      | 7.3                      | 7.3                      | 7.3                      | 7.0                       |  |  |  |  |