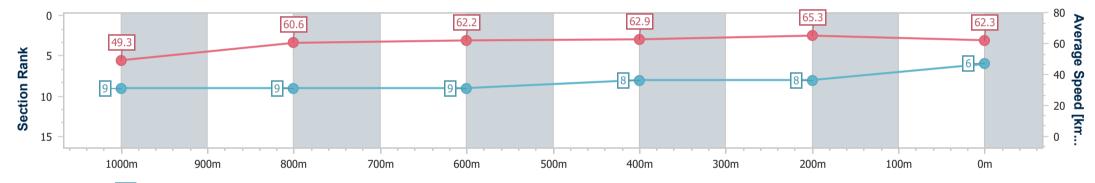

09 February 2025 - 16:10 Track Rating: Good 4, Weather: Overcast, Rail Position: +5m Entire

| Section                | Overall                  | 1000m                    | 800m                     | 600m                     | 400m                     | 200m                     |  |  |  |  |
|------------------------|--------------------------|--------------------------|--------------------------|--------------------------|--------------------------|--------------------------|--|--|--|--|
| Section Times          | 1:12.32 [6]<br>(0:14.62) | 0:57.70 [9]<br>(0:11.97) | 0:45.73 [9]<br>(0:11.71) | 0:34.02 [9]<br>(0:11.42) | 0:22.60 [8]<br>(0:11.02) | 0:11.58 [8]<br>(0:11.58) |  |  |  |  |
| Average Speed [km/h]   | 49.3                     | 60.6                     | 62.2                     | 62.9                     | 65.3                     | 62.3                     |  |  |  |  |
| Top Speed [km/h]       | 62.2                     | 62.1                     | 63.9                     | 65.3                     | 66.1                     | 64.7                     |  |  |  |  |
| Avg. Dist. to Rail [m] | 5.5                      | 3.1                      | 1.6                      | 0.8                      | 0.4                      | 0.5                      |  |  |  |  |
| Avg. Stride Freq. [Hz] | 2.2                      | 2.3                      | 2.3                      | 2.3                      | 2.4                      | 2.3                      |  |  |  |  |
| Avg. Stride Length [m] | 6.3                      | 7.3                      | 7.5                      | 7.4                      | 7.0                      | 7.3                      |  |  |  |  |