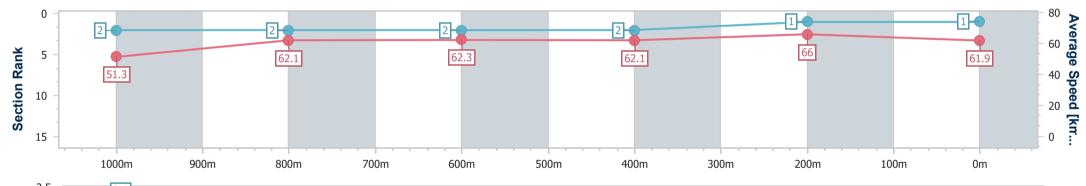

Race 7: BOLD CONSTRUCTION GROUP Class 2 Handicap - 1200m

09 February 2025 - 16:10 Track Rating: Good 4, Weather: Overcast, Rail Position: +5m Entire

| Section                | Overall                  | 1000m                    | 800m                     | 600m                     | 400m                     | 200m                     |  |  |  |  |
|------------------------|--------------------------|--------------------------|--------------------------|--------------------------|--------------------------|--------------------------|--|--|--|--|
| Section Times          | 1:11.43 [1]<br>(0:14.02) | 0:57.41 [2]<br>(0:11.65) | 0:45.76 [2]<br>(0:11.62) | 0:34.14 [2]<br>(0:11.58) | 0:22.56 [2]<br>(0:10.96) | 0:11.60 [1]<br>(0:11.60) |  |  |  |  |
| Average Speed [km/h]   | 51.3                     | 62.1                     | 62.3                     | 62.1                     | 66.0                     | 61.9                     |  |  |  |  |
| Top Speed [km/h]       | 62.7                     | 62.9                     | 63.5                     | 64.4                     | 66.5                     | 65.2                     |  |  |  |  |
| Avg. Dist. to Rail [m] | 9.4                      | 2.8                      | 0.6                      | 0.3                      | 4.4                      | 5.7                      |  |  |  |  |
| Avg. Stride Freq. [Hz] | 2.1                      | 2.2                      | 2.2                      | 2.2                      | 2.3                      | 2.2                      |  |  |  |  |
| Avg. Stride Length [m] | 6.6                      | 7.8                      | 7.8                      | 7.8                      | 7.8                      | 7.8                      |  |  |  |  |