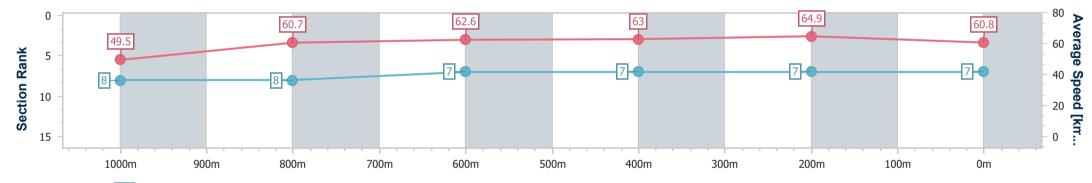

Race 7: BOLD CONSTRUCTION GROUP Class 2 Handicap -1200m

09 February 2025 - 16:10 Track Rating: Good 4, Weather: Overcast, Rail Position: +5m Entire

| Section                | Overall                  | 1000m                    | 800m                     | 600m                     | 400m                     | 200m                     |  |  |  |  |
|------------------------|--------------------------|--------------------------|--------------------------|--------------------------|--------------------------|--------------------------|--|--|--|--|
| Section Times          | 1:12.47 [7]<br>(0:14.56) | 0:57.91 [8]<br>(0:11.93) | 0:45.98 [8]<br>(0:11.61) | 0:34.37 [7]<br>(0:11.45) | 0:22.92 [7]<br>(0:11.09) | 0:11.83 [7]<br>(0:11.83) |  |  |  |  |
| Average Speed [km/h]   | 49.5                     | 60.7                     | 62.6                     | 63.0                     | 64.9                     | 60.8                     |  |  |  |  |
| Top Speed [km/h]       | 62.2                     | 62.4                     | 64.1                     | 64.2                     | 66.2                     | 63.3                     |  |  |  |  |
| Avg. Dist. to Rail [m] | 3.8                      | 2.3                      | 1.5                      | 0.6                      | 0.5                      | 0.3                      |  |  |  |  |
| Avg. Stride Freq. [Hz] | 2.1                      | 2.2                      | 2.2                      | 2.2                      | 2.3                      | 2.2                      |  |  |  |  |
| Avg. Stride Length [m] | 6.4                      | 7.8                      | 7.8                      | 7.9                      | 7.6                      | 7.5                      |  |  |  |  |