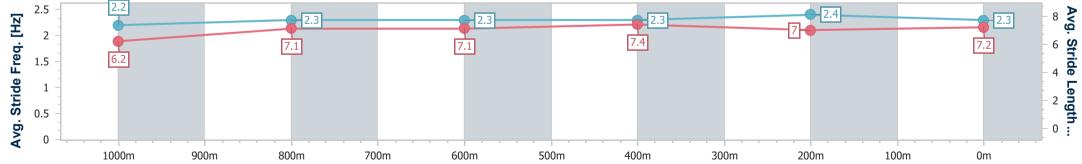

09 February 2025 - 16:10 Track Rating: Good 4, Weather: Overcast, Rail Position: +5m Entire

| Section                | Overall                  | 1000m                    | 800m                     | 600m                     | 400m                     | 200m                     |  |  |  |  |  |
|------------------------|--------------------------|--------------------------|--------------------------|--------------------------|--------------------------|--------------------------|--|--|--|--|--|
| Section Times          | 1:12.28 [4]<br>(0:13.93) | 0:58.35 [1]<br>(0:11.31) | 0:47.04 [1]<br>(0:11.70) | 0:35.34 [1]<br>(0:11.83) | 0:23.51 [1]<br>(0:11.46) | 0:12.05 [3]<br>(0:12.05) |  |  |  |  |  |
| Average Speed [km/h]   | 51.5                     | 64.2                     | 62.1                     | 61.0                     | 62.8                     | 59.8                     |  |  |  |  |  |
| Top Speed [km/h]       | 65.1                     | 64.9                     | 62.8                     | 62.4                     | 64.1                     | 61.8                     |  |  |  |  |  |
| Avg. Dist. to Rail [m] | 9.4                      | 2.4                      | 1.6                      | 0.5                      | 3.7                      | 5.1                      |  |  |  |  |  |
| Avg. Stride Freq. [Hz] | 2.2                      | 2.3                      | 2.2                      | 2.2                      | 2.3                      | 2.2                      |  |  |  |  |  |
| Avg. Stride Length [m] | 6.3                      | 7.8                      | 7.7                      | 7.7                      | 7.6                      | 7.3                      |  |  |  |  |  |