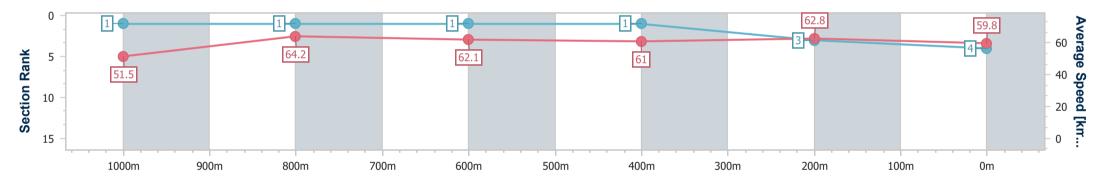

09 February 2025 - 16:10 Track Rating: Good 4, Weather: Overcast, Rail Position: +5m Entire

| Section                | Overall                  | 1000m                    | 800m                     | 600m                     | 400m                     | 200m                     |  |  |  |  |
|------------------------|--------------------------|--------------------------|--------------------------|--------------------------|--------------------------|--------------------------|--|--|--|--|
| Section Times          | 1:11.84 [2]<br>(0:14.10) | 0:57.74 [3]<br>(0:11.73) | 0:46.01 [3]<br>(0:11.72) | 0:34.29 [3]<br>(0:11.51) | 0:22.78 [3]<br>(0:11.08) | 0:11.70 [2]<br>(0:11.70) |  |  |  |  |
| Average Speed [km/h]   | 51.0                     | 61.9                     | 62.6                     | 63.2                     | 65.1                     | 61.7                     |  |  |  |  |
| Top Speed [km/h]       | 62.0                     | 62.9                     | 63.5                     | 65.4                     | 65.9                     | 64.1                     |  |  |  |  |
| Avg. Dist. to Rail [m] | 4.8                      | 2.2                      | 2.8                      | 2.3                      | 5.4                      | 6.7                      |  |  |  |  |
| Avg. Stride Freq. [Hz] | 2.2                      | 2.3                      | 2.3                      | 2.3                      | 2.4                      | 2.3                      |  |  |  |  |
| Avg. Stride Length [m] | 6.2                      | 7.4                      | 7.5                      | 7.5                      | 7.7                      | 7.4                      |  |  |  |  |