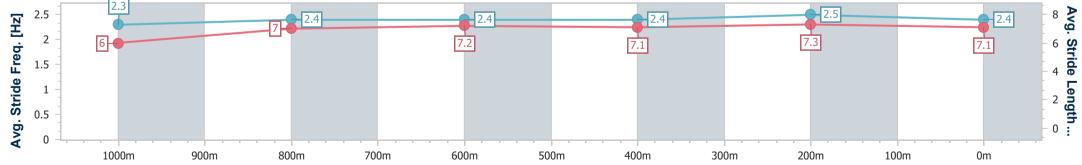

Race 7: BOLD CONSTRUCTION GROUP Class 2 Handicap -1200m

09 February 2025 - 16:10 Track Rating: Good 4, Weather: Overcast, Rail Position: +5m Entire

| Section                | Overall                  | 1000m                    | 800m                     | 600m                     | 400m                     | 200m                     |  |  |  |  |
|------------------------|--------------------------|--------------------------|--------------------------|--------------------------|--------------------------|--------------------------|--|--|--|--|
| Section Times          | 1:12.30 [5]<br>(0:14.43) | 0:57.87 [7]<br>(0:11.90) | 0:45.97 [6]<br>(0:11.55) | 0:34.42 [6]<br>(0:11.42) | 0:23.00 [6]<br>(0:11.12) | 0:11.88 [5]<br>(0:11.88) |  |  |  |  |
| Average Speed [km/h]   | 50.0                     | 61.1                     | 63.0                     | 63.3                     | 65.0                     | 60.5                     |  |  |  |  |
| Top Speed [km/h]       | 61.0                     | 62.8                     | 64.0                     | 64.9                     | 65.5                     | 63.3                     |  |  |  |  |
| Avg. Dist. to Rail [m] | 6.3                      | 3.3                      | 1.8                      | 1.3                      | 3.1                      | 5.2                      |  |  |  |  |
| Avg. Stride Freq. [Hz] | 2.3                      | 2.4                      | 2.4                      | 2.4                      | 2.5                      | 2.4                      |  |  |  |  |
| Avg. Stride Length [m] | 6.0                      | 7.0                      | 7.2                      | 7.1                      | 7.3                      | 7.1                      |  |  |  |  |