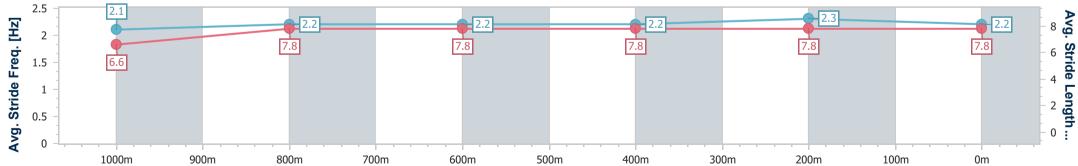

Race 7: BOLD CONSTRUCTION GROUP Class 2 Handicap - 1200m

09 February 2025 - 16:10 Track Rating: Good 4, Weather: Overcast, Rail Position: +5m Entire

| Section                | Overall                  | 1000m                    | 800m                     | 600m                     | 400m                     | 200m                     |  |  |  |  |
|------------------------|--------------------------|--------------------------|--------------------------|--------------------------|--------------------------|--------------------------|--|--|--|--|
| Section Times          | 1:11.43 [1]<br>(0:14.02) | 0:57.41 [2]<br>(0:11.65) | 0:45.76 [2]<br>(0:11.62) | 0:34.14 [2]<br>(0:11.58) | 0:22.56 [2]<br>(0:10.96) | 0:11.60 [1]<br>(0:11.60) |  |  |  |  |
| Average Speed [km/h]   | 51.3                     | 62.1                     | 62.3                     | 62.1                     | 66.0                     | 61.9                     |  |  |  |  |
| Top Speed [km/h]       | 62.7                     | 62.9                     | 63.5                     | 64.4                     | 66.5                     | 65.2                     |  |  |  |  |
| Avg. Dist. to Rail [m] | 9.4                      | 2.8                      | 0.6                      | 0.3                      | 4.4                      | 5.7                      |  |  |  |  |
| Avg. Stride Freq. [Hz] | 2.1                      | 2.2                      | 2.2                      | 2.2                      | 2.3                      | 2.2                      |  |  |  |  |
| Avg. Stride Length [m] | 6.6                      | 7.8                      | 7.8                      | 7.8                      | 7.8                      | 7.8                      |  |  |  |  |