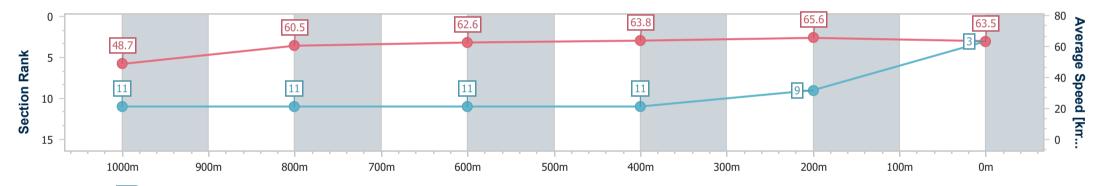

Race 7: BOLD CONSTRUCTION GROUP Class 2 Handicap -1200m

09 February 2025 - 16:10 Track Rating: Good 4, Weather: Overcast, Rail Position: +5m Entire

| Section                | Overall                  | 1000m                     | 800m                      | 600m                      | 400m                      | 200m                     |  |  |  |  |
|------------------------|--------------------------|---------------------------|---------------------------|---------------------------|---------------------------|--------------------------|--|--|--|--|
| Section Times          | 1:12.26 [3]<br>(0:14.83) | 0:57.43 [11]<br>(0:11.99) | 0:45.44 [11]<br>(0:11.68) | 0:33.76 [11]<br>(0:11.47) | 0:22.29 [11]<br>(0:10.93) | 0:11.36 [9]<br>(0:11.36) |  |  |  |  |
| Average Speed [km/h]   | 48.7                     | 60.5                      | 62.6                      | 63.8                      | 65.6                      | 63.5                     |  |  |  |  |
| Top Speed [km/h]       | 61.3                     | 61.8                      | 64.4                      | 65.6                      | 66.5                      | 65.6                     |  |  |  |  |
| Avg. Dist. to Rail [m] | 3.4                      | 4.0                       | 2.8                       | 2.1                       | 5.5                       | 8.3                      |  |  |  |  |
| Avg. Stride Freq. [Hz] | 2.2                      | 2.3                       | 2.3                       | 2.3                       | 2.4                       | 2.3                      |  |  |  |  |
| Avg. Stride Length [m] | 6.2                      | 7.1                       | 7.1                       | 7.4                       | 7.0                       | 7.2                      |  |  |  |  |