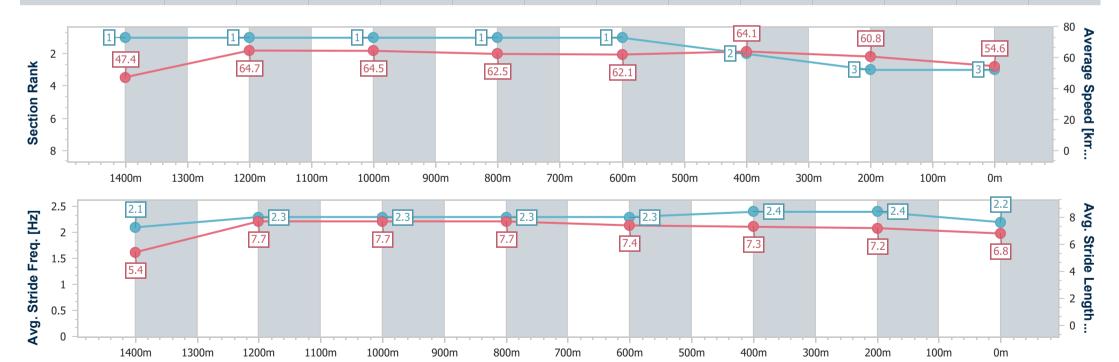

## Race 4: GOLD COAST MAGIC MILLIONS MARCH SALE BENCHMARK 75 Handicap - 1500m

14 February 2025 - 14:43

Track Rating: Soft 5, Weather: Fine, Rail Position: +2.5m Entire

| Section                | Overall                  | 1400m                    | 1200m                    | 1000m                    | 800m                     | 600m                     | 400m                     | 200m                     |  |  |
|------------------------|--------------------------|--------------------------|--------------------------|--------------------------|--------------------------|--------------------------|--------------------------|--------------------------|--|--|
| Section Times          | 1:29.31 [3]<br>(0:07.60) | 1:21.71 [1]<br>(0:11.13) | 1:10.58 [1]<br>(0:11.15) | 0:59.43 [1]<br>(0:11.41) | 0:48.02 [1]<br>(0:11.76) | 0:36.26 [1]<br>(0:11.25) | 0:25.01 [2]<br>(0:11.84) | 0:13.17 [3]<br>(0:13.17) |  |  |
| Average Speed [km/h]   | 47.4                     | 64.7                     | 64.5                     | 62.5                     | 62.1                     | 64.1                     | 60.8                     | 54.6                     |  |  |
| Top Speed [km/h]       | 63.6                     | 65.6                     | 64.8                     | 63.9                     | 64.0                     | 64.4                     | 64.1                     | 57.9                     |  |  |
| Avg. Dist. to Rail [m] | 2.3                      | 1.6                      | 1.9                      | 1.6                      | 1.8                      | 2.9                      | 3.1                      | 2.9                      |  |  |
| Avg. Stride Freq. [Hz] | 2.1                      | 2.3                      | 2.3                      | 2.3                      | 2.3                      | 2.4                      | 2.4                      | 2.2                      |  |  |
| Avg. Stride Length [m] | 5.4                      | 7.7                      | 7.7                      | 7.7                      | 7.4                      | 7.3                      | 7.2                      | 6.8                      |  |  |