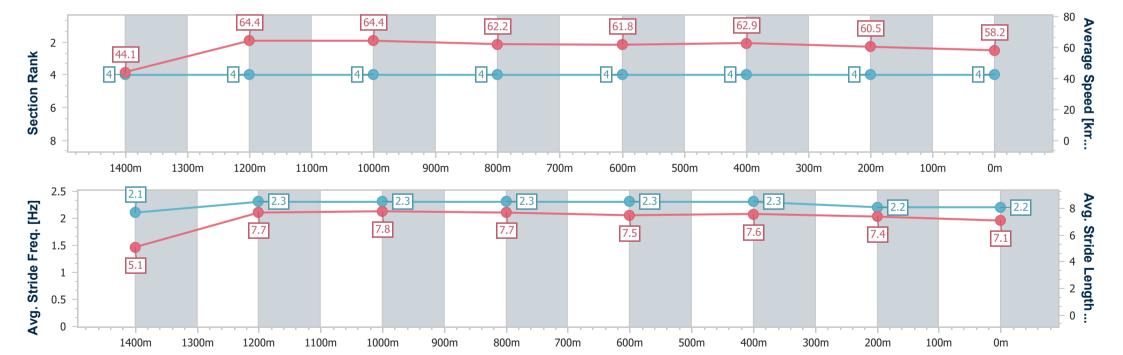

# Horse/Jockey Name Final Rank Fastest Section Time (Section) Top Speed [km/h] (Section) Race State Bering Sea 4 0:08.18 (Overall) 66.5 (1400m) Finished

#### Rockhampton QLD Professional

## Race 4: GOLD COAST MAGIC MILLIONS MARCH SALE BENCHMARK 75 Handicap - 1500m

14 February 2025 - 14:43

Track Rating: Soft 5, Weather: Fine, Rail Position: +2.5m Entire

| Section                | Overall                  | 1400m                    | 1200m                    | 1000m                    | 800m                     | 600m                     | 400m                     | 200m                     |  |  |
|------------------------|--------------------------|--------------------------|--------------------------|--------------------------|--------------------------|--------------------------|--------------------------|--------------------------|--|--|
| Section Times          | 1:29.49 [4]<br>(0:08.18) | 1:21.31 [4]<br>(0:11.18) | 1:10.13 [4]<br>(0:11.15) | 0:58.98 [4]<br>(0:11.46) | 0:47.52 [4]<br>(0:11.78) | 0:35.74 [4]<br>(0:11.48) | 0:24.26 [4]<br>(0:11.89) | 0:12.37 [4]<br>(0:12.37) |  |  |
| Average Speed [km/h]   | 44.1                     | 64.4                     | 64.4                     | 62.2                     | 61.8                     | 62.9                     | 60.5                     | 58.2                     |  |  |
| Top Speed [km/h]       | 59.8                     | 66.5                     | 66.2                     | 63.7                     | 62.4                     | 63.4                     | 62.4                     | 59.5                     |  |  |
| Avg. Dist. to Rail [m] | 1.3                      | 1.8                      | 2.4                      | 2.0                      | 1.6                      | 3.0                      | 4.5                      | 6.8                      |  |  |
| Avg. Stride Freq. [Hz] | 2.1                      | 2.3                      | 2.3                      | 2.3                      | 2.3                      | 2.3                      | 2.2                      | 2.2                      |  |  |
| Avg. Stride Length [m] | 5.1                      | 7.7                      | 7.8                      | 7.7                      | 7.5                      | 7.6                      | 7.4                      | 7.1                      |  |  |