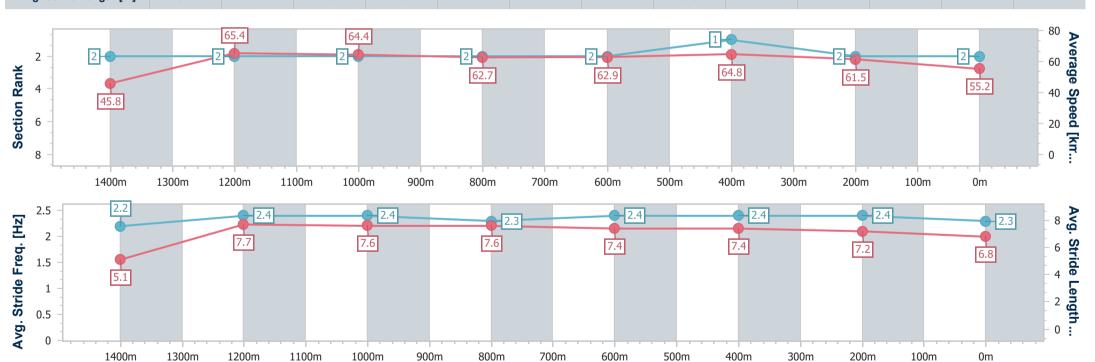

## Race 4: GOLD COAST MAGIC MILLIONS MARCH SALE BENCHMARK 75 Handicap - 1500m

14 February 2025 - 14:43

Track Rating: Soft 5, Weather: Fine, Rail Position: +2.5m Entire

| Section                | Overall                  | 1400m                    | 1200m                    | 1000m                    | 800m                     | 600m                     | 400m                     | 200m                     |  |
|------------------------|--------------------------|--------------------------|--------------------------|--------------------------|--------------------------|--------------------------|--------------------------|--------------------------|--|
| Section Times          | 1:28.98 [2]<br>(0:07.85) | 1:21.13 [2]<br>(0:11.00) | 1:10.13 [2]<br>(0:11.17) | 0:58.96 [2]<br>(0:11.44) | 0:47.52 [2]<br>(0:11.63) | 0:35.89 [2]<br>(0:11.13) | 0:24.76 [1]<br>(0:11.71) | 0:13.05 [2]<br>(0:13.05) |  |
| Average Speed [km/h]   | 45.8                     | 65.4                     | 64.4                     | 62.7                     | 62.9                     | 64.8                     | 61.5                     | 55.2                     |  |
| Top Speed [km/h]       | 61.5                     | 66.6                     | 66.4                     | 64.1                     | 64.3                     | 66.0                     | 64.8                     | 58.8                     |  |
| Avg. Dist. to Rail [m] | 1.2                      | 0.3                      | 0.3                      | 0.6                      | 1.8                      | 3.0                      | 4.2                      | 5.3                      |  |
| Avg. Stride Freq. [Hz] | 2.2                      | 2.4                      | 2.4                      | 2.3                      | 2.4                      | 2.4                      | 2.4                      | 2.3                      |  |
| Avg. Stride Length [m] | 5.1                      | 7.7                      | 7.6                      | 7.6                      | 7.4                      | 7.4                      | 7.2                      | 6.8                      |  |