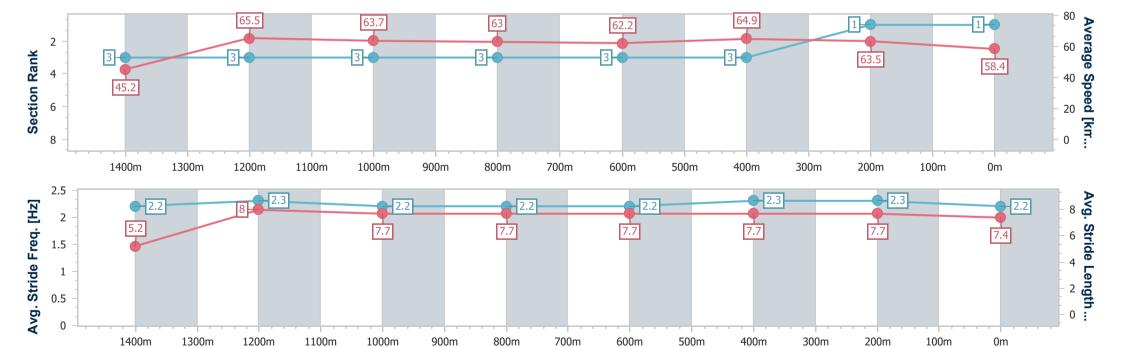

## Race 4: GOLD COAST MAGIC MILLIONS MARCH SALE BENCHMARK 75 Handicap - 1500m

14 February 2025 - 14:43

Track Rating: Soft 5, Weather: Fine, Rail Position: +2.5m Entire

| Section                | Overall                  | 1400m                    | 1200m                    | 1000m                    | 800m                     | 600m                     | 400m                     | 200m                     |  |  |
|------------------------|--------------------------|--------------------------|--------------------------|--------------------------|--------------------------|--------------------------|--------------------------|--------------------------|--|--|
| Section Times          | 1:28.10 [1]<br>(0:07.98) | 1:20.12 [3]<br>(0:11.00) | 1:09.12 [3]<br>(0:11.28) | 0:57.84 [3]<br>(0:11.35) | 0:46.49 [3]<br>(0:11.71) | 0:34.78 [3]<br>(0:11.11) | 0:23.67 [3]<br>(0:11.34) | 0:12.33 [1]<br>(0:12.33) |  |  |
| Average Speed [km/h]   | 45.2                     | 65.5                     | 63.7                     | 63.0                     | 62.2                     | 64.9                     | 63.5                     | 58.4                     |  |  |
| Top Speed [km/h]       | 60.3                     | 67.0                     | 65.3                     | 63.9                     | 63.5                     | 66.3                     | 66.3                     | 60.9                     |  |  |
| Avg. Dist. to Rail [m] | 0.9                      | 0.9                      | 1.1                      | 1.1                      | 1.6                      | 3.5                      | 5.4                      | 6.2                      |  |  |
| Avg. Stride Freq. [Hz] | 2.2                      | 2.3                      | 2.2                      | 2.2                      | 2.2                      | 2.3                      | 2.3                      | 2.2                      |  |  |
| Avg. Stride Length [m] | 5.2                      | 8.0                      | 7.7                      | 7.7                      | 7.7                      | 7.7                      | 7.7                      | 7.4                      |  |  |