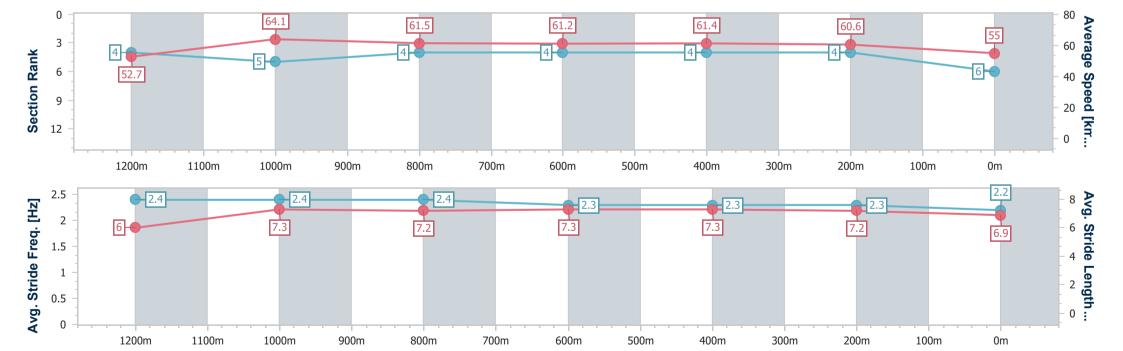

## Race 6: MARTIN COLLINS AUSTRALIA Class 4 Handicap - 1400m

14 February 2025 - 20:08

Track Rating: Soft 6, Weather: Fine, Rail Position: +7m Entire

| Section                | Overall                  | 1200m                    | 1000m                    | 800m                     | 600m                     | 400m                     | 200m                     |
|------------------------|--------------------------|--------------------------|--------------------------|--------------------------|--------------------------|--------------------------|--------------------------|
| Section Times          | 1:25.17 [7]<br>(0:13.41) | 1:11.76 [2]<br>(0:11.40) | 1:00.36 [3]<br>(0:11.81) | 0:48.55 [3]<br>(0:11.61) | 0:36.94 [3]<br>(0:11.69) | 0:25.25 [3]<br>(0:11.96) | 0:13.29 [3]<br>(0:13.29) |
| Average Speed [km/h]   | 53.7                     | 63.0                     | 61.2                     | 62.7                     | 62.5                     | 60.2                     | 54.1                     |
| Top Speed [km/h]       | 68.0                     | 66.7                     | 62.2                     | 64.2                     | 63.1                     | 62.9                     | 57.6                     |
| Avg. Dist. to Rail [m] | 4.1                      | 1.9                      | 1.7                      | 1.7                      | 2.3                      | 5.4                      | 6.2                      |
| Avg. Stride Freq. [Hz] | 2.2                      | 2.4                      | 2.3                      | 2.3                      | 2.4                      | 2.3                      | 2.2                      |
| Avg. Stride Length [m] | 6.6                      | 7.4                      | 7.3                      | 7.4                      | 7.3                      | 7.2                      | 6.8                      |