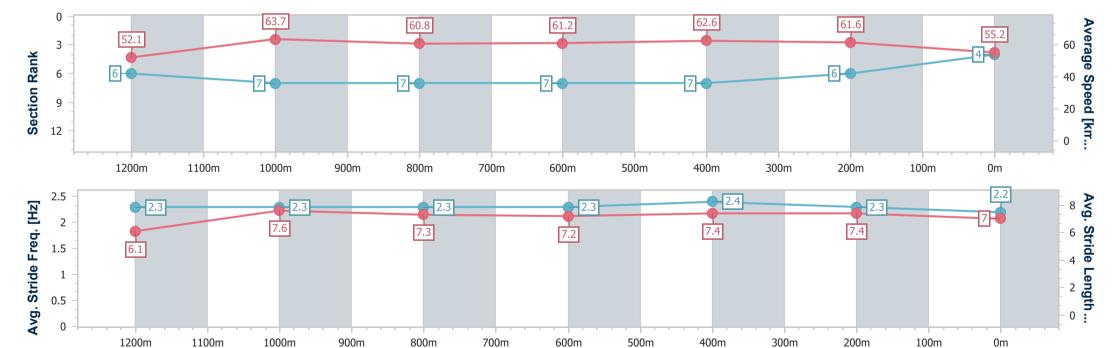

# Horse/Jockey Name Charlie's Case Final Rank 5 Fastest Section Time (Section) 0:11.18 (1200m) Top Speed [km/h] (Section) 67.0 (1200m) Race State Finished

## Race 6: MARTIN COLLINS AUSTRALIA Class 4 Handicap - 1400m

14 February 2025 - 20:08

Track Rating: Soft 6, Weather: Fine, Rail Position: +7m Entire

| Section                | Overall                  | 1200m                    | 1000m                    | 800m                     | 600m                     | 400m                     | 200m                     |
|------------------------|--------------------------|--------------------------|--------------------------|--------------------------|--------------------------|--------------------------|--------------------------|
| Section Times          | 1:24.58 [1]<br>(0:13.97) | 1:10.61 [7]<br>(0:11.19) | 0:59.42 [6]<br>(0:11.76) | 0:47.66 [6]<br>(0:11.77) | 0:35.89 [6]<br>(0:11.51) | 0:24.38 [6]<br>(0:11.73) | 0:12.65 [5]<br>(0:12.65) |
| Average Speed [km/h]   | 51.7                     | 64.3                     | 61.5                     | 61.6                     | 62.6                     | 61.3                     | 56.9                     |
| Top Speed [km/h]       | 65.9                     | 65.9                     | 63.0                     | 62.3                     | 63.2                     | 62.6                     | 59.6                     |
| Avg. Dist. to Rail [m] | 3.9                      | 1.7                      | 1.6                      | 1.0                      | 0.4                      | 0.8                      | 0.5                      |
| Avg. Stride Freq. [Hz] | 2.2                      | 2.2                      | 2.2                      | 2.2                      | 2.2                      | 2.2                      | 2.2                      |
| Avg. Stride Length [m] | 6.2                      | 7.7                      | 7.2                      | 7.3                      | 7.2                      | 7.4                      | 7.2                      |