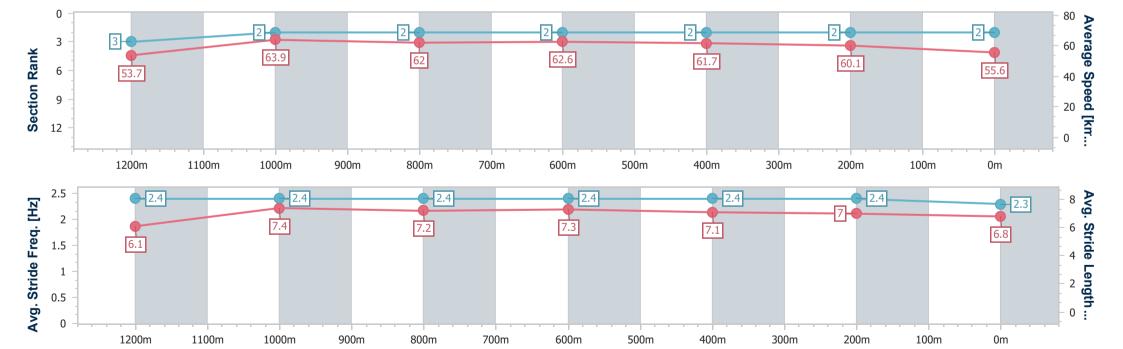

## Race 6: MARTIN COLLINS AUSTRALIA Class 4 Handicap - 1400m

14 February 2025 - 20:08

Track Rating: Soft 6, Weather: Fine, Rail Position: +7m Entire

| Section                | Overall                  | 1200m                    | 1000m                    | 800m                     | 600m                     | 400m                     | 200m                     |
|------------------------|--------------------------|--------------------------|--------------------------|--------------------------|--------------------------|--------------------------|--------------------------|
| Section Times          | 1:24.69 [2]<br>(0:13.42) | 1:11.27 [3]<br>(0:11.26) | 1:00.01 [2]<br>(0:11.74) | 0:48.27 [2]<br>(0:11.64) | 0:36.63 [2]<br>(0:11.65) | 0:24.98 [2]<br>(0:12.02) | 0:12.96 [2]<br>(0:12.96) |
| Average Speed [km/h]   | 53.7                     | 63.9                     | 62.0                     | 62.6                     | 61.7                     | 60.1                     | 55.6                     |
| Top Speed [km/h]       | 67.7                     | 67.7                     | 62.7                     | 63.6                     | 62.6                     | 61.4                     | 57.7                     |
| Avg. Dist. to Rail [m] | 7.3                      | 3.8                      | 3.3                      | 2.1                      | 0.5                      | 2.6                      | 2.7                      |
| Avg. Stride Freq. [Hz] | 2.4                      | 2.4                      | 2.4                      | 2.4                      | 2.4                      | 2.4                      | 2.3                      |
| Avg. Stride Length [m] | 6.1                      | 7.4                      | 7.2                      | 7.3                      | 7.1                      | 7.0                      | 6.8                      |