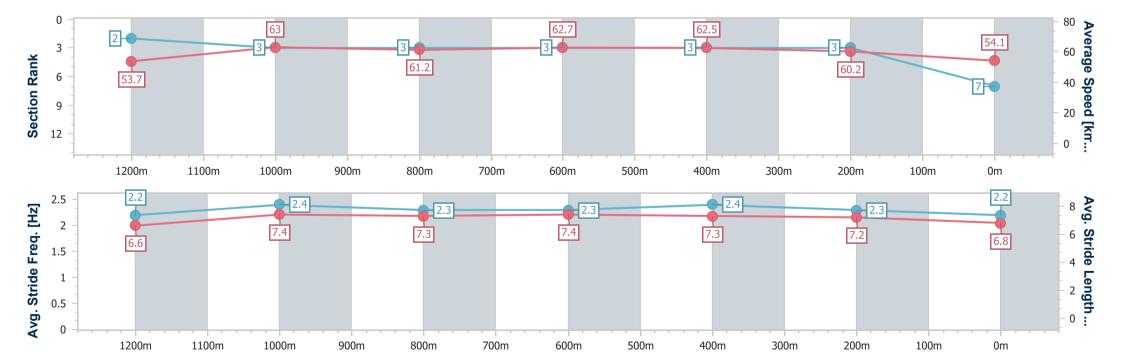

# Horse/Jockey Name Divine Purpose Final Rank 1 Fastest Section Time (Section) Top Speed [km/h] (Section) Race State Divine Purpose 6.9 (1200m) Finished

## Race 6: MARTIN COLLINS AUSTRALIA Class 4 Handicap - 1400m

14 February 2025 - 20:08

Track Rating: Soft 6, Weather: Fine, Rail Position: +7m Entire

| Section                | Overall                  | 1200m                    | 1000m                    | 800m                     | 600m                     | 400m                     | 200m                     |
|------------------------|--------------------------|--------------------------|--------------------------|--------------------------|--------------------------|--------------------------|--------------------------|
| Section Times          | 1:24.58 [1]<br>(0:13.97) | 1:10.61 [7]<br>(0:11.19) | 0:59.42 [6]<br>(0:11.76) | 0:47.66 [6]<br>(0:11.77) | 0:35.89 [6]<br>(0:11.51) | 0:24.38 [6]<br>(0:11.73) | 0:12.65 [5]<br>(0:12.65) |
| Average Speed [km/h]   | 51.7                     | 64.3                     | 61.5                     | 61.6                     | 62.6                     | 61.3                     | 56.9                     |
| Top Speed [km/h]       | 65.9                     | 65.9                     | 63.0                     | 62.3                     | 63.2                     | 62.6                     | 59.6                     |
| Avg. Dist. to Rail [m] | 3.9                      | 1.7                      | 1.6                      | 1.0                      | 0.4                      | 0.8                      | 0.5                      |
| Avg. Stride Freq. [Hz] | 2.2                      | 2.2                      | 2.2                      | 2.2                      | 2.2                      | 2.2                      | 2.2                      |
| Avg. Stride Length [m] | 6.2                      | 7.7                      | 7.2                      | 7.3                      | 7.2                      | 7.4                      | 7.2                      |