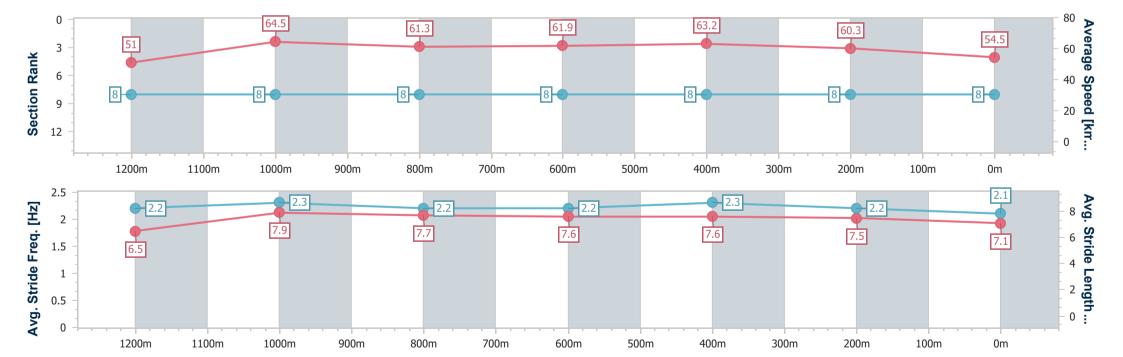

Report Created: Fri 14 February 2025 20:37 GMT+10

[] Ranking at each section and finish

-:--- No data available at this section

NA No data available

Page 9/10

| Horse/Jockey Name              | Demon Delivera  |
|--------------------------------|-----------------|
| Final Rank                     | 8               |
| Fastest Section Time (Section) | 0:11.16 (1200m) |
| Top Speed [km/h] (Section)     | 65.9 (1200m)    |
| Race State                     | Finished        |

## Race 6: MARTIN COLLINS AUSTRALIA Class 4 Handicap - 1400m

14 February 2025 - 20:08

Track Rating: Soft 6, Weather: Fine, Rail Position: +7m Entire

| Section                | Overall                  | 1200m                    | 1000m                    | 800m                     | 600m                     | 400m                     | 200m                     |
|------------------------|--------------------------|--------------------------|--------------------------|--------------------------|--------------------------|--------------------------|--------------------------|
| Section Times          | 1:25.51 [8]<br>(0:14.13) | 1:11.38 [8]<br>(0:11.16) | 1:00.22 [8]<br>(0:11.80) | 0:48.42 [8]<br>(0:11.77) | 0:36.65 [8]<br>(0:11.49) | 0:25.16 [8]<br>(0:11.95) | 0:13.21 [8]<br>(0:13.21) |
| Average Speed [km/h]   | 51.0                     | 64.5                     | 61.3                     | 61.9                     | 63.2                     | 60.3                     | 54.5                     |
| Top Speed [km/h]       | 64.9                     | 65.9                     | 61.9                     | 62.5                     | 64.1                     | 62.4                     | 57.6                     |
| Avg. Dist. to Rail [m] | 3.4                      | 2.9                      | 2.4                      | 2.0                      | 1.7                      | 4.4                      | 5.3                      |
| Avg. Stride Freq. [Hz] | 2.2                      | 2.3                      | 2.2                      | 2.2                      | 2.3                      | 2.2                      | 2.1                      |
| Avg. Stride Length [m] | 6.5                      | 7.9                      | 7.7                      | 7.6                      | 7.6                      | 7.5                      | 7.1                      |