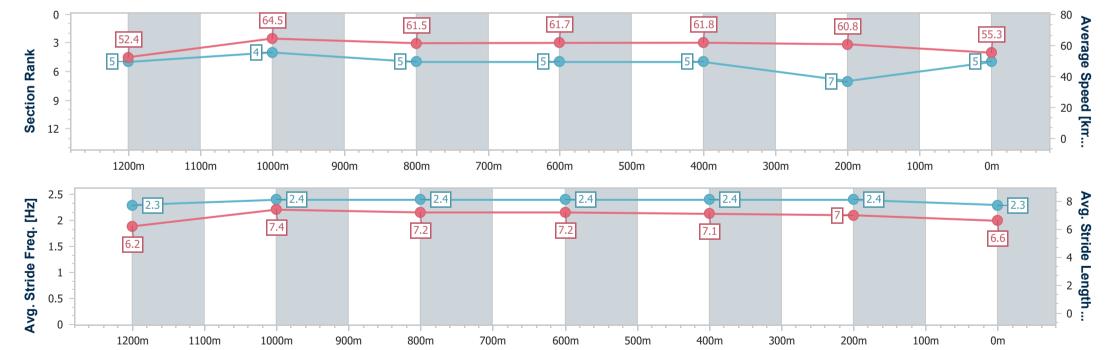

## Race 6: MARTIN COLLINS AUSTRALIA Class 4 Handicap - 1400m

14 February 2025 - 20:08

Track Rating: Soft 6, Weather: Fine, Rail Position: +7m Entire

| Section                | Overall                  | 1200m                    | 1000m                    | 800m                     | 600m                     | 400m                     | 200m                     |
|------------------------|--------------------------|--------------------------|--------------------------|--------------------------|--------------------------|--------------------------|--------------------------|
| Section Times          | 1:25.02 [6]<br>(0:13.68) | 1:11.34 [4]<br>(0:11.21) | 1:00.13 [5]<br>(0:11.78) | 0:48.35 [4]<br>(0:11.74) | 0:36.61 [4]<br>(0:11.59) | 0:25.02 [4]<br>(0:11.92) | 0:13.10 [4]<br>(0:13.10) |
| Average Speed [km/h]   | 52.7                     | 64.1                     | 61.5                     | 61.2                     | 61.4                     | 60.6                     | 55.0                     |
| Top Speed [km/h]       | 67.2                     | 66.0                     | 64.2                     | 62.1                     | 62.0                     | 62.0                     | 58.9                     |
| Avg. Dist. to Rail [m] | 1.7                      | 1.2                      | 2.1                      | 0.8                      | 2.0                      | 1.2                      | 2.1                      |
| Avg. Stride Freq. [Hz] | 2.4                      | 2.4                      | 2.4                      | 2.3                      | 2.3                      | 2.3                      | 2.2                      |
| Avg. Stride Length [m] | 6.0                      | 7.3                      | 7.2                      | 7.3                      | 7.3                      | 7.2                      | 6.9                      |