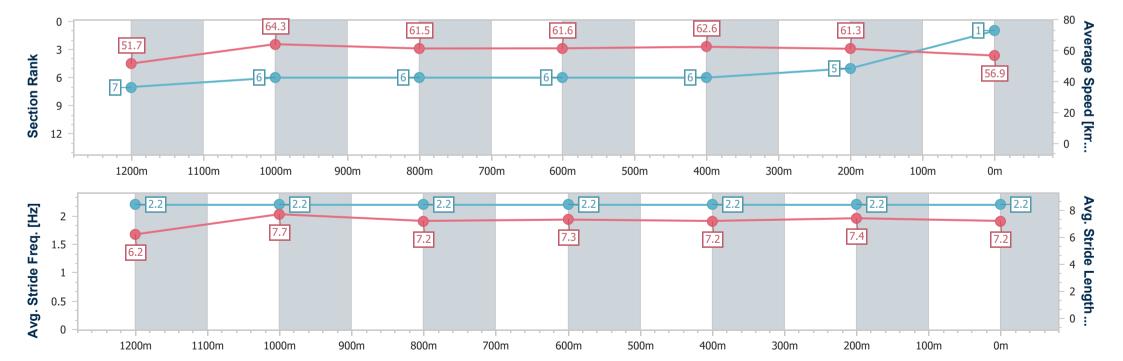

## Race 6: MARTIN COLLINS AUSTRALIA Class 4 Handicap - 1400m

14 February 2025 - 20:08

Track Rating: Soft 6, Weather: Fine, Rail Position: +7m Entire

| Section                | Overall                  | 1200m                    | 1000m                    | 800m                     | 600m                     | 400m                     | 200m                     |
|------------------------|--------------------------|--------------------------|--------------------------|--------------------------|--------------------------|--------------------------|--------------------------|
| Section Times          | 1:24.58 [1]<br>(0:13.97) | 1:10.61 [7]<br>(0:11.19) | 0:59.42 [6]<br>(0:11.76) | 0:47.66 [6]<br>(0:11.77) | 0:35.89 [6]<br>(0:11.51) | 0:24.38 [6]<br>(0:11.73) | 0:12.65 [5]<br>(0:12.65) |
| Average Speed [km/h]   | 51.7                     | 64.3                     | 61.5                     | 61.6                     | 62.6                     | 61.3                     | 56.9                     |
| Top Speed [km/h]       | 65.9                     | 65.9                     | 63.0                     | 62.3                     | 63.2                     | 62.6                     | 59.6                     |
| Avg. Dist. to Rail [m] | 3.9                      | 1.7                      | 1.6                      | 1.0                      | 0.4                      | 0.8                      | 0.5                      |
| Avg. Stride Freq. [Hz] | 2.2                      | 2.2                      | 2.2                      | 2.2                      | 2.2                      | 2.2                      | 2.2                      |
| Avg. Stride Length [m] | 6.2                      | 7.7                      | 7.2                      | 7.3                      | 7.2                      | 7.4                      | 7.2                      |