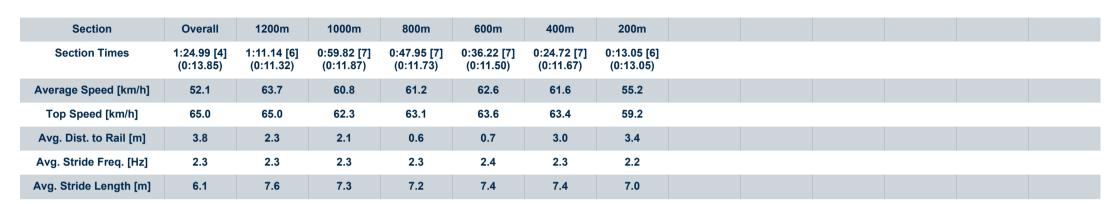

### Race 6: MARTIN COLLINS AUSTRALIA Class 4 Handicap - 1400m

14 February 2025 - 20:08

Track Rating: Soft 6, Weather: Fine, Rail Position: +7m Entire

| Section Field |     | s                  |         |                     |                    | 200m<br>0:13.03<br>(0:13.03) |         | ı | ast 600m<br>0:36.69 |                           |
|---------------|-----|--------------------|---------|---------------------|--------------------|------------------------------|---------|---|---------------------|---------------------------|
| Rank          | TAE | 3 Horse/Jockey     | Barrier | Top Speed<br>[km/h] | Fastest<br>Section |                              | Margin  |   |                     | Distance<br>Travelled [m] |
| 1             | 5   | DIVINE PURPOSE     | 5       | 65.9                | 0:11.19            | 0:12.65 [5]                  | 1:24.58 |   | 0:35.89             |                           |
|               |     | Justin Stanley     |         | 1200m               | 1200m              | (0:12.65)                    |         |   |                     |                           |
| 2             | 11  | BECAMO             | 8       | 67.7                | 0:11.26            | 0:12.96 [2]                  | 0.5L    |   | 0:36.63             | +2                        |
|               |     | Ron Stewart        |         | 1200m               | 1200m              | (0:12.96)                    |         |   |                     |                           |
| 2             | 9   | SPEED MAP          | 9       | 67.2                | 0:11.12            | 0:13.14 [1]                  | 0.5L    |   | 0:36.80             | -2                        |
|               |     | Bailey Wheeler     |         | 1200m               | 1200m              | (0:13.14)                    |         |   |                     |                           |
| 4             | 2   | NEVER GIVE UP      | 3       | 65.0                | 0:11.32            | 0:13.05 [6]                  | 2L      |   | 0:36.22             | -2                        |
|               |     | Kyle Wilson-Taylor |         | 1200m               | 1200m              | (0:13.05)                    |         |   |                     |                           |
| 5             | 4   | CHARLIE'S CASE     | 7       | 67.0                | 0:11.18            | 0:13.04 [7]                  | 2.1L    |   | 0:36.54             | +1                        |
|               |     | Jace McMurray      |         | 1200m               | 1200m              | (0:13.04)                    |         |   |                     |                           |
| 6             | 6   | BONDED AFFAIR      | 1       | 67.2                | 0:11.21            | 0:13.10 [4]                  | 2.2L    |   | 0:36.61             | -4                        |
|               |     | Angela Jones       |         | Overall             | 1200m              | (0:13.10)                    |         |   |                     |                           |
| 7             | 7   | DIRTY MERCHANT     | 6       | 68.0                | 0:11.40            | 0:13.29 [3]                  | 3L      |   | 0:36.94             | +2                        |
|               |     | Jake Bayliss       |         | Overall             | 1200m              | (0:13.29)                    |         |   |                     |                           |
| 8             | 10  | DEMON DELIVERA     | 4       | 65.9                | 0:11.16            | 0:13.21 [8]                  | 5L      |   | 0:36.65             | +2                        |
|               |     | Micheal Hellyer    |         | 1200m               | 1200m              | (0:13.21)                    |         |   |                     |                           |