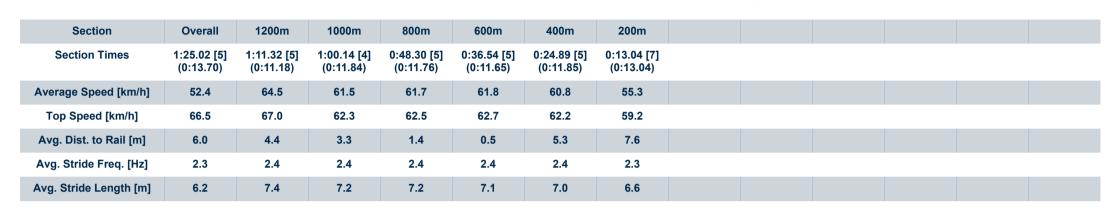

## Race 6: MARTIN COLLINS AUSTRALIA Class 4 Handicap - 1400m

14 February 2025 - 20:08

Track Rating: Soft 6, Weather: Fine, Rail Position: +7m Entire

| Section                | Overall                  | 1200m                    | 1000m                    | 800m                     | 600m                     | 400m                     | 200m                     |
|------------------------|--------------------------|--------------------------|--------------------------|--------------------------|--------------------------|--------------------------|--------------------------|
| Section Times          | 1:24.58 [1]<br>(0:13.97) | 1:10.61 [7]<br>(0:11.19) | 0:59.42 [6]<br>(0:11.76) | 0:47.66 [6]<br>(0:11.77) | 0:35.89 [6]<br>(0:11.51) | 0:24.38 [6]<br>(0:11.73) | 0:12.65 [5]<br>(0:12.65) |
| Average Speed [km/h]   | 51.7                     | 64.3                     | 61.5                     | 61.6                     | 62.6                     | 61.3                     | 56.9                     |
| Top Speed [km/h]       | 65.9                     | 65.9                     | 63.0                     | 62.3                     | 63.2                     | 62.6                     | 59.6                     |
| Avg. Dist. to Rail [m] | 3.9                      | 1.7                      | 1.6                      | 1.0                      | 0.4                      | 0.8                      | 0.5                      |
| Avg. Stride Freq. [Hz] | 2.2                      | 2.2                      | 2.2                      | 2.2                      | 2.2                      | 2.2                      | 2.2                      |
| Avg. Stride Length [m] | 6.2                      | 7.7                      | 7.2                      | 7.3                      | 7.2                      | 7.4                      | 7.2                      |