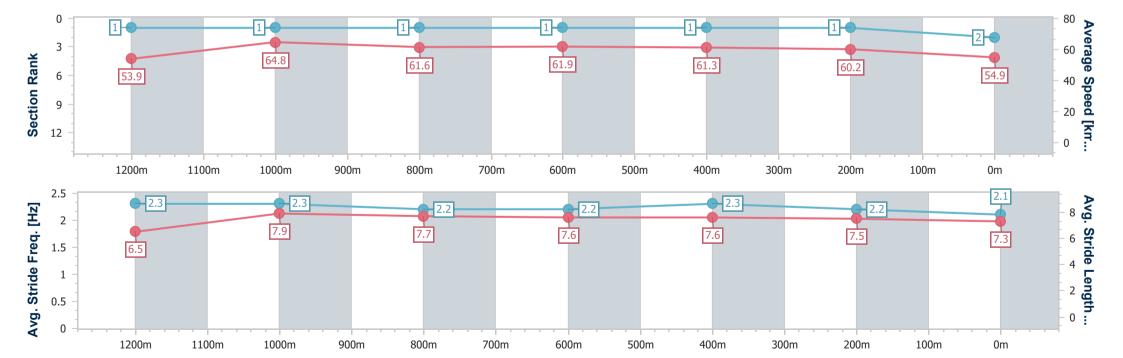

## Race 6: MARTIN COLLINS AUSTRALIA Class 4 Handicap - 1400m

14 February 2025 - 20:08

Track Rating: Soft 6, Weather: Fine, Rail Position: +7m Entire

| Section                | Overall                  | 1200m                    | 1000m                    | 800m                     | 600m                     | 400m                     | 200m                     |
|------------------------|--------------------------|--------------------------|--------------------------|--------------------------|--------------------------|--------------------------|--------------------------|
| Section Times          | 1:24.69 [2]<br>(0:13.37) | 1:11.32 [1]<br>(0:11.12) | 1:00.20 [1]<br>(0:11.71) | 0:48.49 [1]<br>(0:11.69) | 0:36.80 [1]<br>(0:11.67) | 0:25.13 [1]<br>(0:11.99) | 0:13.14 [1]<br>(0:13.14) |
| Average Speed [km/h]   | 53.9                     | 64.8                     | 61.6                     | 61.9                     | 61.3                     | 60.2                     | 54.9                     |
| Top Speed [km/h]       | 66.9                     | 67.2                     | 62.3                     | 62.5                     | 62.0                     | 61.8                     | 58.5                     |
| Avg. Dist. to Rail [m] | 8.1                      | 4.4                      | 2.0                      | 0.8                      | 0.8                      | 1.4                      | 2.7                      |
| Avg. Stride Freq. [Hz] | 2.3                      | 2.3                      | 2.2                      | 2.2                      | 2.3                      | 2.2                      | 2.1                      |
| Avg. Stride Length [m] | 6.5                      | 7.9                      | 7.7                      | 7.6                      | 7.6                      | 7.5                      | 7.3                      |