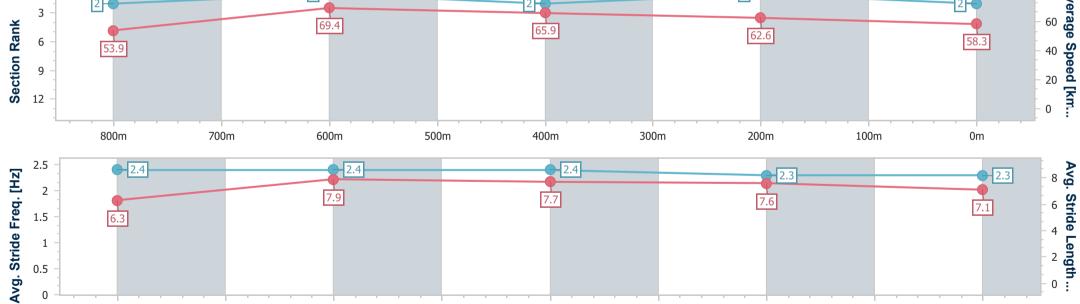

|                        |                          |                          |                          |                          |                          |   | , | , |  |   |      |  |
|------------------------|--------------------------|--------------------------|--------------------------|--------------------------|--------------------------|---|---|---|--|---|------|--|
| Section                | Overall                  | 800m                     | 600m                     | 400m                     | 200m                     |   |   |   |  |   |      |  |
| Section Times          | 0:58.86 [2]<br>(0:13.47) | 0:45.39 [2]<br>(0:10.44) | 0:34.95 [1]<br>(0:11.03) | 0:23.92 [2]<br>(0:11.57) | 0:12.35 [1]<br>(0:12.35) |   |   |   |  |   |      |  |
| Average Speed [km/h]   | 53.9                     | 69.4                     | 65.9                     | 62.6                     | 58.3                     |   |   |   |  |   |      |  |
| Top Speed [km/h]       | 71.3                     | 70.5                     | 68.7                     | 63.9                     | 60.1                     |   |   |   |  |   |      |  |
| Avg. Dist. to Rail [m] | 6.5                      | 1.5                      | 2.2                      | 2.7                      | 1.6                      |   |   |   |  |   |      |  |
| Avg. Stride Freq. [Hz] | 2.4                      | 2.4                      | 2.4                      | 2.3                      | 2.3                      |   |   |   |  |   |      |  |
| Avg. Stride Length [m] | 6.3                      | 7.9                      | 7.7                      | 7.6                      | 7.1                      |   |   |   |  |   |      |  |
| 0                      |                          |                          |                          |                          |                          |   |   |   |  |   |      |  |
| 0                      |                          |                          | 1                        |                          |                          | 2 | 1 |   |  | 2 | - 80 |  |