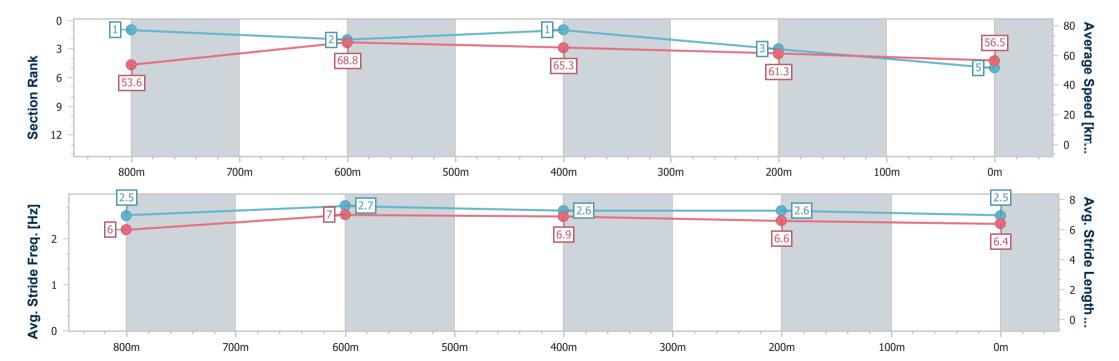

Race 1: AMALGAMATED GROUP Maiden Plate - 1000m

15 February 2025 - 13:04

Track Rating: Soft 7, Weather: Overcast, Rail Position: +7m 800m-400m; +5m 400m-W/Post; +3m Remainder

| Section                | Overall                  | 800m                     | 600m                     | 400m                     | 200m                     |
|------------------------|--------------------------|--------------------------|--------------------------|--------------------------|--------------------------|
| Section Times          | 0:59.39 [5]<br>(0:13.47) | 0:45.92 [1]<br>(0:10.45) | 0:35.47 [2]<br>(0:10.97) | 0:24.50 [1]<br>(0:11.73) | 0:12.77 [3]<br>(0:12.77) |
| Average Speed [km/h]   | 53.6                     | 68.8                     | 65.3                     | 61.3                     | 56.5                     |
| Top Speed [km/h]       | 68.5                     | 69.7                     | 67.3                     | 63.9                     | 58.9                     |
| Avg. Dist. to Rail [m] | 6.3                      | 0.6                      | 0.8                      | 0.5                      | 0.4                      |
| Avg. Stride Freq. [Hz] | 2.5                      | 2.7                      | 2.6                      | 2.6                      | 2.5                      |
| Avg. Stride Length [m] | 6.0                      | 7.0                      | 6.9                      | 6.6                      | 6.4                      |