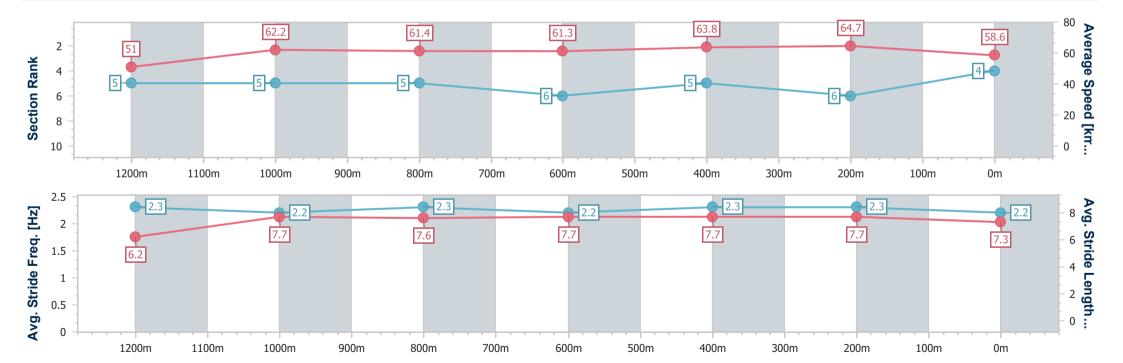

| Section                | Overall                  | 1200m                    | 1000m                    | 800m                     | 600m                     | 400m                     | 200m                     |  |  |  |
|------------------------|--------------------------|--------------------------|--------------------------|--------------------------|--------------------------|--------------------------|--------------------------|--|--|--|
| Section Times          | 1:23.73 [2]<br>(0:13.64) | 1:10.09 [1]<br>(0:11.49) | 0:58.60 [1]<br>(0:11.96) | 0:46.64 [2]<br>(0:11.96) | 0:34.68 [2]<br>(0:11.39) | 0:23.29 [3]<br>(0:11.03) | 0:12.26 [1]<br>(0:12.26) |  |  |  |
| Average Speed [km/h]   | 52.7                     | 63.0                     | 60.5                     | 60.4                     | 63.4                     | 65.4                     | 58.7                     |  |  |  |
| Top Speed [km/h]       | 64.1                     | 63.4                     | 61.9                     | 62.0                     | 66.2                     | 66.6                     | 62.7                     |  |  |  |
| Avg. Dist. to Rail [m] | 4.5                      | 1.8                      | 1.8                      | 0.7                      | 1.1                      | 7.3                      | 7.7                      |  |  |  |
| Avg. Stride Freq. [Hz] | 2.3                      | 2.5                      | 2.4                      | 2.4                      | 2.5                      | 2.5                      | 2.3                      |  |  |  |
| Avg. Stride Length [m] | 6.1                      | 7.1                      | 7.0                      | 7.1                      | 7.1                      | 7.4                      | 7.0                      |  |  |  |