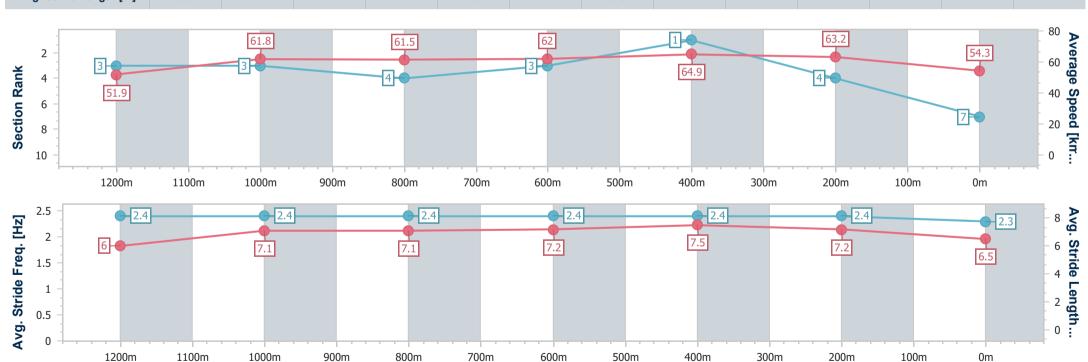

Race 7: XXXX OPEN Handicap - 1400m

15 February 2025 - 15:47

Track Rating: Soft 6, Weather: Overcast, Rail Position: +0.5m Entire  $\frac{R \ A \ C \ I \ N \ G}{R \ C \ L \ U \ B}$ 

| Section                | Overall                  | 1200m                    | 1000m                    | 800m                     | 600m                     | 400m                     | 200m                     |
|------------------------|--------------------------|--------------------------|--------------------------|--------------------------|--------------------------|--------------------------|--------------------------|
| Section Times          | 1:24.02 [3]<br>(0:14.43) | 1:09.59 [6]<br>(0:11.61) | 0:57.98 [6]<br>(0:11.75) | 0:46.23 [7]<br>(0:11.71) | 0:34.52 [7]<br>(0:11.23) | 0:23.29 [6]<br>(0:11.04) | 0:12.25 [3]<br>(0:12.25) |
| Average Speed [km/h]   | 50.0                     | 62.1                     | 62.0                     | 61.6                     | 64.9                     | 65.3                     | 58.8                     |
| Top Speed [km/h]       | 62.9                     | 63.3                     | 63.4                     | 64.0                     | 67.2                     | 67.0                     | 63.4                     |
| Avg. Dist. to Rail [m] | 4.4                      | 2.3                      | 1.8                      | 1.1                      | 2.8                      | 9.5                      | 10.9                     |
| Avg. Stride Freq. [Hz] | 2.1                      | 2.4                      | 2.4                      | 2.3                      | 2.4                      | 2.5                      | 2.3                      |
| Avg. Stride Length [m] | 6.4                      | 7.3                      | 7.3                      | 7.4                      | 7.4                      | 7.4                      | 7.1                      |