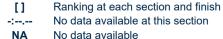

| Section                | Overall                  | 1200m                    | 1000m                    | 800m                     | 600m                     | 400m                     | 200m                     |  |  |  |
|------------------------|--------------------------|--------------------------|--------------------------|--------------------------|--------------------------|--------------------------|--------------------------|--|--|--|
| Section Times          | 1:23.73 [2]<br>(0:13.64) | 1:10.09 [1]<br>(0:11.49) | 0:58.60 [1]<br>(0:11.96) | 0:46.64 [2]<br>(0:11.96) | 0:34.68 [2]<br>(0:11.39) | 0:23.29 [3]<br>(0:11.03) | 0:12.26 [1]<br>(0:12.26) |  |  |  |
| Average Speed [km/h]   | 52.7                     | 63.0                     | 60.5                     | 60.4                     | 63.4                     | 65.4                     | 58.7                     |  |  |  |
| Top Speed [km/h]       | 64.1                     | 63.4                     | 61.9                     | 62.0                     | 66.2                     | 66.6                     | 62.7                     |  |  |  |
| Avg. Dist. to Rail [m] | 4.5                      | 1.8                      | 1.8                      | 0.7                      | 1.1                      | 7.3                      | 7.7                      |  |  |  |
| Avg. Stride Freq. [Hz] | 2.3                      | 2.5                      | 2.4                      | 2.4                      | 2.5                      | 2.5                      | 2.3                      |  |  |  |
| Avg. Stride Length [m] | 6.1                      | 7.1                      | 7.0                      | 7.1                      | 7.1                      | 7.4                      | 7.0                      |  |  |  |