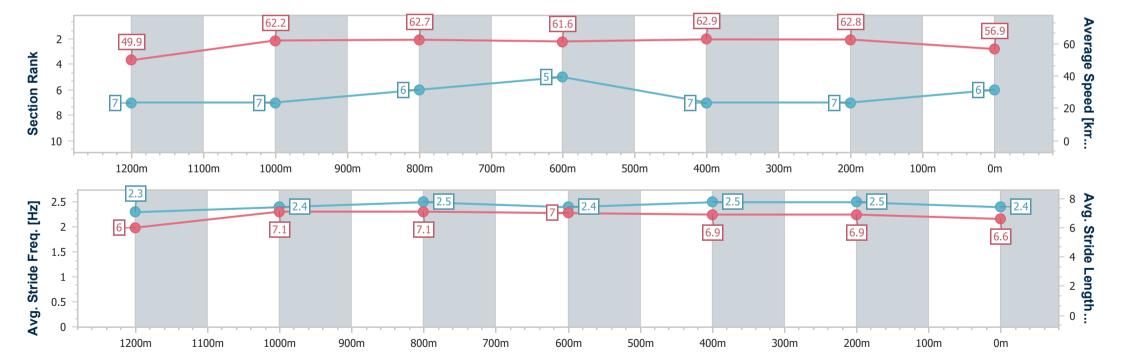

| 64.1                     | 62.4                     | 64.4                     | 64.0                     | 60.1                     |
| Avg. Dist. to Rail [m] | 3.7                      | 2.0                      | 1.3                      | 0.6                      | 1.2                      | 7.7                      | 10.4                     |
| Avg. Stride Freq. [Hz] | 2.3                      | 2.4                      | 2.5                      | 2.4                      | 2.5                      | 2.5                      | 2.4                      |
| Avg. Stride Length [m] | 6.0                      | 7.1                      | 7.1                      | 7.0                      | 6.9                      | 6.9                      | 6.6                      |



Report Created: Sat 15 February 2025 16:09 GMT+10

[] Ranking at each section and finish

-:--- No data available at this section

NA No data available



Page 8/9



| Horse/Jockey Name              | Golden Decade  |
|--------------------------------|----------------|
| Final Rank                     | 7              |
| Fastest Section Time (Section) | 0:11.31 (600m) |
| Top Speed [km/h] (Section)     | 66.7 (600m)    |
| Race State                     | Finished       |



Race 7: XXXX OPEN Handicap - 1400m



15 February 2025 - 15:47

Track Rating: Soft 6, Weather: Overcast, Rail Position: +0.5m Entire  $\frac{R \ A \ C \ I \ N \ G}{R \ C \ L \ U \ B}$ 

| Section                | Overall                  | 1200m                    | 1000m                    | 800m