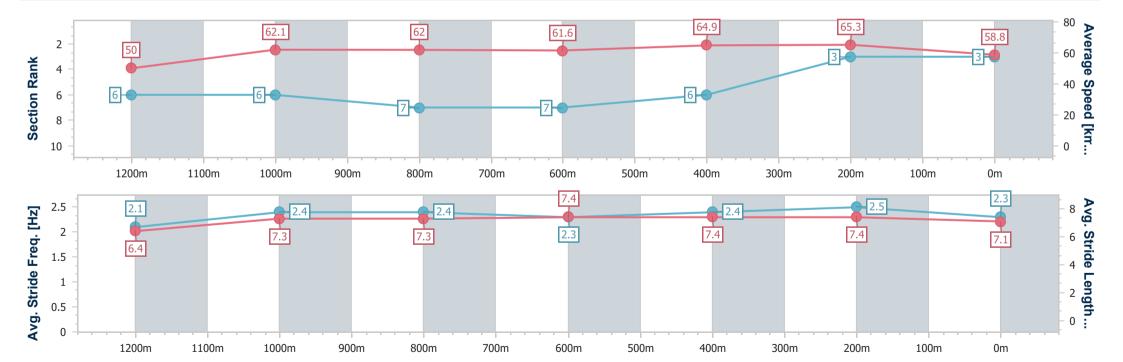

Race 7: XXXX OPEN Handicap - 1400m

15 February 2025 - 15:47

Track Rating: Soft 6, Weather: Overcast, Rail Position: +0.5m Entire  $\frac{R \ A \ C \ I \ N \ G}{R \ C \ L \ U \ B}$ 

| Section                | Overall                  | 1200m                    | 1000m                    | 800m                     | 600m                     | 400m                     | 200m                     |
|------------------------|--------------------------|--------------------------|--------------------------|--------------------------|--------------------------|--------------------------|--------------------------|
| Section Times          | 1:24.02 [3]<br>(0:14.43) | 1:09.59 [6]<br>(0:11.61) | 0:57.98 [6]<br>(0:11.75) | 0:46.23 [7]<br>(0:11.71) | 0:34.52 [7]<br>(0:11.23) | 0:23.29 [6]<br>(0:11.04) | 0:12.25 [3]<br>(0:12.25) |
| Average Speed [km/h]   | 50.0                     | 62.1                     | 62.0                     | 61.6                     | 64.9                     | 65.3                     | 58.8                     |
| Top Speed [km/h]       | 62.9                     | 63.3                     | 63.4                     | 64.0                     | 67.2                     | 67.0                     | 63.4                     |
| Avg. Dist. to Rail [m] | 4.4                      | 2.3                      | 1.8                      | 1.1                      | 2.8                      | 9.5                      | 10.9                     |
| Avg. Stride Freq. [Hz] | 2.1                      | 2.4                      | 2.4                      | 2.3                      | 2.4                      | 2.5                      | 2.3                      |
| Avg. Stride Length [m] | 6.4                      | 7.3                      | 7.3                      | 7.4                      | 7.4                      | 7.4                      | 7.1                      |