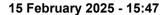

| Section                | Overall                  | 1200m                    | 1000m                    | 800m                     | 600m                     | 400m                     | 200m                     |
|------------------------|--------------------------|--------------------------|--------------------------|--------------------------|--------------------------|--------------------------|--------------------------|
| Section Times          | 1:23.66 [1]<br>(0:13.87) | 1:09.79 [2]<br>(0:11.35) | 0:58.44 [2]<br>(0:11.85) | 0:46.59 [1]<br>(0:11.88) | 0:34.71 [1]<br>(0:11.48) | 0:23.23 [2]<br>(0:11.09) | 0:12.14 [2]<br>(0:12.14) |
| Average Speed [km/h]   | 52.0                     | 63.5                     | 61.1                     | 61.3                     | 63.9                     | 64.7                     | 59.4                     |
| Top Speed [km/h]       | 64.3                     | 64.8                     | 61.8                     | 62.2                     | 64.5                     | 66.0                     | 63.3                     |
| Avg. Dist. to Rail [m] | 3.6                      | 2.0                      | 1.4                      | 1.9                      | 3.5                      | 9.0                      | 10.8                     |
| Avg. Stride Freq. [Hz] | 2.3                      | 2.4                      | 2.3                      | 2.3                      | 2.4                      | 2.4                      | 2.3                      |
| Avg. Stride Length [m] | 6.3                      | 7.3                      | 7.4                      | 7.5                      | 7.4                      | 6.8                      | 7.0                      |