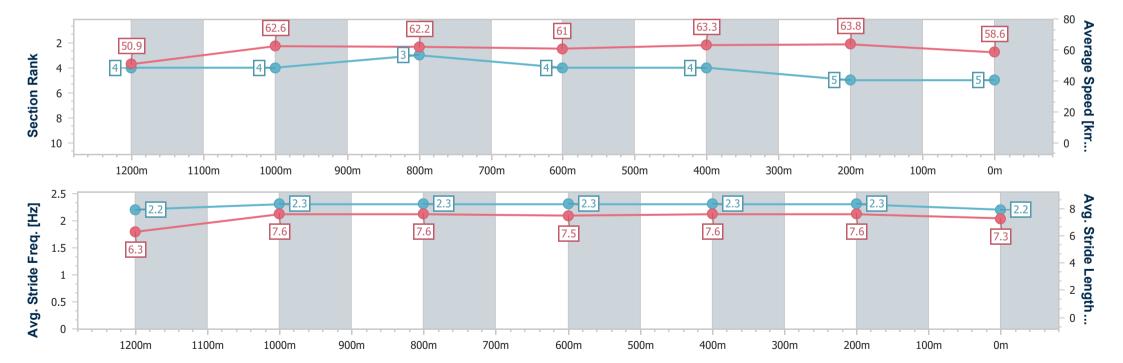

| Section                | Overall                  | 1200m                    | 1000m                    | 800m                     | 600m                     | 400m                     | 200m                     |
|------------------------|--------------------------|--------------------------|--------------------------|--------------------------|--------------------------|--------------------------|--------------------------|
| Section Times          | 1:23.66 [1]<br>(0:13.87) | 1:09.79 [2]<br>(0:11.35) | 0:58.44 [2]<br>(0:11.85) | 0:46.59 [1]<br>(0:11.88) | 0:34.71 [1]<br>(0:11.48) | 0:23.23 [2]<br>(0:11.09) | 0:12.14 [2]<br>(0:12.14) |
| Average Speed [km/h]   | 52.0                     | 63.5                     | 61.1                     | 61.3                     | 63.9                     | 64.7                     | 59.4                     |
| Top Speed [km/h]       | 64.3                     | 64.8                     | 61.8                     | 62.2                     | 64.5                     | 66.0                     | 63.3                     |
| Avg. Dist. to Rail [m] | 3.6                      | 2.0                      | 1.4                      | 1.9                      | 3.5                      | 9.0                      | 10.8                     |
| Avg. Stride Freq. [Hz] | 2.3                      | 2.4                      | 2.3                      | 2.3                      | 2.4                      | 2.4                      | 2.3                      |
| Avg. Stride Length [m] | 6.3                      | 7.3                      | 7.4                      | 7.5                      | 7.4                      | 6.8                      | 7.0                      |