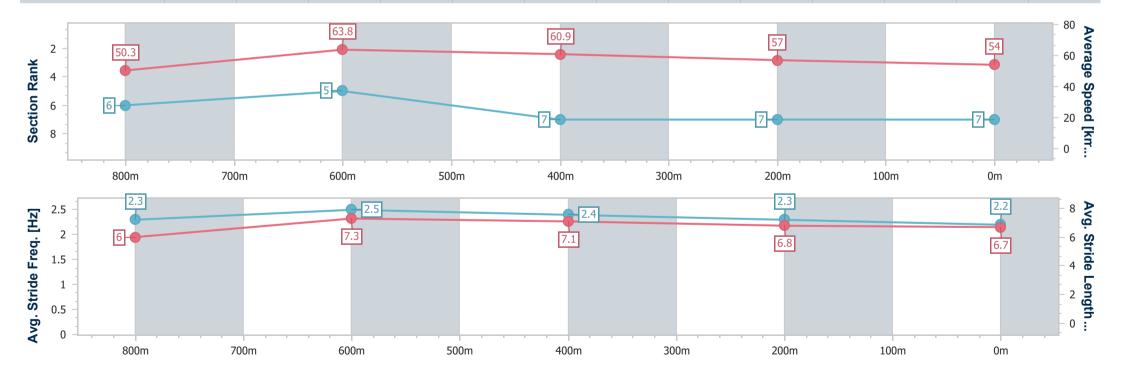

## Toowoomba QLD Professional

Race 2: FLAIR BUILT HOMES QTIS Two-Year-Old Maiden Plate - 1000m

16 February 2025 - 12:23

Track Rating: Good 4, Weather: Fine, Rail Position: +2m Entire

| Section                | Overall                  | 800m                     | 600m                     | 400m                     | 200m                     |
|------------------------|--------------------------|--------------------------|--------------------------|--------------------------|--------------------------|
| Section Times          | 1:03.63 [7]<br>(0:14.37) | 0:49.26 [6]<br>(0:11.36) | 0:37.90 [5]<br>(0:11.89) | 0:26.01 [7]<br>(0:12.72) | 0:13.29 [7]<br>(0:13.29) |
| Average Speed [km/h]   | 50.3                     | 63.8                     | 60.9                     | 57.0                     | 54.0                     |
| Top Speed [km/h]       | 66.6                     | 66.4                     | 64.2                     | 58.6                     | 55.3                     |
| Avg. Dist. to Rail [m] | 2.5                      | 1.5                      | 1.6                      | 1.5                      | 1.2                      |
| Avg. Stride Freq. [Hz] | 2.3                      | 2.5                      | 2.4                      | 2.3                      | 2.2                      |
| Avg. Stride Length [m] | 6.0                      | 7.3                      | 7.1                      | 6.8                      | 6.7                      |