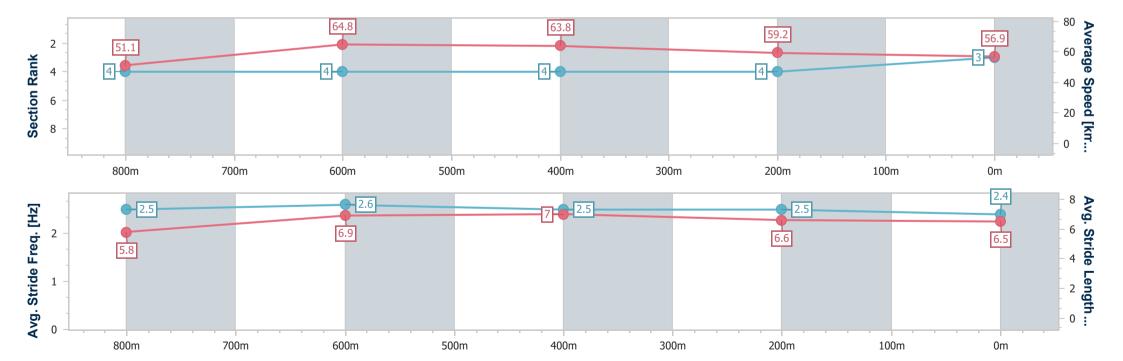

Race 2: FLAIR BUILT HOMES QTIS Two-Year-Old Maiden Plate - 1000m

16 February 2025 - 12:23

Track Rating: Good 4, Weather: Fine, Rail Position: +2m Entire

| Section                | Overall                  | 800m                     | 600m                     | 400m                     | 200m                     |
|------------------------|--------------------------|--------------------------|--------------------------|--------------------------|--------------------------|
| Section Times          | 1:01.77 [3]<br>(0:14.26) | 0:47.51 [4]<br>(0:11.28) | 0:36.23 [4]<br>(0:11.37) | 0:24.86 [4]<br>(0:12.25) | 0:12.61 [4]<br>(0:12.61) |
| Average Speed [km/h]   | 51.1                     | 64.8                     | 63.8                     | 59.2                     | 56.9                     |
| Top Speed [km/h]       | 67.6                     | 67.1                     | 65.9                     | 61.0                     | 59.3                     |
| Avg. Dist. to Rail [m] | 5.4                      | 3.8                      | 1.2                      | 1.5                      | 0.9                      |
| Avg. Stride Freq. [Hz] | 2.5                      | 2.6                      | 2.5                      | 2.5                      | 2.4                      |
| Avg. Stride Length [m] | 5.8                      | 6.9                      | 7.0                      | 6.6                      | 6.5                      |

Report Created: Sun 16 February 2025 12:40 GMT+10

[] Ranking at each section and finish

-:--- No data available at this section

NA No data available

Page 4/8

| Horse/Jockey Name              | Mhasahn        |
|--------------------------------|----------------|
| Final Rank                     | 4              |
| Fastest Section Time (Section) | 0:11.40 (600m) |
| Top Speed [km/h] (Section)     | 66.4 (800m)    |
| Race State                     | Finished       |