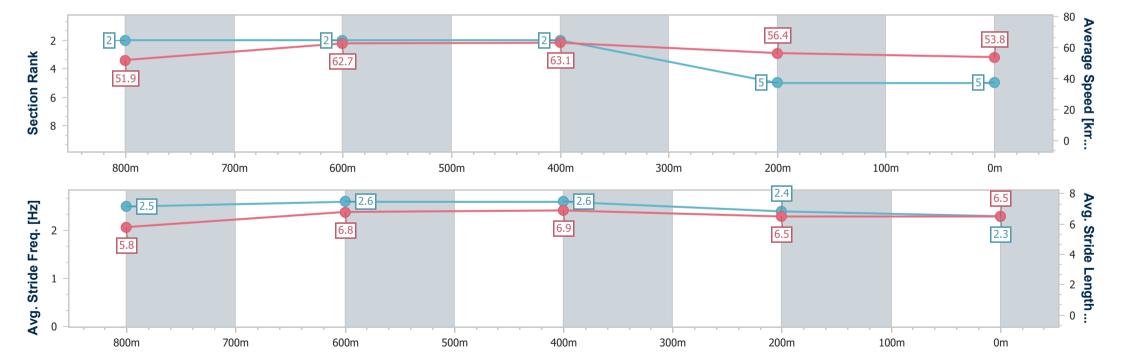

## Toowoomba QLD Professional

Race 2: FLAIR BUILT HOMES QTIS Two-Year-Old Maiden Plate - 1000m

16 February 2025 - 12:23

Track Rating: Good 4, Weather: Fine, Rail Position: +2m Entire

| Section                | Overall                  | 800m                     | 600m                     | 400m                     | 200m                     |
|------------------------|--------------------------|--------------------------|--------------------------|--------------------------|--------------------------|
| Section Times          | 1:02.88 [5]<br>(0:13.96) | 0:48.92 [2]<br>(0:11.45) | 0:37.47 [2]<br>(0:11.34) | 0:26.13 [2]<br>(0:12.74) | 0:13.39 [5]<br>(0:13.39) |
| Average Speed [km/h]   | 51.9                     | 62.7                     | 63.1                     | 56.4                     | 53.8                     |
| Top Speed [km/h]       | 66.3                     | 66.8                     | 66.9                     | 57.9                     | 56.6                     |
| Avg. Dist. to Rail [m] | 3.6                      | 0.5                      | 1.0                      | 0.9                      | 0.7                      |
| Avg. Stride Freq. [Hz] | 2.5                      | 2.6                      | 2.6                      | 2.4                      | 2.3                      |
| Avg. Stride Length [m] | 5.8                      | 6.8                      | 6.9                      | 6.5                      | 6.5                      |