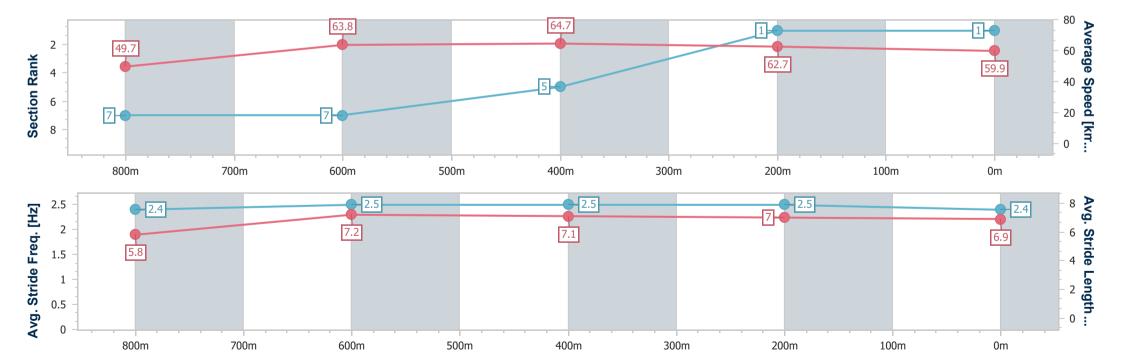

Race 2: FLAIR BUILT HOMES QTIS Two-Year-Old Maiden Plate - 1000m

16 February 2025 - 12:23

Track Rating: Good 4, Weather: Fine, Rail Position: +2m Entire

| Section                | Overall                  | 800m                     | 600m                     | 400m                     | 200m                     |
|------------------------|--------------------------|--------------------------|--------------------------|--------------------------|--------------------------|
| Section Times          | 1:00.61 [1]<br>(0:14.59) | 0:46.02 [7]<br>(0:11.26) | 0:34.76 [7]<br>(0:11.18) | 0:23.58 [5]<br>(0:11.59) | 0:11.99 [1]<br>(0:11.99) |
| Average Speed [km/h]   | 49.7                     | 63.8                     | 64.7                     | 62.7                     | 59.9                     |
| Top Speed [km/h]       | 65.4                     | 65.7                     | 65.7                     | 63.5                     | 62.5                     |
| Avg. Dist. to Rail [m] | 2.7                      | 0.3                      | 0.4                      | 2.6                      | 2.1                      |
| Avg. Stride Freq. [Hz] | 2.4                      | 2.5                      | 2.5                      | 2.5                      | 2.4                      |
| Avg. Stride Length [m] | 5.8                      | 7.2                      | 7.1                      | 7.0                      | 6.9                      |

Report Created: Sun 16 February 2025 12:40 GMT+10

[] Ranking at each section and finish

-:--- No data available at this section

NA No data available

Page 2/8

| Horse/Jockey Name              | Sweet Hesitation |
|--------------------------------|------------------|
| Final Rank                     | 2                |
| Fastest Section Time (Section) | 0:11.16 (800m)   |
| Top Speed [km/h] (Section)     | 68.1 (800m)      |
| Race State                     | Finished         |