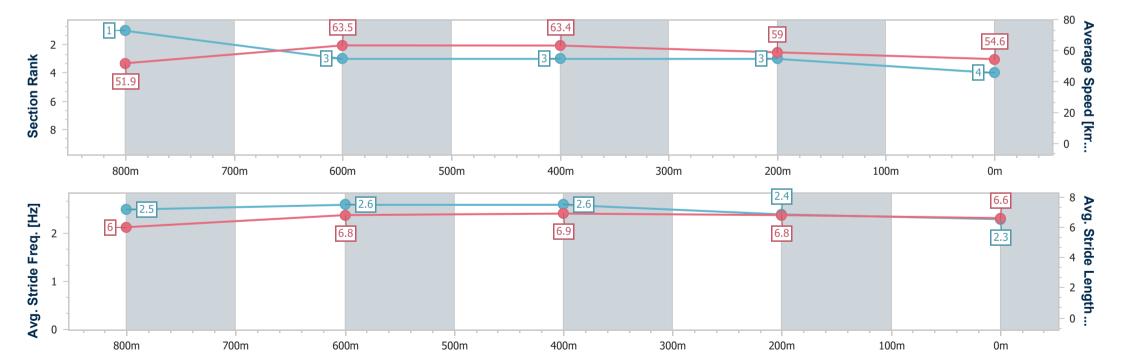

Race 2: FLAIR BUILT HOMES QTIS Two-Year-Old Maiden Plate - 1000m

16 February 2025 - 12:23

Track Rating: Good 4, Weather: Fine, Rail Position: +2m Entire

| Section                | Overall                  | 800m                     | 600m                     | 400m                     | 200m                     |
|------------------------|--------------------------|--------------------------|--------------------------|--------------------------|--------------------------|
| Section Times          | 1:02.17 [4]<br>(0:13.94) | 0:48.23 [1]<br>(0:11.47) | 0:36.76 [3]<br>(0:11.40) | 0:25.36 [3]<br>(0:12.18) | 0:13.18 [3]<br>(0:13.18) |
| Average Speed [km/h]   | 51.9                     | 63.5                     | 63.4                     | 59.0                     | 54.6                     |
| Top Speed [km/h]       | 63.8                     | 66.4                     | 66.3                     | 60.6                     | 57.0                     |
| Avg. Dist. to Rail [m] | 2.7                      | 2.4                      | 0.9                      | 0.4                      | 0.3                      |
| Avg. Stride Freq. [Hz] | 2.5                      | 2.6                      | 2.6                      | 2.4                      | 2.3                      |
| Avg. Stride Length [m] | 6.0                      | 6.8                      | 6.9                      | 6.8                      | 6.6                      |

Report Created: Sun 16 February 2025 12:40 GMT+10

[] Ranking at each section and finish

-:--- No data available at this section

NA No data available