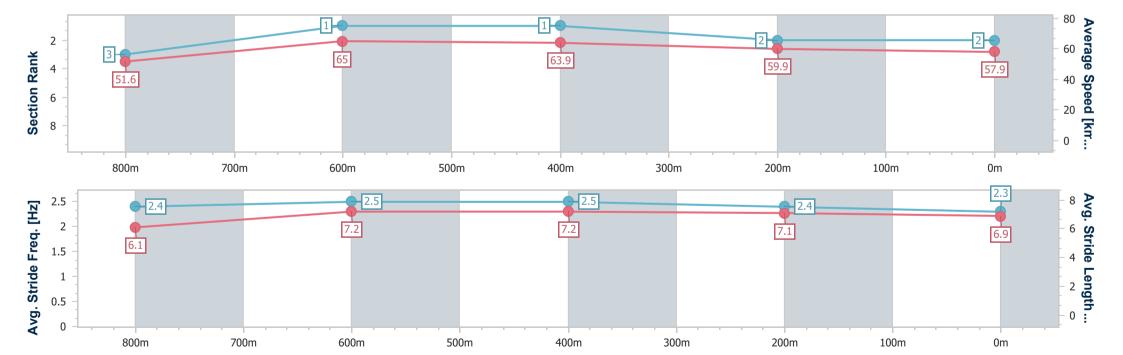

Race 2: FLAIR BUILT HOMES QTIS Two-Year-Old Maiden Plate - 1000m

16 February 2025 - 12:23

Track Rating: Good 4, Weather: Fine, Rail Position: +2m Entire

| Section                | Overall                  | 800m                     | 600m                     | 400m                     | 200m                     |
|------------------------|--------------------------|--------------------------|--------------------------|--------------------------|--------------------------|
| Section Times          | 1:01.12 [2]<br>(0:14.09) | 0:47.03 [3]<br>(0:11.16) | 0:35.87 [1]<br>(0:11.31) | 0:24.56 [1]<br>(0:12.10) | 0:12.46 [2]<br>(0:12.46) |
| Average Speed [km/h]   | 51.6                     | 65.0                     | 63.9                     | 59.9                     | 57.9                     |
| Top Speed [km/h]       | 67.2                     | 68.1                     | 67.9                     | 61.1                     | 59.4                     |
| Avg. Dist. to Rail [m] | 2.2                      | 1.9                      | 1.4                      | 1.9                      | 1.4                      |
| Avg. Stride Freq. [Hz] | 2.4                      | 2.5                      | 2.5                      | 2.4                      | 2.3                      |
| Avg. Stride Length [m] | 6.1                      | 7.2                      | 7.2                      | 7.1                      | 6.9                      |

Report Created: Sun 16 February 2025 12:40 GMT+10

[] Ranking at each section and finish

-:--- No data available at this section

NA No data available

| Horse/Jockey Name              | Nasiron        |
|--------------------------------|----------------|
| Final Rank                     | 3              |
| Fastest Section Time (Section) | 0:11.28 (800m) |
| Top Speed [km/h] (Section)     | 67.6 (Overall) |
| Race State                     | Finished       |