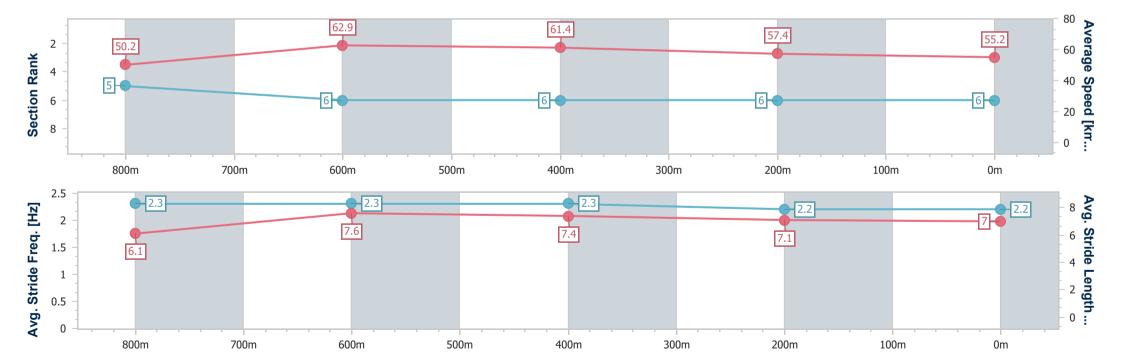

Race 2: FLAIR BUILT HOMES QTIS Two-Year-Old Maiden Plate - 1000m

16 February 2025 - 12:23

Track Rating: Good 4, Weather: Fine, Rail Position: +2m Entire

| Section                | Overall                  | 800m                     | 600m                     | 400m                     | 200m                     |
|------------------------|--------------------------|--------------------------|--------------------------|--------------------------|--------------------------|
| Section Times          | 1:02.97 [6]<br>(0:14.36) | 0:48.61 [5]<br>(0:11.41) | 0:37.20 [6]<br>(0:11.63) | 0:25.57 [6]<br>(0:12.53) | 0:13.04 [6]<br>(0:13.04) |
| Average Speed [km/h]   | 50.2                     | 62.9                     | 61.4                     | 57.4                     | 55.2                     |
| Top Speed [km/h]       | 65.9                     | 65.3                     | 63.9                     | 58.3                     | 56.8                     |
| Avg. Dist. to Rail [m] | 0.5                      | 1.1                      | 1.2                      | 0.6                      | 1.3                      |
| Avg. Stride Freq. [Hz] | 2.3                      | 2.3                      | 2.3                      | 2.2                      | 2.2                      |
| Avg. Stride Length [m] | 6.1                      | 7.6                      | 7.4                      | 7.1                      | 7.0                      |