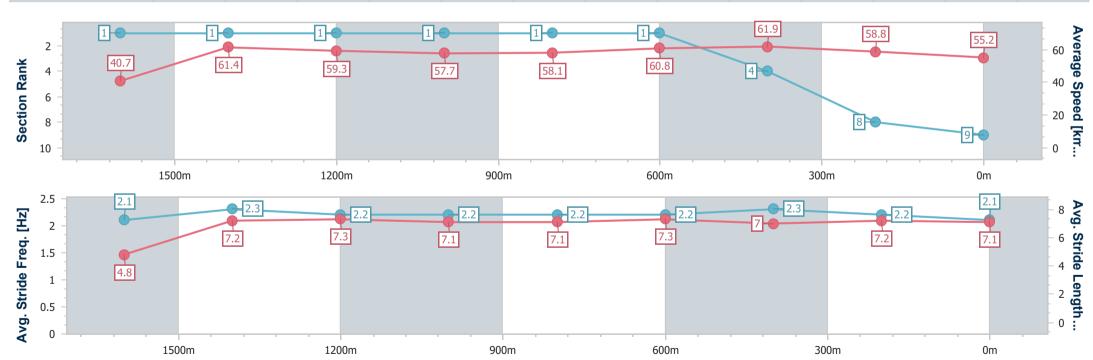

#### Race 6: BARRIER REEF POOLS Class 5 Handicap - 1700m

19 February 2025 - 17:10

Track Rating: Good 4, Weather: Fine, Rail Position: +9.5m Entire

| Section                | Overall                  | 1600m                    | 1400m                    | 1200m                    | 1000m                    | 800m                     | 600m                     | 400m                     | 200m                     |  |  |
|------------------------|--------------------------|--------------------------|--------------------------|--------------------------|--------------------------|--------------------------|--------------------------|--------------------------|--------------------------|--|--|
| Section Times          | 1:46.23 [9]<br>(0:08.83) | 1:37.40 [1]<br>(0:11.75) | 1:25.65 [1]<br>(0:12.06) | 1:13.59 [1]<br>(0:12.46) | 1:01.13 [1]<br>(0:12.40) | 0:48.73 [1]<br>(0:11.83) | 0:36.90 [1]<br>(0:11.64) | 0:25.26 [4]<br>(0:12.27) | 0:12.99 [8]<br>(0:12.99) |  |  |
| Average Speed [km/h]   | 40.7                     | 61.4                     | 59.3                     | 57.7                     | 58.1                     | 60.8                     | 61.9                     | 58.8                     | 55.2                     |  |  |
| Top Speed [km/h]       | 59.2                     | 62.3                     | 60.9                     | 58.2                     | 58.9                     | 62.8                     | 62.7                     | 60.3                     | 57.2                     |  |  |
| Avg. Dist. to Rail [m] | 4.3                      | 1.2                      | 1.8                      | 0.6                      | 0.3                      | 0.4                      | 0.2                      | 0.1                      | 0.4                      |  |  |
| Avg. Stride Freq. [Hz] | 2.1                      | 2.3                      | 2.2                      | 2.2                      | 2.2                      | 2.2                      | 2.3                      | 2.2                      | 2.1                      |  |  |
| Avg. Stride Length [m] | 4.8                      | 7.2                      | 7.3                      | 7.1                      | 7.1                      | 7.3                      | 7.0                      | 7.2                      | 7.1                      |  |  |