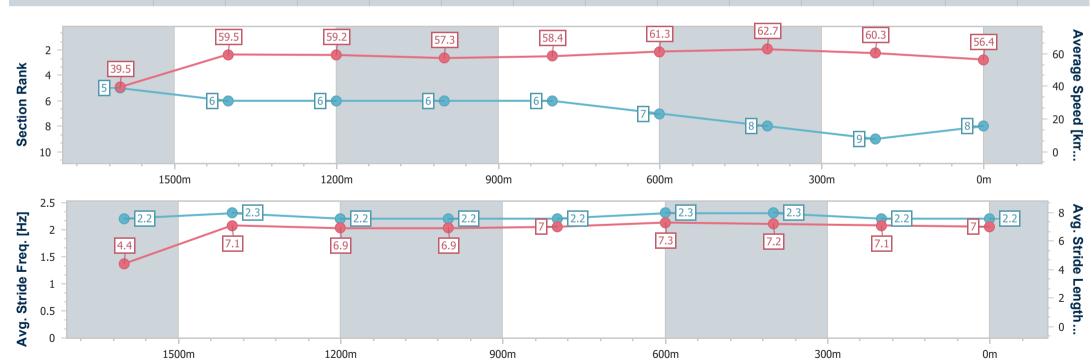

#### Race 6: BARRIER REEF POOLS Class 5 Handicap - 1700m

19 February 2025 - 17:10

Track Rating: Good 4, Weather: Fine, Rail Position: +9.5m Entire

| Section                | Overall                  | 1600m                    | 1400m                    | 1200m                    | 1000m                    | 800m                     | 600m                     | 400m                     | 200m                     |  |  |
|------------------------|--------------------------|--------------------------|--------------------------|--------------------------|--------------------------|--------------------------|--------------------------|--------------------------|--------------------------|--|--|
| Section Times          | 1:46.15 [8]<br>(0:09.13) | 1:37.02 [5]<br>(0:12.08) | 1:24.94 [6]<br>(0:12.11) | 1:12.83 [6]<br>(0:12.55) | 1:00.28 [6]<br>(0:12.36) | 0:47.92 [6]<br>(0:11.79) | 0:36.13 [7]<br>(0:11.49) | 0:24.64 [8]<br>(0:11.94) | 0:12.70 [9]<br>(0:12.70) |  |  |
| Average Speed [km/h]   | 39.5                     | 59.5                     | 59.2                     | 57.3                     | 58.4                     | 61.3                     | 62.7                     | 60.3                     | 56.4                     |  |  |
| Top Speed [km/h]       | 58.5                     | 60.6                     | 60.7                     | 58.5                     | 59.7                     | 62.1                     | 63.5                     | 62.0                     | 60.4                     |  |  |
| Avg. Dist. to Rail [m] | 1.7                      | 0.7                      | 0.8                      | 0.3                      | 0.6                      | 0.8                      | 0.4                      | 0.2                      | 0.5                      |  |  |
| Avg. Stride Freq. [Hz] | 2.2                      | 2.3                      | 2.2                      | 2.2                      | 2.2                      | 2.3                      | 2.3                      | 2.2                      | 2.2                      |  |  |
| Avg. Stride Length [m] | 4.4                      | 7.1                      | 6.9                      | 6.9                      | 7.0                      | 7.3                      | 7.2                      | 7.1                      | 7.0                      |  |  |

Report Created: Wed 19 February 2025 17:34 GMT+10

[] Ranking at each section and finish

-:--- No data available at this section

No data available

NA