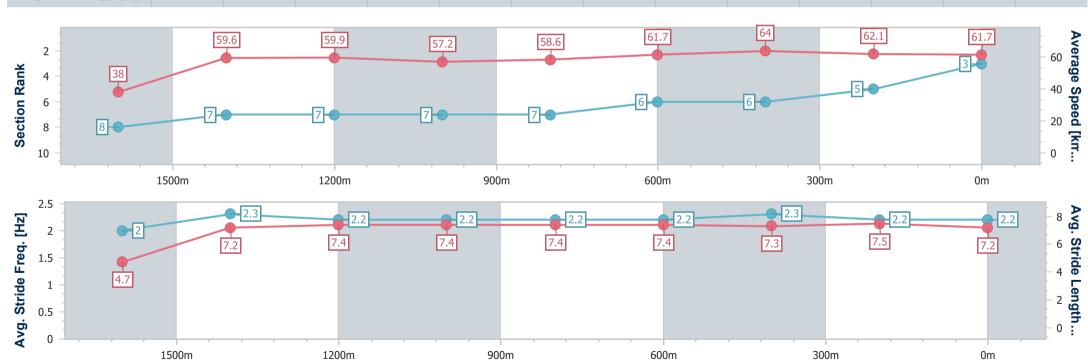

#### Race 6: BARRIER REEF POOLS Class 5 Handicap - 1700m

19 February 2025 - 17:10

Track Rating: Good 4, Weather: Fine, Rail Position: +9.5m Entire

| Section                | Overall                  | 1600m                    | 1400m                    | 1200m                    | 1000m                    | 800m                     | 600m                     | 400m                     | 200m                     |  |  |
|------------------------|--------------------------|--------------------------|--------------------------|--------------------------|--------------------------|--------------------------|--------------------------|--------------------------|--------------------------|--|--|
| Section Times          | 1:44.43 [3]<br>(0:09.52) | 1:34.91 [8]<br>(0:12.03) | 1:22.88 [7]<br>(0:11.98) | 1:10.90 [7]<br>(0:12.54) | 0:58.36 [7]<br>(0:12.31) | 0:46.05 [7]<br>(0:11.60) | 0:34.45 [6]<br>(0:11.23) | 0:23.22 [6]<br>(0:11.56) | 0:11.66 [5]<br>(0:11.66) |  |  |
| Average Speed [km/h]   | 38.0                     | 59.6                     | 59.9                     | 57.2                     | 58.6                     | 61.7                     | 64.0                     | 62.1                     | 61.7                     |  |  |
| Top Speed [km/h]       | 58.5                     | 62.3                     | 61.7                     | 58.9                     | 59.2                     | 64.1                     | 64.8                     | 63.0                     | 62.6                     |  |  |
| Avg. Dist. to Rail [m] | 2.8                      | 1.3                      | 1.3                      | 0.6                      | 0.4                      | 0.7                      | 1.0                      | 0.6                      | 1.2                      |  |  |
| Avg. Stride Freq. [Hz] | 2.0                      | 2.3                      | 2.2                      | 2.2                      | 2.2                      | 2.2                      | 2.3                      | 2.2                      | 2.2                      |  |  |
| Avg. Stride Length [m] | 4.7                      | 7.2                      | 7.4                      | 7.4                      | 7.4                      | 7.4                      | 7.3                      | 7.5                      | 7.2                      |  |  |