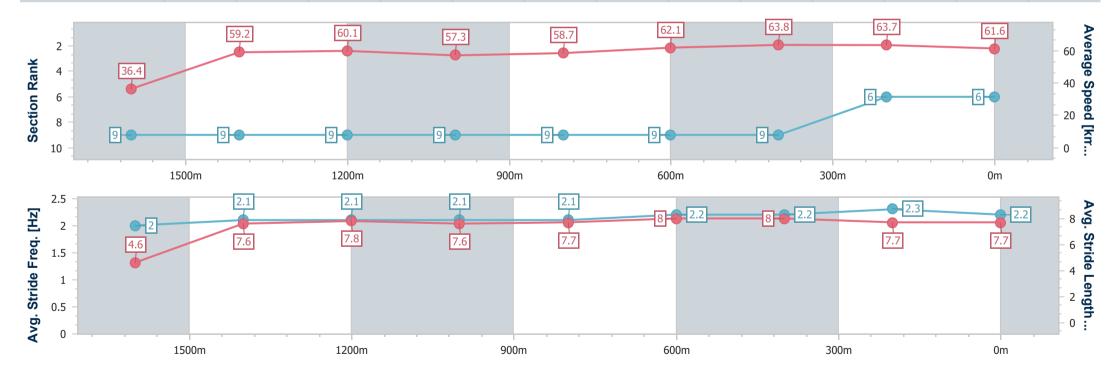

#### Race 6: BARRIER REEF POOLS Class 5 Handicap - 1700m

19 February 2025 - 17:10

Track Rating: Good 4, Weather: Fine, Rail Position: +9.5m Entire

| Section                | Overall                  | 1600m                    | 1400m                    | 1200m                    | 1000m                    | 800m                     | 600m                     | 400m                     | 200m                     |  |  |
|------------------------|--------------------------|--------------------------|--------------------------|--------------------------|--------------------------|--------------------------|--------------------------|--------------------------|--------------------------|--|--|
| Section Times          | 1:44.59 [6]<br>(0:09.85) | 1:34.74 [9]<br>(0:12.18) | 1:22.56 [9]<br>(0:11.91) | 1:10.65 [9]<br>(0:12.55) | 0:58.10 [9]<br>(0:12.27) | 0:45.83 [9]<br>(0:11.63) | 0:34.20 [9]<br>(0:11.23) | 0:22.97 [9]<br>(0:11.27) | 0:11.70 [6]<br>(0:11.70) |  |  |
| Average Speed [km/h]   | 36.4                     | 59.2                     | 60.1                     | 57.3                     | 58.7                     | 62.1                     | 63.8                     | 63.7                     | 61.6                     |  |  |
| Top Speed [km/h]       | 55.7                     | 60.7                     | 61.6                     | 58.8                     | 60.1                     | 64.5                     | 64.5                     | 64.3                     | 64.1                     |  |  |
| Avg. Dist. to Rail [m] | 4.9                      | 0.5                      | 1.2                      | 0.4                      | 0.1                      | 0.2                      | 0.7                      | 0.8                      | 0.7                      |  |  |
| Avg. Stride Freq. [Hz] | 2.0                      | 2.1                      | 2.1                      | 2.1                      | 2.1                      | 2.2                      | 2.2                      | 2.3                      | 2.2                      |  |  |
| Avg. Stride Length [m] | 4.6                      | 7.6                      | 7.8                      | 7.6                      | 7.7                      | 8.0                      | 8.0                      | 7.7                      | 7.7                      |  |  |

Report Created: Wed 19 February 2025 17:34 GMT+10

[] Ranking at each section and finish

-:--- No data available at this section

NA No data available

Page 8/11

| Horse/Jockey Name              | The Hungarian     |
|--------------------------------|-------------------|
| Final Rank                     | 7                 |
| Fastest Section Time (Section) | 0:09.39 (Overall) |
| Top Speed [km/h] (Section)     | 64.7 (600m)       |
| Race State                     | Finished          |