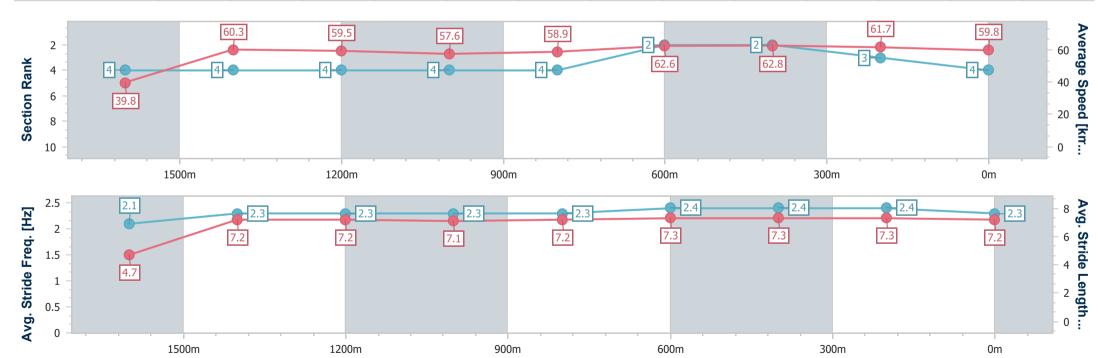

#### Race 6: BARRIER REEF POOLS Class 5 Handicap - 1700m

19 February 2025 - 17:10

Track Rating: Good 4, Weather: Fine, Rail Position: +9.5m Entire

| Section                | Overall                  | 1600m                    | 1400m                    | 1200m                    | 1000m                    | 800m                     | 600m                     | 400m                     | 200m                     |  |  |
|------------------------|--------------------------|--------------------------|--------------------------|--------------------------|--------------------------|--------------------------|--------------------------|--------------------------|--------------------------|--|--|
| Section Times          | 1:44.45 [4]<br>(0:09.06) | 1:35.39 [4]<br>(0:11.95) | 1:23.44 [4]<br>(0:12.04) | 1:11.40 [4]<br>(0:12.50) | 0:58.90 [4]<br>(0:12.27) | 0:46.63 [4]<br>(0:11.54) | 0:35.09 [2]<br>(0:11.42) | 0:23.67 [2]<br>(0:11.64) | 0:12.03 [3]<br>(0:12.03) |  |  |
| Average Speed [km/h]   | 39.8                     | 60.3                     | 59.5                     | 57.6                     | 58.9                     | 62.6                     | 62.8                     | 61.7                     | 59.8                     |  |  |
| Top Speed [km/h]       | 58.2                     | 61.6                     | 61.8                     | 58.6                     | 60.7                     | 63.8                     | 64.2                     | 62.6                     | 63.1                     |  |  |
| Avg. Dist. to Rail [m] | 6.4                      | 1.7                      | 0.5                      | 0.2                      | 0.6                      | 0.6                      | 0.5                      | 0.3                      | 0.5                      |  |  |
| Avg. Stride Freq. [Hz] | 2.1                      | 2.3                      | 2.3                      | 2.3                      | 2.3                      | 2.4                      | 2.4                      | 2.4                      | 2.3                      |  |  |
| Avg. Stride Length [m] | 4.7                      | 7.2                      | 7.2                      | 7.1                      | 7.2                      | 7.3                      | 7.3                      | 7.3                      | 7.2                      |  |  |