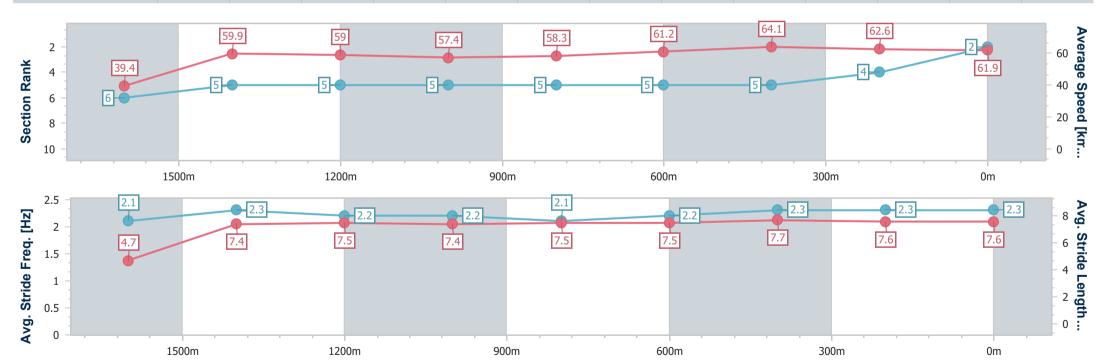

#### Race 6: BARRIER REEF POOLS Class 5 Handicap - 1700m

19 February 2025 - 17:10

Track Rating: Good 4, Weather: Fine, Rail Position: +9.5m Entire

| Section                | Overall                  | 1600m                    | 1400m                    | 1200m                    | 1000m                    | 800m                     | 600m                     | 400m                     | 200m                     |  |  |
|------------------------|--------------------------|--------------------------|--------------------------|--------------------------|--------------------------|--------------------------|--------------------------|--------------------------|--------------------------|--|--|
| Section Times          | 1:44.35 [2]<br>(0:09.16) | 1:35.19 [6]<br>(0:11.98) | 1:23.21 [5]<br>(0:12.14) | 1:11.07 [5]<br>(0:12.47) | 0:58.60 [5]<br>(0:12.38) | 0:46.22 [5]<br>(0:11.73) | 0:34.49 [5]<br>(0:11.29) | 0:23.20 [5]<br>(0:11.58) | 0:11.62 [4]<br>(0:11.62) |  |  |
| Average Speed [km/h]   | 39.4                     | 59.9                     | 59.0                     | 57.4                     | 58.3                     | 61.2                     | 64.1                     | 62.6                     | 61.9                     |  |  |
| Top Speed [km/h]       | 59.2                     | 60.8                     | 60.9                     | 58.9                     | 59.4                     | 63.6                     | 64.8                     | 63.5                     | 63.0                     |  |  |
| Avg. Dist. to Rail [m] | 1.2                      | 1.5                      | 1.6                      | 0.7                      | 0.3                      | 0.5                      | 0.8                      | 1.9                      | 2.8                      |  |  |
| Avg. Stride Freq. [Hz] | 2.1                      | 2.3                      | 2.2                      | 2.2                      | 2.1                      | 2.2                      | 2.3                      | 2.3                      | 2.3                      |  |  |
| Avg. Stride Length [m] | 4.7                      | 7.4                      | 7.5                      | 7.4                      | 7.5                      | 7.5                      | 7.7                      | 7.6                      | 7.6                      |  |  |