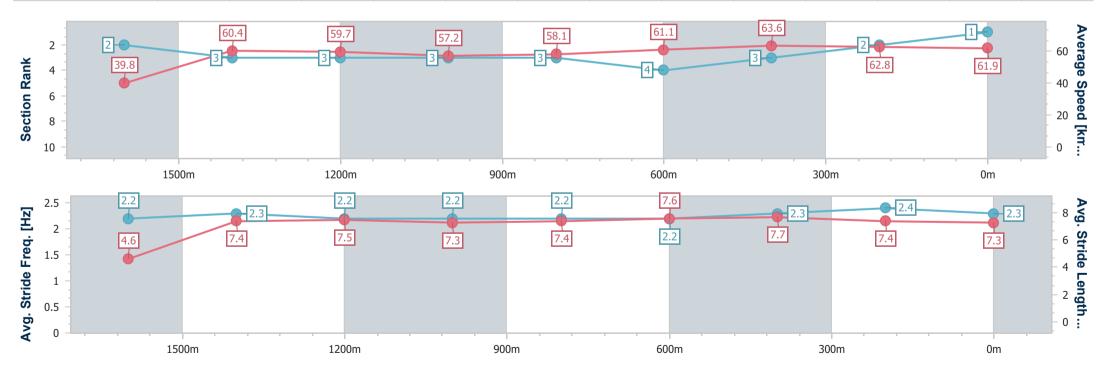

#### Race 6: BARRIER REEF POOLS Class 5 Handicap - 1700m

19 February 2025 - 17:10

Track Rating: Good 4, Weather: Fine, Rail Position: +9.5m Entire

| Section                | Overall                  | 1600m                    | 1400m                    | 1200m                    | 1000m                    | 800m                     | 600m                     | 400m                     | 200m                     |  |  |
|------------------------|--------------------------|--------------------------|--------------------------|--------------------------|--------------------------|--------------------------|--------------------------|--------------------------|--------------------------|--|--|
| Section Times          | 1:44.07 [1]<br>(0:09.03) | 1:35.04 [2]<br>(0:11.93) | 1:23.11 [3]<br>(0:11.96) | 1:11.15 [3]<br>(0:12.52) | 0:58.63 [3]<br>(0:12.36) | 0:46.27 [3]<br>(0:11.81) | 0:34.46 [4]<br>(0:11.31) | 0:23.15 [3]<br>(0:11.47) | 0:11.68 [2]<br>(0:11.68) |  |  |
| Average Speed [km/h]   | 39.8                     | 60.4                     | 59.7                     | 57.2                     | 58.1                     | 61.1                     | 63.6                     | 62.8                     | 61.9                     |  |  |
| Top Speed [km/h]       | 59.8                     | 60.9                     | 61.4                     | 58.1                     | 59.4                     | 64.7                     | 64.8                     | 63.6                     | 63.2                     |  |  |
| Avg. Dist. to Rail [m] | 2.3                      | 0.7                      | 1.9                      | 1.1                      | 0.3                      | 0.3                      | 0.3                      | 1.3                      | 2.1                      |  |  |
| Avg. Stride Freq. [Hz] | 2.2                      | 2.3                      | 2.2                      | 2.2                      | 2.2                      | 2.2                      | 2.3                      | 2.4                      | 2.3                      |  |  |
| Avg. Stride Length [m] | 4.6                      | 7.4                      | 7.5                      | 7.3                      | 7.4                      | 7.6                      | 7.7                      | 7.4                      | 7.3                      |  |  |