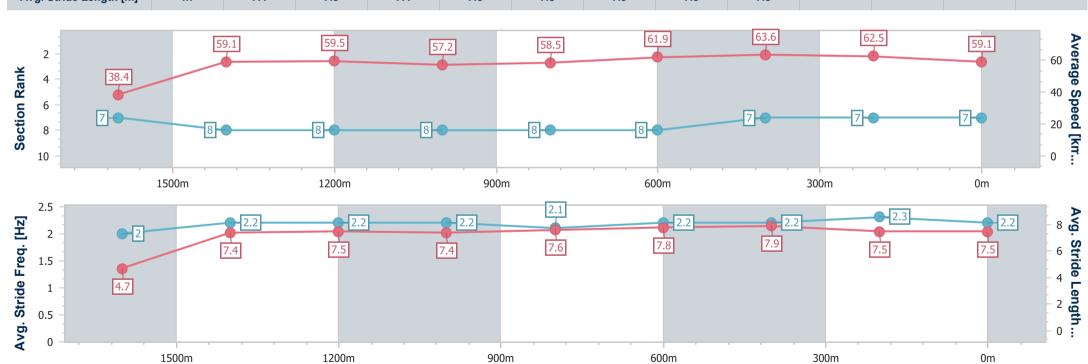

#### Race 6: BARRIER REEF POOLS Class 5 Handicap - 1700m

19 February 2025 - 17:10

Track Rating: Good 4, Weather: Fine, Rail Position: +9.5m Entire

| Section                | Overall                  | 1600m                    | 1400m                    | 1200m                    | 1000m                    | 800m                     | 600m                     | 400m                     | 200m                     |  |  |
|------------------------|--------------------------|--------------------------|--------------------------|--------------------------|--------------------------|--------------------------|--------------------------|--------------------------|--------------------------|--|--|
| Section Times          | 1:45.16 [7]<br>(0:09.39) | 1:35.77 [7]<br>(0:12.19) | 1:23.58 [8]<br>(0:12.05) | 1:11.53 [8]<br>(0:12.54) | 0:58.99 [8]<br>(0:12.34) | 0:46.65 [8]<br>(0:11.62) | 0:35.03 [8]<br>(0:11.33) | 0:23.70 [7]<br>(0:11.56) | 0:12.14 [7]<br>(0:12.14) |  |  |
| Average Speed [km/h]   | 38.4                     | 59.1                     | 59.5                     | 57.2                     | 58.5                     | 61.9                     | 63.6                     | 62.5                     | 59.1                     |  |  |
| Top Speed [km/h]       | 57.3                     | 60.6                     | 61.0                     | 58.6                     | 59.4                     | 63.3                     | 64.7                     | 63.7                     | 62.5                     |  |  |
| Avg. Dist. to Rail [m] | 3.3                      | 0.6                      | 1.0                      | 0.4                      | 0.3                      | 0.2                      | 0.2                      | 1.6                      | 3.5                      |  |  |
| Avg. Stride Freq. [Hz] | 2.0                      | 2.2                      | 2.2                      | 2.2                      | 2.1                      | 2.2                      | 2.2                      | 2.3                      | 2.2                      |  |  |
| Avg. Stride Length [m] | 4.7                      | 7.4                      | 7.5                      | 7.4                      | 7.6                      | 7.8                      | 7.9                      | 7.5                      | 7.5                      |  |  |

Report Created: Wed 19 February 2025 17:34 GMT+10

[] Ranking at each section and finish

-:--- No data available at this section **NA** No data available