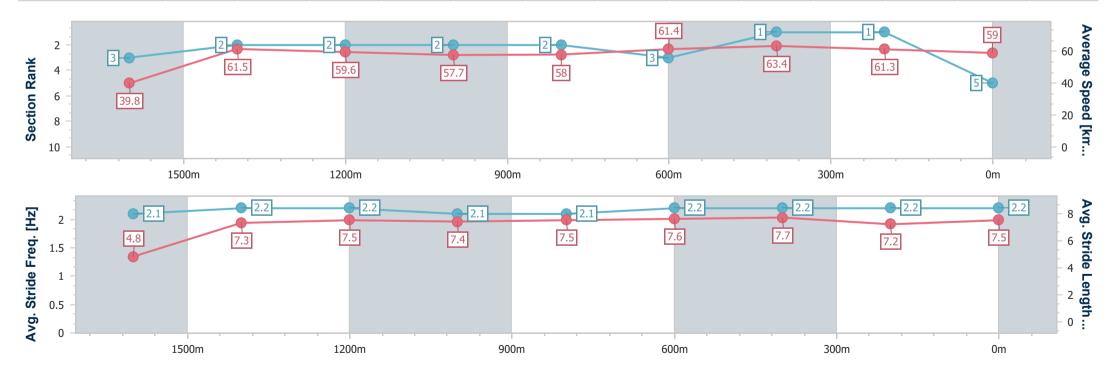

#### Race 6: BARRIER REEF POOLS Class 5 Handicap - 1700m

19 February 2025 - 17:10

Track Rating: Good 4, Weather: Fine, Rail Position: +9.5m Entire

| Section                | Overall                  | 1600m                    | 1400m                    | 1200m                    | 1000m                    | 800m                     | 600m                     | 400m                     | 200m                     |  |  |
|------------------------|--------------------------|--------------------------|--------------------------|--------------------------|--------------------------|--------------------------|--------------------------|--------------------------|--------------------------|--|--|
| Section Times          | 1:44.51 [5]<br>(0:09.03) | 1:35.48 [3]<br>(0:11.70) | 1:23.78 [2]<br>(0:12.07) | 1:11.71 [2]<br>(0:12.49) | 0:59.22 [2]<br>(0:12.40) | 0:46.82 [2]<br>(0:11.68) | 0:35.14 [3]<br>(0:11.26) | 0:23.88 [1]<br>(0:11.64) | 0:12.24 [1]<br>(0:12.24) |  |  |
| Average Speed [km/h]   | 39.8                     | 61.5                     | 59.6                     | 57.7                     | 58.0                     | 61.4                     | 63.4                     | 61.3                     | 59.0                     |  |  |
| Top Speed [km/h]       | 60.2                     | 62.0                     | 60.9                     | 58.2                     | 59.0                     | 64.6                     | 64.9                     | 63.3                     | 59.6                     |  |  |
| Avg. Dist. to Rail [m] | 5.4                      | 1.1                      | 0.9                      | 0.4                      | 0.2                      | 0.4                      | 1.6                      | 2.3                      | 2.4                      |  |  |
| Avg. Stride Freq. [Hz] | 2.1                      | 2.2                      | 2.2                      | 2.1                      | 2.1                      | 2.2                      | 2.2                      | 2.2                      | 2.2                      |  |  |
| Avg. Stride Length [m] | 4.8                      | 7.3                      | 7.5                      | 7.4                      | 7.5                      | 7.6                      | 7.7                      | 7.2                      | 7.5                      |  |  |

Report Created: Wed 19 February 2025 17:34 GMT+10

[] Ranking at each section and finish

-:--- No data available at this section

| Horse/Jockey Name              | Outburst          |
|--------------------------------|-------------------|
| Final Rank                     | 6                 |
| Fastest Section Time (Section) | 0:09.85 (Overall) |
| Top Speed [km/h] (Section)     | 64.5 (600m)       |
| Race State                     | Finished          |