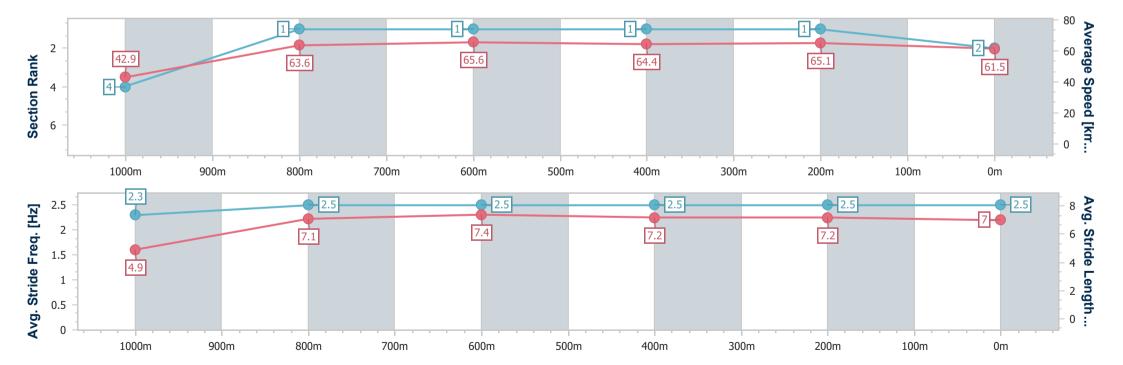

# Horse/Jockey Name Final Rank 2 Fastest Section Time (Section) Top Speed [km/h] (Section) Race State Just Super 0:08.40 (Overall) 66.8 (800m) Finished

### Race 2: LADBROKES PUNTER ASSIST Class 6 Plate - 1100m

21 February 2025 - 14:12

Track Rating: Good 4, Weather: Fine, Rail Position: True

| Section                | Overall                  | 1000m                    | 800m                     | 600m                     | 400m                     | 200m                     |
|------------------------|--------------------------|--------------------------|--------------------------|--------------------------|--------------------------|--------------------------|
| Section                | Overall                  | 1000111                  | 000111                   | 000111                   | 400111                   | 200111                   |
| Section Times          | 1:04.69 [2]<br>(0:08.40) | 0:56.29 [4]<br>(0:11.44) | 0:44.85 [1]<br>(0:10.95) | 0:33.90 [1]<br>(0:11.17) | 0:22.73 [1]<br>(0:11.00) | 0:11.73 [1]<br>(0:11.73) |
| Average Speed [km/h]   | 42.9                     | 63.6                     | 65.6                     | 64.4                     | 65.1                     | 61.5                     |
| Top Speed [km/h]       | 58.8                     | 65.4                     | 66.8                     | 65.7                     | 66.4                     | 64.7                     |
| Avg. Dist. to Rail [m] | 4.4                      | 2.3                      | 1.0                      | 0.4                      | 1.2                      | 0.6                      |
| Avg. Stride Freq. [Hz] | 2.3                      | 2.5                      | 2.5                      | 2.5                      | 2.5                      | 2.5                      |
| Avg. Stride Length [m] | 4.9                      | 7.1                      | 7.4                      | 7.2                      | 7.2                      | 7.0                      |