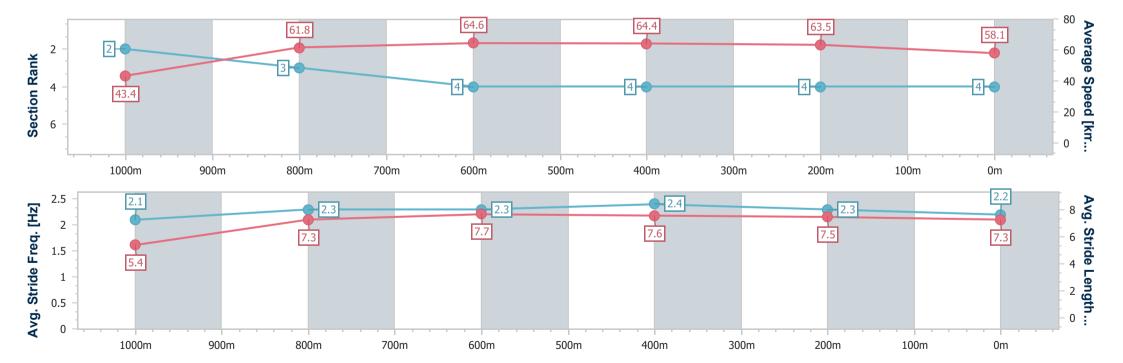

### 21 February 2025 - 14:12

Track Rating: Good 4, Weather: Fine, Rail Position: True

| Section                | Overall                  | 1000m                    | 800m                     | 600m                     | 400m                     | 200m                     |
|------------------------|--------------------------|--------------------------|--------------------------|--------------------------|--------------------------|--------------------------|
| Section Times          | 1:06.30 [4]<br>(0:08.32) | 0:57.98 [2]<br>(0:11.72) | 0:46.26 [3]<br>(0:11.19) | 0:35.07 [4]<br>(0:11.28) | 0:23.79 [4]<br>(0:11.42) | 0:12.37 [4]<br>(0:12.37) |
| Average Speed [km/h]   | 43.4                     | 61.8                     | 64.6                     | 64.4                     | 63.5                     | 58.1                     |
| Top Speed [km/h]       | 59.1                     | 62.6                     | 65.9                     | 66.3                     | 64.2                     | 62.3                     |
| Avg. Dist. to Rail [m] | 3.5                      | 1.0                      | 1.5                      | 1.5                      | 1.9                      | 1.5                      |
| Avg. Stride Freq. [Hz] | 2.1                      | 2.3                      | 2.3                      | 2.4                      | 2.3                      | 2.2                      |
| Avg. Stride Length [m] | 5.4                      | 7.3                      | 7.7                      | 7.6                      | 7.5                      | 7.3                      |