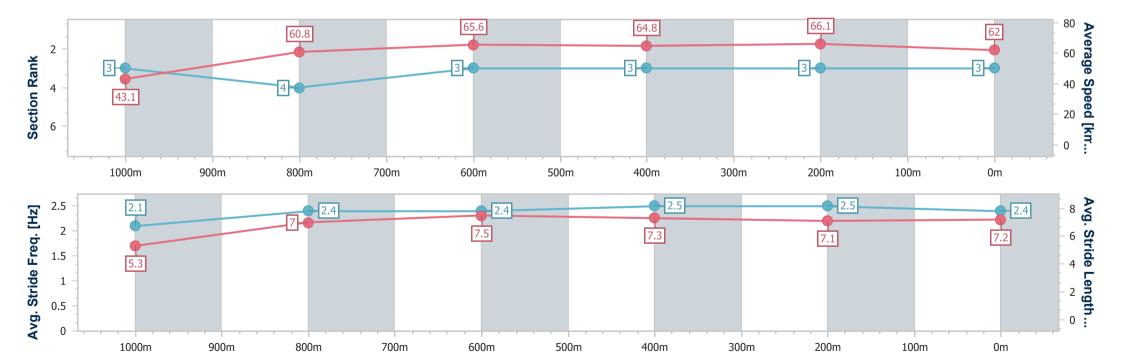

## Horse/Jockey Name Andy Final Rank 3 Fastest Section Time (Section) Top Speed [km/h] (Section) Race State Andy 67.4 (400m) Finished

### Race 2: LADBROKES PUNTER ASSIST Class 6 Plate - 1100m

21 February 2025 - 14:12

Track Rating: Good 4, Weather: Fine, Rail Position: True

| Section                | Overall                  | 1000m                    | 800m                     | 600m                     | 400m                     | 200m                     |
|------------------------|--------------------------|--------------------------|--------------------------|--------------------------|--------------------------|--------------------------|
| Section Times          | 1:04.83 [3]<br>(0:08.33) | 0:56.50 [3]<br>(0:11.90) | 0:44.60 [4]<br>(0:10.99) | 0:33.61 [3]<br>(0:11.07) | 0:22.54 [3]<br>(0:10.94) | 0:11.60 [3]<br>(0:11.60) |
| Average Speed [km/h]   | 43.1                     | 60.8                     | 65.6                     | 64.8                     | 66.1                     | 62.0                     |
| Top Speed [km/h]       | 56.4                     | 64.8                     | 66.1                     | 65.7                     | 67.4                     | 65.8                     |
| Avg. Dist. to Rail [m] | 1.3                      | 1.2                      | 0.6                      | 0.6                      | 2.1                      | 3.8                      |
| Avg. Stride Freq. [Hz] | 2.1                      | 2.4                      | 2.4                      | 2.5                      | 2.5                      | 2.4                      |
| Avg. Stride Length [m] | 5.3                      | 7.0                      | 7.5                      | 7.3                      | 7.1                      | 7.2                      |