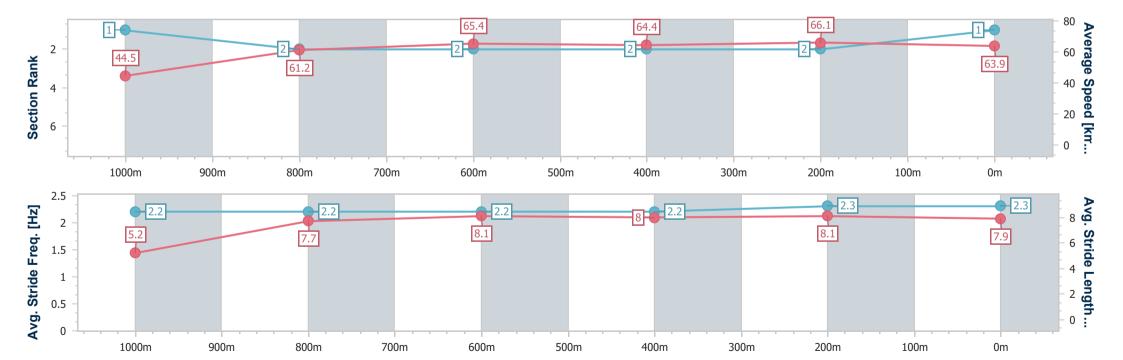

## Horse/Jockey Name Cherry Rose Final Rank 1 Fastest Section Time (Section) 0:08.08 (Overall) Top Speed [km/h] (Section) 67.3 (400m) Race State Finished

### 21 February 2025 - 14:12

Track Rating: Good 4, Weather: Fine, Rail Position: True

| Section                | Overall                  | 1000m                    | 800m                     | 600m                     | 400m                     | 200m                     |
|------------------------|--------------------------|--------------------------|--------------------------|--------------------------|--------------------------|--------------------------|
| Section Times          | 1:04.23 [1]<br>(0:08.08) | 0:56.15 [1]<br>(0:11.76) | 0:44.39 [2]<br>(0:11.00) | 0:33.39 [2]<br>(0:11.22) | 0:22.17 [2]<br>(0:10.91) | 0:11.26 [2]<br>(0:11.26) |
| Average Speed [km/h]   | 44.5                     | 61.2                     | 65.4                     | 64.4                     | 66.1                     | 63.9                     |
| Top Speed [km/h]       | 58.2                     | 65.0                     | 66.1                     | 65.3                     | 67.3                     | 67.1                     |
| Avg. Dist. to Rail [m] | 2.3                      | 0.2                      | 0.3                      | 0.6                      | 2.4                      | 3.5                      |
| Avg. Stride Freq. [Hz] | 2.2                      | 2.2                      | 2.2                      | 2.2                      | 2.3                      | 2.3                      |
| Avg. Stride Length [m] | 5.2                      | 7.7                      | 8.1                      | 8.0                      | 8.1                      | 7.9                      |