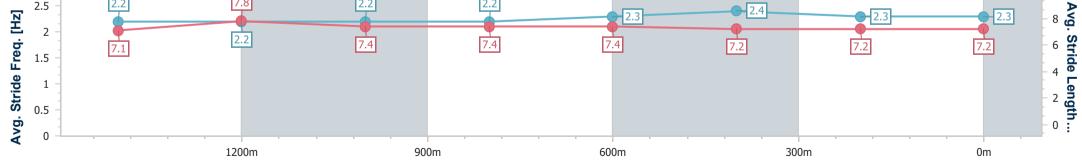

Race 3: SHERRIN RENTALS Class 3 Handicap - 1625m

22 February 2025 - 18:28 Track Rating: Good 4, Weather: Windy, Rail Position: True

| Section                | Overall                  | 1400m                    | 1200m                    | 1000m                    | 800m                     | 600m                     | 400m                     | 200m                     |  |  |  |
|------------------------|--------------------------|--------------------------|--------------------------|--------------------------|--------------------------|--------------------------|--------------------------|--------------------------|--|--|--|
| Section Times          | 1:39.95 [1]<br>(0:15.81) | 1:24.14 [8]<br>(0:11.25) | 1:12.89 [8]<br>(0:12.22) | 1:00.67 [8]<br>(0:12.27) | 0:48.40 [7]<br>(0:12.12) | 0:36.28 [7]<br>(0:12.03) | 0:24.25 [3]<br>(0:12.11) | 0:12.14 [1]<br>(0:12.14) |  |  |  |
| Average Speed [km/h]   | 51.2                     | 63.3                     | 59.0                     | 59.2                     | 60.2                     | 61.3                     | 60.0                     | 59.3                     |  |  |  |
| Top Speed [km/h]       | 65.7                     | 66.0                     | 60.9                     | 60.0                     | 64.2                     | 64.1                     | 61.1                     | 60.7                     |  |  |  |
| Avg. Dist. to Rail [m] | 2.4                      | 2.0                      | 1.1                      | 2.1                      | 4.2                      | 4.4                      | 3.0                      | 2.6                      |  |  |  |
| Avg. Stride Freq. [Hz] | 2.2                      | 2.2                      | 2.2                      | 2.2                      | 2.3                      | 2.4                      | 2.3                      | 2.3                      |  |  |  |
| Avg. Stride Length [m] | 7.1                      | 7.8                      | 7.4                      | 7.4                      | 7.4                      | 7.2                      | 7.2                      | 7.2                      |  |  |  |