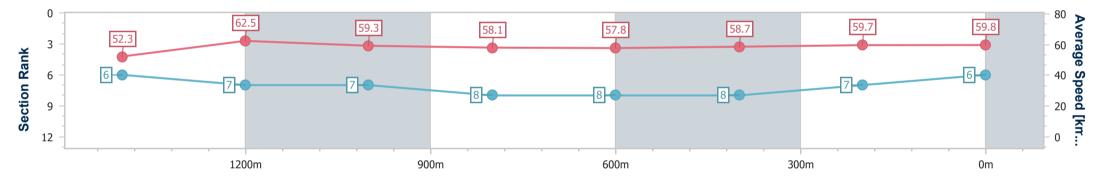

Report Created: Sat 22 February 2025 21:04 GMT+10

[] Ranking at each section and finish

-:--.- No data available at this section

**NA** No data available

Page 7/11

| Horse/Jockey Name              | Luna Diva       |
|--------------------------------|-----------------|
| Final Rank                     | 6               |
| Fastest Section Time (Section) | 0:11.48 (1400m) |
| Top Speed [km/h] (Section)     | 66.6 (Overall)  |
| Race State                     | Finished        |

Race 3: SHERRIN RENTALS Class 3 Handicap - 1625m

22 February 2025 - 18:28 Track Rating: Good 4, Weather: Windy, Rail Position: True

| Section                | Overall                  | 1400m                    | 1200m                    | 1000m                    | 800m                     | 600m                     | 400m                     | 200m                     |  |  |  |
|------------------------|--------------------------|--------------------------|--------------------------|--------------------------|--------------------------|--------------------------|--------------------------|--------------------------|--|--|--|
| Section Times          | 1:40.77 [6]<br>(0:15.57) | 1:25.20 [6]<br>(0:11.48) | 1:13.72 [7]<br>(0:12.20) | 1:01.52 [7]<br>(0:12.49) | 0:49.03 [8]<br>(0:12.52) | 0:36.51 [8]<br>(0:12.44) | 0:24.07 [8]<br>(0:12.06) | 0:12.01 [7]<br>(0:12.01) |  |  |  |
| Average Speed [km/h]   | 52.3                     | 62.5                     | 59.3                     | 58.1                     | 57.8                     | 58.7                     | 59.7                     | 59.8                     |  |  |  |
| Top Speed [km/h]       | 66.6                     | 66.0                     | 60.0                     | 59.2                     | 59.6                     | 59.5                     | 61.0                     | 60.5                     |  |  |  |
| Avg. Dist. to Rail [m] | 4.7                      | 0.8                      | 1.8                      | 2.3                      | 2.3                      | 1.9                      | 0.5                      | 1.9                      |  |  |  |
| Avg. Stride Freq. [Hz] | 2.2                      | 2.3                      | 2.2                      | 2.2                      | 2.2                      | 2.3                      | 2.3                      | 2.3                      |  |  |  |
| Avg. Stride Length [m] | 7.3                      | 7.6                      | 7.4                      | 7.3                      | 7.2                      | 7.1                      | 7.2                      | 7.3                      |  |  |  |