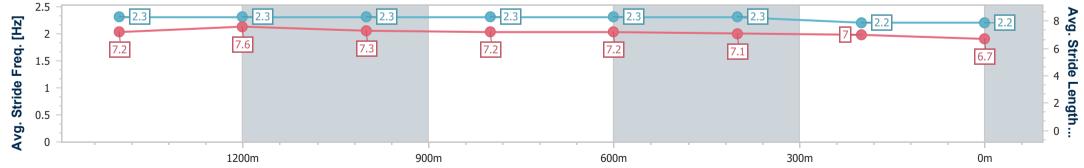

Race 3: SHERRIN RENTALS Class 3 Handicap - 1625m

22 February 2025 - 18:28 Track Rating: Good 4, Weather: Windy, Rail Position: True

| Section                | Overall                  | 1400m                    | 1200m                    | 1000m                    | 800m                     | 600m                     | 400m                     | 200m                     |  |  |
|------------------------|--------------------------|--------------------------|--------------------------|--------------------------|--------------------------|--------------------------|--------------------------|--------------------------|--|--|
| Section Times          | 1:42.36 [9]<br>(0:15.17) | 1:27.19 [4]<br>(0:11.31) | 1:15.88 [3]<br>(0:12.18) | 1:03.70 [4]<br>(0:12.38) | 0:51.32 [3]<br>(0:12.41) | 0:38.91 [4]<br>(0:12.45) | 0:26.46 [5]<br>(0:12.97) | 0:13.49 [9]<br>(0:13.49) |  |  |
| Average Speed [km/h]   | 53.7                     | 63.9                     | 59.4                     | 58.3                     | 58.7                     | 58.7                     | 56.2                     | 53.4                     |  |  |
| Top Speed [km/h]       | 69.6                     | 69.4                     | 62.8                     | 59.8                     | 59.7                     | 59.7                     | 57.5                     | 56.1                     |  |  |
| Avg. Dist. to Rail [m] | 4.8                      | 1.1                      | 2.6                      | 1.6                      | 3.2                      | 3.0                      | 2.5                      | 3.3                      |  |  |
| Avg. Stride Freq. [Hz] | 2.3                      | 2.3                      | 2.3                      | 2.3                      | 2.3                      | 2.3                      | 2.2                      | 2.2                      |  |  |
| Avg. Stride Length [m] | 7.2                      | 7.6                      | 7.3                      | 7.2                      | 7.2                      | 7.1                      | 7.0                      | 6.7                      |  |  |