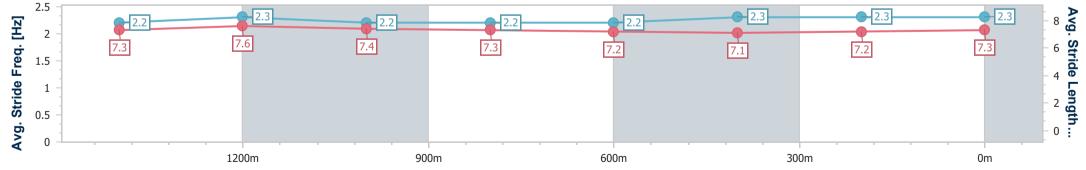

Race 3: SHERRIN RENTALS Class 3 Handicap - 1625m

22 February 2025 - 18:28 Track Rating: Good 4, Weather: Windy, Rail Position: True

| Section                | Overall                  | 1400m                    | 1200m                    | 1000m                    | 800m                     | 600m                     | 400m                     | 200m                     |  |  |  |
|------------------------|--------------------------|--------------------------|--------------------------|--------------------------|--------------------------|--------------------------|--------------------------|--------------------------|--|--|--|
| Section Times          | 1:40.77 [6]<br>(0:15.57) | 1:25.20 [6]<br>(0:11.48) | 1:13.72 [7]<br>(0:12.20) | 1:01.52 [7]<br>(0:12.49) | 0:49.03 [8]<br>(0:12.52) | 0:36.51 [8]<br>(0:12.44) | 0:24.07 [8]<br>(0:12.06) | 0:12.01 [7]<br>(0:12.01) |  |  |  |
| Average Speed [km/h]   | 52.3                     | 62.5                     | 59.3                     | 58.1                     | 57.8                     | 58.7                     | 59.7                     | 59.8                     |  |  |  |
| Top Speed [km/h]       | 66.6                     | 66.0                     | 60.0                     | 59.2                     | 59.6                     | 59.5                     | 61.0                     | 60.5                     |  |  |  |
| Avg. Dist. to Rail [m] | 4.7                      | 0.8                      | 1.8                      | 2.3                      | 2.3                      | 1.9                      | 0.5                      | 1.9                      |  |  |  |
| Avg. Stride Freq. [Hz] | 2.2                      | 2.3                      | 2.2                      | 2.2                      | 2.2                      | 2.3                      | 2.3                      | 2.3                      |  |  |  |
| Avg. Stride Length [m] | 7.3                      | 7.6                      | 7.4                      | 7.3                      | 7.2                      | 7.1                      | 7.2                      | 7.3                      |  |  |  |