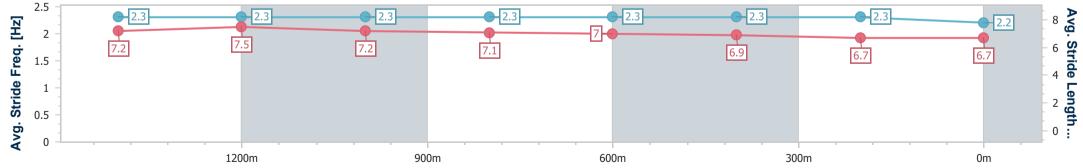

### Toowoomba QLD Professional

Race 3: SHERRIN RENTALS Class 3 Handicap - 1625m

22 February 2025 - 18:28 Track Rating: Good 4, Weather: Windy, Rail Position: True

| Section                | Overall                  | 1400m                    | 1200m                    | 1000m                    | 800m                     | 600m                     | 400m                     | 200m                     |  |  |  |
|------------------------|--------------------------|--------------------------|--------------------------|--------------------------|--------------------------|--------------------------|--------------------------|--------------------------|--|--|--|
| Section Times          | 1:41.70 [8]<br>(0:14.83) | 1:26.87 [1]<br>(0:11.28) | 1:15.59 [1]<br>(0:12.20) | 1:03.39 [1]<br>(0:12.45) | 0:50.94 [1]<br>(0:12.43) | 0:38.51 [1]<br>(0:12.47) | 0:26.04 [2]<br>(0:12.72) | 0:13.32 [5]<br>(0:13.32) |  |  |  |
| Average Speed [km/h]   | 54.8                     | 63.6                     | 59.5                     | 58.0                     | 58.0                     | 57.8                     | 56.5                     | 54.2                     |  |  |  |
| Top Speed [km/h]       | 66.1                     | 65.9                     | 61.3                     | 59.0                     | 58.8                     | 59.3                     | 57.4                     | 55.5                     |  |  |  |
| Avg. Dist. to Rail [m] | 2.4                      | 0.9                      | 2.5                      | 1.6                      | 1.1                      | 0.4                      | 0.4                      | 0.4                      |  |  |  |
| Avg. Stride Freq. [Hz] | 2.3                      | 2.3                      | 2.3                      | 2.3                      | 2.3                      | 2.3                      | 2.3                      | 2.2                      |  |  |  |
| Avg. Stride Length [m] | 7.2                      | 7.5                      | 7.2                      | 7.1                      | 7.0                      | 6.9                      | 6.7                      | 6.7                      |  |  |  |