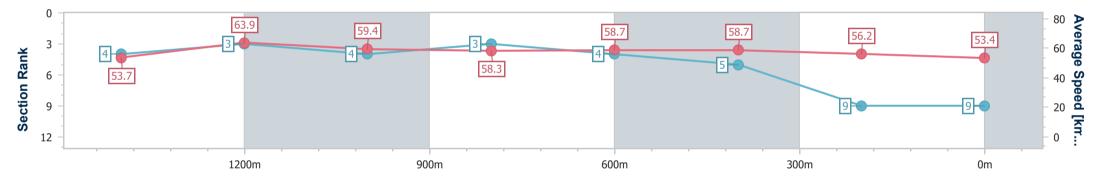

Race 3: SHERRIN RENTALS Class 3 Handicap - 1625m

22 February 2025 - 18:28 Track Rating: Good 4, Weather: Windy, Rail Position: True

| Section                | Overall                  | 1400m                    | 1200m                    | 1000m                    | 800m                     | 600m                     | 400m                     | 200m                     |  |  |
|------------------------|--------------------------|--------------------------|--------------------------|--------------------------|--------------------------|--------------------------|--------------------------|--------------------------|--|--|
| Section Times          | 1:42.36 [9]<br>(0:15.17) | 1:27.19 [4]<br>(0:11.31) | 1:15.88 [3]<br>(0:12.18) | 1:03.70 [4]<br>(0:12.38) | 0:51.32 [3]<br>(0:12.41) | 0:38.91 [4]<br>(0:12.45) | 0:26.46 [5]<br>(0:12.97) | 0:13.49 [9]<br>(0:13.49) |  |  |
| Average Speed [km/h]   | 53.7                     | 63.9                     | 59.4                     | 58.3                     | 58.7                     | 58.7                     | 56.2                     | 53.4                     |  |  |
| Top Speed [km/h]       | 69.6                     | 69.4                     | 62.8                     | 59.8                     | 59.7                     | 59.7                     | 57.5                     | 56.1                     |  |  |
| Avg. Dist. to Rail [m] | 4.8                      | 1.1                      | 2.6                      | 1.6                      | 3.2                      | 3.0                      | 2.5                      | 3.3                      |  |  |
| Avg. Stride Freq. [Hz] | 2.3                      | 2.3                      | 2.3                      | 2.3                      | 2.3                      | 2.3                      | 2.2                      | 2.2                      |  |  |
| Avg. Stride Length [m] | 7.2                      | 7.6                      | 7.3                      | 7.2                      | 7.2                      | 7.1                      | 7.0                      | 6.7                      |  |  |