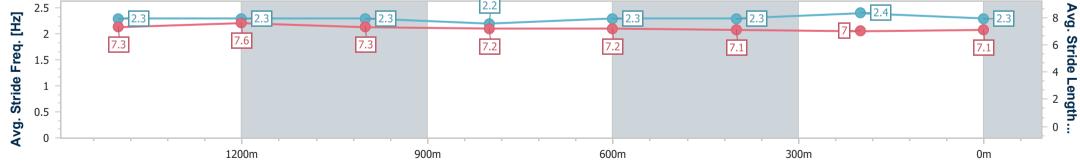

Race 3: SHERRIN RENTALS Class 3 Handicap - 1625m

22 February 2025 - 18:28 Track Rating: Good 4, Weather: Windy, Rail Position: True

| Section                | Overall                  | 1400m                    | 1200m                    | 1000m                    | 800m                     | 600m                     | 400m                     | 200m                     |  |  |
|------------------------|--------------------------|--------------------------|--------------------------|--------------------------|--------------------------|--------------------------|--------------------------|--------------------------|--|--|
| Section Times          | 1:40.21 [2]<br>(0:14.89) | 1:25.32 [2]<br>(0:11.33) | 1:13.99 [2]<br>(0:12.09) | 1:01.90 [2]<br>(0:12.51) | 0:49.39 [2]<br>(0:12.38) | 0:37.01 [2]<br>(0:12.32) | 0:24.69 [1]<br>(0:12.31) | 0:12.38 [2]<br>(0:12.38) |  |  |
| Average Speed [km/h]   | 54.7                     | 64.0                     | 59.9                     | 58.0                     | 58.5                     | 59.4                     | 59.0                     | 58.1                     |  |  |
| Top Speed [km/h]       | 66.6                     | 66.4                     | 61.9                     | 58.7                     | 59.6                     | 60.6                     | 59.7                     | 59.1                     |  |  |
| Avg. Dist. to Rail [m] | 5.0                      | 1.1                      | 2.2                      | 1.5                      | 3.0                      | 2.8                      | 2.5                      | 2.1                      |  |  |
| Avg. Stride Freq. [Hz] | 2.3                      | 2.3                      | 2.3                      | 2.2                      | 2.3                      | 2.3                      | 2.4                      | 2.3                      |  |  |
| Avg. Stride Length [m] | 7.3                      | 7.6                      | 7.3                      | 7.2                      | 7.2                      | 7.1                      | 7.0                      | 7.1                      |  |  |