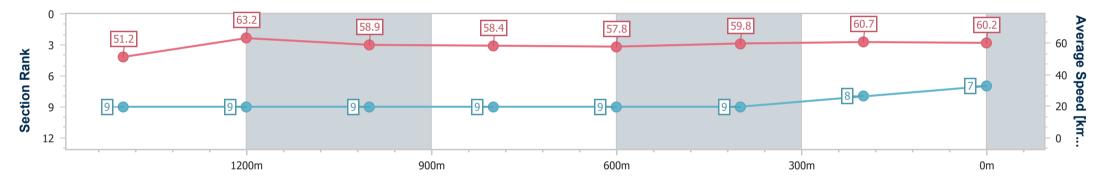

#### Toowoomba QLD Professional

Race 3: SHERRIN RENTALS Class 3 Handicap - 1625m

22 February 2025 - 18:28 Track Rating: Good 4, Weather: Windy, Rail Position: True

| Section                | Overall                  | 1400m                    | 1200m                    | 1000m                    | 800m                     | 600m                     | 400m                     | 200m                     |  |
|------------------------|--------------------------|--------------------------|--------------------------|--------------------------|--------------------------|--------------------------|--------------------------|--------------------------|--|
| Section Times          | 1:40.83 [7]<br>(0:15.97) | 1:24.86 [9]<br>(0:11.45) | 1:13.41 [9]<br>(0:12.27) | 1:01.14 [9]<br>(0:12.37) | 0:48.77 [9]<br>(0:12.57) | 0:36.20 [9]<br>(0:12.25) | 0:23.95 [9]<br>(0:11.98) | 0:11.97 [8]<br>(0:11.97) |  |
| Average Speed [km/h]   | 51.2                     | 63.2                     | 58.9                     | 58.4                     | 57.8                     | 59.8                     | 60.7                     | 60.2                     |  |
| Top Speed [km/h]       | 65.2                     | 65.3                     | 60.5                     | 59.5                     | 59.4                     | 60.4                     | 62.6                     | 60.7                     |  |
| Avg. Dist. to Rail [m] | 6.8                      | 1.0                      | 2.4                      | 1.3                      | 3.1                      | 3.1                      | 3.9                      | 3.5                      |  |
| Avg. Stride Freq. [Hz] | 2.2                      | 2.2                      | 2.2                      | 2.2                      | 2.1                      | 2.2                      | 2.2                      | 2.2                      |  |
| Avg. Stride Length [m] | 7.2                      | 7.8                      | 7.6                      | 7.6                      | 7.5                      | 7.6                      | 7.6                      | 7.6                      |  |