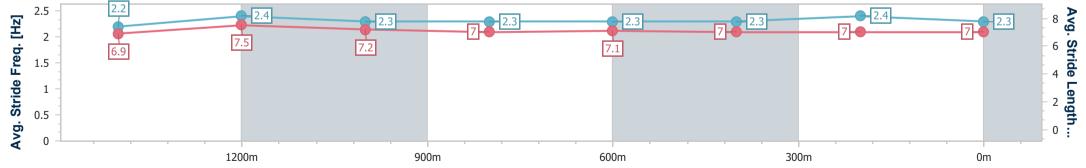

Race 3: SHERRIN RENTALS Class 3 Handicap - 1625m

22 February 2025 - 18:28 Track Rating: Good 4, Weather: Windy, Rail Position: True

| Section                | Overall                  | 1400m                    | 1200m                    | 1000m                    | 800m                     | 600m                     | 400m                     | 200m                     |  |  |  |
|------------------------|--------------------------|--------------------------|--------------------------|--------------------------|--------------------------|--------------------------|--------------------------|--------------------------|--|--|--|
| Section Times          | 1:40.26 [3]<br>(0:15.81) | 1:24.45 [7]<br>(0:11.03) | 1:13.42 [6]<br>(0:12.16) | 1:01.26 [5]<br>(0:12.29) | 0:48.97 [5]<br>(0:12.31) | 0:36.66 [5]<br>(0:12.43) | 0:24.23 [6]<br>(0:12.06) | 0:12.17 [3]<br>(0:12.17) |  |  |  |
| Average Speed [km/h]   | 50.7                     | 64.4                     | 59.3                     | 58.7                     | 59.0                     | 59.0                     | 60.9                     | 58.9                     |  |  |  |
| Top Speed [km/h]       | 66.7                     | 67.4                     | 60.7                     | 60.7                     | 60.9                     | 60.3                     | 62.1                     | 61.3                     |  |  |  |
| Avg. Dist. to Rail [m] | 3.4                      | 2.7                      | 1.4                      | 1.1                      | 2.9                      | 3.4                      | 4.7                      | 6.3                      |  |  |  |
| Avg. Stride Freq. [Hz] | 2.2                      | 2.4                      | 2.3                      | 2.3                      | 2.3                      | 2.3                      | 2.4                      | 2.3                      |  |  |  |
| Avg. Stride Length [m] | 6.9                      | 7.5                      | 7.2                      | 7.0                      | 7.1                      | 7.0                      | 7.0                      | 7.0                      |  |  |  |