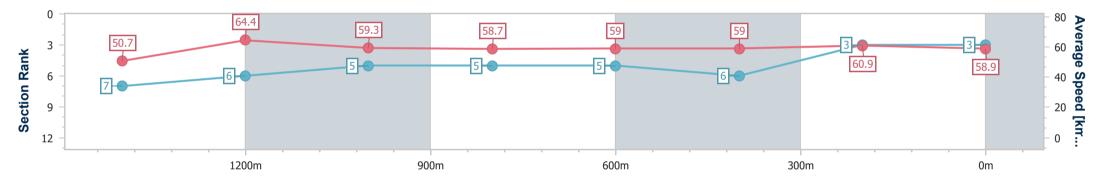

Race 3: SHERRIN RENTALS Class 3 Handicap - 1625m

22 February 2025 - 18:28 Track Rating: Good 4, Weather: Windy, Rail Position: True

| Section                | Overall                  | 1400m                    | 1200m                    | 1000m                    | 800m                     | 600m                     | 400m                     | 200m                     |  |  |  |
|------------------------|--------------------------|--------------------------|--------------------------|--------------------------|--------------------------|--------------------------|--------------------------|--------------------------|--|--|--|
| Section Times          | 1:40.26 [3]<br>(0:15.81) | 1:24.45 [7]<br>(0:11.03) | 1:13.42 [6]<br>(0:12.16) | 1:01.26 [5]<br>(0:12.29) | 0:48.97 [5]<br>(0:12.31) | 0:36.66 [5]<br>(0:12.43) | 0:24.23 [6]<br>(0:12.06) | 0:12.17 [3]<br>(0:12.17) |  |  |  |
| Average Speed [km/h]   | 50.7                     | 64.4                     | 59.3                     | 58.7                     | 59.0                     | 59.0                     | 60.9                     | 58.9                     |  |  |  |
| Top Speed [km/h]       | 66.7                     | 67.4                     | 60.7                     | 60.7                     | 60.9                     | 60.3                     | 62.1                     | 61.3                     |  |  |  |
| Avg. Dist. to Rail [m] | 3.4                      | 2.7                      | 1.4                      | 1.1                      | 2.9                      | 3.4                      | 4.7                      | 6.3                      |  |  |  |
| Avg. Stride Freq. [Hz] | 2.2                      | 2.4                      | 2.3                      | 2.3                      | 2.3                      | 2.3                      | 2.4                      | 2.3                      |  |  |  |
| Avg. Stride Length [m] | 6.9                      | 7.5                      | 7.2                      | 7.0                      | 7.1                      | 7.0                      | 7.0                      | 7.0                      |  |  |  |