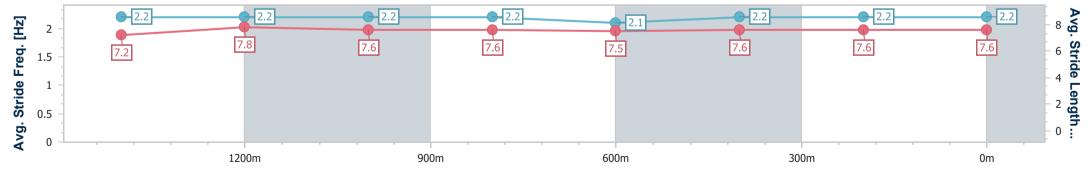

#### Toowoomba QLD Professional

Race 3: SHERRIN RENTALS Class 3 Handicap - 1625m

22 February 2025 - 18:28 Track Rating: Good 4, Weather: Windy, Rail Position: True

| Section                | Overall                  | 1400m                    | 1200m                    | 1000m                    | 800m                     | 600m                     | 400m                     | 200m                     |  |
|------------------------|--------------------------|--------------------------|--------------------------|--------------------------|--------------------------|--------------------------|--------------------------|--------------------------|--|
| Section Times          | 1:40.83 [7]<br>(0:15.97) | 1:24.86 [9]<br>(0:11.45) | 1:13.41 [9]<br>(0:12.27) | 1:01.14 [9]<br>(0:12.37) | 0:48.77 [9]<br>(0:12.57) | 0:36.20 [9]<br>(0:12.25) | 0:23.95 [9]<br>(0:11.98) | 0:11.97 [8]<br>(0:11.97) |  |
| Average Speed [km/h]   | 51.2                     | 63.2                     | 58.9                     | 58.4                     | 57.8                     | 59.8                     | 60.7                     | 60.2                     |  |
| Top Speed [km/h]       | 65.2                     | 65.3                     | 60.5                     | 59.5                     | 59.4                     | 60.4                     | 62.6                     | 60.7                     |  |
| Avg. Dist. to Rail [m] | 6.8                      | 1.0                      | 2.4                      | 1.3                      | 3.1                      | 3.1                      | 3.9                      | 3.5                      |  |
| Avg. Stride Freq. [Hz] | 2.2                      | 2.2                      | 2.2                      | 2.2                      | 2.1                      | 2.2                      | 2.2                      | 2.2                      |  |
| Avg. Stride Length [m] | 7.2                      | 7.8                      | 7.6                      | 7.6                      | 7.5                      | 7.6                      | 7.6                      | 7.6                      |  |