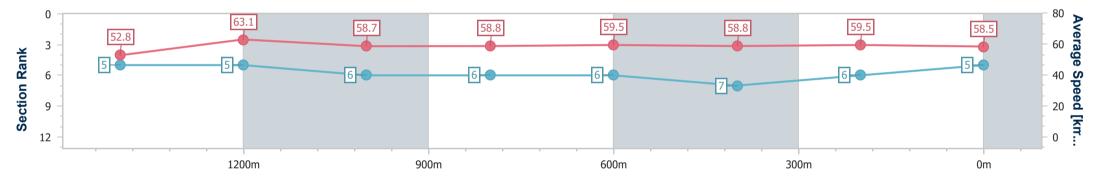

Report Created: Sat 22 February 2025 21:04 GMT+10

[] Ranking at each section and finish

-:--- No data available at this section

**NA** No data available

Page 6/11

| Horse/Jockey Name              | Saint Martin    |
|--------------------------------|-----------------|
| Final Rank                     | 5               |
| Fastest Section Time (Section) | 0:11.32 (1400m) |
| Top Speed [km/h] (Section)     | 66.0 (Overall)  |
| Race State                     | Finished        |

Race 3: SHERRIN RENTALS Class 3 Handicap - 1625m

22 February 2025 - 18:28 Track Rating: Good 4, Weather: Windy, Rail Position: True

| Section                | Overall                  | 1400m                    | 1200m                    | 1000m                    | 800m                     | 600m                     | 400m                     | 200m                     |  |  |  |
|------------------------|--------------------------|--------------------------|--------------------------|--------------------------|--------------------------|--------------------------|--------------------------|--------------------------|--|--|--|
| Section Times          | 1:40.69 [5]<br>(0:15.39) | 1:25.30 [5]<br>(0:11.32) | 1:13.98 [5]<br>(0:12.32) | 1:01.66 [6]<br>(0:12.31) | 0:49.35 [6]<br>(0:12.26) | 0:37.09 [6]<br>(0:12.50) | 0:24.59 [7]<br>(0:12.32) | 0:12.27 [6]<br>(0:12.27) |  |  |  |
| Average Speed [km/h]   | 52.8                     | 63.1                     | 58.7                     | 58.8                     | 59.5                     | 58.8                     | 59.5                     | 58.5                     |  |  |  |
| Top Speed [km/h]       | 66.0                     | 65.9                     | 60.4                     | 59.9                     | 60.9                     | 59.8                     | 60.3                     | 59.7                     |  |  |  |
| Avg. Dist. to Rail [m] | 3.1                      | 1.3                      | 1.2                      | 1.6                      | 4.0                      | 4.1                      | 4.8                      | 5.2                      |  |  |  |
| Avg. Stride Freq. [Hz] | 2.2                      | 2.2                      | 2.2                      | 2.2                      | 2.2                      | 2.2                      | 2.2                      | 2.1                      |  |  |  |
| Avg. Stride Length [m] | 7.4                      | 7.9                      | 7.5                      | 7.5                      | 7.5                      | 7.5                      | 7.5                      | 7.5                      |  |  |  |