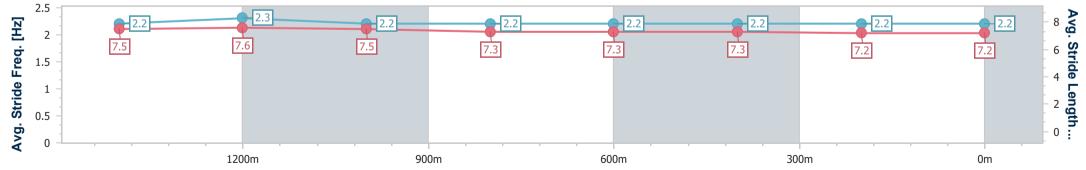

Race 3: SHERRIN RENTALS Class 3 Handicap - 1625m

22 February 2025 - 18:28 Track Rating: Good 4, Weather: Windy, Rail Position: True

| Section                | Overall                  | 1400m                    | 1200m                    | 1000m                    | 800m                     | 600m                     | 400m                     | 200m                     |  |  |  |
|------------------------|--------------------------|--------------------------|--------------------------|--------------------------|--------------------------|--------------------------|--------------------------|--------------------------|--|--|--|
| Section Times          | 1:40.65 [4]<br>(0:15.12) | 1:25.53 [3]<br>(0:11.43) | 1:14.10 [4]<br>(0:12.10) | 1:02.00 [3]<br>(0:12.41) | 0:49.59 [4]<br>(0:12.37) | 0:37.22 [3]<br>(0:12.40) | 0:24.82 [4]<br>(0:12.30) | 0:12.52 [4]<br>(0:12.52) |  |  |  |
| Average Speed [km/h]   | 53.5                     | 63.0                     | 59.5                     | 58.2                     | 58.9                     | 58.4                     | 58.9                     | 57.5                     |  |  |  |
| Top Speed [km/h]       | 66.4                     | 65.9                     | 61.3                     | 59.2                     | 59.5                     | 59.0                     | 61.3                     | 59.2                     |  |  |  |
| Avg. Dist. to Rail [m] | 2.8                      | 0.5                      | 1.3                      | 1.5                      | 2.0                      | 1.3                      | 1.9                      | 3.1                      |  |  |  |
| Avg. Stride Freq. [Hz] | 2.2                      | 2.3                      | 2.2                      | 2.2                      | 2.2                      | 2.2                      | 2.2                      | 2.2                      |  |  |  |
| Avg. Stride Length [m] | 7.5                      | 7.6                      | 7.5                      | 7.3                      | 7.3                      | 7.3                      | 7.2                      | 7.2                      |  |  |  |