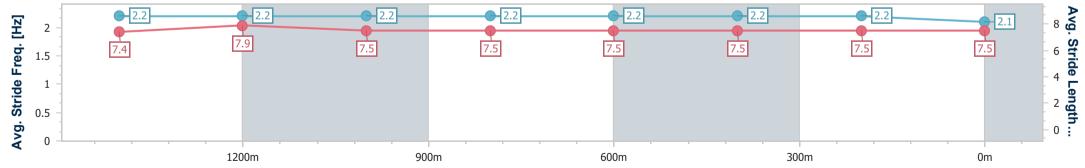

Race 3: SHERRIN RENTALS Class 3 Handicap - 1625m

22 February 2025 - 18:28 Track Rating: Good 4, Weather: Windy, Rail Position: True

| Section                | Overall                  | 1400m                    | 1200m                    | 1000m                    | 800m                     | 600m                     | 400m                     | 200m                     |  |  |  |
|------------------------|--------------------------|--------------------------|--------------------------|--------------------------|--------------------------|--------------------------|--------------------------|--------------------------|--|--|--|
| Section Times          | 1:40.69 [5]<br>(0:15.39) | 1:25.30 [5]<br>(0:11.32) | 1:13.98 [5]<br>(0:12.32) | 1:01.66 [6]<br>(0:12.31) | 0:49.35 [6]<br>(0:12.26) | 0:37.09 [6]<br>(0:12.50) | 0:24.59 [7]<br>(0:12.32) | 0:12.27 [6]<br>(0:12.27) |  |  |  |
| Average Speed [km/h]   | 52.8                     | 63.1                     | 58.7                     | 58.8                     | 59.5                     | 58.8                     | 59.5                     | 58.5                     |  |  |  |
| Top Speed [km/h]       | 66.0                     | 65.9                     | 60.4                     | 59.9                     | 60.9                     | 59.8                     | 60.3                     | 59.7                     |  |  |  |
| Avg. Dist. to Rail [m] | 3.1                      | 1.3                      | 1.2                      | 1.6                      | 4.0                      | 4.1                      | 4.8                      | 5.2                      |  |  |  |
| Avg. Stride Freq. [Hz] | 2.2                      | 2.2                      | 2.2                      | 2.2                      | 2.2                      | 2.2                      | 2.2                      | 2.1                      |  |  |  |
| Avg. Stride Length [m] | 7.4                      | 7.9                      | 7.5                      | 7.5                      | 7.5                      | 7.5                      | 7.5                      | 7.5                      |  |  |  |