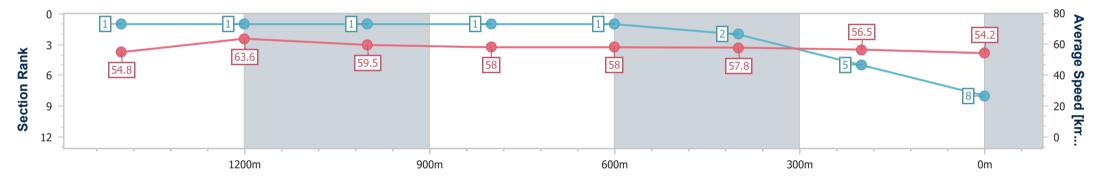

### Toowoomba QLD Professional

Race 3: SHERRIN RENTALS Class 3 Handicap - 1625m

22 February 2025 - 18:28 Track Rating: Good 4, Weather: Windy, Rail Position: True

| Section                | Overall                  | 1400m                    | 1200m                    | 1000m                    | 800m                     | 600m                     | 400m                     | 200m                     |  |  |  |
|------------------------|--------------------------|--------------------------|--------------------------|--------------------------|--------------------------|--------------------------|--------------------------|--------------------------|--|--|--|
| Section Times          | 1:41.70 [8]<br>(0:14.83) | 1:26.87 [1]<br>(0:11.28) | 1:15.59 [1]<br>(0:12.20) | 1:03.39 [1]<br>(0:12.45) | 0:50.94 [1]<br>(0:12.43) | 0:38.51 [1]<br>(0:12.47) | 0:26.04 [2]<br>(0:12.72) | 0:13.32 [5]<br>(0:13.32) |  |  |  |
| Average Speed [km/h]   | 54.8                     | 63.6                     | 59.5                     | 58.0                     | 58.0                     | 57.8                     | 56.5                     | 54.2                     |  |  |  |
| Top Speed [km/h]       | 66.1                     | 65.9                     | 61.3                     | 59.0                     | 58.8                     | 59.3                     | 57.4                     | 55.5                     |  |  |  |
| Avg. Dist. to Rail [m] | 2.4                      | 0.9                      | 2.5                      | 1.6                      | 1.1                      | 0.4                      | 0.4                      | 0.4                      |  |  |  |
| Avg. Stride Freq. [Hz] | 2.3                      | 2.3                      | 2.3                      | 2.3                      | 2.3                      | 2.3                      | 2.3                      | 2.2                      |  |  |  |
| Avg. Stride Length [m] | 7.2                      | 7.5                      | 7.2                      | 7.1                      | 7.0                      | 6.9                      | 6.7                      | 6.7                      |  |  |  |