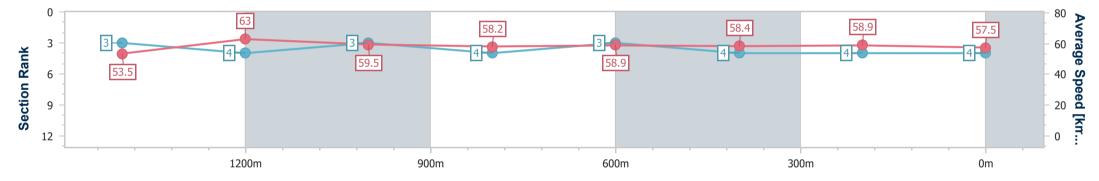

Race 3: SHERRIN RENTALS Class 3 Handicap - 1625m

22 February 2025 - 18:28 Track Rating: Good 4, Weather: Windy, Rail Position: True

| Section                | Overall                  | 1400m                    | 1200m                    | 1000m                    | 800m                     | 600m                     | 400m                     | 200m                     |  |  |  |
|------------------------|--------------------------|--------------------------|--------------------------|--------------------------|--------------------------|--------------------------|--------------------------|--------------------------|--|--|--|
| Section Times          | 1:40.65 [4]<br>(0:15.12) | 1:25.53 [3]<br>(0:11.43) | 1:14.10 [4]<br>(0:12.10) | 1:02.00 [3]<br>(0:12.41) | 0:49.59 [4]<br>(0:12.37) | 0:37.22 [3]<br>(0:12.40) | 0:24.82 [4]<br>(0:12.30) | 0:12.52 [4]<br>(0:12.52) |  |  |  |
| Average Speed [km/h]   | 53.5                     | 63.0                     | 59.5                     | 58.2                     | 58.9                     | 58.4                     | 58.9                     | 57.5                     |  |  |  |
| Top Speed [km/h]       | 66.4                     | 65.9                     | 61.3                     | 59.2                     | 59.5                     | 59.0                     | 61.3                     | 59.2                     |  |  |  |
| Avg. Dist. to Rail [m] | 2.8                      | 0.5                      | 1.3                      | 1.5                      | 2.0                      | 1.3                      | 1.9                      | 3.1                      |  |  |  |
| Avg. Stride Freq. [Hz] | 2.2                      | 2.3                      | 2.2                      | 2.2                      | 2.2                      | 2.2                      | 2.2                      | 2.2                      |  |  |  |
| Avg. Stride Length [m] | 7.5                      | 7.6                      | 7.5                      | 7.3                      | 7.3                      | 7.3                      | 7.2                      | 7.2                      |  |  |  |