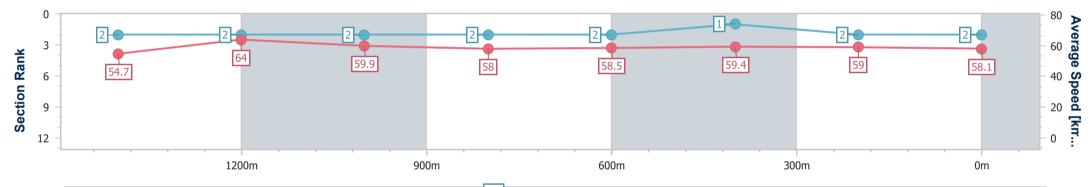

Race 3: SHERRIN RENTALS Class 3 Handicap - 1625m

22 February 2025 - 18:28 Track Rating: Good 4, Weather: Windy, Rail Position: True

| Section                | Overall                  | 1400m                    | 1200m                    | 1000m                    | 800m                     | 600m                     | 400m                     | 200m                     |  |  |
|------------------------|--------------------------|--------------------------|--------------------------|--------------------------|--------------------------|--------------------------|--------------------------|--------------------------|--|--|
| Section Times          | 1:40.21 [2]<br>(0:14.89) | 1:25.32 [2]<br>(0:11.33) | 1:13.99 [2]<br>(0:12.09) | 1:01.90 [2]<br>(0:12.51) | 0:49.39 [2]<br>(0:12.38) | 0:37.01 [2]<br>(0:12.32) | 0:24.69 [1]<br>(0:12.31) | 0:12.38 [2]<br>(0:12.38) |  |  |
| Average Speed [km/h]   | 54.7                     | 64.0                     | 59.9                     | 58.0                     | 58.5                     | 59.4                     | 59.0                     | 58.1                     |  |  |
| Top Speed [km/h]       | 66.6                     | 66.4                     | 61.9                     | 58.7                     | 59.6                     | 60.6                     | 59.7                     | 59.1                     |  |  |
| Avg. Dist. to Rail [m] | 5.0                      | 1.1                      | 2.2                      | 1.5                      | 3.0                      | 2.8                      | 2.5                      | 2.1                      |  |  |
| Avg. Stride Freq. [Hz] | 2.3                      | 2.3                      | 2.3                      | 2.2                      | 2.3                      | 2.3                      | 2.4                      | 2.3                      |  |  |
| Avg. Stride Length [m] | 7.3                      | 7.6                      | 7.3                      | 7.2                      | 7.2                      | 7.1                      | 7.0                      | 7.1                      |  |  |