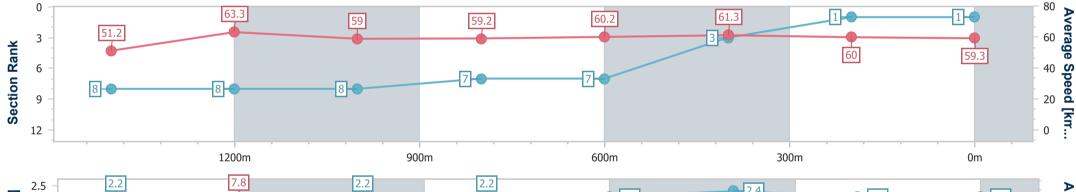

Race 3: SHERRIN RENTALS Class 3 Handicap - 1625m

22 February 2025 - 18:28 Track Rating: Good 4, Weather: Windy, Rail Position: True

| Section                | Overall                  | 1400m                    | 1200m                    | 1000m                    | 800m                     | 600m                     | 400m                     | 200m                     |  |  |  |
|------------------------|--------------------------|--------------------------|--------------------------|--------------------------|--------------------------|--------------------------|--------------------------|--------------------------|--|--|--|
| Section Times          | 1:39.95 [1]<br>(0:15.81) | 1:24.14 [8]<br>(0:11.25) | 1:12.89 [8]<br>(0:12.22) | 1:00.67 [8]<br>(0:12.27) | 0:48.40 [7]<br>(0:12.12) | 0:36.28 [7]<br>(0:12.03) | 0:24.25 [3]<br>(0:12.11) | 0:12.14 [1]<br>(0:12.14) |  |  |  |
| Average Speed [km/h]   | 51.2                     | 63.3                     | 59.0                     | 59.2                     | 60.2                     | 61.3                     | 60.0                     | 59.3                     |  |  |  |
| Top Speed [km/h]       | 65.7                     | 66.0                     | 60.9                     | 60.0                     | 64.2                     | 64.1                     | 61.1                     | 60.7                     |  |  |  |
| Avg. Dist. to Rail [m] | 2.4                      | 2.0                      | 1.1                      | 2.1                      | 4.2                      | 4.4                      | 3.0                      | 2.6                      |  |  |  |
| Avg. Stride Freq. [Hz] | 2.2                      | 2.2                      | 2.2                      | 2.2                      | 2.3                      | 2.4                      | 2.3                      | 2.3                      |  |  |  |
| Avg. Stride Length [m] | 7.1                      | 7.8                      | 7.4                      | 7.4                      | 7.4                      | 7.2                      | 7.2                      | 7.2                      |  |  |  |